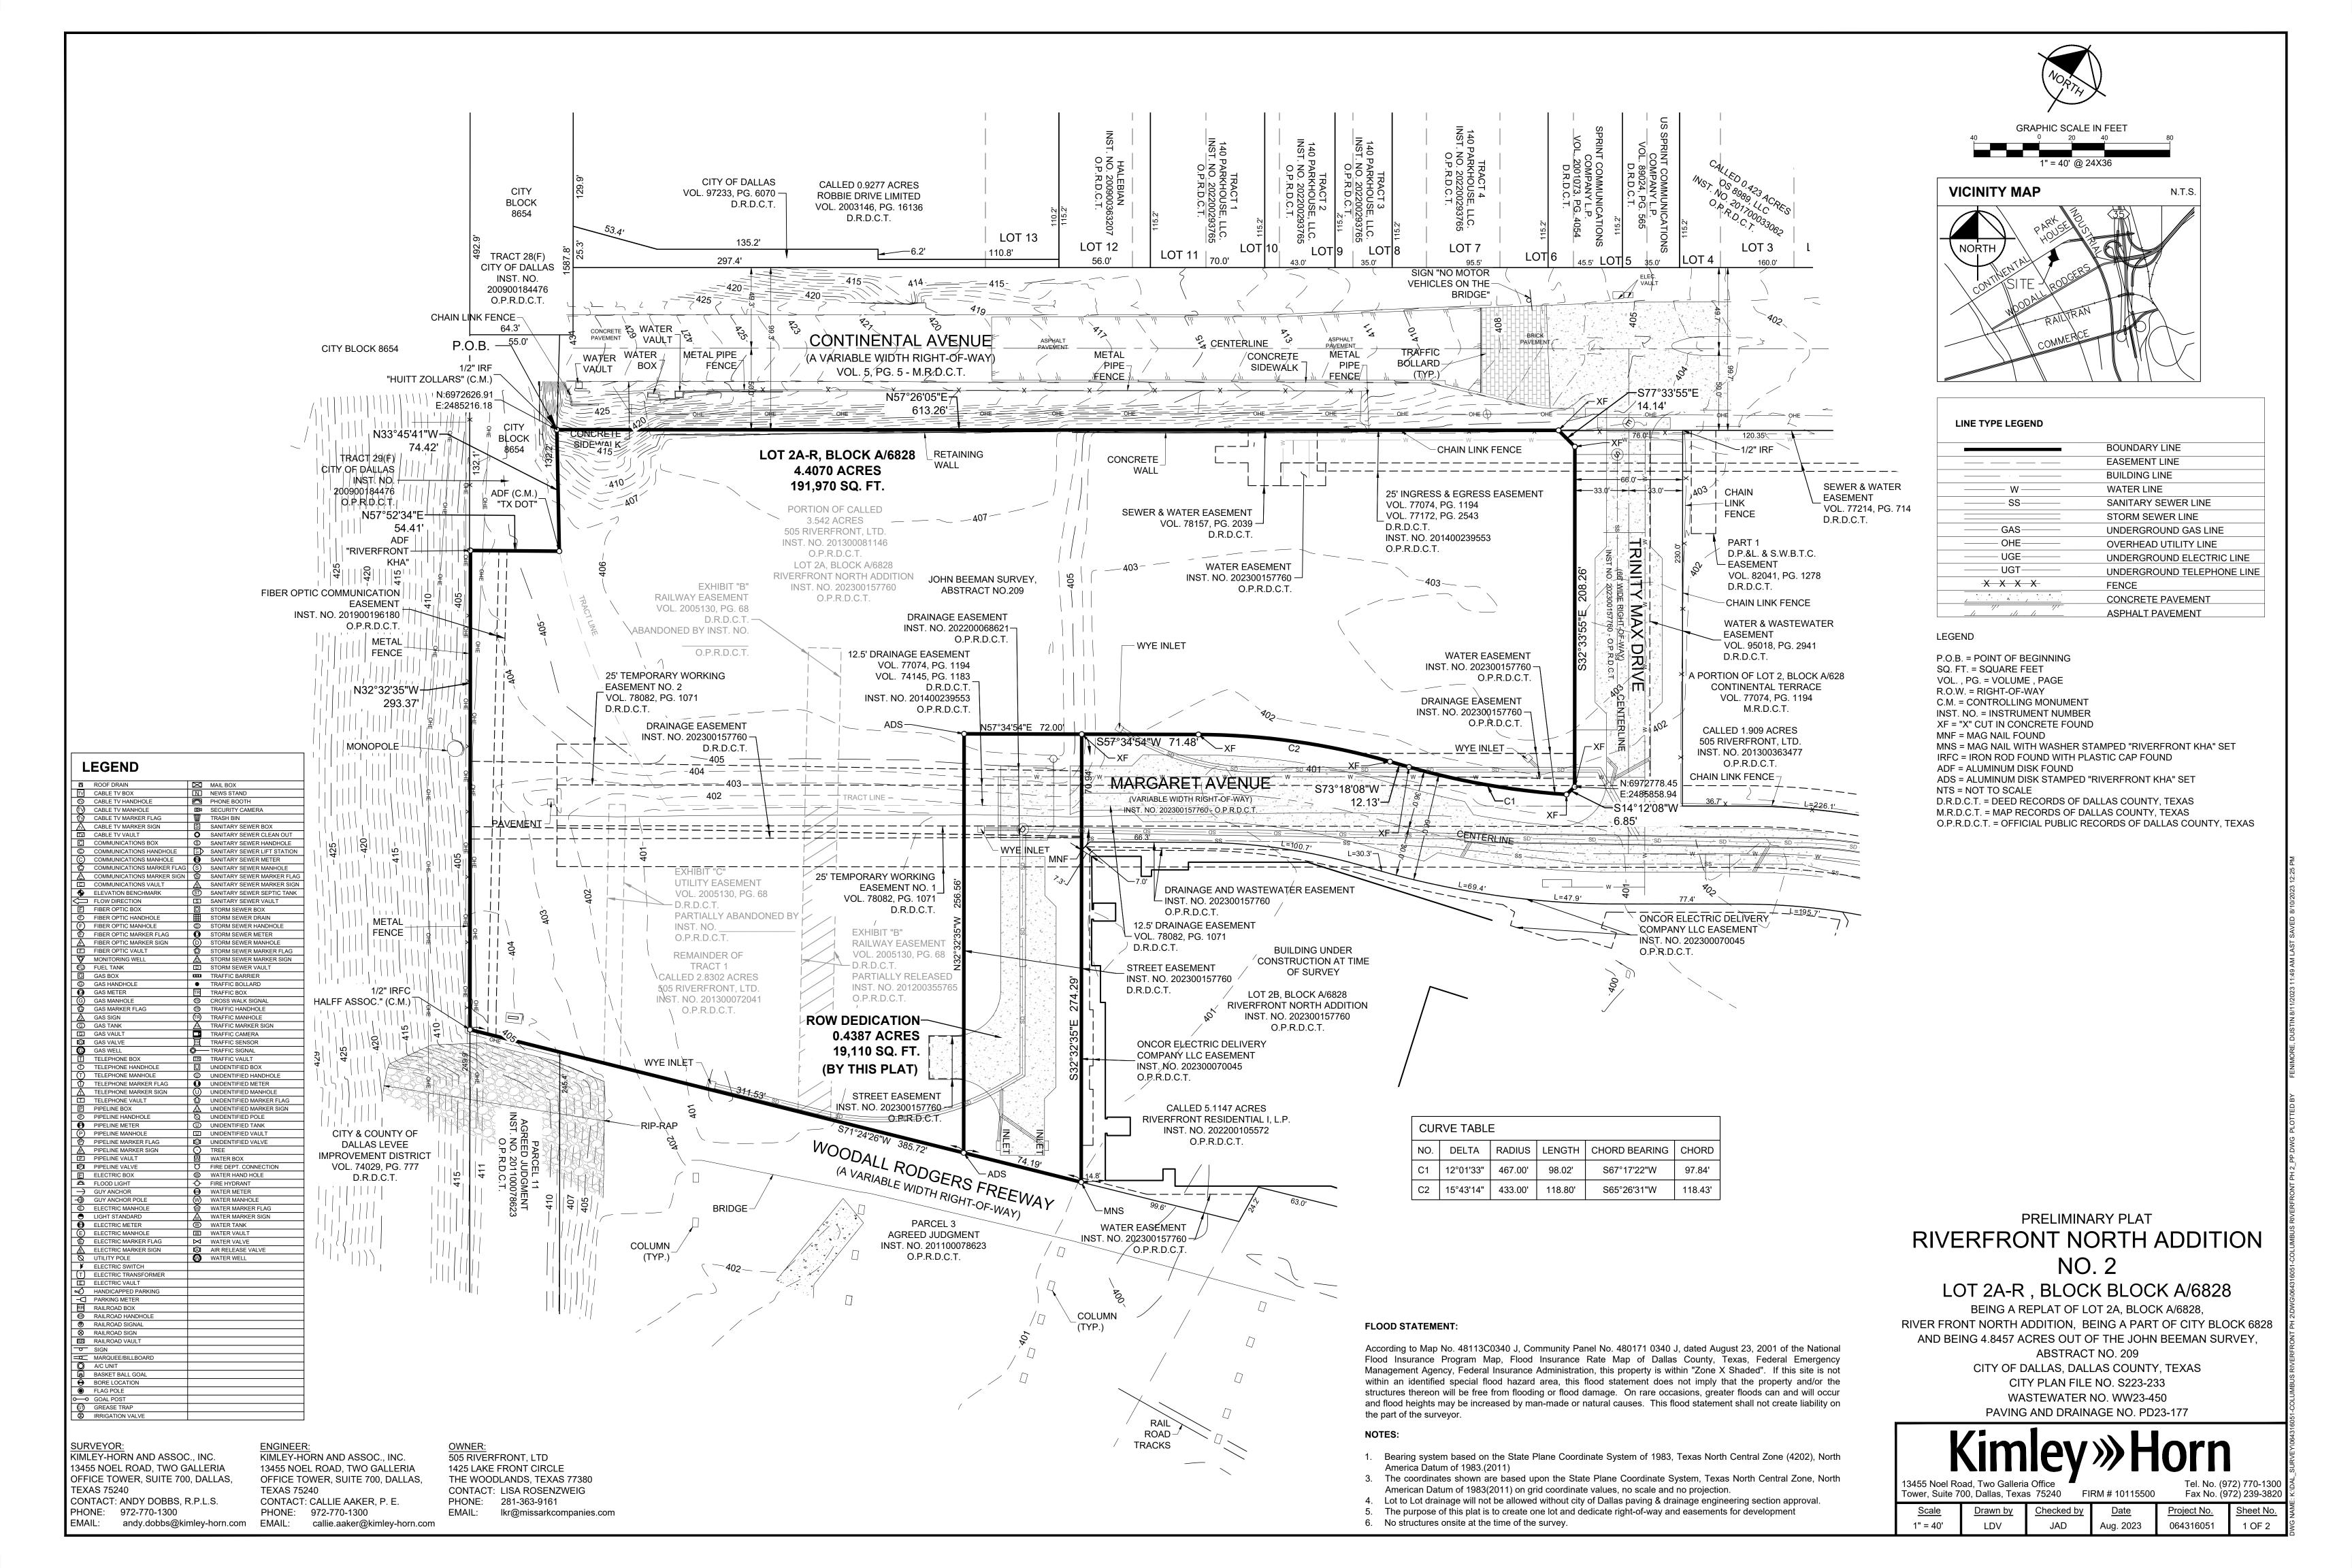

### STATE OF TEXAS COUNTY OF DALLAS §

WHEREAS 505 RIVERFRONT, LTD. is the owner of a tract of land situated in the John Beeman Survey, Abstract No. 209, Dallas County, Texas, and being all of Lot 2A, Block A/6828, Riverfront North Addition, an addition to the City of Dallas, Dallas County, Texas, according to the plat recorded in Instrument No. 202300157760, Official Public Records, Dallas County, Texas, and being a portion of a called 3.542 acre tract of land described in Special Warranty Deed to 505 Riverfront, LTD., recorded in Instrument No. 201300081146 of said Official Public Records, and being a portion of a called 2.8302 acre tract of land described as "Tract 1" in Special Warranty Deed to 505 Riverfront, LTD., recorded in Instrument No. 201300072041 of said Official Public Records, and being more particularly described as follows:

BEGINNING at a 1/2" iron rod with cap stamped "HUITT ZOLLARS" found for the most northwest corner of said Lot 2A, in the southeast right-of-way line of Continental Avenue (a variable width right-of-way) recorded in Volume 5, Page 5, Map Records, Dallas County, Texas;

THENCE with said southeast right-of-way line of Continental Avenue and the northwest line of said Lot 2A, North 57°26'05" East, a distance of 613.26 feet to an "X" cut in concrete found for the west end of a corner clip at the intersection of said southeast right-of-way line of Continental Avenue and the southwest right-of-way line of Trinity Max Drive (a 66' wide right-of-way) Instrument No. 202300157760, Official Public Records, Dallas County, Texas;

THENCE with said corner clip and the north lines of said Lot 2A, South 77°33'55" East, a distance of 14.14 feet to an "X" cut in concrete found for the east end of said corner clip;

THENCE continuing with said north line of Lot 2A and with said southwest right-of-way line of Trinity Max Drive, South 32°33'55" East, a distance of 208.26 feet to an "X" cut in concrete found for the north end of a corner clip at the intersection of said southwest right-of-way line of Trinity Max Drive and the northwest right-of-line of Margaret Avenue (a variable width right-of-way) Instrument No. 202300157760, Official Public Records, Dallas County, Texas;

THENCE with said corner clip of the southwest right-of-way line of Trinity Max Drive and the northwest right-of-line of Margaret Avenue and with the northeast line of said Lot 2A, South 14°12'08" West, a distance of 6.85 feet to an "X" cut in concrete found for the south end of said corner clip and being the beginning of a non-tangent curve to the right with a radius of 467.00 feet, a central angle of 12°01'33", and a chord bearing and distance of South 67°17'22" West, 97.84 feet;

**THENCE** with the easterly lines of said Lot 2A and the northwest right-of-way line of Margaret Avenue, the following courses and distances:

- In a southwesterly direction, with said non-tangent curve to the right, an arc distance of 98.02 feet to an "X" cut in concrete found for corner; South 73°18'08" West, a distance of 12.13 feet to an "X" cut in concrete found for the beginning of a tangent curve to the left with a radius of 433.00 feet, a central angle of 15°43'14", and a chord bearing and distance of South 65°26'31" West, 118.43 feet;
- In a southwesterly direction, with said tangent curve to the left, an arc distance of 118.80 feet to an "X" cut in concrete found for corner;
- South 57°34'54" West, a distance of 71.48 feet to an "X" cut in concrete found for an east corner of said Lot 2A; South 32°32"35" East, passing the south line of Margaret Avenue at a distance of a distance of 70.94 feet, continuing a total distance of 274.29 feet to a mag nail set for the southeast corner of said Lot 2A in the northwest right-of-way line of Woodall Rodgers Freeway (a variable width right-of-way) Instrument No.

THENCE with the northwest right-of-way line of Woodall Rodgers Freeway, and the southeast line of said Lot 2A, Block A/6828 and, South 71°24'26" West, a distance of 385.72 feet to a 1/2" iron rod with cap stamped "HALFF ASSOC." found for the south corner of said Lot 2A, Block A/6828 acre tract;

**THENCE** with the southwest lines of said Lot 2A, the following courses and distances:

201100078623, Official Public Records, Dallas County, Texas;

- North 32°32'35" West, a distance of 293.37 feet to a 5/8" iron rod with aluminum disk stamped "RIVERFRONT KHA" set for corner; North 57°52'34" East, a distance of 54.41 feet to a TXDOT aluminum disk found for corner; North 33°45'41" West, a distance of 74.42 feet to the **POINT OF BEGINNING** and containing 211,080 square feet or 4.8457 acres of land.
- Bearing system based on the State Plane Coordinate System, Texas North Central Zone (4202), North American Datum of 1983.(2011)