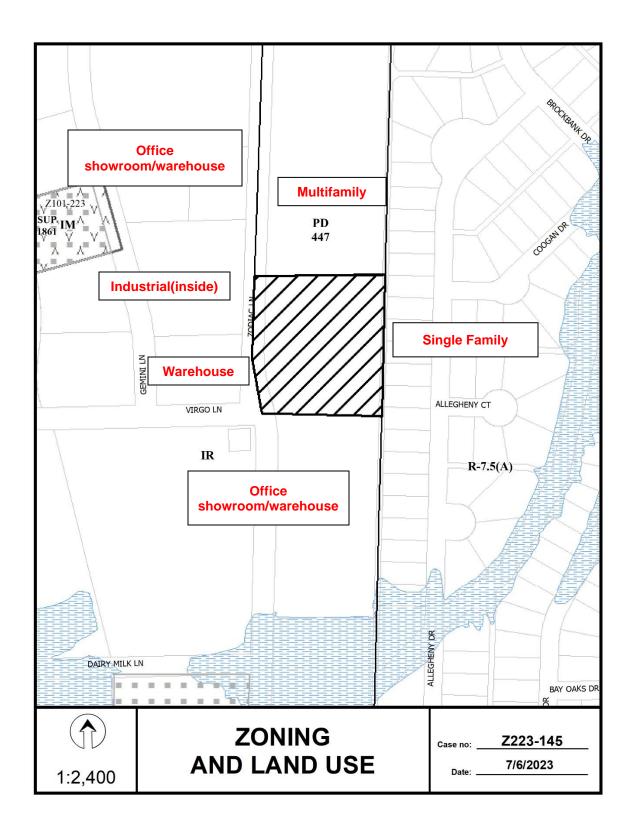

# Land Use:

|       | Zoning                               | Land Use                          |
|-------|--------------------------------------|-----------------------------------|
| Site  | IR Industrial Research District      | Vacant                            |
| North | Planned Development District No. 447 | Multifamily                       |
| East  | R-7.5(A)                             | Single Family                     |
| South | IR Industrial Research District      | Office showroom/warehouse         |
| West  | IR Industrial Research District      | Warehouse and industrial (inside) |

The predominant land uses in the immediate area consist of light industrial, office and supporting commercial uses. The surrounding uses include warehouse, office showroom/warehouse and industrial (inside) to the south and west. However, adjacent properties to the east are developed with single family and the property abutting the northern property line is zoned PD No. 447 and is developed with multifamily. The IM District is typically not intended to be located near areas of residential development. However, staff finds the applicant's volunteered deed restrictions and SUP for the proposed use to increase its compatibility with surrounding uses.