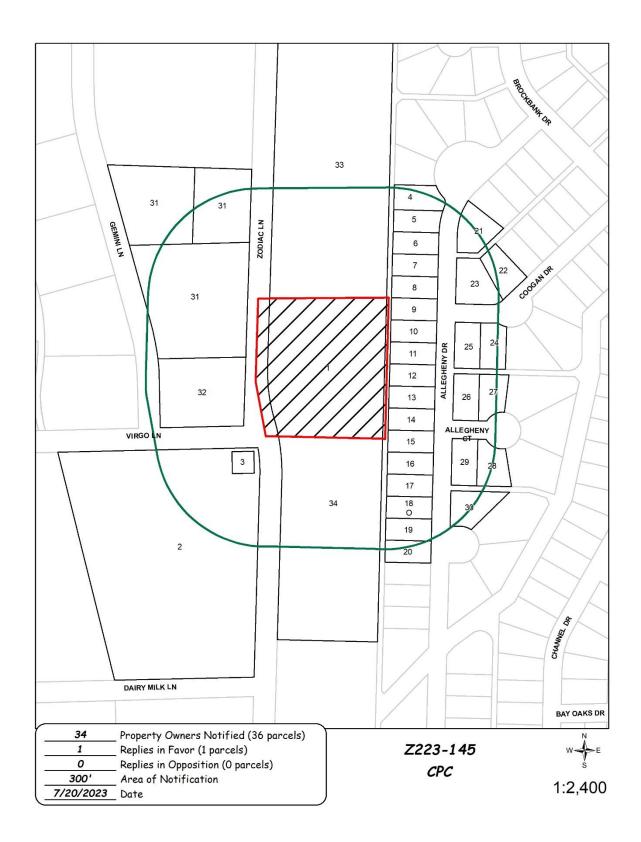

permit ineligible for automatic renewal. (Note: The Code currently provides that applications for automatic renewal must be filed after the 180th but before the 120th day before the expiration of the current specific use permit period. The Property owner is responsible for checking the Code for possible revisions to this provision. The deadline for applications for automatic renewal is strictly enforced.)

OUTSIDE STORAGE: Outside storage is prohibited.

<u>MAINTENANCE</u>: The Property must be properly maintained in a state of good repair and neat appearance.

<u>GENERAL REQUIREMENTS:</u> Use of the property must comply with all federal and state laws and regulations, and with all ordinances, rules, and regulations of the City of Dallas.



# **CPC RECOMMENDED SUP SITE PLAN**













07/19/2023

# **Reply List of Property Owners**

### Z223-145

34 Property Owners Notified 1 Property Owners in Favor **0** Property Owners Opposed Reply Label # Address **Owner** 1 11210 ZODIAC LN ZODIAC RESOURCES LLC 2 11125 ZODIAC LN BRE IPC TX PROPERTY OWNER LLC 3 2800 VIRGO LN CEMETERY 10721 ALLEGHENY DR MARTINEZ JUAN 4 5 10717 ALLEGHENY DR CHAFFIN SHIRLEY A M & 6 10711 ALLEGHENY DR FUNETES ROSSIM & JULIO SIBRIAN 10707 ALLEGHENY DR DIAZ JOSE A & 7 8 10703 ALLEGHENY DR FELIPE BLAS & 9 10621 ALLEGHENY DR SANCHEZ RICARDO PUGA & 10 10617 ALLEGHENY DR MARTINEZ JOSE PEREZ & 10611 ALLEGHENY DR BALTUCH MITCHELL & 11 12 10607 ALLEGHENY DR TIL INVESTMENTS LLC 13 10603 ALLEGHENY DR GARZA YOLANDA 14 10521 ALLEGHENY DR ESQUEDA NICOLAS 15 10517 ALLEGHENY DR AVILA ERICA MORENO 16 10511 ALLEGHENY D