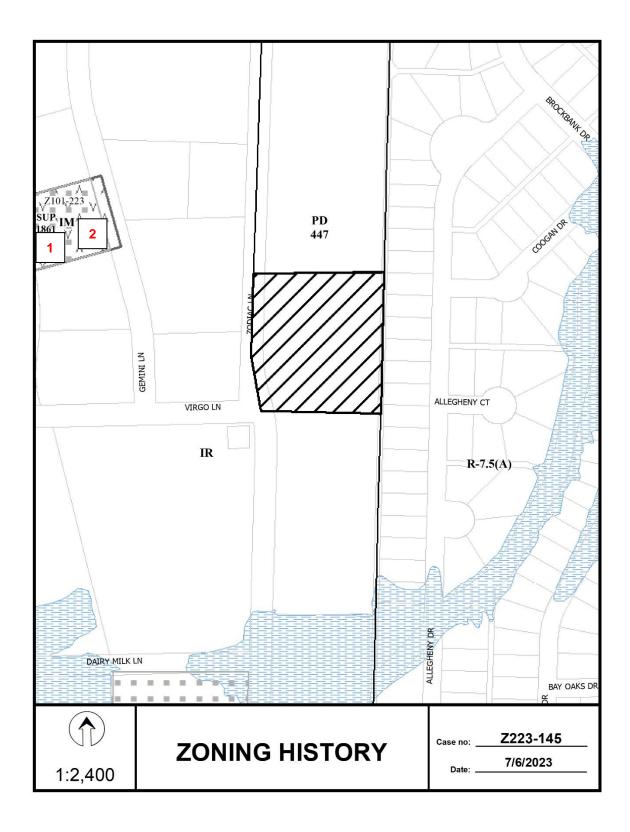

# Zoning History:

There has been two zoning cases in the area in the last five years.

- Z201-188: On April 16, 2021, staff approved an automatic renewal of Specific Use Permit No. 1861 for an industrial (inside) potentially incompatible use limited to the to the refining of precious metals for a five-year period on property zoned an IM Industrial Manufacturing District on the west line of Gemini Lane, south of Royal Lane. [Subject Site]
- Z223-144: On November 22, 2022, staff received an application for an IR Industrial Research District; 2) the termination of Specific Use Permit No. 1861 for an industrial (inside) potentially incompatible use limited to the refining of precious metals; and 3) the termination of existing deed restrictions [Z101-223] on property zoned an IM Industrial Manufacturing District on the west line of Gemini Lane, south of Royal Lane. [Scheduled for July 20, 2023 City Plan Commission]