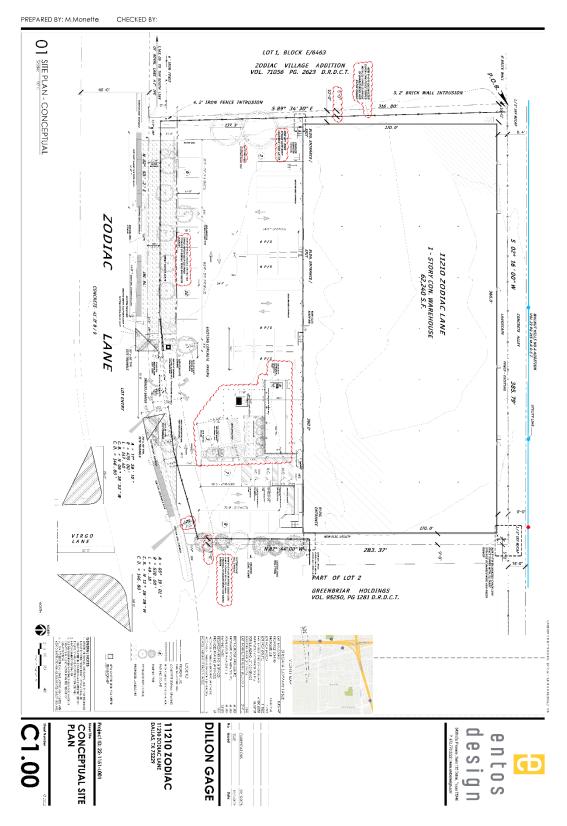

# **BACKGROUND INFORMATION:**

- The area of request is currently developed with a 61,200 square feet vacant structure.
- The applicant proposed to utilize the property for a potentially incompatible industrial use to refine precious metals.
- The proposed use is only permitted in an IM District subject to a Specific Use Permit, thus the portion of the request to consider this zoning district and Specific Use Permit.
- Deed restrictions have been volunteered to prohibit certain uses.

# Land Use Compatibility:

The area of request consists of a commercial building with surface parking in the front of the building currently zoned an IR Industrial Research District. The applicant proposes to utilize the existing improvements for precious metal refining. This use (potentially incompatible industrial use) is not permitted under the existing IR District.