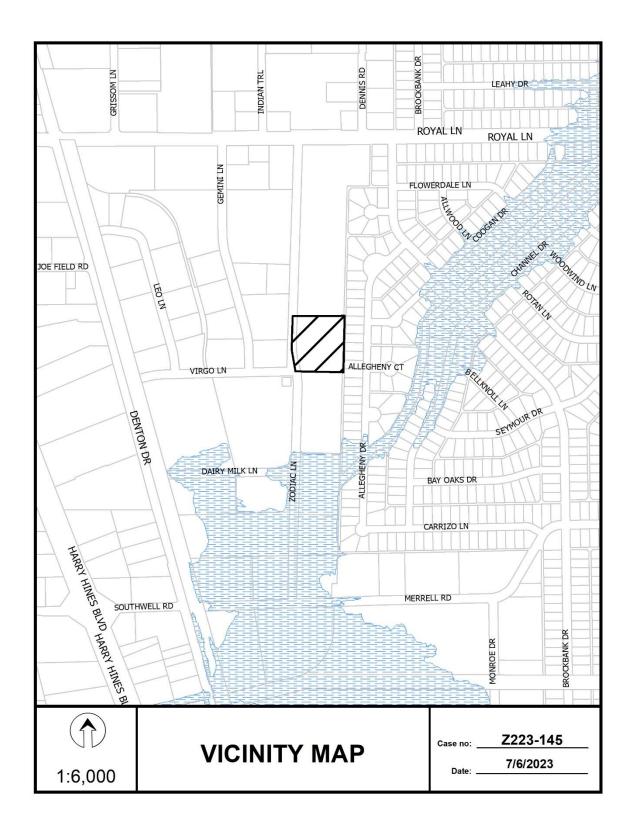

# HONORABLE MAYOR & CITY COUNCIL WEDNESDAY, SEPTEMBER 13, 2023

| AMC: | Majed | AI-G | hafry |
|------|-------|------|-------|
|      |       |      |       |

| FILE NUMBER:      | Z223-14                                                                                              | 45(LG)                                                                       | DATE FILED:                                                                         | November 22, 2022                                                                                                                                          |  |
|-------------------|------------------------------------------------------------------------------------------------------|------------------------------------------------------------------------------|-------------------------------------------------------------------------------------|------------------------------------------------------------------------------------------------------------------------------------------------------------|--|
| LOCATION:         | Northea                                                                                              | st corner of Zodia                                                           | c Lane and Virg                                                                     | o Lane                                                                                                                                                     |  |
| COUNCIL DISTRICT: | 6                                                                                                    |                                                                              |                                                                                     |                                                                                                                                                            |  |
| SIZE OF REQUEST:  | Approx.                                                                                              | 2.7209 acres                                                                 | CENSUS TRAC                                                                         | <b>CT:</b> 48113009701                                                                                                                                     |  |
| REPRESENTATIVE:   | Trento                                                                                               | on Robertson, Mas                                                            | sterplan                                                                            |                                                                                                                                                            |  |
| OWNER/APPLICANT:  | Zodia                                                                                                | c Resources, LLC                                                             |                                                                                     |                                                                                                                                                            |  |
| REQUEST:          | with d<br>Specif<br>incom<br>prope                                                                   | eed restrictions vo<br>fic Use Permit for<br>patible use limited             | olunteered by the<br>or an industria<br>I to the refining of<br>Industrial Rese     | Manufacturing District<br>e applicant; and <b>(2)</b> a<br>l (inside) potentially<br>of precious metals on<br>earch District on the<br>go Lane.            |  |
| SUMMARY:          | The purpose of the request is to utilize the existing structure for the refining of precious metals. |                                                                              |                                                                                     |                                                                                                                                                            |  |
| CPC RECOMMENDATIO | ON:                                                                                                  | subject to deed<br>applicant at the<br>Specific Use Perr<br>incompatible use | d restrictions<br>hearing; and<br>mit for an industr<br>limited to the              | Manufacturing District,<br>volunteered by the<br>(2) <u>approval</u> of the<br>ial (inside) potentially<br>refining of precious<br>ject to a site plan and |  |
| STAFF RECOMMENDA  | TION:                                                                                                | subject to deed<br>applicant; and (2<br>for an industrial                    | d restrictions (<br>) <u>approval</u> of a<br>(inside) potentia<br>hing of precious | Manufacturing District<br>volunteered by the<br>Specific Use Permit<br>ally incompatible use<br>metals for a two-year<br>conditions.                       |  |