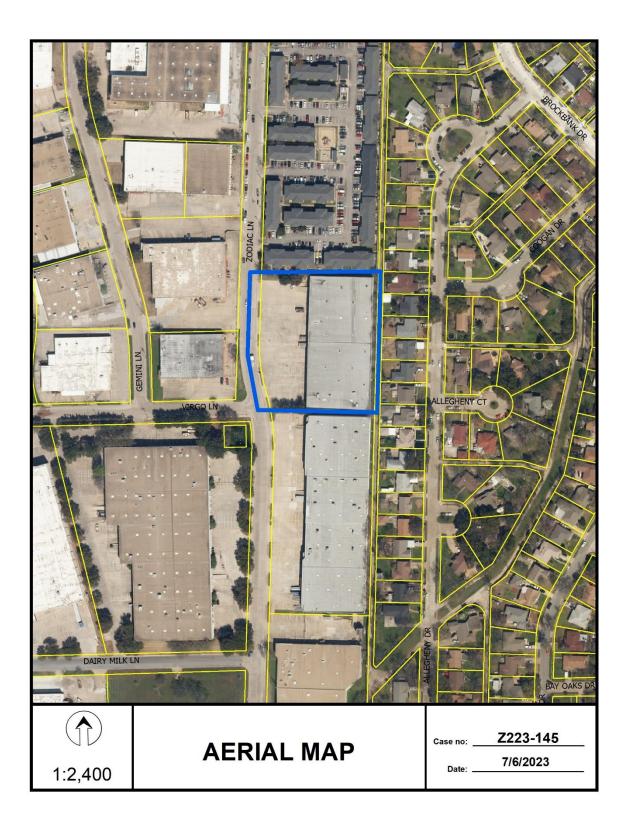

# **BACKGROUND INFORMATION:**

- The area of request is currently developed with a 61,200 square feet vacant structure.
- The applicant proposed to utilize the property for a potentially incompatible industrial use to refine precious metals.
- The proposed use is only permitted in an IM District subject to a Specific Use Permit, thus the portion of the request to consider this zoning district and Specific Use Permit.
- Deed restrictions have been volunteered to prohibit certain uses.

# Land Use Compatibility:

The area of request consists of a commercial building with surface parking in the front of the building currently zoned an IR Industrial Research District. The applicant proposes to utilize the existing improvements for precious metal refining. This use (potentially incompatible industrial use) is not permitted under the existing IR District.