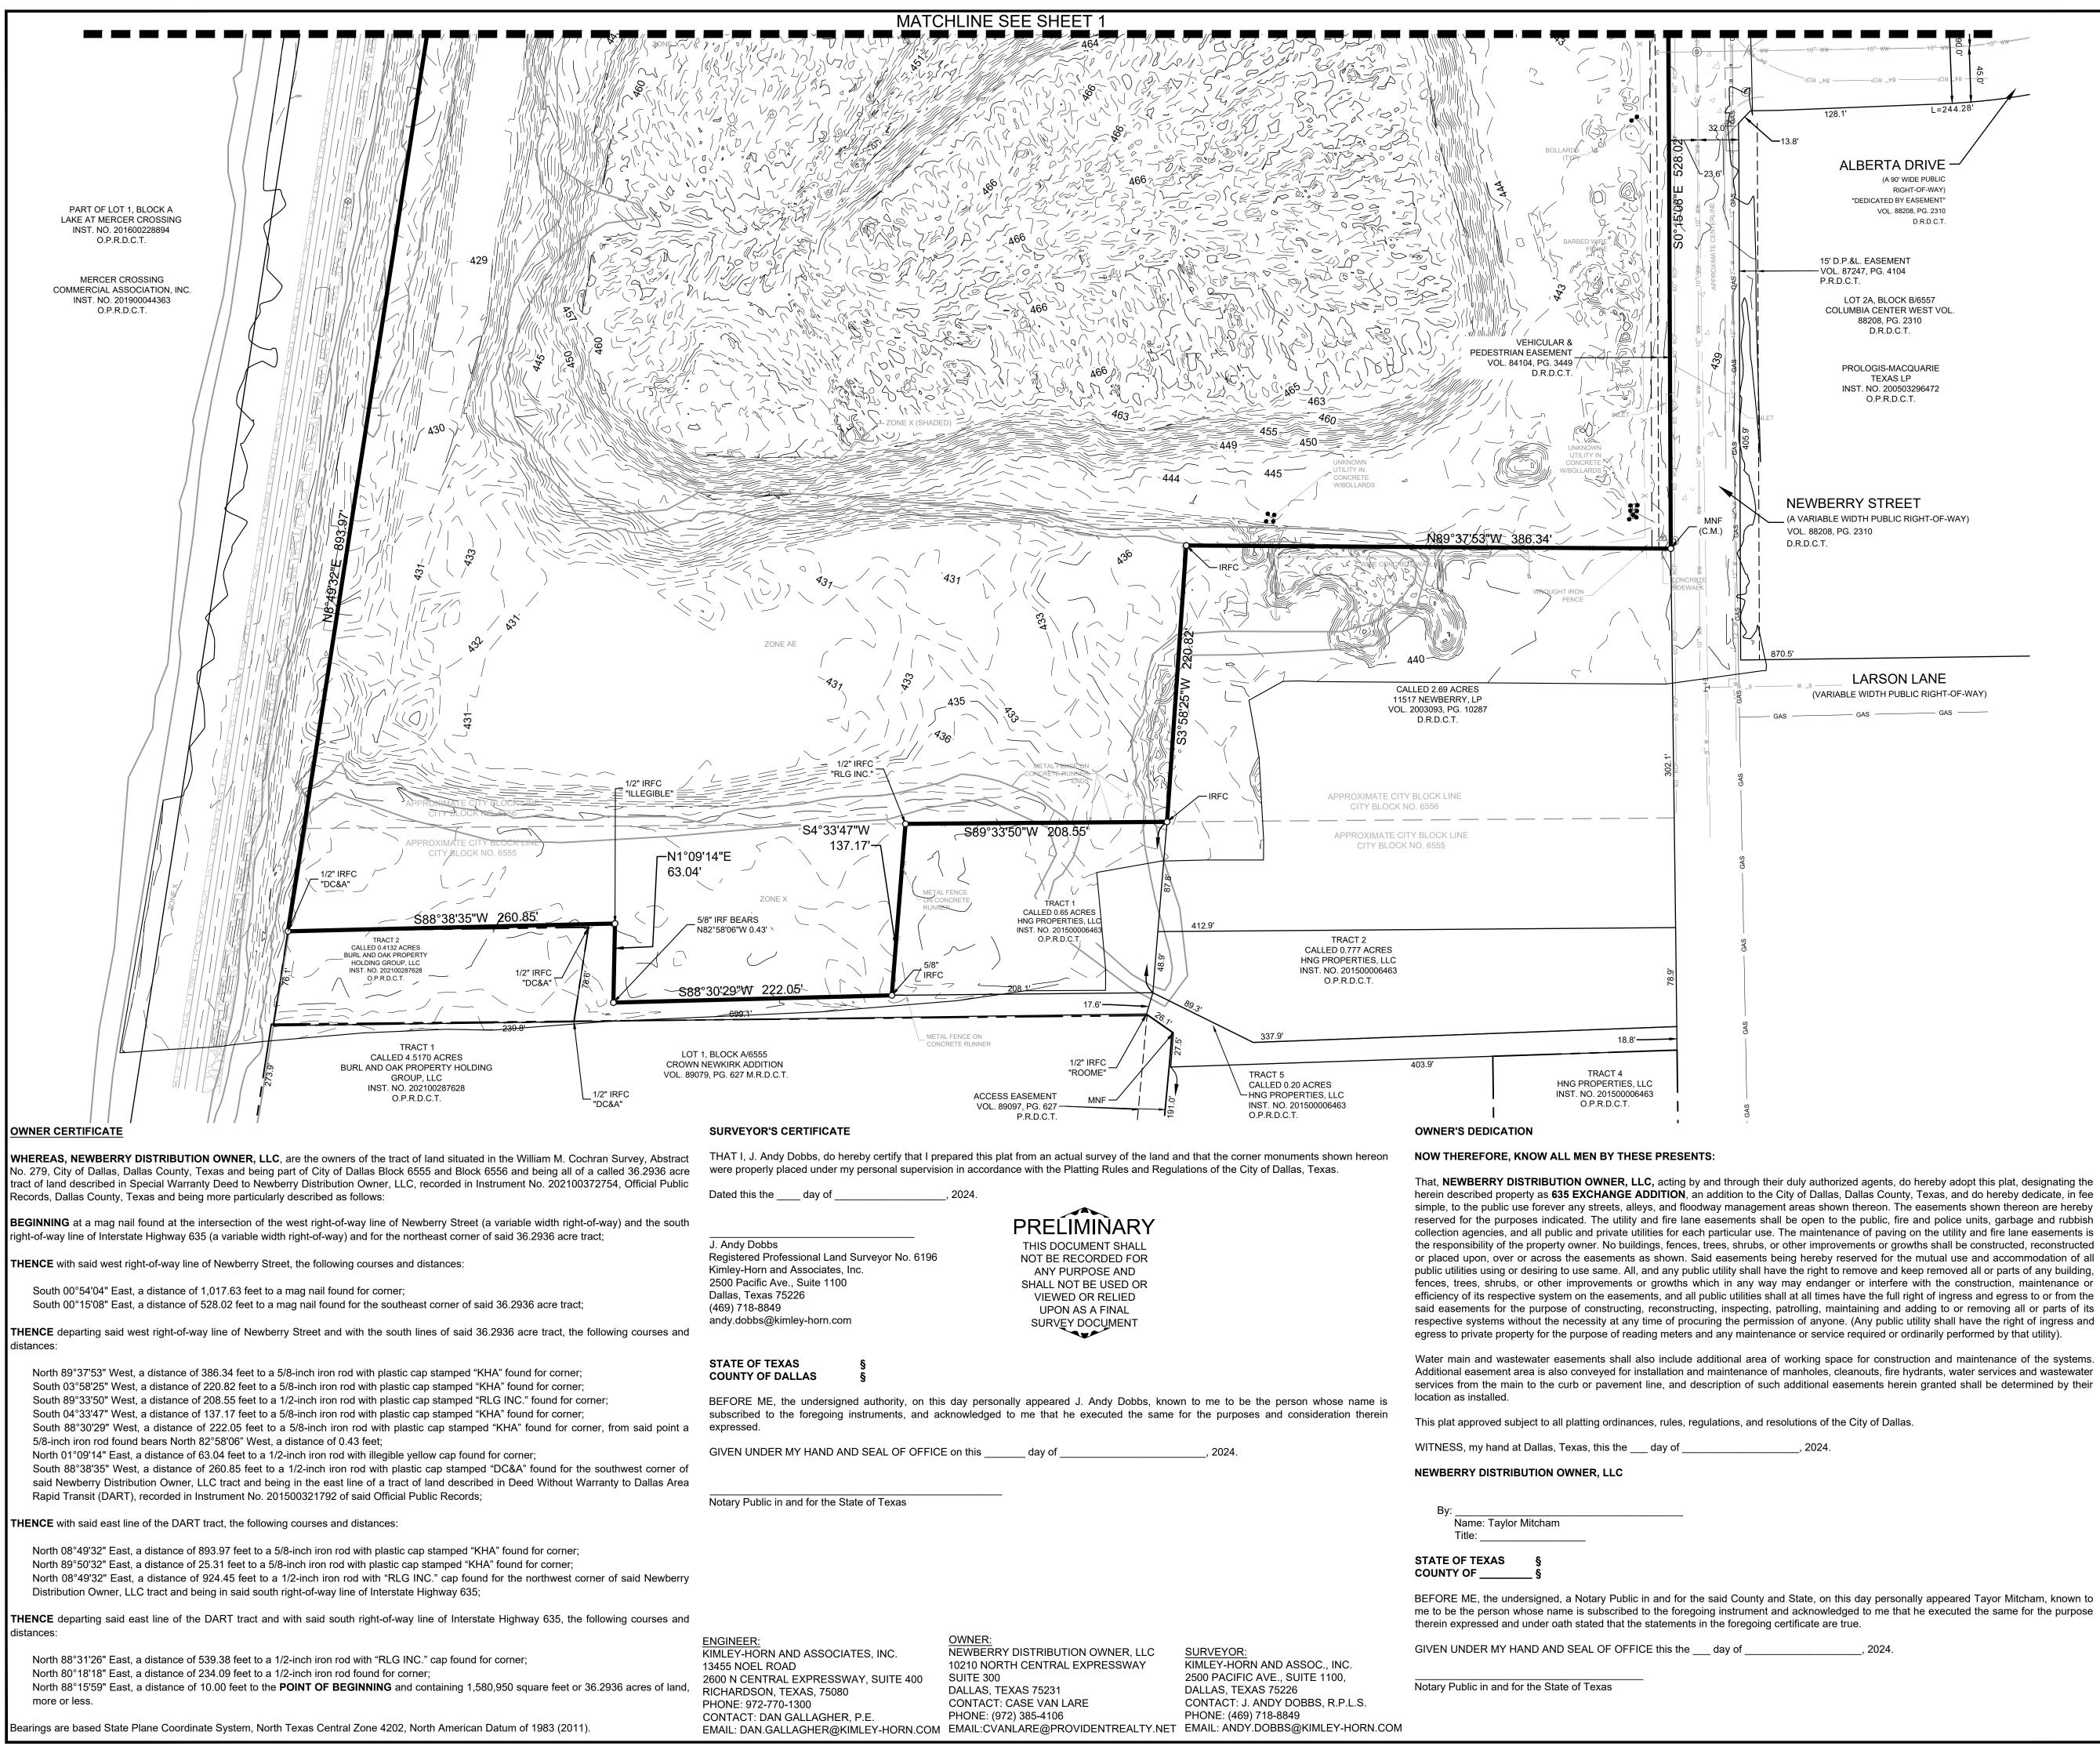

2. The coordinates shown are based upon the Texas State Plane Coordinate System, North Central Zone, North American Datum of 1983 on grid coordinate values, no scale and no projection. 3. Lot to lot drainage will not be allowed without City of Dallas paving and drainage engineering section

According to Federal Emergency Management Agency's Flood Insurance Rate Map No. 48113C0170K for

average depths of less than 1 foot or with drainage areas less than 1 square mile; and areas protected by levees

floods can and will occur and flood heights may be increased by man-made or natural causes. This flood

ZONE X (UNSHADED) defined as "Areas determined to be outside the 0.2% annual chance floodplain"

## 4. The purpose of this plat is to create one lot from a 36.2936 acre tract of land.

5. No existing buildings located on property.

effective 5/29/2018, this property is located within:

from 1% annual chance flood"

Datum of 1983 (2011).

approval.