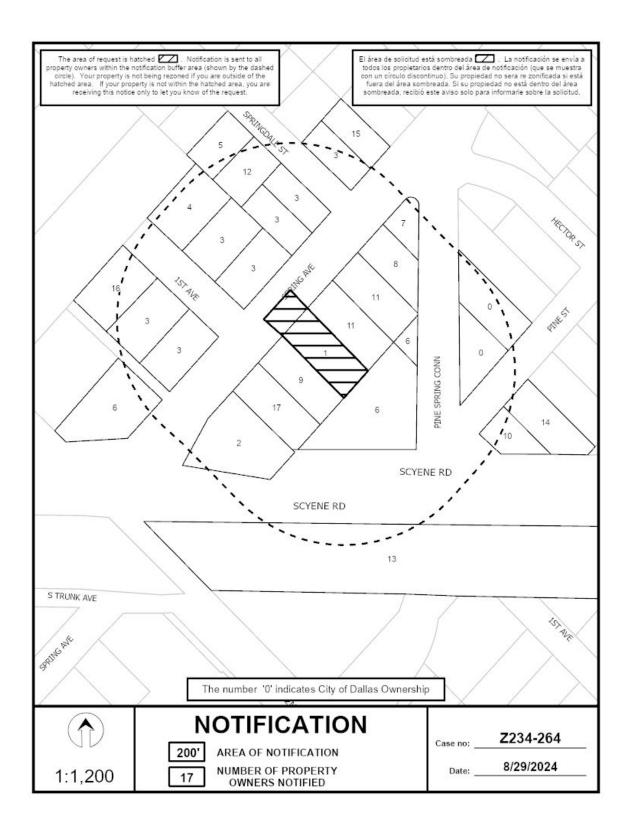

strative data and validated with local experts. The analysis was prepared for the City of Dallas by The Reinvestment Fund. Public officials and private actors can use the MVA to target intervention strategies more precisely in weak markets and support sustainable growth in stronger markets. The MVA identifies nine market types (A through I) on a spectrum of residential market strength or weakness. As illustrated in the attached MVA map, the colors range from purple representing the strongest markets (A through C) to orange, representing the weakest markets (G through I). The area of request is in an "H" MVA area. The site is surrounded by the "H" MVA area in all directions immediately adjacent to the site.

# **List of Officers**

House to Home Development

Jazman Clay, Manager













08/29/2024

# Notification List of Property Owners Z234-264

# 17 Property Owners Notified

| Label # | Address |                | Owner                            |
|---------|---------|----------------|----------------------------------|
| 1       | 3524    | SPRING AVE     | ABDULLAH NIMAT                   |
| 2       | 4002    | SCYENE RD      | STATE OF TEXAS                   |
| 3       | 3535    | SPRING AVE     | GOOD URBAN DEVELOPMENT LLC       |
| 4       | 2714    | 1ST AVE        | DALLAS AREA HABITAT FOR HUMANITY |
| 5       | 2719    | SPRINGDALE ST  | THOMPSON SHERRY                  |
| 6       | 4040    | SCYENE RD      | WALKER MARK E                    |
| 7       | 3610    | SPRING AVE     | SOUTHWESTERN BELL                |
| 8       | 3606    | SPRING AVE     | T