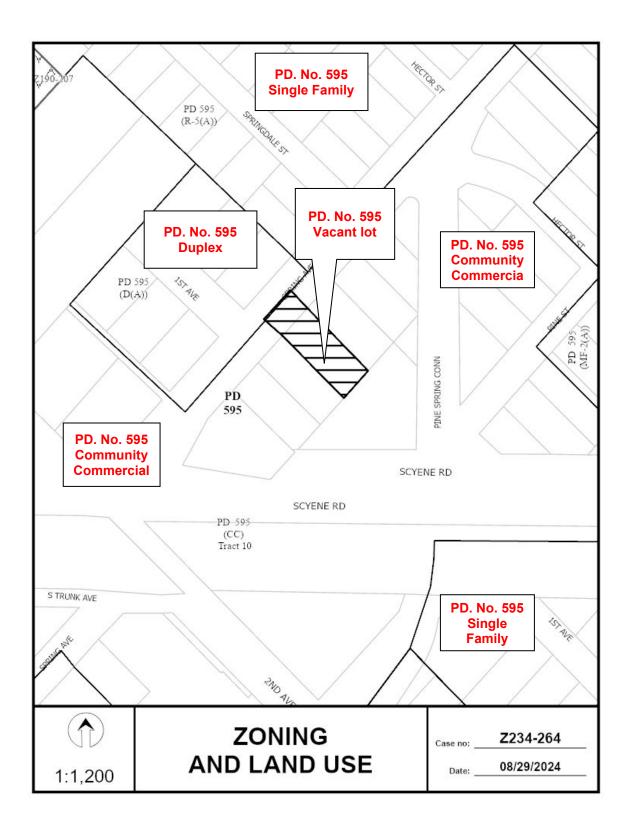

### **Land Use:**

|       | Zoning                                                     | Land Use               |
|-------|------------------------------------------------------------|------------------------|
| Site  | PD. No. 595, Subdistrict 1: CC,<br>Subdistrict 2: Tract 10 | Undeveloped vacant lot |
| North | PD. No. 595, Subdistrict 1: D(A) & Subdistrict 1: R-5(A)   | Duplex, Single family  |
| South | PD. No. 595, Subdistrict 1: CC,<br>Subdistrict 2: Tract 10 | Commercial Retail      |
| East  | PD. No. 595, Subdistrict 1: CC,<br>Subdistrict 2: Tract 10 | Duplex, Single family  |
| West  | PD. No. 595, Subdistrict 1: CC,<br>Subdistrict 2: Tract 10 | Commercial Retail      |

### **Land Use Compatibility:**

The area of request is currently zoned a CC Community Commercial Subdistrict within Planned Development District No. 595, the South Dallas/Fair Park Special Purpose District. The property is currently undeveloped (approx. 5,933 square feet in total size).

In every direction adjacent to the property is zoning district PD. No. 595 with a combination of subdistricts that include duplex, single family and commercial uses. To the north and east of the property are duplex and single family uses. To the south and west of the subject site are the commercial retail uses. With the immediate area being mostly composed of residential uses, including duplex, single and multifamily, as well as a healthy mix of commercial retail, staff finds the applicant's requested zoning change to an MF-1(A) Multifamily District to be appropriate and compatible with the surrounding area.