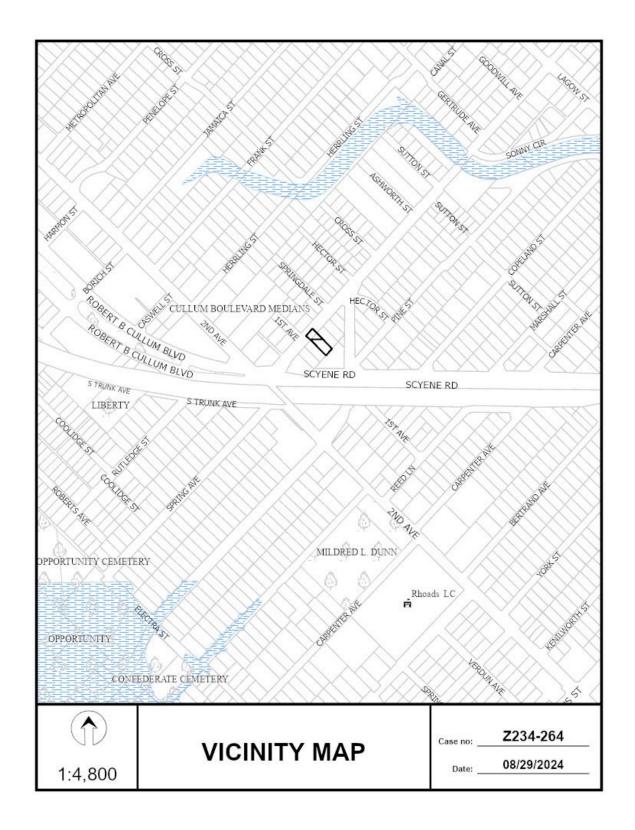

## CITY PLAN COMMISSION

THURSDAY, SEPTEMBER 19, 2024

Planner: LeQuan Clinton

FILE NUMBER: Z234-264(LC) DATE FILED: June 17, 2024

**LOCATION:** Southeast line of Spring Avenue, southwest of the intersection

of Spring Avenue and Pine Spring Connection

**COUNCIL DISTRICT:** 7

SIZE OF REQUEST: 5,933 square feet CENSUS TRACT: 48113002702

**REPRESENTATIVE:** Stacie Stewart, BWI Contracts, LLC

**OWNER/APPLICANT:** Jazman Clay, House to Home Development

#### **BACKGROUND INFORMATION:**

- The area of request is currently zoned a CC Community Commercial Subdistrict within Planned Development District No. 595, the South Dallas/Fair Park Special Purpose District. The property is currently undeveloped (approx. 5,933 square feet in total size).
- Geographically located in East Dallas, South Dallas/Fair Park neighborhood, approx.
   4 miles from downtown.
- This lot has frontage only on Spring Avenue.
- The purpose of the request is to rezone the property to an MF-1(A) Multifamily Subdistrict, to allow duplex use.
- Applicant is proposing a duplex, 28' in total height.
- To accomplish this, the applicant is requesting a general zoning change.