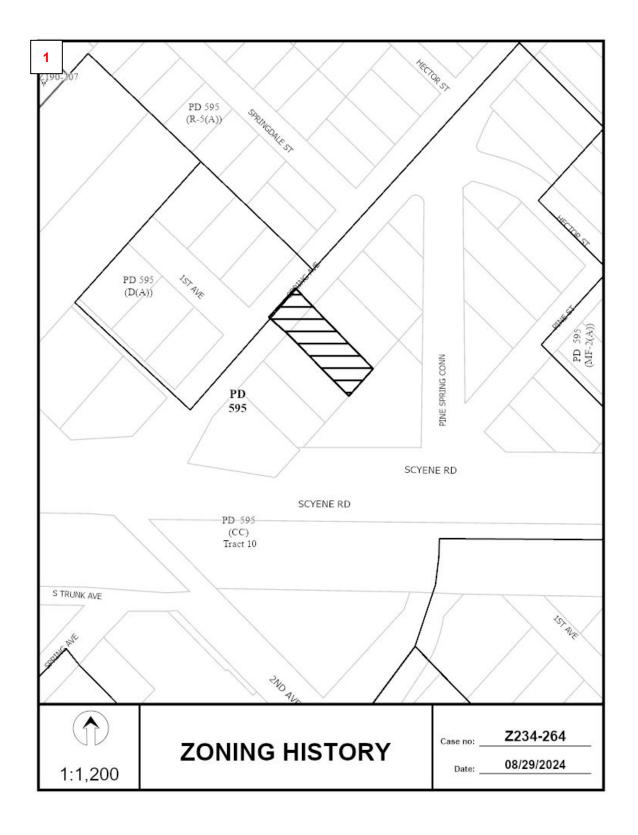

# Zoning History:

There has been one zoning case in the area in the last five years.

 Z190-207: On Wednesday, September 9, 2020, the City Council approved an application for a D(A) Duplex Subdistrict with deed restrictions volunteered by the applicant on property zoned an R-5(A) Single Family Subdistrict within Planned Development District No. 595, located on the Southeast side of Herrling Street, northeast of 2nd Avenue.