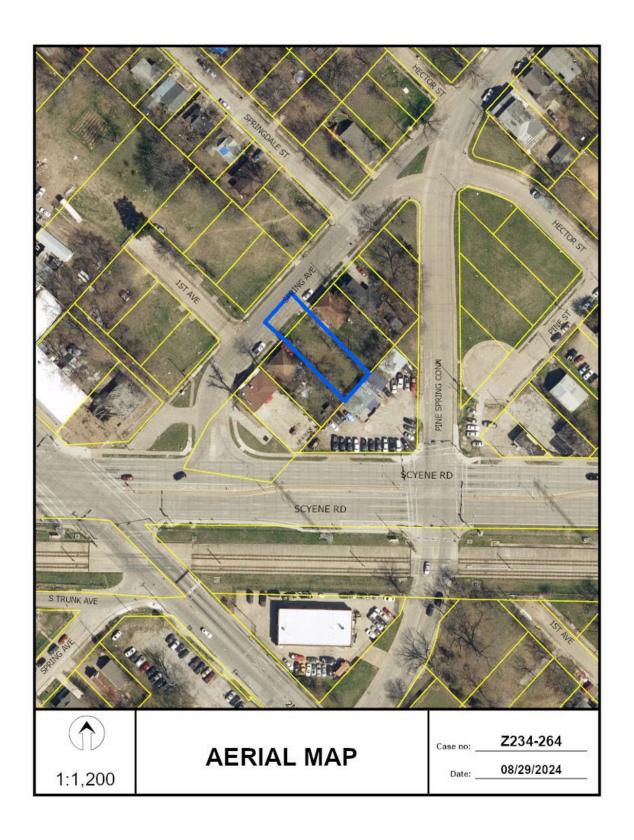

#### **BACKGROUND INFORMATION:**

- The area of request is currently zoned a CC Community Commercial Subdistrict within Planned Development District No. 595, the South Dallas/Fair Park Special Purpose District. The property is currently undeveloped (approx. 5,933 square feet in total size).
- Geographically located in East Dallas, South Dallas/Fair Park neighborhood, approx.
   4 miles from downtown.
- This lot has frontage only on Spring Avenue.
- The purpose of the request is to rezone the property to an MF-1(A) Multifamily Subdistrict, to allow duplex use.
- Applicant is proposing a duplex, 28' in total height.
- To accomplish this, the applicant is requesting a general zoning change.

### **Land Use Compatibility:**

The area of request is currently zoned a CC Community Commercial Subdistrict within Planned Development District No. 595, the South Dallas/Fair Park Special Purpose District. The property is currently undeveloped (approx. 5,933 square feet in total size).