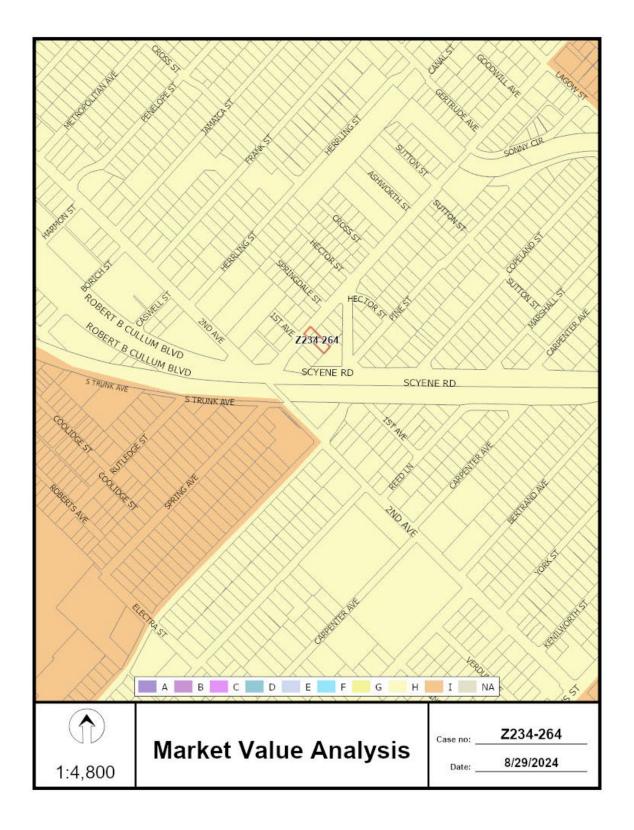

#### **BACKGROUND INFORMATION:**

- The area of request is currently zoned a CC Community Commercial Subdistrict within Planned Development District No. 595, the South Dallas/Fair Park Special Purpose District. The property is currently undeveloped (approx. 5,933 square feet in total size).
- Geographically located in East Dallas, South Dallas/Fair Park neighborhood, approx.
   4 miles from downtown.
- This lot has frontage only on Spring Avenue.
- The purpose of the request is to rezone the property to an MF-1(A) Multifamily Subdistrict, to allow duplex use.
- Applicant is proposing a duplex, 28' in total height.
- To accomplish this, the applicant is requesting a general zoning change.

### **Land Use Compatibility:**

The area of request is currently zoned a CC Community Commercial Subdistrict within Planned Development District No. 595, the South Dallas/Fair Park Special Purpose District. The property is currently undeveloped (approx. 5,933 square feet in total size).