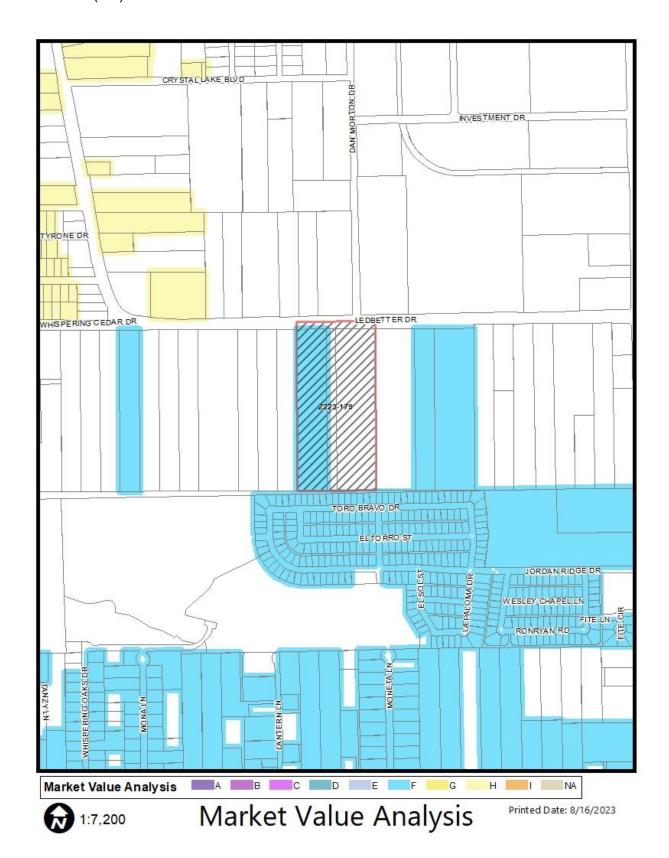

#### **CITY PLAN COMMISSION**

THURSDAY, SEPTEMBER 7, 2023

Planner: Liliana Garza

FILE NUMBER: Z223-179(LG) DATE FILED: January 17, 2023

**LOCATION:** South line of West Ledbetter Drive, west of Duncanville Road

**COUNCIL DISTRICT**: 3

SIZE OF REQUEST: Approx. 20.032 acres CENSUS TRACT: 48113016533

**REPRESENTATIVE:** Rob Baldwin, Baldwin Associates

**OWNER:** B. Casey Gillespie, BCG W. Ledbetter TX, LLC

**APPLICANT:** Larry and Patricia Christian

# **Land Use Compatibility:**

The area of request consists of approximately 20.032 acres undeveloped land and is currently zoned an IR Industrial Research District and TH-3(A) Townhouse District along with adjacent properties to the east and west. This zoning district appears to have been in effect prior to the transition from Chapter 51 to Chapter 51A in the later 1980s. The applicant is requesting to rezone the area of request to a CS Commercial Service District to allow a warehouse development.