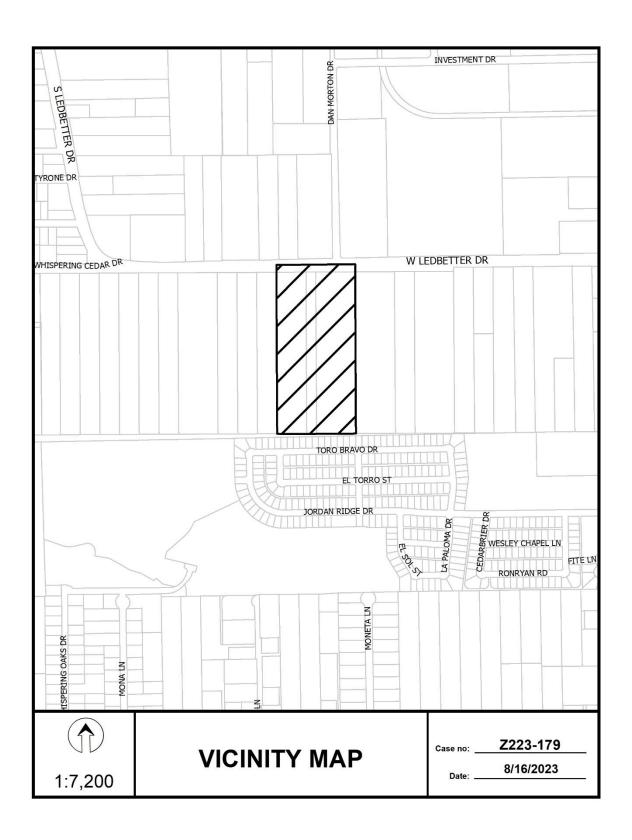

#### **CITY PLAN COMMISSION**

THURSDAY, SEPTEMBER 7, 2023

Planner: Liliana Garza

FILE NUMBER: Z223-179(LG) DATE FILED: January 17, 2023

**LOCATION:** South line of West Ledbetter Drive, west of Duncanville Road

**COUNCIL DISTRICT**: 3

SIZE OF REQUEST: Approx. 20.032 acres CENSUS TRACT: 48113016533

**REPRESENTATIVE:** Rob Baldwin, Baldwin Associates

**OWNER:** B. Casey Gillespie, BCG W. Ledbetter TX, LLC

**APPLICANT:** Larry and Patricia Christian