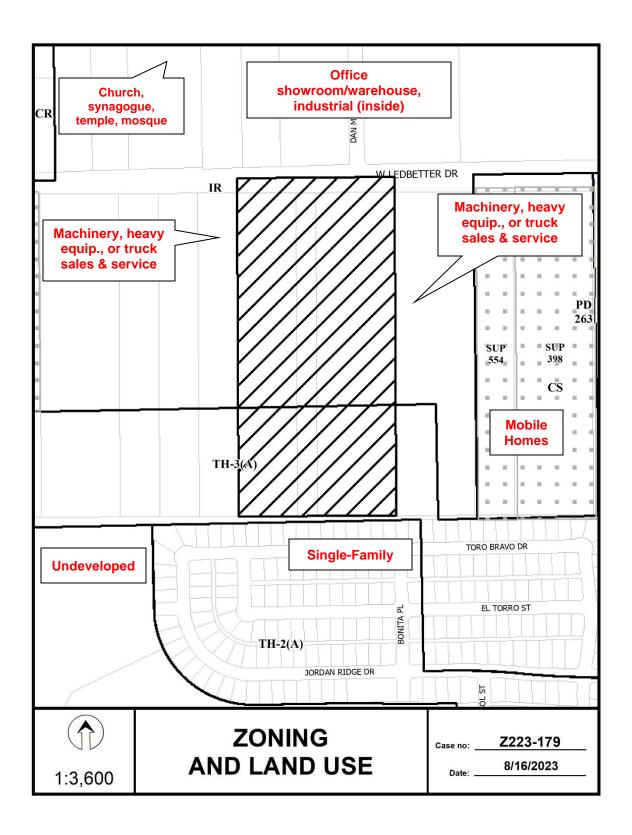

#### Land Use:

|       | Zoning                                                         | Land Use                                          |
|-------|----------------------------------------------------------------|---------------------------------------------------|
| Site  | IR Industrial Research District and TH-3(A) Townhouse District | Undeveloped                                       |
| North | IR Industrial Research District                                | Undeveloped                                       |
| East  | IR Industrial Research District and TH-3(A) Townhouse District | Machinery, heavy equip., or truck sales & service |
| South | TH-3(A) Townhouse District                                     | Single family                                     |
| West  | IR Industrial Research District and TH-3(A) Townhouse District | Machinery, heavy equip., or truck sales & service |

# **Land Use Compatibility:**

The area of request consists of approximately 20.032 acres undeveloped land and is currently zoned an IR Industrial Research District and TH-3(A) Townhouse District along with adjacent properties to the east and west. This zoning district appears to have been in effect prior to the transition from Chapter 51 to Chapter 51A in the later 1980s. The applicant is requesting to rezone the area of request to a CS Commercial Service District to allow a warehouse development.

The request is located within a part of the city where the development pattern in the immediate vicinity is comprised of a mix of land uses including industrial uses, undeveloped tracts, single family, mobile home park, and temple. The surrounding area to the south is currently zoned a TH-2(A) Townhouse District TH-3(A) Townhouse District consisting of single family. The properties to the north are currently zoned IR Industrial Research District and consist of office showroom/warehouse and industrial (inside) uses.