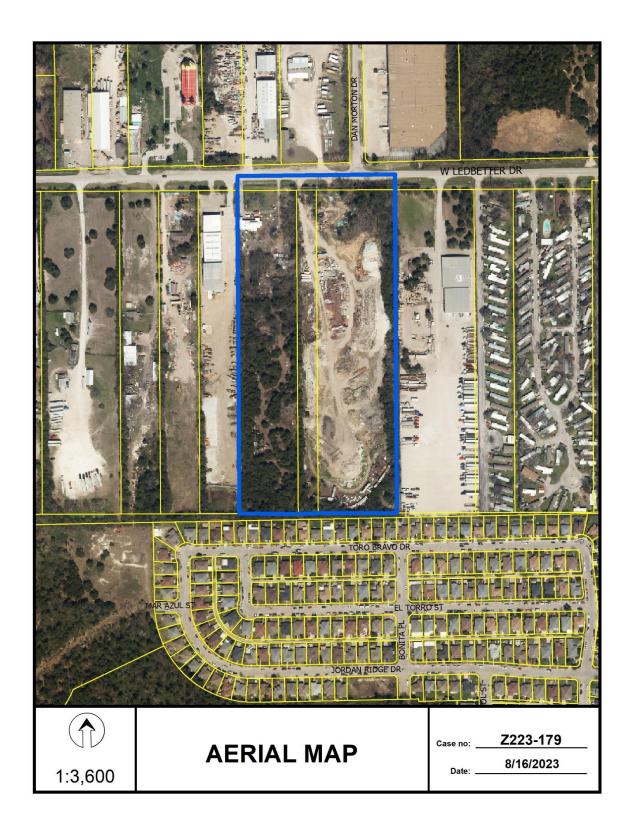

# **Land Use Compatibility:**

The area of request consists of approximately 20.032 acres undeveloped land and is currently zoned an IR Industrial Research District and TH-3(A) Townhouse District along with adjacent properties to the east and west. This zoning district appears to have been in effect prior to the transition from Chapter 51 to Chapter 51A in the later 1980s. The applicant is requesting to rezone the area of request to a CS Commercial Service District to allow a warehouse development.

The request is located within a part of the city where the development pattern in the immediate vicinity is comprised of a mix of land uses including industrial uses, undeveloped tracts, single family, mobile home park, and temple. The surrounding area to the south is currently zoned a TH-2(A) Townhouse District TH-3(A) Townhouse District consisting of single family. The properties to the north are currently zoned IR Industrial Research District and consist of office showroom/warehouse and industrial (inside) uses.