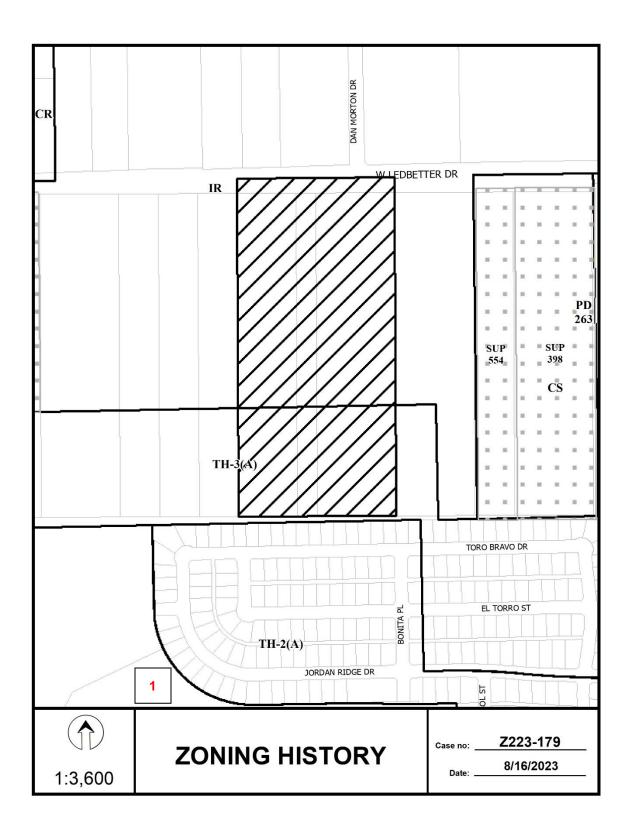

#### **Zoning History:**

There has been one zoning case in the area in the last five years.

1. Z201-205: On August 11, 2021, the City Council denied without prejudice a request for a TH-2(A) Townhouse District with deed restrictions volunteered by the applicant on property zoned an R-10(A) Single Family District, on the northeast side of Whispering Oaks Drive, south of Jordan Ridge Drive.