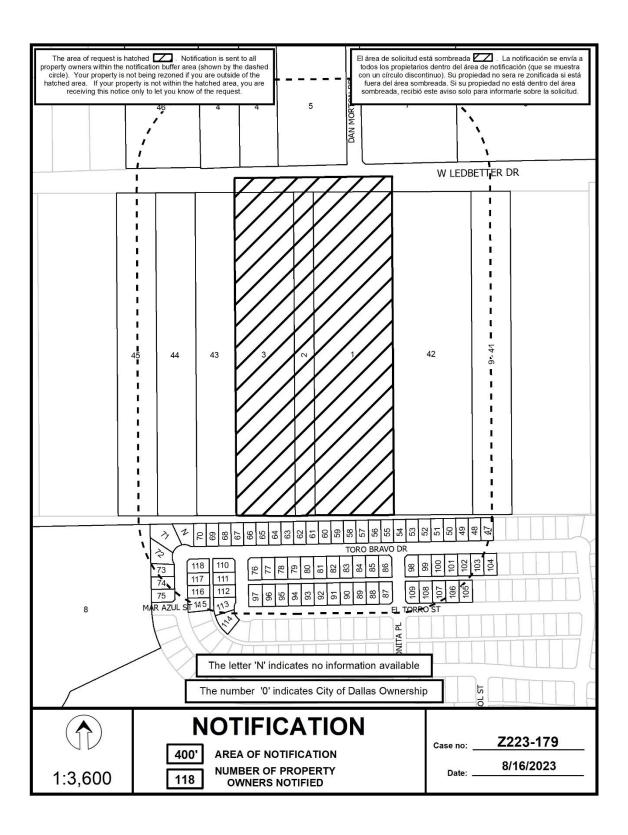

#### **CITY PLAN COMMISSION**

THURSDAY, SEPTEMBER 7, 2023

Planner: Liliana Garza

FILE NUMBER: Z223-179(LG) DATE FILED: January 17, 2023

**LOCATION:** South line of West Ledbetter Drive, west of Duncanville Road

**COUNCIL DISTRICT**: 3

SIZE OF REQUEST: Approx. 20.032 acres CENSUS TRACT: 48113016533

**REPRESENTATIVE:** Rob Baldwin, Baldwin Associates

**OWNER:** B. Casey Gillespie, BCG W. Ledbetter TX, LLC

**APPLICANT:** Larry and Patricia Christian

#### **Zoning History:**

There has been one zoning case in the area in the last five years.

1. Z201-205: On August 11, 2021, the City Council denied without prejudice a request for a TH-2(A) Townhouse District with deed restrictions volunteered by the applicant on property zoned an R-10(A) Single Family District, on the northeast side of Whispering Oaks Drive, south of Jordan Ridge Drive.