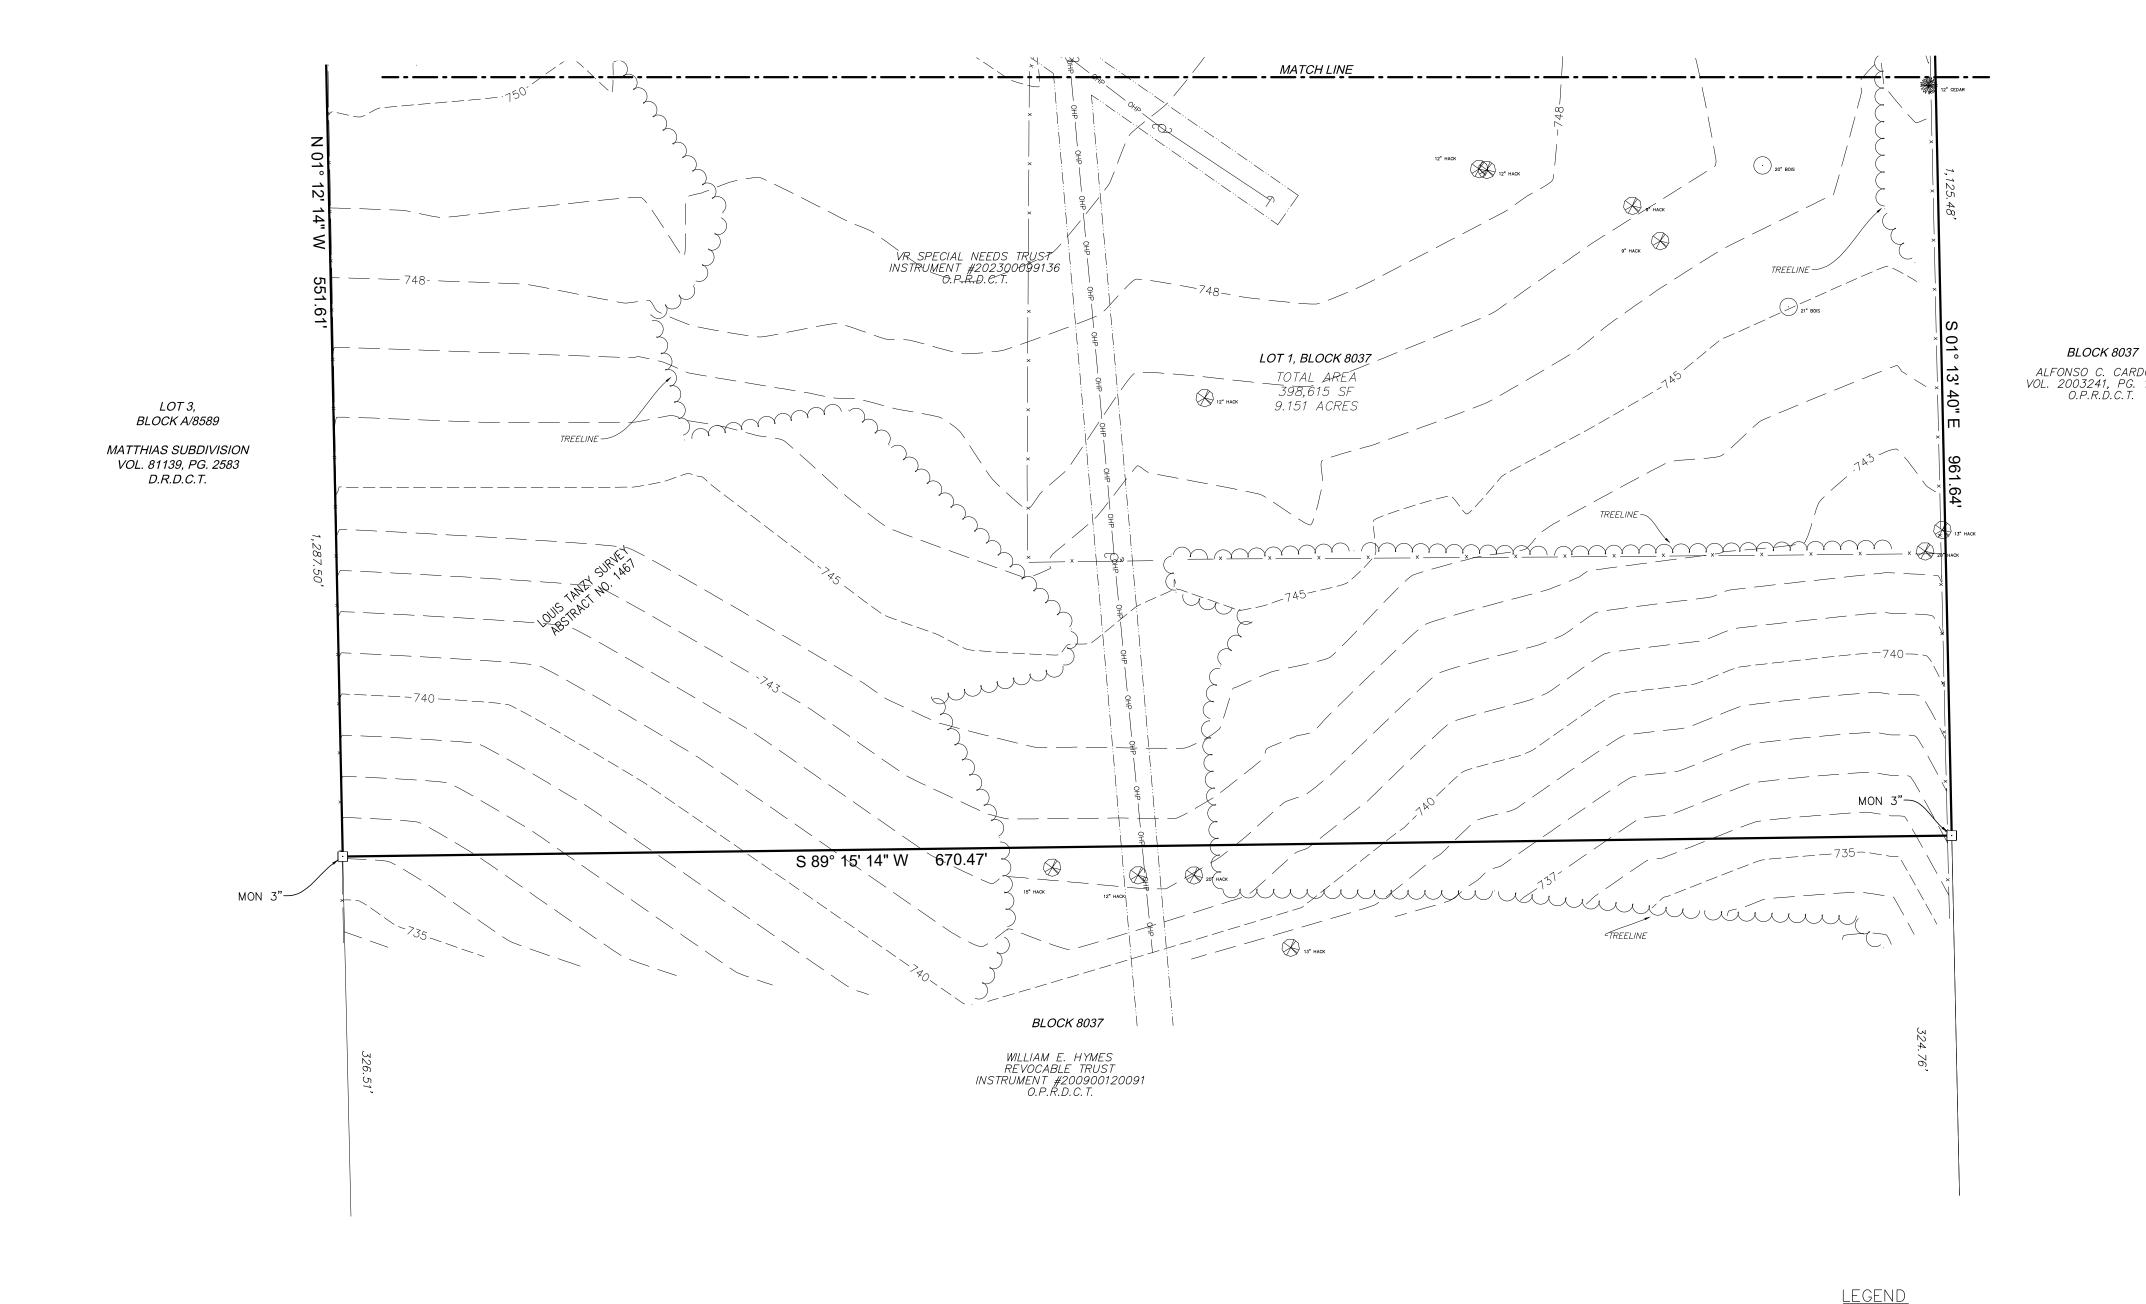

## 1/2 INCH IRON ROD FOUND (AS NOTED) ⊙ IRFOC IRON ROD WITH ORANGE CAP FOUND 5/8 INCH IRON ROD FOUND (AS NOTED) -OHP -- OVERHEAD POWER LINE —X—X— BARBWIRE FENCE -O-O- CHAIN LINK FENCE 9 UTILITY POLE GAS METER WATER VALVE FIRE HYDRANT SANITARY SEWER MANHOLE GUY ANCHOR — w — WATER LINE — SS — SANITARY SEWER LINE — G — GAS LINE DRAINAGE/STORM MANHOLE

CONTROLLING MONUMENT

O.P.R.D.C.T. OFFICIAL PUBLIC RECORDS OF DALLAS COUNTY, TEXAS

M.R.D.C.T. MAP RECORDS OF DALLAS COUNTY, TEXAS

D.R.D.C.T. DEED RECORDS OF DALLAS
COUNTY, TEXAS

VOL./PG. VOLUME/PAGE

POINT OF BEGINNING

POB

VR SPECIAL NEEDS TRUST 310 GAUT STREET, SUITE 1205 PITTSBURGH, PENNSYLVANIA 15219

GIVEN UNDER MY HAND AND SEAL OF OFFICE this \_\_\_ day of \_\_\_\_\_, 2025.

Notary Public in and for the State of Texas

PRELIMINARY PLAT

ROBLES RANCH LOT 1, BLOCK 8037 9.151 ACRES SITUATED IN THE

LOUIS TANZY SURVEY, ABSTRACT NO. 1467 CITY OF DALLAS, DALLAS COUNTY, TEXAS CITY PLAN FILE: S245-174 PLAT-25-000005