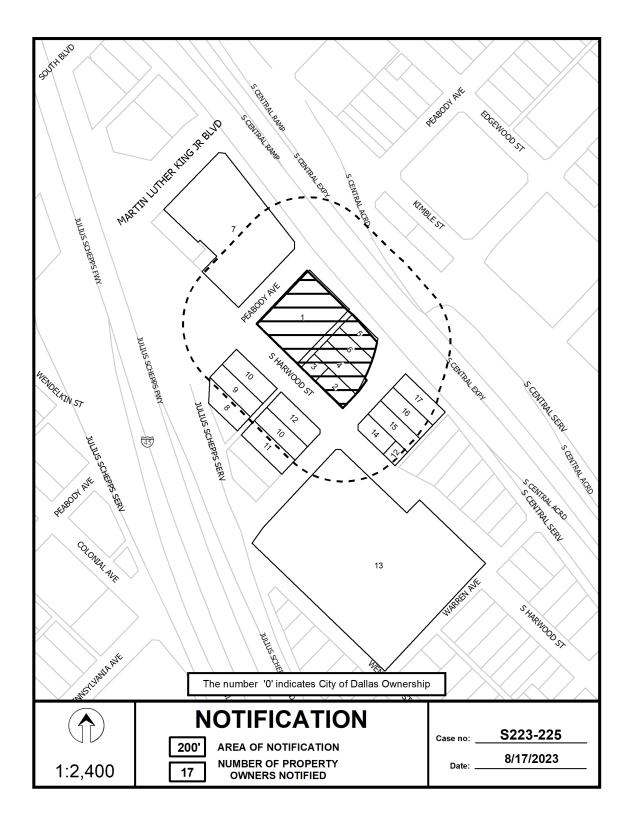

**PROPERTY OWNER NOTIFICATION:** On August 18, 2023, 17 notices were sent to property owners within 200 feet of the proposed plat.

**STAFF RECOMMENDATION:** Section 51A-8.503 states that "lots must conform in width, depth, and area to the pattern already established in the adjacent areas, having due regard to the character of the area, its particular suitability for development, and taking into consideration the natural topography of the ground, drainage, wastewater facilities, and the proposed layout of the streets."