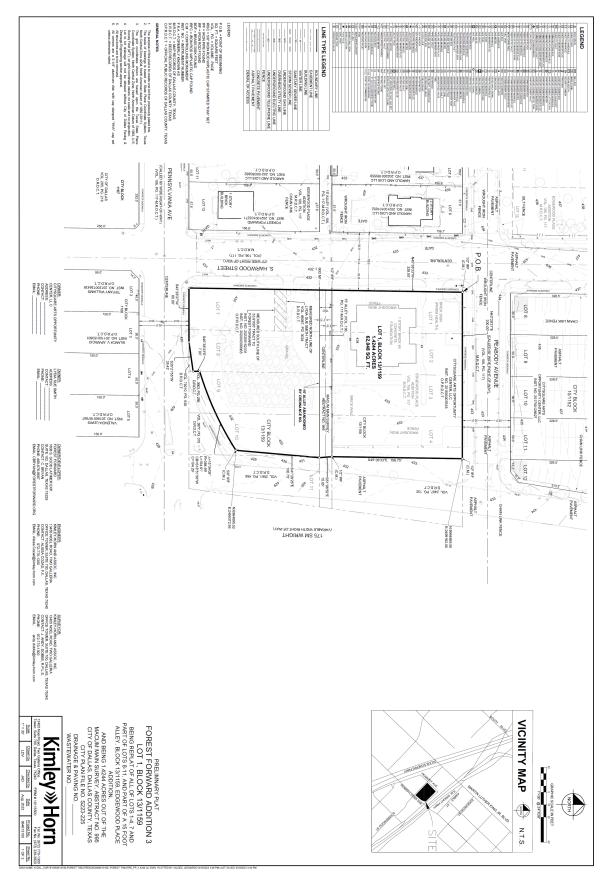

## APPLICANT/OWNER: Forest Forward

**REQUEST:** An application to replat a 1.4244-acre tract of land containing all of Lots 1 through 4, 7 and part of Lots 8 through 11 in City Block 13/1159 and a portion of 15-foot abandoned alley to create one lot on property located between Pennsylvania Avenue and Peabody Avenue, east of Harwood Street.

- The property south of the present request has lot area of 191,559 square feet and are zoned PD 595 (D(A)). (*Please refer to the existing area analysis and aerial map*)
- The properties southeast of the present request have lot areas ranging in size from 2,299 square feet to 9,577 square feet and are zoned PD 595 (D(A)). (*Please refer to the existing area analysis and aerial map*)

Staff finds that there is no established lot pattern in the immediate area of request (*refer existing area analysis map*); and the request is in compliance with Section 51A-8.503 and also with the requirements of PD 595 (Subdistrict CC & D(A)); therefore, staff recommends approval subject to compliance with the following conditions.