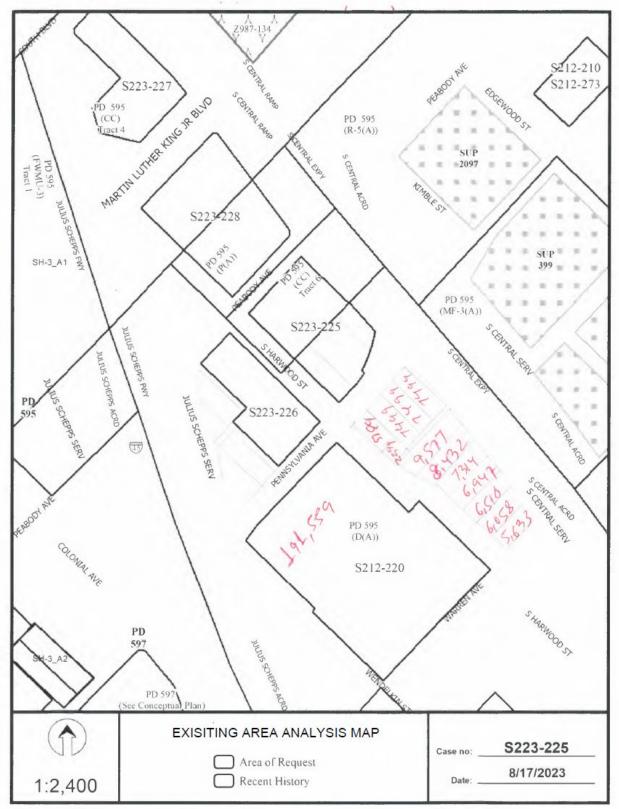

- The property south of the present request has lot area of 191,559 square feet and are zoned PD 595 (D(A)). (*Please refer to the existing area analysis and aerial map*)
- The properties southeast of the present request have lot areas ranging in size from 2,299 square feet to 9,577 square feet and are zoned PD 595 (D(A)). (*Please refer to the existing area analysis and aerial map*)

Staff finds that there is no established lot pattern in the immediate area of request (*refer existing area analysis map*); and the request is in compliance with Section 51A-8.503 and also with the requirements of PD 595 (Subdistrict CC & D(A)); therefore, staff recommends approval subject to compliance with the following conditions.