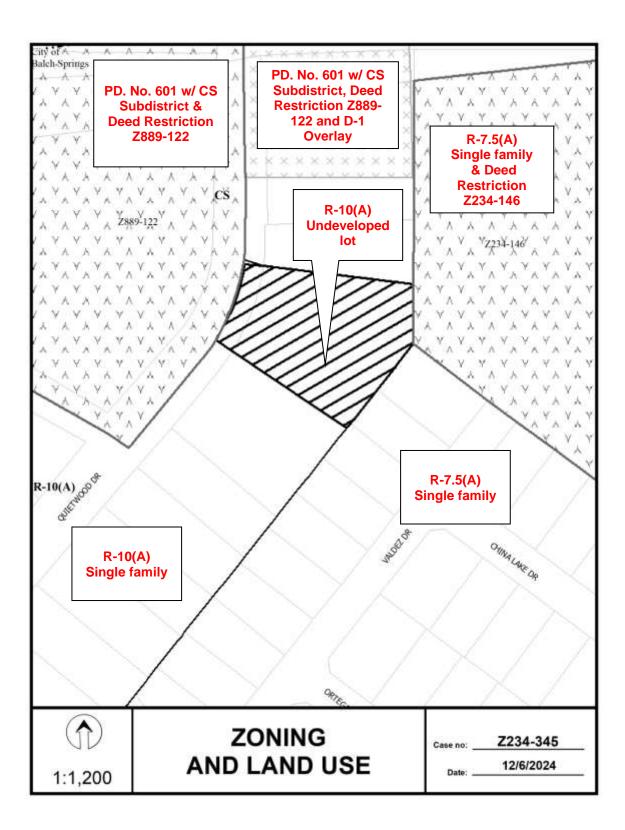

|       | Zoning                                                                   | Land Use                                  |
|-------|--------------------------------------------------------------------------|-------------------------------------------|
| Site  | R-10(A) Residential District                                             | Vacant/undeveloped lot                    |
| North | PD. No. 601 w/ CS Subdistrict, Deed Restriction Z889-122 and D-1 Overlay | Commercial retail and<br>undeveloped lots |
| South | R-7.5(A) & R-10(A) Residential Districts                                 | Single Family                             |

#### Land Use:

| East | R-7.5(A), R-10(A) & RR Regional Retail<br>Districts w/ Deed Restriction Z234-146 | Commercial Retail, Single Family and undeveloped lots |
|------|----------------------------------------------------------------------------------|-------------------------------------------------------|
| West | R-10(A) & RR Regional Retail Districts                                           | Commercial retail and<br>undeveloped lots             |

### Land Use Compatibility:

The area of request is currently an undeveloped lot, with existing vegetation, zoned an R-10(A) Single Family District (approx. 36,155 square feet in total size).

As detailed in the land use chart on page 12 to the north and west of the property are existing commercial uses and some undeveloped lots with existing vegetation. Although some of the lots are zoned single family districts, they are not developed immediately adjacent to the subject site. To the immediate south and east of the property is a mix of residential and retail zoning districts, consisting of single family and commercial retail uses, also with a few undeveloped lots. With the immediate area being mostly composed of single family, commercial retail, undeveloped lots and is an area that will be of focus for the referenced I-20 Freeway Corridor Land Use Plan business and retail corridors, staff finds the applicant's requested zoning change to a CS Commercial Service District to be appropriate and compatible with the surrounding and immediate area.