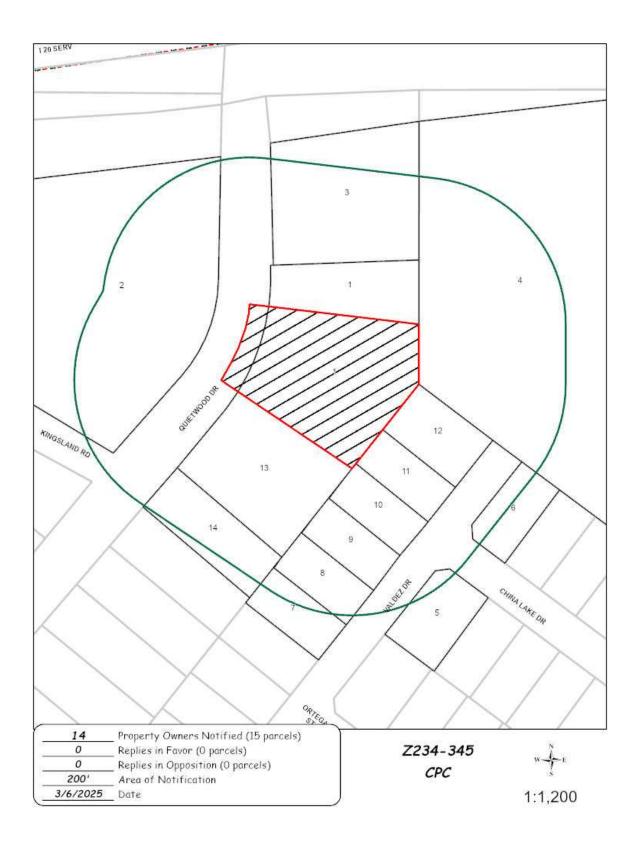

### **BACKGROUND INFORMATION:**

- The area of request is currently an undeveloped lot, with existing vegetation, zoned an R-10(A) Single Family District (approx. 36,155 square feet in total size).
- Geographically located in Southeast Dallas, close to the Mesquite border and approx. 15 miles from downtown Dallas.
- This lot has frontage only on Quietwood Drive.
- The purpose of the request is to rezone to a CS Commercial Service District to allow for commercial uses including, but not limited to, construction of a small storage facility for landscaping company equipment, as well as mid-sized trucks, trailers and machinery.
- Proposed structure not to exceed 20 feet max height.
- To accomplish this, the applicant is requesting a general zoning change.

### Land Use Compatibility:

The area of request is currently an undeveloped lot, with existing vegetation, zoned an R-10(A) Single Family District (approx. 36,155 square feet in total size).

As detailed in the land use chart on page 12 to the north and west of the property are existing commercial uses and some undeveloped lots with existing vegetation. Although some of the lots are zoned single family districts, they are not developed immediately adjacent to the subject site. To the immediate south and east of the property is a mix of residential and retail zoning districts, consisting of single family and commercial retail uses, also with a few undeveloped lots. With the immediate area being mostly composed of single family, commercial retail, undeveloped lots and is an area that will be of focus for the referenced I-20 Freeway Corridor Land Use Plan business and retail corridors, staff finds the applicant's requested zoning change to a CS Commercial Service District to be appropriate and compatible with the surrounding and immediate area.