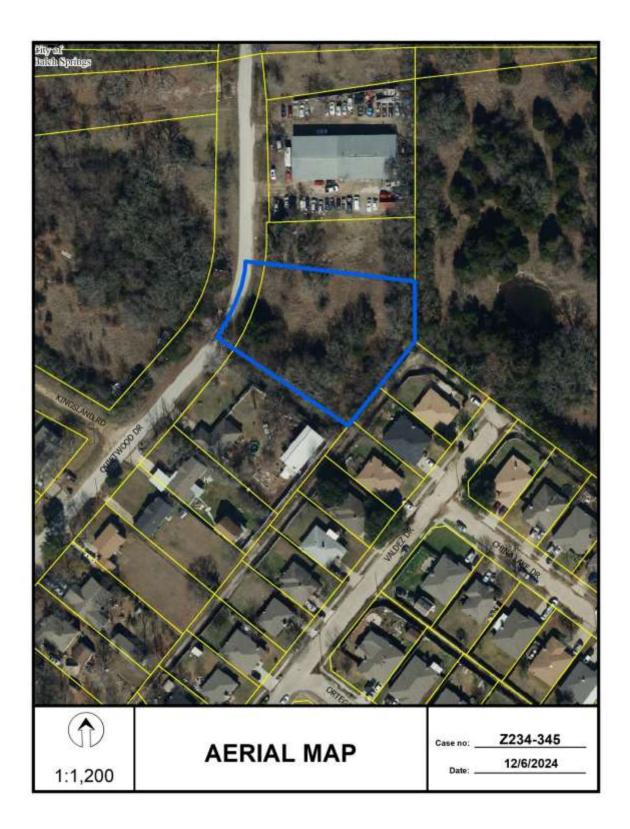

### **BACKGROUND INFORMATION:**

- The area of request is currently an undeveloped lot, with existing vegetation, zoned an R-10(A) Single Family District (approx. 36,155 square feet in total size).
- Geographically located in Southeast Dallas, close to the Mesquite border and approx. 15 miles from downtown Dallas.
- This lot has frontage only on Quietwood Drive.
- The purpose of the request is to rezone to a CS Commercial Service District to allow for commercial uses including, but not limited to, construction of a small storage facility for landscaping company equipment, as well as mid-sized trucks, trailers and machinery.
- Proposed structure not to exceed 20 feet max height.
- To accomplish this, the applicant is requesting a general zoning change.

### Land Use Compatibility:

The area of request is currently an undeveloped lot, with existing vegetation, zoned an R-10(A) Single Family District (approx. 36,155 square feet in total size).

As detailed in the land use chart on page 12 to the north and west of the property are existing commercial uses and some undeveloped lots with existing vegetation. Although some of the lots are zoned single family districts, they are not developed immediately adjacent to the subject site. To the immediate south and east of the property is a mix of residential and retail zoning districts, consisting of single family and commercial retail uses, also with a few undeveloped lots. With the immediate area being mostly composed of single family, commercial retail, undeveloped lots and is an area that will be of focus for the referenced I-20 Freeway Corridor Land Use Plan business and retail corridors, staff finds the applicant's requested zoning change to a CS Commercial Service District to be appropriate and compatible with the surrounding and immediate area.