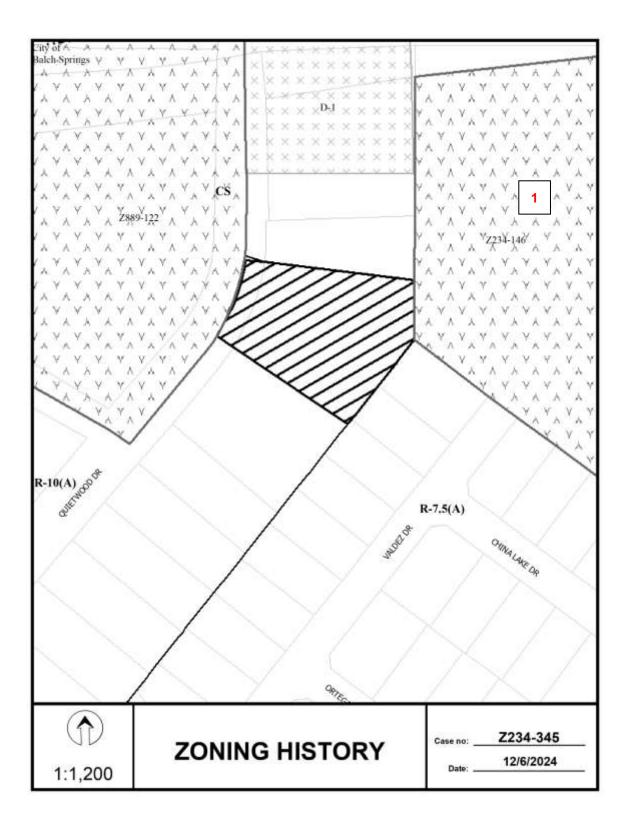

#### Zoning History:

There has been one zoning case in the area in the last five years.

 Z234-146: On June 26, 2024, City Council approved an application for an R-7.5(A) Single Family District on property zoned a CS Commercial Service District and an R-10(A) Single Family District on the northwest line of Ravenview Road, northeast of Seagoville Road.