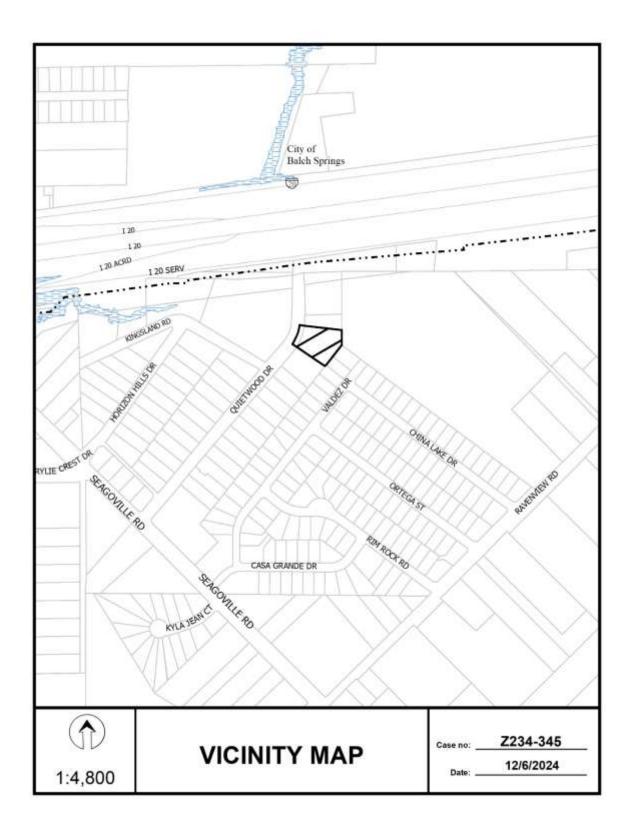

### **BACKGROUND INFORMATION:**

- The area of request is currently an undeveloped lot, with existing vegetation, zoned an R-10(A) Single Family District (approx. 36,155 square feet in total size).
- Geographically located in Southeast Dallas, close to the Mesquite border and approx. 15 miles from downtown Dallas.
- This lot has frontage only on Quietwood Drive.
- The purpose of the request is to rezone to a CS Commercial Service District to allow for commercial uses including, but not limited to, construction of a small storage facility for landscaping company equipment, as well as mid-sized trucks, trailers and machinery.
- Proposed structure not to exceed 20 feet max height.
- To accomplish this, the applicant is requesting a general zoning change.

#### Thoroughfares/Streets:

| Thoroughfare/Street                           | Туре                       | Existing/Proposed ROW |
|-----------------------------------------------|----------------------------|-----------------------|
| Quietwood Drive                               | Local Street               |                       |
| Kingsland Road                                | Local Street               |                       |
| Interstate 20 (City of Mesquite Jurisdiction) | Principal Arterial<br>(PA) |                       |