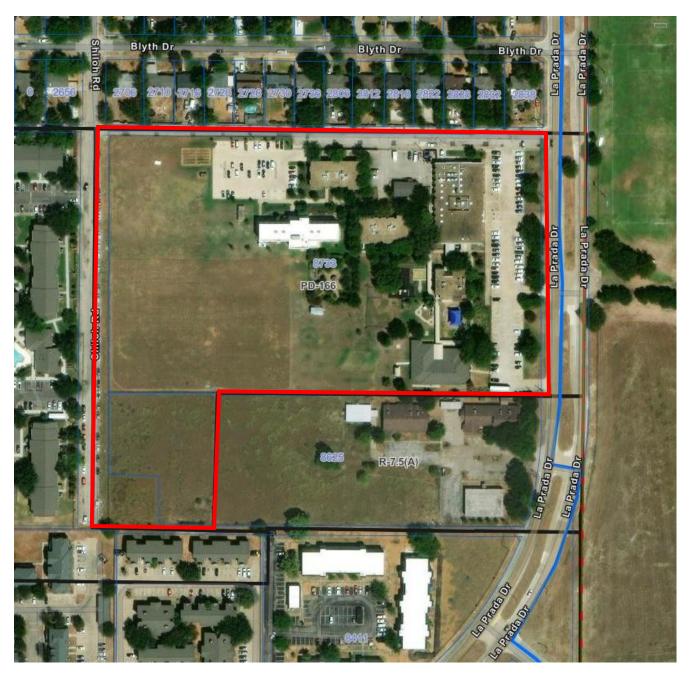

The Dallas City Code requires that if the plan amendment complies with the standards for a minor amendment, the plan shall be approved.

Upon review of the proposed development plan, staff has determined that the request meets the minor amendment criteria for a development plan, complies with the requirements set forth by Planned Development District No. 166, and does not impact any other provisions of the ordinance.

## **List of Officers**

# Nexus Incorporated

Heather Ormand - CEO
Kristy Faus - Director
Nicole Blythe - Director
Cait Chapman - Director
Karen Rogers - Director
Sunny Ackerman - Director
Bill Murray - Director

# **Proposed Development Plan**



# **Proposed Development Plan – Enlarged**



# **Existing Development Plan**



# **Existing Development Plan – Enlarged**









# **AERIAL MAP**



# Notification List of Property Owners M223-033

## 38 Property Owners Notified

| Label # | Address |             | Owner                    |
|---------|---------|-------------|--------------------------|
| 1       | 8625    | LA PRADA DR | VYLLA HOMES LLC THE      |
| 2       | 8733    | LA PRADA DR | NEXUS INCORPORATED       |
| 3       | 2646    | BLYTH DR    | GUERRERO ELIGIO VAZQUEZ  |
| 4       | 2650    | BLYTH DR    | Taxpayer at              |
| 5       | 2656    | BLYTH DR    | SANDOVAL ARISTEO         |
| 6       | 2655    | BLYTH DR    | REVILLA FILIBERTO        |
| 7       | 2837    | BLYTH DR    | HERNANDEZ LUCILLE        |
| 8       | 2831    | BLYTH DR    | SMITH STEPHEN JONATHAN   |
| 9       | 2827    | BLYTH DR    | USREY MELBA GAY          |
|