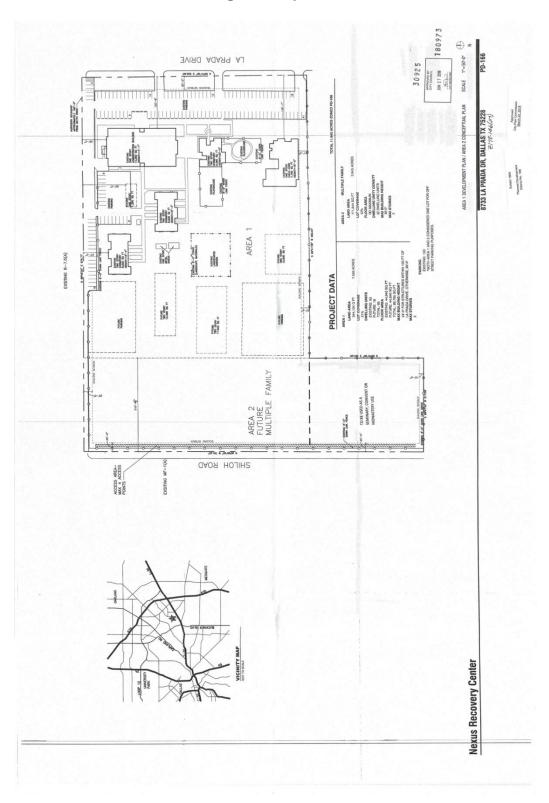

# **Existing Development Plan**

#### **BACKGROUND INFORMATION:**

- On December 7, 1983, Planned Development District No. 166 was established by Ordinance No. 18065 to allow a college, private school, multiple-family residential uses, establishment for the care of alcoholic, narcotic, or psychiatric patients, seminary and convent or monastery.
- The property is currently operating as the Nexus Recovery Center.