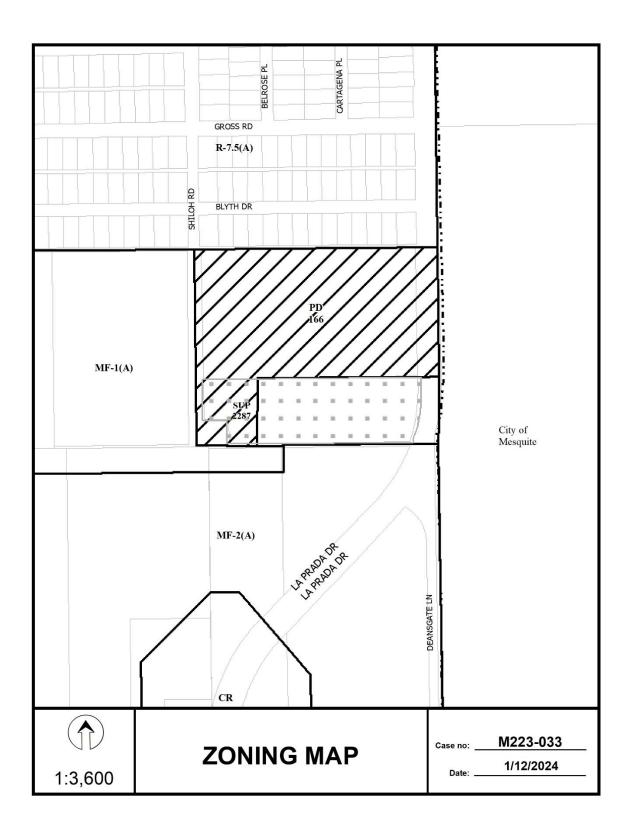

## **CITY PLAN COMMISSION**

THURSDAY, FEBRUARY 15, 2024

Planner: Tasfia Zahin

FILE NUMBER: M223-033(TZ) DATE FILED: August 22, 2023

**LOCATION:** West line of La Prada Drive, south of Blyth Drive

COUNCIL DISTRICT: 7

SIZE OF REQUEST: Approx. 10.54 acres CENSUS TRACT: 48113012302

**REPRESENTATIVE:** Rob Baldwin, Baldwin Associates

**APPLICANT/OWNER:** Nexus Incorporated

**REQUEST:** An application for a minor amendment to an existing

development plan on property zoned Planned Development

District No. 166.

STAFF RECOMMENDATION: Approval.

### PLANNED DEVELOPMENT DISTRICT No. 166

https://dallascityhall.com/departments/city-attorney/pages/articles-data.aspx?pd=166

#### **BACKGROUND INFORMATION:**

- On December 7, 1983, Planned Development District No. 166 was established by Ordinance No. 18065 to allow a college, private school, multiple-family residential uses, establishment for the care of alcoholic, narcotic, or psychiatric patients, seminary and convent or monastery.
- The property is currently operating as the Nexus Recovery Center.

#### **REQUEST DETAILS:**

The applicant is requesting to amend the development plan for Area 1 in Planned Development District No. 166.

The applicant proposes to reconfigure an internal driveway, modify the buildable footprint at three locations, and revise the parking layout to allow fire lane access and accommodate the modified building footprint.