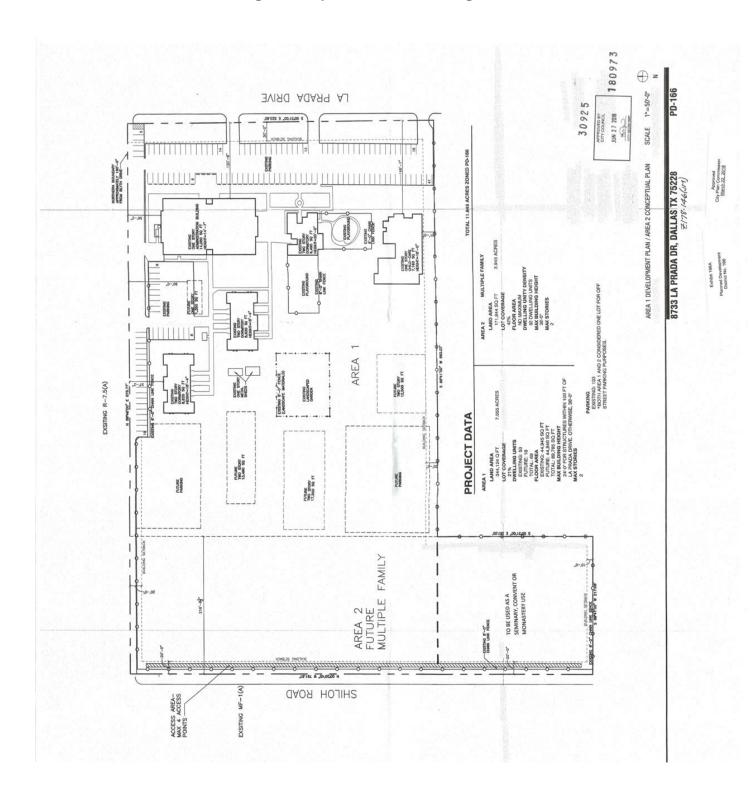

# **Existing Development Plan – Enlarged**

#### **BACKGROUND INFORMATION:**

- On December 7, 1983, Planned Development District No. 166 was established by Ordinance No. 18065 to allow a college, private school, multiple-family residential uses, establishment for the care of alcoholic, narcotic, or psychiatric patients, seminary and convent or monastery.
- The property is currently operating as the Nexus Recovery Center.