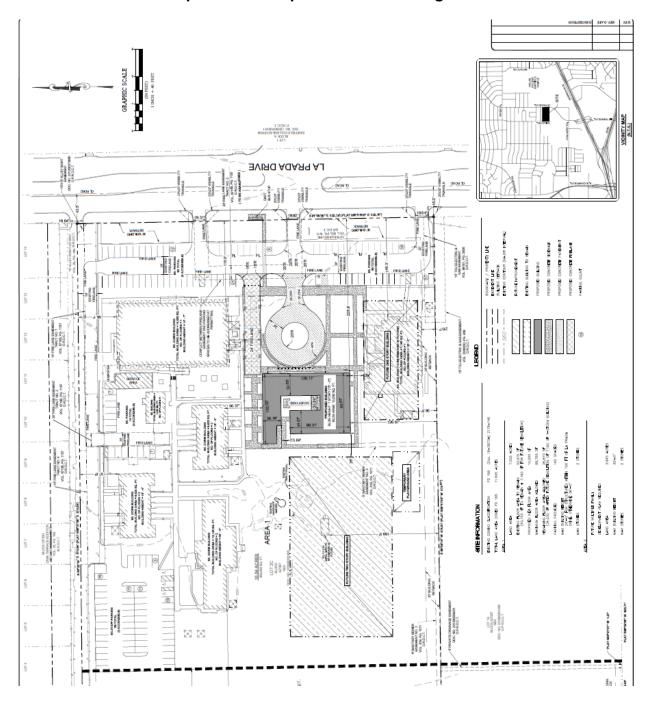

# **Proposed Development Plan – Enlarged**

#### **REQUEST DETAILS:**

The applicant is requesting to amend the development plan for Area 1 in Planned Development District No. 166.

The applicant proposes to reconfigure an internal driveway, modify the buildable footprint at three locations, and revise the parking layout to allow fire lane access and accommodate the modified building footprint.