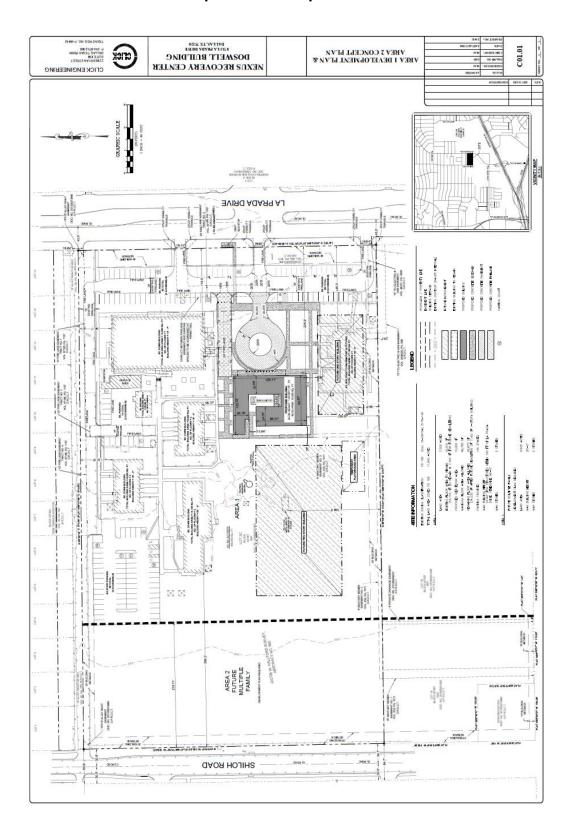

# **Proposed Development Plan**

#### **REQUEST DETAILS:**

The applicant is requesting to amend the development plan for Area 1 in Planned Development District No. 166.

The applicant proposes to reconfigure an internal driveway, modify the buildable footprint at three locations, and revise the parking layout to allow fire lane access and accommodate the modified building footprint.