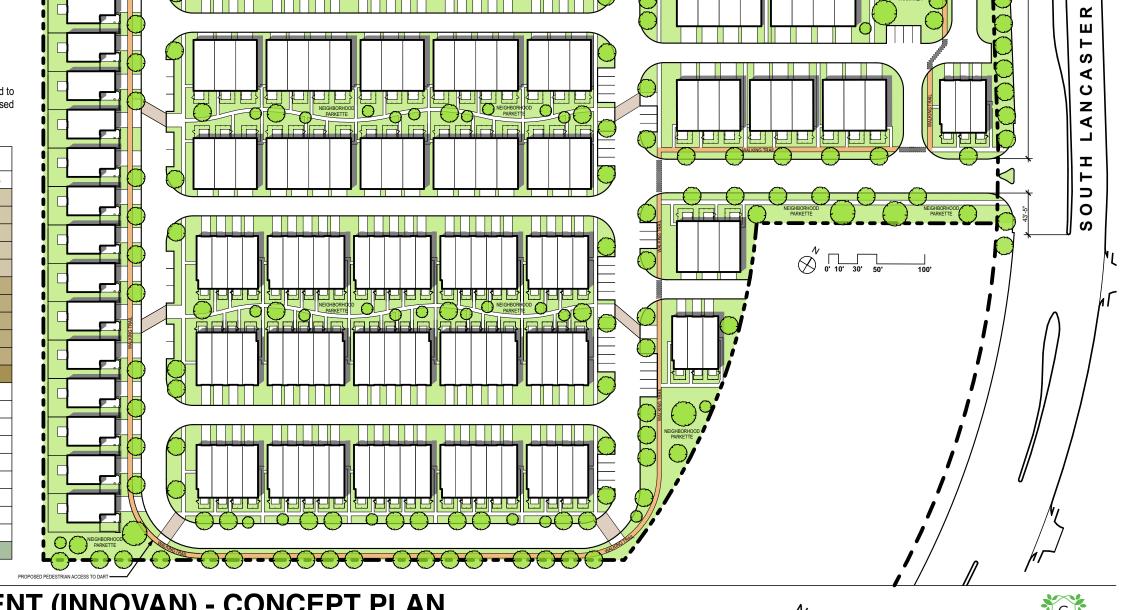

## SINGLE FAMILY/ TOWNHOUSE SUBDISTRICT - CONCEPT PLAN Exibit 625C

CROUCH ROAD

ORDINATION

ORDIN

<sup>\*</sup> The Concept Plan is provided to demonstrate the development concept as presented to the community on May 31, 2023. Future iterations of the concept will be updated based on feedback from City of Dallas Staff

| SITE CALCULATIONS |                         |                 |
|-------------------|-------------------------|-----------------|
| UNIT#             | UNIT DESC               | NUMBER OF UNITS |
| 1610              | 16 FT TWO BDRM (INT)    | 31              |
| 1612              | 16 FT TWO BDRM (END)    | 27              |
| 1620              | 16 FT TWO BDRM (INT)    | 36              |
| 1622              | 16 FT TWO BDRM (END)    | 27              |
| 60%               | TOTAL 16 FT UNITS       | 121             |
| 2220              | 22 FT THREE BDRM (INT)  | 13              |
| 2221              | 22 FT THREE BDRM (INT)  | 13              |
| 2222              | 22 FT THREE BDRM (END)  | 18              |
| 2223              | 22 FT THREE BDRM (END)  | 18              |
| 31%               | TOTAL 22 FT UNITS       | 62              |
| 9%                | 25' SINGLE FAMILY UNITS | 19              |
|                   | TOTAL ALL UNITS         | 202             |
|                   |                         |                 |
|                   | TOTAL PARALLEL PARKING  | 16              |
|                   | TOTAL HEAD-IN PARKING   | 57              |
|                   | TOTAL DRIVEWAY PARKING  | 209             |
|                   | TOTAL GARAGE PARKING    | 283             |
|                   | TOTAL ALL PARKING       | 565             |
|                   |                         |                 |
|                   | SITE AREA               | 15.81ac         |
| 11%               | SITE OPEN SPACE         | 1.74ac          |

LANCASTER DEVELOPMENT (INNOVAN) - CONCEPT PLAN

√
 0' 30' 100'

R 0