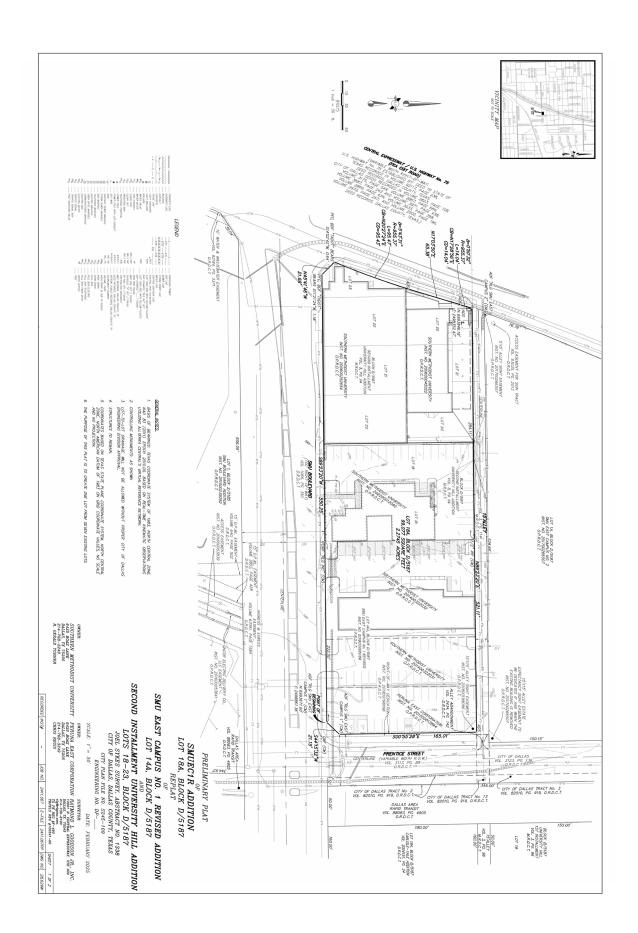

CITY COUNCIL DISTRICT: 9 SIZE OF REQUEST: 2.2745-acres

**APPLICANT/OWNER:** Southern Methodist University, Peruna East Corporation

**REQUEST:** An application to replat a 2.2745-acre tract of land containing all of Lots 14A, 18 through 21 and part of Lots 22 and 23 in City Block D/5187 to create one lot on property located on SMU Boulevard at Prentice Street, northwest corner.