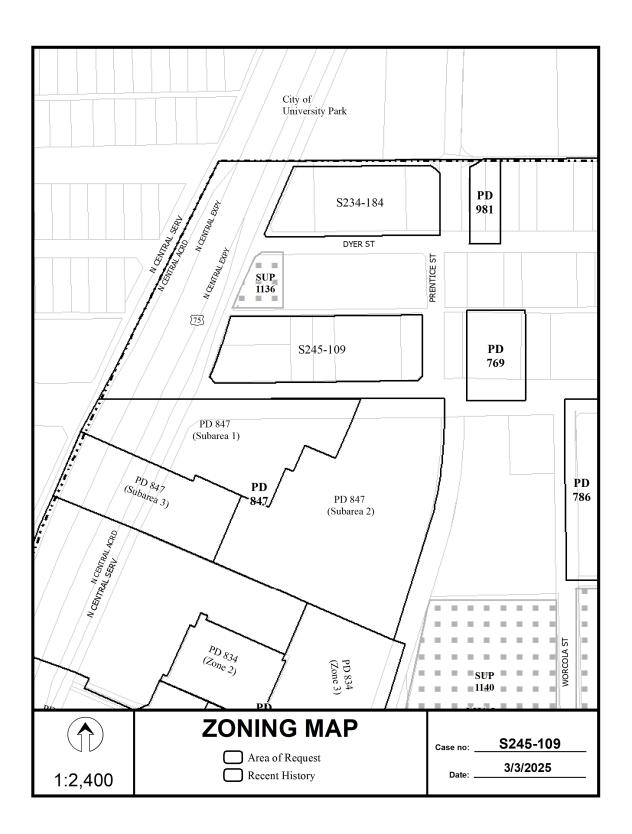

### **CITY PLAN COMMISSION**

THURSDAY, MARCH 20, 2025

FILE NUMBER: S245-109 SENIOR PLANNER: Sharmila Shrestha

**LOCATION:** SMU Boulevard at Prentice Street, northwest corner

**DATE FILED:** February 19, 2025 **ZONING:** MU-3

CITY COUNCIL DISTRICT: 9 SIZE OF REQUEST: 2.2745-acres

**APPLICANT/OWNER:** Southern Methodist University, Peruna East Corporation

**REQUEST:** An application to replat a 2.2745-acre tract of land containing all of Lots 14A, 18 through 21 and part of Lots 22 and 23 in City Block D/5187 to create one lot on property located on SMU Boulevard at Prentice Street, northwest corner.

#### SUBDIVISION HISTORY:

1. S234-184 was a request north of the present request to replat a 1.9159-acre tract of land containing part of Lots 1 and 2, and all of Lots 3 and 4A in City Block C/5187 to create one lot on property located on Dyer Street, east of Central Expressway/U.S. Highway No. 75. The request was approved on September 19, 2024, and was recorded on February 14, 2025.