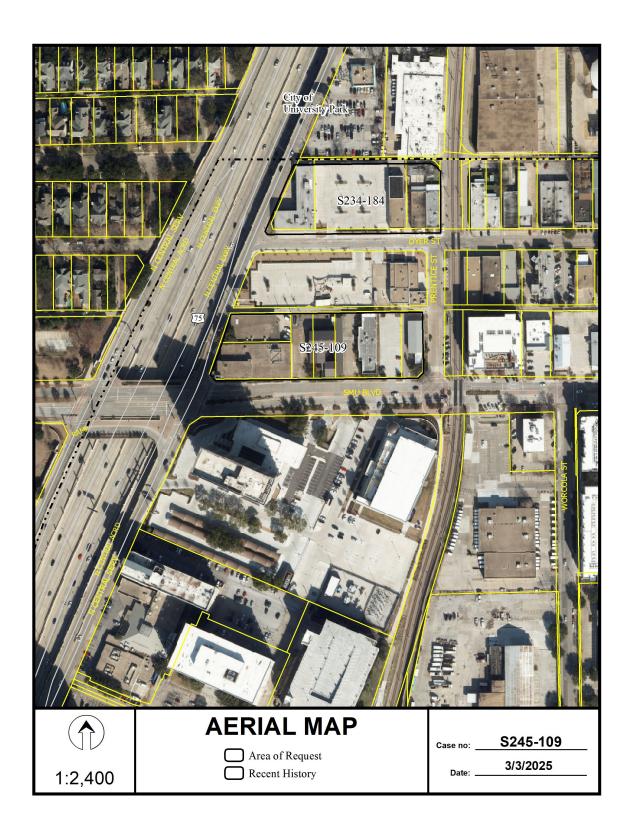

### **CITY PLAN COMMISSION**

THURSDAY, MARCH 20, 2025

FILE NUMBER: S245-109 SENIOR PLANNER: Sharmila Shrestha

**LOCATION:** SMU Boulevard at Prentice Street, northwest corner

**DATE FILED:** February 19, 2025 **ZONING:** MU-3

CITY COUNCIL DISTRICT: 9 SIZE OF REQUEST: 2.2745-acres

**APPLICANT/OWNER:** Southern Methodist University, Peruna East Corporation

**REQUEST:** An application to replat a 2.2745-acre tract of land containing all of Lots 14A, 18 through 21 and part of Lots 22 and 23 in City Block D/5187 to create one lot on property located on SMU Boulevard at Prentice Street, northwest corner.

#### SUBDIVISION HISTORY:

1. S234-184 was a request north of the present request to replat a 1.9159-acre tract of land containing part of Lots 1 and 2, and all of Lots 3 and 4A in City Block C/5187 to create one lot on property located on Dyer Street, east of Central Expressway/U.S. Highway No. 75. The request was approved on September 19, 2024, and was recorded on February 14, 2025.