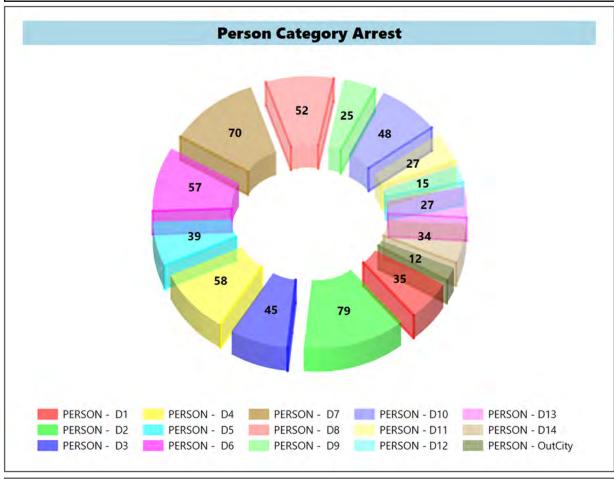

#### XII. **Monthly Activity Reports**

- c. DPD Monthly Arrest by Council District Report
- d. External Administrative Complaints Reports
  - x. Monthly External Administrative Complaint Memo
  - xi. Monthly External Administrative Complaint Chart
  - xii. Monthly Completed Cases Report