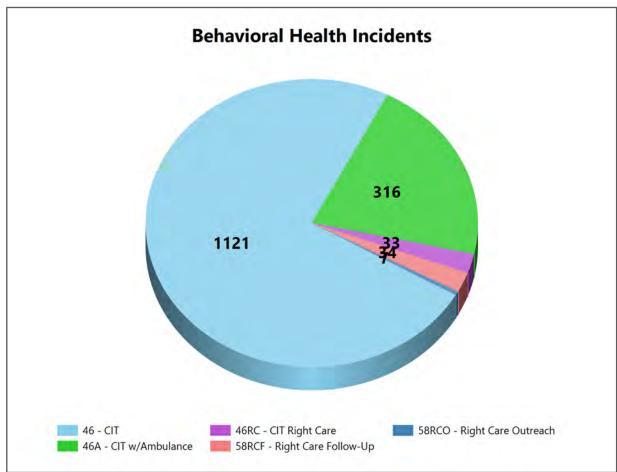

#### XII. **Monthly Activity Reports**

- c. DPD Monthly Arrest by Council District Report
- d. External Administrative Complaints Reports
  - x. Monthly External Administrative Complaint Memo
  - xi. Monthly External Administrative Complaint Chart
  - xii. Monthly Completed Cases Report