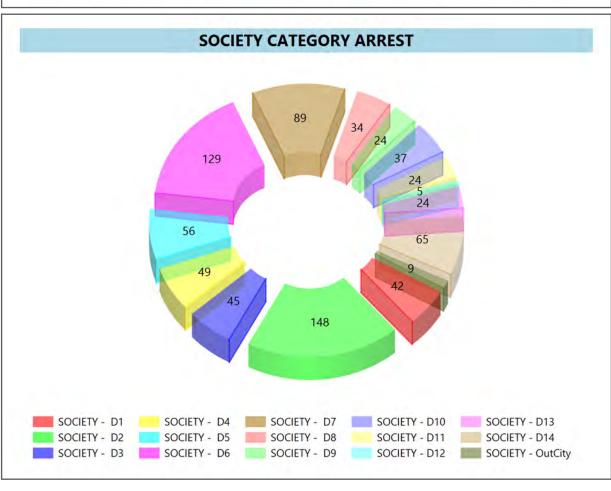

#### XII. **Monthly Activity Reports**

- c. DPD Monthly Arrest by Council District Report
- d. External Administrative Complaints Reports
  - x. Monthly External Administrative Complaint Memo
  - xi. Monthly External Administrative Complaint Chart
  - xii. Monthly Completed Cases Report