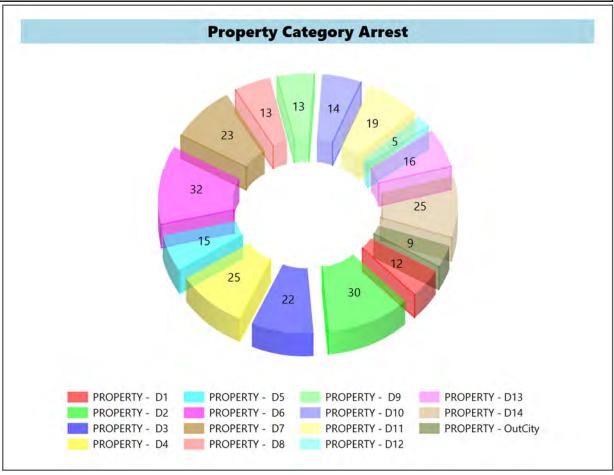

#### XII. **Monthly Activity Reports**

- c. DPD Monthly Arrest by Council District Report
- d. External Administrative Complaints Reports
  - x. Monthly External Administrative Complaint Memo
  - xi. Monthly External Administrative Complaint Chart
  - xii. Monthly Completed Cases Report