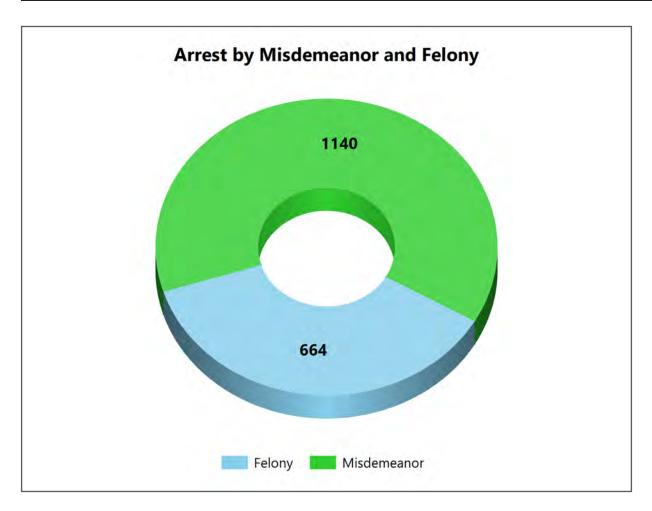

#### XII. **Monthly Activity Reports**

- c. DPD Monthly Arrest by Council District Report
- d. External Administrative Complaints Reports
  - x. Monthly External Administrative Complaint Memo
  - xi. Monthly External Administrative Complaint Chart
  - xii. Monthly Completed Cases Report