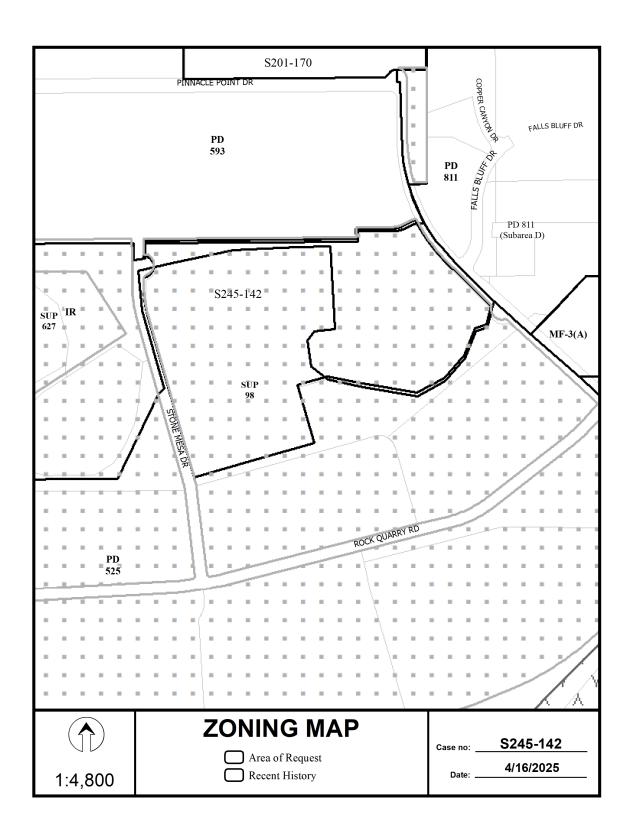

#### CITY PLAN COMMISSION

**THURSDAY, MAY 8, 2025** 

FILE NUMBER: S245-142 SENIOR PLANNER: Hema Sharma

**LOCATION:** between Stone Mesa Drive and Pinnacle Park Boulevard, north of Rock

**Quary Road** 

**DATE FILED:** April 9, 2025 **ZONING:** PD 525, IR

PD LINK: https://dallascityhall.com/departments/city-attorney/Articles/PDF/Article%20525.pdf

CITY COUNCIL DISTRICT: 1 SIZE OF REQUEST: 37.812-acres

**APPLICANT/OWNER:** City of Dallas

**REQUEST:** An application to create one 37.812-acre lot from a tract of land in City Block 7212 on property located between Stone Mesa Drive and Pinnacle Park Boulevard, north of Rock Quary Road.

# **Right-of way Requirements Conditions:**

- 16. On the final plat, dedicate 30 feet of right-of-way (via fee simple) from the established center line of Pinnacle Park Boulevard. Section 51A 8.602(c)
- **17.** Part of the Plat is in the escarpment area, escarpment permit approval is required.