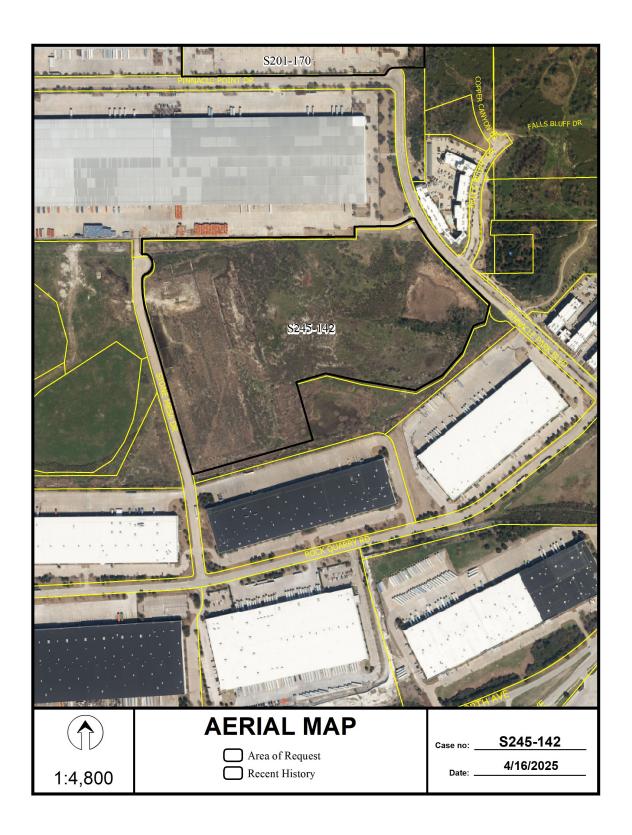

#### CITY PLAN COMMISSION

**THURSDAY, MAY 8, 2025** 

FILE NUMBER: S245-142 SENIOR PLANNER: Hema Sharma

**LOCATION:** between Stone Mesa Drive and Pinnacle Park Boulevard, north of Rock

**Quary Road** 

**DATE FILED:** April 9, 2025 **ZONING:** PD 525, IR

PD LINK: https://dallascityhall.com/departments/city-attorney/Articles/PDF/Article%20525.pdf

CITY COUNCIL DISTRICT: 1 SIZE OF REQUEST: 37.812-acres

**APPLICANT/OWNER:** City of Dallas

**REQUEST:** An application to create one 37.812-acre lot from a tract of land in City Block 7212 on property located between Stone Mesa Drive and Pinnacle Park Boulevard, north of Rock Quary Road.