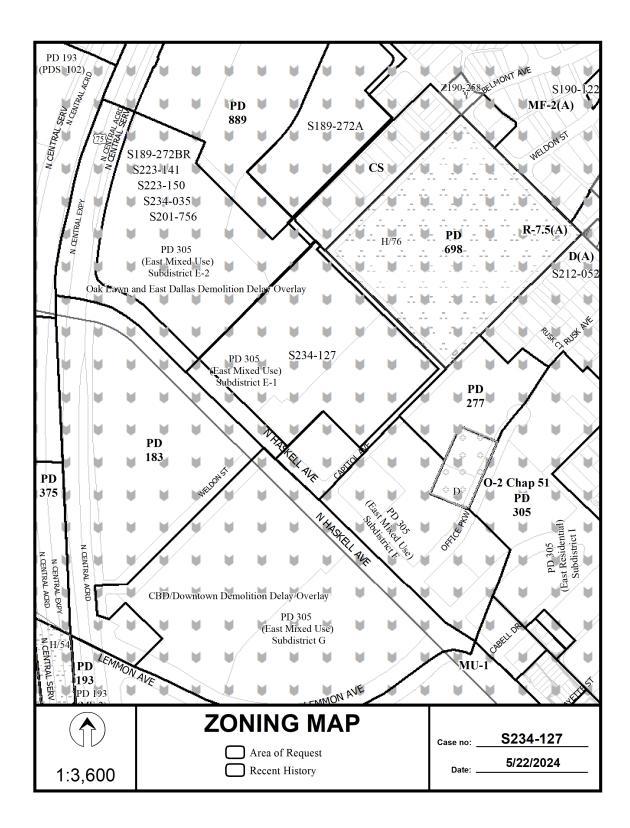

## SENIOR PLANNER: Sharmila Shrestha

**LOCATION:** Capitol Avenue between Peak Street and Haskell Avenue

DATE FILED: May 10, 2023

**ZONING:** PD 305 (Subdistrict E-1)

PD LINK: <u>https://dallascityhall.com/departments/city-attorney/Articles/PDF/Article%20305.pdf</u>

## SIZE OF REQUEST: 9.9313-acres

APPLICANT/OWNER: Kroger Texas, L.P., 2660 North Haskell Avenue Asset, LLC

**REQUEST:** An application to replat a 9.9313-acre tract of land containing all of Lot 2 in City Block A/663 to create one 1.90-acre lot and one 8.0313-acre lot on property located on Capitol Avenue between Peak Street and Haskell Avenue.