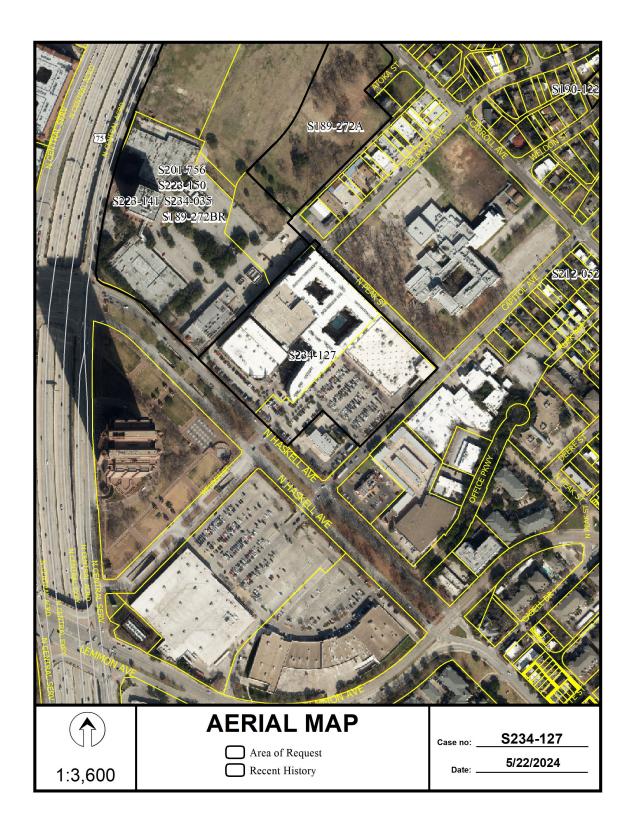

## SIZE OF REQUEST: 9.9313-acres

APPLICANT/OWNER: Kroger Texas, L.P., 2660 North Haskell Avenue Asset, LLC

**REQUEST:** An application to replat a 9.9313-acre tract of land containing all of Lot 2 in City Block A/663 to create one 1.90-acre lot and one 8.0313-acre lot on property located on Capitol Avenue between Peak Street and Haskell Avenue.