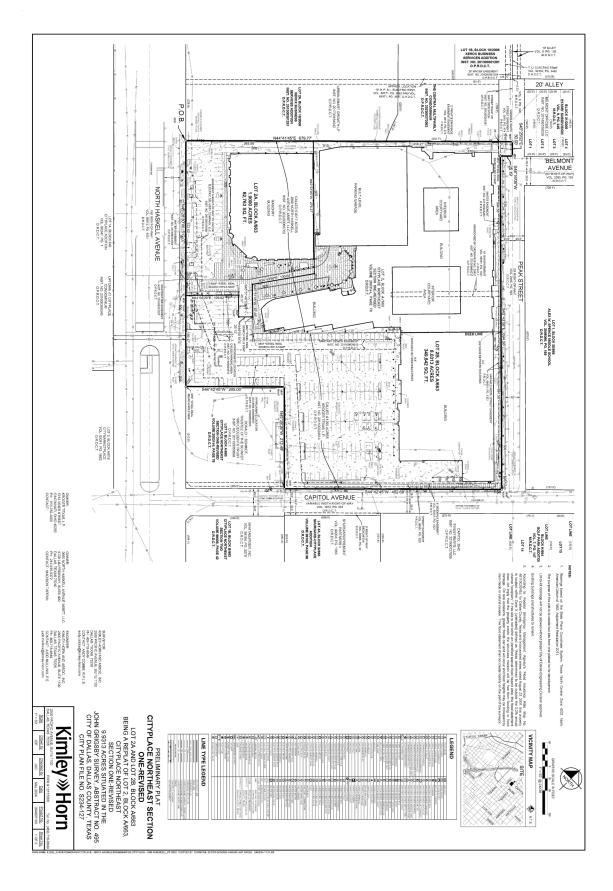

## SIZE OF REQUEST: 9.9313-acres

APPLICANT/OWNER: Kroger Texas, L.P., 2660 North Haskell Avenue Asset, LLC

**REQUEST:** An application to replat a 9.9313-acre tract of land containing all of Lot 2 in City Block A/663 to create one 1.90-acre lot and one 8.0313-acre lot on property located on Capitol Avenue between Peak Street and Haskell Avenue.