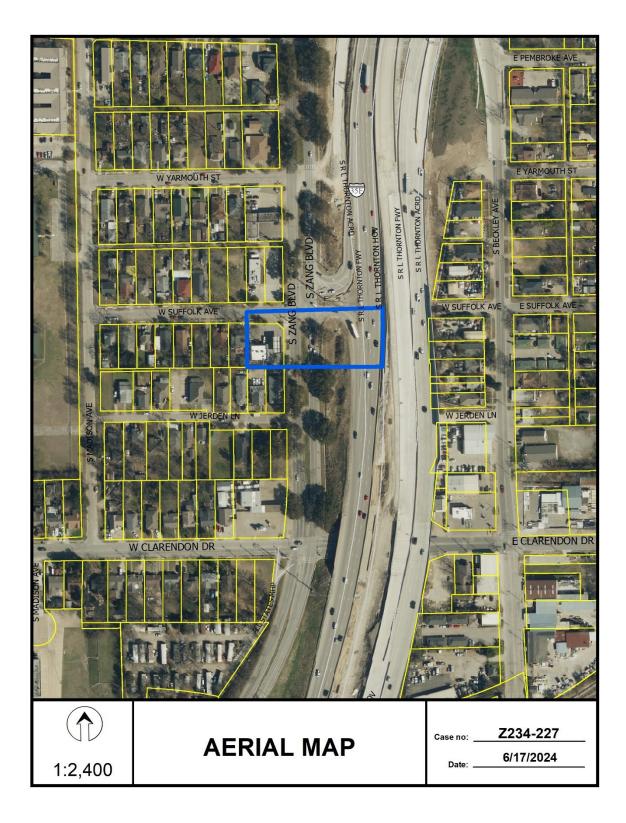

#### **CITY PLAN COMMISSION**

| FILE NUMBER:      | Z234-227(GB)                                                                                                                                                                 | DATE FILED: Ma | y 2,2024    |
|-------------------|------------------------------------------------------------------------------------------------------------------------------------------------------------------------------|----------------|-------------|
| LOCATION:         | Southwest corner of South Zang Boulevard and West Suffolk<br>Avenue                                                                                                          |                |             |
| COUNCIL DISTRICT: | 1                                                                                                                                                                            |                |             |
| SIZE OF REQUEST:  | +/- 11,674 sqft                                                                                                                                                              | CENSUS TRACT:  | 48113005000 |
| REPRESENTATIVE:   | Al Nachawati Corp.                                                                                                                                                           |                |             |
| OWNER/APPLICANT:  | Osama Alshahrovr                                                                                                                                                             |                |             |
| REQUEST:          | An application for removal of a D-1 Liquor Control Overlay on property zoned an MU-1 Mixed Use District with a D-1 Liquor Control Overlay with Specific Use Permit No. 1933. |                |             |
| SUMMARY:          | The purpose of the request is to allow alcohol sales on the property.                                                                                                        |                |             |
|                   |                                                                                                                                                                              |                |             |

#### **BACKGROUND INFORMATION:**

- The area of request is zoned MU-1 and is developed with a motor vehicle fueling station in conjunction with a general merchandise food store 3,500 square feet or less. The property includes a specific use permit for alcohol sales which it has had since 2012.
- The motor vehicle fueling station was constructed in 2011 and is approximately 1,854 square feet.
- The lot has access on both South Zang and West Suffolk.
- The applicant requests to remove the D-1 Liquor control overlay. In a "D-1" liquor control overlay district, a person shall not sell or serve alcoholic beverages or setups for alcoholic beverages for consumption off the premises, unless the sale or service is part of the operation of a use for which a specific use permit has been granted by the city council.