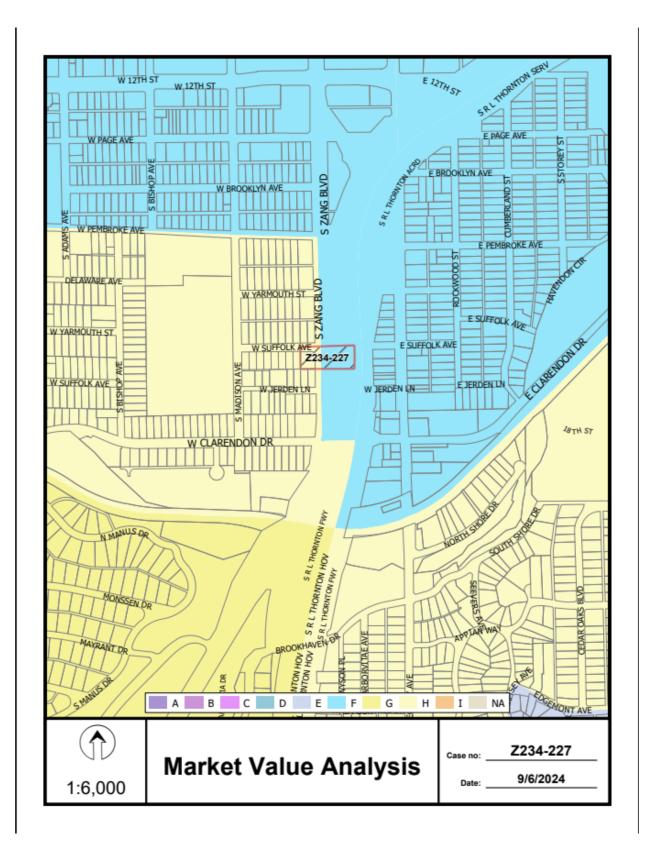

#### Market Value Analysis:

<u>Market Value Analysis (MVA)</u>, is a tool to aid residents and policy-makers in understanding the elements of their local residential real estate markets. It is an objective, data-driven tool built on local administrative data and validated with local experts. The analysis was prepared for the City of Dallas by The Reinvestment Fund. Public officials and private actors can use the MVA to more precisely target intervention strategies in weak markets and support sustainable growth in stronger markets. The MVA identifies nine market types (A through I) on a spectrum of residential market strength or weakness. As illustrated in the attached MVA map, the colors range from purple representing the strongest markets (A through C) to orange, representing the weakest markets (G through I). The site is located in the "H" MVA category.