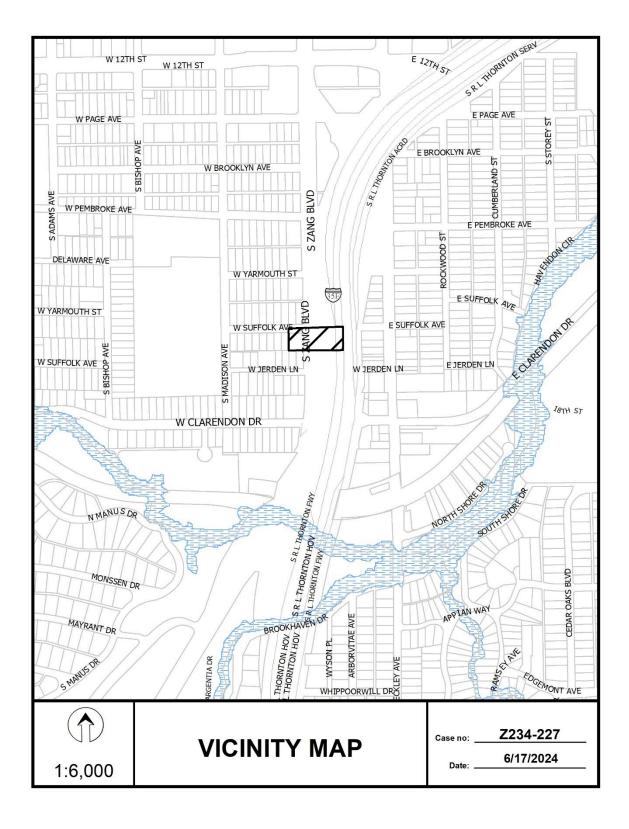

#### **CITY PLAN COMMISSION**

| FILE NUMBER:      | Z234-227(GB)                                                                                                                                                                 | DATE FILED: Ma | y 2,2024    |
|-------------------|------------------------------------------------------------------------------------------------------------------------------------------------------------------------------|----------------|-------------|
| LOCATION:         | Southwest corner of South Zang Boulevard and West Suffolk<br>Avenue                                                                                                          |                |             |
| COUNCIL DISTRICT: | 1                                                                                                                                                                            |                |             |
| SIZE OF REQUEST:  | +/- 11,674 sqft                                                                                                                                                              | CENSUS TRACT:  | 48113005000 |
| REPRESENTATIVE:   | Al Nachawati Corp.                                                                                                                                                           |                |             |
| OWNER/APPLICANT:  | Osama Alshahrovr                                                                                                                                                             |                |             |
| REQUEST:          | An application for removal of a D-1 Liquor Control Overlay on property zoned an MU-1 Mixed Use District with a D-1 Liquor Control Overlay with Specific Use Permit No. 1933. |                |             |
| SUMMARY:          | The purpose of the request is to allow alcohol sales on the property.                                                                                                        |                |             |
|                   |                                                                                                                                                                              |                |             |

#### **BACKGROUND INFORMATION:**

- The area of request is zoned MU-1 and is developed with a motor vehicle fueling station in conjunction with a general merchandise food store 3,500 square feet or less. The property includes a specific use permit for alcohol sales which it has had since 2012.
- The motor vehicle fueling station was constructed in 2011 and is approximately 1,854 square feet.
- The lot has access on both South Zang and West Suffolk.
- The applicant requests to remove the D-1 Liquor control overlay. In a "D-1" liquor control overlay district, a person shall not sell or serve alcoholic beverages or setups for alcoholic beverages for consumption off the premises, unless the sale or service is part of the operation of a use for which a specific use permit has been granted by the city council.