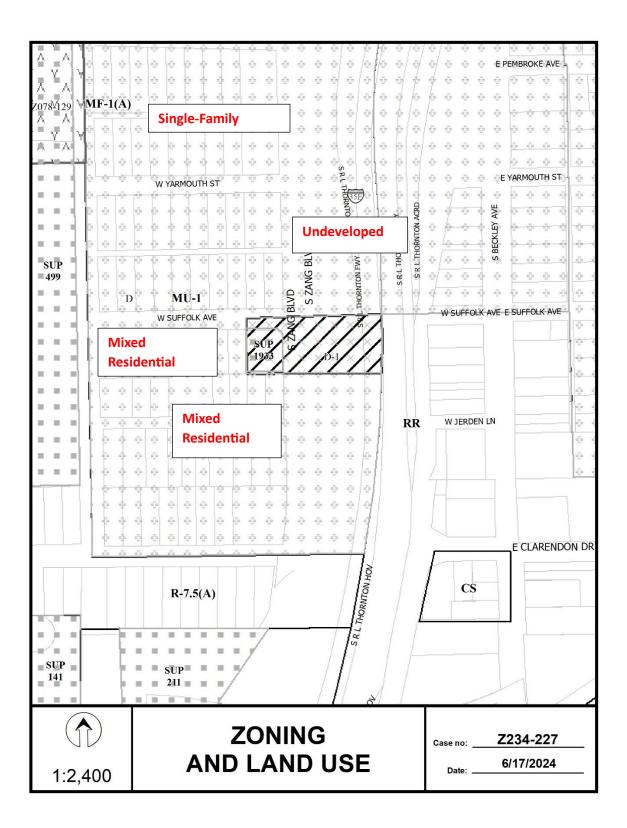

#### Land Use:

|       | Zoning             | Land Use                                               |
|-------|--------------------|--------------------------------------------------------|
| Site  | MU-1 Mixed Use D-1 | GMFS<3,500 SF, motor vehicle fueling station           |
|       |                    |                                                        |
| North | MU-1 Mixed Use D   | Undeveloped                                            |
| South | MU-1 Mixed Use D   | Mixed Residential                                      |
| West  | MU-1 Mixed Use D   | Mixed Residential                                      |
| East  | RR Regional Retail | Vehicle or engine repair or maintenance, single family |

#### Land Use Compatibility:

The area of request is zoned MU-1 with a D-1 overlay. To the north is undeveloped. Single-family is located to the south and west of the property. To the east is single-family and vehicle or engine repair or maintenance. The applicant's request will not disrupt the current character of the area. There are other larger motor vehicle fueling stations in the area that do not have a D-1 overlay. Specifically, there is a QT located north of the site on Zang without a D-1 overlay.