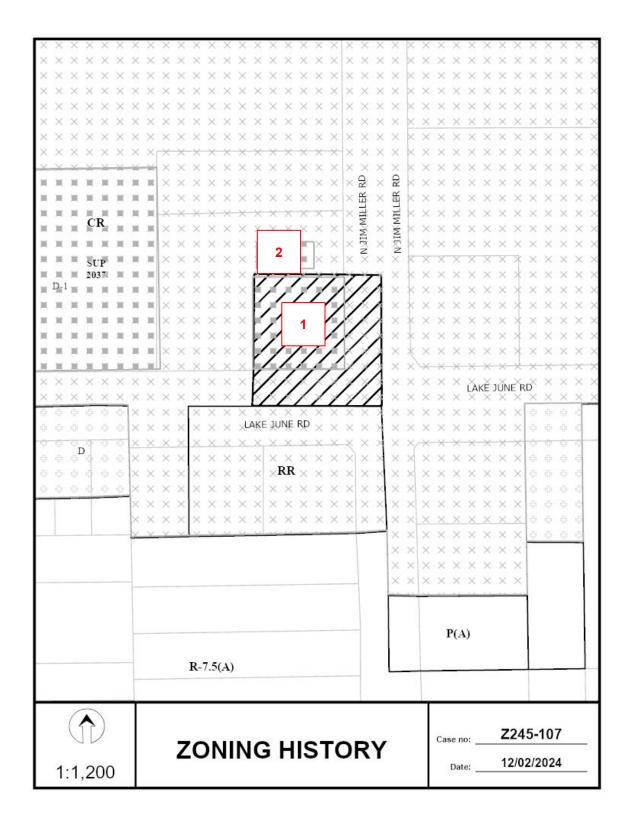

#### Zoning History:

There have been two zoning cases in the area in the last five years:

- 1. **Z223-180:** On January 10, 2024, the City Council approved an application for a Specific Use Permit for the sale of alcoholic beverages in conjunction with a general merchandise or food store 3,500 square feet or less on property zoned an CR-D-1 Community Retail District with a D-1 Liquor Control Overlay, located on the northwest corner of Lake June Road and North Jim Miller Road. [subject site]
- Z223-187: On January 10, 2024, the City of Dallas Staff approved an application for automatic renewal of Specific Use Permit No. 1872 for the sale of alcoholic beverages in conjunction with a general merchandise or food store 3,500 square feet or less on property zoned an CR-D-1 Community Retail District with a D-1 Liquor Control Overlay, located on west of North Jim Miller Road, north of Lake June Road.