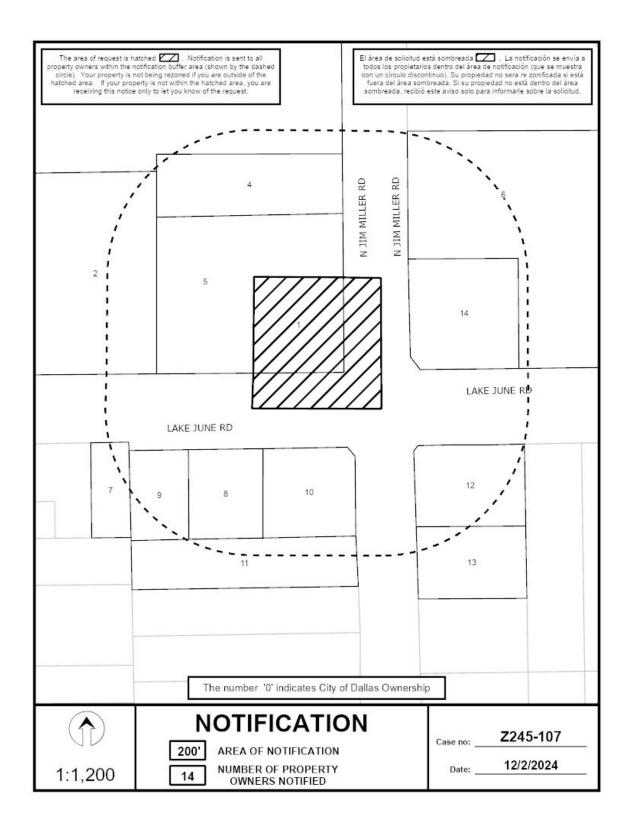

# Notification List of Property Owners

## Z245-107

14 Property Owners Notified

| Label # | Address |                 | Owner                         |
|---------|---------|-----------------|-------------------------------|
| 1       | 7037    | LAKE JUNE RD    | LIMESTONE ASSETS LLC          |
| 2       | 7007    | LAKE JUNE RD    | DJ LAKE JUNE INC              |
| 3       | 1341    | N JIM MILLER RD | REGIS SQUARE LTD              |
| 4       | 1331    | N JIM MILLER RD | ALMENDARIZ JUVENAL E          |
| 5       | 7035    | LAKE JUNE RD    | LEE CHUN KOO & YOUNG SOOK     |
| 6       | 7121    | LAKE JUNE RD    | SAMUEL MILLER FIT LLC         |
| 7       | 7010    | LAKE JUNE RD    | VILLANUEVA BERNARDO &         |
| 8       | 7024    | LAKE JUNE RD    | MADI ALI K ET AL              |
| 9       | 7016    | LAKE JUNE RD    | SHAM REALTY LLC               |
| 10      | 7034    | LAKE JUNE RD    | MADI ALI K &                  |
| 11      | 1235    | N JIM MILLER RD | VILLANUEVA BERNARDO & MARIA C |
| 12      | 7102    | LAKE JUNE RD    | REZAEI HOLDINGS LLC           |
| 13      | 1236    | N JIM MILLER RD | REZAEI HOLDING LLC            |
| 14      | 7101    | LAKE JUNE RD    | B A N UNLIMITED INC           |
|         |         |                 |                               |