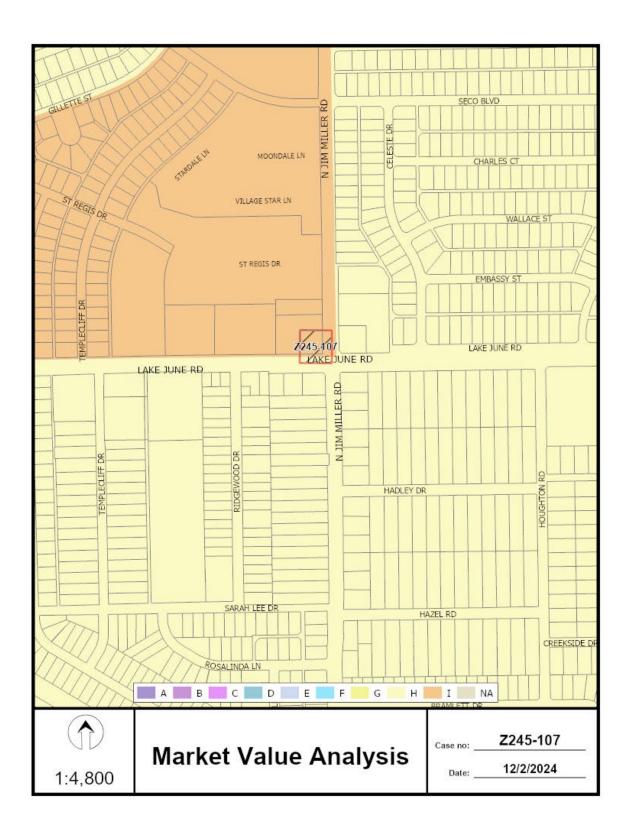

#### Market Value Analysis:

<u>Market Value Analysis (MVA)</u>, is a tool to aid residents and policy-makers in understanding the elements of their local residential real estate markets. It is an objective, data-driven tool built on local administrative data and validated with local experts. The analysis was prepared for the City of Dallas by The Reinvestment Fund. Public officials and private actors can use the MVA to more precisely target intervention strategies in weak markets and support sustainable growth in stronger markets. The MVA identifies nine market types (A through I) on a spectrum of residential market strength or weakness. As illustrated in the attached MVA map, the colors range from purple representing the strongest markets (A through C) to orange, representing the weakest markets (G through I). The area of request is currently in an "I" MVA area.