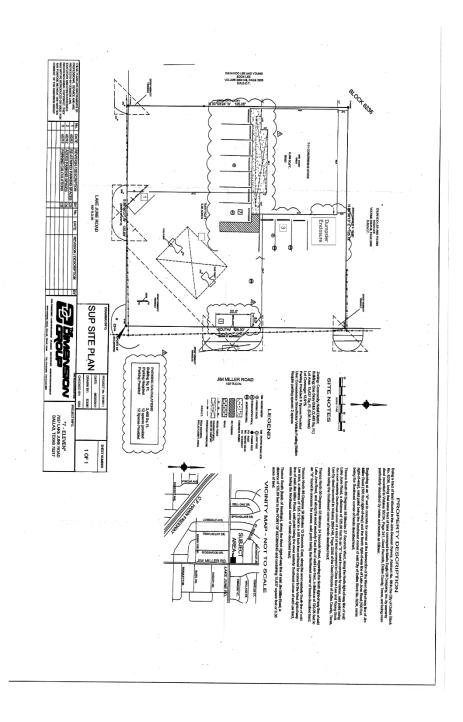

#### **BACKGROUND INFORMATION:**

- This request is for the renewal of Specific Use Permit No. 2511, which was initially approved on January 10, 2024, for a one-year period.
- The subject site is developed with an approximately 2,489-square-foot general merchandise or food store (a convenience store). There are two motor vehicle fueling pumps on the property under a canopy, located along the Jim Miller Road and Lake June Road frontages
- The general merchandise of food store 3,500 square feet or less is permitted by right per Section 51A-4.122(b)(2)(J); however, the sale of alcoholic beverages requires a Specific Use Permit within a D-1 Liquor Control Overlay.
- No changes are proposed to the existing site plan.

#### Parking:

The Dallas Development Code requires off-street parking to be provided for a general merchandise or food store 3,500 square feet or less at one space for each 200 square feet of floor area. The applicant is required to have 12 parking spaces, with 12 shown on the site plan.

## EXISTING SITE PLAN (NO CHANGES)