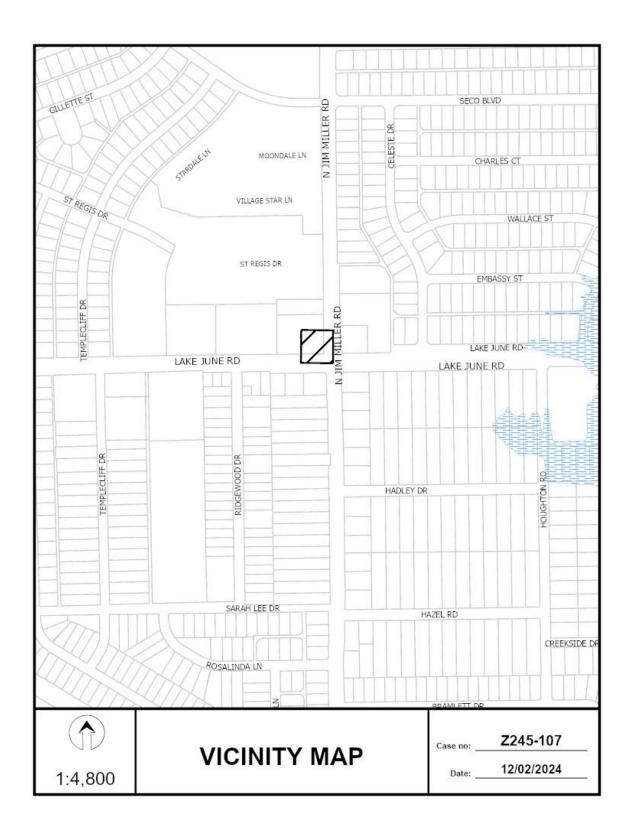

#### Planner: Connor Roberts

| FILE NUMBER:      | Z245-107(CR)                                                                                                                                         | DATE FILED:                                       | October 29, 2024                        |
|-------------------|------------------------------------------------------------------------------------------------------------------------------------------------------|---------------------------------------------------|-----------------------------------------|
| LOCATION:         | Northwest corner of Lake J                                                                                                                           | une Road and Ji                                   | m Miller Road.                          |
| COUNCIL DISTRICT: | 5                                                                                                                                                    |                                                   |                                         |
| SIZE OF REQUEST:  | ± 15,681 sqft                                                                                                                                        | CENSUS TRA                                        | <b>CT:</b> 48113009103                  |
| REPRESENTATIVE:   | Andrew Ruegg, MASTERP                                                                                                                                | LAN                                               |                                         |
| OWNER/APPLICANT:  | Limestone Assets, LLC                                                                                                                                |                                                   |                                         |
| REQUEST:          | An application for the amen<br>Permit No. 2511 for the<br>conjunction with a general<br>square feet or less on prop<br>District with a D-1 Liquor Co | sale of alcoh<br>merchandise o<br>erty zoned a CR | olic beverages in<br>r food store 3,500 |