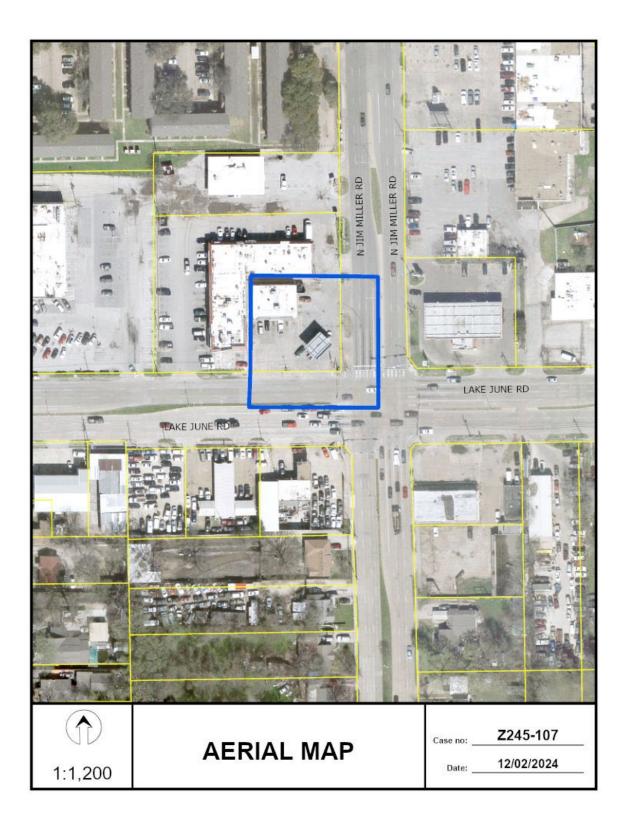

#### Planner: Connor Roberts

| FILE NUMBER:      | Z245-107(CR)                                                                                                                                         | DATE FILED:                                       | October 29, 2024                        |
|-------------------|------------------------------------------------------------------------------------------------------------------------------------------------------|---------------------------------------------------|-----------------------------------------|
| LOCATION:         | Northwest corner of Lake J                                                                                                                           | une Road and Ji                                   | m Miller Road.                          |
| COUNCIL DISTRICT: | 5                                                                                                                                                    |                                                   |                                         |
| SIZE OF REQUEST:  | ± 15,681 sqft                                                                                                                                        | CENSUS TRA                                        | <b>CT:</b> 48113009103                  |
| REPRESENTATIVE:   | Andrew Ruegg, MASTERP                                                                                                                                | LAN                                               |                                         |
| OWNER/APPLICANT:  | Limestone Assets, LLC                                                                                                                                |                                                   |                                         |
| REQUEST:          | An application for the amen<br>Permit No. 2511 for the<br>conjunction with a general<br>square feet or less on prop<br>District with a D-1 Liquor Co | sale of alcoh<br>merchandise o<br>erty zoned a CR | olic beverages in<br>r food store 3,500 |