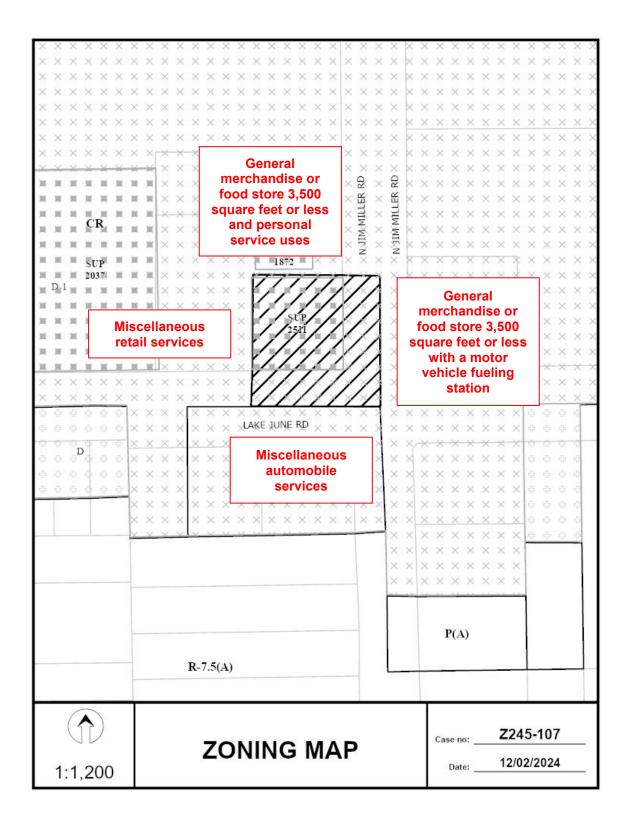

#### Land Use:

|       | Zoning                                                                                  | Land Use                                                                                                  |
|-------|-----------------------------------------------------------------------------------------|-----------------------------------------------------------------------------------------------------------|
| Site  | CR-D-1 Community Retail District with a D-1<br>Liquor Control Overlay                   | General merchandise or food<br>store 3,500 square feet or less<br>with a motor vehicle fueling<br>station |
| North | CR-D-1 Community Retail District with a D-1<br>Liquor Control Overlay with SUP No. 1872 | General merchandise or food<br>store 3,500 square feet or less<br>and personal service uses               |
| East  | CR-D-1 Community Retail District with a D-1<br>Liquor Control Overlay                   | General merchandise or food<br>store 3,500 square feet or less<br>with a motor vehicle fueling<br>station |
| South | RR-D-1 Regional Retail District with a D-1<br>Liquor Control Overlay                    | Miscellaneous automobile services                                                                         |
| West  | CR-D-1 Community Retail District with a D-1<br>Liquor Control Overlay                   | Miscellaneous retail services                                                                             |

#### Land Use Compatibility:

The site is zoned a CR-D-1 Community Retail District with a D-1 Liquor Control Overlay and is currently developed with a general merchandise or food store and a motor vehicle fueling station. The applicant's request for renewal of Specific Use Permit No. 2511 will allow for the sale of alcoholic beverages in conjunction with a general merchandise store or food store 3,500 square feet or less. Although the general merchandise use is permitted by right, the sale of alcoholic beverages on the property requires a specific use permit in the D-1 Liquor Control Overlay.

The surrounding land uses to the north and west consists of personal service uses, restaurant, laundry store, and a general merchandise or food store less than 3,500 square feet. East of the request site, across N. Jim Miller Road is a general merchandise or food store less than 3,500 square feet with a motor vehicle fueling station. The properties south of the site, across Lake June Road, consist of a vehicle display, sales, and service use.