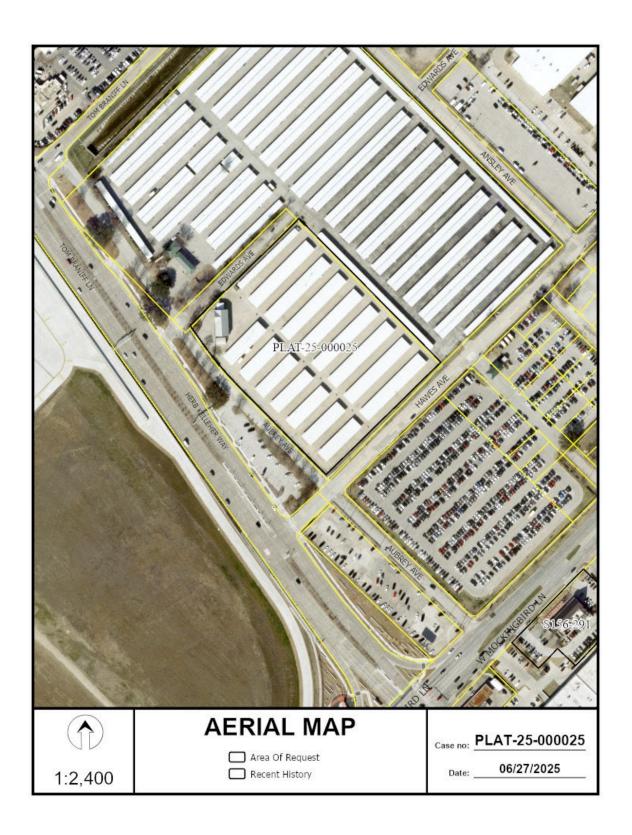

## **CITY PLAN COMMISSION**

**THURSDAY, JULY 10, 2025** 

RECORD NO.: PLAT-25-000025 (S245-189) SENIOR PLANNER: Sharmila Shrestha

LOCATION: between Edwards Avenue and Hawes Avenue, north of Aubrey Avenue

**DATE FILED:** June 11, 2025 **ZONING:** IR

CITY COUNCIL DISTRICT: 6 SIZE OF REQUEST: 5.499-acres

APPLICANT/OWNER: TPS Love Field Three, LLC

**REQUEST:** An application to replat a 5.499-acre tract of land containing all of Lots 1 through 5, Lots 24 through 28 in City Block C/4997, all of Lots 1 through 5, Lots 24 through 28 in City Block D/4998, part of Lots 1 through 5, and all of Lots 6 through 11 in City Block F/5000, abandoned portion of alleys, Thurman Avenue, and Rochester Street to create one lot on property located between Edwards Avenue and Hawes Avenue, north of Aubrey Avenue.