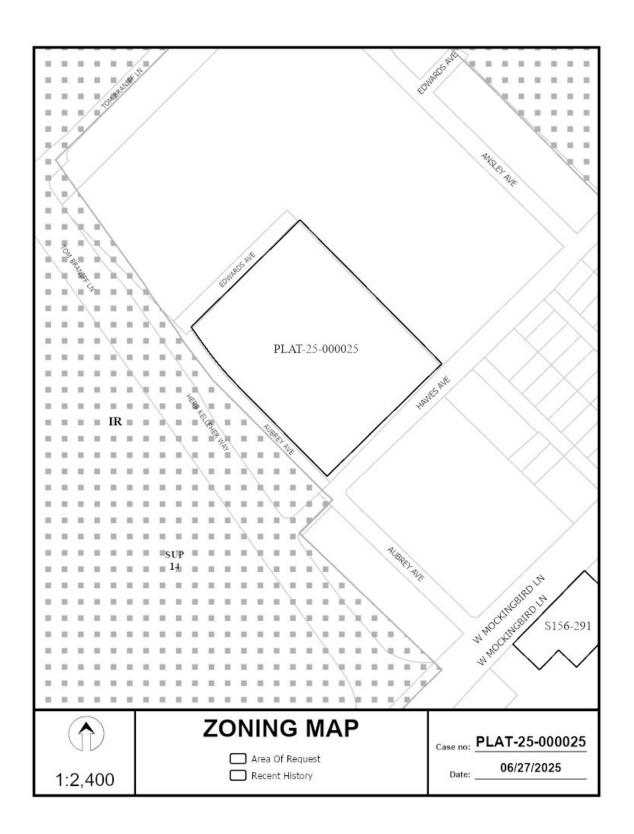

## **CITY PLAN COMMISSION**

**THURSDAY, JULY 10, 2025** 

RECORD NO.: PLAT-25-000025 (S245-189) SENIOR PLANNER: Sharmila Shrestha

LOCATION: between Edwards Avenue and Hawes Avenue, north of Aubrey Avenue

**DATE FILED:** June 11, 2025 **ZONING:** IR

CITY COUNCIL DISTRICT: 6 SIZE OF REQUEST: 5.499-acres

APPLICANT/OWNER: TPS Love Field Three, LLC

**REQUEST:** An application to replat a 5.499-acre tract of land containing all of Lots 1 through 5, Lots 24 through 28 in City Block C/4997, all of Lots 1 through 5, Lots 24 through 28 in City Block D/4998, part of Lots 1 through 5, and all of Lots 6 through 11 in City Block F/5000, abandoned portion of alleys, Thurman Avenue, and Rochester Street to create one lot on property located between Edwards Avenue and Hawes Avenue, north of Aubrey Avenue.

### SUBDIVISION HISTORY:

1. S156-291 was a request southeast of the present request to create one 0.965-acre lot from a tract of land in City Block A/5719 on property located on 3140 W. Mockingbird Lane, northeast of Cedar Springs Road. The request was approved on October 6, 2016, and was recorded on June 15, 2018.