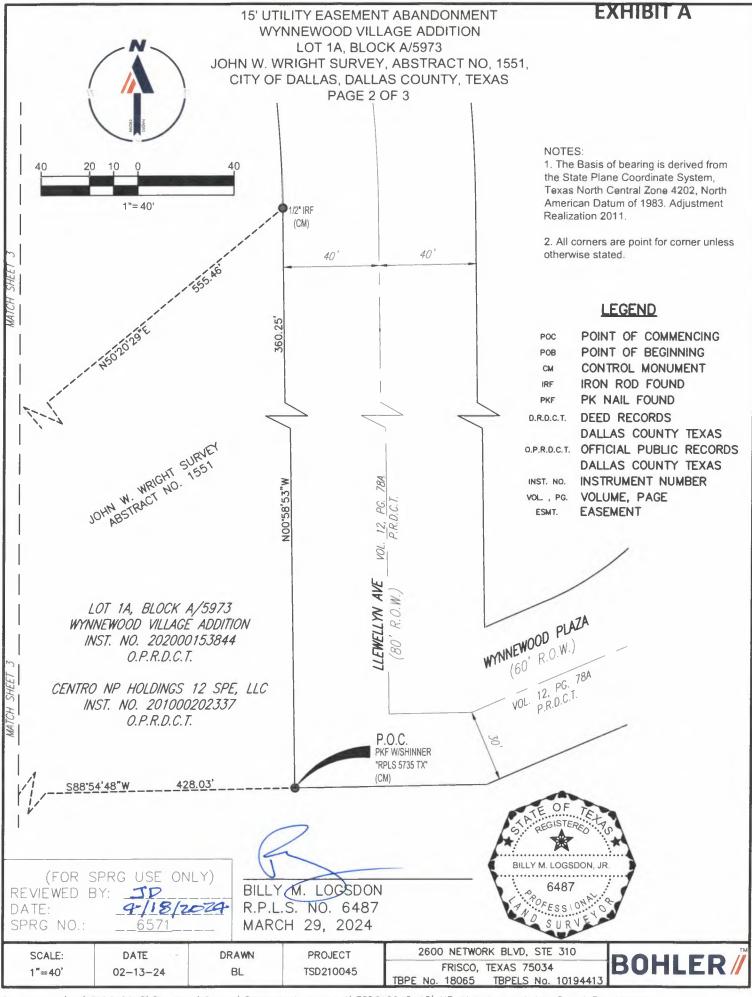

**COMMENCING** at a PK nail with washer stamped "RPLS 5735 TX" found at an angle point in the east line of said Lot 1A, the south right-of-way line of Wynnewood Plaza (a 60' right-of-way) being part of Wynnewood 8th/ Addition according to the plat recorded in Volume 12, Page 78A, Deed Records, Dallas County, Texas (D.R.D.C.T.), and the west right-of-way line of Llewellyn Avenue (an 80' right-of-way) according to said Wynnewood 8th/ Addition, from which a one-half inch iron rod found in the west line of Llewellyn Avenue bears North 00 degrees 58 minutes 53 seconds West, a distance of 360.25 feet;

THENCE over and across said Lot 1A, the following bearings and distances:

South 88 degrees 54 minutes 48 seconds West a distance of 428.03 feet to a point for corner at the **POINT OF BEGINNING**;

South 66 degrees 26 minutes 17 seconds West, a distance of 57.12 feet to a point for corner;

North 23 degrees 51 minutes 25 seconds West, a distance of 15.00 feet to a point for corner;

North 66 degrees 26 minutes 17 seconds East, a distance of 57.36 feet to a point for corner, from which said one-half inch iron rod in the west line of Llewellyn bears North 50 degrees 20 minutes 29 seconds East, a distance of 555.46 feet;

South 22 degrees 55 minutes 45 seconds East, a distance of 15.00 feet to a point for corner to the **POINT OF BEGINNING** containing 859 square feet or 0.020 acres, more or less.

(For SPRG use only)
Reviewed Bv: JP