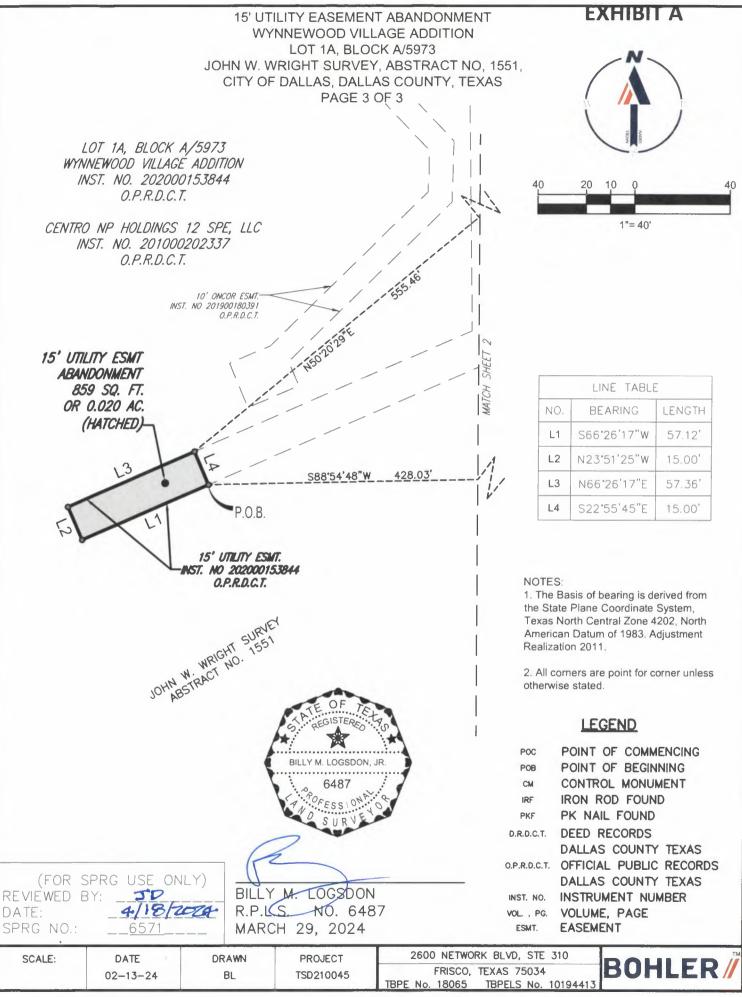

## **LEGAL DESCRIPTION**

**BEING** a 859 square foot, 0.020 acre tract of land situated in the City of Dallas, Dallas County, Texas, being a part of the John W. Wright Survey, Abstract No, 1551, being part of Lot 1A, Block A/5973 Wynnewood Village Addition, an addition to the City of Dallas, according to the plat recorded in Instrument Number 202000153844, Official Public Records, Dallas County, Texas (O.P.R.D.C.T.), being part of a tract of land described in a Special Warranty Deed to Centro NP Holdings 12 SPE, LLC, recorded in Instrument Number 201000202337 (O.P.R.D.C.T.), said 859 square foot, 0.020 acre tract of land being part of a 15' utility easement created by said Wynnewood Village Addition, and being more particularly described as follows:

THENCE over and across said Lot 1A, the following bearings and distances:

South 88 degrees 54 minutes 48 seconds West a distance of 428.03 feet to a point for corner at the **POINT OF BEGINNING**;

South 66 degrees 26 minutes 17 seconds West, a distance of 57.12 feet to a point for corner;

North 23 degrees 51 minutes 25 seconds West, a distance of 15.00 feet to a point for corner;

North 66 degrees 26 minutes 17 seconds East, a distance of 57.36 feet to a point for corner, from which said one-half inch iron rod in the west line of Llewellyn bears North 50 degrees 20 minutes 29 seconds East, a distance of 555.46 feet;

South 22 degrees 55 minutes 45 seconds East, a distance of 15.00 feet to a point for corner to the **POINT OF BEGINNING** containing 859 square feet or 0.020 acres, more or less.

(For SPRG use only)
Reviewed Bv: JP