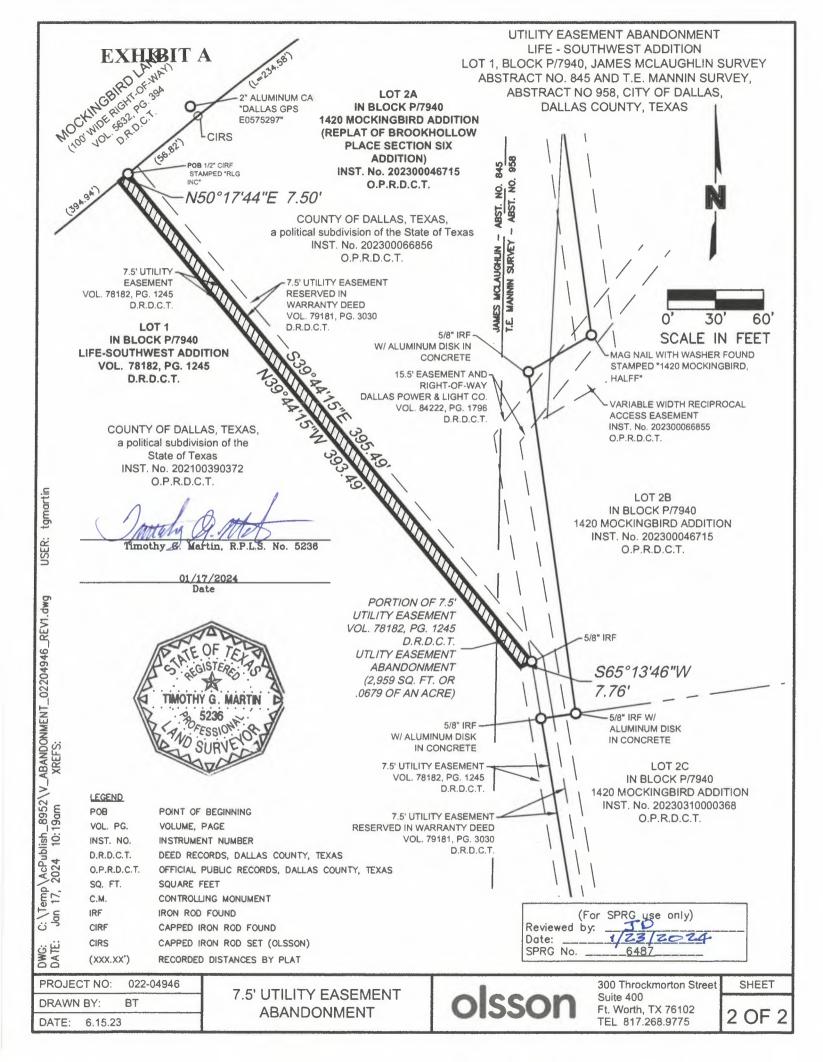

UTILITY EASEMENT ABANDONMENT LIFE - SOUTHWEST ADDITION LOT 1, BLOCK P/7940, JAMES MCLAUGHLIN SURVEY ABSTRACT NO. 845 AND T.E. MANNIN SURVEY, ABSTRACT NO 958, CITY OF DALLAS, DALLAS COUNTY, TEXAS

## LEGAL DESCRIPTION

BEING A 2,959 SQUARE FOOT, 0,0679 ACRE TRACT OF LAND SITUATED IN THE THE JAMES MCLAUGHLIN SURVEY. ABSTRACT NUMBER 845, AND THE T.E.MANNIN SURVEY, ABSTRACT 958, CITY OF DALLAS, DALLAS COUNTY, TEXAS, FURTHER BEING A PORTION OF LOT 1, BLOCK P/7940, LIFE-SOUTHWEST ADDITION, RECORDED IN VOLUME 78182, PAGE 1245, DEED RECORDS, DALLAS COUNTY, TEXAS, AND BEING A PORTION OF THAT TRACT OF LAND DESCRIBED IN SPECIAL WARRANTY DEED TO THE COUNTY OF DALLAS, RECORDED IN INSTRUMENT NUMBER 202100390372, OFFICIAL PUBLIC RECORDS, DALLAS COUNTY, TEXAS, SAID 2,959 SQUARE FOOT TRACT BEING PART OF A UTILITY EASEMENT CREATED BY SAID LIFE-SOUTHWEST ADDITION AND BEING MORE PARTICULARLY DESCRIBED BY METES AND BOUNDS AS FOLLOWS:

BEGINNING AT 1/2 INCH IRON ROD WITH CAP STAMPED "RLG INC" FOUND FOR THE NORTHEASTERLY CORNER OF SAID LOT 1, ON THE SOUTHEASTERLY RIGHT-OF-WAY LINE OF MOCKINGBIRD LANE, A 100 FEET WIDE RIGHT-OF-WAY AS DEDICATED BY VOLUME 5632, PG. 394, DEED RECORDS, DALLAS COUNTY, TEXAS, SAME BEING THE WESTERLY CORNER OF LOT 2A IN BLOCK P/7940, 1420 MOCKINGBIRD ADDITION, RECORDED IN INSTRUMENT NUMBER 202300046715, OFFICIAL PUBLIC RECORDS, DALLAS COUNTY, TEXAS:

THENCE SOUTH 39 DEGREES 44 MINUTES 15 SECONDS EAST, ALONG THE COMMON LINES OF SAID LOT 1 AND SAID LOT 2A, A DISTANCE OF 395.49 FEET TO A 5/8 INCH IRON ROD FOUND FOR A COMMON CORNER OF SAID LOT 1, LIFE-SOUTHWEST ADDITION, AND SAID LOT 2A, 1420 MOCKINGBIRD ADDITION;

THENCE SOUTH 65 DEGREES 13 MINUTES 46 SECONDS WEST, A DISTANCE OF 7.76 FEET TO A POINT FOR THE SOUTHWEST CORNER OF THE HEREIN ABANDONED PORTION:

THENCE NORTH 39 DEGREES 44 MINUTES 15 SECONDS WEST, 7.50 FEET SOUTHWESTERLY OF AND PARALLEL TO SAID COMMON LINE OF LOT 1 AND LOT 2A, A DISTANCE OF 393.49 FEET TO A POINT ON THE SOUTHEASTERLY LINE OF SAID MOCKINGBIRD LANE AND THE NORTHWESTERLY LINE OF LOT 1 FOR THE NORTHWEST CORNER OF SAID EASEMENT:

THENCE NORTH 50 DEGREES 17 MINUTES 44 SECONDS EAST, ALONG THE COMMON LINE OF SAID LOT 1 AND SAID SOUTHEASTERLY RIGHT-OF-WAY LINE OF MOCKINGBIRD LANE, A DISTANCE OF 7.50 FEET TO THE POINT OF BEGINNING CONTAINING 2,959 SQUARE FEET OR 0.0679 OF AN ACRE OF LAND.