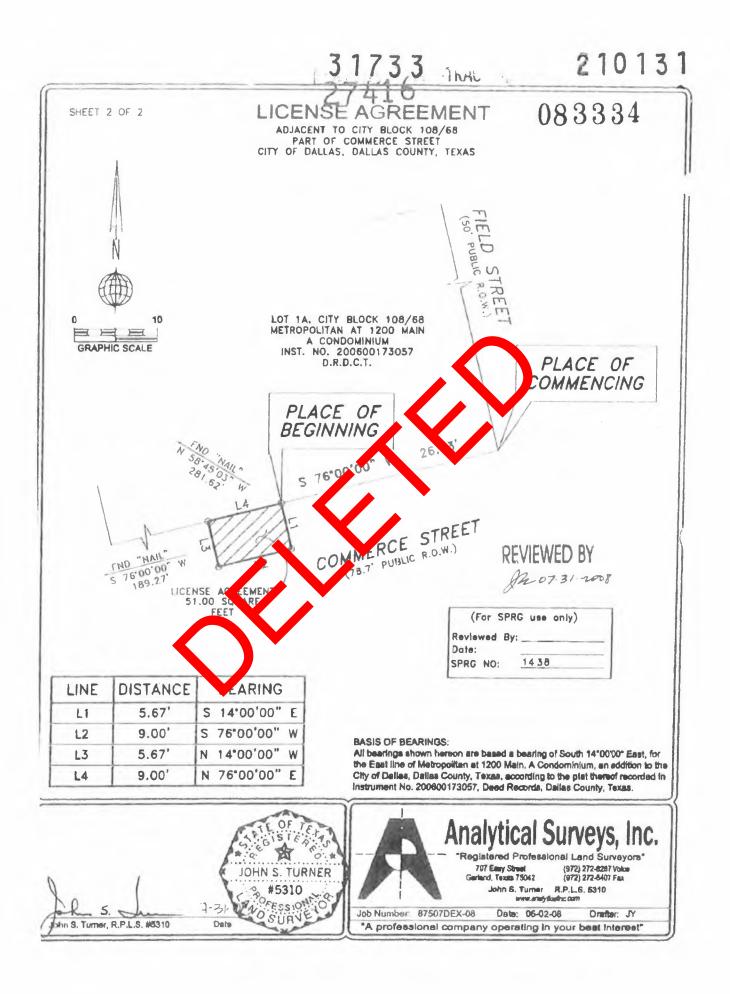

. . . 1

|                                           |                                                                                                                                                                                                                                                       | 31733<br>TRA                                                                                                                                 | CT 4                                                                                                                                         | 21013                                                              |
|-------------------------------------------|-------------------------------------------------------------------------------------------------------------------------------------------------------------------------------------------------------------------------------------------------------|----------------------------------------------------------------------------------------------------------------------------------------------|----------------------------------------------------------------------------------------------------------------------------------------------|--------------------------------------------------------------------|
| SHEET 1 OF 2                              | AD JACE<br>PART                                                                                                                                                                                                                                       | TTO CITY BLOCK 108/<br>OF COMMERCE STREET<br>LLAS, DALLAS COUNTY,                                                                            | 68 083                                                                                                                                       | 334                                                                |
|                                           | BEING A 51 SQUARE FOOT LE<br>THE JOHN GRIGSBY SURVEY<br>BLOCK 108/68, CITY OF DALL<br>PART OF COMMERCE STREE<br>AS ESTABLISHED BY ORDINA<br>SURVEY DEPARTMENT RECO<br>TEXAS, AND BEING MORE PA                                                        | Y, ÁBSTRACT NO. 495, A<br>AS, DALLAS COUNTY, T<br>T, A 78.7 FOOT WIDE P<br>NICE BOOK 1-A, YEARS<br>DRDS, CITY OF DALLAS                      | ADJACENT TO CITY<br>TEXAS AND BEING A<br>UBLIC RIGHT-OF-WAY,<br>5 1873-1882, PAGE 131,<br>, DALLAS COUNTY,                                   |                                                                    |
|                                           | COMMENCING AT THE SOUT<br>108/68, METROPOLITAN AT 12<br>THE CITY OF DALLAS, DALLA<br>PLAT THEREOF RECORDED I<br>RECORDS, DALLAS COUNTY,<br>INTERSECTION OF THE NOR<br>THE WEST LINE OF FIELD STI<br>RIGHT-OF-WAY, AS ESTABLIS<br>1873-1882, PAGE 131; | 200 MAIN, A CONDOMIN<br>S COUNTY, TEXAS, ACC<br>N INSTRUMENT NO. 200<br>TEXAS, SAID POINT BE<br>TH LINE OF SAID COMM<br>REET, A 50 FOOT WIDE | IUM, AN ADDITION TO<br>CORDING TO THE<br>0600170157, DEED<br>EINCTHE<br>IECE STREED WITH<br>PULLIC                                           |                                                                    |
|                                           | THENCE SOUTH 76*00'00" WE<br>1A, A DISTANCE OF 26.73 FEE<br>WHICH A FOUND "NAIL" BEAR<br>281.62 FEET;                                                                                                                                                 | ST, ALONG THE SOUR<br>T TO THE <b>THCE OF B</b><br>S NORTH 58°4-03" WE                                                                       | LINE OF SAID LOT<br>NNING, FROM<br>ST, A DISTANCE OF                                                                                         |                                                                    |
|                                           | THENCE SOUTH 14°00'00" EA:<br>FOR CORNER;                                                                                                                                                                                                             | A DUTANCE OF 5.6                                                                                                                             | FEET TO A POINT                                                                                                                              |                                                                    |
|                                           | THENCE SOUTH 76'00'D" WE<br>FOR CORNER;                                                                                                                                                                                                               | ST, A DU ANCE OF 9.0                                                                                                                         | 0 FEET TO A POINT                                                                                                                            |                                                                    |
|                                           | THENCE NORT 14'00'0' WE<br>FOR CORNER IN 54' COMMO<br>COMMERCE STREET FROM V<br>76'00'0' WEST, DISTINCE                                                                                                                                               | N LINE OF SAID LOT 1A<br>WHICH A FOUND NAIL B                                                                                                | AND SAID                                                                                                                                     |                                                                    |
| (                                         | THENCL NORTH 300000° EAS<br>OF 9.00 FEIT TO THE PLACE (<br>SQUARE FEEL OF LAND,                                                                                                                                                                       |                                                                                                                                              |                                                                                                                                              |                                                                    |
|                                           | SQUARE FELL OF DAND.                                                                                                                                                                                                                                  |                                                                                                                                              | REVIEWED                                                                                                                                     | BY                                                                 |
| (For SPRG use                             | only)                                                                                                                                                                                                                                                 |                                                                                                                                              | ph 07.31                                                                                                                                     | 2008                                                               |
| Reviewed By:<br>Dote:<br>SPRG NO:<br>143B |                                                                                                                                                                                                                                                       | the East line of Metrop<br>City of Dallas, Dallas (                                                                                          | ,<br>reon are based a bearing of Sou<br>coltan at 1200 Main, A Condomk<br>County, Texas, according to the p<br>0173057. Deed Records, Dalias | nium, an addition to the<br>plat thereof recorded in               |
| 1                                         | OF 7<br>Step STE<br>JOHN S. TUF<br>30 #5310                                                                                                                                                                                                           | ···                                                                                                                                          | Gerland, Taxan 75042 (97<br>John S. Turner R.P.L<br>www.arwlyttaah.com                                                                       | and Surveyors"<br>2) 272-6267 Voice<br>2) 272-6407 Fax<br>.S. 5310 |
| DA S. Jun                                 | #5310 Date                                                                                                                                                                                                                                            |                                                                                                                                              | company operating in your                                                                                                                    |                                                                    |