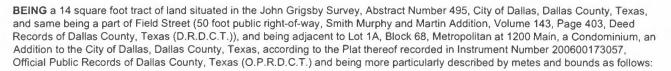

## LICENSE AGREEMENT PART OF FIELD STREET 50 FOOT PUBLIC RIGHT-OF-WAY JOHN GRIGSBY SURVEY, ABSTRACT NO. 495 CITY OF DALLAS, DALLAS COUNTY, TEXAS

Exhib!! /

**COMMENCING** at an "X" cut found for the southeasterly corner of a tract of land conveyed to Manor House Gardens LLC, KF Manor LLC, 201-221 Manor LLC, and GRC Manor LLC, by the Deed recorded in Instrument Number 201800307094, O.P.R.D.C.T., and same being a point on the northwesterly right-of-way line of Jackson Street (50 foot public right-of-way, Ordinance Book 1-A, Page 131), also being a point on the southwesterly right-of-way line of Field Street (65 foot public right-of-way at this point);

**THENCE** North 14 degrees 00 minutes 00 seconds West (Basis of Bearings) along the northeasterly boundary line of said Manor House Gardens, et. al. tract, and along the southwesterly right-of-way line of said Field Street (65 foot public right-of-way), for a distance of 200.00 feet to an "X" cut found for the northeasterly corner of said Manor House Gardens, et. al. tract, and same being a point on the southeasterly right-of-way line of Commerce Street (78.7 foot public right-of-way, Ordinance Book 1-A, Page 131);

**THENCE** North 14 degrees 00 minutes 00 seconds West, departing the northeasterly corner of bid Manor House Gardens, et. al. tract, over, across, and upon said Commerce Street, and along the southwesterly right-of-way live of said bield Street (50 foot public right-of-way), passing the southeasterly corner of said Lot 1A, and continuing along the southwesterly right-of-way line of said Lot 1A, and along the southwesterly right-of-way line of said Field Street (50 foot public right-of-way), how total dis lince of 79.16 feet to the **POINT OF BEGINNING**;

**THENCE** North 14 degrees 00 minutes 00 seconds West along the northeastern boundary line of said Lot 1A, and along the southwesterly right-of-way line of said Field Street (50 foot public right-of-way), for edistance of 13.73 feet to a point for corner;

THENCE departing the northeasterly boundary line of said Lot 1A, or ar, a loss, and up a said Field Street (50 foot public right-of-way), the following courses and distances:

North 76 degrees 00 minutes 00 seconds East for a distinct of 05 feet to a point for corner;

South 13 degrees 48 minutes 30 seconds East for a district of 13.7 reet to a point for corner;

South 76 degrees 00 minutes 00 seconds What for a distance 1.01 feet to the **POINT OF BEGINNING** containing 14 square feet of land.

The Basis of Bearings is the southwest line of Field Street (North 14 degrees 00 minutes, 00 seconds West), as recorded in Instrument Number 200600173057, Official Public Records of Dallas County, Texas.