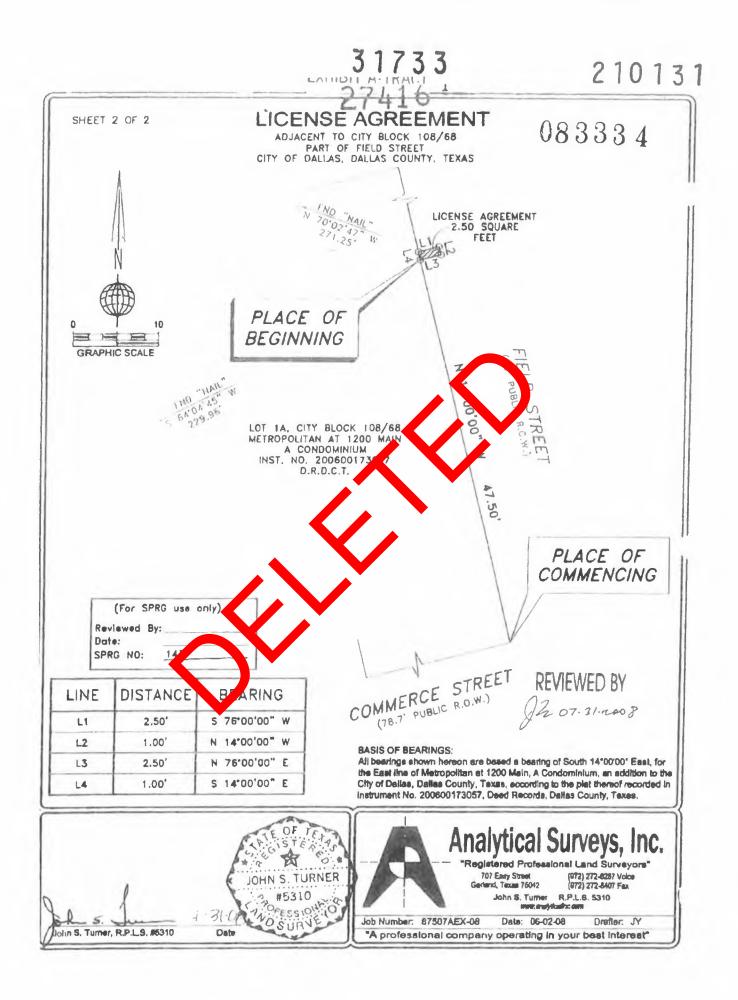

|                                                                                                                     | 31733<br>CATILLE                                                                                                                                                                                                                                                                                                                                       | 2101                                                                                 |
|---------------------------------------------------------------------------------------------------------------------|--------------------------------------------------------------------------------------------------------------------------------------------------------------------------------------------------------------------------------------------------------------------------------------------------------------------------------------------------------|--------------------------------------------------------------------------------------|
| SHEET 1 OF 2                                                                                                        | ADJACENT TO CITY BLOCK 108/68<br>PART OF COMMERCE STREET<br>CITY OF DALLAS, DALLAS COUNTY, TEXAS                                                                                                                                                                                                                                                       | 083334                                                                               |
| JOHN GRIGSB<br>CITY OF DALL<br>STREET, A 78.7<br>ORDINANCE B<br>RECORDS, CIT                                        | SQUARE FOOT LOT, TRACT, OR PARCEL OF LAND L<br>Y SURVEY, ABSTRACT NO. 495, ADJACENT TO CITY<br>AS, DALLAS COUNTY, TEXAS AND BEING A PART OF<br>7 FOOT WIDE PUBLIC RIGHT-OF-WAY, AS ESTABLIS<br>OOK 1-A, YEARS 1873-1882, PAGE 131, SURVEY DEI<br>Y OF DALLAS, DALLAS COUNTY, TEXAS, AND BEING<br>Y DESCRIBED AS FOLLOWS:                               | BLOCK 108/68,<br>COMMERCE<br>HED BY<br>PARTMENT                                      |
| METROPOLITA<br>DALLAS, DALLAS, DALLAS, DALLAS, DALLAS, DALLAS, DALLA<br>RECORDED IN<br>TEXAS, SAID P<br>COMMERCE ST | AT THE SOUTHEAST CORNER OF LOT 1A, CITY BLC<br>N AT 1200 MAIN, A CONDOMINIUM, AN ADDITION TO<br>AS COUNTY, TEXAS, ACCORDING TO THE PLAT THE<br>INSTRUMENT NO. 200600173057, DEED RECORDIN<br>OINT BEING THE INTERSECTION OF THE NO.41H LI<br>TREET, WITH THE WEST LINE OF FIELD STUFFT, A S<br>OF-WAY, AS ESTABLISHED BY SAID OPDINAL CE BU<br>SE 131; | O THE CITY OF<br>REOF<br>DALLAS COUNTY,<br>OF SAID<br>50 NOOT WIDE                   |
| DISTANCE OF 0                                                                                                       | TH 76°00'00" WEST, ALONG THE SOUTH LIVE OF SAID<br>0.15 FEET TO THE <b>PLACE OF LEGINNES</b> , FROM WH<br>NORTH 62°20'49" WEST, A PLEMINCE OF 12033 FEE                                                                                                                                                                                                | ICH A FOUND                                                                          |
| THENCE SOUT                                                                                                         | H 14*00'00" EAST, A DUTANCE OF 21 FEET TO A P                                                                                                                                                                                                                                                                                                          | OINT FOR                                                                             |
| THENCE SOUT                                                                                                         | H 76°00'00" WEST, A D'LIANCE OF 9.16 FEET TO A F                                                                                                                                                                                                                                                                                                       | POINT FOR                                                                            |
| CORNER IN THI                                                                                                       | H 14"00'00" WEST, A DISTANCE OF 0.21 FEET TO A F<br>E COMMON LINE OF FAID LOT 1A AND SAID COMME<br>A FLUND "FAIL" BULKS SOUTH 76"00'00" WEST, A DI                                                                                                                                                                                                     | RCE STREET.                                                                          |
| THENCE MORTH<br>FEET TO THE PULLAND.                                                                                | R 1000 PERAST, ALONG SAID COMMON LINE, A DIS<br>LACE OF DEGINNING AND CONTAINING 1.92 SQUAR                                                                                                                                                                                                                                                            | STANCE OF 9.16<br>E FEET OF                                                          |
| LAND.                                                                                                               |                                                                                                                                                                                                                                                                                                                                                        | REVIEWED BY                                                                          |
| (For SPRG use only)                                                                                                 | le la                                                                                                                                                                                                                                                                                                              | 12 07.31.2008                                                                        |
| Reviewed By:<br>Dote:<br>SPRG NO: 1436                                                                              | BASIS OF BEARINGS;<br>All bearings shown hereon are based<br>the East line of Metropolitan at 1200 I<br>City of Datas, Dates County, Texas,<br>Instrument No. 200600173057, Deed                                                                                                                                                                       | Asin, A Condominium, an addition to the<br>according to the plat thereof recorded it |
| Jel 5 Jun 7-30-06                                                                                                   | JOHN S. TURNER A<br>15310<br>Carland, Tay<br>John                                                                                                                                                                                                                                                                                                      |                                                                                      |
| John S. Tumer, R.P.L.S. #5310                                                                                       | Data A professional company op                                                                                                                                                                                                                                                                                                                         | cating in your heat interast"                                                        |