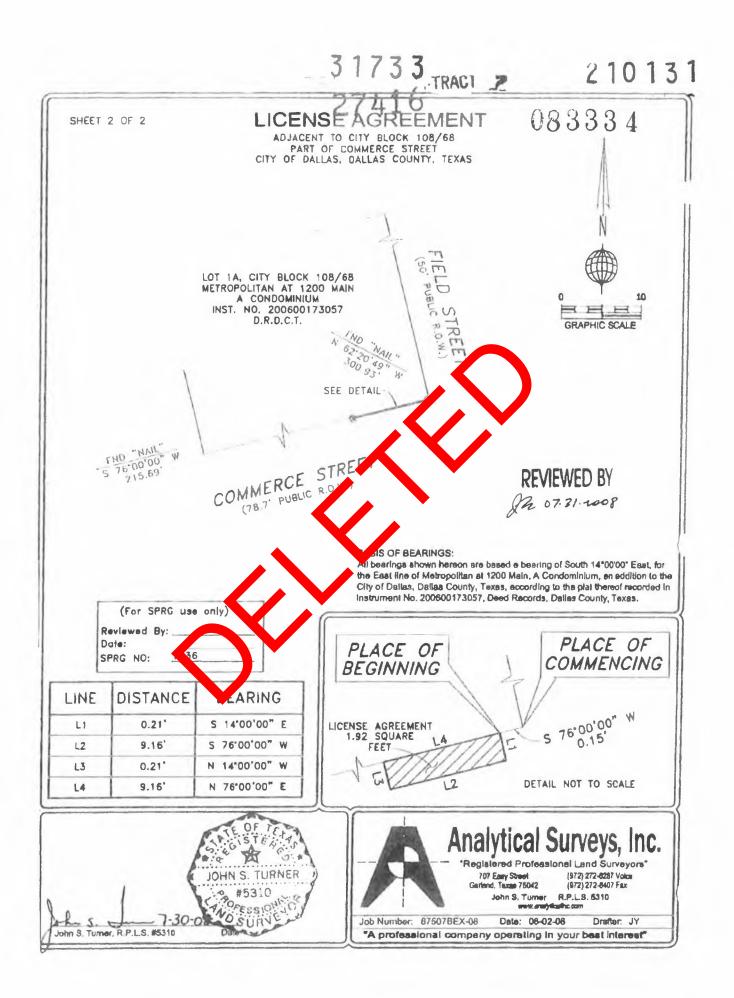

\* i

|                                                                                   | 317                                                                                                                                                                                                                                                     |                                                                                                                           | 21013                                                                                                                                                      |
|-----------------------------------------------------------------------------------|---------------------------------------------------------------------------------------------------------------------------------------------------------------------------------------------------------------------------------------------------------|---------------------------------------------------------------------------------------------------------------------------|------------------------------------------------------------------------------------------------------------------------------------------------------------|
| SHEET 1 OF 2                                                                      | LICENSE AGR<br>ADJACENT TO CITY BLO<br>PART OF COMMERCE<br>CITY OF DALLAS, DALLAS C                                                                                                                                                                     | EEMENT<br>CK 108/68<br>STREET                                                                                             | 083334                                                                                                                                                     |
| IN THE JOH<br>BLOCK 108/<br>PART OF CO<br>AS ESTABL<br>SURVEY DE                  | 6 SQUARE FOOT LOT, TRACT,<br>N GRIGSBY SURVEY, ABSTRAC<br>68, CITY OF DALLAS, DALLAS C<br>DMMERCE STREET, A 78.7 FOO<br>SHED BY ORDINANCE BOOK 1<br>PARTMENT RECORDS, CITY O<br>BEING MORE PARTICULARLY                                                 | CT NO. 495, ADJACENT<br>COUNTY, TEXAS AND E<br>T WIDE PUBLIC RIGH<br>A, YEARS 1873-1882,<br>F DALLAS, DALLAS CO           | TO CITY<br>BEING A<br>I-OF-WAY,<br>PAGE 131,<br>DUNTY,                                                                                                     |
| 108/68, MET<br>THE CITY O<br>PLAT THERE<br>RECORDS, I<br>INTERSECTI<br>THE WEST L | NG AT THE SOUTHEAST CORN<br>ROPOLITAN AT 1200 MAIN, A C<br>DALLAS, DALLAS COUNTY, TE<br>OF RECORDED IN INSTRUMEN<br>DALLAS COUNTY, TEXAS, SAID<br>ON OF THE NORTH LINE OF SA<br>INE OF FIELD STREET, A 50 FC<br>YAY, AS ESTABLISHED BY SAID<br>AGE 131; | ONDOMINIUM, AN ADD<br>EXAS, ACCORDING TO<br>NT NO. 200600120057<br>POINT BEING THE<br>ND COMME CE STRE<br>DOT WIDE PULLIC | DITION TO<br>DITHE<br>DEED<br>WITH                                                                                                                         |
| 1A, A DISTAI                                                                      | UTH 76°00'00" WEST, ALONG<br>NCE OF 25.17 FEET TO THE<br>UND "NAIL" BEARS NORTH 58                                                                                                                                                                      | CE OF L 50 NNING, F                                                                                                       | ROM                                                                                                                                                        |
| THENCE SO<br>FOR CORNE                                                            | JTH 14°00'00" EALLS A D'UTANO<br>R;                                                                                                                                                                                                                     | E OF 2.86 FEET TO A                                                                                                       | POINT                                                                                                                                                      |
| THENCE SO<br>FOR CORNE                                                            | JTH 76°00 P° WEST, A DUMAN<br>R;                                                                                                                                                                                                                        | CE OF 1.00 FEET TO A                                                                                                      | POINT                                                                                                                                                      |
| FOR CORNE<br>COMMERCE                                                             | RT: 14*00:00" WEST, A DISTAN<br>R IN THE COMMON LINE OF SA<br>STREET, FROM WHICH A FOUN<br>ST. A DISTANCE OF 198.83 FEE                                                                                                                                 | ID LOT 1A AND SAID                                                                                                        |                                                                                                                                                            |
| OF 1.00 FL                                                                        | RTH 10"00"00" EAST, ALONG SA                                                                                                                                                                                                                            |                                                                                                                           |                                                                                                                                                            |
| SQUARE FE                                                                         | OF DAND.                                                                                                                                                                                                                                                |                                                                                                                           | REVIEWED BY                                                                                                                                                |
| (For SPRG use only)                                                               | DASISO                                                                                                                                                                                                                                                  | F BEARINGS:                                                                                                               | Ja 07.31.2008                                                                                                                                              |
| Reviewed By:<br>Date:<br>SPRG NO:                                                 | All bearin<br>the East<br>City of Da                                                                                                                                                                                                                    | igs shown hereon are based a line of Metropolitan at 1200 Mi                                                              | bearing of South 14*00'00" East, for<br>ain, A Condominium, an addition to the<br>conding to the plat thereof recorded in<br>ecords, Dallas County, Texas. |
|                                                                                   | OF<br>ST 4 ST<br>DHN S. TURNER<br>\$5310<br>CESS 0                                                                                                                                                                                                      | "Registered<br>707 Early St<br>Gerland, Taxan<br>John S                                                                   | 76042 (972)272-8407 Fax<br>. Turner R.P.L.S. 5310<br>www.sraytaatic.com                                                                                    |
| John S. Turner, R.P.L.S. #5310                                                    | Country I                                                                                                                                                                                                                                               |                                                                                                                           | ta: 06-02-08 Drafter: JY<br>sting in your best interest"                                                                                                   |

. . . 1

|                                           |                                                                                                                                                                                                                                                       | 31733<br>TRA                                                                                                                                 | CT 4                                                                                                                                         | 21013                                                              |
|-------------------------------------------|-------------------------------------------------------------------------------------------------------------------------------------------------------------------------------------------------------------------------------------------------------|----------------------------------------------------------------------------------------------------------------------------------------------|----------------------------------------------------------------------------------------------------------------------------------------------|--------------------------------------------------------------------|
| SHEET 1 OF 2                              | AD JACE<br>PART                                                                                                                                                                                                                                       | TTO CITY BLOCK 108/<br>OF COMMERCE STREET<br>LLAS, DALLAS COUNTY,                                                                            | 68 083                                                                                                                                       | 334                                                                |
|                                           | BEING A 51 SQUARE FOOT LE<br>THE JOHN GRIGSBY SURVEY<br>BLOCK 108/68, CITY OF DALL<br>PART OF COMMERCE STREE<br>AS ESTABLISHED BY ORDINA<br>SURVEY DEPARTMENT RECO<br>TEXAS, AND BEING MORE PA                                                        | Y, ÁBSTRACT NO. 495, A<br>AS, DALLAS COUNTY, T<br>T, A 78.7 FOOT WIDE P<br>NICE BOOK 1-A, YEARS<br>DRDS, CITY OF DALLAS                      | ADJACENT TO CITY<br>TEXAS AND BEING A<br>UBLIC RIGHT-OF-WAY,<br>5 1873-1882, PAGE 131,<br>, DALLAS COUNTY,                                   |                                                                    |
|                                           | COMMENCING AT THE SOUT<br>108/68, METROPOLITAN AT 12<br>THE CITY OF DALLAS, DALLA<br>PLAT THEREOF RECORDED I<br>RECORDS, DALLAS COUNTY,<br>INTERSECTION OF THE NOR<br>THE WEST LINE OF FIELD STI<br>RIGHT-OF-WAY, AS ESTABLIS<br>1873-1882, PAGE 131; | 200 MAIN, A CONDOMIN<br>S COUNTY, TEXAS, ACC<br>N INSTRUMENT NO. 200<br>TEXAS, SAID POINT BE<br>TH LINE OF SAID COMM<br>REET, A 50 FOOT WIDE | IUM, AN ADDITION TO<br>CORDING TO THE<br>0600170157, DEED<br>EINCTHE<br>IECE STREED WITH<br>PULLIC                                           |                                                                    |
|                                           | THENCE SOUTH 76*00'00" WE<br>1A, A DISTANCE OF 26.73 FEE<br>WHICH A FOUND "NAIL" BEAR<br>281.62 FEET;                                                                                                                                                 | ST, ALONG THE SOUR<br>T TO THE <b>THCE OF B</b><br>S NORTH 58°4-03" WE                                                                       | LINE OF SAID LOT<br>NNING, FROM<br>ST, A DISTANCE OF                                                                                         |                                                                    |
|                                           | THENCE SOUTH 14°00'00" EA:<br>FOR CORNER;                                                                                                                                                                                                             | A DUTANCE OF 5.6                                                                                                                             | FEET TO A POINT                                                                                                                              |                                                                    |
|                                           | THENCE SOUTH 76'00'D" WE<br>FOR CORNER;                                                                                                                                                                                                               | ST, A DU ANCE OF 9.0                                                                                                                         | 0 FEET TO A POINT                                                                                                                            |                                                                    |
|                                           | THENCE NORT 14'00'0' WE<br>FOR CORNER IN 54' COMMO<br>COMMERCE STREET FROM V<br>76'00'0' WEST, DISTINCE                                                                                                                                               | N LINE OF SAID LOT 1A<br>WHICH A FOUND NAIL B                                                                                                | AND SAID                                                                                                                                     |                                                                    |
| (                                         | THENCL NORTH 300000° EAS<br>OF 9.00 FEIT TO THE PLACE (<br>SQUARE FEEL OF LAND,                                                                                                                                                                       |                                                                                                                                              |                                                                                                                                              |                                                                    |
|                                           | SQUARE FELL OF DAND.                                                                                                                                                                                                                                  |                                                                                                                                              | REVIEWED                                                                                                                                     | BY                                                                 |
| (For SPRG use                             | only)                                                                                                                                                                                                                                                 |                                                                                                                                              | ph 07.31                                                                                                                                     | 2008                                                               |
| Reviewed By:<br>Dote:<br>SPRG NO:<br>143B |                                                                                                                                                                                                                                                       | the East line of Metrop<br>City of Dallas, Dallas (                                                                                          | ,<br>reon are based a bearing of Sou<br>coltan at 1200 Main, A Condomk<br>County, Texas, according to the p<br>0173057. Deed Records, Dalias | nium, an addition to the<br>plat thereof recorded in               |
| 1                                         | OF 7<br>Step STE<br>JOHN S. TUF<br>30 #5310                                                                                                                                                                                                           | ···                                                                                                                                          | Gerland, Taxan 75042 (97<br>John S. Turner R.P.L<br>www.arwlyttaah.com                                                                       | and Surveyors"<br>2) 272-6267 Voice<br>2) 272-6407 Fax<br>.S. 5310 |
| DA S. Jun                                 | #5310 Date                                                                                                                                                                                                                                            |                                                                                                                                              | company operating in your                                                                                                                    |                                                                    |