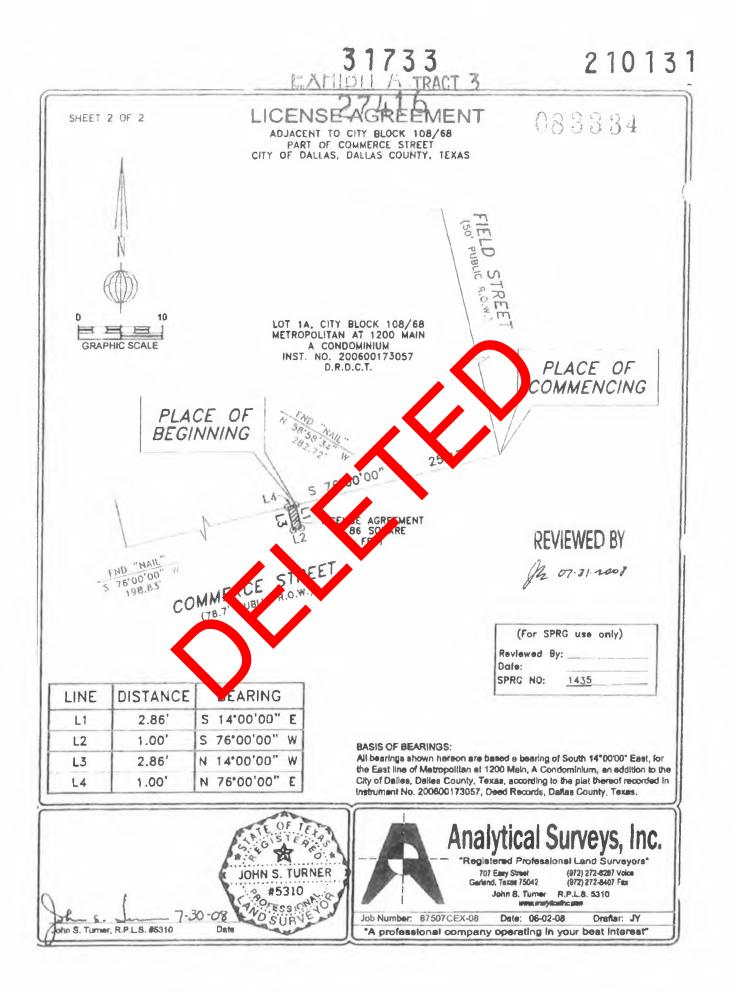

\* i

|                                                                                   | 317                                                                                                                                                                                                                                                     |                                                                                                                           | 21013                                                                                                                                                      |
|-----------------------------------------------------------------------------------|---------------------------------------------------------------------------------------------------------------------------------------------------------------------------------------------------------------------------------------------------------|---------------------------------------------------------------------------------------------------------------------------|------------------------------------------------------------------------------------------------------------------------------------------------------------|
| SHEET 1 OF 2                                                                      | LICENSE AGR<br>ADJACENT TO CITY BLO<br>PART OF COMMERCE<br>CITY OF DALLAS, DALLAS C                                                                                                                                                                     | EEMENT<br>CK 108/68<br>STREET                                                                                             | 083334                                                                                                                                                     |
| IN THE JOH<br>BLOCK 108/<br>PART OF CO<br>AS ESTABL<br>SURVEY DE                  | 6 SQUARE FOOT LOT, TRACT,<br>N GRIGSBY SURVEY, ABSTRAC<br>68, CITY OF DALLAS, DALLAS C<br>DMMERCE STREET, A 78.7 FOO<br>SHED BY ORDINANCE BOOK 1<br>PARTMENT RECORDS, CITY O<br>BEING MORE PARTICULARLY                                                 | CT NO. 495, ADJACENT<br>COUNTY, TEXAS AND E<br>T WIDE PUBLIC RIGH<br>A, YEARS 1873-1882,<br>F DALLAS, DALLAS CO           | TO CITY<br>BEING A<br>I-OF-WAY,<br>PAGE 131,<br>DUNTY,                                                                                                     |
| 108/68, MET<br>THE CITY O<br>PLAT THERE<br>RECORDS, I<br>INTERSECTI<br>THE WEST L | NG AT THE SOUTHEAST CORN<br>ROPOLITAN AT 1200 MAIN, A C<br>DALLAS, DALLAS COUNTY, TE<br>OF RECORDED IN INSTRUMEN<br>DALLAS COUNTY, TEXAS, SAID<br>ON OF THE NORTH LINE OF SA<br>INE OF FIELD STREET, A 50 FC<br>YAY, AS ESTABLISHED BY SAID<br>AGE 131; | ONDOMINIUM, AN ADD<br>EXAS, ACCORDING TO<br>NT NO. 200600120057<br>POINT BEING THE<br>ND COMME CE STRE<br>DOT WIDE PULLIC | DITION TO<br>DITHE<br>DEED<br>WITH                                                                                                                         |
| 1A, A DISTAI                                                                      | UTH 76°00'00" WEST, ALONG<br>NCE OF 25.17 FEET TO THE<br>UND "NAIL" BEARS NORTH 58                                                                                                                                                                      | CE OF L 50 NNING, F                                                                                                       | ROM                                                                                                                                                        |
| THENCE SO<br>FOR CORNE                                                            | JTH 14°00'00" EALLS A D'UTANO<br>R;                                                                                                                                                                                                                     | E OF 2.86 FEET TO A                                                                                                       | POINT                                                                                                                                                      |
| THENCE SO<br>FOR CORNE                                                            | JTH 76°00 P° WEST, A DUMAN<br>R;                                                                                                                                                                                                                        | CE OF 1.00 FEET TO A                                                                                                      | POINT                                                                                                                                                      |
| FOR CORNE<br>COMMERCE                                                             | RT: 14*00:00" WEST, A DISTAN<br>R IN THE COMMON LINE OF SA<br>STREET, FROM WHICH A FOUN<br>ST. A DISTANCE OF 198.83 FEE                                                                                                                                 | ID LOT 1A AND SAID                                                                                                        |                                                                                                                                                            |
| OF 1.00 FL                                                                        | RTH 10"00"00" EAST, ALONG SA                                                                                                                                                                                                                            |                                                                                                                           |                                                                                                                                                            |
| SQUARE FE                                                                         | OF DAND.                                                                                                                                                                                                                                                |                                                                                                                           | REVIEWED BY                                                                                                                                                |
| (For SPRG use only)                                                               | DASISO                                                                                                                                                                                                                                                  | F BEARINGS:                                                                                                               | Ja 07.31.2008                                                                                                                                              |
| Reviewed By:<br>Date:<br>SPRG NO:                                                 | All bearin<br>the East<br>City of Da                                                                                                                                                                                                                    | igs shown hereon are based a line of Metropolitan at 1200 Mi                                                              | bearing of South 14*00'00" East, for<br>ain, A Condominium, an addition to the<br>conding to the plat thereof recorded in<br>ecords, Dallas County, Texas. |
|                                                                                   | OF<br>ST 4 ST<br>DHN S. TURNER<br>\$5310<br>CESS 0                                                                                                                                                                                                      | "Registered<br>707 Early St<br>Gerland, Taxan<br>John S                                                                   | 76042 (972)272-8407 Fax<br>. Turner R.P.L.S. 5310<br>www.sraytaatic.com                                                                                    |
| John S. Turner, R.P.L.S. #5310                                                    | Country I                                                                                                                                                                                                                                               |                                                                                                                           | ta: 06-02-08 Drafter: JY<br>sting in your best interest"                                                                                                   |