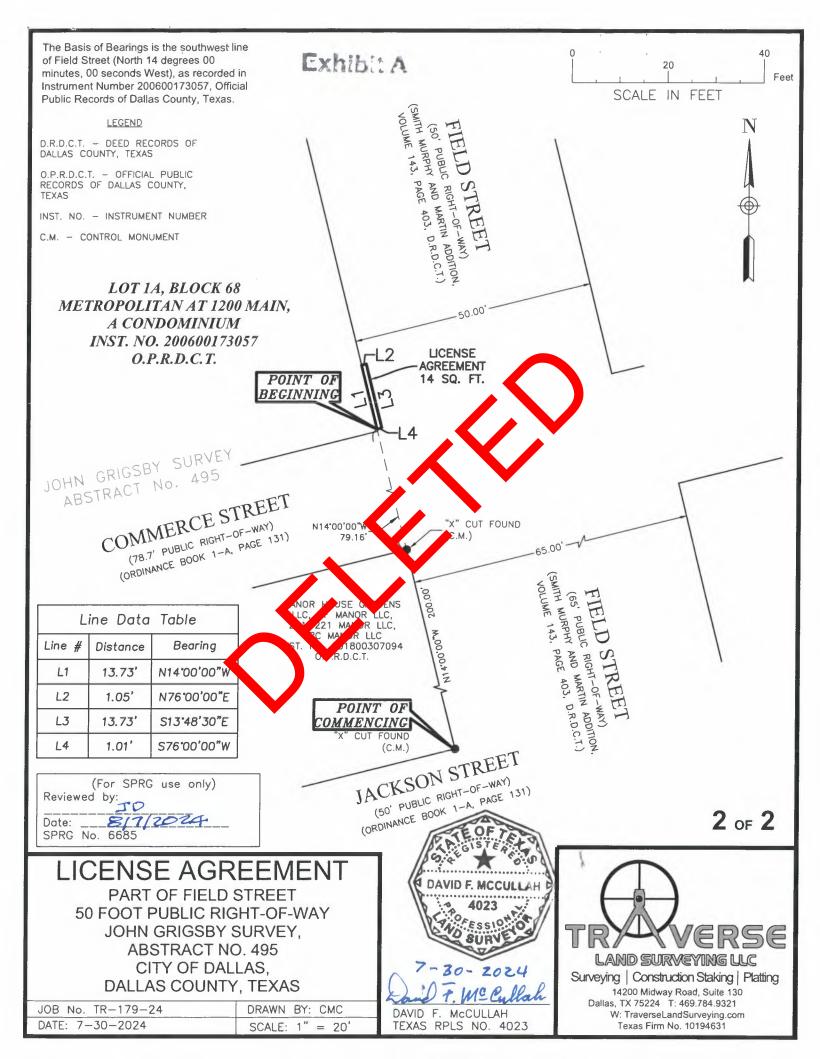

## 

|                                                  |                                                                                                                           | S1733<br>EXHIBIT A-TRACT                                                                                                                                                                                                                                                                                                                | 21013                                                                                                                                                                          |
|--------------------------------------------------|---------------------------------------------------------------------------------------------------------------------------|-----------------------------------------------------------------------------------------------------------------------------------------------------------------------------------------------------------------------------------------------------------------------------------------------------------------------------------------|--------------------------------------------------------------------------------------------------------------------------------------------------------------------------------|
| SHEET 1 OF                                       | 2                                                                                                                         | LICENSE AGREEMENT<br>ADJACENT TO CITY BLOCK 108/68<br>PART OF FIELD STREET<br>CITY OF DALLAS, DALLAS, COUNTY, TEXAS<br>27416                                                                                                                                                                                                            | 083334                                                                                                                                                                         |
|                                                  | JOHN GRIGSBY SUR<br>CITY OF DALLAS, DA<br>A 50 FOOT WIDE PU<br>1-A, YEARS 1873-188                                        | RE FOOT LOT, TRACT, OR PARCEL OF LAND<br>RVEY, ABSTRACT NO. 495, ADJACENT TO CIT<br>ALLAS COUNTY, TEXAS AND BEING A PART O<br>BLIC RIGHT-OF-WAY AS ESTABLISHED BY O<br>52, PAGE 131, SURVEY DEPARTMENT RECOR<br>DUNTY, TEXAS, AND BEING MORE PARTICUL                                                                                   | TY BLOCK 108/68,<br>DF FIELD STREET,<br>RDINANCE BOOK<br>RDS, CITY OF                                                                                                          |
|                                                  | METROPOLITAN AT<br>DALLAS, DALLAS CO<br>RECORDED IN INSTR<br>COUNTY, TEXAS, SA<br>SAID FIELD STREET<br>FOOT WIDE PUBLIC I | HE SOUTHEAST CORNER OF LOT 1A, CITY BI<br>1200 MAIN, A CONDOMINIUM, AN ADDITION T<br>DUNTY, TEXAS, ACCORDING TO THE PLAT TH<br>RUMENT NO. 200600173057, DEED RECORDS<br>ID POINT BEING THE INTERSECTION OF THE<br>WITH THE NORTH LINE OF COMMERCE STR<br>RIGHT-OF-WAY, AS ESTABLISHED BY ND C<br>2, PAGE 131, WITH THE WEST UNE OF S. 2 | TO THE CITY OF<br>HEREOF<br>DALLAS<br>ENEST LINE OF<br>EETLA 78.70<br>DRDIMANCE BOOK                                                                                           |
|                                                  | <b>DISTANCE OF 47.50 F</b>                                                                                                | 00'00" WEST, ALONG THE EAST LINE OF SAID<br>FEET TO THE <b>PLACE OF LEGIN VG, FP</b> M V<br>H 64"04'45" WEST, A DYL ANCE OF 29 6 FEB                                                                                                                                                                                                    | WHICH A FOUND                                                                                                                                                                  |
|                                                  | THENCE NORTH 76°C<br>CORNER;                                                                                              | 00'00" EAST, A DISTANCE ON \$ 50 FEET TO A                                                                                                                                                                                                                                                                                              | POINT FOR                                                                                                                                                                      |
|                                                  | THENCE NORTH 14°C<br>CORNER;                                                                                              | 00'00" WEST, COLLANCE OF 1.00 FEET TO A                                                                                                                                                                                                                                                                                                 | POINT FOR                                                                                                                                                                      |
|                                                  | CORNER IN THE CO                                                                                                          | 0000" LEST, A DISTANCE OF 2.50 FEET TO A<br>MON LINE OF SHID LOT 1A AND SAID FIELD<br>JIL" BEARS DE ATH 70°02'47" WEST, A DISTAN                                                                                                                                                                                                        | STREET, FROM                                                                                                                                                                   |
|                                                  | FEET TO THE PLACE                                                                                                         | O OF LEAST, ALONG SAID COMMON LINE, A D<br>OF LEGINNING AND CONTAINING 2.50 SQUA                                                                                                                                                                                                                                                        |                                                                                                                                                                                |
|                                                  | LAND.                                                                                                                     |                                                                                                                                                                                                                                                                                                                                         | REVIEWED BY                                                                                                                                                                    |
| (For SPRG<br>Reviewed By:<br>Date:<br>SPRG NO: 1 | 437                                                                                                                       | the East line of Metropolitan at 120                                                                                                                                                                                                                                                                                                    | ed a bearing of South 14°00'00" East, for<br>0 Main, A Condominium, an addition to the<br>s, according to the plat thereof recorded in<br>ad Records, Dallas County, Texas.    |
| ß                                                | 7 310                                                                                                                     | JOHN S TURNER                                                                                                                                                                                                                                                                                                                           | tical Surveys, Inc.<br>red Professional Land Surveyors"<br>my Street (972) 272-6407 Feet<br>Insue 75042 (972) 272-6407 Feet<br>hn B. Turmer R.P.L.S. 5310<br>unv strydate corr |