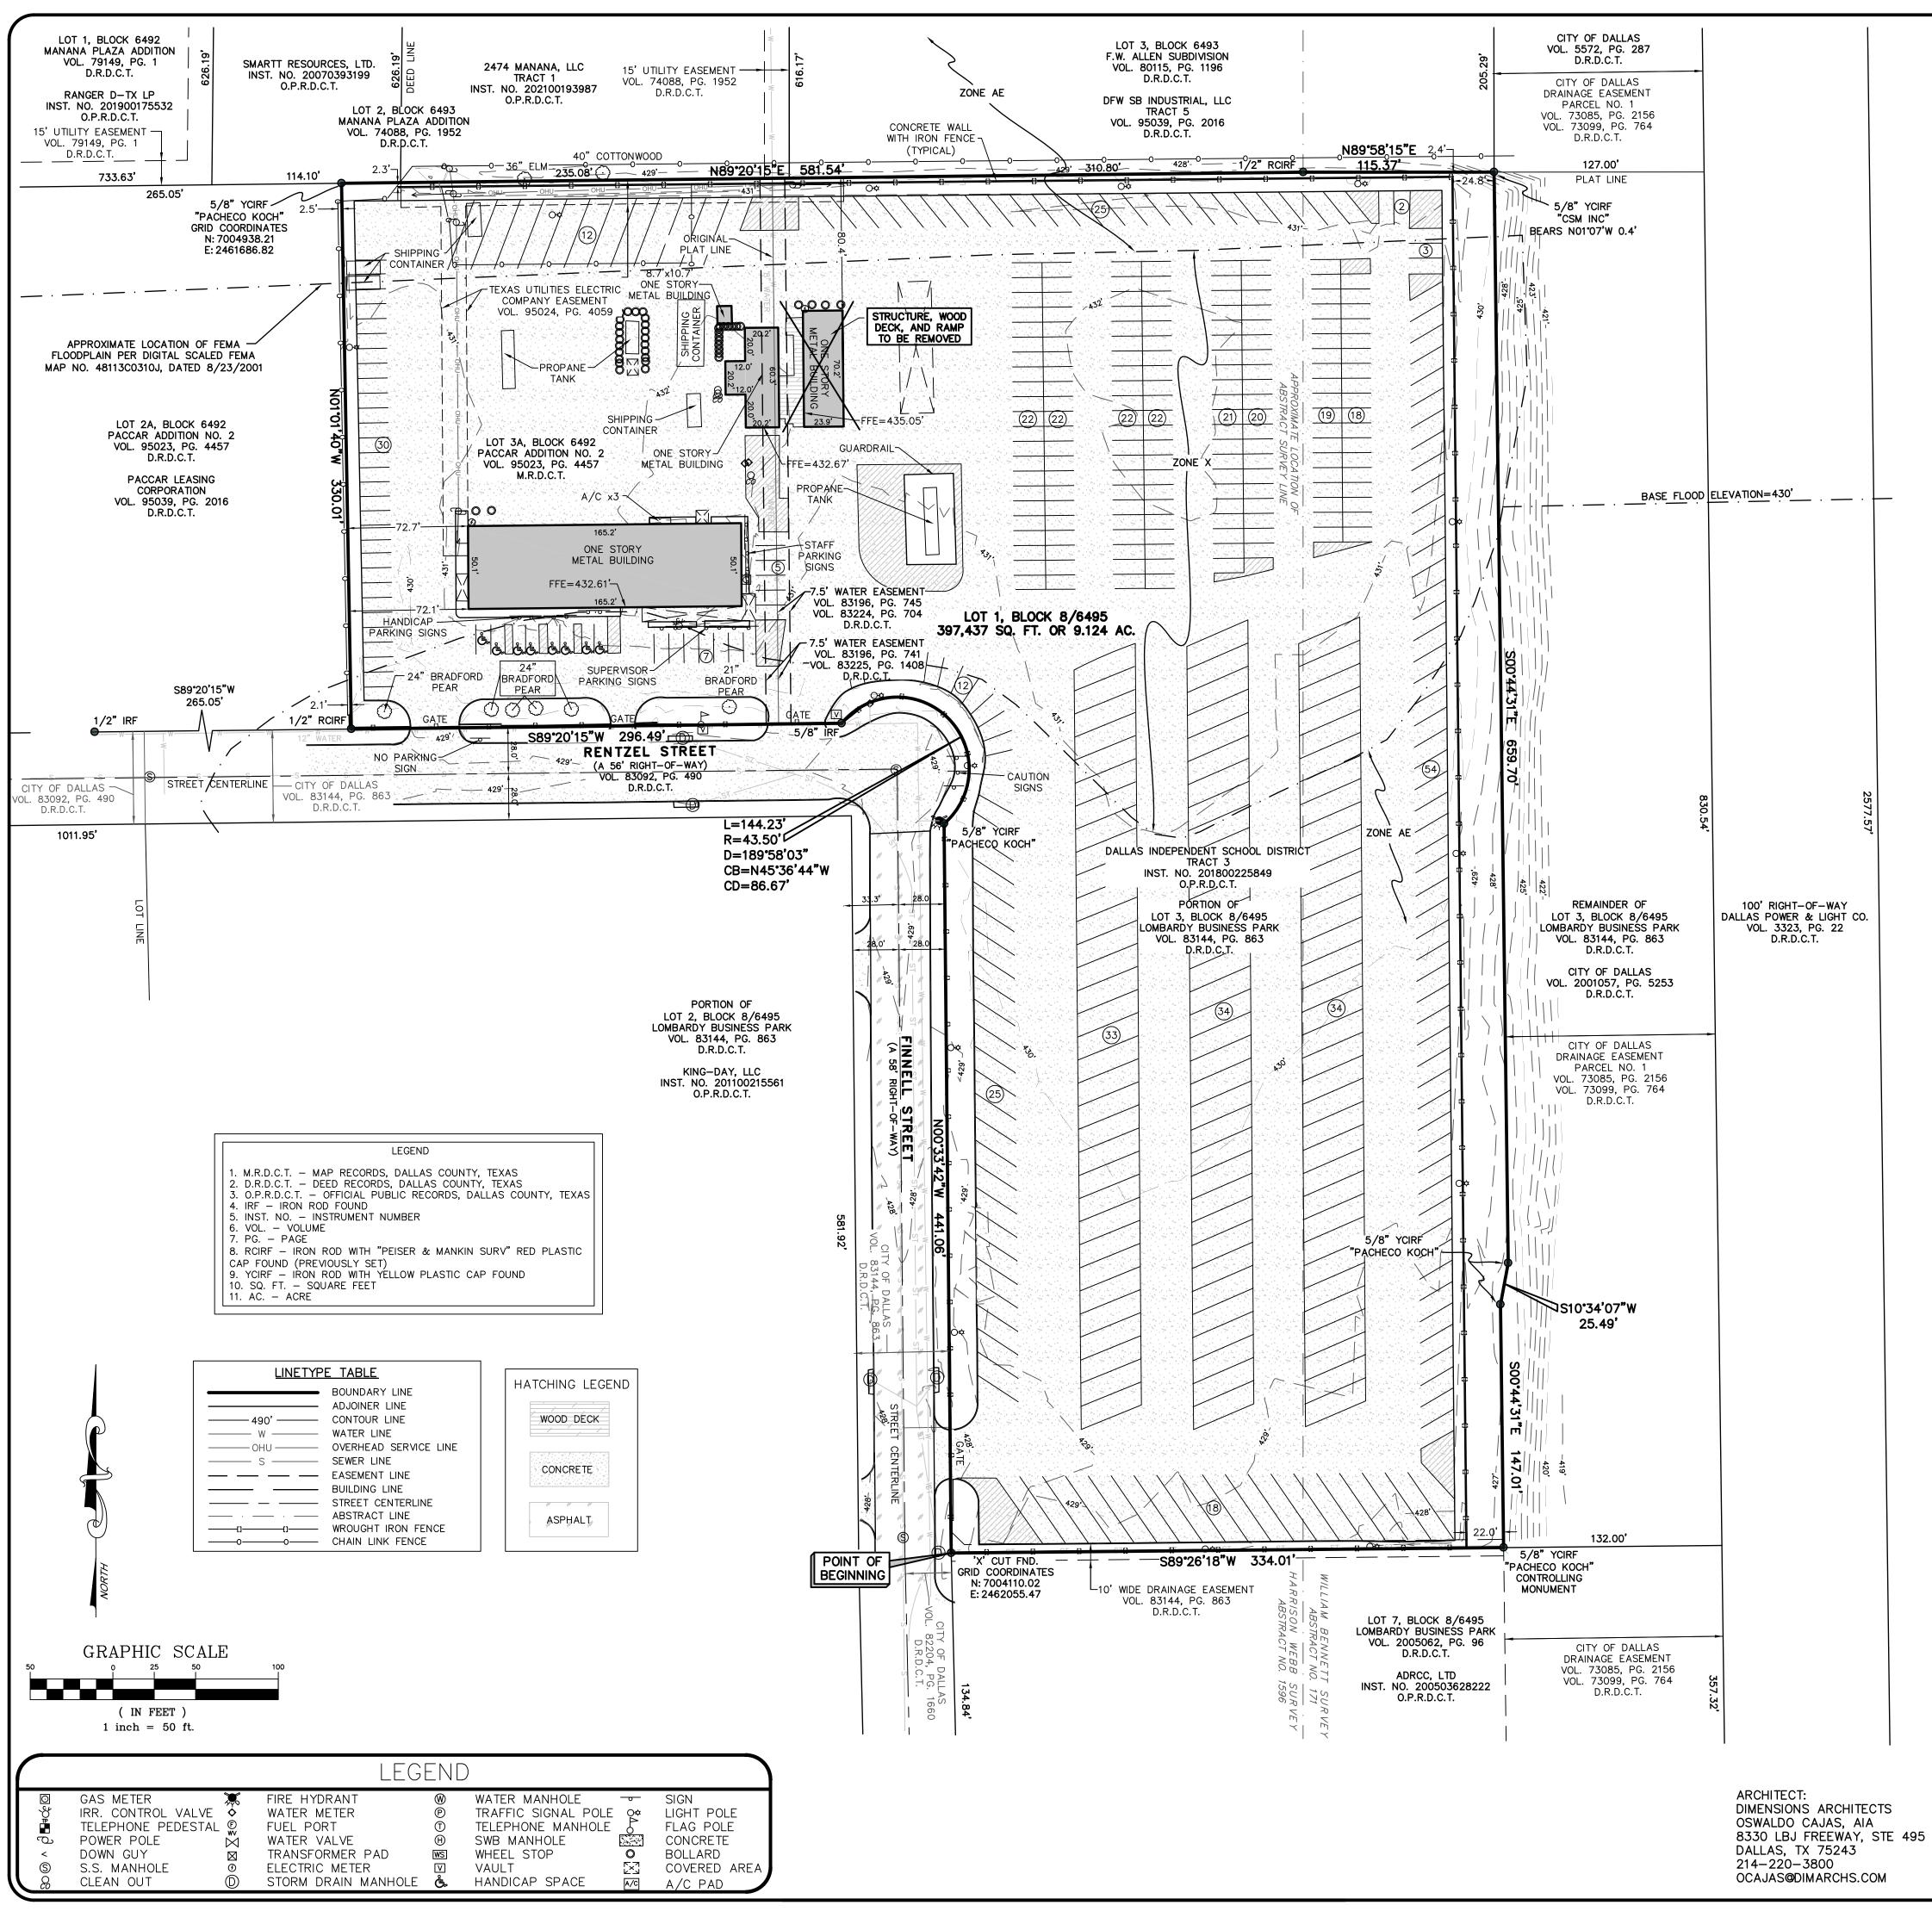

# NOTES:

1. Bearings of lines shown hereon refer to Grid North of the Texas Coordinate System of 1983 (North Central Zone 4202; North American Datum of 1983 (2011) Epoch 2010) as derived locally from Allterra Central's Systems Continuously Operating Reference Stations (CORS) via Real Time Kinematic (RTK) Methods.

2. Elevations are based on City of Dallas Water Utilities Benchmarks: Primary: 22-M-2 located on concrete headwall under Fabens Road, 60 feet west of centerline of Ables Lane, elevation=445.95'

Secondary: 23-C-1 located at southeast corner of Dartmoor Drive and Cromwell Drive intersection, elevation=513.03'

3. The underground utilities shown have been located from field survey information and existing drawings. The surveyor makes no guarantee that the underground utilities shown comprise all such utilities in the area, either in service or abandoned. The surveyor further does not warrant that the underground utilities shown are in the exact location indicated although he does certify that they are located as accurately as possible from the information available. The surveyor has not physically located the underground utilities.

4. Coordinates shown are Texas State Plane Coordinate System, North Central Zone, North American Datum of 1983 on grid coordinate values, no scale and no projection. 5. Lot to Lot drainage will not be allowed without proper City of Dallas Engineering Division approval. 6. Purpose of plat - To create one platted lot from a portion of one existing platted lot and one existing platted lot.

# FLOOD CERTIFICATE

As determined by the FLOOD INSURANCE RATE MAPS for Dallas County, a portion of the subject property Does appear to lie within a Special Flood Hazard Area (100 Year Flood), Map date 8/23/2001 Community Panel No. 48113C0310J subject lot is located in Zones 'X' and 'AE'. If this site is not within an identified flood hazard area, this Flood Statement does not imply that the property and/or structures thereon will be free from flooding or flood damage. On rare occasions, greater floods can and will occur and flood heights may be increased by man-made or natural causes. This Flood Statement shall not create liability on the part of the Surveyor.

> PRELIMNARY PLAT DISD RENTZEL SC ADDITION

LOT 1, BLOCK 8/6495 BEING A REPLAT OF PART OF LOT 3, BLOCK 8/6495 LOMBARDY BUSINESS PARK AND LOT 3A, BLOCK 6492 PACCAR ADDITION NO. 2 WILLIAM BENNETT SURVEY, ABSTRACT NO. 171 AND HARRISON WEBB SURVEY, ABSTRACT NO. 1596 CITY OF DALLAS, DALLAS COUNTY, TEXAS

### STATE OF TEXAS COUNTY OF DALLAS

Whereas Dallas Independent School District is the sole owner of that certain 9.124 acre tract of land situtaed in the William Bennett Survey, Abstract No. 171 and Harrison Webb Survey, Abstract No. 1596, City of Dallas, City Block No. 6492 and 6495, Dallas County, Texas, and being all that certain tract of land conveyed as Tract 3 to Dallas Independent School District, by Special Warranty Deed recorded in Instrument Number 201800225849, Official Public Records, Dallas County, Texas, and being a portion of Lot 3, Block 8/6495, Lombardy Business Park, an addition to the City of Dallas, Dallas County, Texas, according to the plat thereof recorded in Volume 83144, Page 863, Deed Records, Dallas County, Texas, and being all of Lot 3A, Block 6492, Paccar Addition No. 2, an addition to the City of Dallas, Dallas County, Texas, according to the plat thereof recorded in Volume 95023, Page 4457, Deed Records, Dallas County, Texas, and being more particularly described as follows:

BEGINNING at an 'X' cut found for the most southerly southwest corner of said Tract 3, same being the most southerly southwest corner of the remainder of said Lot 3, Block 8/6495, same being the northwest corner of Lot 7, Block 8/6495, Lombardy Business Park, an addition to the City of Dallas, Dallas County, Texas, according to the plat thereof recorded in Volume 2005062, Page 96, Deed Records, Dallas County, Texas, same being in the east right-of-way line of Finnell Street (a 56 foot right-of-way);

North 00 deg. 33 min. 42 sec. West, a distance of 441.06 feet to a 5/8 inch iron rod with yellow "Pacheco Koch" plastic cap found for the beginning of a non-tangent curve to the left, having a radius of 43.50 feet, a central angle of 189 deg. 58 min. 03 sec., and a chord bearing and distance of North 45 deg. 36 min. 44 sec. West, 86.67 feet;

Along said non-tangent curve to the left, an arc distance of 144.23 feet to a 5/8 inch iron rod found for corner, same being in the north right-of-way line of Rentzel Street (a 56 foot right-of-way);

THENCE South 89 deg. 20 min. 15 sec. West, along the common line of said Tract 3, said Lot 3, Block 8/6495, and said Rentzel Street, passing the most westerly southwest corner of the remainder of said Lot 3, Block 8/6495, same being the southeast corner of aforesaid Lot 3A, Block 6492, Paccar Addition No. 2, and continuing along the common line of said Tract 3, said Lot 3A, and said Rentzel Street, a total distance of 296.49 feet to a 1/2 inch iron rod with "Peiser & Mankin SURV" red plastic cap found (previously set) for the most westerly southwest corner of said Tract 3, same being the southwest corner of said Lot 3A, same being the southeast corner of Lot 2A, Block 6492, said Paccar Addition No. 2;

THENCE North 01 deg. 01 min. 40 sec. West, along the common line of said Tract 3, said Lot 3A, and said Lot 2A, a distance of 330.01 feet to a 5/8 inch iron rod with "Pacheco Koch" yellow plastic cap found for the northwest corner of said Tract 3, same being the northwest corner of said Lot 3A, same being the northeast corner of said Lot 2A, same being in the south line of Lot 2, Block 6493, Manana Plaza Addition, an addition to the City of Dallas, Dallas County, Texas, according to the plat thereof recorded in Volume 74088. Page 1952. Deed Records. Dallas County. Texas:

THENCE North 89 deg. 20 min. 15 sec. East, along the common line of said Tract 3, said Lot 3A, and said Lot 2, passing the northeast corner of said Lot 3Å, same being the northwest corner of aforesaid remainder of Lot 3, Block 8/6495, and continuing along the common line of said Tract 3, said Lot 3, Block 8/6495, and said Lot 2, passing the southeast corner of said Lot 2, same being the southwest corner of Lot 3, Block 6493, F. W. Allen Subdivision, an addition to the City of Dallas, Dallas County, Texas, according to the plat thereof recorded in Volume 80115, Page 1196, Deed Records, Dallas County, Texas, and continuing along the common line of said Tract 3, said Lot 3, Block 8/6495, and said Lot 3, Block 6493, a total distance of 581.54 feet to a 1/2 inch iron rod with "Peiser & Mankin SURV" red plastic cap found (previously set) for anale point:

THENCE North 89 deg. 58 min. 15 sec. East, continuing along the common line of said Tract 3, said Lot 3, Block 8/6495, and said Lot 3, Block 6493, a distance of 115.37 feet to a 5/8 inch iron rod with "CSM INC" yellow plastic cap found which bears North 01 deg. 07 min. West, 0.4 feet for the northeast corner of said Tract 3, same being the southeast corner of said Lot 3, Block 6493, same being in the west line of that certain tract of land conveyed to City of Dallas, by deed recorded in Volume 2001057, Page 5253, Official Public Records, Dallas County, Texas;

## OWNER'S CERTIFICATE

THENCE along the common line of said Tract 3, said Lot 3, Block 8/6495, and said Finnell Street as follows:

THENCE along the common line of said Tract 3 and said City of Dallas tract, and through the interior of said Lot 3, Block 8/6495 as

South 00 dea. 44 min. 31 sec. East. a distance of 659.70 feet to a 5/8 inch iron rod with "Pacheco Koch" vellow plastic cap found for

South 10 deg. 34 min. 07 sec. West, a distance of 25.49 feet to a 5/8 inch iron rod with "Pacheco Koch" yellow plastic cap found for

South 00 deg. 44 min. 31 sec. East, a distance of 147.01 feet to a 5/8 inch iron rod with "Pacheco Koch" yellow plastic cap found for the southeast corner of said Tract 3, same being the southwest corner of said City of Dallas tract, same being in the north line of

THENCE South 89 deg. 26 min. 18 sec. West, along the common line of the remainder of said Tract 3, said Lot 3, Block 8/6495, and said Lot 7, a distance of 334.01 feet to the POINT OF BEGINNING and containing 397,437 square feet or 9.124 acre of computed land,