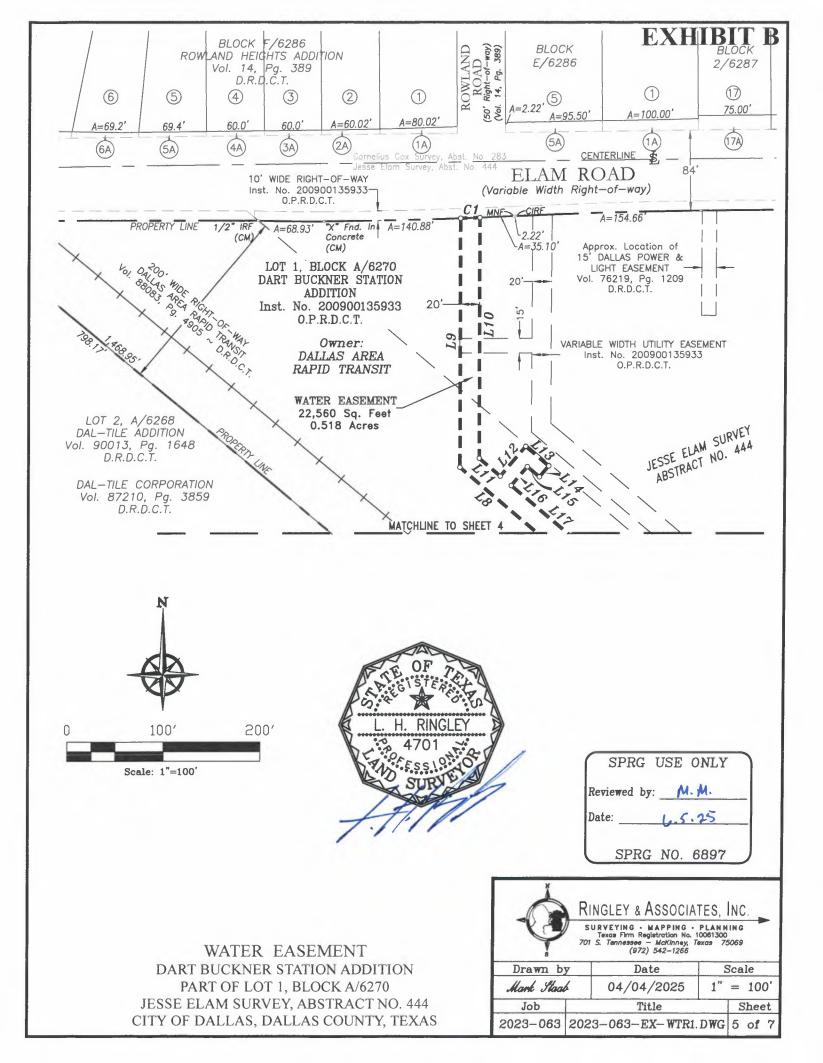

#### WATER EASEMENT DART BUCKNER STATION ADDITION Part of Lot 1, Block A/6270 Jesse Elam Survey, Abstract No. 444 City of Dallas, Dallas County, Texas

North 00 deg. 56 min. 38 sec. West, a distance of 7.00 feet to a point for corner;
South 89 deg. 36 min. 36 sec. West, a distance of 39.08 feet to a point for corner;
North 49 deg. 46 min. 28 sec. West, a distance of 529.39 feet to a point for corner;
North 00 deg. 10 min. 02 sec. West, a distance of 259.26 feet to a point for corner
on the north line of said Lot 1, Block A/6270 and the south right-of-way line of Elam Road (a variable width right-of-way) and said point being in a non-tangent curve to the left, having a radius of 5,482.44 feet, a central angle of 0 deg. 12 min. 33 sec. and a chord that bears North 87 deg. 51 min. 48 sec. East – 20.01 feet and said point bears easterly, an arc distance of 140.88 feet from an "X" found carved in concrete for the beginning of said curve;

**THENCE:** Along the common line of said Lot 1, Block A/6270 and said Elam Road and with said curve to the left, an arc distance of 20.01 feet to a point for the northeastern corner of this hereinafter described strip of land and said point bears westerly, an arc distance of 35.10 feet from a mag nail with a steel washer, stamped "RPLS 4701" found for the end of said curve;

**THENCE:** Departing from said Elam Road, over & across said Lot 1, Block A/6270 and along the eastern and northern lines of said utility easement as follows:

South 00 deg. 10 min. 02 sec. East, a distance of 250.70 feet to a point for corner; South 49 deg. 46 min. 28 sec. East, a distance of 28.82 feet to a point for corner; North 40 deg. 13 min. 32 sec. East, a distance of 40.67 feet to a point for corner; South 49 deg. 46 min. 28 sec. East, a distance of 31.50 feet to a point for corner; South 40 deg. 13 min. 32 sec. West, a distance of 15.00 feet to a point for corner; North 49 deg. 46 min. 28 sec. West, a distance of 16.50 feet to a point for corner; South 40 deg. 13 min. 32 sec. West, a distance of 25.67 feet to a point for corner; South 40 deg. 13 min. 32 sec. West, a distance of 165.79 feet to a point for corner; North 49 deg. 46 min. 28 sec. East, a distance of 53.00 feet to a point for corner; South 40 deg. 13 min. 32 sec. East, a distance of 30.00 feet to a point for corner; North 40 deg. 13 min. 32 sec. East, a distance of 30.00 feet to a point for corner; South 40 deg. 13 min. 32 sec. East, a distance of 53.00 feet to a point for corner; North 40 deg. 13 min. 32 sec. East, a distance of 53.00 feet to a point for corner; North 40 deg. 13 min. 32 sec. East, a distance of 53.00 feet to a point for corner; North 40 deg. 13 min. 32 sec. East, a distance of 53.00 feet to a point for corner; North 40 deg. 36 min. 28 sec. East, a distance of 273.14 feet to a point for corner; North 89 deg. 36 min. 36 sec. East, a distance of 61.47 feet to a point for corner;

MNF = Mag Nail Found with steel washe stamped "RPLS 4701" REFERENCE BEARING:

The bearings shown hereon are geodetic and are based upon the Texas State Plane Coordinate System, North Central Zone (4202) North American Datum of 1983. Adjustment Realization 2011.

A metes & bounds description of equal date accompanies this Easement Exhibit.

| CURVE | DELTA ANGLE | RADIUS   | ARC LENGTH | CHORD BEARING | CHORD LENGTH |
|-------|-------------|----------|------------|---------------|--------------|
| C1    | 0°12'33"    | 5.482.44 | 20.01      | N 87'51'48" E | 20.01        |
|       |             |          |            |               |              |

#### LINE TABLE

| LINE       | BEARING                                                                           | DISTANCE         |
|------------|-----------------------------------------------------------------------------------|------------------|
| L1         | S 89'36'36" W                                                                     | 80.92            |
| L2         | S 44°36'36" W                                                                     | 21.71            |
| L3         | S 89'36'36" W                                                                     | 50.38'           |
| L4         | S 00°56'38" E                                                                     | 7.00'            |
| L5         | S 89°36'36" W                                                                     | 10.00'           |
| L6         | N 00°56'38" W                                                                     | 7.00'            |
| L7         | S 89'36'36" W                                                                     | 39.08'           |
| L8         | N 49'46'28" W                                                                     | 529.39           |
| L9         | N 00°10'02" W                                                                     | 259.26           |
| L10        | N 00'10'02" W<br>S 00'10'02" E<br>S 49'46'28" E<br>N 40'13'32" E<br>S 49'46'28" E | 250.70'          |
| L11        | S 49'46'28" E                                                                     | 28.82'<br>40.67' |
| L12        | N 40°13'32" E                                                                     | 40.67            |
| L13        | S 49°46'28" E                                                                     | 31.50            |
| L14        | S 40°13'32" W                                                                     | 15.00'           |
| L15        | N 49'46'28" W                                                                     | 16.50'           |
| L16        | S 40°13'32" W                                                                     | 25.67            |
| L17        | S 49'46'28" E<br>N 40'13'32" E<br>S 49'46'28" E                                   | 165.79'          |
| L18        | N 40°13'32" E                                                                     | 53.00'           |
| L19        | S 49'46'28" E                                                                     | 30.00'           |
| L20        | S 40°13'32" W                                                                     | 53.00            |
| L21        | S 49'46'28" E                                                                     | 273.14           |
| L22        | N 89'36'36" E                                                                     | 61.47            |
| L23<br>L24 | N 00°23'24" W                                                                     | 36.96'           |
| L24        | N 00°23'24" W<br>N 89°36'36" E<br>S 00°23'24" E<br>N 89°36'36" E                  | 15.00'           |
| L25        | S 00°23'24" E                                                                     | 36.96'           |
| L26        | N 89'36'36" E                                                                     | 36.96'<br>7.31'  |
| L27        | N 44°36'36" E                                                                     | 21.71            |
| L28        | N 89'36'36" E                                                                     | 89.05            |
| L29        | S 00°48'22" E                                                                     | 20.00'           |