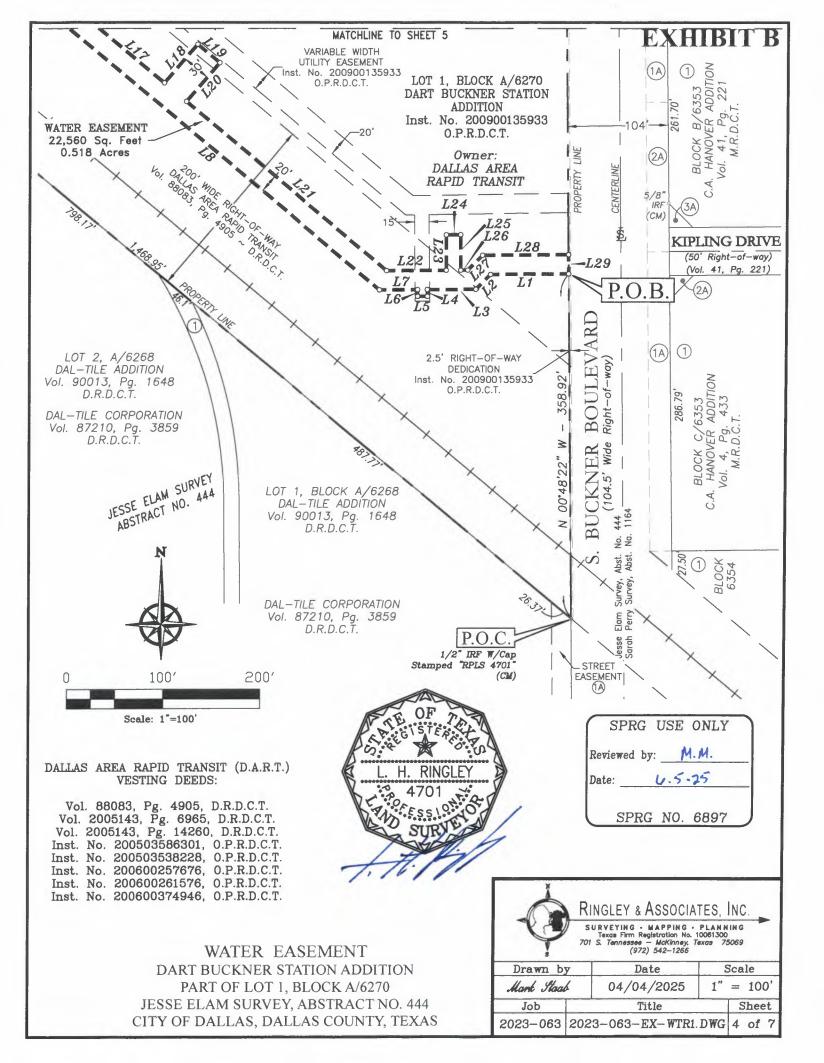

**COMMENCING** at a 1/2 inch iron rod, topped with a red plastic cap, stamped "RPLS 4701", found for the southeast corner of the above described Lot 1, Block A/6270, at the intersection of the present west right-of-way line of S. Buckner Boulevard (104.5' wide right-of-way at this point) and the southwest right-of-way line of Dallas Area Rapid Transit (D.A.R.T.) (a 200' wide right-of-way) as evidenced by the deed recorded in Volume 88083, Page 4905, Deed Records, Dallas County, Texas (D.R.D.C.T.) and same being the northeast corner of Lot 1, Block A/6268 of DAL-TILE Addition, an addition to the City of Dallas, according to the Final Plat thereof, recorded in Volume 90013, Page 1648, D.R.D.C.T. and as further described in a Warranty Deed to DAL-TILE Corporation, recorded in Volume 87210, Page 3859, D.R.D.C.T.;

**THENCE:** North 00 deg. 48 min. 22 sec. West, along the west right-of-way line of said S. Buckner Boulevard, a distance of 358.92 feet to the **POINT OF BEGINNING**;

**THENCE:** Departing from S. Buckner Boulevard, over & across said Lot 1, Block A/6270 of said DART Buckner Station Addition and along the southern and western lines of said utility easement as follows:

South 89 deg. 36 min. 36 sec. West, a distance of 80.92 feet to a point for corner; South 44 deg. 36 min. 36 sec. West, a distance of 21.71 feet to a point for corner; South 89 deg. 36 min. 36 sec. West, a distance of 50.38 feet to a point for corner; South 00 deg. 56 min. 38 sec. East, a distance of 7.00 feet to a point for corner; South 89 deg. 36 min. 36 sec. West, a distance of 10.00 feet to a point for corner;

> SPRG USE ONLY Reviewed By: <u>M.M.</u> Date: <u>6.5.25</u> SPRG No. 6897

#### WATER EASEMENT DART BUCKNER STATION ADDITION Part of Lot 1, Block A/6270 Jesse Elam Survey, Abstract No. 444 City of Dallas, Dallas County, Texas

North 00 deg. 56 min. 38 sec. West, a distance of 7.00 feet to a point for corner;
South 89 deg. 36 min. 36 sec. West, a distance of 39.08 feet to a point for corner;
North 49 deg. 46 min. 28 sec. West, a distance of 529.39 feet to a point for corner;
North 00 deg. 10 min. 02 sec. West, a distance of 259.26 feet to a point for corner
on the north line of said Lot 1, Block A/6270 and the south right-of-way line of Elam Road (a variable width right-of-way) and said point being in a non-tangent curve to the left, having a radius of 5,482.44 feet, a central angle of 0 deg. 12 min. 33 sec. and a chord that bears North 87 deg. 51 min. 48 sec. East – 20.01 feet and said point bears easterly, an arc distance of 140.88 feet from an "X" found carved in concrete for the beginning of said curve;

**THENCE:** Along the common line of said Lot 1, Block A/6270 and said Elam Road and with said curve to the left, an arc distance of 20.01 feet to a point for the northeastern corner of this hereinafter described strip of land and said point bears westerly, an arc distance of 35.10 feet from a mag nail with a steel washer, stamped "RPLS 4701" found for the end of said curve;

**THENCE:** Departing from said Elam Road, over & across said Lot 1, Block A/6270 and along the eastern and northern lines of said utility easement as follows:

South 00 deg. 10 min. 02 sec. East, a distance of 250.70 feet to a point for corner; South 49 deg. 46 min. 28 sec. East, a distance of 28.82 feet to a point for corner; North 40 deg. 13 min. 32 sec. East, a distance of 40.67 feet to a point for corner; South 49 deg. 46 min. 28 sec. East, a distance of 31.50 feet to a point for corner; South 40 deg. 13 min. 32 sec. West, a distance of 15.00 feet to a point for corner; North 49 deg. 46 min. 28 sec. West, a distance of 16.50 feet to a point for corner; South 40 deg. 13 min. 32 sec. West, a distance of 25.67 feet to a point for corner; South 40 deg. 13 min. 32 sec. West, a distance of 165.79 feet to a point for corner; North 49 deg. 46 min. 28 sec. East, a distance of 53.00 feet to a point for corner; South 40 deg. 13 min. 32 sec. East, a distance of 30.00 feet to a point for corner; North 40 deg. 13 min. 32 sec. East, a distance of 30.00 feet to a point for corner; South 40 deg. 13 min. 32 sec. East, a distance of 53.00 feet to a point for corner; North 40 deg. 13 min. 32 sec. East, a distance of 53.00 feet to a point for corner; North 40 deg. 13 min. 32 sec. East, a distance of 53.00 feet to a point for corner; North 40 deg. 13 min. 32 sec. East, a distance of 53.00 feet to a point for corner; North 40 deg. 36 min. 28 sec. East, a distance of 273.14 feet to a point for corner; North 89 deg. 36 min. 36 sec. East, a distance of 61.47 feet to a point for corner;

#### WATER EASEMENT DART BUCKNER STATION ADDITION Part of Lot 1, Block A/6270 Jesse Elam Survey, Abstract No. 444 City of Dallas, Dallas County, Texas

North 00 deg. 23 min. 24 sec. West, a distance of 36.96 feet to a point for corner; North 89 deg. 36 min. 36 sec. East, a distance of 15.00 feet to a point for corner; South 00 deg. 23 min. 24 sec. East, a distance of 36.96 feet to a point for corner; North 89 deg. 36 min. 36 sec. East, a distance of 7.31 feet to a point for corner; North 44 deg. 36 min. 36 sec. East, a distance of 21.71 feet to a point for corner; North 89 deg. 36 min. 36 sec. East, a distance of 89.05 feet to a point for corner on the

east line of said Lot 1, Block A/6270 and the west right-of-way line of the above described S. Buckner Boulevard;

**THENCE:** South 00 deg. 48 min. 22 sec. East, along the common line of said Lot 1, Block A/6270 and S. Buckner Boulevard, a distance of 20.00 feet to the **POINT OF BEGINNING** and containing 22,560 square feet or 0.518 acres of land.