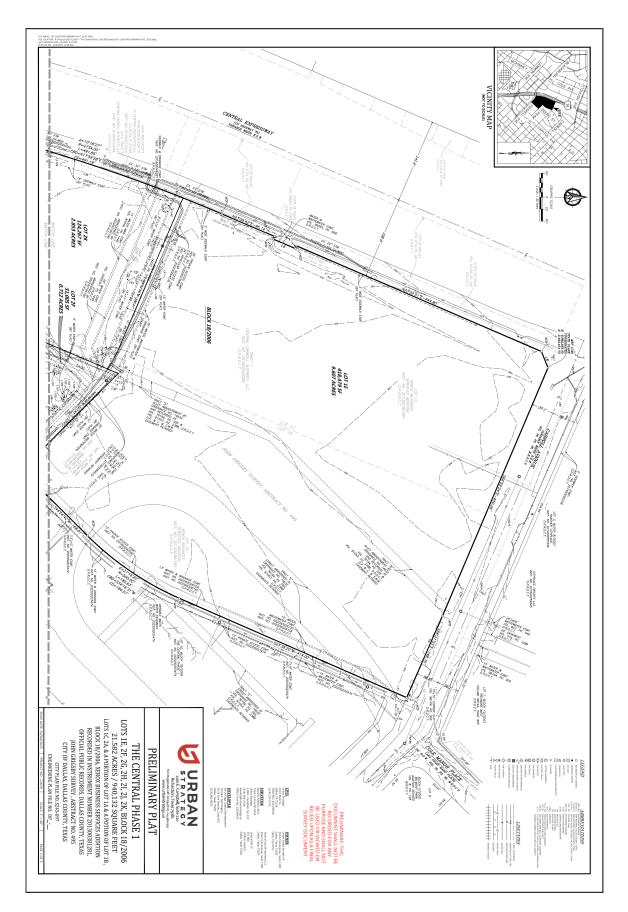

APPLICANT/OWNER: Jorge Ramirez, Urban Smart Growth, LP

**REQUEST:** An application to replat a 21.582-acre tract of land containing part of Lot 1A and 1B, all of Lot 1C and 2A in City Block 18/2006 to create 7 lots ranging in size from 0.5464 acre to 9.607 acre on property located between Carroll Avenue and Haskell Avenue, east of Central Expressway/ U.S. Highway No. 75.