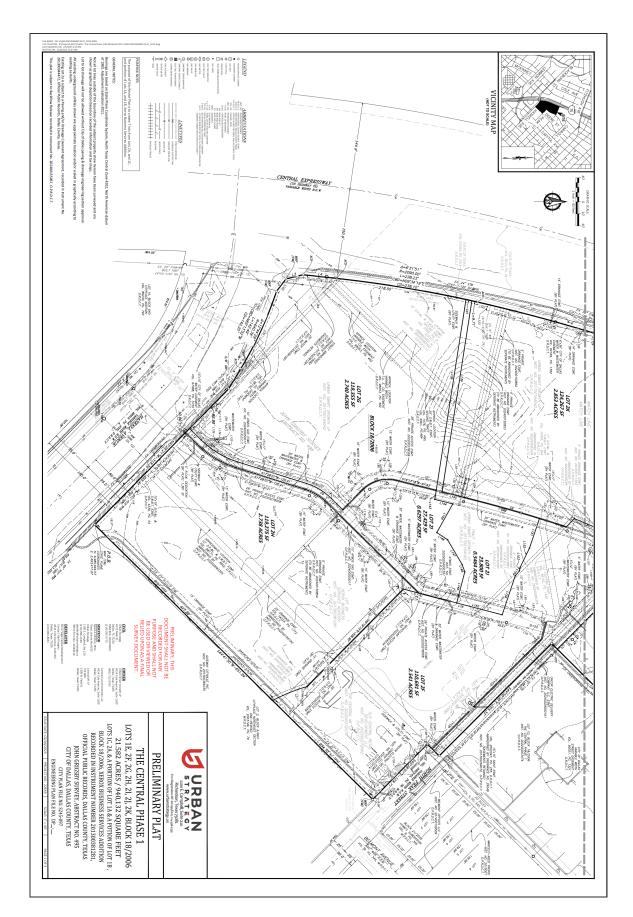

APPLICANT/OWNER: Jorge Ramirez, Urban Smart Growth, LP

**REQUEST:** An application to replat a 21.582-acre tract of land containing part of Lot 1A and 1B, all of Lot 1C and 2A in City Block 18/2006 to create 7 lots ranging in size from 0.5464 acre to 9.607 acre on property located between Carroll Avenue and Haskell Avenue, east of Central Expressway/ U.S. Highway No. 75.