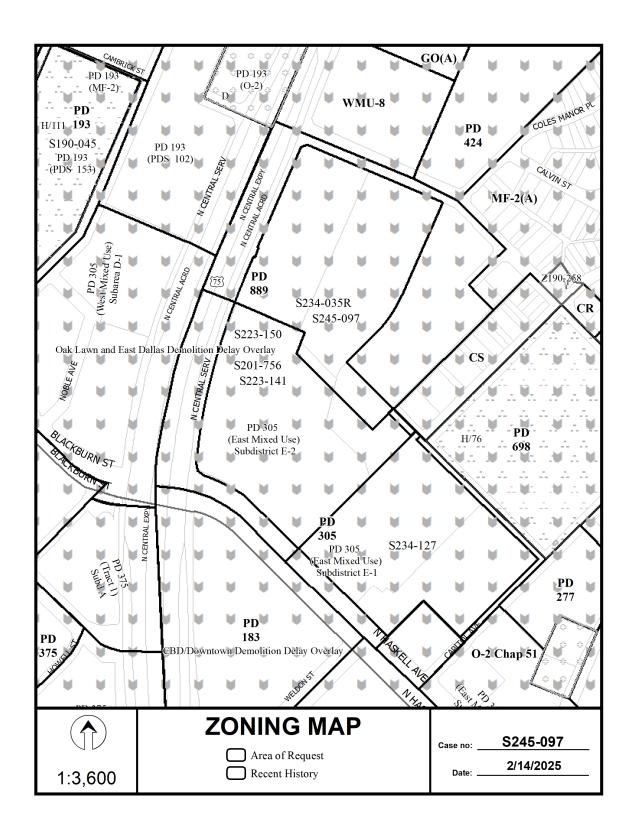

### CITY PLAN COMMISSION

THURSDAY, MARCH 6, 2025

FILE NUMBER: S245-097 SENIOR PLANNER: Hema Sharma

LOCATION: between Carroll Avenue and Haskell Avenue, east of Central Expressway/

U.S. Highway No. 75

**DATE FILED:** February 5, 2025 **ZONING:** PD 889, PD 305 (East Mixed Use

APPLICANT/OWNER: Jorge Ramirez, Urban Smart Growth, LP

**REQUEST:** An application to replat a 21.582-acre tract of land containing part of Lot 1A and 1B, all of Lot 1C and 2A in City Block 18/2006 to create 7 lots ranging in size from 0.5464 acre to 9.607 acre on property located between Carroll Avenue and Haskell Avenue, east of Central Expressway/ U.S. Highway No. 75.