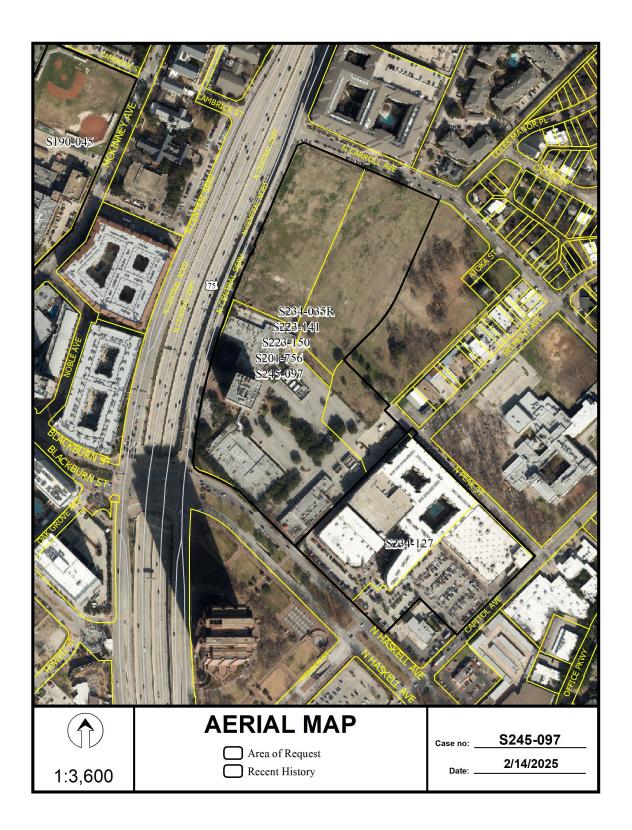

APPLICANT/OWNER: Jorge Ramirez, Urban Smart Growth, LP

**REQUEST:** An application to replat a 21.582-acre tract of land containing part of Lot 1A and 1B, all of Lot 1C and 2A in City Block 18/2006 to create 7 lots ranging in size from 0.5464 acre to 9.607 acre on property located between Carroll Avenue and Haskell Avenue, east of Central Expressway/ U.S. Highway No. 75.

#### SUBDIVISION HISTORY:

- 1. S234-127 was a request southeast of the present request to replat a 9.9313-acre tract of land containing all of Lot 2 in City Block A/663 to create one 1.90-acre lot and one 8.0313-acre lot on property located on Capitol Avenue between Peak Street and Haskell Avenue. The request was approved on June 6, 2024 and has not been recorded.
- 2. S234-035R was a request at the same location as present request replat to revise a previously approved preliminary plat (S234-035) to replat a 21.582-acre tract of land containing part of Lot 1A and 1B, all of Lot 1C and 2A in City Block 18/2006 to create 8 lots ranging in size from 0.529 acre to 9.607 acre on property located between Carroll Avenue at Haskell Avenue, east of Central Expressway/ U.S. Highway No. 75. The request was approved November 21, 2024 and withdrawn on February 5, 2025.
- 3. S223-150 was a request at the same location as present request to replat a 21.582-acre tract of land containing all of Lots 1C, 2A, and a part of Lots 1A and 1B in City Block 18/2006 to create 6 lots ranging in size from 0.545 acre to 9.534 acre on property located on Carroll Avenue and Haskell Avenue, east of Central Expressway. The request was withdrawn on May 30, 2023.
- 4. S223-141 was a request at the same location as present request to replat a 21.582-acre tract of land containing all of Lots 1C, 2A, and a part of Lots 1A and 1B in City Block 18/2006 to create 6 lots ranging in size from 0.545 acre to 9.534 acre on property located on Carroll Avenue and Haskell Avenue, east of Central Expressway. The request was withdrawn on April 25, 2023.