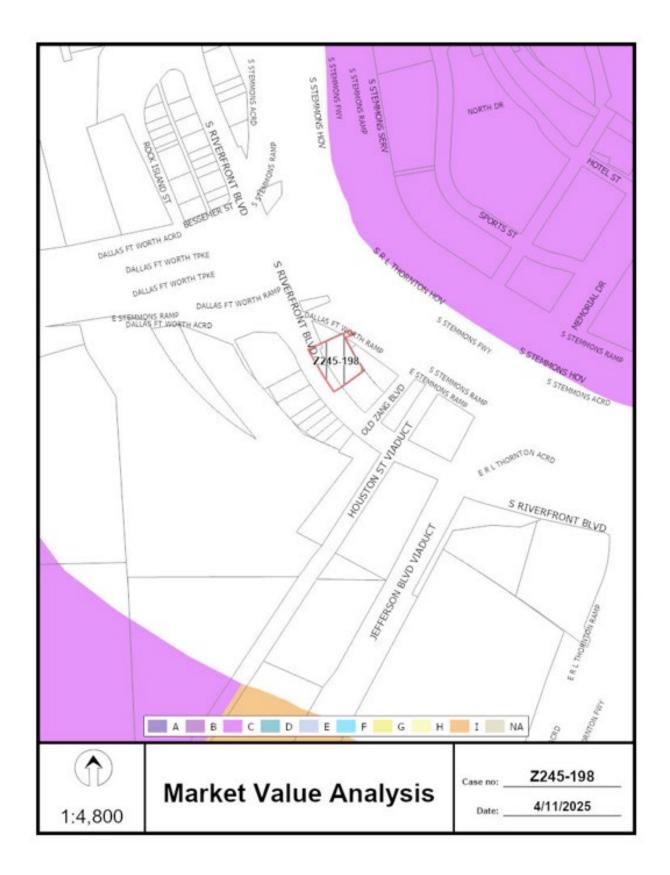

#### **Market Value Analysis:**

Market Value Analysis (MVA), is a tool to aid residents and policy-makers in understanding the elements of their local residential real estate markets. It is an objective, data-driven tool built on local administrative data and validated with local experts. The analysis was prepared for the City of Dallas by The Reinvestment Fund. Public officials and private actors can use the MVA to more precisely target intervention strategies in weak markets and support sustainable growth in stronger markets. The MVA identifies nine market types (A through I) on a spectrum of residential market strength or weakness. As illustrated in the attached MVA map, the colors range from purple representing the strongest markets (A through C) to orange, representing the weakest markets (G through I). The area of request is not currently in an MVA area. Further southwest of the request area are "C" and "I" MVA areas. Northeast of the site is a "C" MVA area.