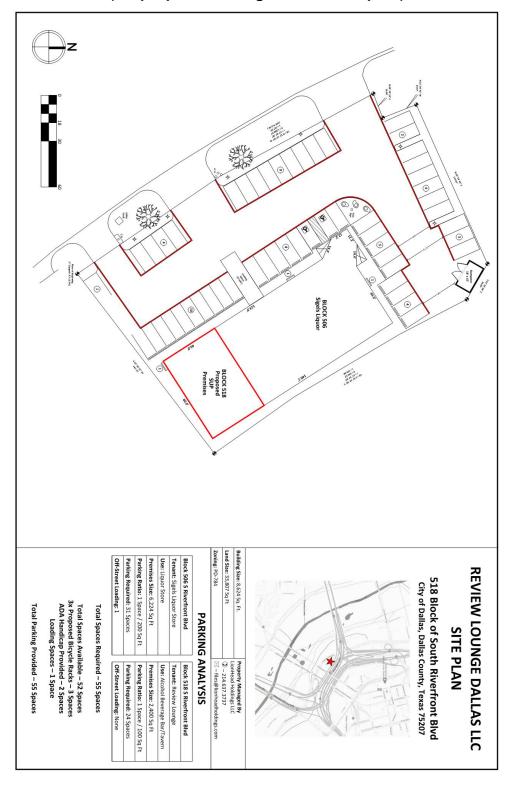

#### Parking:

Per the Dallas Development Code, May 14, 2025 Code Amendment, the off-street parking requirement for a bar, lounge, or tavern is one space per 200 square feet of floor area for buildings greater than 2,500 square feet. As the property is within ½ of rail transit service, no parking is required. As demonstrated on the proposed site plan, the site provides 55 parking spaces.

# **EXISITNG SUP NO. 2529 SITE PLAN** (No proposed changes to the site plan)

04/11/2025