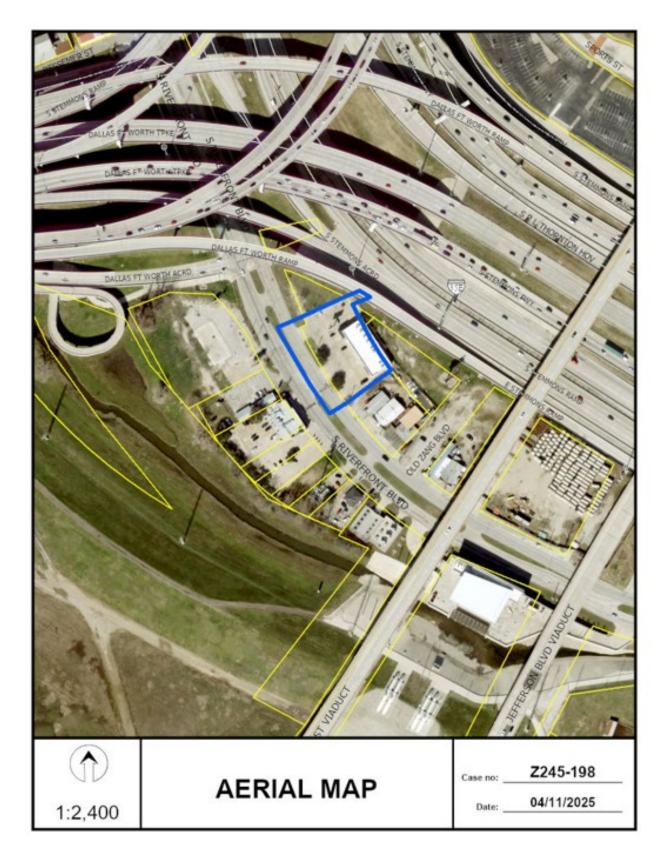

#### **Land Use:**

|           | Zoning                                                        | Land Use                                                                                 |
|-----------|---------------------------------------------------------------|------------------------------------------------------------------------------------------|
| Site      | PD 784, Mixmaster Riverfront<br>Subarea                       | SUP No. 2529 for an alcoholic beverage establishment limited to a bar, lounge, or tavern |
| North     | PD 784, Mixmaster Riverfront<br>Subarea                       | Retail                                                                                   |
| West      | PD 784, Mixmaster Riverfront<br>Subarea                       | Bail Bonds & Alcoholic Beverage<br>Establishment                                         |
| Southwest | PD 784, Mixmaster Riverfront Subarea SD 1 (Able Pump Station) | Pump Station                                                                             |

| South | PD 784, Mixmaster Riverfront<br>Subarea | Auto Repair     |
|-------|-----------------------------------------|-----------------|
| East  | PD 784, Mixmaster Riverfront<br>Subarea | Interstate 35 E |

Other uses surrounding the area of request include a liquor store attached to the site to the north, bail bonds and alcoholic beverage establishment uses to the west, an auto repair use to the south, and Interstate 35 E to the east. The applicant's use of the site is complementary to the community services developments that have previously occurred along Riverfront Boulevard.