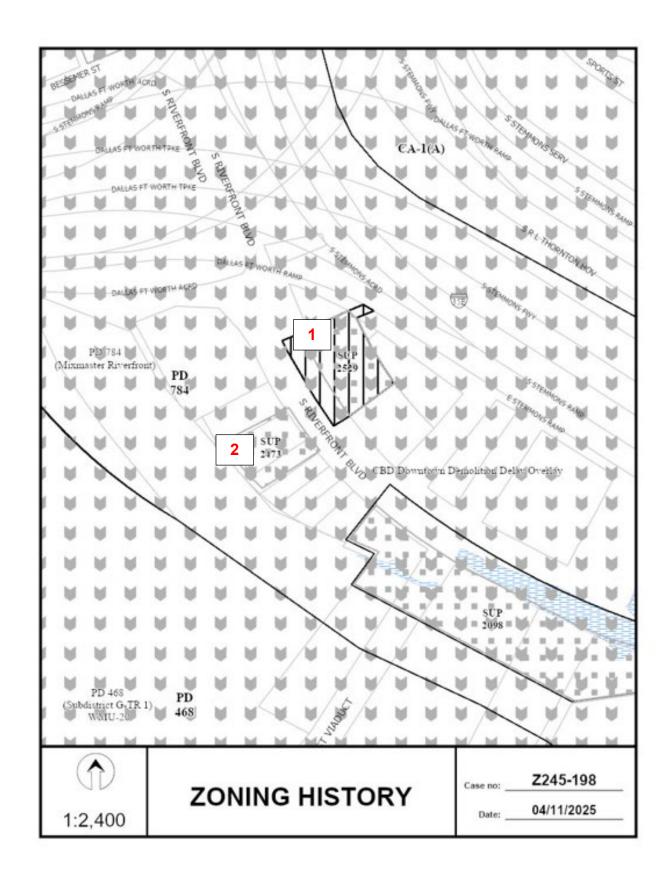

#### **Zoning History:**

There have been two zoning cases in the area in the past five years.

- 1. **Z234-135:** On November 30, 2023, City Council approved SUP No. 2529 for an alcoholic beverage establishment limited to a bar, lounge, or tavern for a 5 year period on property within the Mixmaster Riverfront Subarea of Planned Development District No. 784, the Trinity River Corridor Special Purpose District on the northeast line of South Riverfront Boulevard, northwest of South Houston Street. [Subject site]
- Z212-252: On December 5, 2022, City Council approved SUP No. 2473 for a commercial amusement (inside) limited to a dance hall on a property zoned Mixmaster Riverfront Subarea of Planned Development District No. 784, the Trinity River Corridor Special Purpose District located on the southwest line of Riverfront Boulevard, northwest of Houston Street Viaduct.