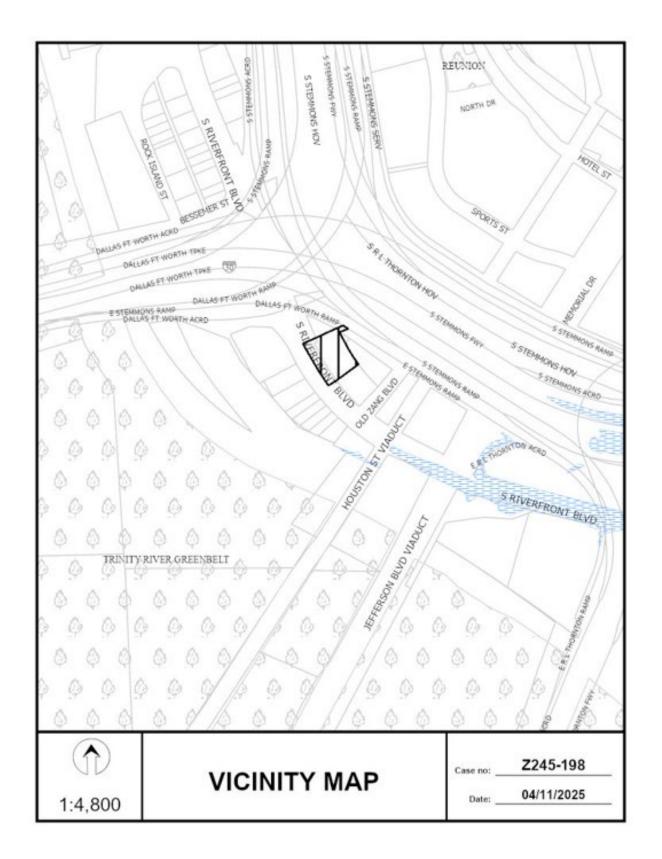

#### **CITY PLAN COMMISSION**

THURSDAY, JUNE 12, 2025

Planner: Teaseia Blue, MBA

FILE NUMBER: Z245-198(TB) DATE FILED: April 7, 2025

**LOCATION:** Northeast line of Riverfront Boulevard northwest of the Houston

Street Viaduct.

**COUNCIL DISTRICT**: 1

SIZE OF REQUEST: Approx. 33,557sf CENSUS TRACT: 48113010002

**APPLICANT:** Derrick Shaw- Review Lounge Dallas, LLC

**OWNER:** PNYX Limited Partnership

**REQUEST:** An application for an amendment to Specific Use Permit No.