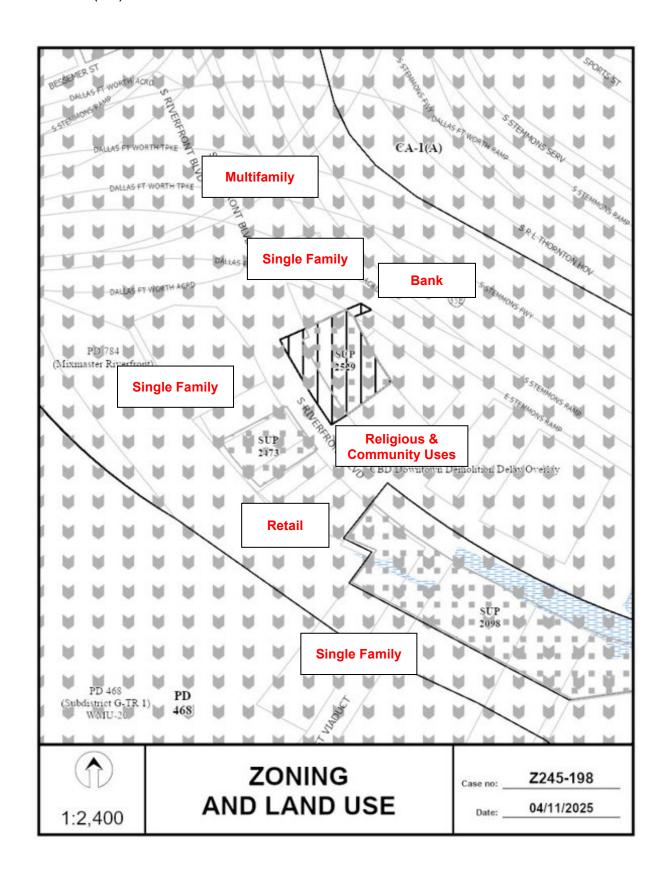

#### **Land Use:**

|           | Zoning                                                        | Land Use                                                                                 |
|-----------|---------------------------------------------------------------|------------------------------------------------------------------------------------------|
| Site      | PD 784, Mixmaster Riverfront<br>Subarea                       | SUP No. 2529 for an alcoholic beverage establishment limited to a bar, lounge, or tavern |
| North     | PD 784, Mixmaster Riverfront<br>Subarea                       | Retail                                                                                   |
| West      | PD 784, Mixmaster Riverfront<br>Subarea                       | Bail Bonds & Alcoholic Beverage<br>Establishment                                         |
| Southwest | PD 784, Mixmaster Riverfront Subarea SD 1 (Able Pump Station) | Pump Station                                                                             |

| South | PD 784, Mixmaster Riverfront<br>Subarea | Auto Repair     |
|-------|-----------------------------------------|-----------------|
| East  | PD 784, Mixmaster Riverfront<br>Subarea | Interstate 35 E |

#### **Land Use Compatibility:**

The request site is within the Mixmaster Riverfront Subarea of Planned Development District No. 784 and is currently vacant. The subdistrict allows for alcoholic beverage establishment uses with a specific use permit. Per Table 202.13 on pages 35 through 38 of the PD No. 784 conditions, an SUP for an alcoholic beverage establishment is not eligible for automatic renewal.

Other uses surrounding the area of request include a liquor store attached to the site to the north, bail bonds and alcoholic beverage establishment uses to the west, an auto repair use to the south, and Interstate 35 E to the east. The applicant's use of the site is complementary to the community services developments that have previously occurred along Riverfront Boulevard.