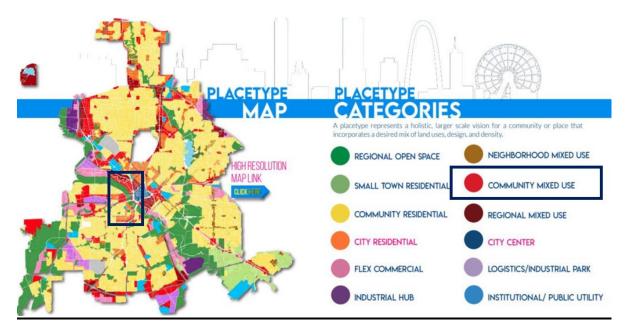

The request would comply with the following placetypes and primary/supporting land uses of the ForwardDallas 2.0 Comprehensive Plan:

The area of request is located in the Community Mixed-Use Placetype. This placetype allows for primary land uses like: Multiplex, Apartments, Mixed-Use, Lodging, Commercial, Office; in conjunction with supporting land uses like: Agricultural, Public Open Space, Private Open Space, Single Family Detached, Single Family Attached, Civic/Public Institutional, Utility, Light Industrial.

This request aligns with the character of the Community Mixed- use placetype which allows for commercial uses. The area of request is located in the Mixmaster Riverfront Subarea of Planned Development District No. 784, the Trinity River Corridor Special Purpose District, west of downtown Dallas. The site sits southwest of Interstate 35 E and is surrounded by other commercial and retail uses. The site has access to transit routes within ½ mile of the site.

The area highlighted below shows the location of the area of request within the ForwardDallas 2.0 Placetype.