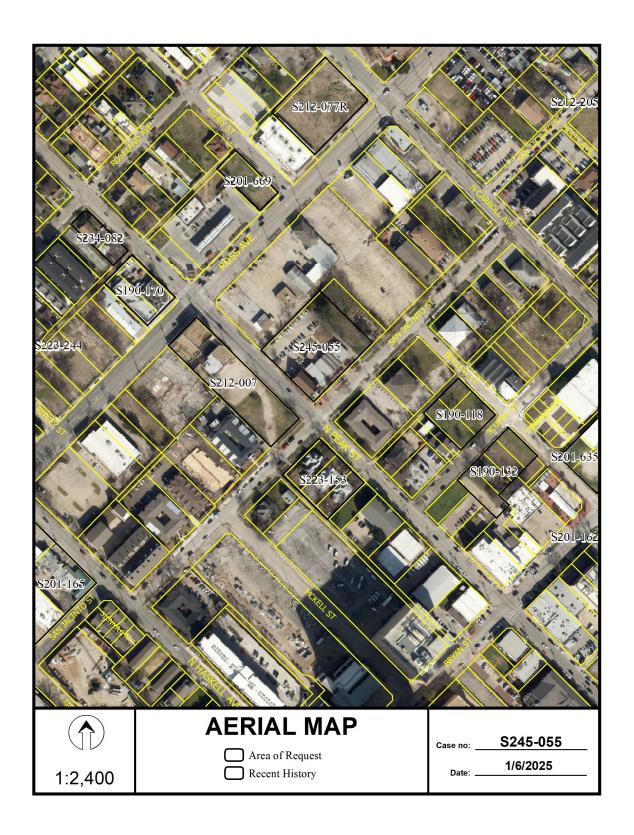

#### CITY PLAN COMMISSION

THURSDAY, JANUARY 23, 2025

FILE NUMBER: S245-055 SENIOR PLANNER: Hema Sharma

LOCATION: Peak Street at San Jacinto Street, southeast corner

**DATE FILED:** December 26, 2024 **ZONING:** PD 298 (Subarea 4)

**REQUEST:** An application to replat a 1.051-acre tract of land containing all of Lot 9A in City Block 16/647 to create one 0.230-acre lot and one 0.821-acre lot on property located on Peak Street at San Jacinto Street, southeast corner.

#### SUBDIVISION HISTORY:

- 1. S234-082 was a request northwest of the present request to replat a 0.213-acre tract of land containing part of Lot 10 and all of Lot 10A in City Block 3/649 to create one lot on property located on Roseland Avenue at Peak Street, south corner. The request was approved on May 2, 2024 but has not been recorded.
- 2. S223-244 was a request west of the present request to replat a 0.115-acre tract of land containing part of Lot 17 and 18 in City Block 3/649 to create one lot on property located on Ripley Street, southeast of Roseland Avenue. The request was approved on September 21, 2023 but has not been recorded.
- 3. S223-153 was a request south of the present request to replat a 0.557-acre tract of land containing all of Lots 1 through 3 in City Block 14/717 to create one lot on property located on San Jacinto Street at Peak Street, south corner. The request was approved on June 15, 2023 but has not been recorded
- 4. S212-077R was a request north of the present request to replat a 0.79-acre tract of land containing part of Lots 1, 2, and 3 in City Block 1/650 to create one 4,987 square foot and one 29,440 square foot lot on property located on Ross Avenue at Carroll Avenue, west corner. The request was approved on November 3, 2022 but has not been recorded.
- 5. S212-007 was a request southwest of the present request to replat a 0.9785-acre tract of land containing part of City Block 15/646 to create one lot on property located on Peak Street, Between Ross Avenue and San Jacinto Street. The request was approved on November 4, 2021 but has not been recorded.
- 6. S201-669 was a request north of the present request to to replat a 0.265-acre tract of land containing all of Lot 7 and part of Lot 6 in City Block 2/650 to create one lot on property located on Ross Avenue at Ashby Street, northwest corner. The request was approved on June 3, 2021 but has not been recorded.

- 7. S190-170 was a request west of the present request to replat a 0.409-acre tract of land containing all of Lots 8 and 9 in City Block 3/649 to create one lot on property located on Ross Avenue at Peak Street, west corner. The request was approved on July 23, 2020 but has not been recorded.
- 8. S190-132 was a request southeast of the present request to replat a 0.550-acre tract of land containing part of Lots 3, 4, and 5 in City Block 2/715 to create one lot on property located on Scurry Street at Burlew Street, south corner. The request was approved on June 4, 2020 but has not been approved
- 9. S190-118 was a request southeast of the present request replat a 0.440-acre tract of land containing all of Lot 1 and part of Lot 2 in City Block 4/714 to create one lot on property located on Scurry Street at Burlew Street west corner. The request was approved on April 9, 2020 but has not been approved.