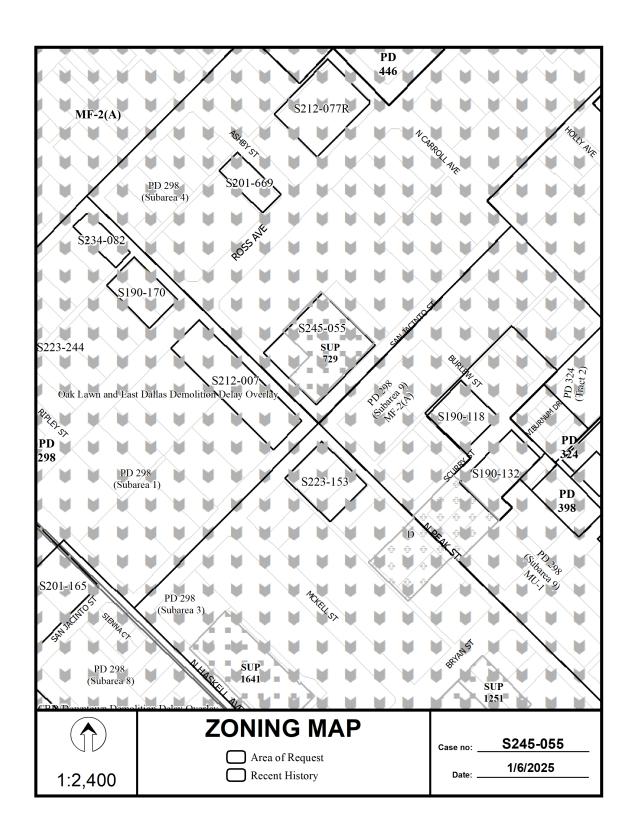

#### CITY PLAN COMMISSION

THURSDAY, JANUARY 23, 2025

FILE NUMBER: S245-055 SENIOR PLANNER: Hema Sharma

LOCATION: Peak Street at San Jacinto Street, southeast corner

**DATE FILED:** December 26, 2024 **ZONING:** PD 298 (Subarea 4)

**REQUEST:** An application to replat a 1.051-acre tract of land containing all of Lot 9A in City Block 16/647 to create one 0.230-acre lot and one 0.821-acre lot on property located on Peak Street at San Jacinto Street, southeast corner.

#### SUBDIVISION HISTORY:

- 1. S234-082 was a request northwest of the present request to replat a 0.213-acre tract of land containing part of Lot 10 and all of Lot 10A in City Block 3/649 to create one lot on property located on Roseland Avenue at Peak Street, south corner. The request was approved on May 2, 2024 but has not been recorded.
- 2. S223-244 was a request west of the present request to replat a 0.115-acre tract of land containing part of Lot 17 and 18 in City Block 3/649 to create one lot on property located on Ripley Street, southeast of Roseland Avenue. The request was approved on September 21, 2023 but has not been recorded.
- 3. S223-153 was a request south of the present request to replat a 0.557-acre tract of land containing all of Lots 1 through 3 in City Block 14/717 to create one lot on property located on San Jacinto Street at Peak Street, south corner. The request was approved on June 15, 2023 but has not been recorded
- 4. S212-077R was a request north of the present request to replat a 0.79-acre tract of land containing part of Lots 1, 2, and 3 in City Block 1/650 to create one 4,987 square foot and one 29,440 square foot lot on property located on Ross Avenue at Carroll Avenue, west corner. The request was approved on November 3, 2022 but has not been recorded.
- 5. S212-007 was a request southwest of the present request to replat a 0.9785-acre tract of land containing part of City Block 15/646 to create one lot on property located on Peak Street, Between Ross Avenue and San Jacinto Street. The request was approved on November 4, 2021 but has not been recorded.
- 6. S201-669 was a request north of the present request to to replat a 0.265-acre tract of land containing all of Lot 7 and part of Lot 6 in City Block 2/650 to create one lot on property located on Ross Avenue at Ashby Street, northwest corner. The request was approved on June 3, 2021 but has not been recorded.

- 7. S190-170 was a request west of the present request to replat a 0.409-acre tract of land containing all of Lots 8 and 9 in City Block 3/649 to create one lot on property located on Ross Avenue at Peak Street, west corner. The request was approved on July 23, 2020 but has not been recorded.
- 8. S190-132 was a request southeast of the present request to replat a 0.550-acre tract of land containing part of Lots 3, 4, and 5 in City Block 2/715 to create one lot on property located on Scurry Street at Burlew Street, south corner. The request was approved on June 4, 2020 but has not been approved
- 9. S190-118 was a request southeast of the present request replat a 0.440-acre tract of land containing all of Lot 1 and part of Lot 2 in City Block 4/714 to create one lot on property located on Scurry Street at Burlew Street west corner. The request was approved on April 9, 2020 but has not been approved.