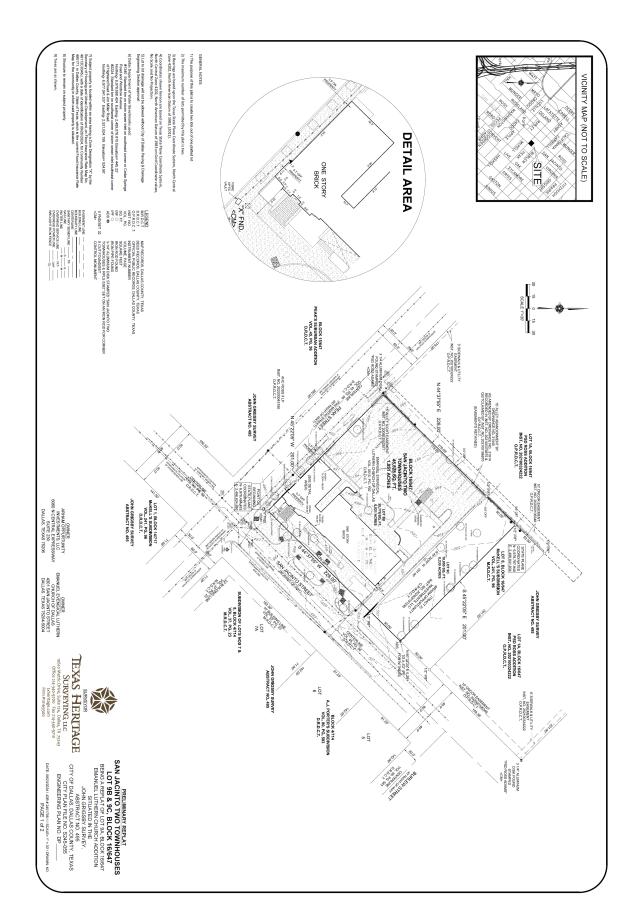

**REQUEST:** An application to replat a 1.051-acre tract of land containing all of Lot 9A in City Block 16/647 to create one 0.230-acre lot and one 0.821-acre lot on property located on Peak Street at San Jacinto Street, southeast corner.