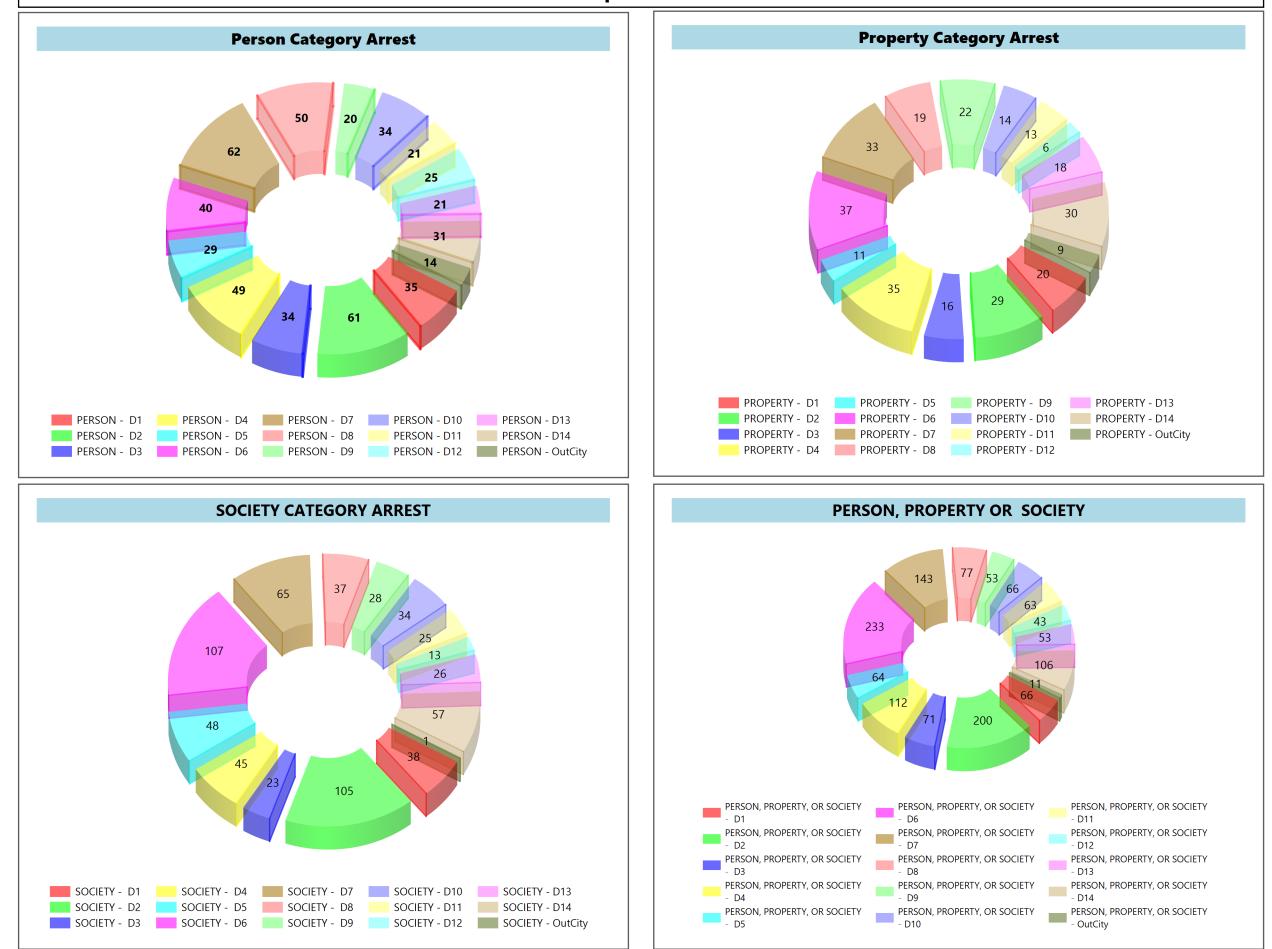

#### VIII. CIT and APOWW Dallas Police Department Arrest Data Request Update (Policy Analyst Siara Obasuyi)

**Brief:** At the March Community Police Oversight Board meeting, the board requested representative data on mental/behavioral health-related calls and corresponding arrests handled by the Dallas Police Department, organized by patrol division or council district. Ms. Obasuyi provided a short briefing regarding these findings. Two teams manage the services:

RIGHT Care Team: Consists of officers from Dallas PD, a behavioral health clinician, and a paramedic from Dallas Fire Rescue.

Crisis Intervention Team (CIT): Consists of mobile crisis coordinators who work in collaboration with Dallas PD and Dallas Fire Rescue to offer comprehensive mental health and social support.

Between March 19, 2023, and March 18, 2025, the call log data totaled 33,204 calls across divisions, with apprehension data by peace officers recorded separately by division. Policy Analyst Obasuyi's summary provided an overview of the service demand and enforcement trends during the stated period.