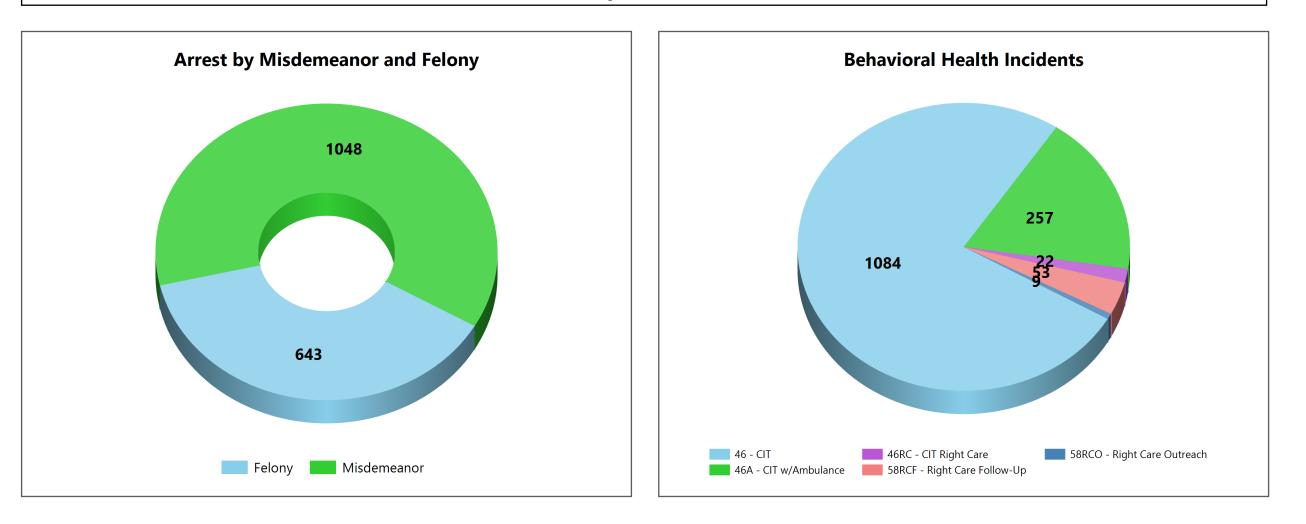

#### Key Takeaways:

- The Right Care Unit responds to behavioral health 911 calls with a multiagency team.
- Each team includes a police officer, paramedic, and social worker in a single vehicle.
- The initiative aims to de-escalate crises, provide timely care, and build community trust.
- The unit serves citywide, with 18 teams covering each police division.
- Behavioral health calls are categorized into three signals: 46 (aggressive behavior), 46A (ambulance required), and 46RC (response without additional patrol support).