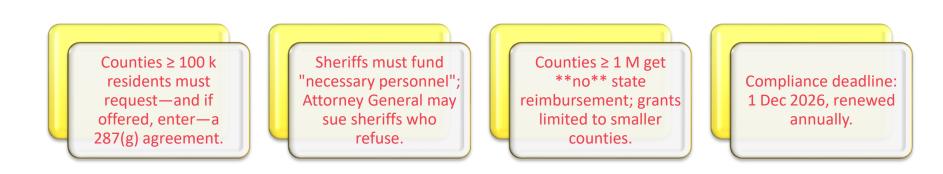

#### Key Provisions:

- Mandatory and Voluntary Participation in 287(g) Agreements: SB 8 mandates that sheriffs in counties with over 100,000 residents request and, if offered, enter into a 287(g) agreement with ICE, authorizing deputies to carry out limited immigration enforcement under federal oversight. If denied, sheriffs must reapply annually. Counties under 100,000 may opt in voluntarily.
- Implementation Requirements, Funding Support, and Legal Protections: Sheriffs must allocate sufficient staff, equipment, and funding to fully implement the 287(g) agreement. This funding is limited to counties with fewer than one million residents, like Dallas County. The Attorney General is authorized to enforce compliance through legal action, and counties are prohibited from reducing a sheriff's budget due to grant participation.
- **Reporting and Oversight Requirements:** Participating sheriffs must submit annual reports detailing 287(g)-related expenditures to the Texas Comptroller and Attorney General. Sheriffs in large counties without agreements must annually document their request to participate. The Commission on Jail Standards will collect statewide data on immigration detainers, and the Comptroller and Attorney General will issue an annual report summarizing participation, funding, and enforcement.