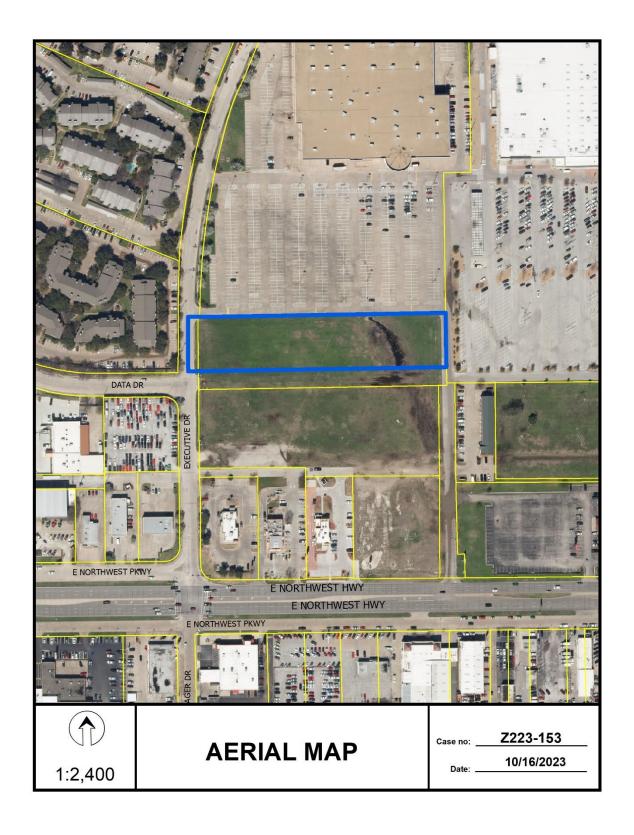

#### **Zoning Cases - Consent:**

5. 23-3000

An application for an MU-1 Mixed Use District on property zoned a CS Commercial Service District, on the east line of Executive Drive, northeast of the intersection of Executive Drive and Data Drive.

<u>Staff Recommendation</u>: <u>Approval.</u> <u>Applicant</u>: KKMD Investments, LLC

Representative: Andrew Ruegg, Masterplan

Planner: Michael Pepe Council District: 9 Z223-153(MP)

Attachments: Z223-153(MP) Case Report