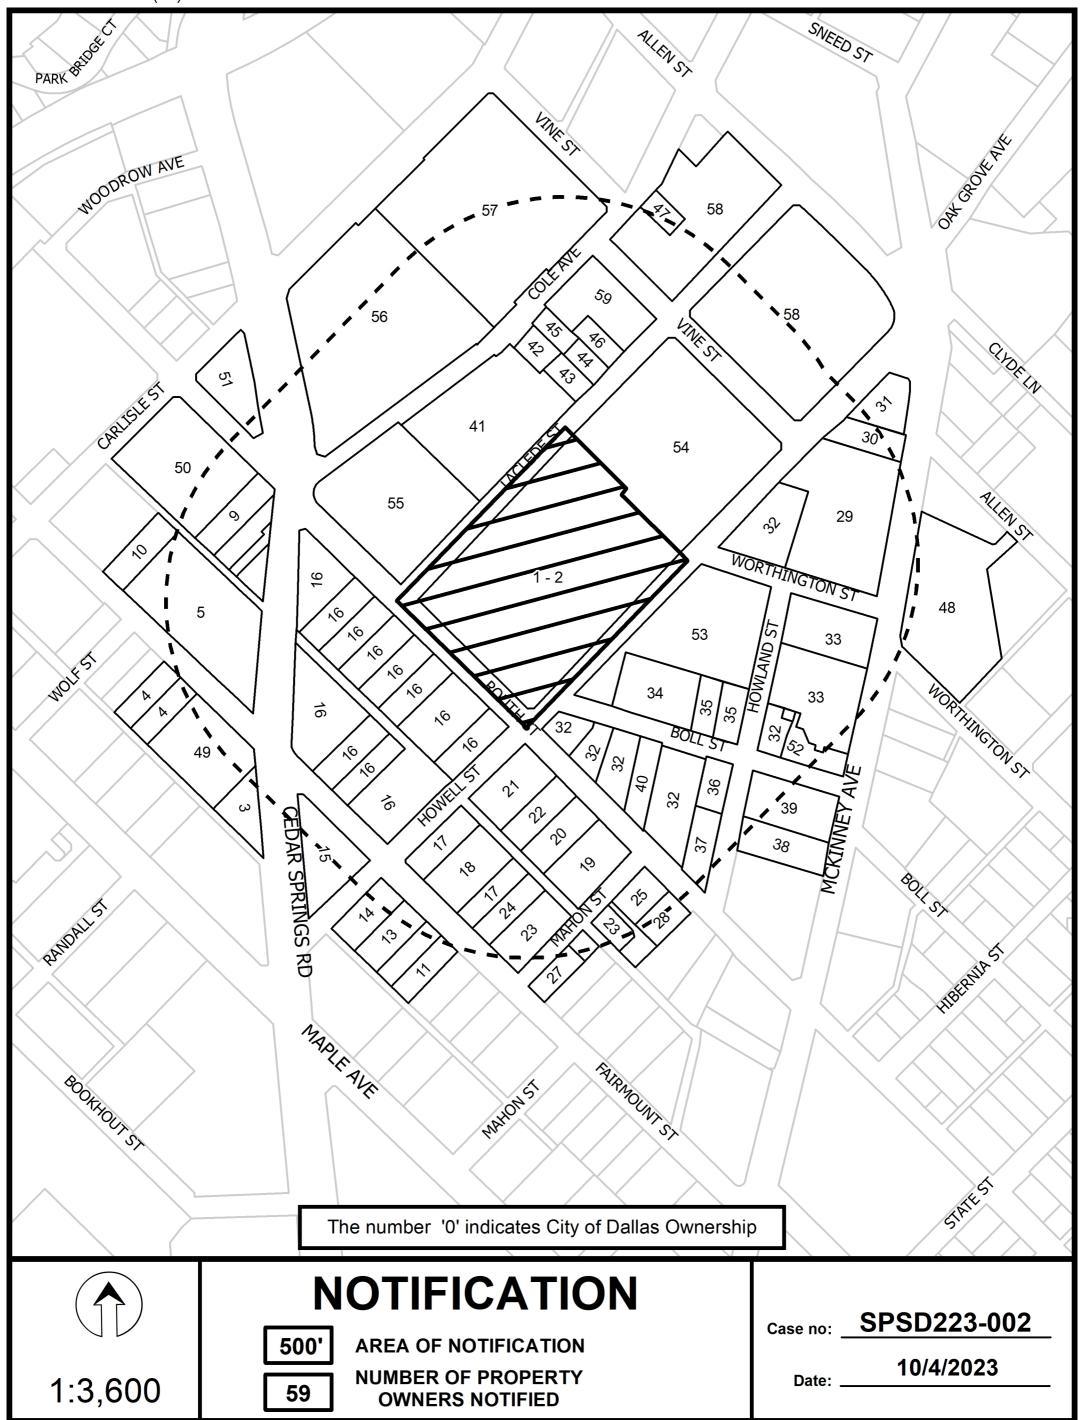

#### **Special Provision Sign District:**

12. **23-3007** 

An application to create a new subdistrict within the McKinney Avenue Sign District on property within the McKinney Avenue Sign District zoned Planned Development District No. 193, the Oak Lawn Special Purpose District, Subdistrict 152, on the north corner of Howell Street and Routh Street.

Staff Recommendation: Approval, subject to conditions.

Special Sign District Advisory Committee Recommendation: Approval,

subject to conditions.

Applicant: SRPF B/ Quadrangle Property, LLC

Representative: Suzan Kedron of Jackson Walker, LLP

Planner: Jason Pool Council District: 14
SPSD223-002(JP)

<u>Attachments:</u> SPSD223-002(JP) Case Report