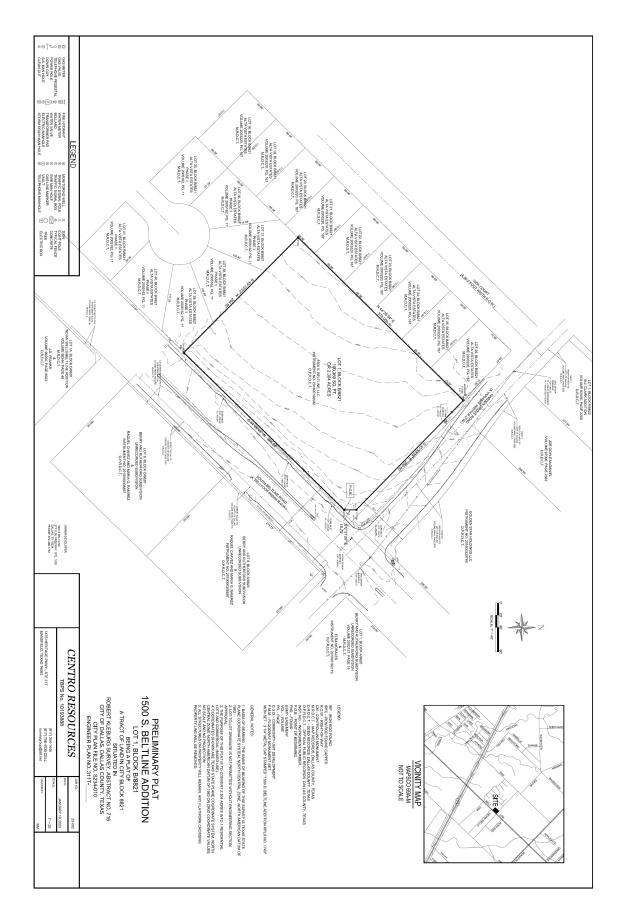

conditions listed in the docket. Planner: Sharmila Shrestha

Council District: 3

S234-009

<u>Attachments:</u> S234-009 Case Report

S234-009 Plat

An application to create one 2.304-acre lot from a tract of land in City Block 8821 on property located on Garden Grove Road, northwest of Beltline Road.

<u>Applicant/Owner</u>: 1500 S Beltline, LLC <u>Surveyor</u>: Centro Resources, LLC <u>Application Filed</u>: October 20, 2023

Zoning: PD 1096

Staff Recommendation: Approval, subject to compliance with the

conditions listed in the docket. Planner: Sharmila Shrestha

Council District: 8

S234-010

<u>Attachments:</u> S234-010 Case Report

S234-010 Plat