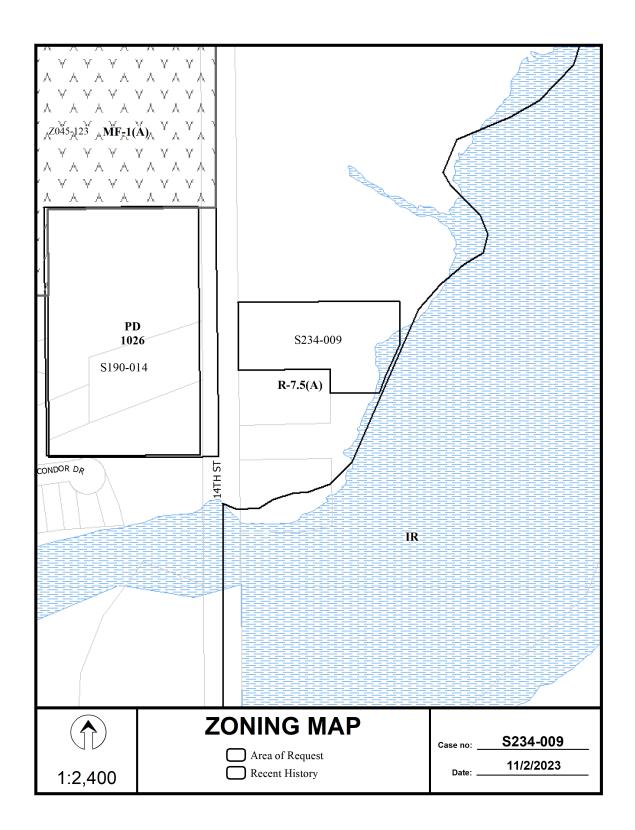

Council District: 8

S234-008

Attachments: S234-008 Case Report

S234-008 Plat

14. 23-2992 An application to create one 2.060-acre lot from a tract of land in City Block

6113 on property located on 14th Street, south of Skyline Road.

Applicant/Owner: American Brownfield MCIC, LLC

Surveyor: Bowman Consulting Group, LTD

Application Filed: October 20, 2023

**Zoning**: R-7.5(A)

Staff Recommendation: Approval, subject to compliance with the

conditions listed in the docket. Planner: Sharmila Shrestha

Council District: 3

S234-009

<u>Attachments:</u> S234-009 Case Report

S234-009 Plat

An application to create one 2.304-acre lot from a tract of land in City Block 8821 on property located on Garden Grove Road, northwest of Beltline Road.