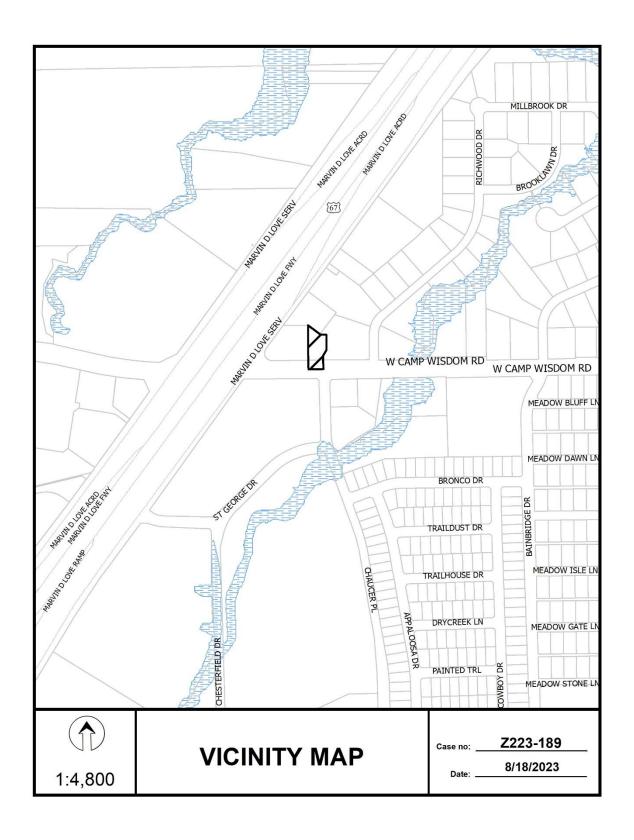

#### **Zoning Cases - Under Advisement:**

10. 23-3005

An application for the renewal of and an amendment to Specific Use Permit No. 2308 for the sale of alcoholic beverages in conjunction with a general merchandise or food store 3,500 square feet or less on property zoned an RR-D-1 Regional Retail District with a D-1 Liquor Control Overlay, on the north side of West Camp Wisdom Road, east of Marvin D. Love Freeway (US 67).

<u>Staff Recommendation</u>: <u>Approval</u> for a three-year period with eligibility for automatic renewals for additional five-year periods, subject to a site plan and conditions.

Applicant: Sagani Jawed, Sole Owner

Representative: Carlos Talison, LaSierra Planning Group

Planner: Andreea Udrea

UA From: September 7, 2023 and October 19, 2023.

Council District: 3 **Z223-189(AU)** 

Attachments: Z223-189(AU) Case Report

Z223-189(AU) Existing Site Plan