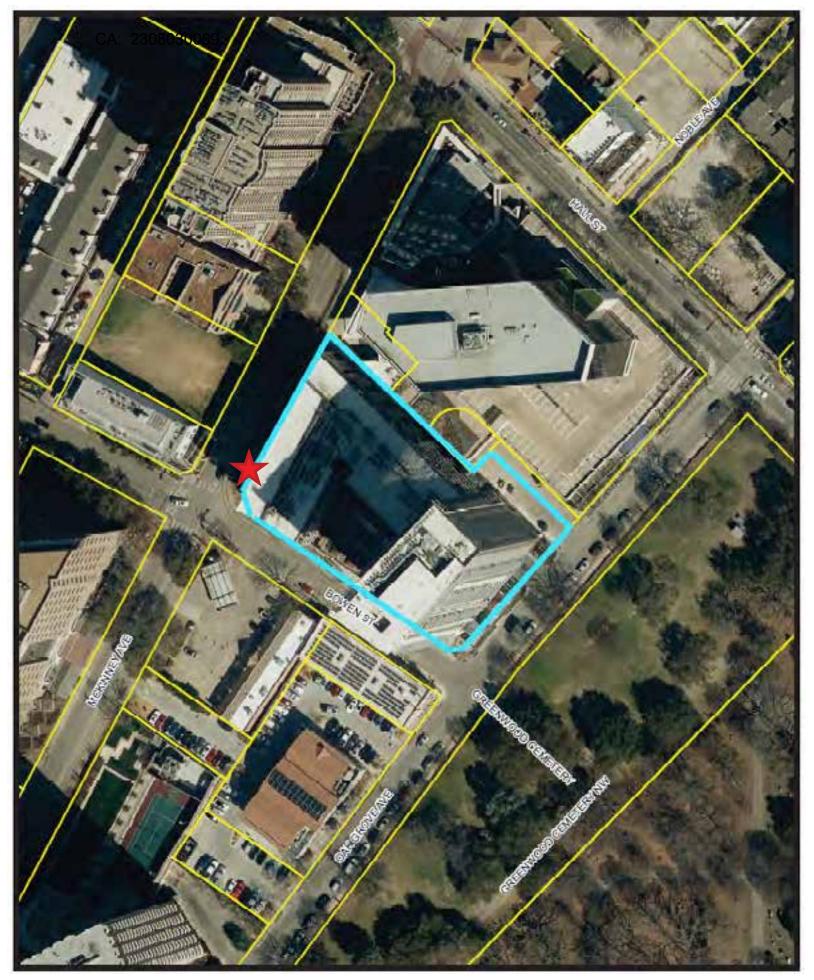

#### Consent Items:

18. **23-3008** 

An application for a Certificate of Appropriateness by Breana Wright of Barnett Signs Inc., for a 310.3-square-foot illuminated attached sign at 3200 McKinney Avenue (west elevation).

<u>Staff Recommendation</u>: <u>Approval</u>. <u>SSDAC Recommendation</u>: <u>Approval</u>.

Applicant: Breana Wright of Barnett Signs Inc.

Owner: McKinney TX Partners, LLC

<u>Planner</u>: Jason Pool <u>Council District</u>: 14

2308030009

Attachments: 2308030009 Case Report

19. **23-3009** 

An application for a Certificate of Appropriateness by Melissa Hallett of Mello Signs, for a 5.7-square-foot externally illuminated projecting attached sign at 2019 North Lamar Street, Suite 100 (north corner elevation).