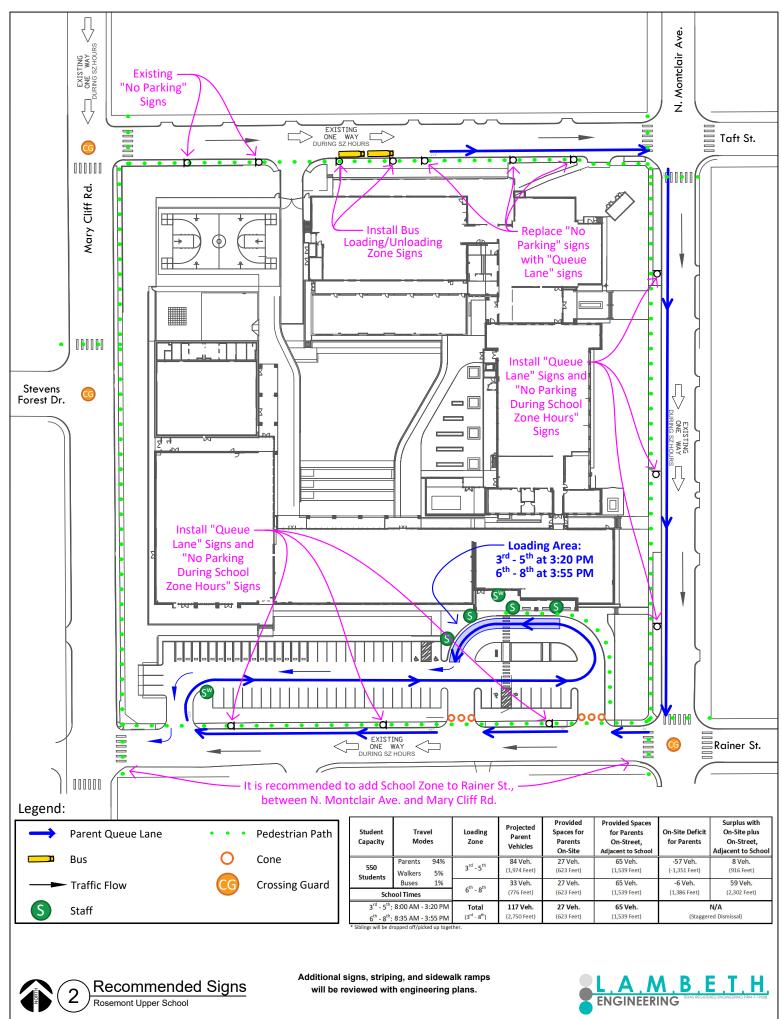

#### **Zoning Cases - Individual:**

11. 23-3006

An application for an amendment to Planned Development District No. 1050, on property bounded by Taft Street, North Montclair Avenue, Ranier Street, and Mary Cliff Road.

<u>Staff Recommendation</u>: <u>Approval</u>, subject to a revised amended development plan, a revised amended landscape plan, an amended traffic management plan, and staff recommended amended conditions.

Applicant: Dallas Independent School District

Representative: Elsie Thurman, Land Use Planning & Zoning Services

Planner: Jenniffer Allgaier

Council District: 1 Z223-348(JA)

Attachments:

Z223-348(JA) Case Report

Z223-348(JA) Development Plan
Z223-348(JA) Landscape Plan Pg. 1
Z223-348(JA) Landscape Plan Pg. 2
Z223-348(JA) Traffic Management Plan