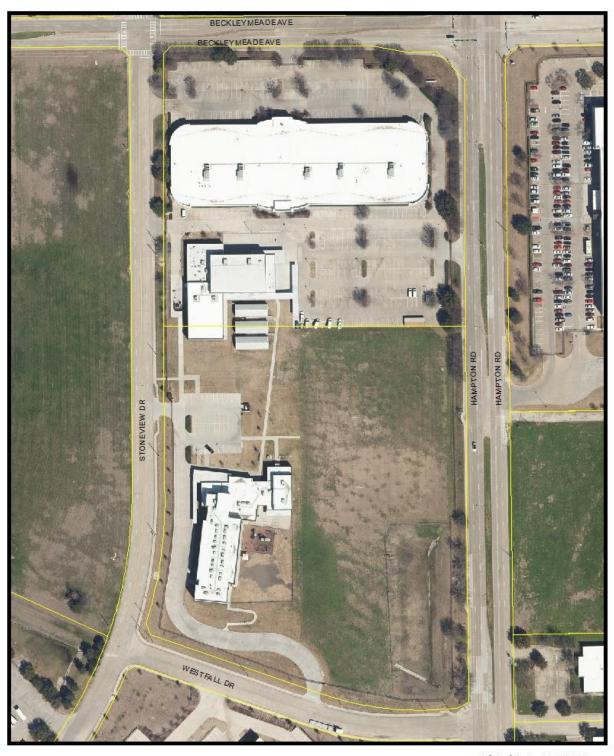

#### **INGRESS AND EGRESS POINTS**

Access for parents to drop off or pick up the scholars occurs one hour prior to the beginning of school and thirty minutes prior to dismissal. The access points are provided on the adjacent aerial map. Entry and exit are provided at three gates: one on Beckleymeade and two on Stoneview.

Access from Westfall is entry only.

An additional driveway and pedestrian gate are located on Stoneview on the north side of the campus; however, bollards and the fence restrict vehicular access and the pedestrian gate is not currently in use.

The gate on Hampton Road is currently not in use but is available for emergency access.

The pedestrian gate near the Primary School driveway at Stoneview is not currently in use for scholar drop-off and pick-up operations.