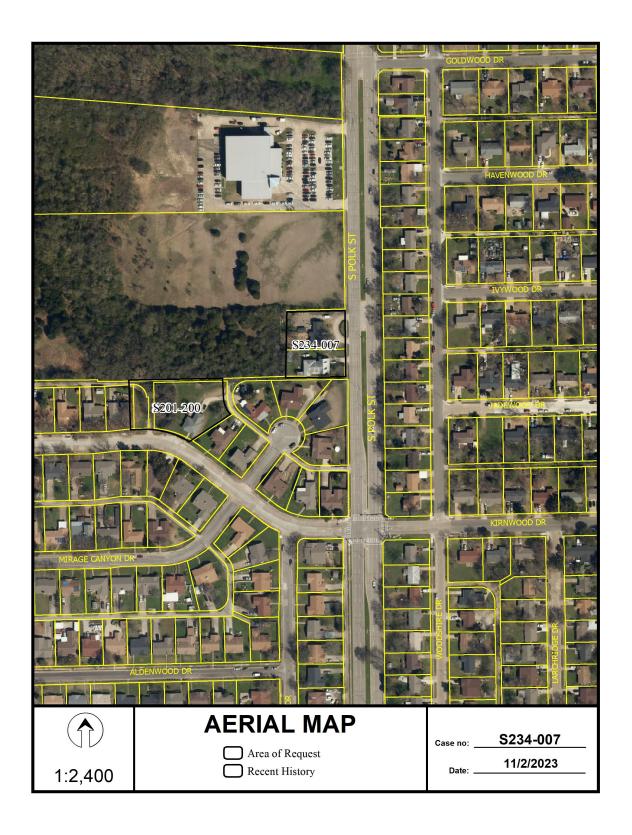

#### Residential Replats:

16. **23-2994** 

An application to replat a 0.666-acre tract of land containing part of Lots 1 and 2 in City Block 7568 to create one 13,006-square foot lot and one 15,988-square foot lot on property located on Polk Street, north of Kirnwood Drive.

Applicant/Owner: Vivian Rena Thomas

Surveyor: ARA Surveying

Application Filed: October 20, 2023

Zoning: R-7.5(A), TH-2(A)

Staff Recommendation: Approval, subject to compliance with the

conditions listed in the docket. Planner: Sharmila Shrestha

Council District: 8

S234-007

Attachments: S234-007 Res. Replat Case Report

S234-007 Plat

An application to replat a 0.44-acre tract of land containing all of Lot 8A in City Block 23/4319 to create two 0.22-acre lots on property located on Fernwood Avenue at Exeter Avenue, west corner.