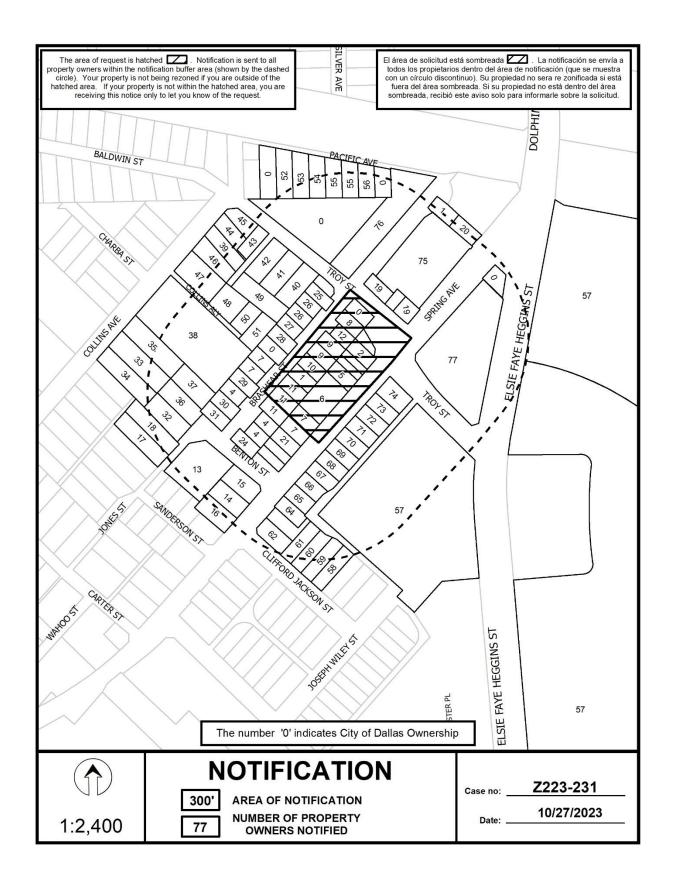

Attachments: Z223-206(LG) Case Report

Z223-206(LG) Site Plan

7. 23-3002

An application for a TH(3)(A) Townhouse Subdistrict on property zoned an R-5(A) Single Family Subdistrict and an NC Neighborhood Commercial Subdistrict within Planned Development District No. 595, the South Dallas/Fair Park Special Purpose District, on the southwest line of Troy Street, between Brashear Street and Spring Avenue.

<u>Staff Recommendation</u>: <u>Approval</u>.

<u>Applicant</u>: South Dallas Fair Park ICDC

Representative: Erik Hauglie Planner: Michael Pepe Council District: 7
Z223-231(MP)

<u>Attachments:</u> <u>Z223-231(MP) Case Report</u>