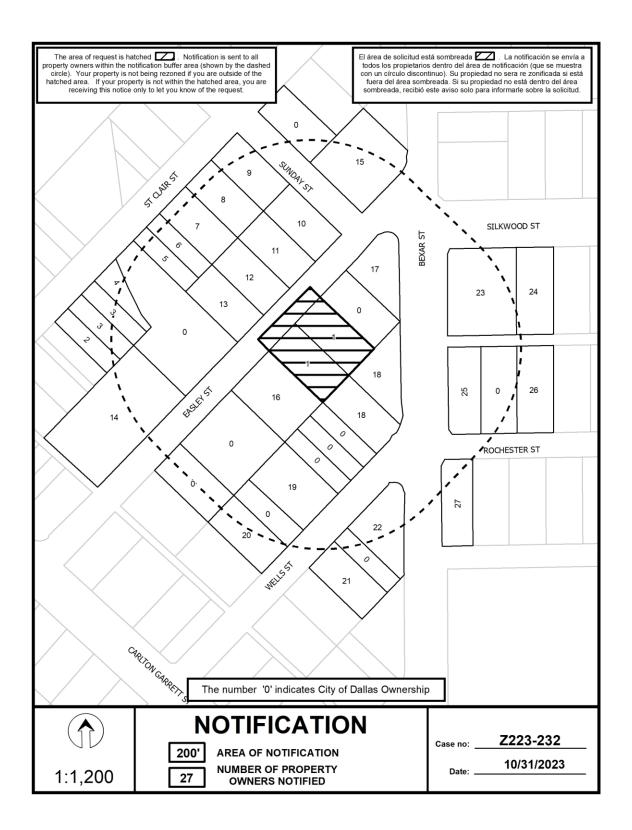

8. **23-3003** 

An application for an R-5(A) Single Family Subdistrict on property zoned an NC Neighborhood Commercial Subdistrict within Planned Development District No. 595, the South Dallas/Fair Park Special Purpose District, on the southeast line of Easley Street, west of Bexar Street.

Staff Recommendation: Approval.

Applicant: CTE Homes, LLC

Representative: Rob Baldwin, Baldwin Associates

Planner: Giahanna Bridges

Council District: 7
Z223-232(GB)

Attachments: Z223-232(GB) Case Report

An application for an R-5(A) Single Family Subdistrict on property zoned an NC Neighborhood Commercial Subdistrict within Planned Development District No. 595, the South Dallas/Fair Park Special Purpose District, on the north line of Wells Street and Canaan Street.