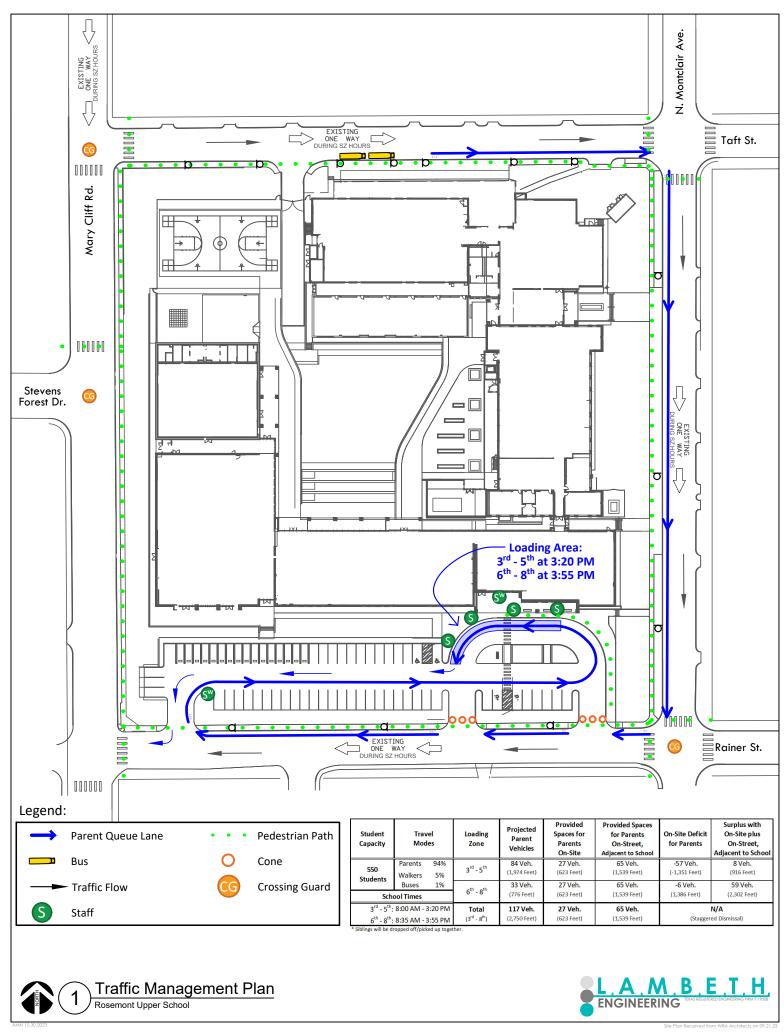

#### **Zoning Cases - Individual:**

11. 23-3006

An application for an amendment to Planned Development District No. 1050, on property bounded by Taft Street, North Montclair Avenue, Ranier Street, and Mary Cliff Road.

<u>Staff Recommendation</u>: <u>Approval</u>, subject to a revised amended development plan, a revised amended landscape plan, an amended traffic management plan, and staff recommended amended conditions.

Applicant: Dallas Independent School District

Representative: Elsie Thurman, Land Use Planning & Zoning Services

Planner: Jenniffer Allgaier

Council District: 1 Z223-348(JA)

Attachments:

Z223-348(JA) Case Report

Z223-348(JA) Development Plan
Z223-348(JA) Landscape Plan Pg. 1
Z223-348(JA) Landscape Plan Pg. 2
Z223-348(JA) Traffic Management Plan