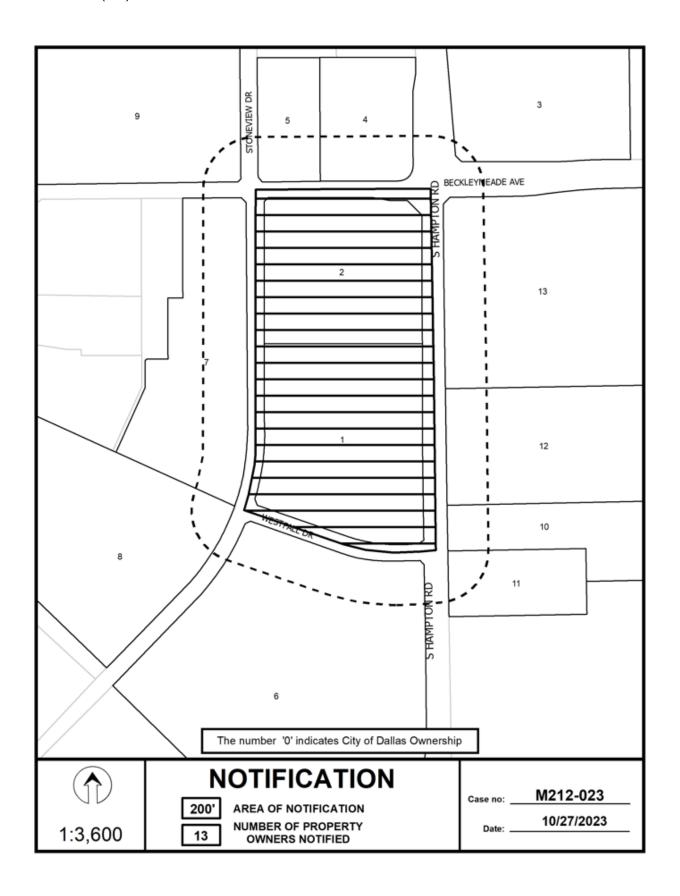

# Notification List of Property Owners M212-023

#### 13 Property Owners Notified

| Label # | Address |                  | Owner                            |
|---------|---------|------------------|----------------------------------|
| 1       | 9192    | STONEVIEW DR     | UPLIFT EDUCATION                 |
| 2       | 8915    | S HAMPTON RD     | UPLIFT EDUCATION                 |
| 3       | 8500    | S HAMPTON RD     | PENN FARM LTD                    |
| 4       | 8700    | S HAMPTON RD     | PMG SOUTH DALLAS REAL ESTATE LLC |
| 5       | 8600    | STONEVIEW DR     | PMG SOUTH DALLAS REAL            |
| 6       | 2425    | W DANIELDALE RD  | CPT STONERIDGE LLC               |
| 7       | 9201    | STONEVIEW DR     | ALPWAF STONERIDGE ISF OWNER      |
| 8       | 9301    | STONEVIEW DR     | ROLLING FRITO LAY SAILES         |
| 9       | 8700    | AUTOBAHN DR      | FHF I STONERIDGE LLC             |
| 10      | 9186    | S HAMPTON RD     | SFG ISF DALLAS HAMPTON LLC       |
| 11      | 9210    | S HAMPTON RD     | SUNBELT RENTALS INC              |
| 12      | 9130    | S HAMPTON RD     | PSA INVESTORS ONE LP             |
| 13      | 2300    | BECKLEYMEADE AVE | US INDUSTRIAL REIT II            |