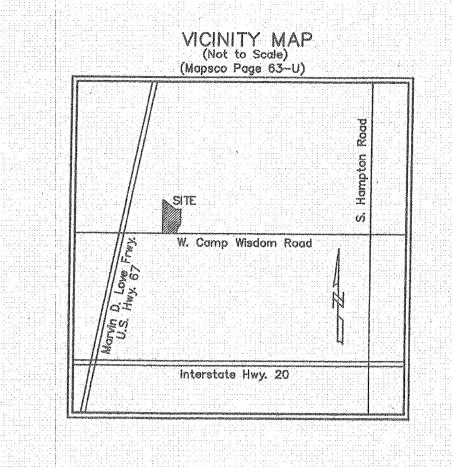

#### **Zoning Cases - Under Advisement:**

10. 23-3005

An application for the renewal of and an amendment to Specific Use Permit No. 2308 for the sale of alcoholic beverages in conjunction with a general merchandise or food store 3,500 square feet or less on property zoned an RR-D-1 Regional Retail District with a D-1 Liquor Control Overlay, on the north side of West Camp Wisdom Road, east of Marvin D. Love Freeway (US 67).

<u>Staff Recommendation</u>: <u>Approval</u> for a three-year period with eligibility for automatic renewals for additional five-year periods, subject to a site plan and conditions.

Applicant: Sagani Jawed, Sole Owner

Representative: Carlos Talison, LaSierra Planning Group

Planner: Andreea Udrea

UA From: September 7, 2023 and October 19, 2023.

Council District: 3 **Z223-189(AU)** 

Attachments: Z223-189(AU) Case Report

Z223-189(AU) Existing Site Plan