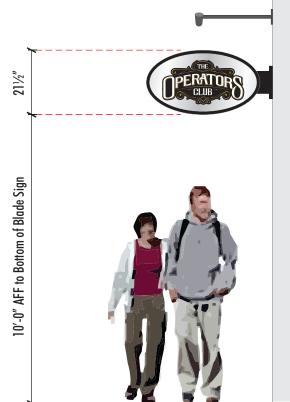

An application for a Certificate of Appropriateness by Melissa Hallett of 5.7-square-foot Mello Signs, for а externally illuminated projecting attached sign 2019 North Lamar Street, Suite 100 (southwest at elevation).

Staff Recommendation: Approval.

SSDAC Recommendation: Approval.

Applicant: Melissa Hallett of Mello Signs

Owner: Arena Partners, L.P.

Planner: Jason Pool Council District: 14

2308150016

Attachments: 2308150016 Case Report