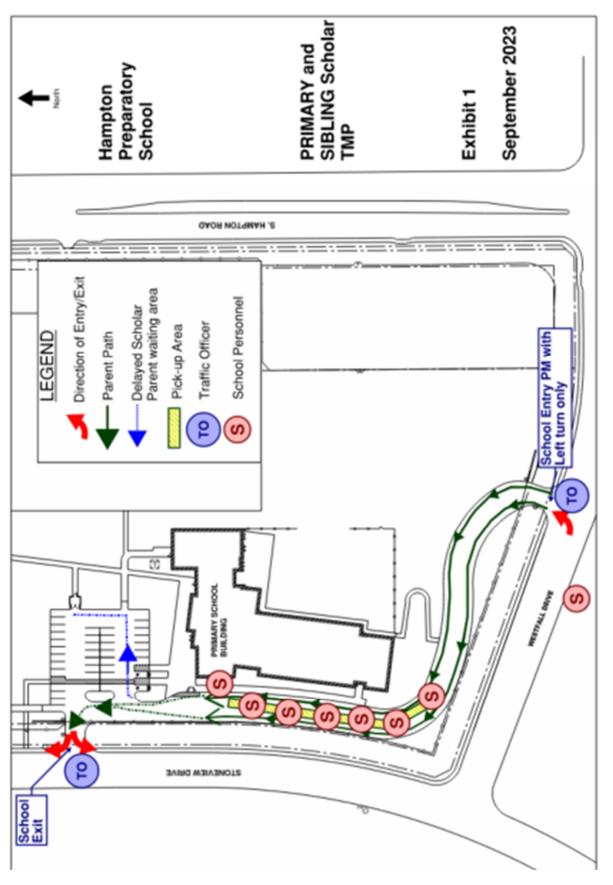

#### Proposed Traffic Management Plan

1Z178-336 Hampton Preparatory SUP TMP Review 2022 Updated September 2023

## **Hampton Traffic Management Plan Review Fall 2022 Updated September 2023 with Site Plan**

#### **OVERVIEW**

Hampton Preparatory School located at 8915 S. Hampton Road in Dallas, Texas operates under Special Use Permit No. 1661 (SUP). The ordinance includes a review of the current student drop-off and pick-up operations and is required by the City of Dallas. The campus is applying for an amendment to the SUP to provide an athletic field and track. A portion of the existing parking area will be displaced with the proposed modifications to the campus. An internal vehicular roadway connecting the Primary School to the Secondary school will provide additional on-site queuing opportunity as well as an additional location for scholar drop-off and pick-up.

## PRIMARY SCHOLAR DROP-OFF AND PICK-UP LOCATION and CIRCULATION

The 2022 – 2023 TMP for Hampton Primary School is illustrated in **Exhibit 1**. Uplift Primary School scholars are dropped off and picked up at one unloading/loading zone area which is located on the west side of the school as indicated on **Exhibit 1**.

The circulation for the Primary Scholars is the same for the AM and the PM operations. Entry to the campus is from Westfall. During the afternoon pick-up operations, parents may only enter the campus from Westfall with a left turn.

The parents line up inside the campus in two vehicular lines leaving the middle lane open as depicted in the photo. The school utilizes the coned off middle lane for staff to escort scholars to walk to and from their parents' vehicles.

In the afternoon, the school utilizes the *Driveline* system to enter the names of the scholars whose parents have arrived. Once a scholar's name appears on the screens in the classrooms alerting them that their parent has arrived, staff members escort the scholars outside. Staff members are present outside within the coned area where the scholars locate their parent's vehicles.

Primary carline staging prior to dismissal

After the scholar(s) have entered the vehicles, the motorists may proceed to exit at Stoneview after the vehicles in front of them have cleared. A traffic assistance officer provides traffic control on Stoneview at the Primary School driveway. Motorists may turn left or right out of the driveway.

The Primary School Carline Route from the school website is provided as **Exhibit 1A**. The operations director and school staff and administration have worked together to implement the TMP. Messages continue to be sent to inform the parents about the "rules" of carline. As depicted on **Exhibit 1A**, the parents are instructed not to queue until 3:10 PM (1:55 PM on Wednesday) as this is when the gate is opened to allow vehicles to enter the campus. Additionally, parents are instructed not to queue on Danieldale.

#### PRIMARY SCHOOL

The mechanics of the TMP were being followed by the staff, parents and scholars. The parents follow an orderly manner to pick up the students. Vehicles enter the campus from Westfall with a left turn; no vehicles were observed to enter the campus at Westfall with a right turn (from the direction of South Hampton Road). A traffic assistance officer is posted at the entry at Westfall Drive to provide traffic control assistance.

A minimum of 8 staff members assisting with the Primary School operations were observed at the beginning of dismissal on each afternoon occasion. One staff member was posted outside the campus to read each vehicle's displayed name and enter it into the carline pick up system (*Driveline*) for relay into the classrooms. The scholars were then escorted outside with staff and directed to their parent's vehicle.

Observations revealed peak vehicle queuing outside the campus on Westfall as well as on Stoneview to Danieldale on one occasion during the 2022 – 2023 school year. Fall 2023 operations addressed restriction of any vehicular queuing on Danieldale with Traffic Safety officer prohibiting and increased communication to the parents (as illustrated on Exhibit 1A).