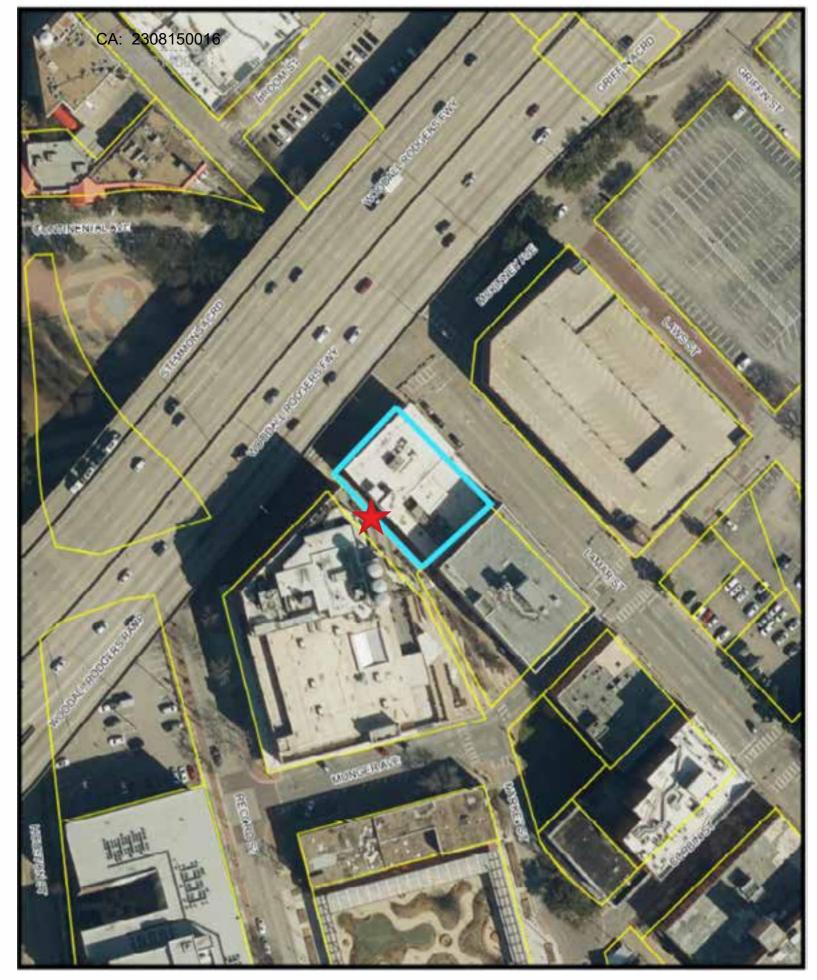

An application for a Certificate of Appropriateness by Melissa Hallett of 5.7-square-foot Mello Signs, for а externally illuminated projecting attached sign 2019 North Lamar Street, Suite 100 (southwest at elevation).

Staff Recommendation: Approval.

SSDAC Recommendation: Approval.

Applicant: Melissa Hallett of Mello Signs

Owner: Arena Partners, L.P.

Planner: Jason Pool Council District: 14

2308150016

Attachments: 2308150016 Case Report