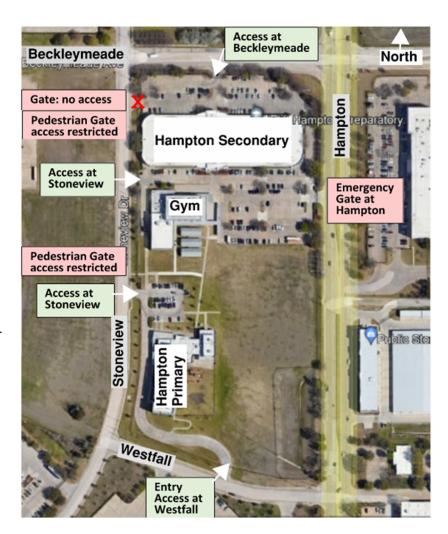

#### **INGRESS AND EGRESS POINTS**

Access for parents to drop off or pick up the scholars occurs one hour prior to the beginning of school and thirty minutes prior to dismissal. The access points are provided on the adjacent aerial map. Entry and exit are provided at three gates: one on Beckleymeade and two on Stoneview.

Access from Westfall is entry only.

An additional driveway and pedestrian gate are located on Stoneview on the north side of the campus; however, bollards and the fence restrict vehicular access and the pedestrian gate is not currently in use.

The gate on Hampton Road is currently not in use but is available for emergency access.

The pedestrian gate near the Primary School driveway at Stoneview is not currently in use for scholar drop-off and pick-up operations.