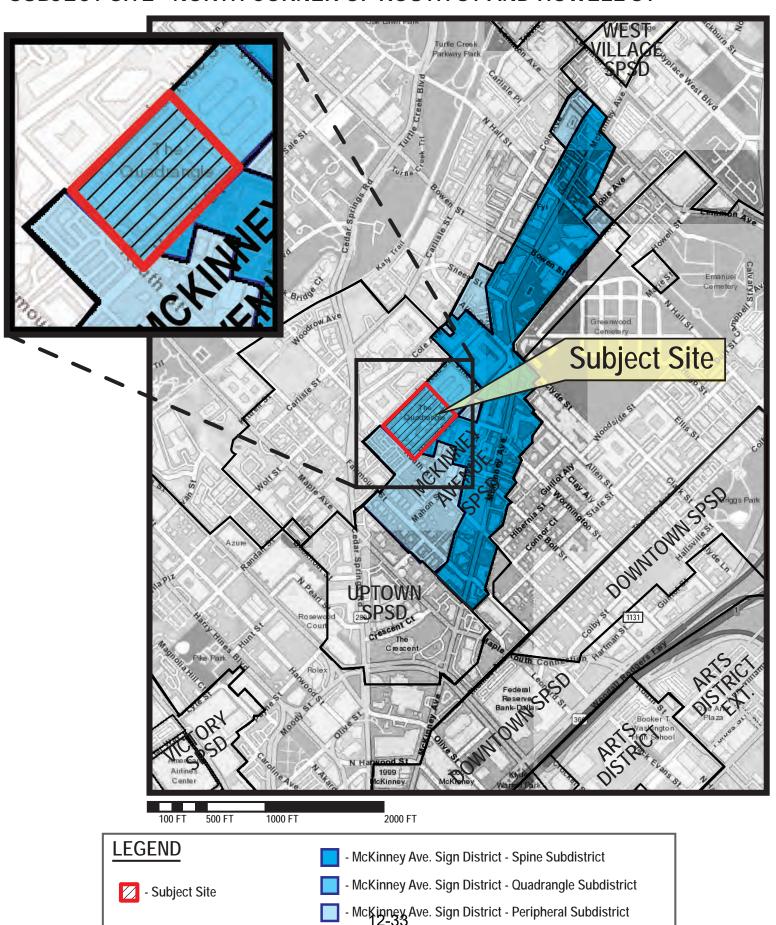

#### **Special Provision Sign District:**

12. **23-3007** 

An application to create a new subdistrict within the McKinney Avenue Sign District on property within the McKinney Avenue Sign District zoned Planned Development District No. 193, the Oak Lawn Special Purpose District, Subdistrict 152, on the north corner of Howell Street and Routh Street.

Staff Recommendation: Approval, subject to conditions.

Special Sign District Advisory Committee Recommendation: Approval,

subject to conditions.

Applicant: SRPF B/ Quadrangle Property, LLC

Representative: Suzan Kedron of Jackson Walker, LLP

Planner: Jason Pool Council District: 14
SPSD223-002(JP)

<u>Attachments:</u> SPSD223-002(JP) Case Report