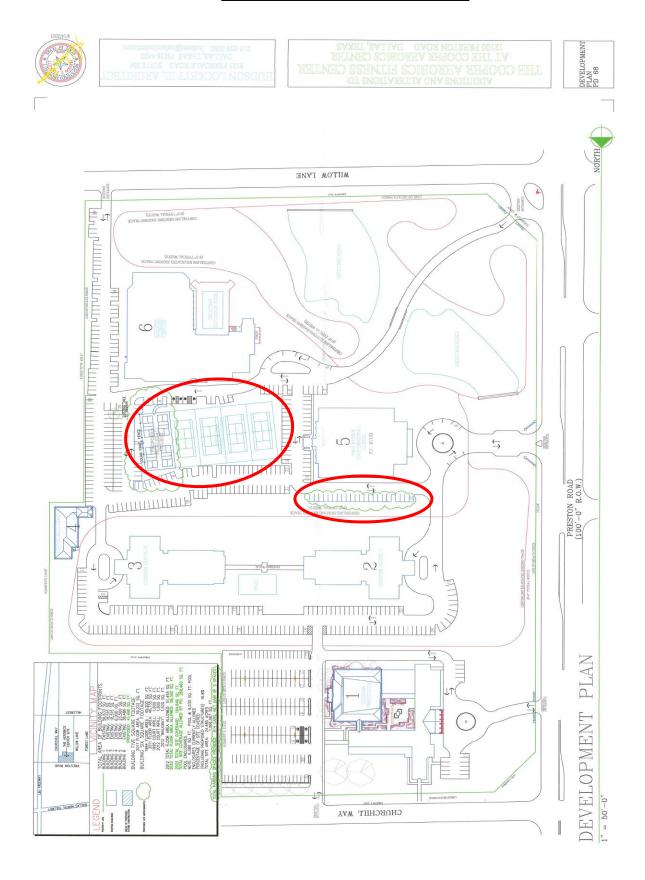

#### **SUBJECT**

An application for a minor amendment to an existing development plan on property zoned Planned Development District No. 68, generally on the northeast corner of Preston Road and Willow Lane.

#### **REQUEST DETAILS:**

The applicant is requesting a minor amendment to provide for an addition to the existing tennis courts for pickle ball courts and to reconfigure the parking and drives around the additional court area. The proposed addition to the tennis courts area will supplement the existing tennis courts that have been utilized as pickle ball courts since 2022. A sound deadening wind screen fence is proposed to be installed on the east edge of the new court area. The reconfiguration of the parking and drives around the proposed additional court area provides for a gain of five parking spaces overall.

The proposed modifications will be located internal to the site and will supplement the uses currently existing within the development.

Upon review of the proposed development plan, staff has determined that the request complies with the requirements set forth by Planned Development District No. 68 conditions and does not impact any other provisions of the ordinance permitting this use.