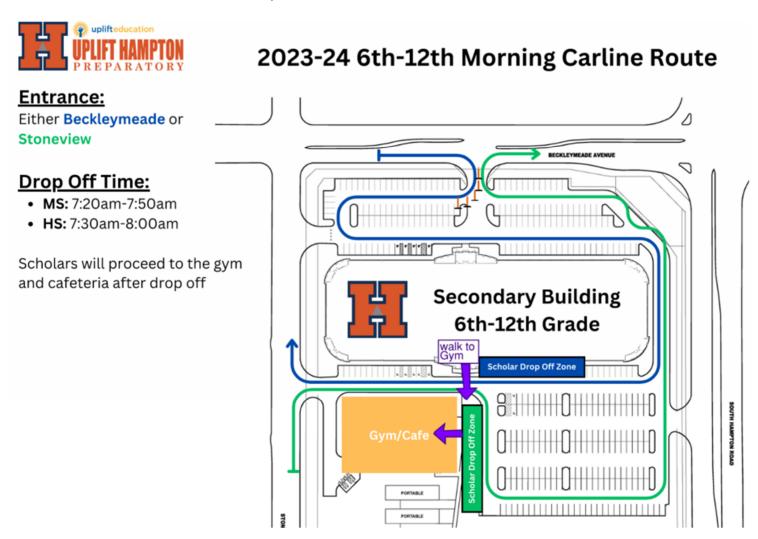

## SECONDARY SCHOLAR DROP-OFF AND PICK-UP LOCATIONS and CIRCULATION

For the AM drop off operations, Secondary Scholars are dropped off on the south side of the building and enter the gym for breakfast prior to school. The Morning Carline Route for Hampton Secondary School Preparatory is provided in **Exhibit 2**.

Motorists who enter from Beckleymeade (illustrated in **BLUE**) circulate through the north side and clockwise around the back of the school. The scholars depart the vehicles from the school building side. Scholars walk up to the crosswalk where staff are present and proceed to walk across to the gym. The scholar pedestrian path is indicated with **purple** filled arrows. Motorists continue westbound and depart from the school to Stoneview.

Exhibit 2 – Secondary School Campus Morning TMP

Motorists who enter from Stoneview (illustrated in **GREEN**) have their scholars depart the vehicles at the gym. Motorists should exit the campus at Beckleymeade.