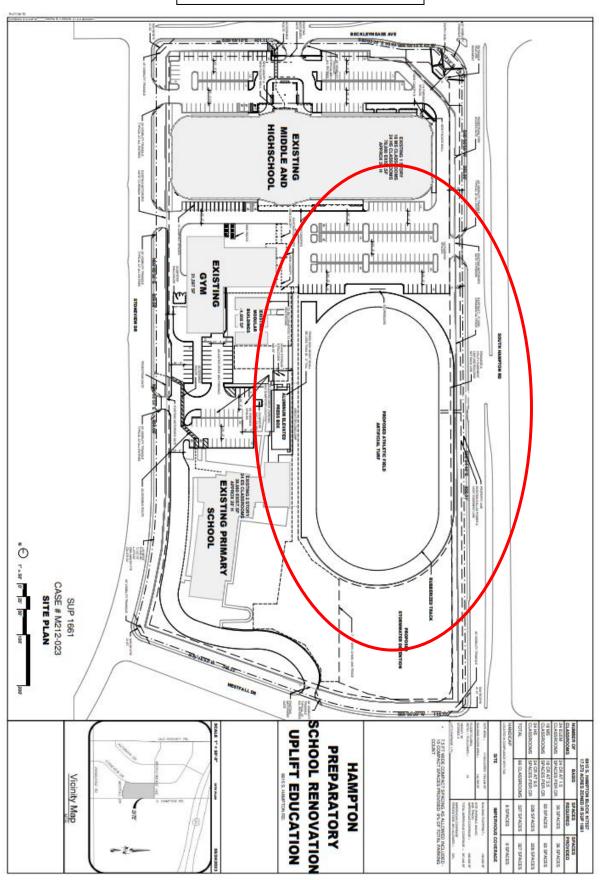

#### **REQUEST DETAILS:**

The purpose of this request is to allow for new canopies, reconfiguration of the athletic field, addition of a press box, reconfiguration of parking area, and an update for the Traffic Management Plan.

Upon review of the proposed SUP site plan, staff has determined that the request complies with the requirements set forth by the Specific Use Permit conditions and does not impact any other provisions of the ordinance permitting this use.

The Traffic Management Plan and study was approved by City Plan Commission for Specific Use Permit No. 1661, by Ordinance No. 31371 on October 23, 2019. In July 2022, the TMP was updated to add a new queueing line with ingress from Westfall Drive and egress onto Stoneview Drive. The TMP was updated with this case and reviewed by the Engineering Division of Development Services in September 2023. The purpose of this update was to allow for the relocation of parking rows and aisle to accommodate the reconfiguration of the athletic field. The proposed changes will not affect the ingress and egress onto the property.

## Proposed SUP Site Plan

## Proposed SUP Site Plan - Enlarged