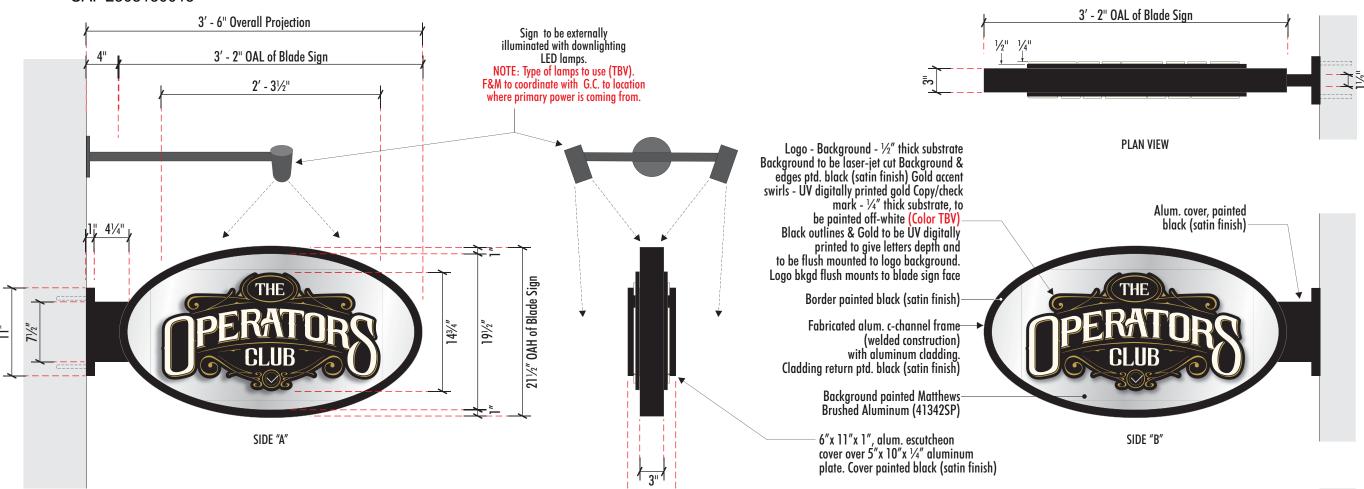

Staff Recommendation: Approval.

SSDAC Recommendation: Approval.

Applicant: Melissa Hallett of Mello Signs

Owner: Arena Partners, L.P.

<u>Planner</u>: Jason Pool <u>Council District</u>: 14

2308150015

Attachments: 2308150015 Case Report