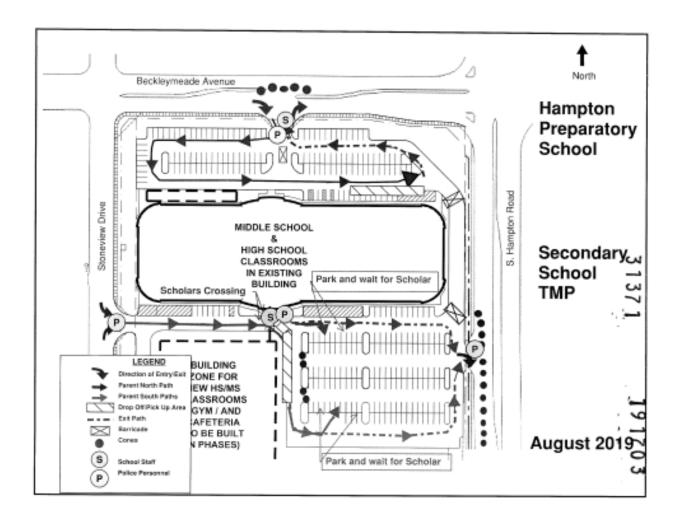

## SECONDARY SCHOLAR DROP-OFF AND PICK-UP LOCATIONS and CIRCULATION

For the AM drop off operations, Secondary Scholars are dropped off on the south side of the building and enter the gym for breakfast prior to school. The Morning Carline Route for Hampton Secondary School Preparatory is provided in **Exhibit 2**.

Motorists who enter from Beckleymeade (illustrated in **BLUE**) circulate through the north side and clockwise around the back of the school. The scholars depart the vehicles from the school building side. Scholars walk up to the crosswalk where staff are present and proceed to walk across to the gym. The scholar pedestrian path is indicated with **purple** filled arrows. Motorists continue westbound and depart from the school to Stoneview.

Exhibit 2 – Secondary School Campus Morning TMP

Motorists who enter from Stoneview (illustrated in **GREEN**) have their scholars depart the vehicles at the gym. Motorists should exit the campus at Beckleymeade.

For the afternoon dismissal, the Secondary School utilizes both sides of the building for pick up areas: the north side with driveway access at Beckleymeade and the south side with driveway access at Stoneview.

**Exhibit 3** provides the existing Secondary afternoon operations for both the north and the south sides of the Secondary School Building on the base map of the existing campus.

Exhibit 3 – Secondary School Dismissal - Afternoon Carline Route (TMP)