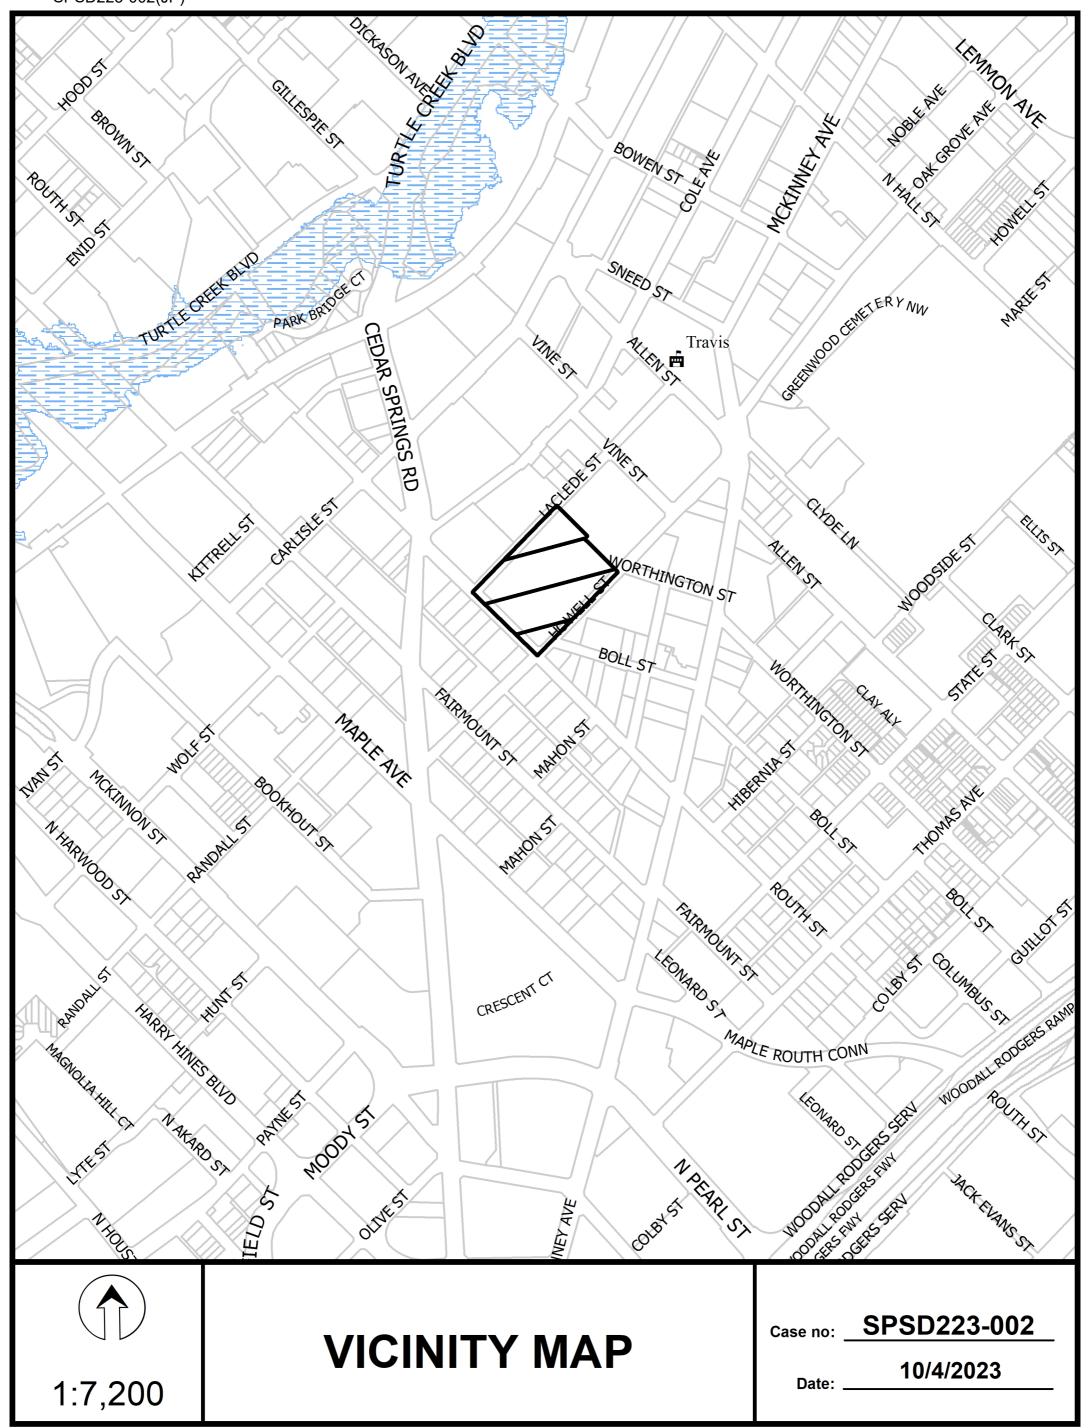

#### **Special Provision Sign District:**

12. **23-3007** 

An application to create a new subdistrict within the McKinney Avenue Sign District on property within the McKinney Avenue Sign District zoned Planned Development District No. 193, the Oak Lawn Special Purpose District, Subdistrict 152, on the north corner of Howell Street and Routh Street.

Staff Recommendation: Approval, subject to conditions.

Special Sign District Advisory Committee Recommendation: Approval,

subject to conditions.

Applicant: SRPF B/ Quadrangle Property, LLC

Representative: Suzan Kedron of Jackson Walker, LLP

Planner: Jason Pool Council District: 14
SPSD223-002(JP)

<u>Attachments:</u> SPSD223-002(JP) Case Report