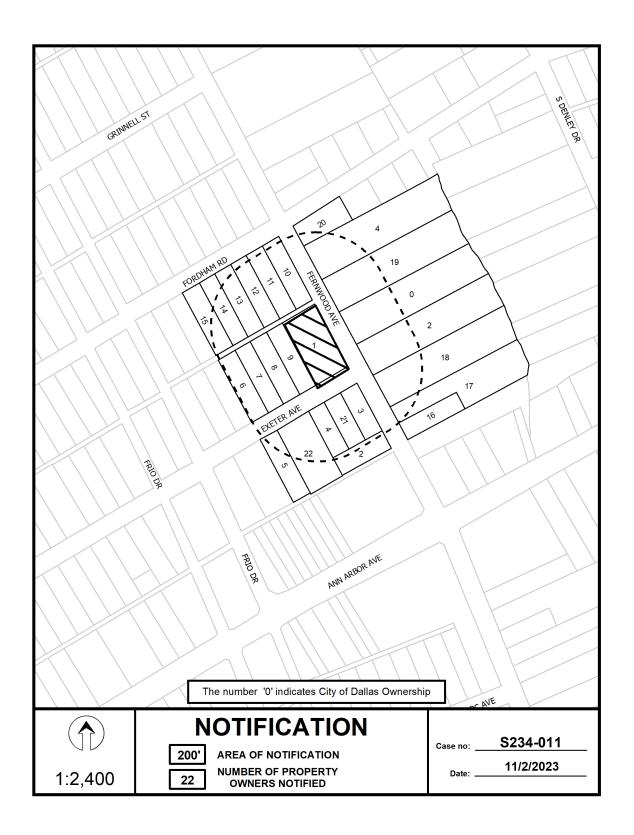

Council District: 8

S234-007

Attachments: S234-007 Res. Replat Case Report

S234-007 Plat

An application to replat a 0.44-acre tract of land containing all of Lot 8A in City Block 23/4319 to create two 0.22-acre lots on property located on Fernwood Avenue at Exeter Avenue, west corner.

<u>Applicant/Owner</u>: Cazares Casas, LLC <u>Surveyor</u>: CBG Surveying Texas, LLC <u>Application Filed</u>: October 20, 2023

**Zoning**: R-7.5(A)

Staff Recommendation: Approval, subject to compliance with the

conditions listed in the docket. <u>Planner</u>: Sharmila Shrestha

Council District: 4

S234-011

Attachments: S234-011 Res. Replat Case Report

S234-011 Plat