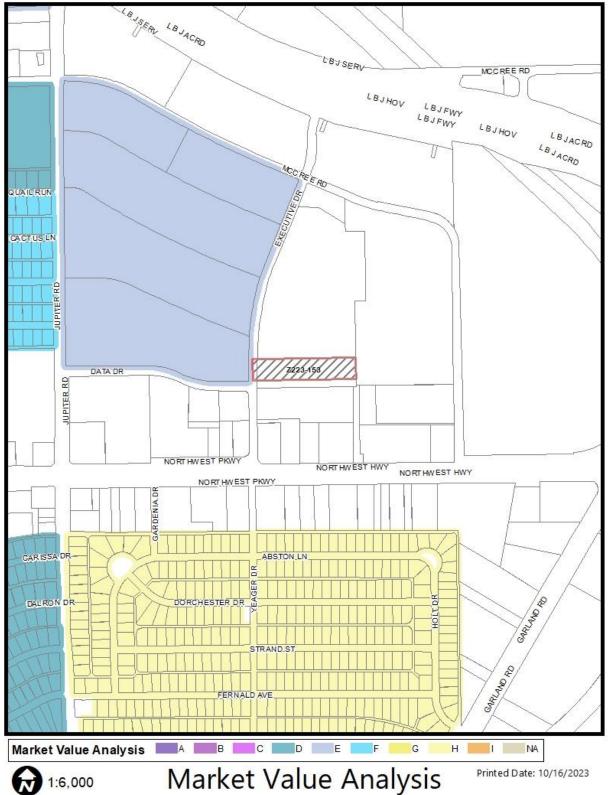

#### **Zoning Cases - Consent:**

5. 23-3000

An application for an MU-1 Mixed Use District on property zoned a CS Commercial Service District, on the east line of Executive Drive, northeast of the intersection of Executive Drive and Data Drive.

<u>Staff Recommendation</u>: <u>Approval.</u> <u>Applicant</u>: KKMD Investments, LLC

Representative: Andrew Ruegg, Masterplan

Planner: Michael Pepe Council District: 9 Z223-153(MP)

Attachments: Z223-153(MP) Case Report