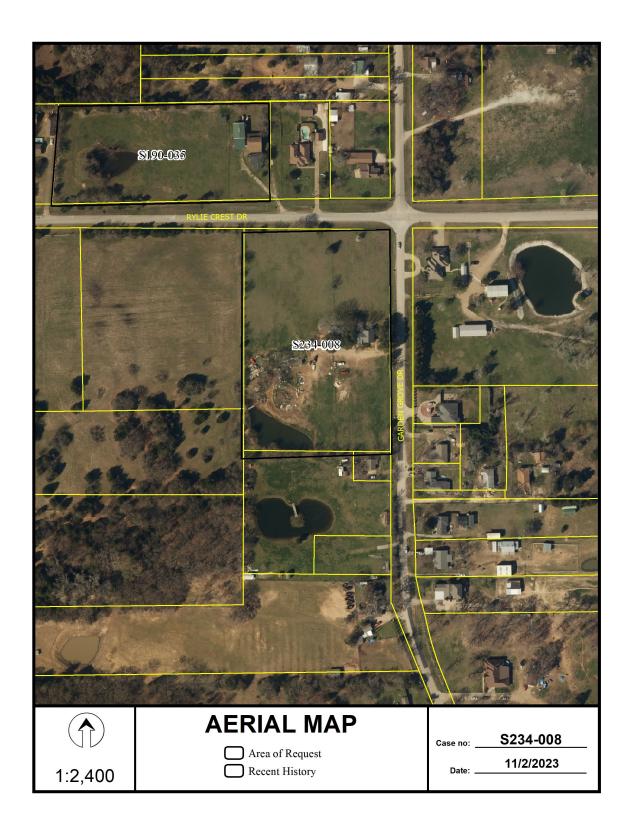

#### Consent Items:

13. 23-2991 An application to create three 1.901-acre (83,184-square foot) lots from a

5.729-acre tract of land in City Block 8828 on property located on Garden

Grove Drive at Rylie Crest Road, southwest corner.

Applicant/Owner: Luis J. Garcia

Surveyor: ARA Surveying

Application Filed: October 20, 2023

Zoning: R-10(A)

Staff Recommendation: Approval, subject to compliance with the

conditions listed in the docket. Planner: Sharmila Shrestha

Council District: 8

S234-008

Attachments: S234-008 Case Report

S234-008 Plat

14. 23-2992 An application to create one 2.060-acre lot from a tract of land in City Block

6113 on property located on 14th Street, south of Skyline Road.