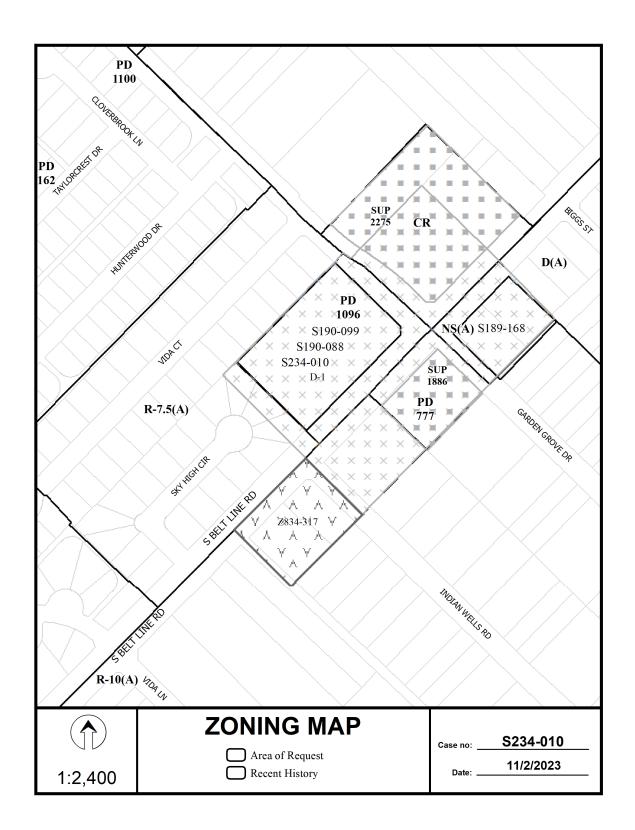

conditions listed in the docket. Planner: Sharmila Shrestha

Council District: 3

S234-009

<u>Attachments:</u> S234-009 Case Report

S234-009 Plat

An application to create one 2.304-acre lot from a tract of land in City Block 8821 on property located on Garden Grove Road, northwest of Beltline Road.

<u>Applicant/Owner</u>: 1500 S Beltline, LLC <u>Surveyor</u>: Centro Resources, LLC <u>Application Filed</u>: October 20, 2023

Zoning: PD 1096

Staff Recommendation: Approval, subject to compliance with the

conditions listed in the docket. Planner: Sharmila Shrestha

Council District: 8

S234-010

<u>Attachments:</u> S234-010 Case Report

S234-010 Plat