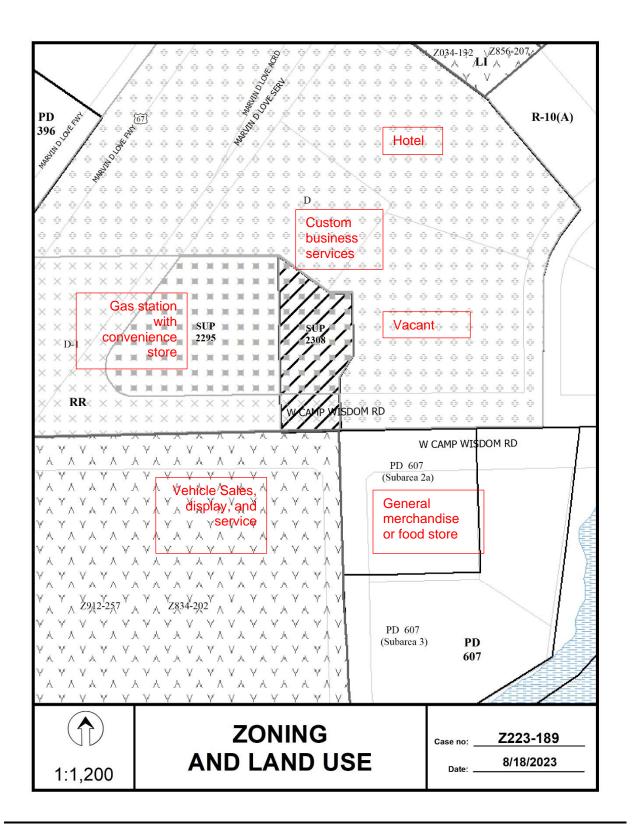

#### **Zoning Cases - Under Advisement:**

10. 23-3005

An application for the renewal of and an amendment to Specific Use Permit No. 2308 for the sale of alcoholic beverages in conjunction with a general merchandise or food store 3,500 square feet or less on property zoned an RR-D-1 Regional Retail District with a D-1 Liquor Control Overlay, on the north side of West Camp Wisdom Road, east of Marvin D. Love Freeway (US 67).

<u>Staff Recommendation</u>: <u>Approval</u> for a three-year period with eligibility for automatic renewals for additional five-year periods, subject to a site plan and conditions.

Applicant: Sagani Jawed, Sole Owner

Representative: Carlos Talison, LaSierra Planning Group

Planner: Andreea Udrea

UA From: September 7, 2023 and October 19, 2023.

Council District: 3 **Z223-189(AU)** 

Attachments: Z223-189(AU) Case Report

Z223-189(AU) Existing Site Plan