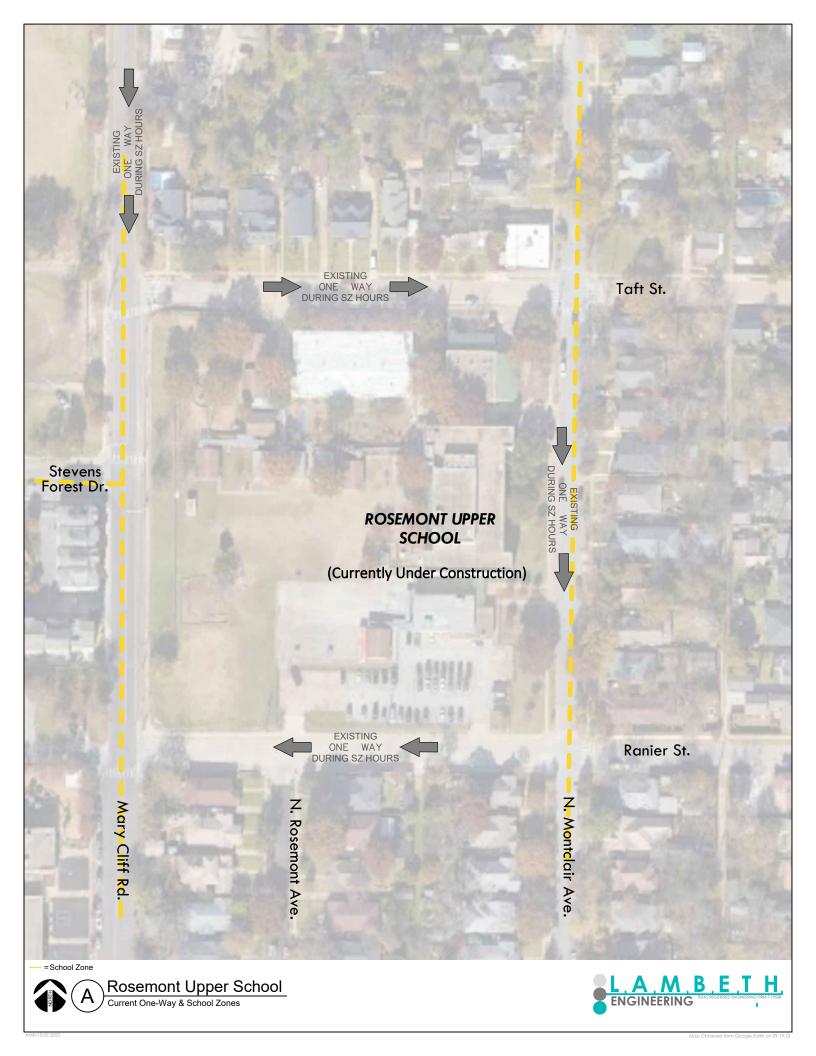

#### **Zoning Cases - Individual:**

11. 23-3006

An application for an amendment to Planned Development District No. 1050, on property bounded by Taft Street, North Montclair Avenue, Ranier Street, and Mary Cliff Road.

<u>Staff Recommendation</u>: <u>Approval</u>, subject to a revised amended development plan, a revised amended landscape plan, an amended traffic management plan, and staff recommended amended conditions.

Applicant: Dallas Independent School District

Representative: Elsie Thurman, Land Use Planning & Zoning Services

Planner: Jenniffer Allgaier

Council District: 1 Z223-348(JA)

Attachments:

Z223-348(JA) Case Report

Z223-348(JA) Development Plan
Z223-348(JA) Landscape Plan Pg. 1
Z223-348(JA) Landscape Plan Pg. 2
Z223-348(JA) Traffic Management Plan