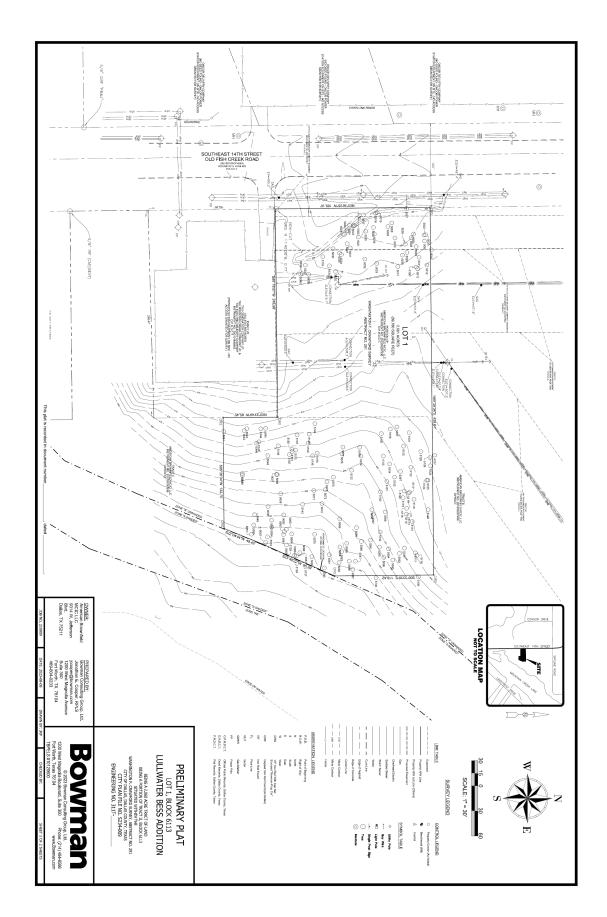

Council District: 8

S234-008

Attachments: S234-008 Case Report

S234-008 Plat

14. 23-2992 An application to create one 2.060-acre lot from a tract of land in City Block

6113 on property located on 14th Street, south of Skyline Road.

Applicant/Owner: American Brownfield MCIC, LLC

Surveyor: Bowman Consulting Group, LTD

Application Filed: October 20, 2023

**Zoning**: R-7.5(A)

Staff Recommendation: Approval, subject to compliance with the

conditions listed in the docket. Planner: Sharmila Shrestha

Council District: 3

S234-009

<u>Attachments:</u> S234-009 Case Report

S234-009 Plat

An application to create one 2.304-acre lot from a tract of land in City Block 8821 on property located on Garden Grove Road, northwest of Beltline Road.