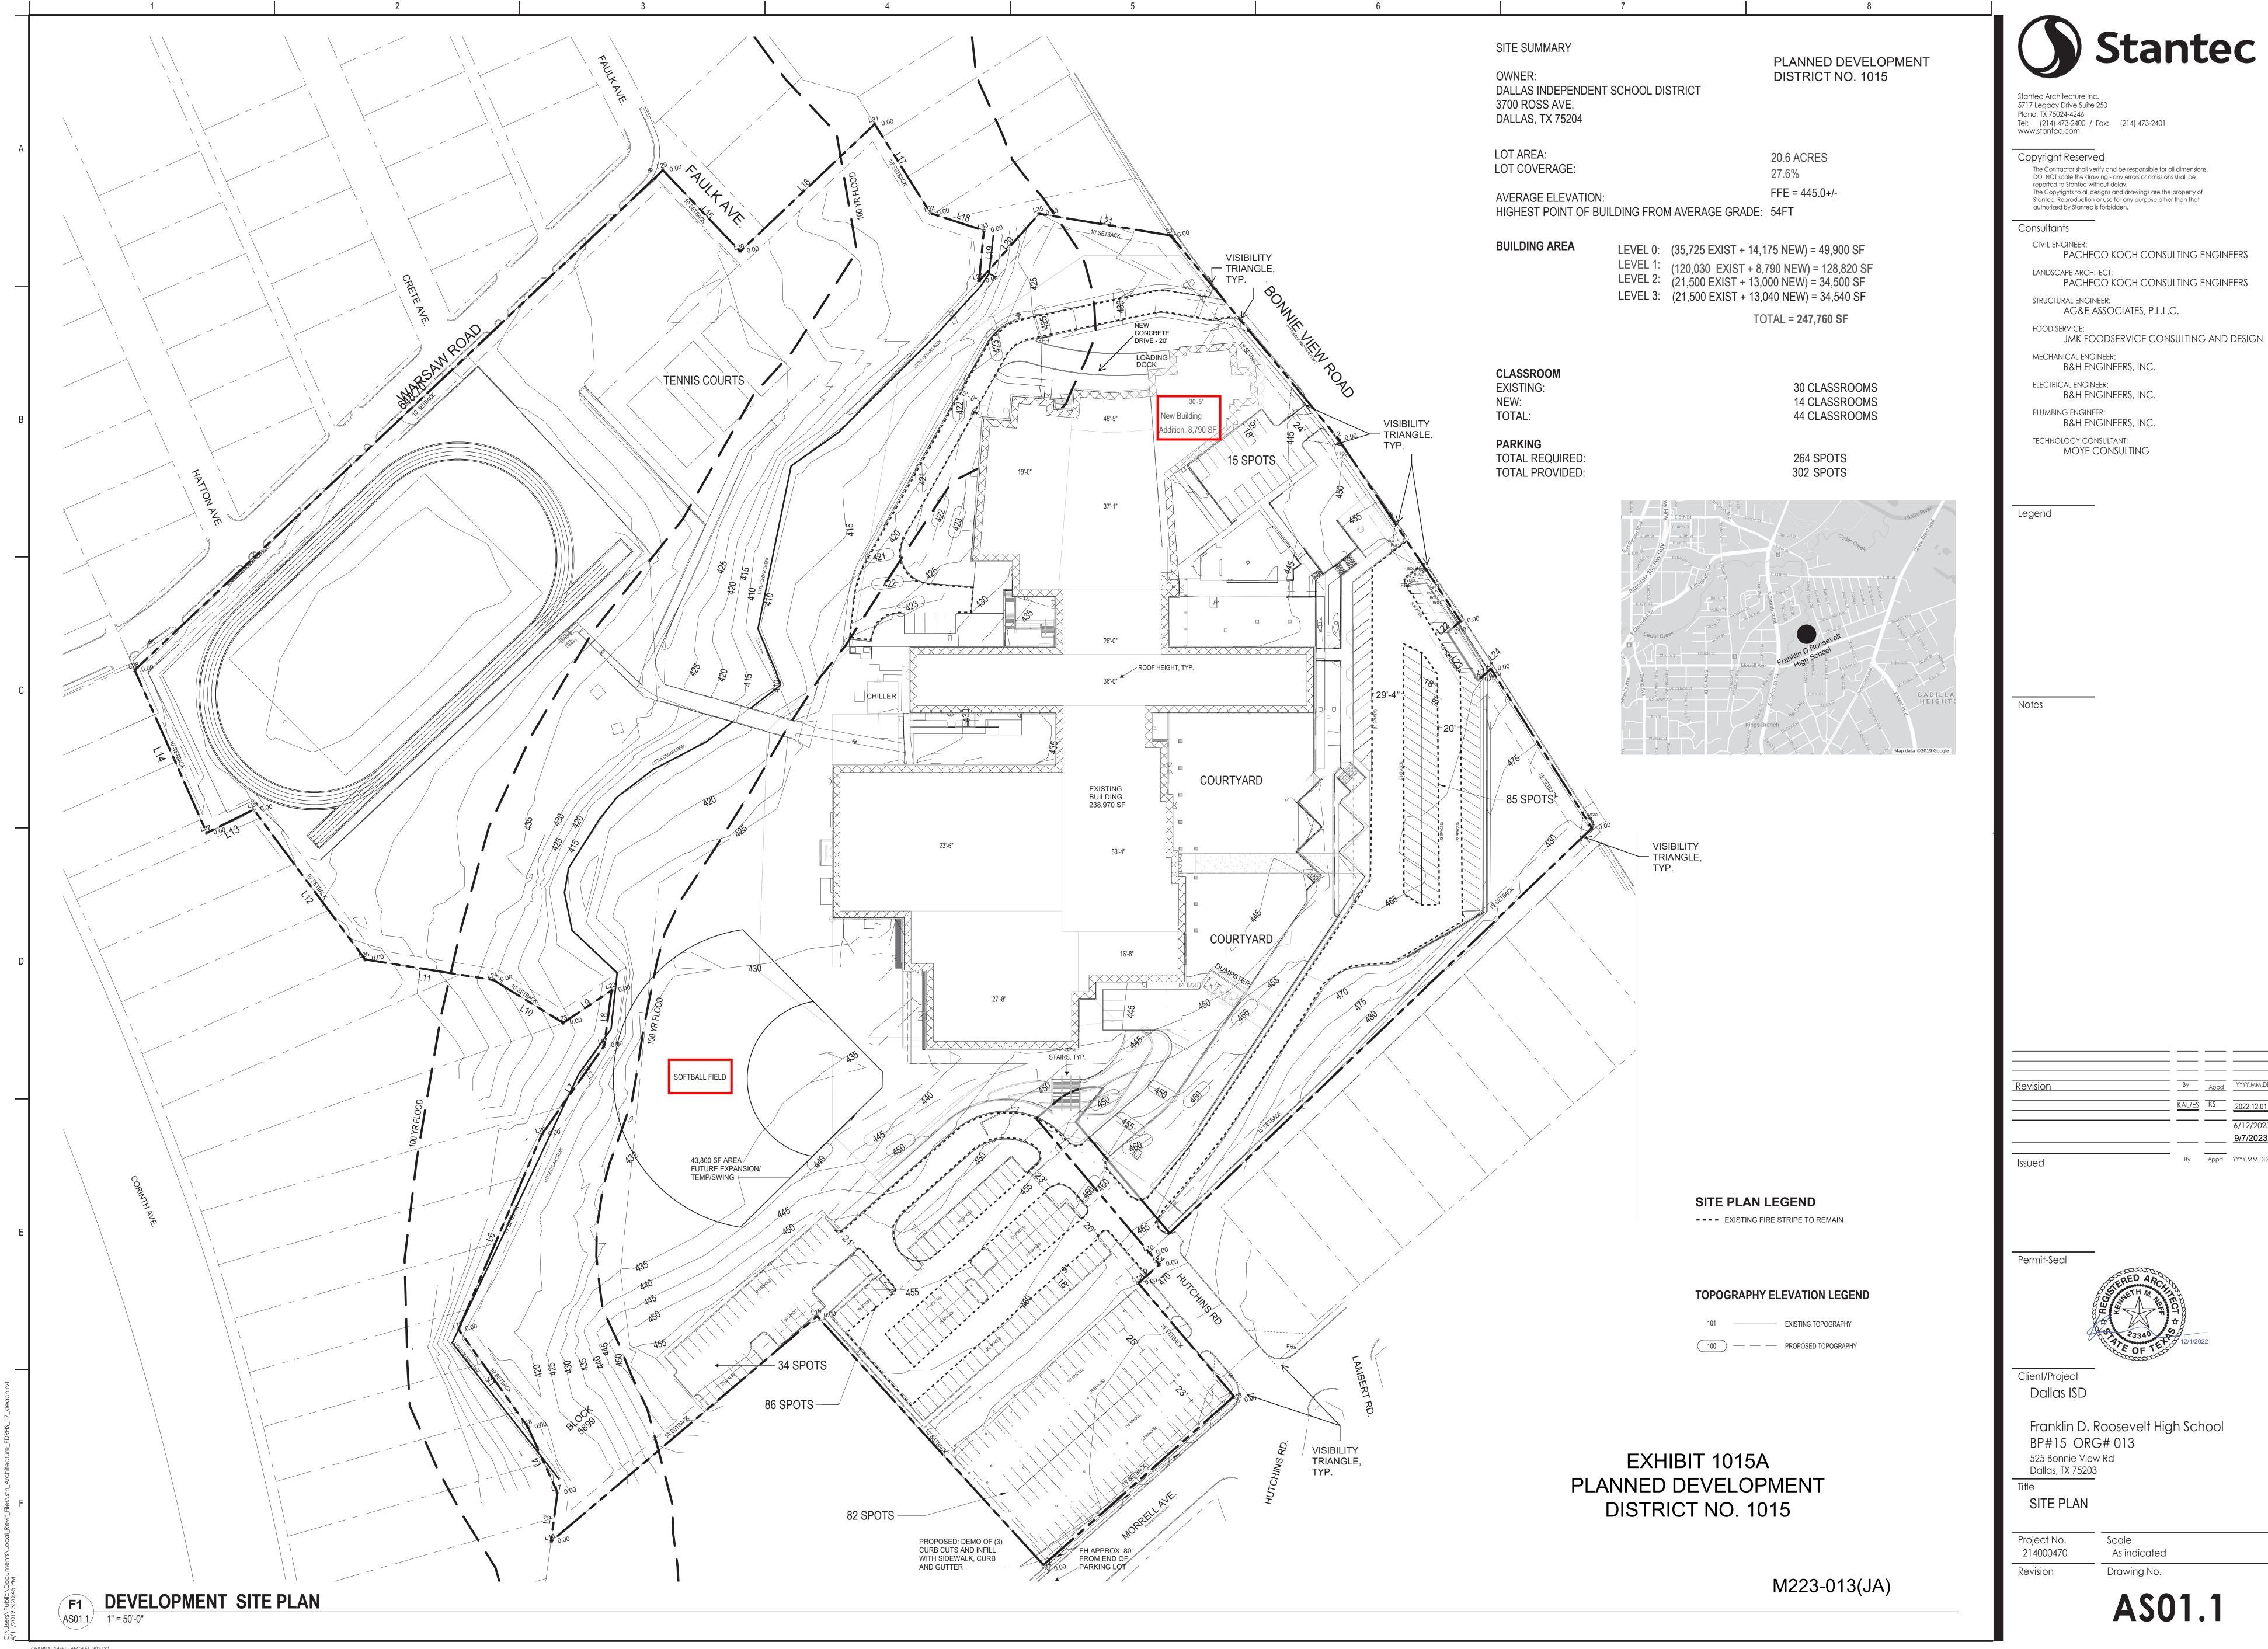

#### **REQUEST DETAILS:**

The purpose of the request is to allow for the construction of a theater addition and a softball field at an existing public school [Franklin D. Roosevelt High School]. The applicant has proposed an amendment to the existing development and landscape plans. An amendment to the traffic management plan (TMP) is not part of the current request.

# Proposed Development Plan [Existing ordinance and exhibits are provided at end of staff report.] Stantec AS01.1 CLASSROOM EXISTING: NEW: TOTAL: PARKING TOTAL REQUIRED: TOTAL PROVIDED: EXIST NO BILLEPIS 233 (7) SF (FI) DEVELOPMENT SITE PLAN

#### SEC. 51P-1015.102. PROPERTY LOCATION AND SIZE.

PD 1015 is established on property located on the west side of Bonnie View Road and the north side of Morrell Avenue. The size of PD 1015 is approximately 20.6 acres. (Ord. 31223)