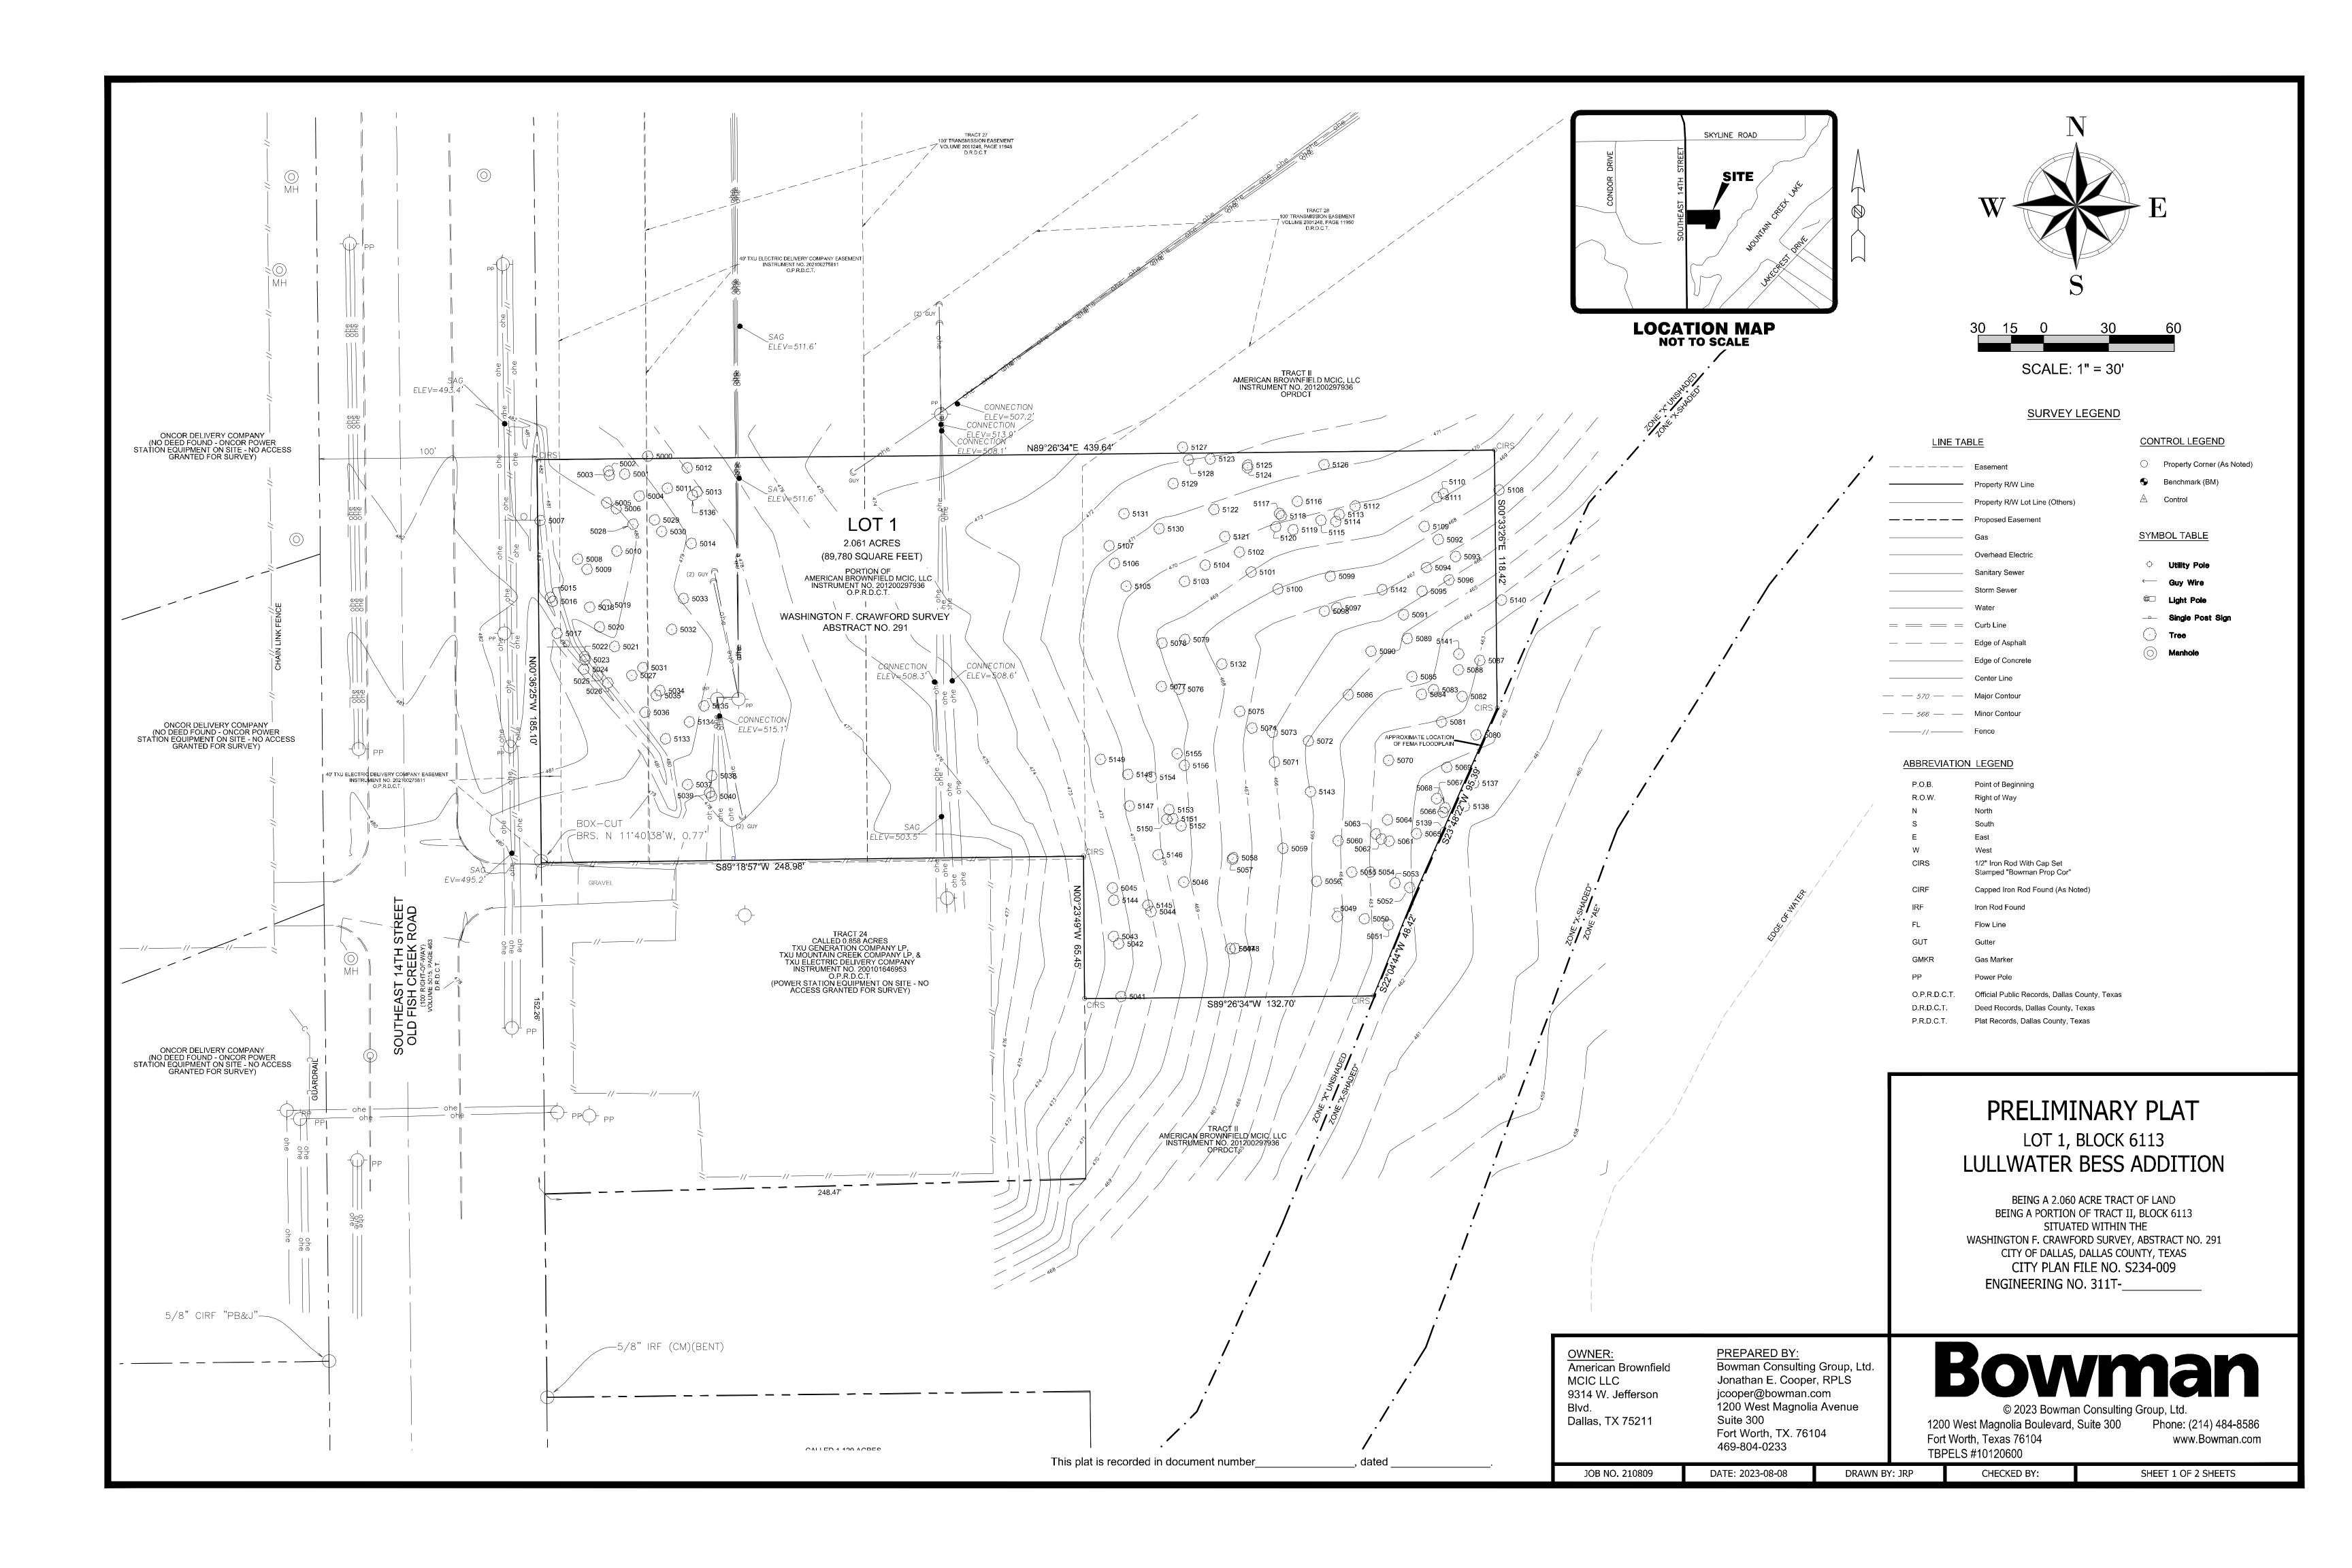

Council District: 8

S234-008

Attachments: S234-008 Case Report

S234-008 Plat

14. 23-2992 An application to create one 2.060-acre lot from a tract of land in City Block

6113 on property located on 14th Street, south of Skyline Road.

Applicant/Owner: American Brownfield MCIC, LLC

Surveyor: Bowman Consulting Group, LTD

Application Filed: October 20, 2023

**Zoning**: R-7.5(A)

Staff Recommendation: Approval, subject to compliance with the

conditions listed in the docket. Planner: Sharmila Shrestha

Council District: 3

S234-009

<u>Attachments:</u> S234-009 Case Report

S234-009 Plat

An application to create one 2.304-acre lot from a tract of land in City Block 8821 on property located on Garden Grove Road, northwest of Beltline Road.