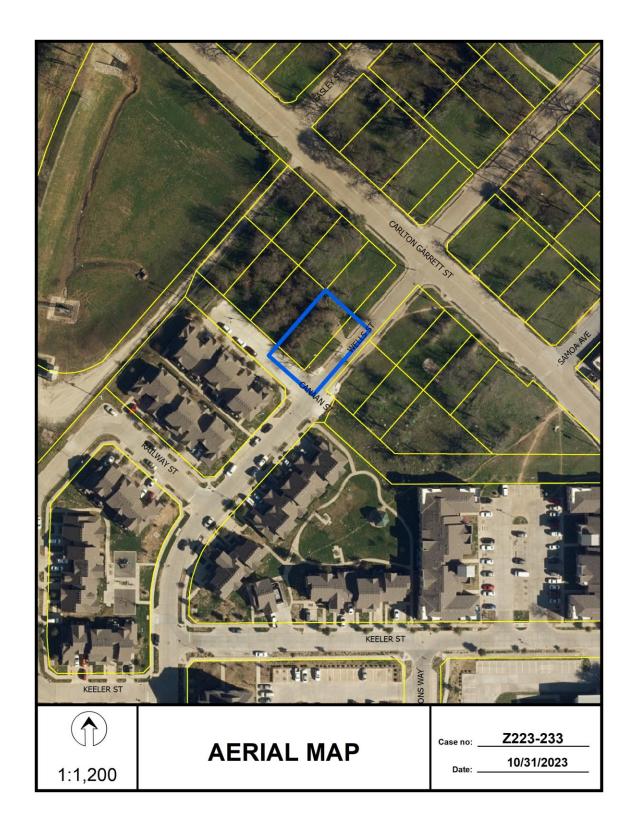

Staff Recommendation: Approval.

Applicant: CTE Homes, LLC

Representative: Rob Baldwin, Baldwin Associates

Planner: Giahanna Bridges

Council District: 7 **Z223-233(GB)** 

Attachments: Z223-233(GB) Case Report

**AERIAL MAP - M223-013** 

10/27/2023