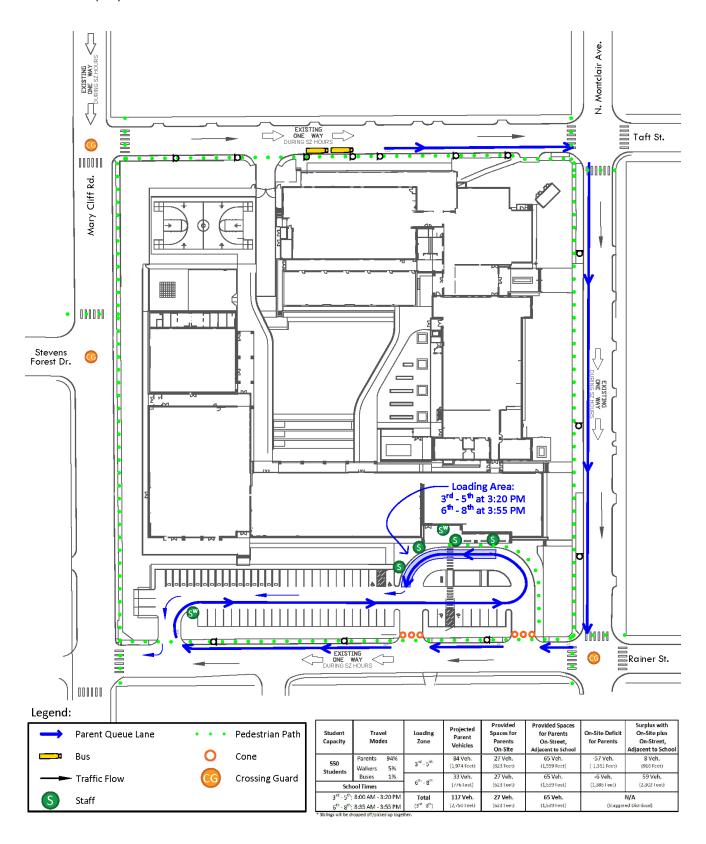

#### **Zoning Cases - Individual:**

11. 23-3006

An application for an amendment to Planned Development District No. 1050, on property bounded by Taft Street, North Montclair Avenue, Ranier Street, and Mary Cliff Road.

<u>Staff Recommendation</u>: <u>Approval</u>, subject to a revised amended development plan, a revised amended landscape plan, an amended traffic management plan, and staff recommended amended conditions.

Applicant: Dallas Independent School District

Representative: Elsie Thurman, Land Use Planning & Zoning Services

Planner: Jenniffer Allgaier

Council District: 1 Z223-348(JA)

Attachments:

Z223-348(JA) Case Report

Z223-348(JA) Development Plan
Z223-348(JA) Landscape Plan Pg. 1
Z223-348(JA) Landscape Plan Pg. 2
Z223-348(JA) Traffic Management Plan