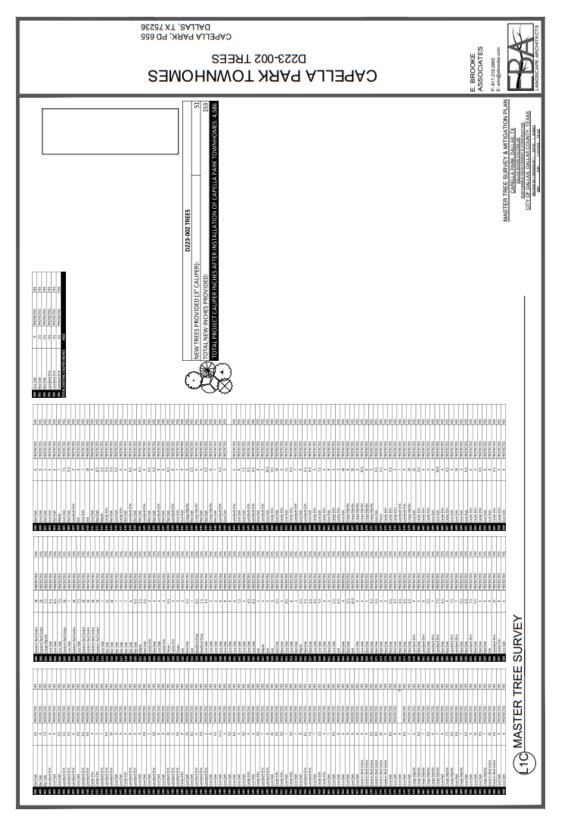

#### Development Plans - Individual:

4. 23-2999

An application for a development plan on property zoned Subdistrict 5: Urban Center within Planned Development No. 655, on the southwest corner of Capella Park Avenue and Gideons Way.

Staff Recommendation: Approval.

Applicant: Capella Park Development LLC

Representative: Dayton Macatee, Macatee Engineering

Planner: Teaseia Blue Council District: 3
D223-002(TB)

Attachments:

D223-002(TB) Case Report

D223-002(TB) Development Plan

D223-002(TB) Master Tree Replacement Site Plan 1
D223-002(TB) Master Tree Replacement Site Plan 2
D223-002(TB) Master Tree Replacement Site Plan 3