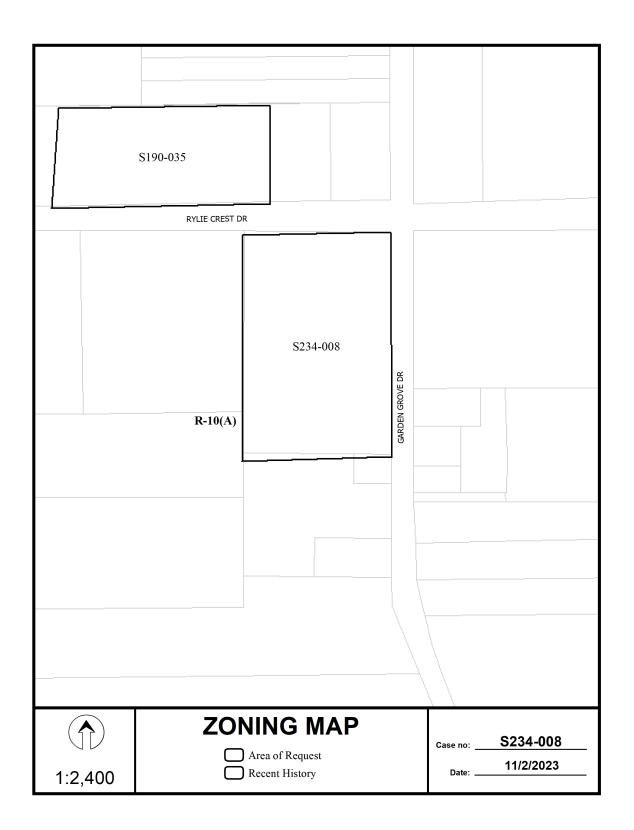

#### Consent Items:

13. 23-2991 An application to create three 1.901-acre (83,184-square foot) lots from a

5.729-acre tract of land in City Block 8828 on property located on Garden

Grove Drive at Rylie Crest Road, southwest corner.

Applicant/Owner: Luis J. Garcia

Surveyor: ARA Surveying

Application Filed: October 20, 2023

Zoning: R-10(A)

Staff Recommendation: Approval, subject to compliance with the

conditions listed in the docket. Planner: Sharmila Shrestha

Council District: 8

S234-008

Attachments: S234-008 Case Report

S234-008 Plat

14. 23-2992 An application to create one 2.060-acre lot from a tract of land in City Block

6113 on property located on 14th Street, south of Skyline Road.