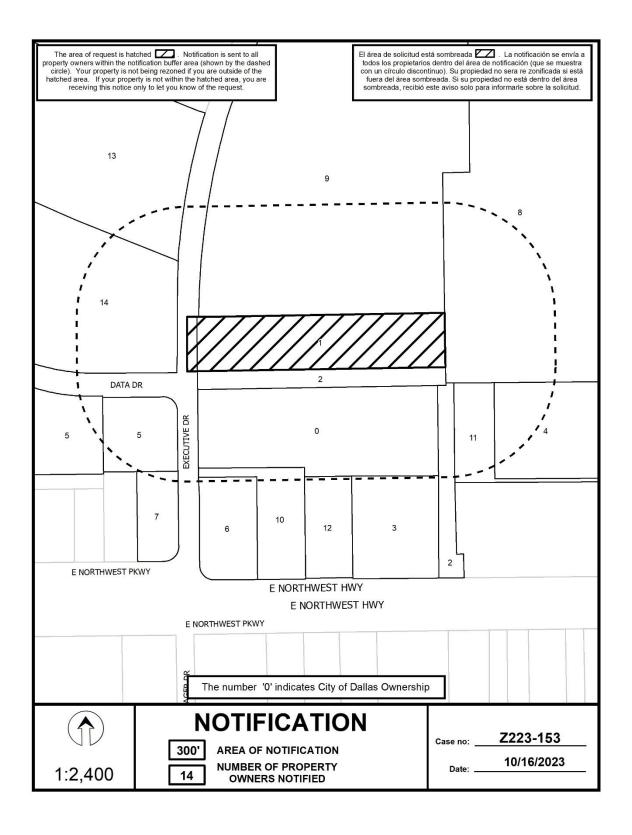

#### **Zoning Cases - Consent:**

5. 23-3000

An application for an MU-1 Mixed Use District on property zoned a CS Commercial Service District, on the east line of Executive Drive, northeast of the intersection of Executive Drive and Data Drive.

<u>Staff Recommendation</u>: <u>Approval.</u> <u>Applicant</u>: KKMD Investments, LLC

Representative: Andrew Ruegg, Masterplan

Planner: Michael Pepe Council District: 9 Z223-153(MP)

Attachments: Z223-153(MP) Case Report