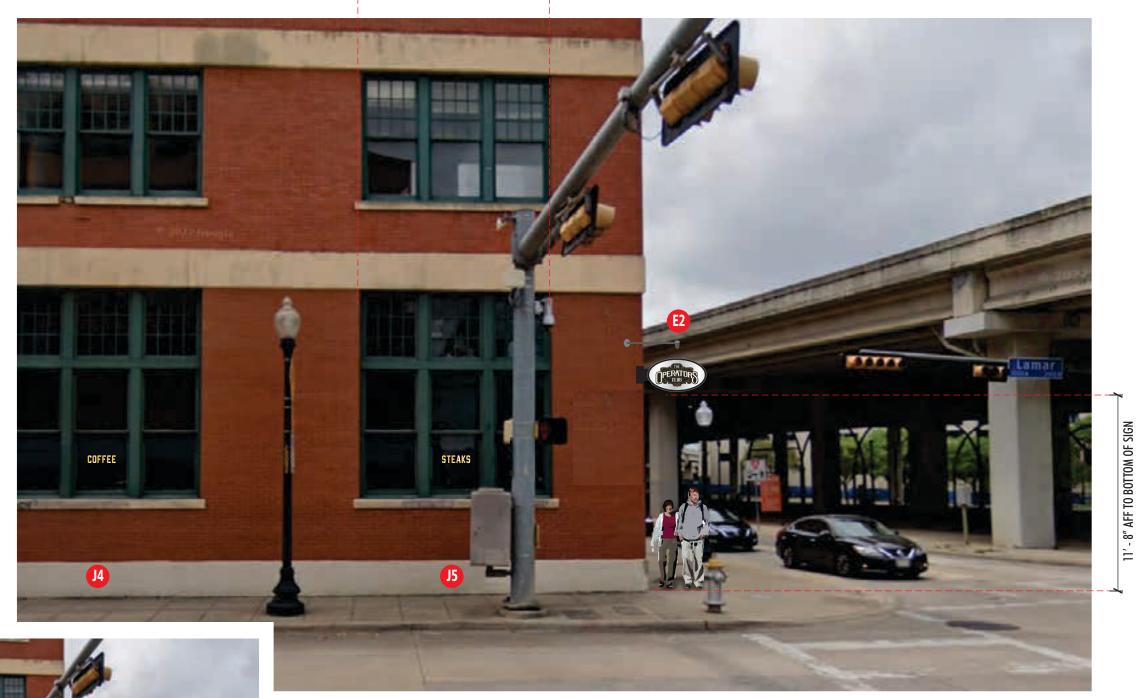

Staff Recommendation: Approval.

SSDAC Recommendation: Approval.

Applicant: Melissa Hallett of Mello Signs

Owner: Arena Partners, L.P.

<u>Planner</u>: Jason Pool <u>Council District</u>: 14

2308150015

Attachments: 2308150015 Case Report