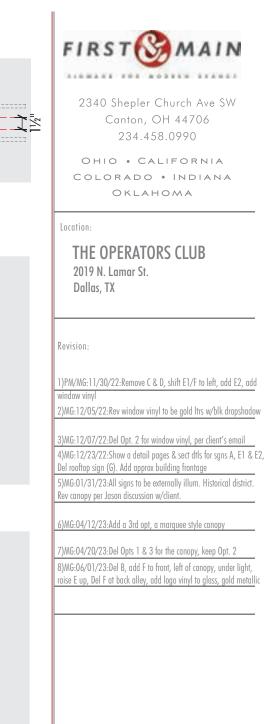

2308030009

Attachments: 2308030009 Case Report

19. **23-3009** 

An application for a Certificate of Appropriateness by Melissa Hallett of Mello Signs, for a 5.7-square-foot externally illuminated projecting attached sign at 2019 North Lamar Street, Suite 100 (north corner elevation).

Staff Recommendation: Approval.

SSDAC Recommendation: Approval.

Applicant: Melissa Hallett of Mello Signs

Owner: Arena Partners, L.P.

<u>Planner</u>: Jason Pool <u>Council District</u>: 14

2308150015

Attachments: 2308150015 Case Report

An application for a Certificate of Appropriateness by Melissa Hallett of 5.7-square-foot Mello Signs, for а externally illuminated projecting attached sign 2019 North Lamar Street, Suite 100 (southwest at elevation).

Staff Recommendation: Approval.

SSDAC Recommendation: Approval.

Applicant: Melissa Hallett of Mello Signs

Owner: Arena Partners, L.P.

Planner: Jason Pool Council District: 14

2308150016

Attachments: 2308150016 Case Report