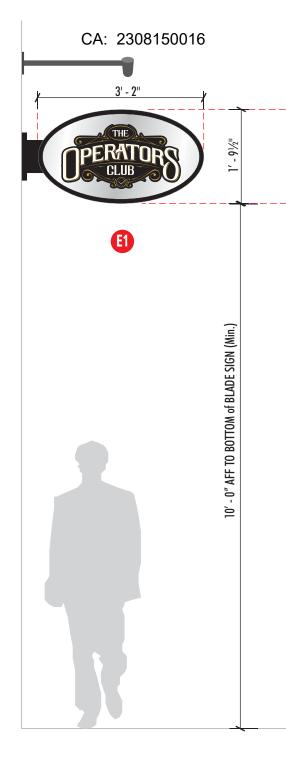

An application for a Certificate of Appropriateness by Melissa Hallett of 5.7-square-foot Mello Signs, for а externally illuminated projecting attached sign 2019 North Lamar Street, Suite 100 (southwest at elevation).

Staff Recommendation: Approval.

SSDAC Recommendation: Approval.

Applicant: Melissa Hallett of Mello Signs

Owner: Arena Partners, L.P.

Planner: Jason Pool Council District: 14

2308150016

Attachments: 2308150016 Case Report