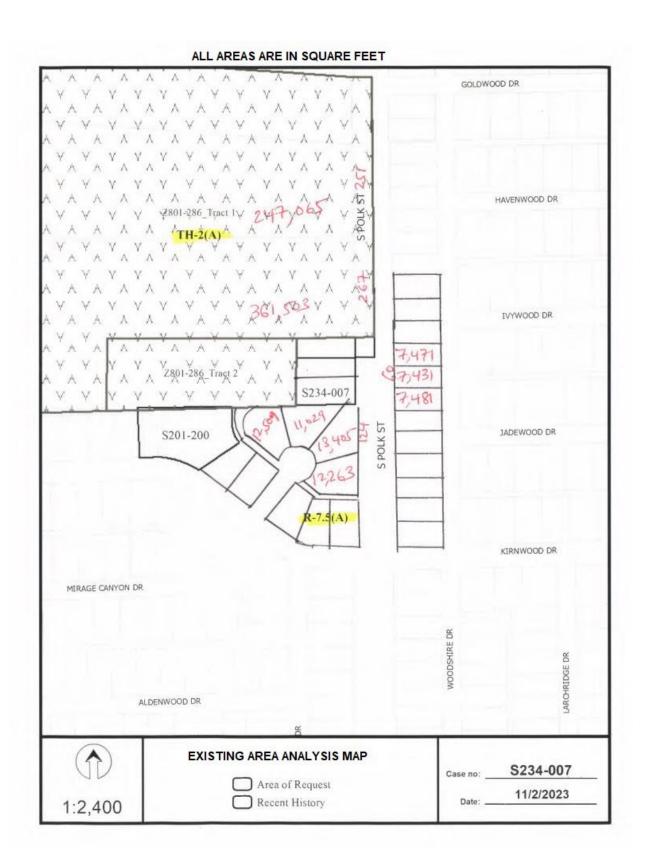

#### Residential Replats:

16. **23-2994** 

An application to replat a 0.666-acre tract of land containing part of Lots 1 and 2 in City Block 7568 to create one 13,006-square foot lot and one 15,988-square foot lot on property located on Polk Street, north of Kirnwood Drive.

Applicant/Owner: Vivian Rena Thomas

Surveyor: ARA Surveying

Application Filed: October 20, 2023

Zoning: R-7.5(A), TH-2(A)

Staff Recommendation: Approval, subject to compliance with the

conditions listed in the docket. Planner: Sharmila Shrestha

Council District: 8

S234-007

Attachments: S234-007 Res. Replat Case Report

S234-007 Plat

An application to replat a 0.44-acre tract of land containing all of Lot 8A in City Block 23/4319 to create two 0.22-acre lots on property located on Fernwood Avenue at Exeter Avenue, west corner.