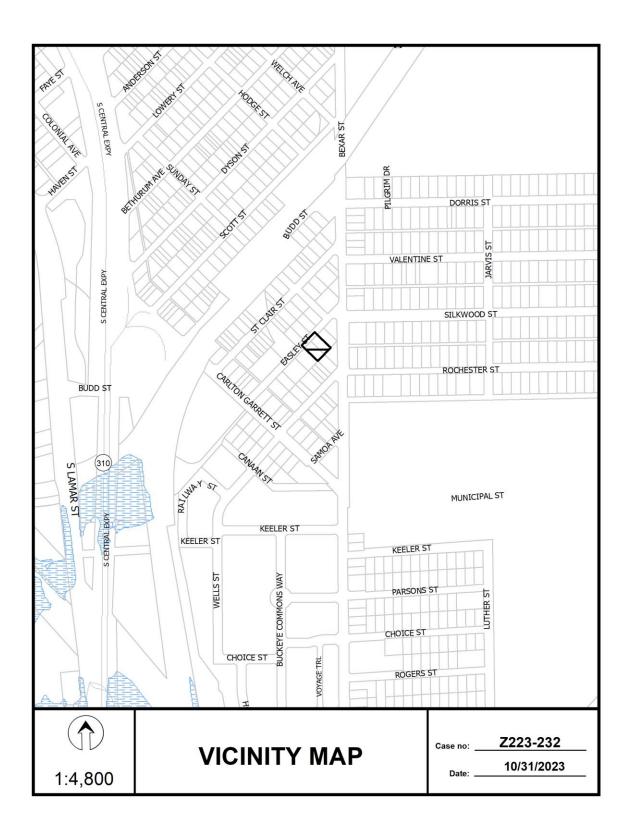

8. **23-3003** 

An application for an R-5(A) Single Family Subdistrict on property zoned an NC Neighborhood Commercial Subdistrict within Planned Development District No. 595, the South Dallas/Fair Park Special Purpose District, on the southeast line of Easley Street, west of Bexar Street.

Staff Recommendation: Approval.

Applicant: CTE Homes, LLC

Representative: Rob Baldwin, Baldwin Associates

Planner: Giahanna Bridges

Council District: 7
Z223-232(GB)

Attachments: Z223-232(GB) Case Report

An application for an R-5(A) Single Family Subdistrict on property zoned an NC Neighborhood Commercial Subdistrict within Planned Development District No. 595, the South Dallas/Fair Park Special Purpose District, on the north line of Wells Street and Canaan Street.