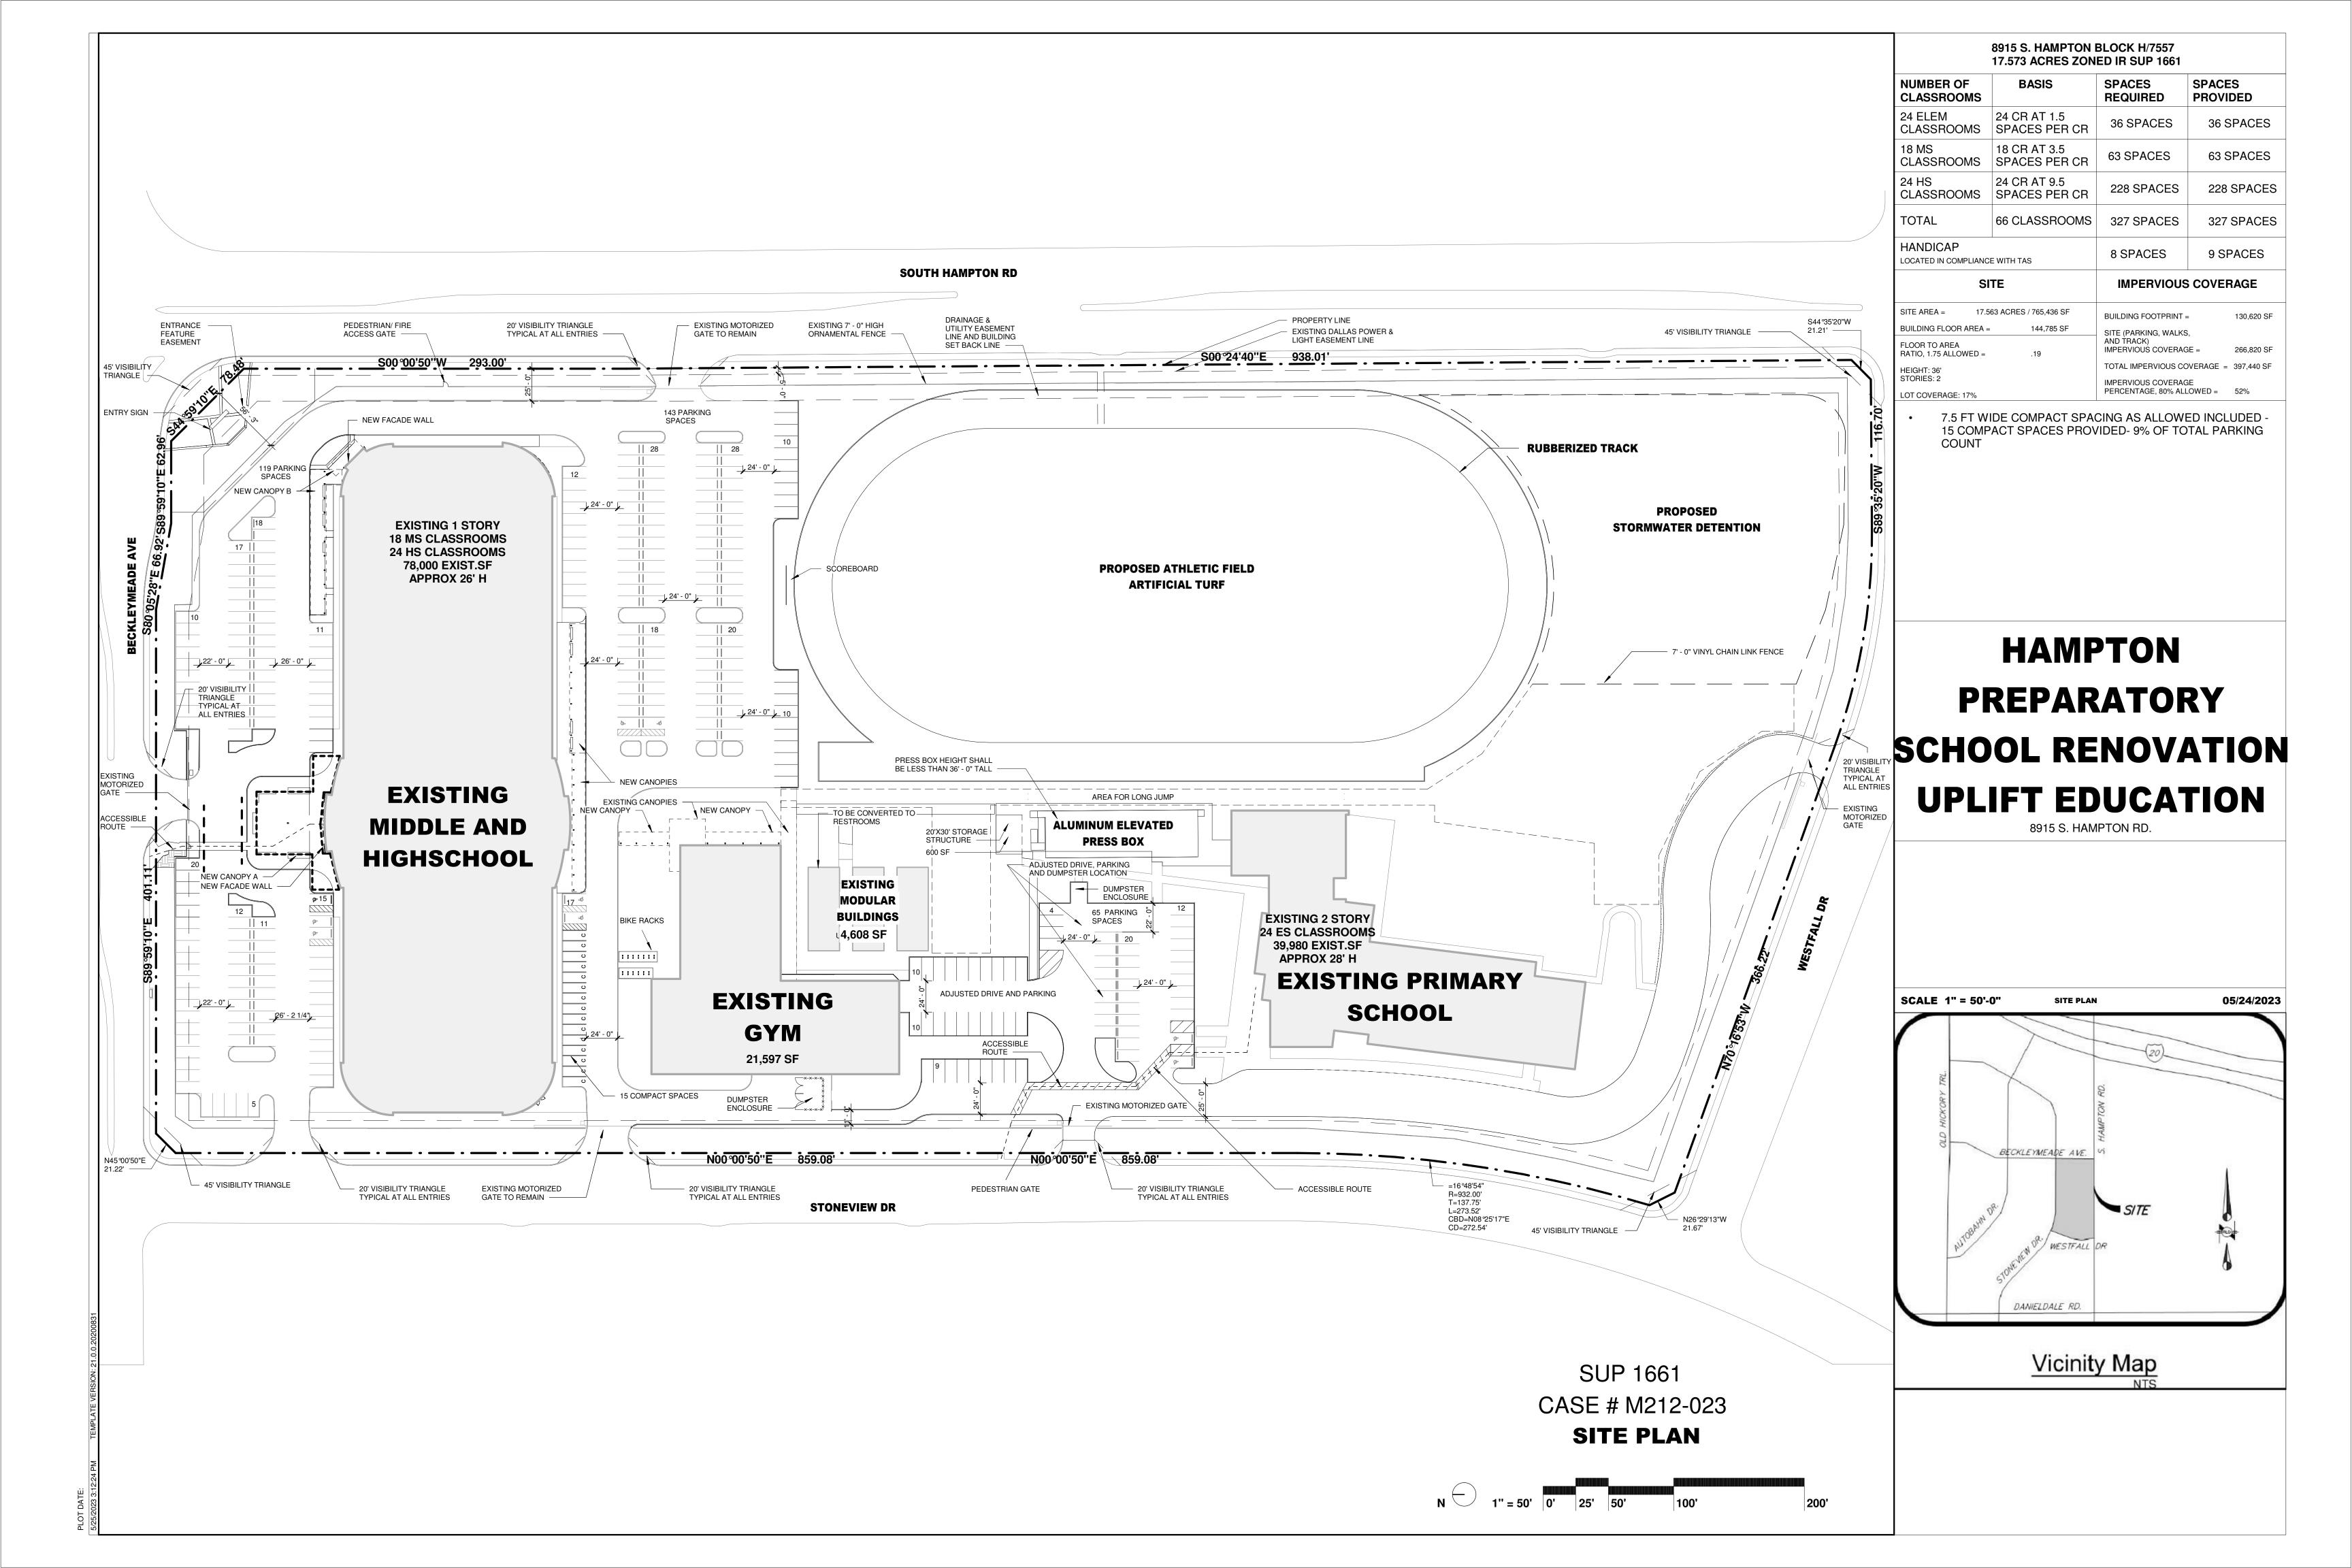

#### Existing SUP Site Plan

#### Existing SUP Site Plan - Enlarged

#### **REQUEST DETAILS:**

The purpose of this request is to allow for new canopies, reconfiguration of the athletic field, addition of a press box, reconfiguration of parking area, and an update for the Traffic Management Plan.