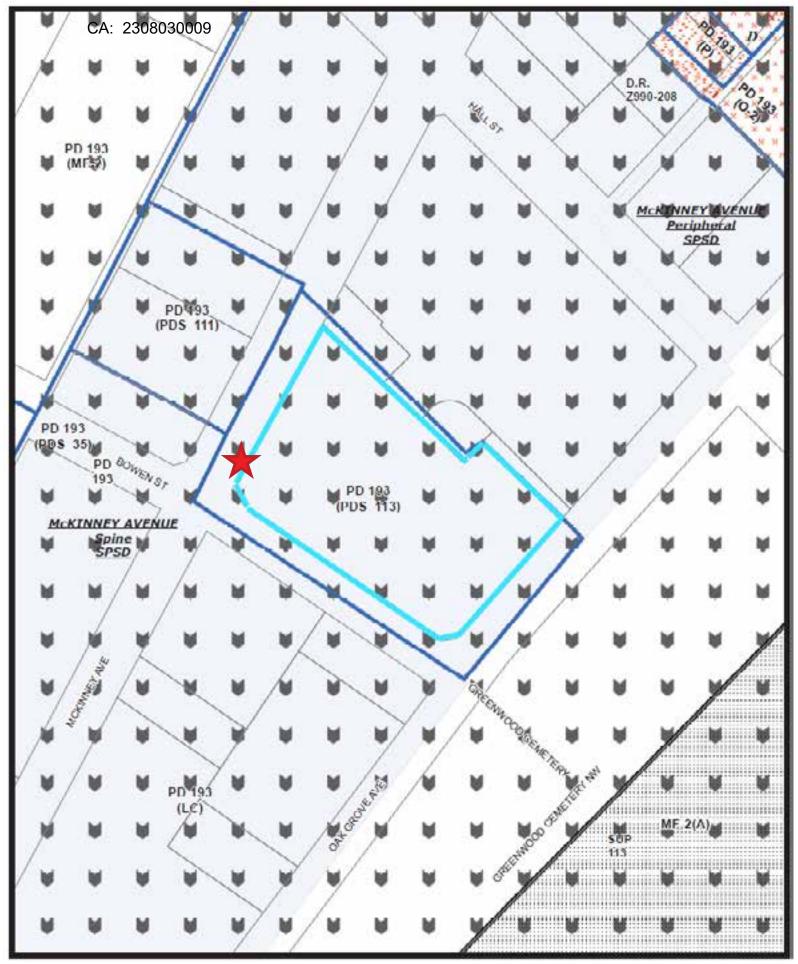

#### **Special Provision Sign District:**

12. **23-3007** 

An application to create a new subdistrict within the McKinney Avenue Sign District on property within the McKinney Avenue Sign District zoned Planned Development District No. 193, the Oak Lawn Special Purpose District, Subdistrict 152, on the north corner of Howell Street and Routh Street.

Staff Recommendation: Approval, subject to conditions.

Special Sign District Advisory Committee Recommendation: Approval,

subject to conditions.

Applicant: SRPF B/ Quadrangle Property, LLC

Representative: Suzan Kedron of Jackson Walker, LLP

Planner: Jason Pool Council District: 14
SPSD223-002(JP)

<u>Attachments:</u> SPSD223-002(JP) Case Report