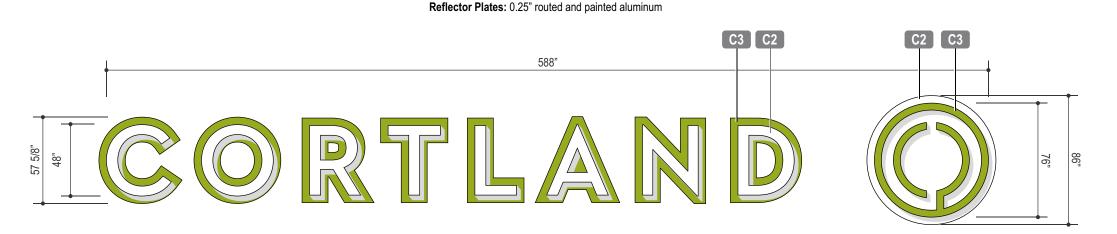

#### Consent Items:

18. **23-3008** 

An application for a Certificate of Appropriateness by Breana Wright of Barnett Signs Inc., for a 310.3-square-foot illuminated attached sign at 3200 McKinney Avenue (west elevation).

<u>Staff Recommendation</u>: <u>Approval</u>. <u>SSDAC Recommendation</u>: <u>Approval</u>.

Applicant: Breana Wright of Barnett Signs Inc.

Owner: McKinney TX Partners, LLC

<u>Planner</u>: Jason Pool <u>Council District</u>: 14

2308030009

Attachments: 2308030009 Case Report

19. **23-3009** 

An application for a Certificate of Appropriateness by Melissa Hallett of Mello Signs, for a 5.7-square-foot externally illuminated projecting attached sign at 2019 North Lamar Street, Suite 100 (north corner elevation).