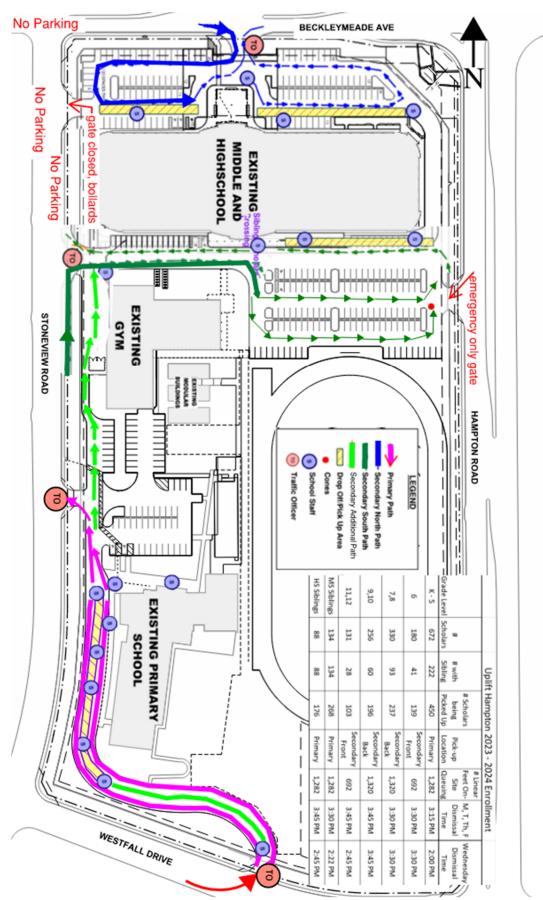

Uplift Hampton Campus 2023 - 2024 Operations

| Grade Level,  |                                    | Number of<br>Scholars | Time<br>Classes<br>Begin | Dismissal Time                       |           |
|---------------|------------------------------------|-----------------------|--------------------------|--------------------------------------|-----------|
|               |                                    |                       |                          | Monday, Tuesday,<br>Thursday, Friday | Wednesday |
| Primary       | Kindergarten –<br>5th              | 672                   | 7:45 AM                  | 3:15 PM                              | 2:00 PM   |
| Middle School | 6 <sup>th</sup> 8 <sup>th</sup>    | 510                   | 7:50 AM                  | 3:30 PM                              | 2:22 PM   |
| High School   | 9 <sup>th</sup> - 12 <sup>th</sup> | 387                   | 8:00 AM                  | 3:45 PM                              | 2:45 PM   |

#### **INGRESS AND EGRESS POINTS**

Access for parents to drop off or pick up the scholars occurs one hour prior to the beginning of school and thirty minutes prior to dismissal. The access points are provided on the adjacent aerial map. Entry and exit are provided at three gates: one on Beckleymeade and two on Stoneview.

## PRIMARY SCHOLAR DROP-OFF AND PICK-UP LOCATION and CIRCULATION

The 2022 – 2023 TMP for Hampton Primary School is illustrated in **Exhibit 1**. Uplift Primary School scholars are dropped off and picked up at one unloading/loading zone area which is located on the west side of the school as indicated on **Exhibit 1**.

## SECONDARY SCHOLAR DROP-OFF AND PICK-UP LOCATIONS and CIRCULATION

For the AM drop off operations, Secondary Scholars are dropped off on the south side of the building and enter the gym for breakfast prior to school. The Morning Carline Route for Hampton Secondary School Preparatory is provided in **Exhibit 2**.

Motorists who enter from Beckleymeade (illustrated in **BLUE**) circulate through the north side and clockwise around the back of the school. The scholars depart the vehicles from the school building side. Scholars walk up to the crosswalk where staff are present and proceed to walk across to the gym. The scholar pedestrian path is indicated with **purple** filled arrows. Motorists continue westbound and depart from the school to Stoneview.

Exhibit 2 – Secondary School Campus Morning TMP

Motorists who enter from Stoneview (illustrated in **GREEN**) have their scholars depart the vehicles at the gym. Motorists should exit the campus at Beckleymeade.

For the afternoon dismissal, the Secondary School utilizes both sides of the building for pick up areas: the north side with driveway access at Beckleymeade and the south side with driveway access at Stoneview.

**Exhibit 3** provides the existing Secondary afternoon operations for both the north and the south sides of the Secondary School Building on the base map of the existing campus.

Exhibit 3 – Secondary School Dismissal - Afternoon Carline Route (TMP)

#### **Future Car Line**

**Exhibit 4** provides illustration for the proposed future pick up operations for the entire campus. At the Primary School area, operations will remain the same. Secondary School operations will remain basically the same with the opportunity to provide additional queuing within the Primary School area and behind the gym.

**Exhibit 4 – Proposed Future Carline Circulation** 

The following additional recommendations are provided to increase the safety and efficiency of the Primary and Secondary School carline procedures at the Hampton Campus.