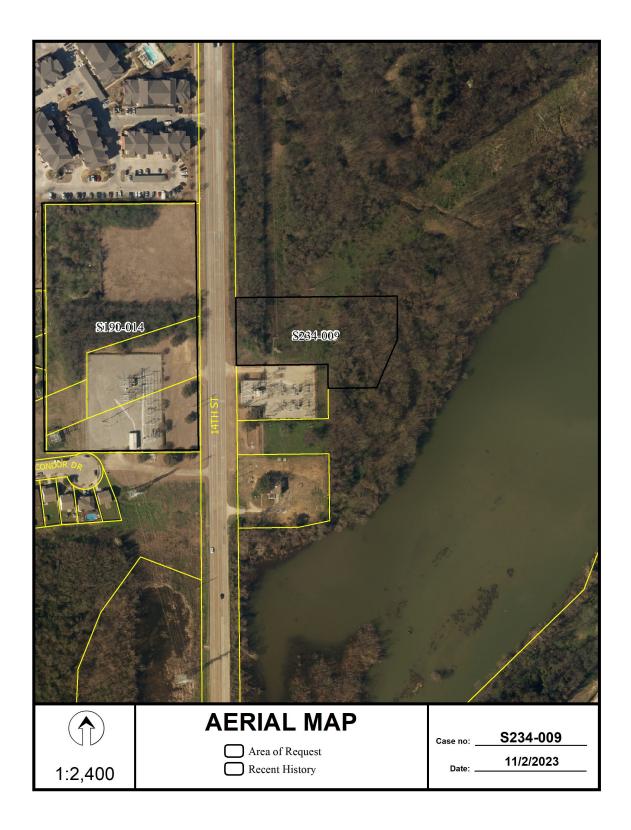

Council District: 8

S234-008

Attachments: S234-008 Case Report

S234-008 Plat

14. 23-2992 An application to create one 2.060-acre lot from a tract of land in City Block

6113 on property located on 14th Street, south of Skyline Road.

Applicant/Owner: American Brownfield MCIC, LLC

Surveyor: Bowman Consulting Group, LTD

Application Filed: October 20, 2023

**Zoning**: R-7.5(A)

Staff Recommendation: Approval, subject to compliance with the

conditions listed in the docket. Planner: Sharmila Shrestha

Council District: 3

S234-009

<u>Attachments:</u> S234-009 Case Report

S234-009 Plat

An application to create one 2.304-acre lot from a tract of land in City Block 8821 on property located on Garden Grove Road, northwest of Beltline Road.