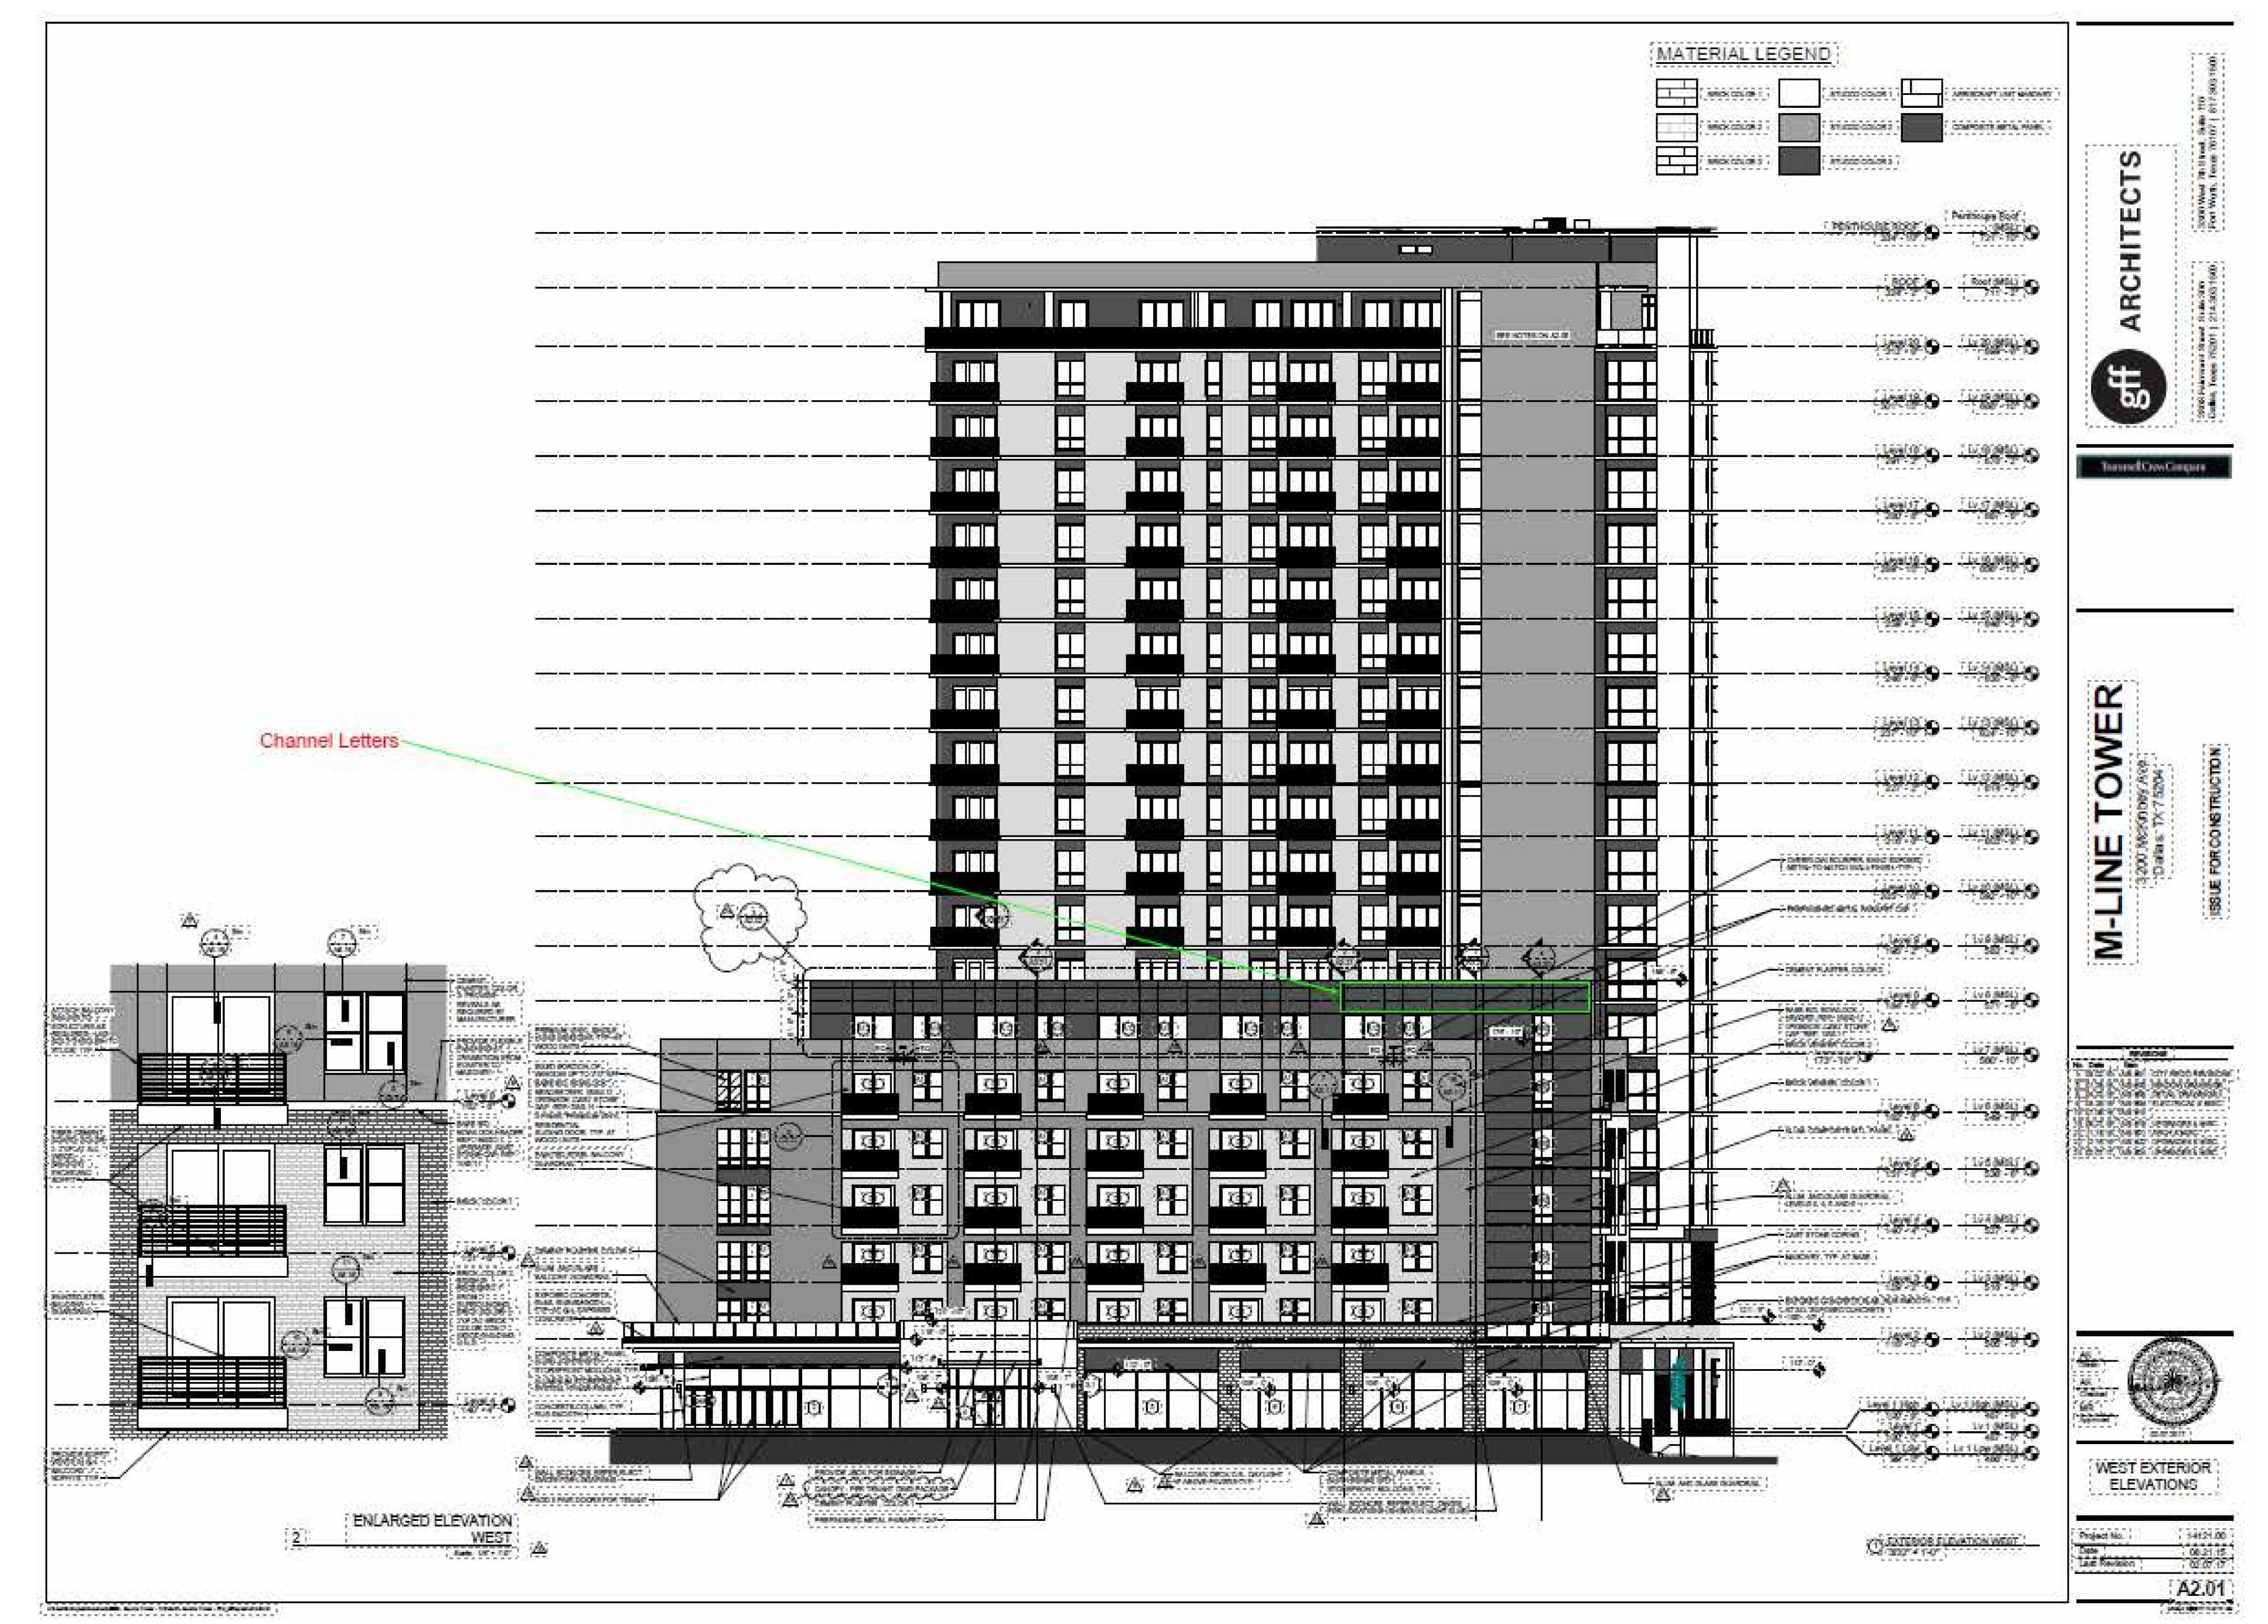

#### Consent Items:

18. **23-3008** 

An application for a Certificate of Appropriateness by Breana Wright of Barnett Signs Inc., for a 310.3-square-foot illuminated attached sign at 3200 McKinney Avenue (west elevation).

<u>Staff Recommendation</u>: <u>Approval</u>. <u>SSDAC Recommendation</u>: <u>Approval</u>.

Applicant: Breana Wright of Barnett Signs Inc.

Owner: McKinney TX Partners, LLC

<u>Planner</u>: Jason Pool <u>Council District</u>: 14

2308030009

Attachments: 2308030009 Case Report

19. **23-3009** 

An application for a Certificate of Appropriateness by Melissa Hallett of Mello Signs, for a 5.7-square-foot externally illuminated projecting attached sign at 2019 North Lamar Street, Suite 100 (north corner elevation).

Staff Recommendation: Approval.

SSDAC Recommendation: Approval.

Applicant: Melissa Hallett of Mello Signs

Owner: Arena Partners, L.P.

<u>Planner</u>: Jason Pool <u>Council District</u>: 14

2308150015

Attachments: 2308150015 Case Report