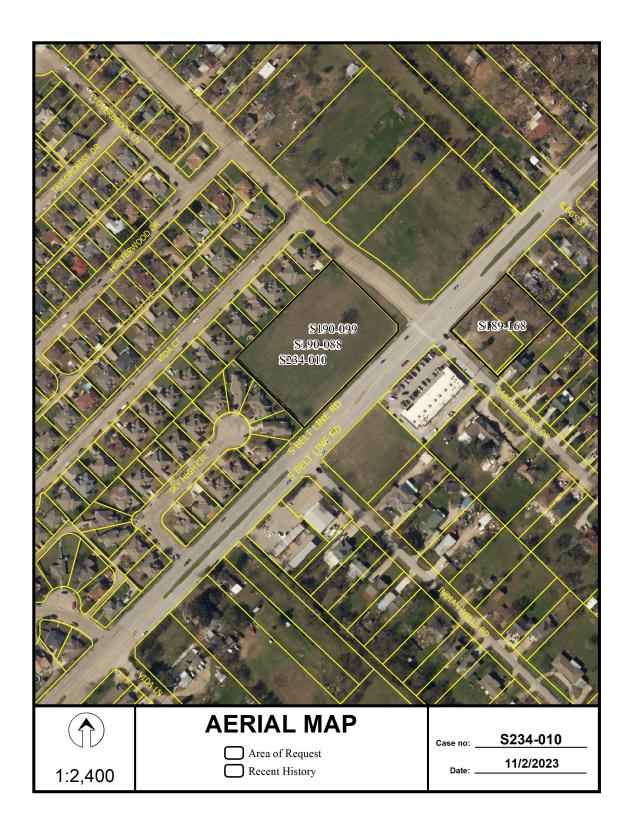

conditions listed in the docket. Planner: Sharmila Shrestha

Council District: 3

S234-009

<u>Attachments:</u> S234-009 Case Report

S234-009 Plat

An application to create one 2.304-acre lot from a tract of land in City Block 8821 on property located on Garden Grove Road, northwest of Beltline Road.

<u>Applicant/Owner</u>: 1500 S Beltline, LLC <u>Surveyor</u>: Centro Resources, LLC <u>Application Filed</u>: October 20, 2023

Zoning: PD 1096

Staff Recommendation: Approval, subject to compliance with the

conditions listed in the docket. Planner: Sharmila Shrestha

Council District: 8

S234-010

<u>Attachments:</u> S234-010 Case Report

S234-010 Plat