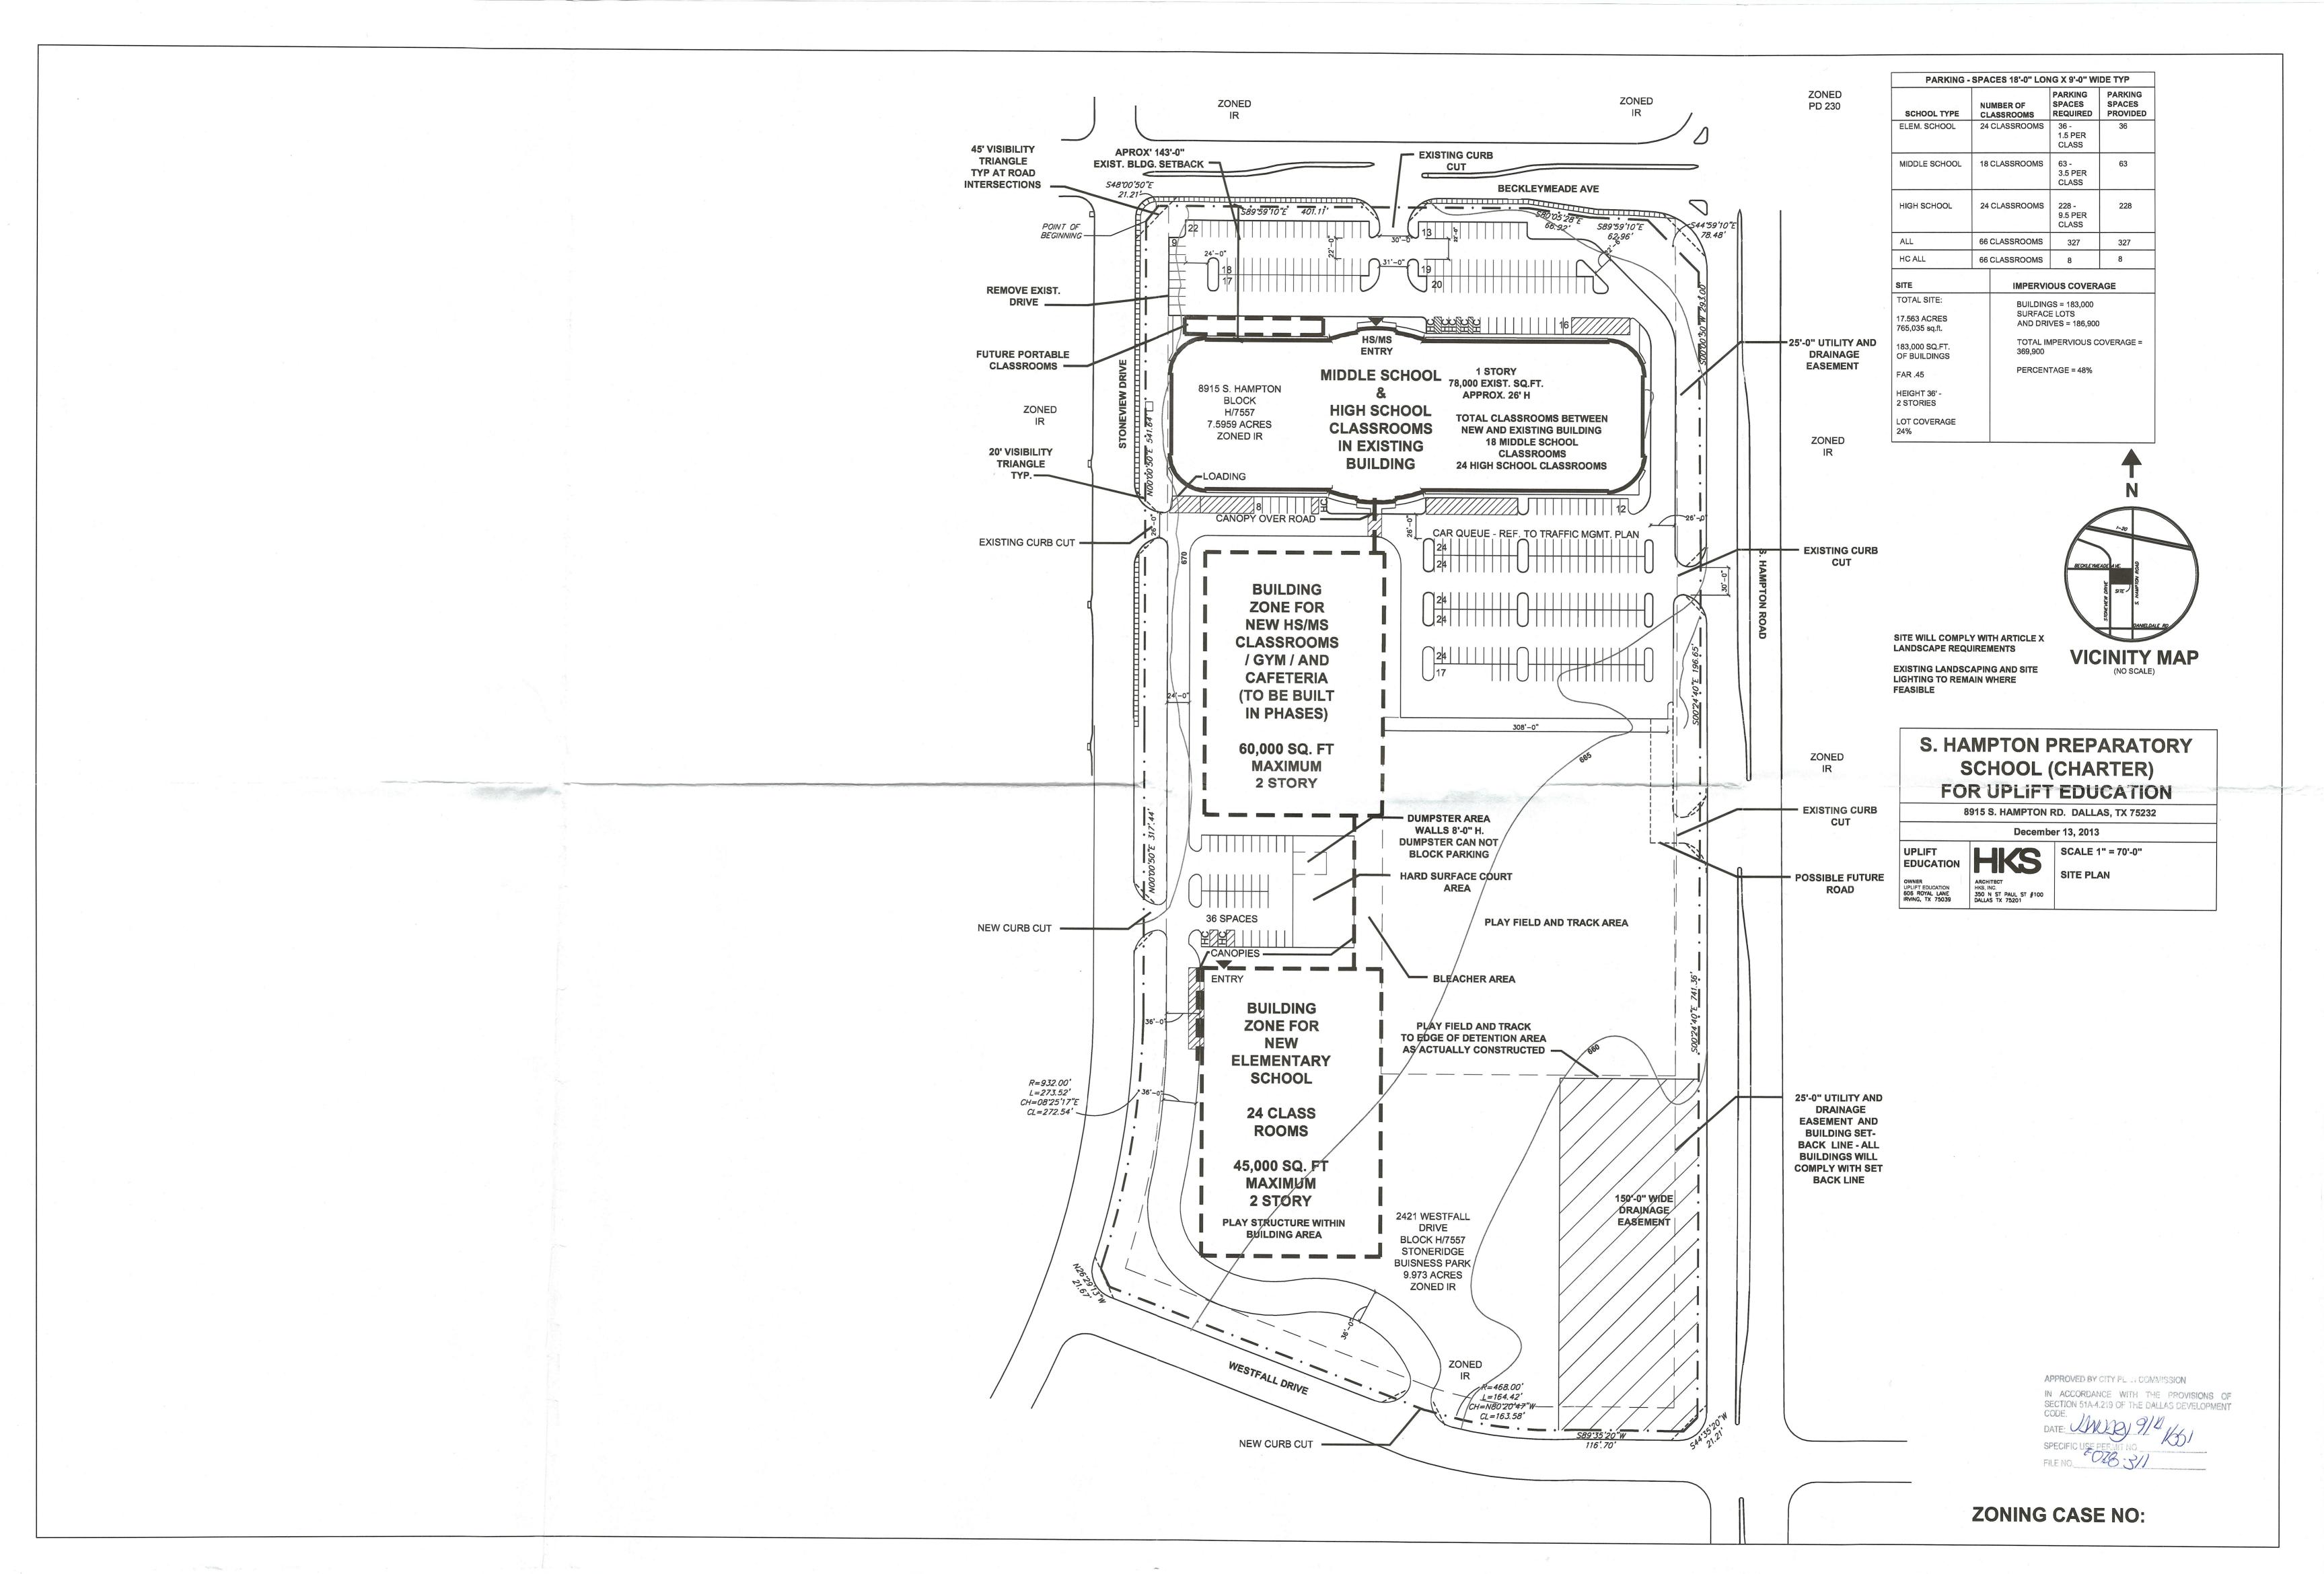

## Proposed SUP Site Plan

## Proposed SUP Site Plan - Enlarged

#### **REQUEST DETAILS:**

The purpose of this request is to allow for new canopies, reconfiguration of the athletic field, addition of a press box, reconfiguration of parking area, and an update for the Traffic Management Plan.