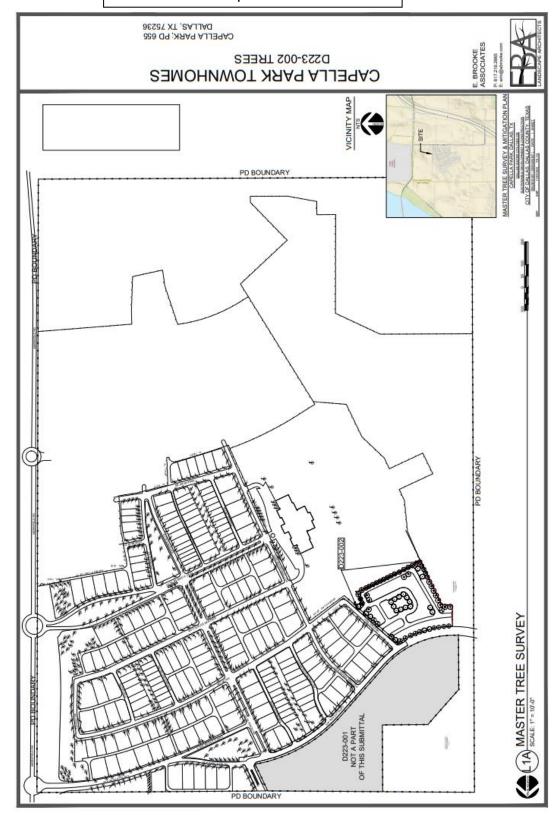

#### Development Plans - Individual:

4. 23-2999

An application for a development plan on property zoned Subdistrict 5: Urban Center within Planned Development No. 655, on the southwest corner of Capella Park Avenue and Gideons Way.

Staff Recommendation: Approval.

Applicant: Capella Park Development LLC

Representative: Dayton Macatee, Macatee Engineering

Planner: Teaseia Blue Council District: 3
D223-002(TB)

Attachments:

D223-002(TB) Case Report

D223-002(TB) Development Plan

D223-002(TB) Master Tree Replacement Site Plan 1
D223-002(TB) Master Tree Replacement Site Plan 2
D223-002(TB) Master Tree Replacement Site Plan 3