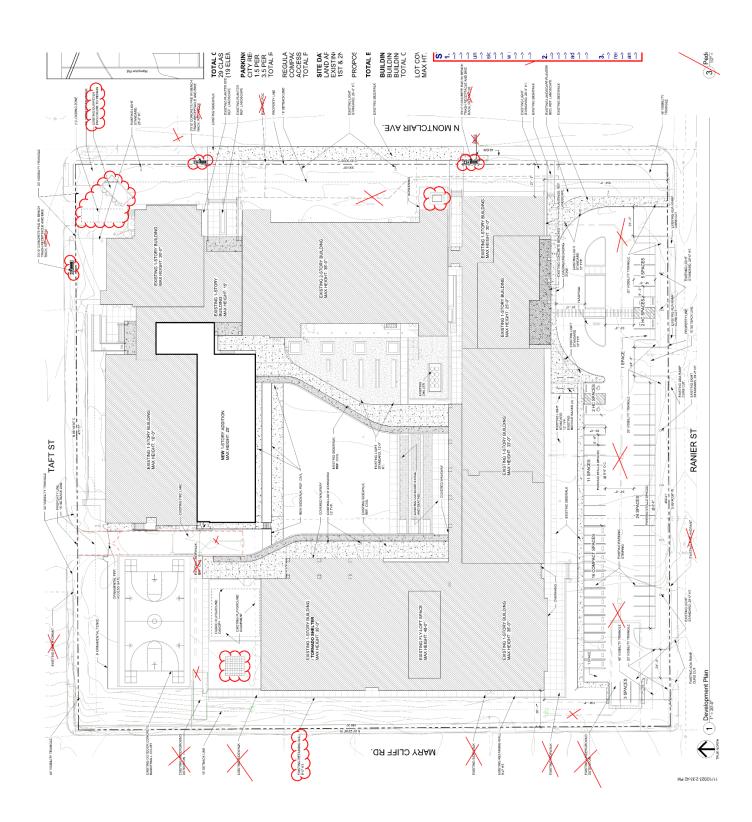

#### **Zoning Cases - Individual:**

11. 23-3006

An application for an amendment to Planned Development District No. 1050, on property bounded by Taft Street, North Montclair Avenue, Ranier Street, and Mary Cliff Road.

<u>Staff Recommendation</u>: <u>Approval</u>, subject to a revised amended development plan, a revised amended landscape plan, an amended traffic management plan, and staff recommended amended conditions.

Applicant: Dallas Independent School District

Representative: Elsie Thurman, Land Use Planning & Zoning Services

Planner: Jenniffer Allgaier

Council District: 1 Z223-348(JA)

Attachments:

Z223-348(JA) Case Report

Z223-348(JA) Development Plan
Z223-348(JA) Landscape Plan Pg. 1
Z223-348(JA) Landscape Plan Pg. 2
Z223-348(JA) Traffic Management Plan