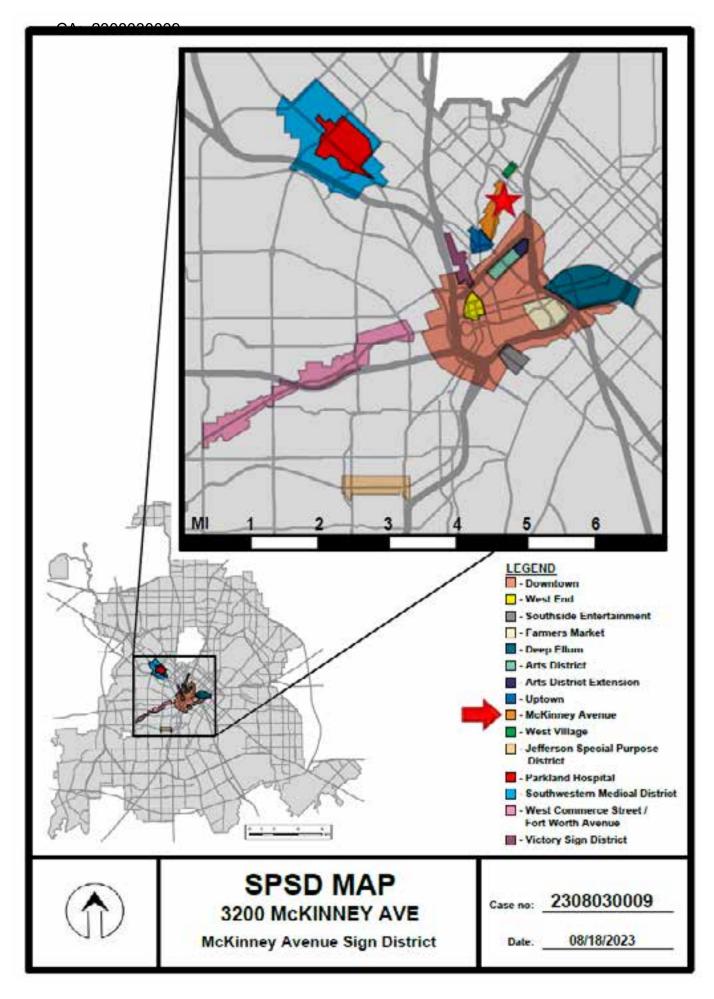

#### **Special Provision Sign District:**

12. **23-3007** 

An application to create a new subdistrict within the McKinney Avenue Sign District on property within the McKinney Avenue Sign District zoned Planned Development District No. 193, the Oak Lawn Special Purpose District, Subdistrict 152, on the north corner of Howell Street and Routh Street.

Staff Recommendation: Approval, subject to conditions.

Special Sign District Advisory Committee Recommendation: Approval,

subject to conditions.

Applicant: SRPF B/ Quadrangle Property, LLC

Representative: Suzan Kedron of Jackson Walker, LLP

Planner: Jason Pool Council District: 14
SPSD223-002(JP)

<u>Attachments:</u> SPSD223-002(JP) Case Report

#### Consent Items:

18. **23-3008** 

An application for a Certificate of Appropriateness by Breana Wright of Barnett Signs Inc., for a 310.3-square-foot illuminated attached sign at 3200 McKinney Avenue (west elevation).

<u>Staff Recommendation</u>: <u>Approval</u>. <u>SSDAC Recommendation</u>: <u>Approval</u>.

Applicant: Breana Wright of Barnett Signs Inc.

Owner: McKinney TX Partners, LLC

<u>Planner</u>: Jason Pool <u>Council District</u>: 14

2308030009

Attachments: 2308030009 Case Report

19. **23-3009** 

An application for a Certificate of Appropriateness by Melissa Hallett of Mello Signs, for a 5.7-square-foot externally illuminated projecting attached sign at 2019 North Lamar Street, Suite 100 (north corner elevation).