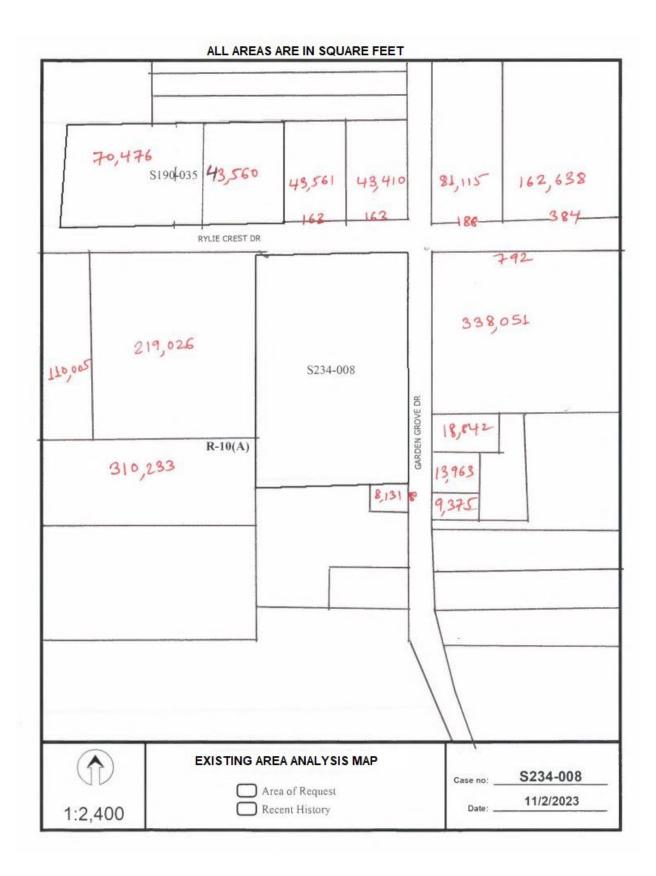

#### Consent Items:

13. 23-2991 An application to create three 1.901-acre (83,184-square foot) lots from a

5.729-acre tract of land in City Block 8828 on property located on Garden

Grove Drive at Rylie Crest Road, southwest corner.

Applicant/Owner: Luis J. Garcia

Surveyor: ARA Surveying

Application Filed: October 20, 2023

Zoning: R-10(A)

Staff Recommendation: Approval, subject to compliance with the

conditions listed in the docket. Planner: Sharmila Shrestha

Council District: 8

S234-008

Attachments: S234-008 Case Report

S234-008 Plat

14. 23-2992 An application to create one 2.060-acre lot from a tract of land in City Block

6113 on property located on 14th Street, south of Skyline Road.