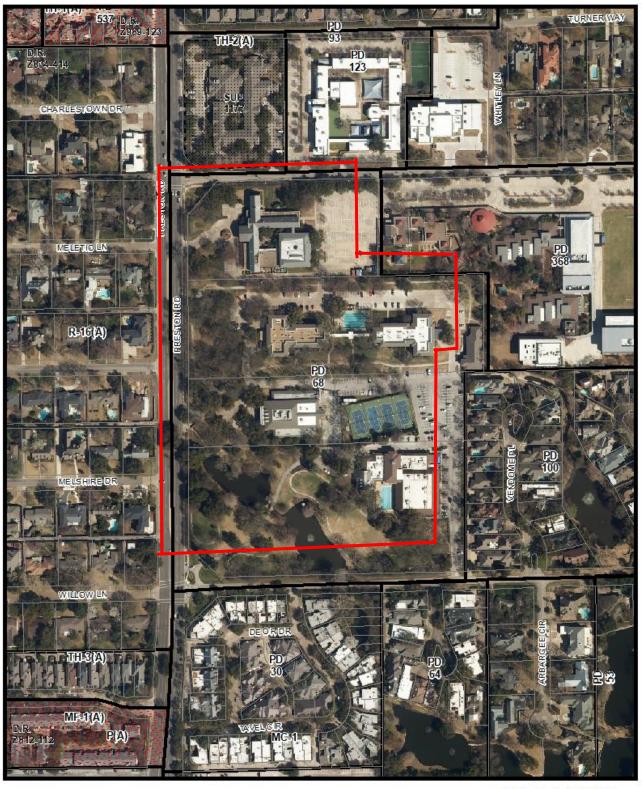

#### **SUBJECT**

An application for a minor amendment to an existing development plan on property zoned Planned Development District No. 68, generally on the northeast corner of Preston Road and Willow Lane.

<u>Staff Recommendation</u>: <u>Approval</u>. <u>Applicant</u>: Tyler C. Cooper MD Representative: Hudson Locket, III

Planner: Donna Moorman

Council District: 11 M223-034(DM)

#### **CITY PLAN COMMISSION**

**THURSDAY, NOVEMBER 16, 2023** 

Planner: Donna Moorman

FILE NUMBER: M223-034(DM) DATE FILED: September 28, 2022

**LOCATION:** Northeast corner of Preston Road and Willow Lane

**COUNCIL DISTRICT: 11** 

SIZE OF REQUEST: ± 24.4 acres CENSUS TRACT: 0132.01

**REPRESENTATIVE:** Hudson Locket, III

OWNER: Cooper Aerobics Enterprises

**APPLICANT:** Tyler C. Cooper MD

**REQUEST:** An application for a minor amendment to an existing

development plan on property zoned Planned Development

District No. 68.

STAFF RECOMMENDATION: Approval.

#### **BACKGROUND INFORMATION:**

On June 10, 1974, the Dallas City Council established Planned Development District No. 68, by Ordinance No. 14579 for a medical office, office, and related uses. PDD No. 68 was approved subject to a development plan for a facility generally known as the "Aerobics Center".

The development plan and use of the property must comply with the development plan in Exhibit 68A within the ordinance. If there is a conflict between the text of the article and the development plan, the text of the article controls.

#### **REQUEST DETAILS:**

The applicant is requesting a minor amendment to provide for an addition to the existing tennis courts for pickle ball courts and to reconfigure the parking and drives around the additional court area. The proposed addition to the tennis courts area will supplement the existing tennis courts that have been utilized as pickle ball courts since 2022. A sound deadening wind screen fence is proposed to be installed on the east edge of the new court area. The reconfiguration of the parking and drives around the proposed additional court area provides for a gain of five parking spaces overall.

The proposed modifications will be located internal to the site and will supplement the uses currently existing within the development.

Upon review of the proposed development plan, staff has determined that the request complies with the requirements set forth by Planned Development District No. 68 conditions and does not impact any other provisions of the ordinance permitting this use.