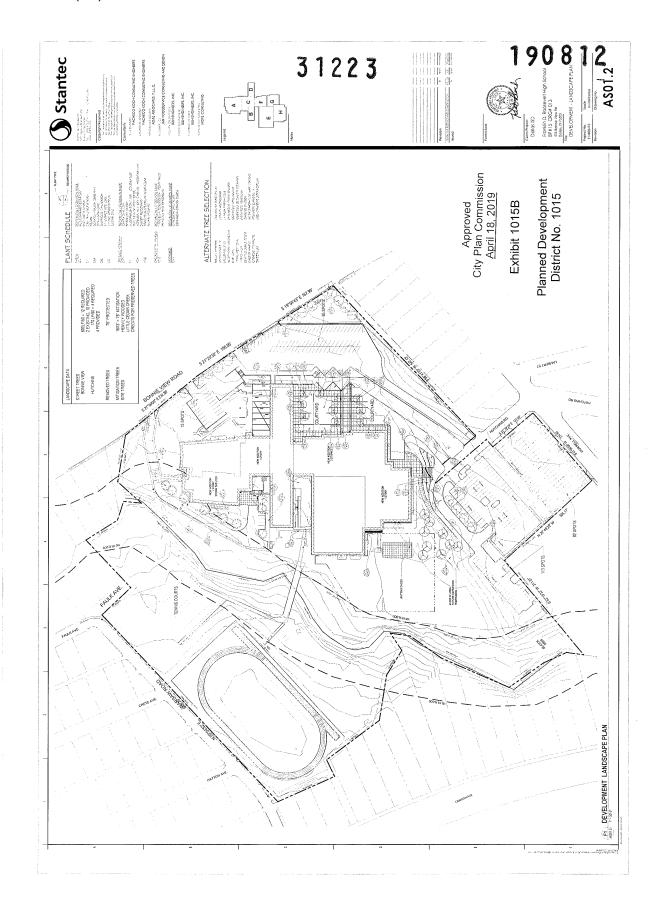

# Proposed Development Plan [Existing ordinance and exhibits are provided at end of staff report.] Stantec AS01.1 CLASSROOM EXISTING: NEW: TOTAL: PARKING TOTAL REQUIRED: TOTAL PROVIDED: EXIST NO BILLEPIS 233 (7) SF (FI) DEVELOPMENT SITE PLAN

#### SEC. 51P-1015.102. PROPERTY LOCATION AND SIZE.

PD 1015 is established on property located on the west side of Bonnie View Road and the north side of Morrell Avenue. The size of PD 1015 is approximately 20.6 acres. (Ord. 31223)

#### SEC. 51P-1015.105. DEVELOPMENT PLAN.

(a) For a public school other than an open-enrollment charter school, development and use of the Property must comply with the development plan (Exhibit 1015A). If there is a conflict between the text of this article and the development plan, the text of this article controls.

#### SEC. 51P-1015.111. LANDSCAPING.

- (a) Except as provided in this section, landscaping must be provided in accordance with Article X.
- (b) For a public school other than an open-enrollment charter school, landscaping must be provided as shown on the landscape plan (Exhibit 1015B). If there is a conflict between the text of this article and the landscape plan, the text of this article controls.
  - (c) Plant materials must be maintained in a healthy, growing condition. (Ord. 31223)