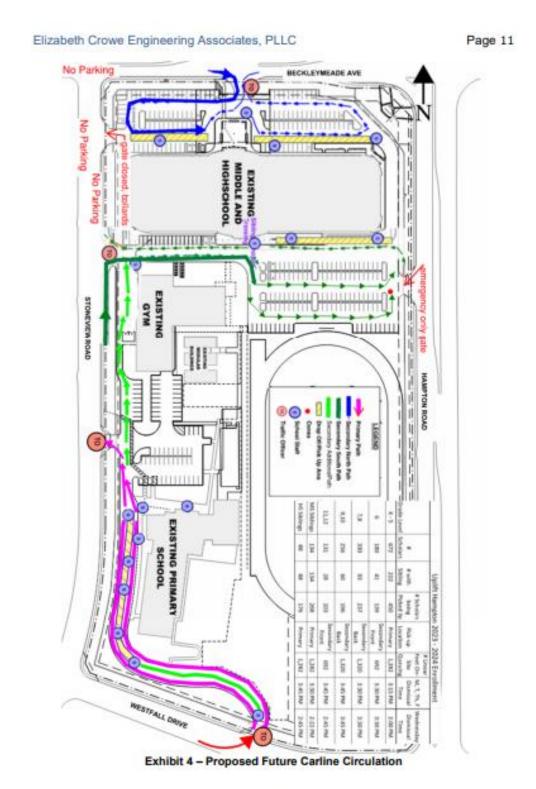

#### **Future Car Line**

**Exhibit 4** provides illustration for the proposed future pick up operations for the entire campus. At the Primary School area, operations will remain the same. Secondary School operations will remain basically the same with the opportunity to provide additional queuing within the Primary School area and behind the gym.

The 2022 – 2023 school year was a trial period to "balance" the vehicle queues between the two sides of the secondary campus and the sibling pick-up at the Primary School location. Staff have continued to work together to balance out the carline operations during the Fall 2023.

**Exhibit 4 – Proposed Future Carline Circulation** 

The following additional recommendations are provided to increase the safety and efficiency of the Primary and Secondary School carline procedures at the Hampton Campus.

- Keep the gates closed to parents picking up the scholars until a maximum of 15 minutes prior to dismissal time and do not allow the vehicles to queue up outside the campus.
- Continue to remind parents to not arrive prior to the dismissal time of the oldest scholar.
- Carpooling between families is strongly encouraged to reduce the number of vehicles arriving at the campus. Potential incentives could include priority in line for picking up scholars.
- Continue to educate the carline staff members, traffic assistance officers, parents and students of the elements in the TMP.
- Continue to instruct the motorists to queue up closely to the vehicle in front of them.
   Remind parents to continue moving up in the queue line of vehicles in front of them and to not leave gaps in the line.
- Continue to instruct the parents who are waiting on a scholar that hasn't arrived the need to proceed forward in circulation.