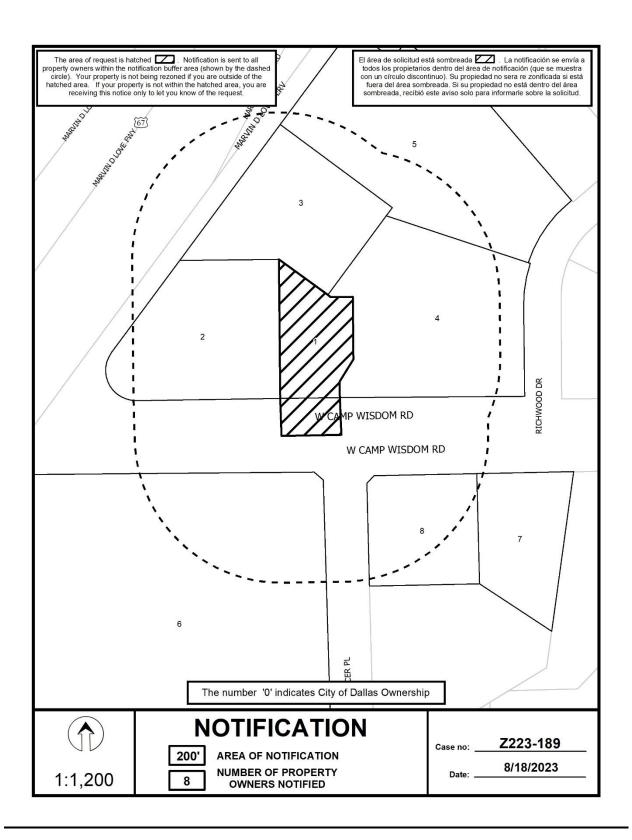

#### **Zoning Cases - Under Advisement:**

10. 23-3005

An application for the renewal of and an amendment to Specific Use Permit No. 2308 for the sale of alcoholic beverages in conjunction with a general merchandise or food store 3,500 square feet or less on property zoned an RR-D-1 Regional Retail District with a D-1 Liquor Control Overlay, on the north side of West Camp Wisdom Road, east of Marvin D. Love Freeway (US 67).

<u>Staff Recommendation</u>: <u>Approval</u> for a three-year period with eligibility for automatic renewals for additional five-year periods, subject to a site plan and conditions.

Applicant: Sagani Jawed, Sole Owner

Representative: Carlos Talison, LaSierra Planning Group

Planner: Andreea Udrea

UA From: September 7, 2023 and October 19, 2023.

Council District: 3 **Z223-189(AU)** 

Attachments: Z223-189(AU) Case Report

Z223-189(AU) Existing Site Plan