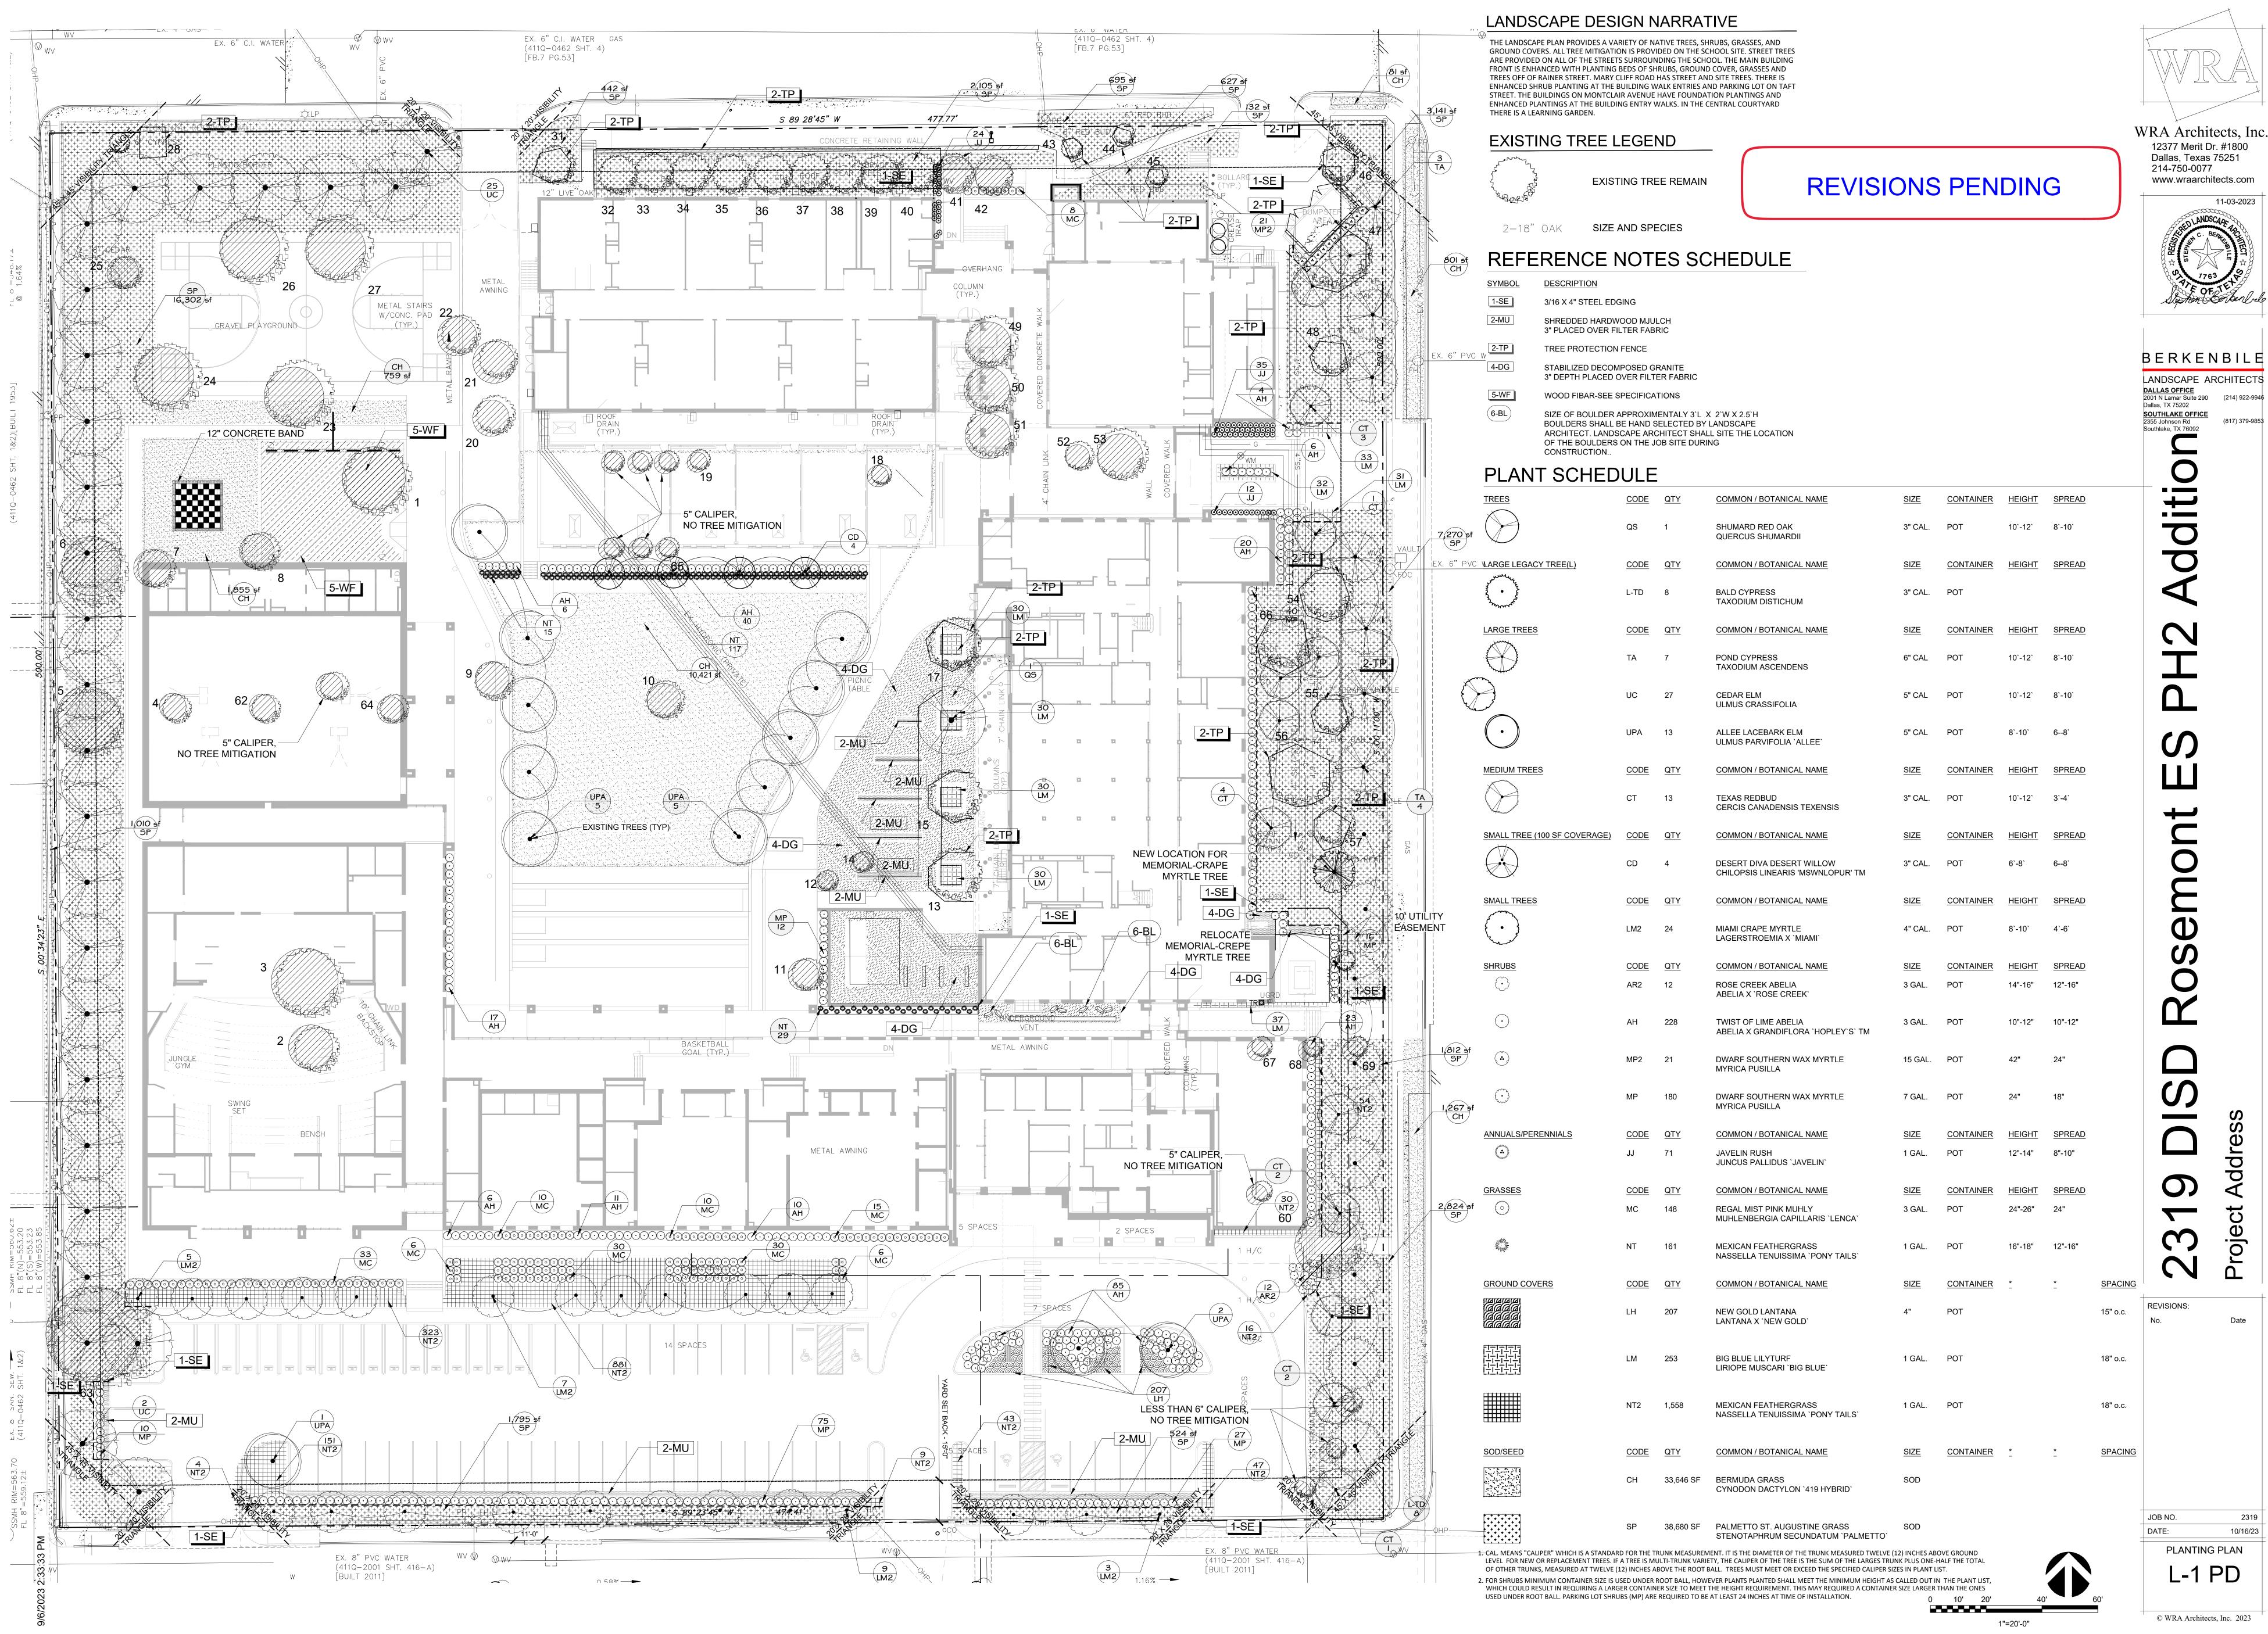

#### **Zoning Cases - Individual:**

11. 23-3006

An application for an amendment to Planned Development District No. 1050, on property bounded by Taft Street, North Montclair Avenue, Ranier Street, and Mary Cliff Road.

<u>Staff Recommendation</u>: <u>Approval</u>, subject to a revised amended development plan, a revised amended landscape plan, an amended traffic management plan, and staff recommended amended conditions.

Applicant: Dallas Independent School District

Representative: Elsie Thurman, Land Use Planning & Zoning Services

Planner: Jenniffer Allgaier

Council District: 1 Z223-348(JA)

Attachments:

Z223-348(JA) Case Report

Z223-348(JA) Development Plan
Z223-348(JA) Landscape Plan Pg. 1
Z223-348(JA) Landscape Plan Pg. 2
Z223-348(JA) Traffic Management Plan