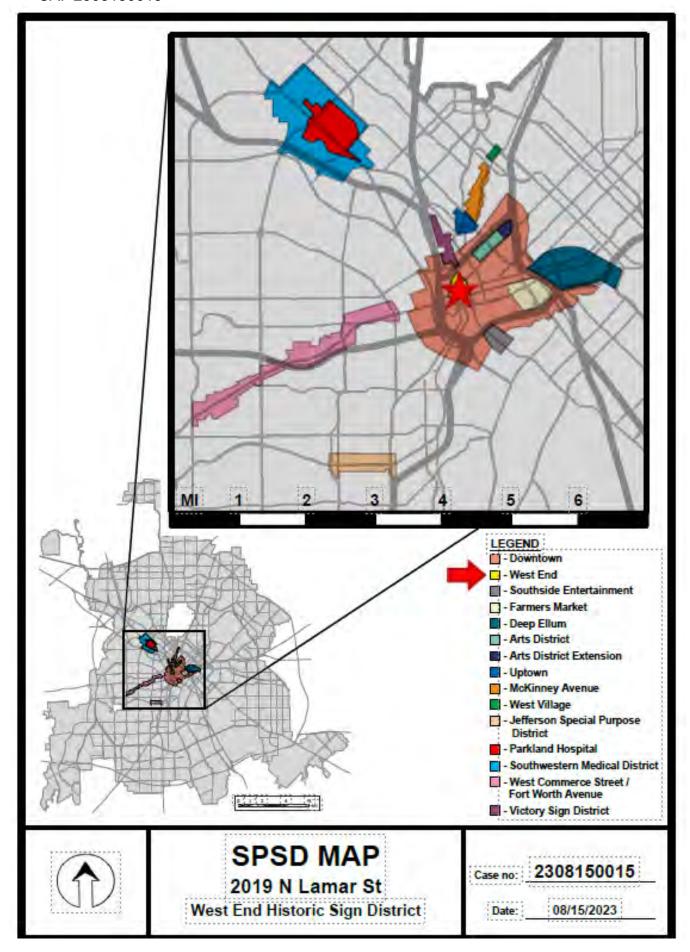

Staff Recommendation: Approval.

SSDAC Recommendation: Approval.

Applicant: Melissa Hallett of Mello Signs

Owner: Arena Partners, L.P.

<u>Planner</u>: Jason Pool <u>Council District</u>: 14

2308150015

Attachments: 2308150015 Case Report