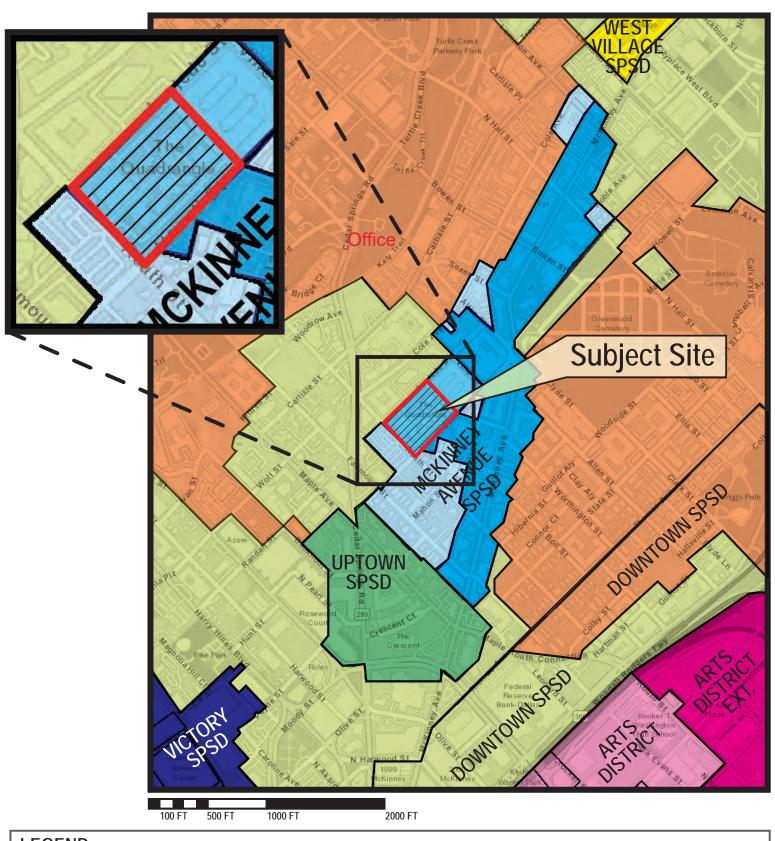

#### **Special Provision Sign District:**

12. **23-3007** 

An application to create a new subdistrict within the McKinney Avenue Sign District on property within the McKinney Avenue Sign District zoned Planned Development District No. 193, the Oak Lawn Special Purpose District, Subdistrict 152, on the north corner of Howell Street and Routh Street.

Staff Recommendation: Approval, subject to conditions.

Special Sign District Advisory Committee Recommendation: Approval,

subject to conditions.

Applicant: SRPF B/ Quadrangle Property, LLC

Representative: Suzan Kedron of Jackson Walker, LLP

Planner: Jason Pool Council District: 14
SPSD223-002(JP)

<u>Attachments:</u> SPSD223-002(JP) Case Report