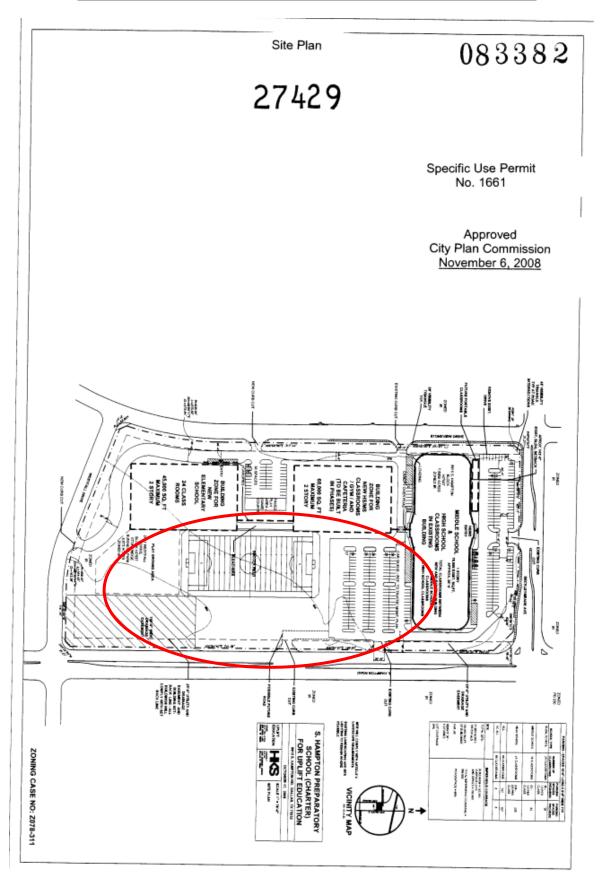

#### **BACKGROUND INFORMATION:**

On April 25, 2007, the Dallas City Council established Specific Use Permit No.1661, by Ordinance No. 26724 for an open-enrollment charter school.

The site plan and use of the property must comply with the site plan in Exhibit A within the ordinance. If there is a conflict between the text of the article and the site plan, the text of the article controls

#### **Existing Traffic Management Plan**

191703

10-22-19

ORDINANCENO. 3137 1

An ordinance amending Ordinance No. 26724, passed by the Dallas City Council on April 25, 2007, as amended by Ordinance No. 27429, passed by the Dallas City Council on December 10, 2008, which amended the zoning ordinances of the City of Dallas, and granted Specific Use Permit No. 1661 for a public or private school limited to an open-enrollment charter school; amending the conditions in Section 2 of that ordinance; providing a revised traffic management plan; providing a penalty not to exceed \$2,000; providing a saving clause; providing a severability clause; and providing an effective date.