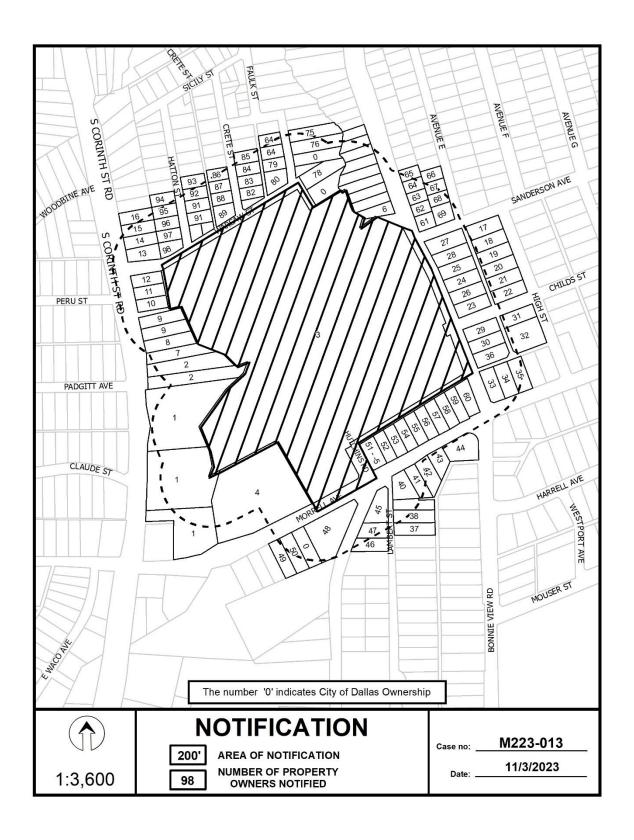

# Notification List of Property Owners M223-013

#### 98 Property Owners Notified

| Label # | Address |                     | Owner                         |
|---------|---------|---------------------|-------------------------------|
| 1       | 818     | S CORINTH ST RD     | CEDAR CLIFF APARTMENTS LLC    |
| 2       | 662     | S CORINTH ST RD     | CEDAR CLIFF APARTMENTS        |
| 3       | 525     | BONNIE VIEW RD      | Dallas ISD                    |
| 4       | 1735    | MORRELL AVE         | OM HOMEBUYERS LLC &           |
| 5       | 439     | BONNIE VIEW RD      | BEL RENE LE                   |
| 6       | 1901    | MORRELL AVE         | Dallas ISD                    |
| 7       | 654     | S CORINTH ST RD     | GWAY PERFORMANCE LLC          |
| 8       | 650     | S CORINTH ST RD     | AGUILAR JESUS JR              |
| 9       | 646     | S CORINTH ST RD     | AGUILAR JESUS PENA JR         |
| 10      | 638     | S CORINTH ST RD     | AGUILAR JANELLE ANISSA        |
| 11      | 634     | S CORINTH ST RD     | AGUILAR JANELLE ANISSA        |
| 12      | 630     | S CORINTH ST RD     | AGILAR JESSE P JR             |
| 13      | 622     | S CORINTH ST RD     | PRESAS FRANCISCO JAVIER R     |
| 14      | 618     | S CORINTH ST RD     | 618 S CORINTH STREET TRUST    |
| 15      | 614     | S CORINTH STREET RI | O WALKER FRED JR              |
| 16      | 610     | S CORINTH ST RD     | HEATH PAUL EUGENE             |
| 17      | 503     | HIGH ST             | HERNANDEZ ABRAHAM RODRIGO &   |
| 18      | 507     | HIGH ST             | GLOVER GREGORY                |
| 19      | 511     | HIGH ST             | TCB BRICKBYEBRICK VENTURE LLC |
| 20      | 515     | HIGH ST             | MOLINA CRIS & JENNA           |
| 21      | 519     | HIGH ST             | POPESCU SCOTT                 |
| 22      | 523     | HIGH ST             | KELLEY MANDELL                |
| 23      | 526     | BONNIE VIEW RD      | DIAZ PEDRO &                  |
| 24      | 516     | BONNIE VIEW RD      | Taxpayer at                   |
| 25      | 510     | BONNIE VIEW RD      | KINDER DOROTHY                |
| 26      | 520     | BONNIE VIEW RD      | SORIA PEDRO                   |