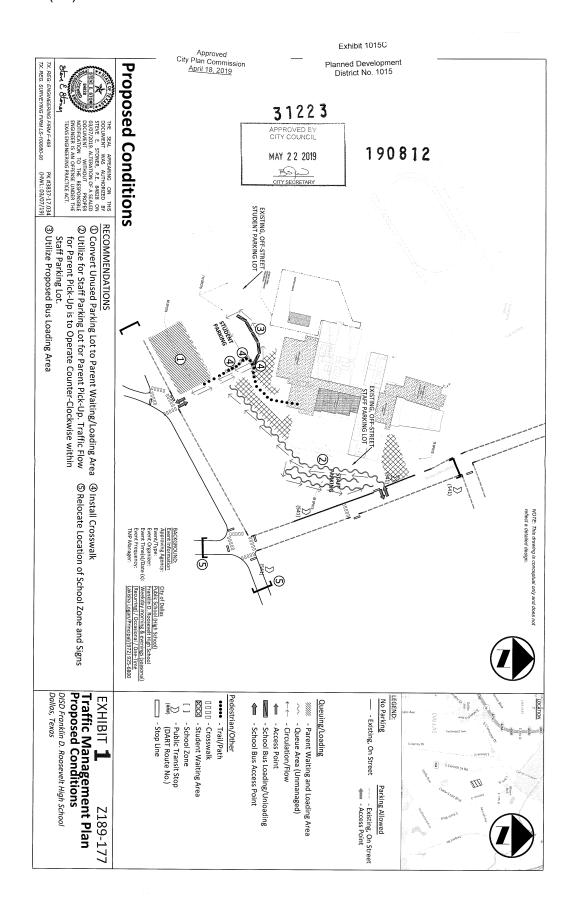

#### SEC. 51P-1015.104. EXHIBITS.

The following exhibits are incorporated into this article:

- (1) Exhibit 1015A: development plan.
- (2) Exhibit 1015B: landscape plan.
- (3) Exhibit 1015C: traffic management plan. (Ord. 31223)

#### SEC. 51P-1015.112. TRAFFIC MANAGEMENT PLAN.

- (a) <u>In general</u>. Operation of a public school other than an open-enrollment charter school must comply with the traffic management plan (Exhibit 1015C).
- (b) Queuing. Queuing is only permitted inside the Property. Student drop-off and pickup are not permitted within city rights-of-way.

#### (c) <u>Traffic study</u>.

- (1) The Property owner or operator shall prepare a traffic study evaluating the sufficiency of the traffic management plan. The initial traffic study must be submitted to the director by March 1, 2022. After the initial traffic study, the Property owner or operator shall submit updates of the traffic study to the director by March 1st of each even-numbered year.
- (2) The traffic study must be in writing, performed by a licensed engineer, based on a minimum of four samples taken on different school days at different drop-off and pick-up times over a two-week period, and must contain an analysis of the following:
  - (A) ingress and egress points;
  - (B) queue lengths;
- (C) number and location of personnel assisting with loading and unloading of students;
  - (D) drop-off and pick-up locations;
  - (E) drop-off and pick-up hours for each grade level;

- (F) hours for each grade level; and
- (G) circulation.
- (3) Within 30 days after submission of a traffic study, the director shall determine if the current traffic management plan is sufficient.
- (A) If the director determines that the current traffic management plan is sufficient, the director shall notify the applicant in writing.
- (B) If the director determines that the current traffic management plan results in traffic hazards or traffic congestion, the director shall require the Property owner to submit an amended traffic management plan. If the Property owner fails to submit an amended traffic management plan within 30 days, the director shall notify the city plan commission.

#### (d) Amendment process.

- (1) A traffic management plan may be amended using the minor plan amendment fee and public hearing process in Section 51A-1.105(k)(3).
- (2) The city plan commission shall authorize changes in a traffic management plan if the proposed amendments improve queuing or traffic circulation; eliminate traffic hazards; or decrease traffic congestion. (Ord. 31223)