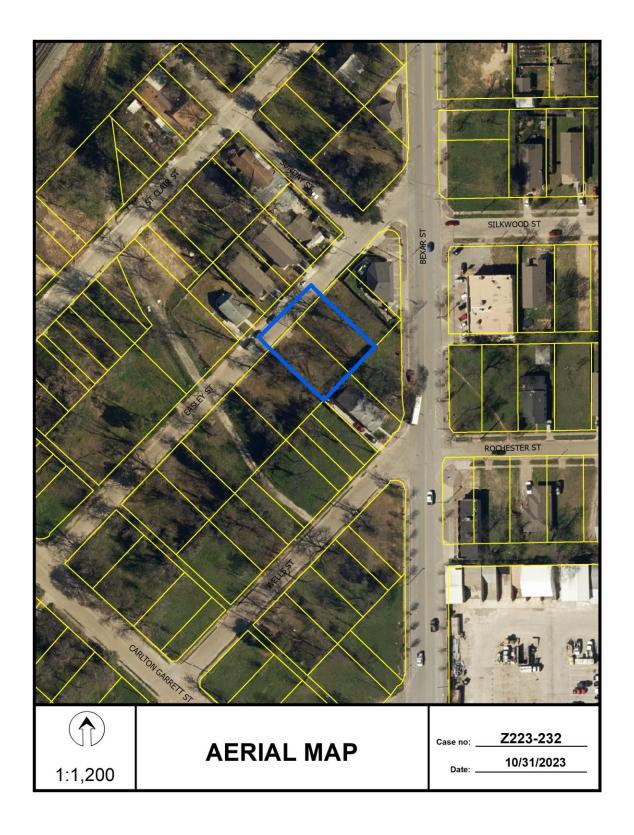

8. **23-3003** 

An application for an R-5(A) Single Family Subdistrict on property zoned an NC Neighborhood Commercial Subdistrict within Planned Development District No. 595, the South Dallas/Fair Park Special Purpose District, on the southeast line of Easley Street, west of Bexar Street.

Staff Recommendation: Approval.

Applicant: CTE Homes, LLC

Representative: Rob Baldwin, Baldwin Associates

Planner: Giahanna Bridges

Council District: 7
Z223-232(GB)

Attachments: Z223-232(GB) Case Report

An application for an R-5(A) Single Family Subdistrict on property zoned an NC Neighborhood Commercial Subdistrict within Planned Development District No. 595, the South Dallas/Fair Park Special Purpose District, on the north line of Wells Street and Canaan Street.