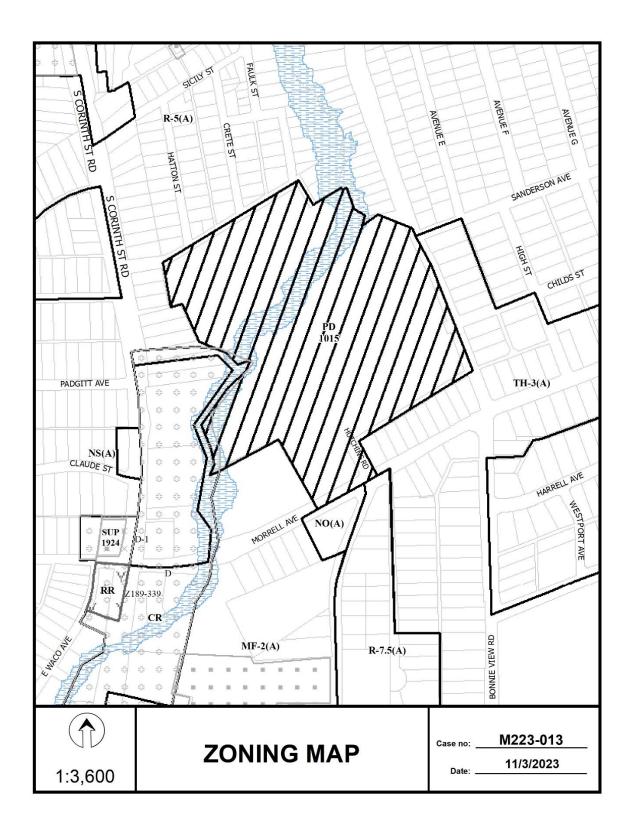

#### **SUBJECT**

An application for a minor amendment to an existing development plan and landscape plan on property zoned Planned Development District No. 1015, on the west line of Bonnie View Road, north of Morrell Avenue.

Staff Recommendation: Approval.

<u>Applicant</u>: Dallas Independent School District <u>Representative</u>: Rob Baldwin, Baldwin Associates

Planner: Jenniffer Allgaier

Council District: 4 M223-013(JA) CITY PLAN COMMISSION THURSDAY, NOVEMBER 16, 2023

Planner: Jenniffer Allgaier, M. Arch, AICP Candidate

FILE NUMBER: M223-013(JA) DATE FILED: March 22, 2023

**LOCATION:** West line of Bonnie View Road, north of Morrell Avenue

COUNCIL DISTRICT: 4

SIZE OF REQUEST: Approx. 24.481 acres CENSUS TRACT: 48113021100

**REPRESENTATIVE:** Rob Baldwin, Baldwin Associates

**APPLICANT/OWNER:** Dallas Independent School District

**REQUEST:** An application for a minor amendment to existing

development plan and landscape plan on property zoned

Planned Development District No. 1015.

STAFF RECOMMENDATION: Approval.

Planned Development District No. 1015:

https://dallascityhall.com/departments/city-attorney/pages/articles-data.aspx?pd=1015

#### **BACKGROUND INFORMATION:**

- On May 22, 2019, City Council approved an ordinance changing the zoning classification of the Property from an R-5(A) Single Family District, a TH-3(A) Townhouse District, and an MF-2(A) Multifamily District to Planned Development District (PD) No. 1015.
- For a public school other than an open-enrollment charter school use, development and use of the property must comply with the development plan (Exhibit 1015A) and landscaping must be provided as shown on the landscape plan (Exhibit 1015B).

#### **REQUEST DETAILS:**

The purpose of the request is to allow for the construction of a theater addition and a softball field at an existing public school [Franklin D. Roosevelt High School]. The applicant has proposed an amendment to the existing development and landscape plans. An amendment to the traffic management plan (TMP) is not part of the current request.

#### SEC. 51P-1015.102. PROPERTY LOCATION AND SIZE.

PD 1015 is established on property located on the west side of Bonnie View Road and the north side of Morrell Avenue. The size of PD 1015 is approximately 20.6 acres. (Ord. 31223)