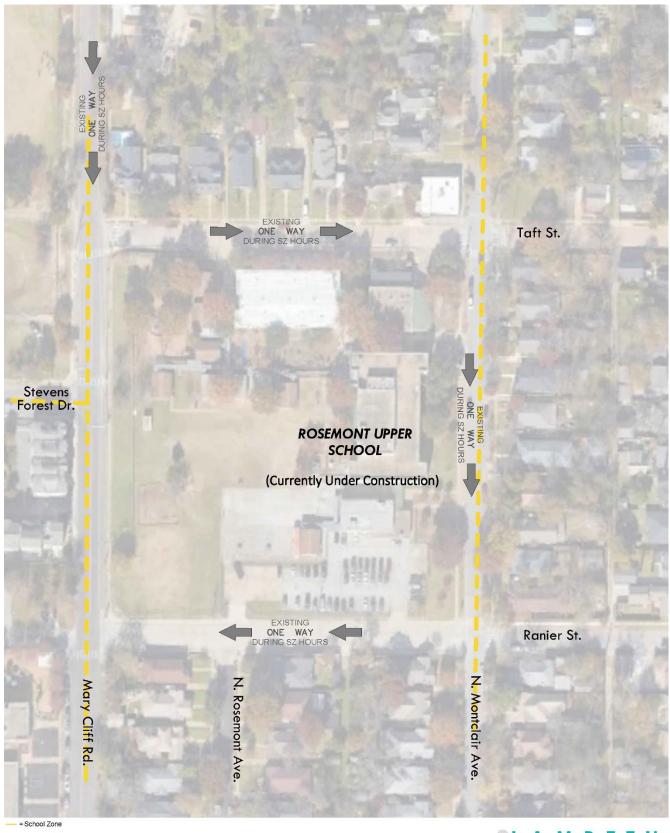

#### **Zoning Cases - Individual:**

11. 23-3006

An application for an amendment to Planned Development District No. 1050, on property bounded by Taft Street, North Montclair Avenue, Ranier Street, and Mary Cliff Road.

<u>Staff Recommendation</u>: <u>Approval</u>, subject to a revised amended development plan, a revised amended landscape plan, an amended traffic management plan, and staff recommended amended conditions.

Applicant: Dallas Independent School District

Representative: Elsie Thurman, Land Use Planning & Zoning Services

Planner: Jenniffer Allgaier

Council District: 1 Z223-348(JA)

Attachments:

Z223-348(JA) Case Report

Z223-348(JA) Development Plan
Z223-348(JA) Landscape Plan Pg. 1
Z223-348(JA) Landscape Plan Pg. 2
Z223-348(JA) Traffic Management Plan