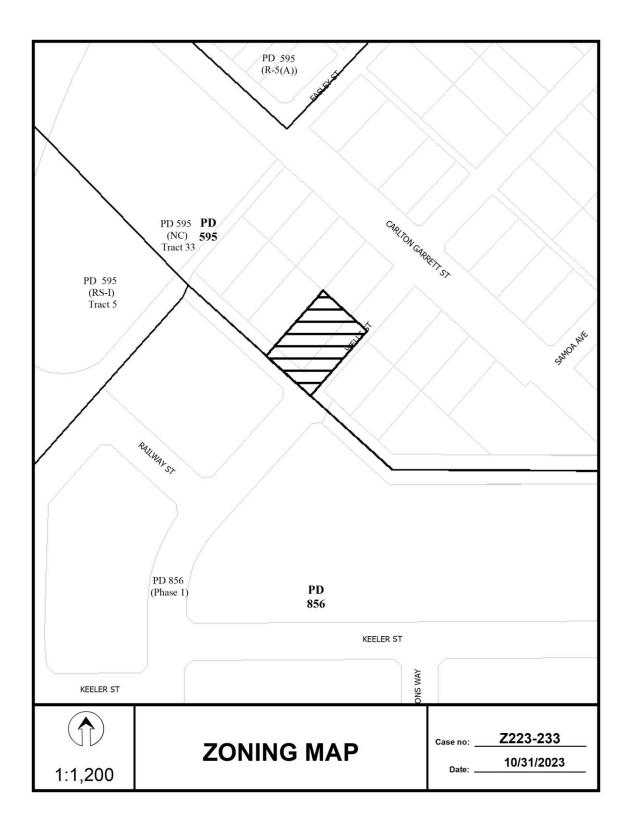

Staff Recommendation: Approval.

Applicant: CTE Homes, LLC

Representative: Rob Baldwin, Baldwin Associates

Planner: Giahanna Bridges

Council District: 7 **Z223-233(GB)** 

Attachments: Z223-233(GB) Case Report