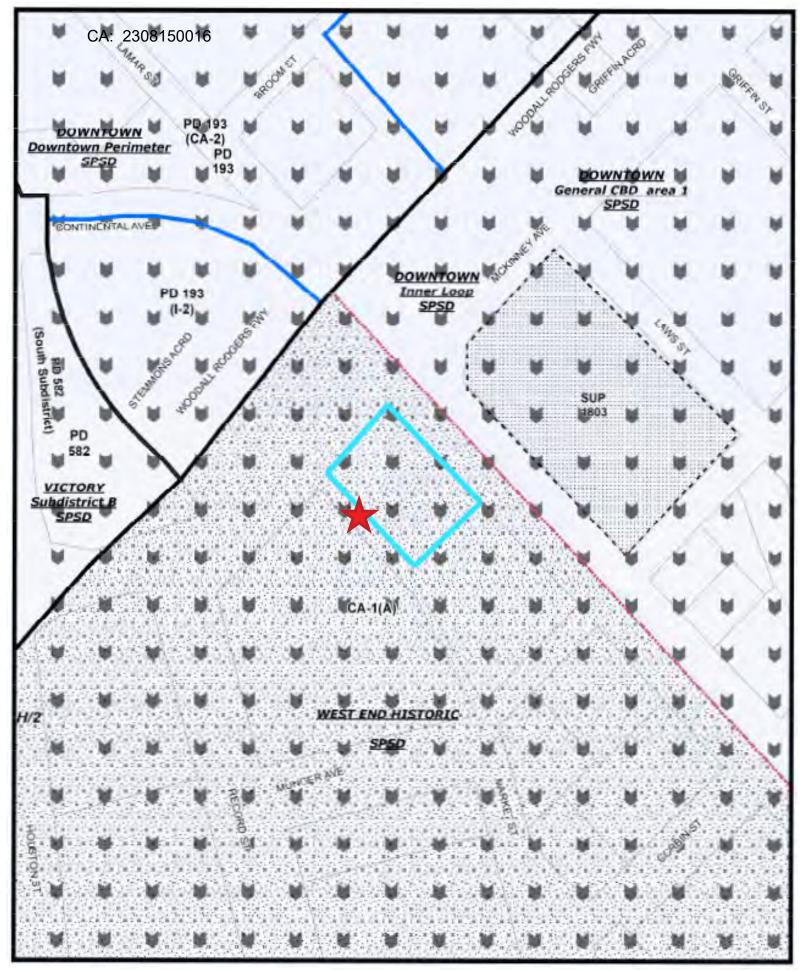

An application for a Certificate of Appropriateness by Melissa Hallett of 5.7-square-foot Mello Signs, for а externally illuminated projecting attached sign 2019 North Lamar Street, Suite 100 (southwest at elevation).

Staff Recommendation: Approval.

SSDAC Recommendation: Approval.

Applicant: Melissa Hallett of Mello Signs

Owner: Arena Partners, L.P.

Planner: Jason Pool Council District: 14

2308150016

Attachments: 2308150016 Case Report