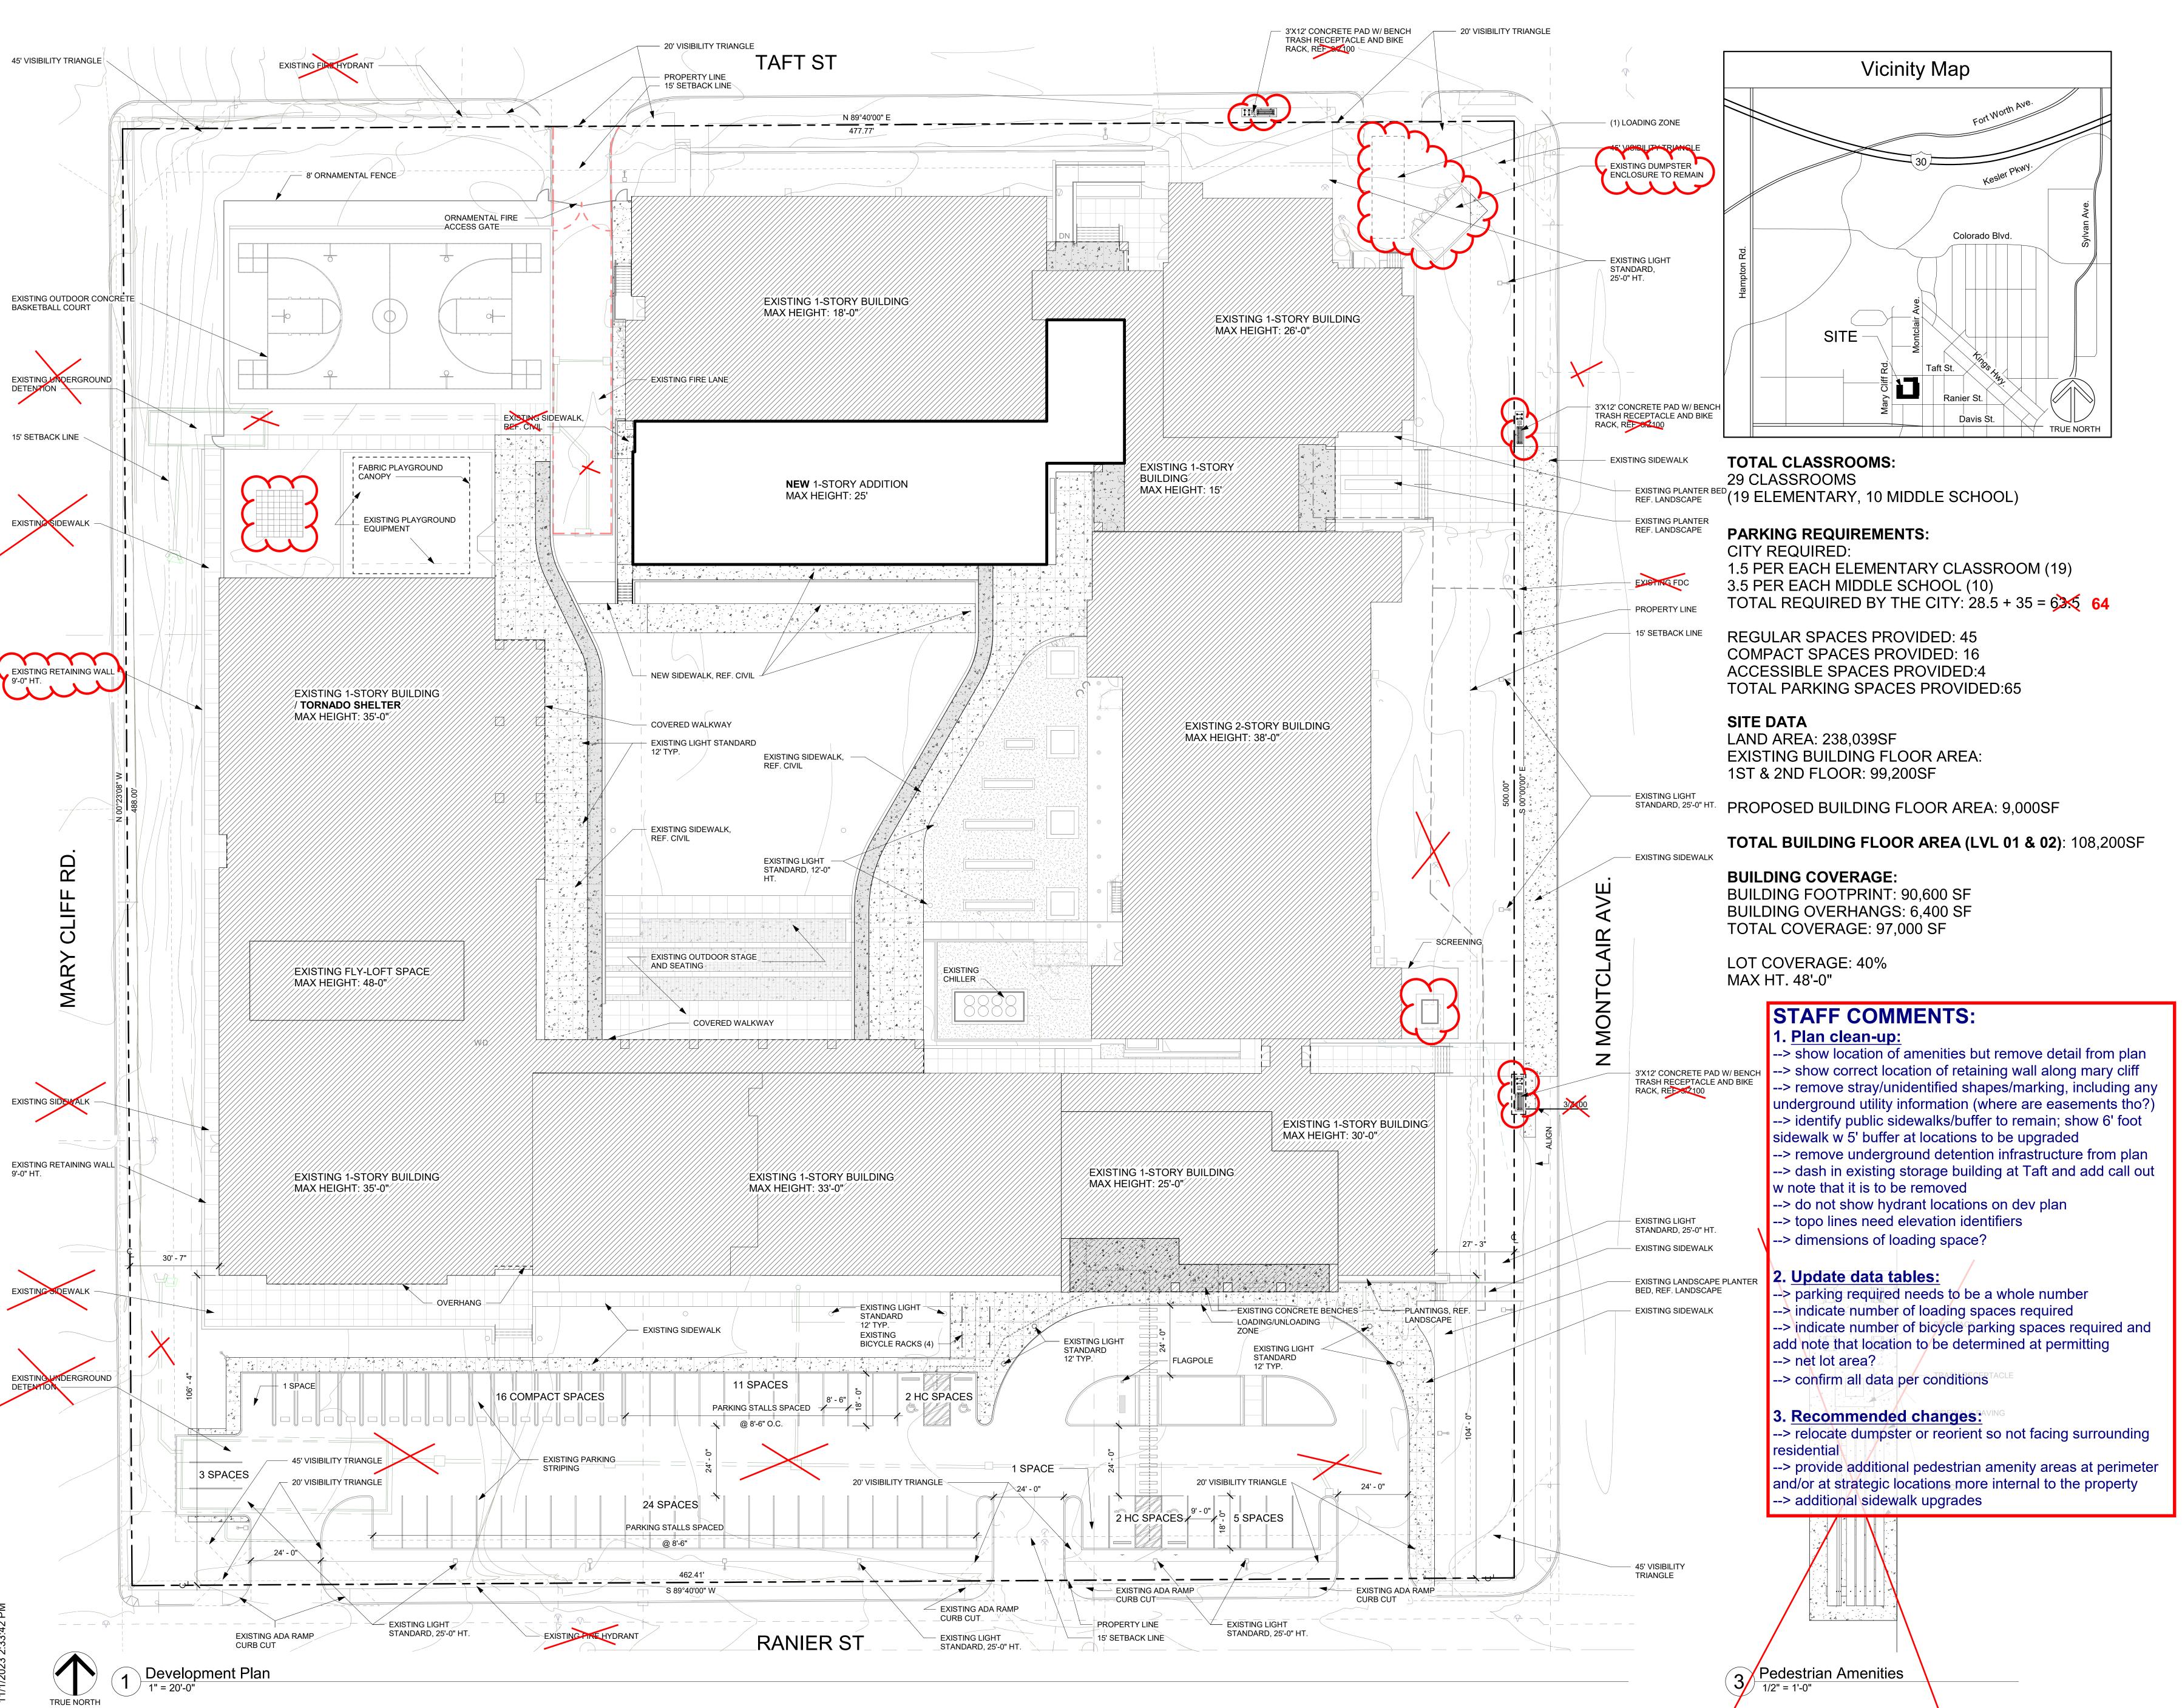

#### **Zoning Cases - Individual:**

11. 23-3006

An application for an amendment to Planned Development District No. 1050, on property bounded by Taft Street, North Montclair Avenue, Ranier Street, and Mary Cliff Road.

<u>Staff Recommendation</u>: <u>Approval</u>, subject to a revised amended development plan, a revised amended landscape plan, an amended traffic management plan, and staff recommended amended conditions.

Applicant: Dallas Independent School District

Representative: Elsie Thurman, Land Use Planning & Zoning Services

Planner: Jenniffer Allgaier

Council District: 1 Z223-348(JA)

Attachments:

Z223-348(JA) Case Report

Z223-348(JA) Development Plan
Z223-348(JA) Landscape Plan Pg. 1
Z223-348(JA) Landscape Plan Pg. 2
Z223-348(JA) Traffic Management Plan