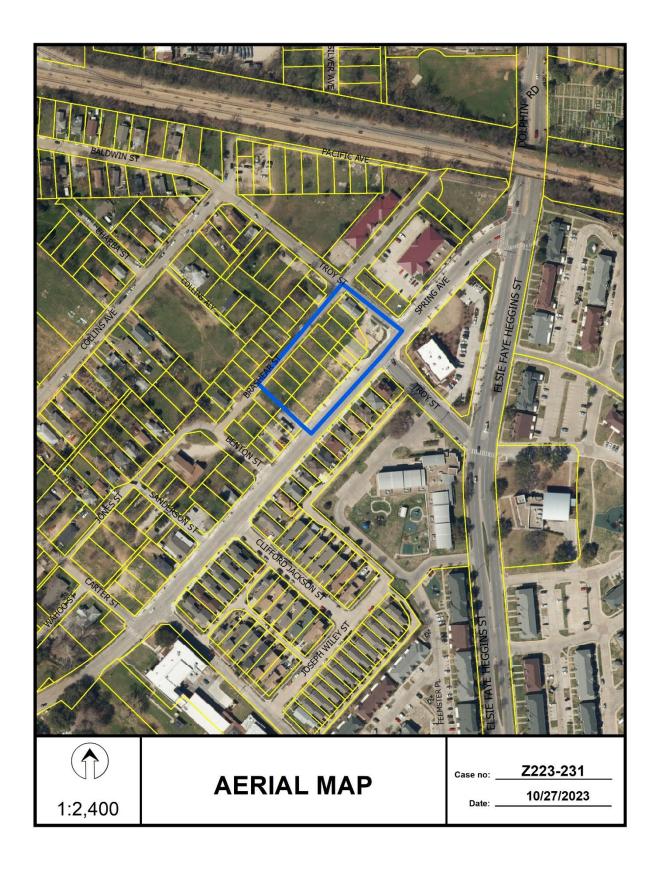

Attachments: Z223-206(LG) Case Report

Z223-206(LG) Site Plan

7. 23-3002

An application for a TH(3)(A) Townhouse Subdistrict on property zoned an R-5(A) Single Family Subdistrict and an NC Neighborhood Commercial Subdistrict within Planned Development District No. 595, the South Dallas/Fair Park Special Purpose District, on the southwest line of Troy Street, between Brashear Street and Spring Avenue.

<u>Staff Recommendation</u>: <u>Approval</u>.

<u>Applicant</u>: South Dallas Fair Park ICDC

Representative: Erik Hauglie Planner: Michael Pepe Council District: 7
Z223-231(MP)

<u>Attachments:</u> <u>Z223-231(MP) Case Report</u>