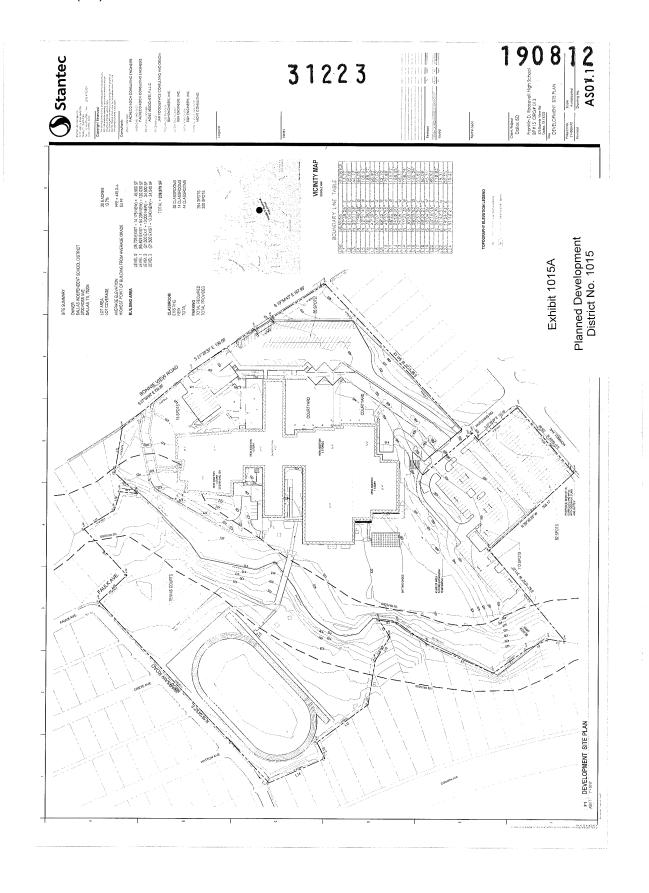

# Proposed Development Plan [Existing ordinance and exhibits are provided at end of staff report.] Stantec AS01.1 CLASSROOM EXISTING: NEW: TOTAL: PARKING TOTAL REQUIRED: TOTAL PROVIDED: EXIST NO BILLEPIS 233 (7) SF (FI) DEVELOPMENT SITE PLAN

#### SEC. 51P-1015.101. LEGISLATIVE HISTORY.

PD 1015 was established by Ordinance No. 31223, passed by the Dallas City Council on May 22, 2019. (Ord. 31223)

#### SEC. 51P-1015.102. PROPERTY LOCATION AND SIZE.

PD 1015 is established on property located on the west side of Bonnie View Road and the north side of Morrell Avenue. The size of PD 1015 is approximately 20.6 acres. (Ord. 31223)