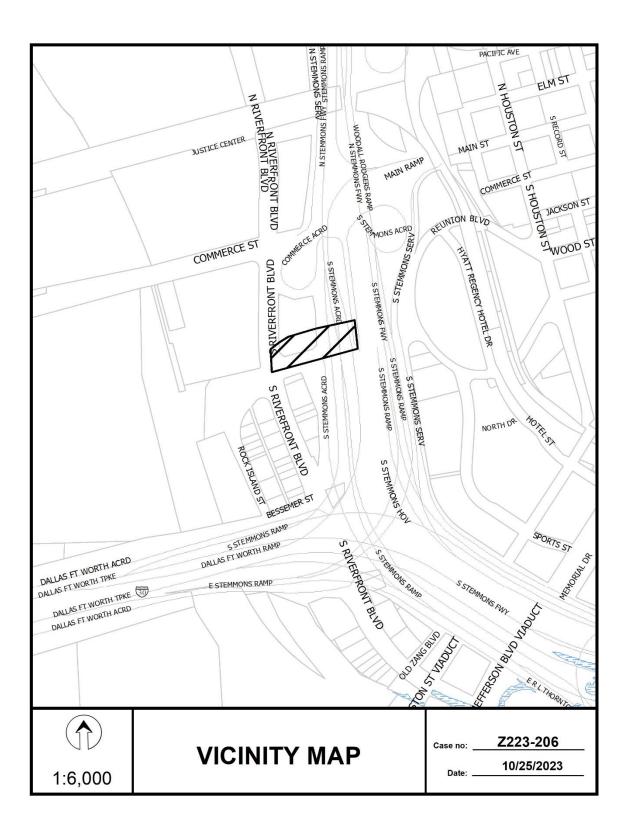

An application for a Specific Use Permit for a bail bonds office within the Mixmaster Riverfront Subarea of Planned Development District No. 784, the Trinity River Corridor Special Purpose District, on the northeast corner of South Riverfront Boulevard and Reunion Boulevard.

<u>Staff Recommendation</u>: <u>Approval</u> for a three-year period, subject to a

site plan and conditions.

Applicant: Karen Dando, Southern Bail Bonds

Representative: Paul Wieneskie

Planner: Liliana Garza Council District: 6 **Z223-206(LG)** 