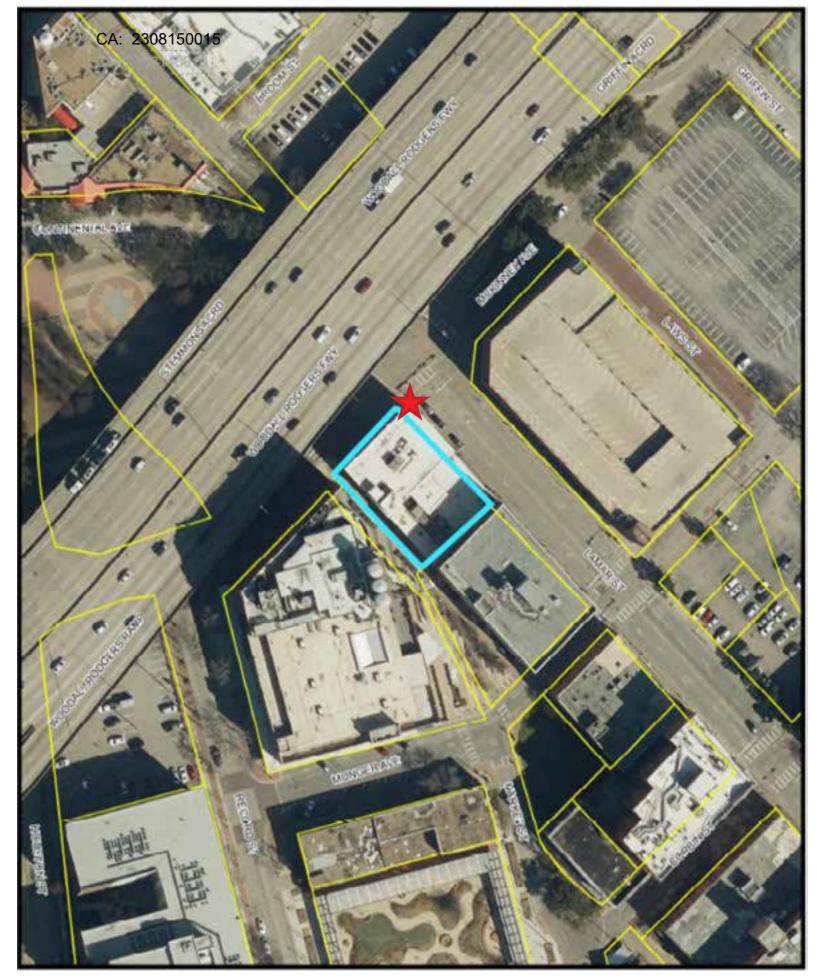

Staff Recommendation: Approval.

SSDAC Recommendation: Approval.

Applicant: Melissa Hallett of Mello Signs

Owner: Arena Partners, L.P.

<u>Planner</u>: Jason Pool <u>Council District</u>: 14

2308150015

Attachments: 2308150015 Case Report