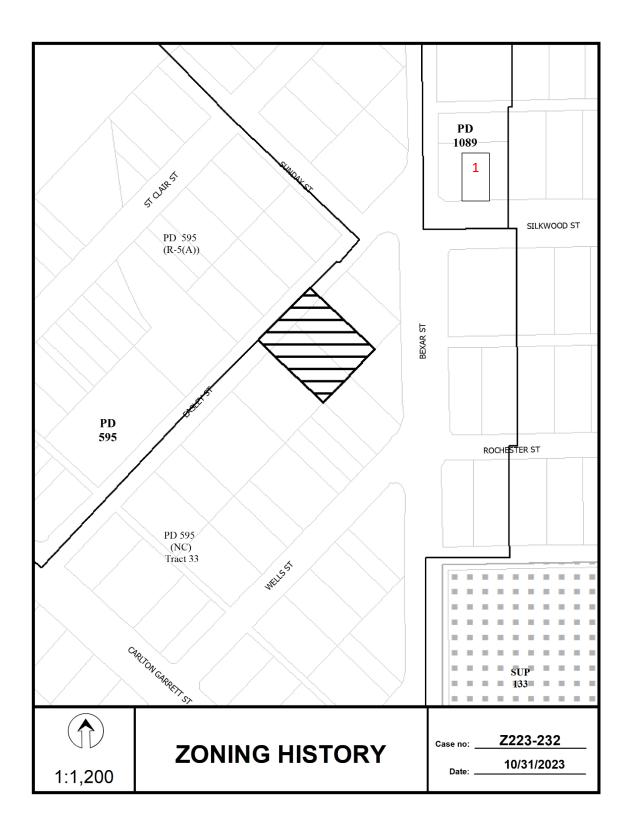

8. **23-3003** 

An application for an R-5(A) Single Family Subdistrict on property zoned an NC Neighborhood Commercial Subdistrict within Planned Development District No. 595, the South Dallas/Fair Park Special Purpose District, on the southeast line of Easley Street, west of Bexar Street.

Staff Recommendation: Approval.

Applicant: CTE Homes, LLC

Representative: Rob Baldwin, Baldwin Associates

Planner: Giahanna Bridges

Council District: 7
Z223-232(GB)

Attachments: Z223-232(GB) Case Report

An application for an R-5(A) Single Family Subdistrict on property zoned an NC Neighborhood Commercial Subdistrict within Planned Development District No. 595, the South Dallas/Fair Park Special Purpose District, on the north line of Wells Street and Canaan Street.