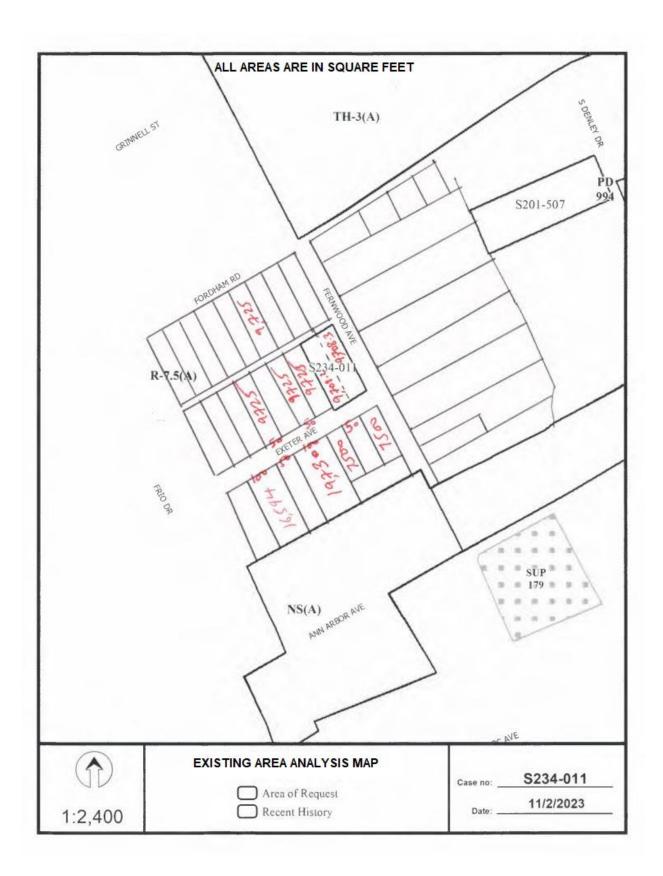

Council District: 8

S234-007

Attachments: S234-007 Res. Replat Case Report

S234-007 Plat

An application to replat a 0.44-acre tract of land containing all of Lot 8A in City Block 23/4319 to create two 0.22-acre lots on property located on Fernwood Avenue at Exeter Avenue, west corner.

<u>Applicant/Owner</u>: Cazares Casas, LLC <u>Surveyor</u>: CBG Surveying Texas, LLC <u>Application Filed</u>: October 20, 2023

**Zoning**: R-7.5(A)

Staff Recommendation: Approval, subject to compliance with the

conditions listed in the docket. <u>Planner</u>: Sharmila Shrestha

Council District: 4

S234-011

Attachments: S234-011 Res. Replat Case Report

S234-011 Plat