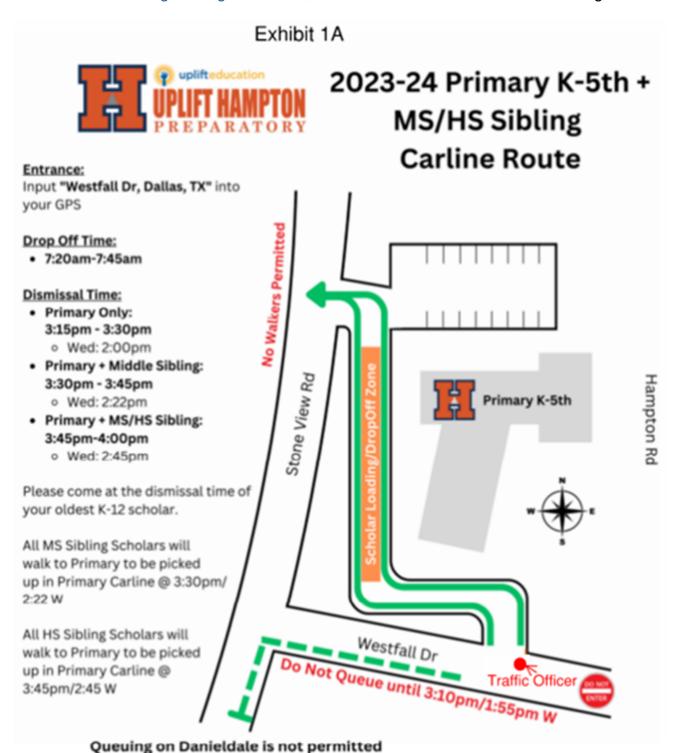

The Primary School Carline Route from the school website is provided as **Exhibit 1A**. The operations director and school staff and administration have worked together to implement the TMP. Messages continue to be sent to inform the parents about the "rules" of carline. As depicted on **Exhibit 1A**, the parents are instructed not to queue until 3:10 PM (1:55 PM on Wednesday) as this is when the gate is opened to allow vehicles to enter the campus. Additionally, parents are instructed not to queue on Danieldale.

**Exhibit 1 – Hampton Primary School TMP** 

Example 1: If you have a K-5th grader and 6th-8th grader

Pick-Up Time: 3:30pm / 2:22pm (Wednesday) @ Primary

Example 2: If you have a K-5th grader and 9th-12th grader -or- 6th-8th and 9th-12th grader 
Pick-Up Time: 3:45pm / 2:45pm (Wednesday) @ Primary

Uplift Hampton Preparatory

9192 Stoneview Dr, Dallas, TX 75232

uplifthampton.org