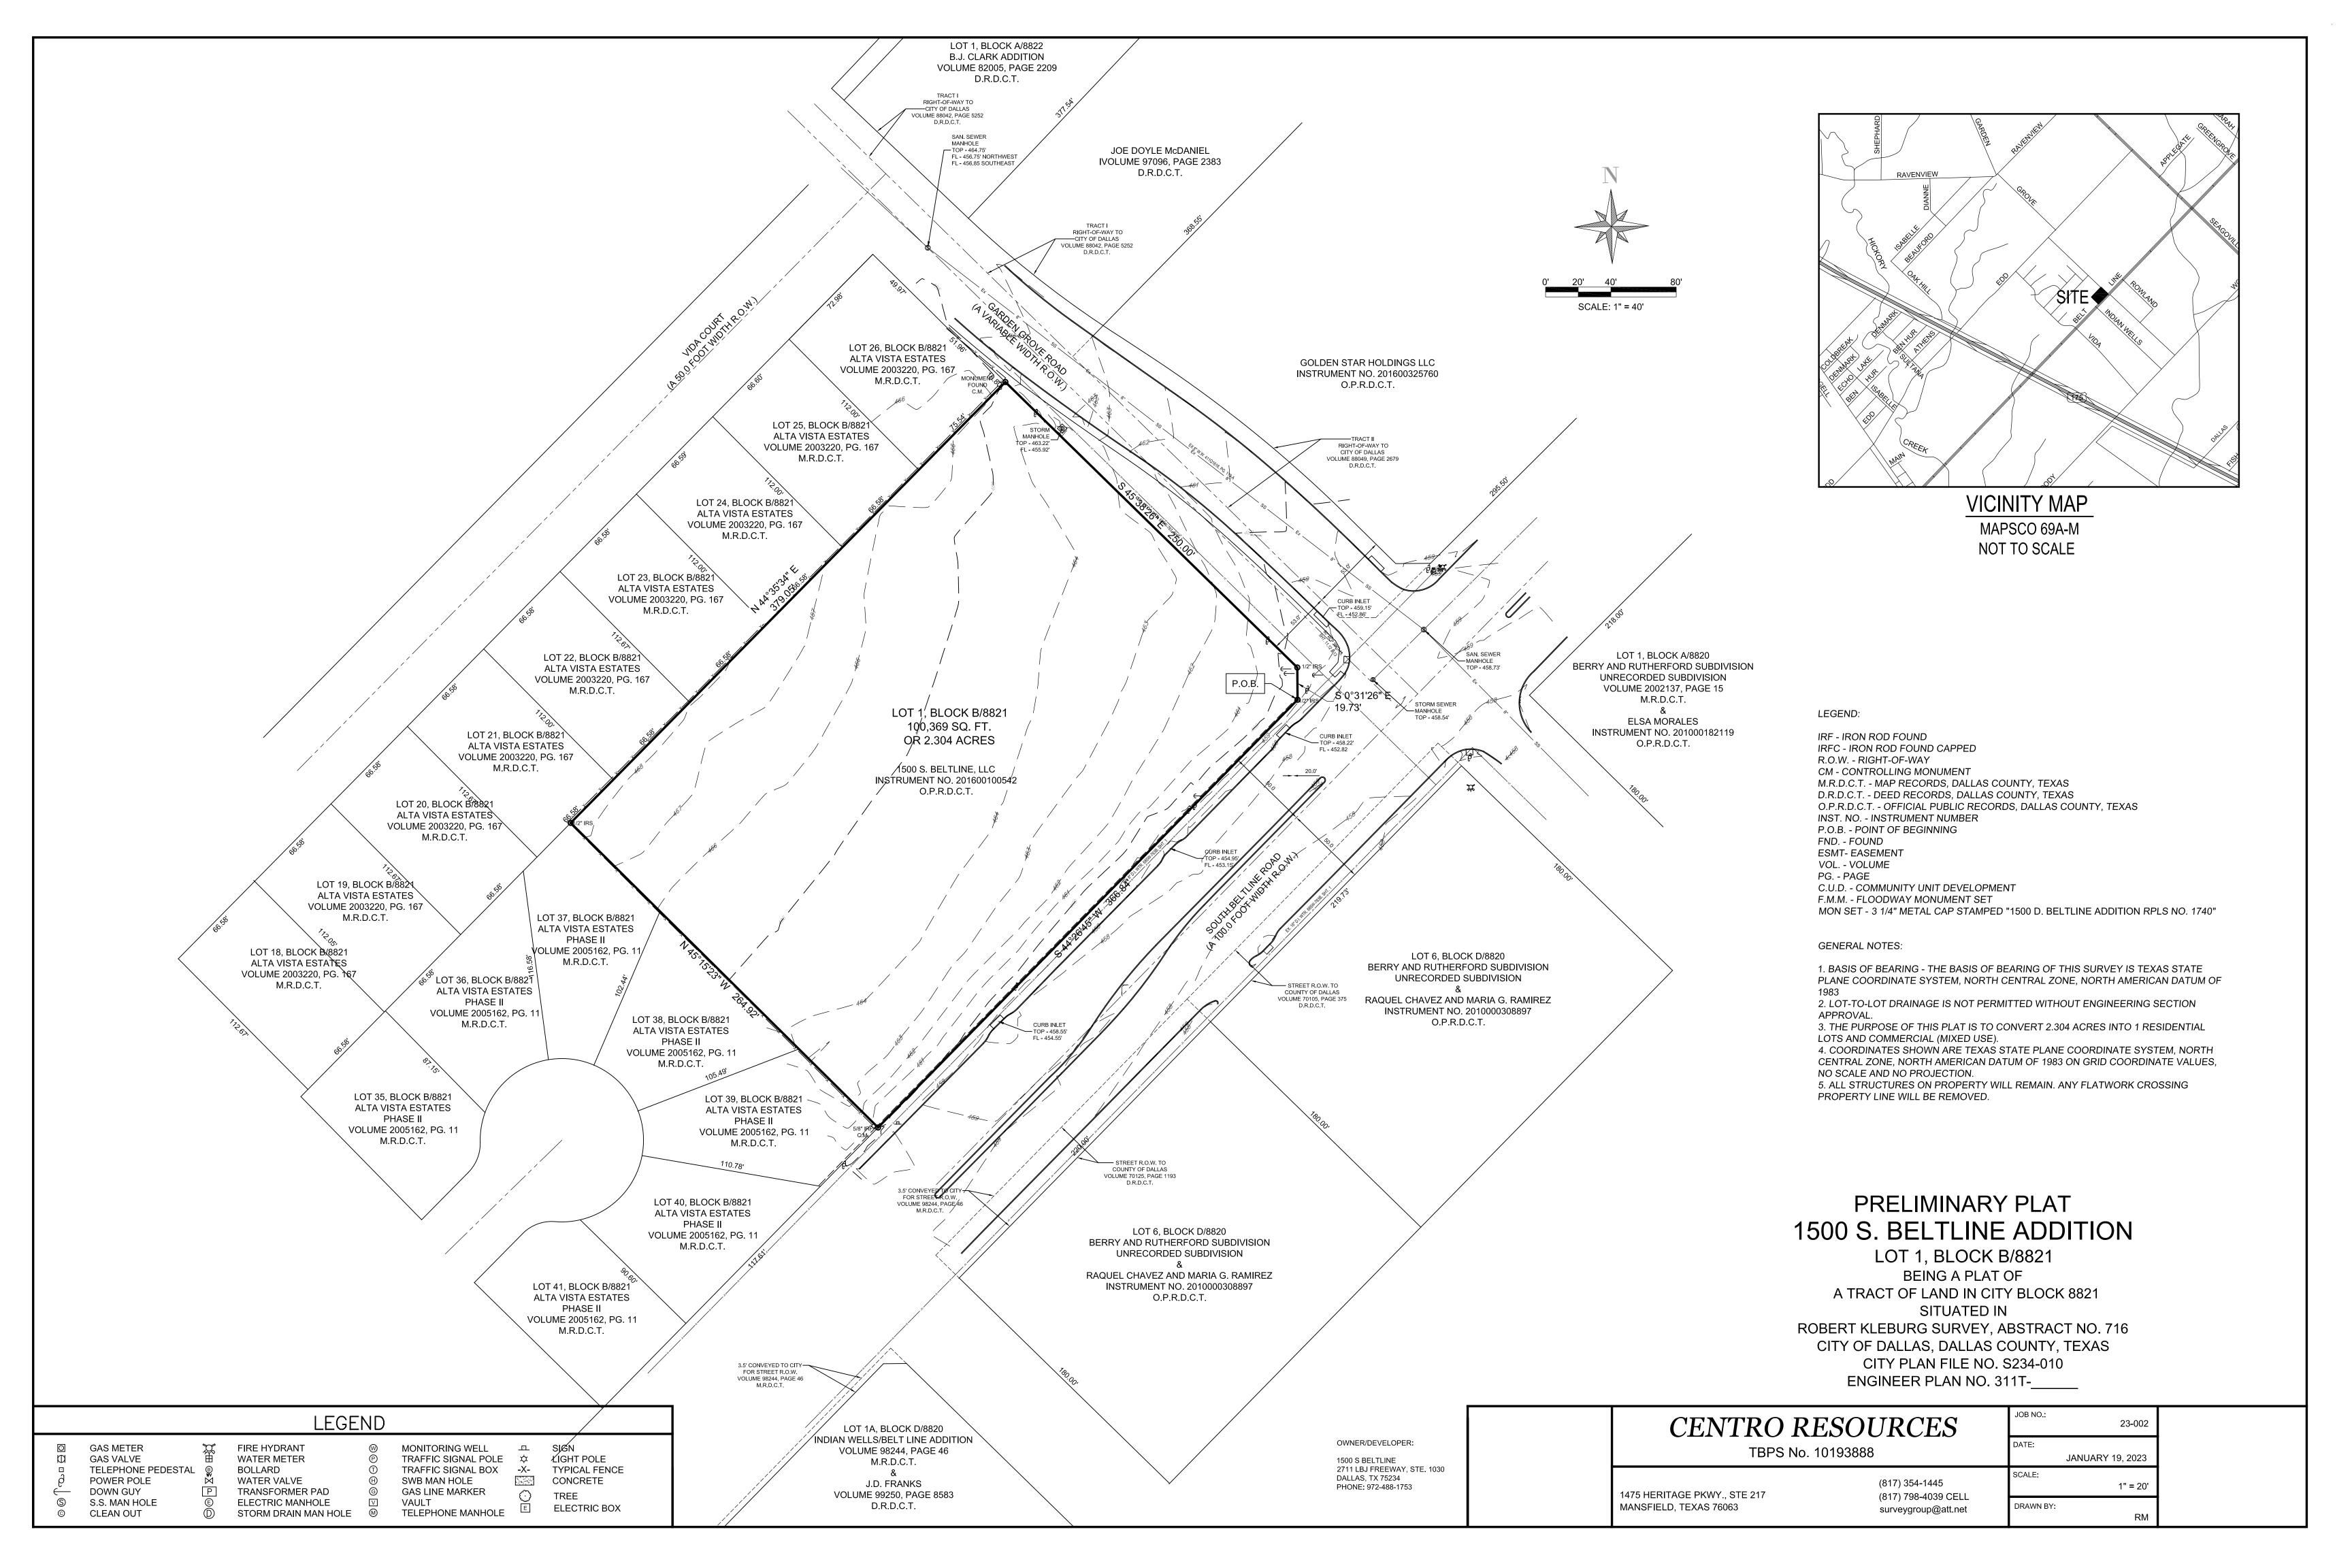

conditions listed in the docket. Planner: Sharmila Shrestha

Council District: 3

S234-009

<u>Attachments:</u> S234-009 Case Report

S234-009 Plat

An application to create one 2.304-acre lot from a tract of land in City Block 8821 on property located on Garden Grove Road, northwest of Beltline Road.

<u>Applicant/Owner</u>: 1500 S Beltline, LLC <u>Surveyor</u>: Centro Resources, LLC <u>Application Filed</u>: October 20, 2023

Zoning: PD 1096

Staff Recommendation: Approval, subject to compliance with the

conditions listed in the docket. Planner: Sharmila Shrestha

Council District: 8

S234-010

<u>Attachments:</u> S234-010 Case Report

S234-010 Plat