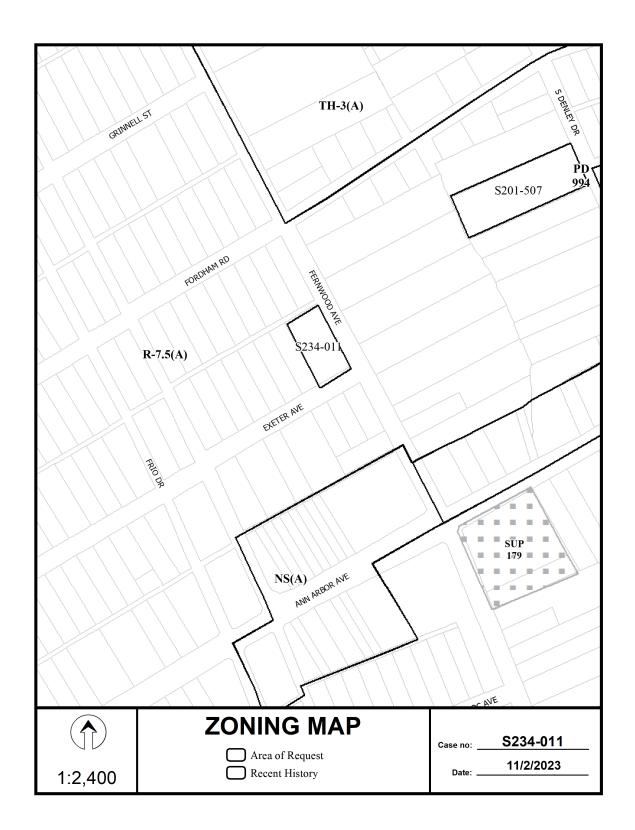

Council District: 8

S234-007

Attachments: S234-007 Res. Replat Case Report

S234-007 Plat

An application to replat a 0.44-acre tract of land containing all of Lot 8A in City Block 23/4319 to create two 0.22-acre lots on property located on Fernwood Avenue at Exeter Avenue, west corner.

<u>Applicant/Owner</u>: Cazares Casas, LLC <u>Surveyor</u>: CBG Surveying Texas, LLC <u>Application Filed</u>: October 20, 2023

**Zoning**: R-7.5(A)

Staff Recommendation: Approval, subject to compliance with the

conditions listed in the docket. <u>Planner</u>: Sharmila Shrestha

Council District: 4

S234-011

Attachments: S234-011 Res. Replat Case Report

S234-011 Plat