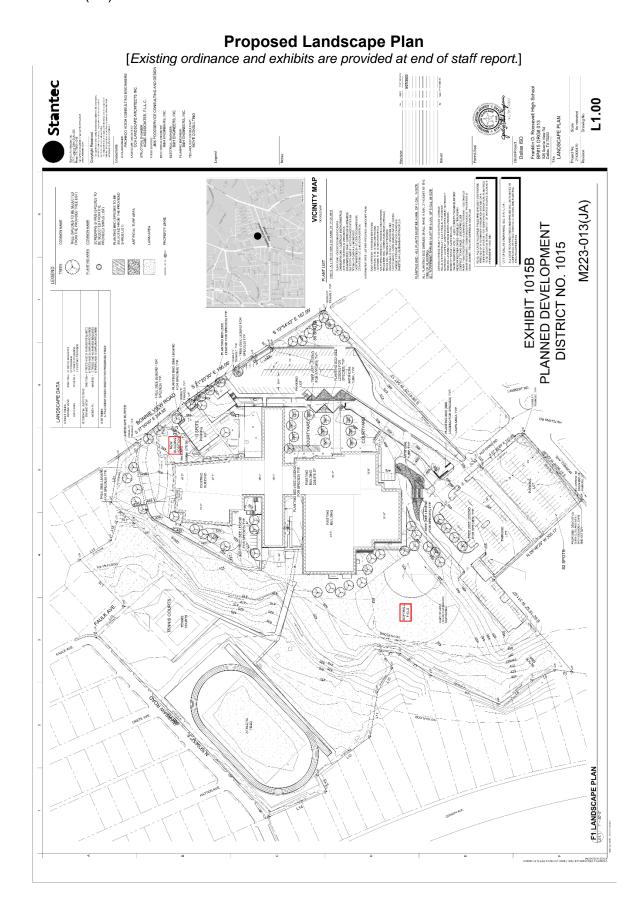

#### **REQUEST DETAILS:**

The purpose of the request is to allow for the construction of a theater addition and a softball field at an existing public school [Franklin D. Roosevelt High School]. The applicant has proposed an amendment to the existing development and landscape plans. An amendment to the traffic management plan (TMP) is not part of the current request.

Upon review of the proposed development plan, staff has determined that the request complies with the conditions of the PD No. 1015.

The city arborist has reviewed the proposed landscape plan and has no objection to the requested amendment.

# Proposed Development Plan [Existing ordinance and exhibits are provided at end of staff report.] Stantec AS01.1 CLASSROOM EXISTING: NEW: TOTAL: PARKING TOTAL REQUIRED: TOTAL PROVIDED: EXIST NO BILLEPIS 233 (7) SF (FI) DEVELOPMENT SITE PLAN