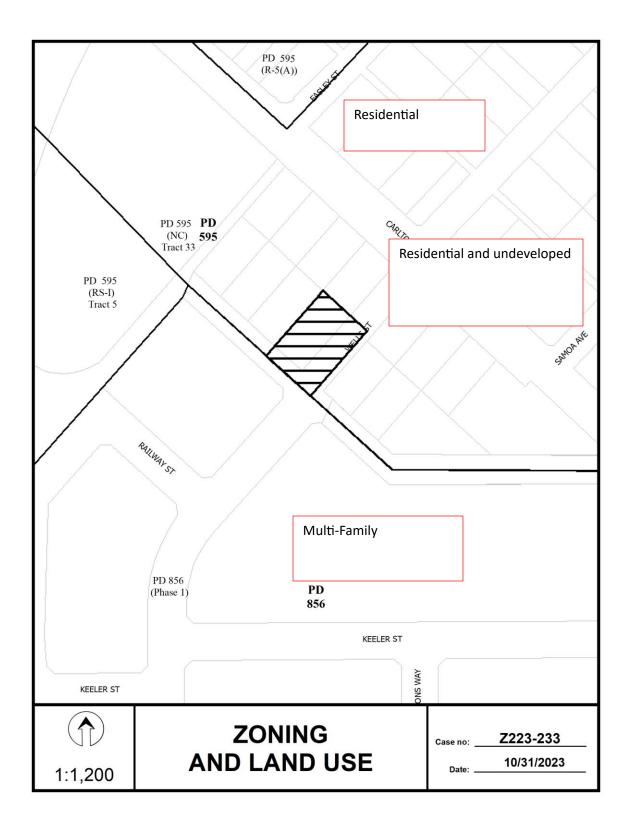

Staff Recommendation: Approval.

Applicant: CTE Homes, LLC

Representative: Rob Baldwin, Baldwin Associates

Planner: Giahanna Bridges

Council District: 7 **Z223-233(GB)** 

Attachments: Z223-233(GB) Case Report