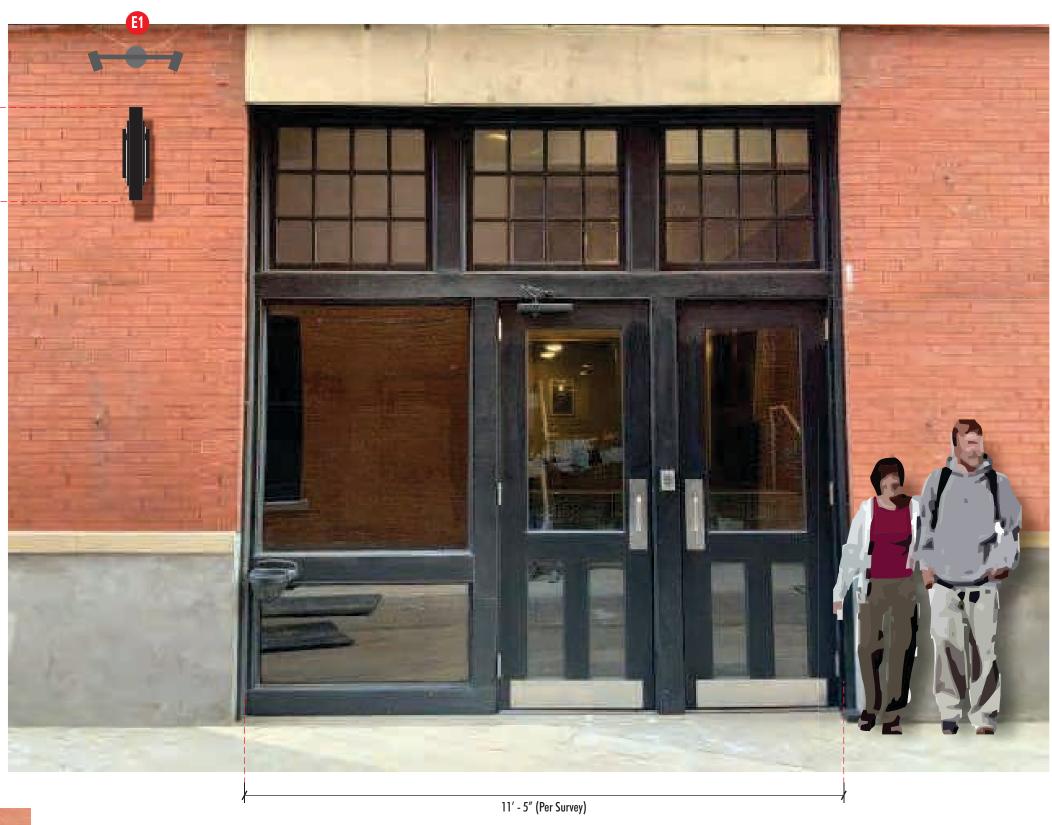

#### Consent Items:

18. **23-3008** 

An application for a Certificate of Appropriateness by Breana Wright of Barnett Signs Inc., for a 310.3-square-foot illuminated attached sign at 3200 McKinney Avenue (west elevation).

<u>Staff Recommendation</u>: <u>Approval</u>. <u>SSDAC Recommendation</u>: <u>Approval</u>.

Applicant: Breana Wright of Barnett Signs Inc.

Owner: McKinney TX Partners, LLC

<u>Planner</u>: Jason Pool <u>Council District</u>: 14

2308030009

Attachments: 2308030009 Case Report

19. **23-3009** 

An application for a Certificate of Appropriateness by Melissa Hallett of Mello Signs, for a 5.7-square-foot externally illuminated projecting attached sign at 2019 North Lamar Street, Suite 100 (north corner elevation).