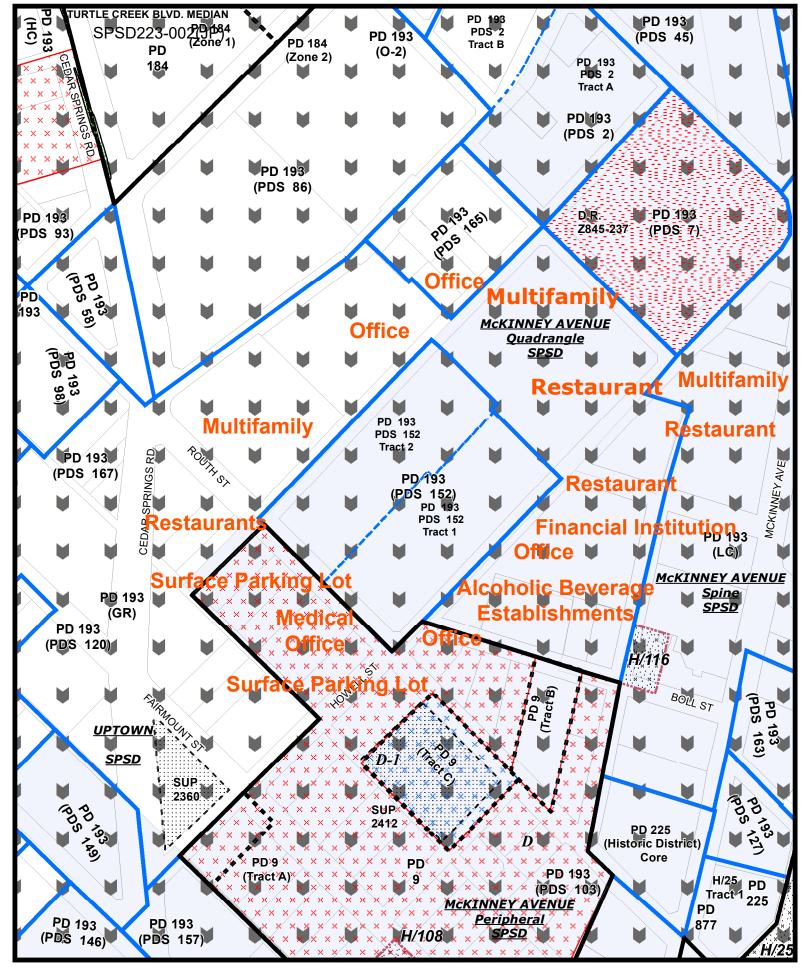

#### **Special Provision Sign District:**

12. **23-3007** 

An application to create a new subdistrict within the McKinney Avenue Sign District on property within the McKinney Avenue Sign District zoned Planned Development District No. 193, the Oak Lawn Special Purpose District, Subdistrict 152, on the north corner of Howell Street and Routh Street.

Staff Recommendation: Approval, subject to conditions.

Special Sign District Advisory Committee Recommendation: Approval,

subject to conditions.

Applicant: SRPF B/ Quadrangle Property, LLC

Representative: Suzan Kedron of Jackson Walker, LLP

Planner: Jason Pool Council District: 14
SPSD223-002(JP)

<u>Attachments:</u> SPSD223-002(JP) Case Report