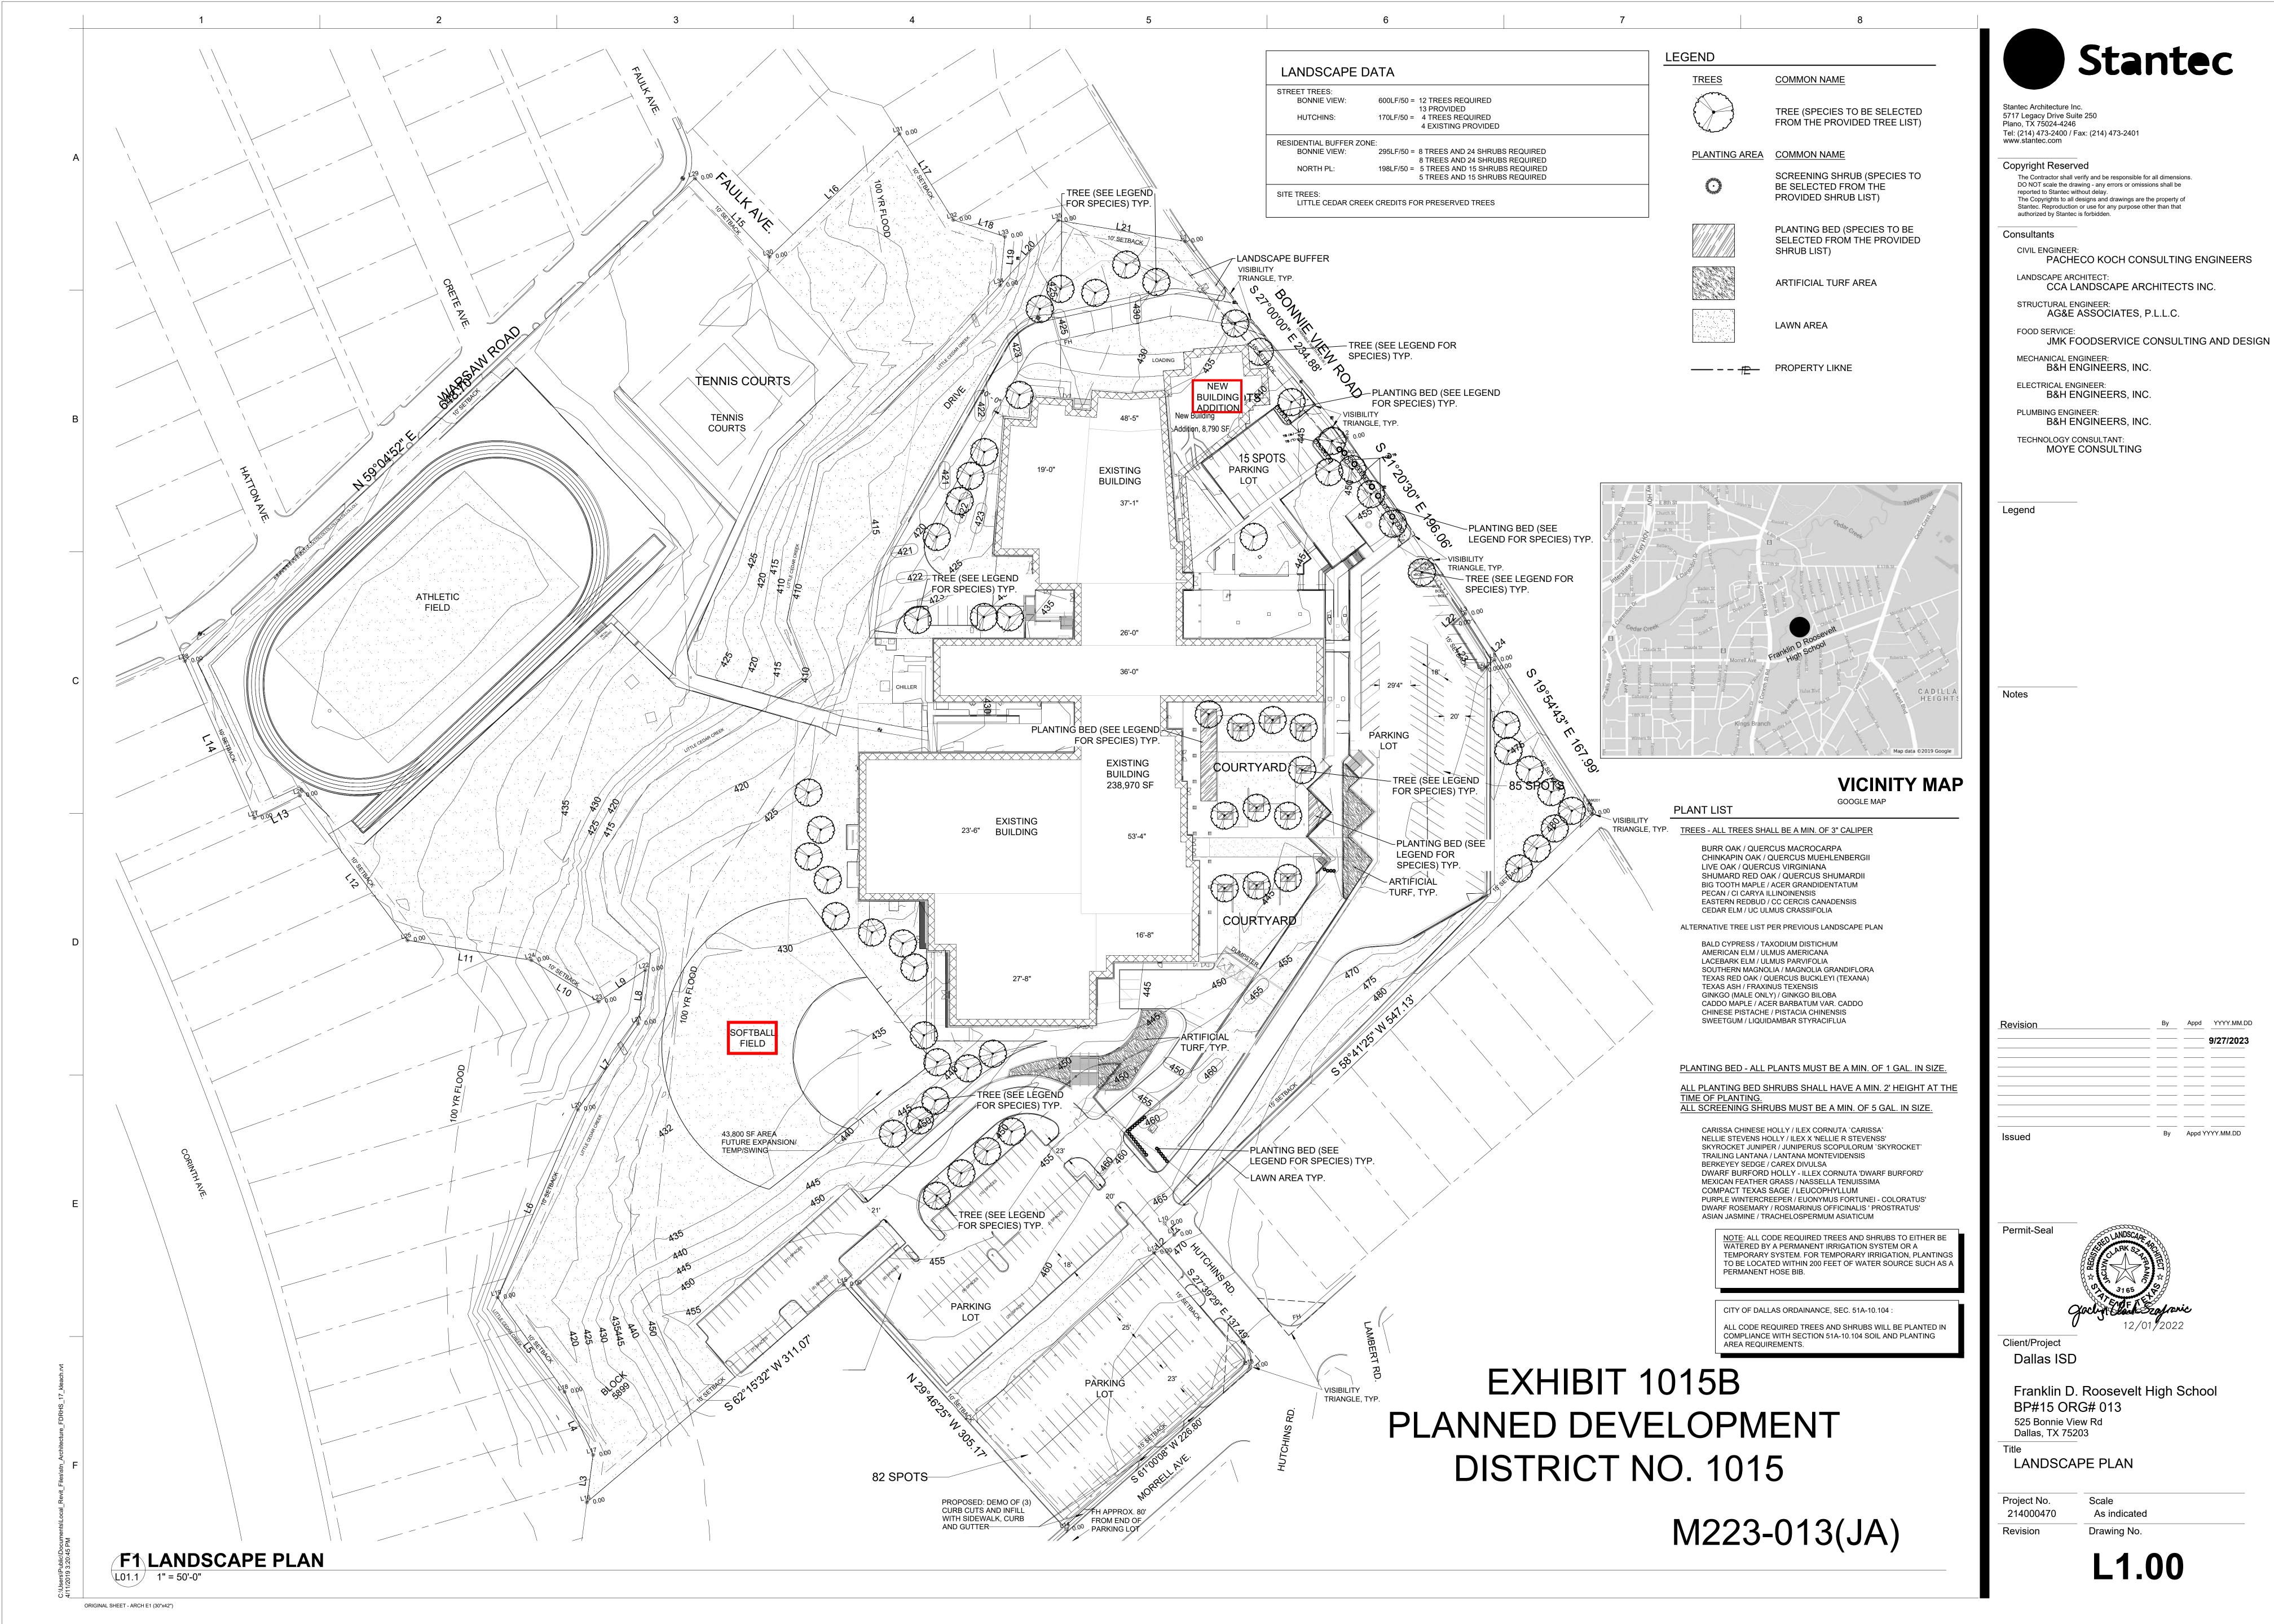

#### **REQUEST DETAILS:**

The purpose of the request is to allow for the construction of a theater addition and a softball field at an existing public school [Franklin D. Roosevelt High School]. The applicant has proposed an amendment to the existing development and landscape plans. An amendment to the traffic management plan (TMP) is not part of the current request.

Upon review of the proposed development plan, staff has determined that the request complies with the conditions of the PD No. 1015.

The city arborist has reviewed the proposed landscape plan and has no objection to the requested amendment.

#### SEC. 51P-1015.111. LANDSCAPING.

- (a) Except as provided in this section, landscaping must be provided in accordance with Article X.
- (b) For a public school other than an open-enrollment charter school, landscaping must be provided as shown on the landscape plan (Exhibit 1015B). If there is a conflict between the text of this article and the landscape plan, the text of this article controls.
  - (c) Plant materials must be maintained in a healthy, growing condition. (Ord. 31223)