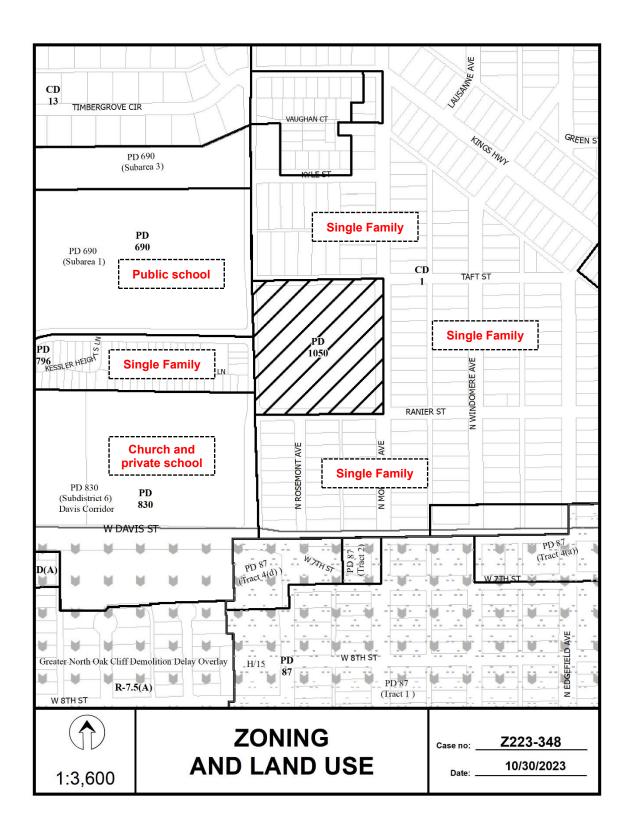

#### **Zoning Cases - Individual:**

11. 23-3006

An application for an amendment to Planned Development District No. 1050, on property bounded by Taft Street, North Montclair Avenue, Ranier Street, and Mary Cliff Road.

<u>Staff Recommendation</u>: <u>Approval</u>, subject to a revised amended development plan, a revised amended landscape plan, an amended traffic management plan, and staff recommended amended conditions.

Applicant: Dallas Independent School District

Representative: Elsie Thurman, Land Use Planning & Zoning Services

Planner: Jenniffer Allgaier

Council District: 1 Z223-348(JA)

Attachments:

Z223-348(JA) Case Report

Z223-348(JA) Development Plan
Z223-348(JA) Landscape Plan Pg. 1
Z223-348(JA) Landscape Plan Pg. 2
Z223-348(JA) Traffic Management Plan