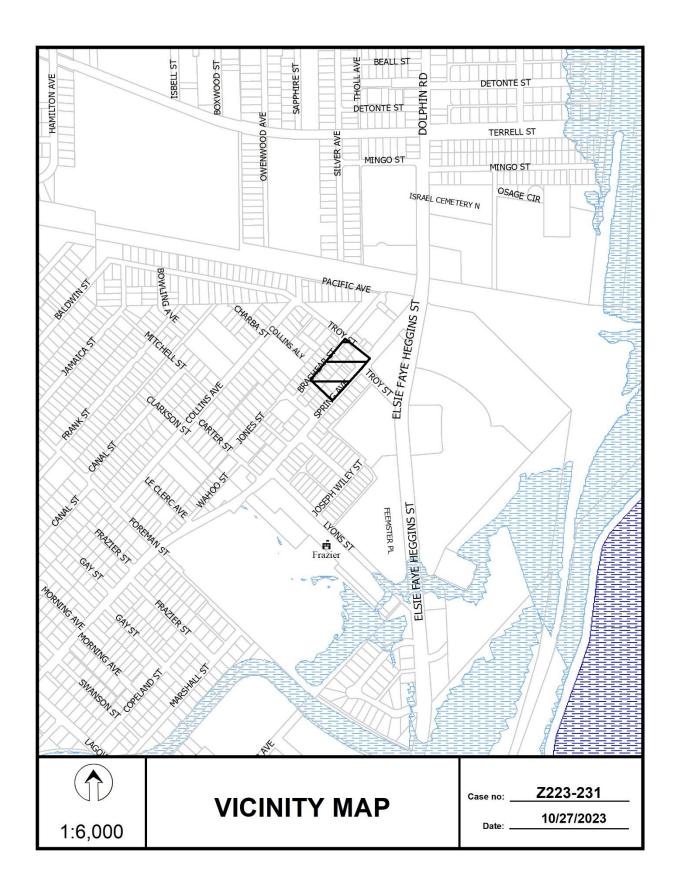

Attachments: Z223-206(LG) Case Report

Z223-206(LG) Site Plan

7. 23-3002

An application for a TH(3)(A) Townhouse Subdistrict on property zoned an R-5(A) Single Family Subdistrict and an NC Neighborhood Commercial Subdistrict within Planned Development District No. 595, the South Dallas/Fair Park Special Purpose District, on the southwest line of Troy Street, between Brashear Street and Spring Avenue.

<u>Staff Recommendation</u>: <u>Approval</u>.

<u>Applicant</u>: South Dallas Fair Park ICDC

Representative: Erik Hauglie Planner: Michael Pepe Council District: 7
Z223-231(MP)

<u>Attachments:</u> <u>Z223-231(MP) Case Report</u>