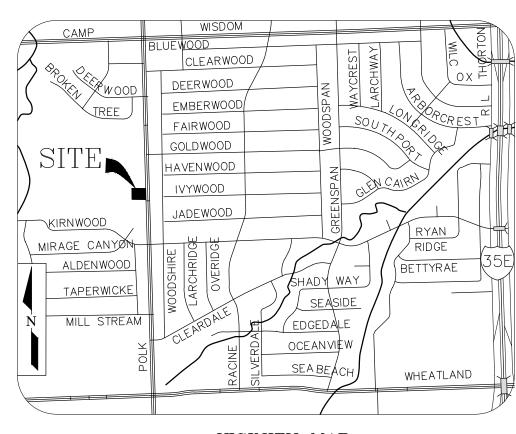

#### Residential Replats:

16. **23-2994** 

An application to replat a 0.666-acre tract of land containing part of Lots 1 and 2 in City Block 7568 to create one 13,006-square foot lot and one 15,988-square foot lot on property located on Polk Street, north of Kirnwood Drive.

Applicant/Owner: Vivian Rena Thomas

Surveyor: ARA Surveying

Application Filed: October 20, 2023

Zoning: R-7.5(A), TH-2(A)

Staff Recommendation: Approval, subject to compliance with the

conditions listed in the docket. Planner: Sharmila Shrestha