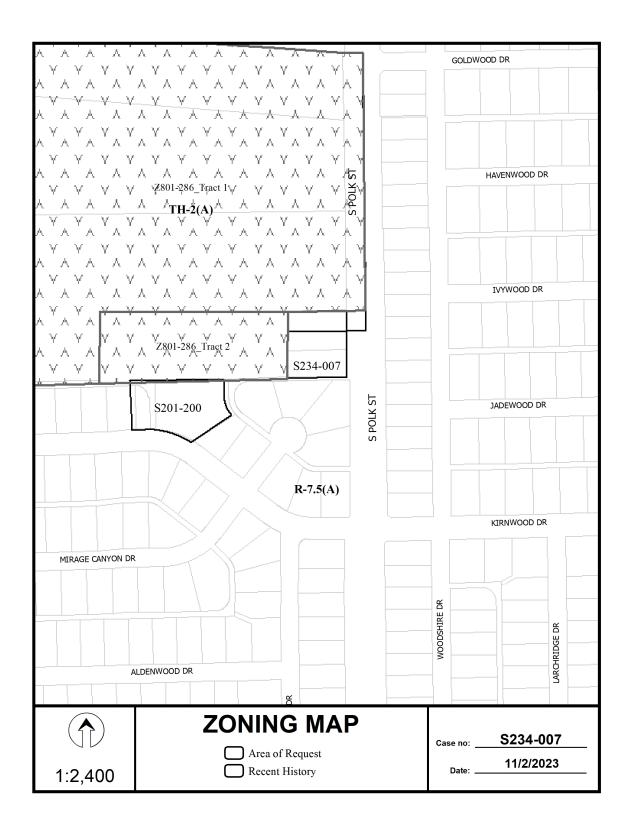

#### Residential Replats:

16. **23-2994** 

An application to replat a 0.666-acre tract of land containing part of Lots 1 and 2 in City Block 7568 to create one 13,006-square foot lot and one 15,988-square foot lot on property located on Polk Street, north of Kirnwood Drive.

Applicant/Owner: Vivian Rena Thomas

Surveyor: ARA Surveying

Application Filed: October 20, 2023

Zoning: R-7.5(A), TH-2(A)

Staff Recommendation: Approval, subject to compliance with the

conditions listed in the docket. Planner: Sharmila Shrestha

Council District: 8

S234-007

Attachments: S234-007 Res. Replat Case Report

S234-007 Plat

An application to replat a 0.44-acre tract of land containing all of Lot 8A in City Block 23/4319 to create two 0.22-acre lots on property located on Fernwood Avenue at Exeter Avenue, west corner.