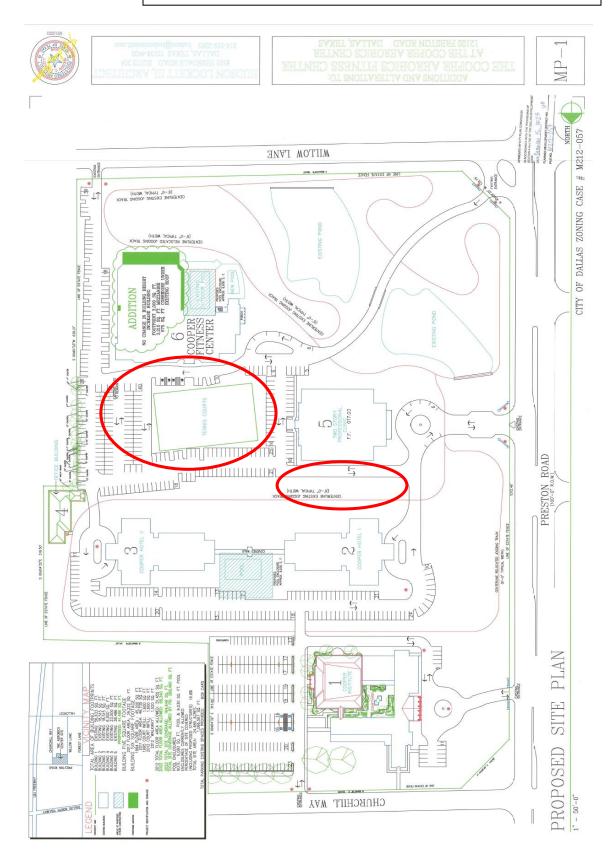

#### **SUBJECT**

An application for a minor amendment to an existing development plan on property zoned Planned Development District No. 68, generally on the northeast corner of Preston Road and Willow Lane.

#### **REQUEST DETAILS:**

The applicant is requesting a minor amendment to provide for an addition to the existing tennis courts for pickle ball courts and to reconfigure the parking and drives around the additional court area. The proposed addition to the tennis courts area will supplement the existing tennis courts that have been utilized as pickle ball courts since 2022. A sound deadening wind screen fence is proposed to be installed on the east edge of the new court area. The reconfiguration of the parking and drives around the proposed additional court area provides for a gain of five parking spaces overall.

The proposed modifications will be located internal to the site and will supplement the uses currently existing within the development.

Upon review of the proposed development plan, staff has determined that the request complies with the requirements set forth by Planned Development District No. 68 conditions and does not impact any other provisions of the ordinance permitting this use.