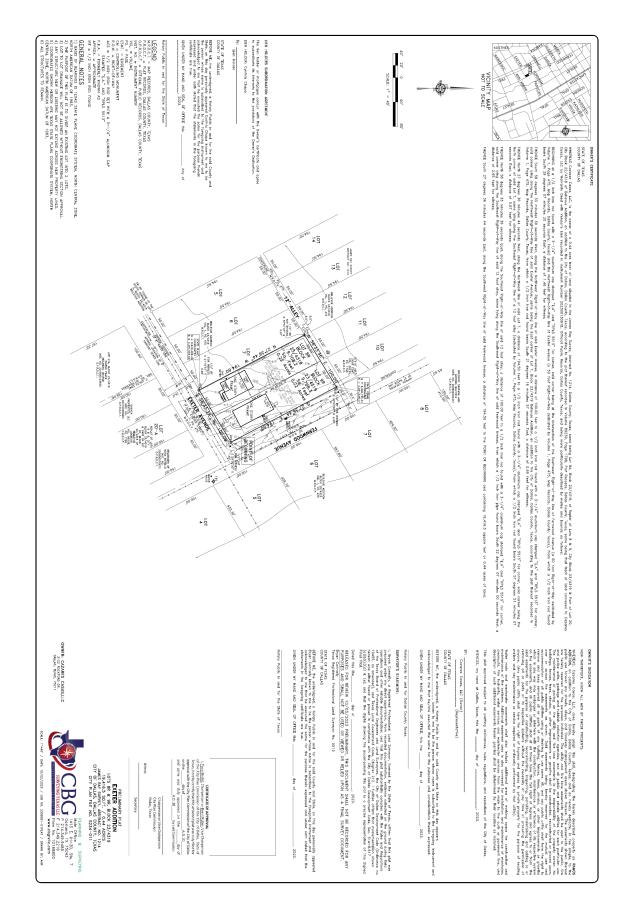

Council District: 8

S234-007

Attachments: S234-007 Res. Replat Case Report

S234-007 Plat

An application to replat a 0.44-acre tract of land containing all of Lot 8A in City Block 23/4319 to create two 0.22-acre lots on property located on Fernwood Avenue at Exeter Avenue, west corner.

<u>Applicant/Owner</u>: Cazares Casas, LLC <u>Surveyor</u>: CBG Surveying Texas, LLC <u>Application Filed</u>: October 20, 2023

**Zoning**: R-7.5(A)

Staff Recommendation: Approval, subject to compliance with the

conditions listed in the docket. <u>Planner</u>: Sharmila Shrestha

Council District: 4

S234-011

Attachments: S234-011 Res. Replat Case Report

S234-011 Plat