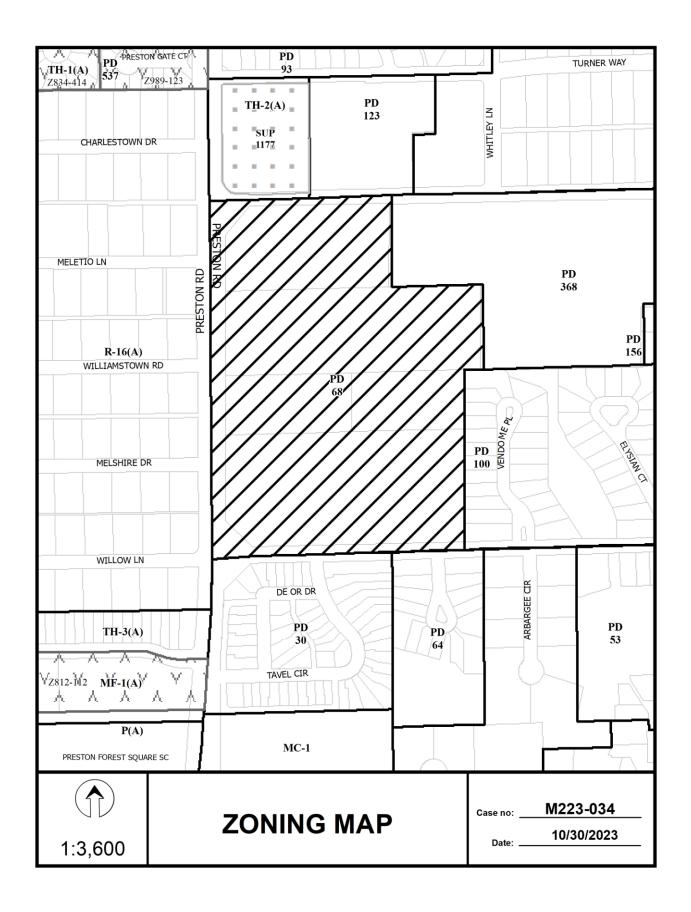

#### **SUBJECT**

An application for a minor amendment to an existing development plan on property zoned Planned Development District No. 68, generally on the northeast corner of Preston Road and Willow Lane.

#### **CITY PLAN COMMISSION**

**THURSDAY, NOVEMBER 16, 2023** 

Planner: Donna Moorman

FILE NUMBER: M223-034(DM) DATE FILED: September 28, 2022

**LOCATION:** Northeast corner of Preston Road and Willow Lane

**COUNCIL DISTRICT: 11** 

SIZE OF REQUEST: ± 24.4 acres CENSUS TRACT: 0132.01

**REPRESENTATIVE:** Hudson Locket, III

OWNER: Cooper Aerobics Enterprises

**APPLICANT:** Tyler C. Cooper MD

**REQUEST:** An application for a minor amendment to an existing