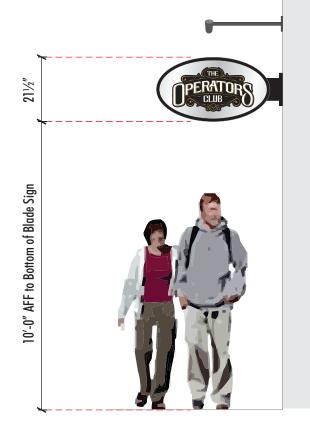

Staff Recommendation: Approval.

SSDAC Recommendation: Approval.

Applicant: Melissa Hallett of Mello Signs

Owner: Arena Partners, L.P.

<u>Planner</u>: Jason Pool <u>Council District</u>: 14

2308150015

Attachments: 2308150015 Case Report