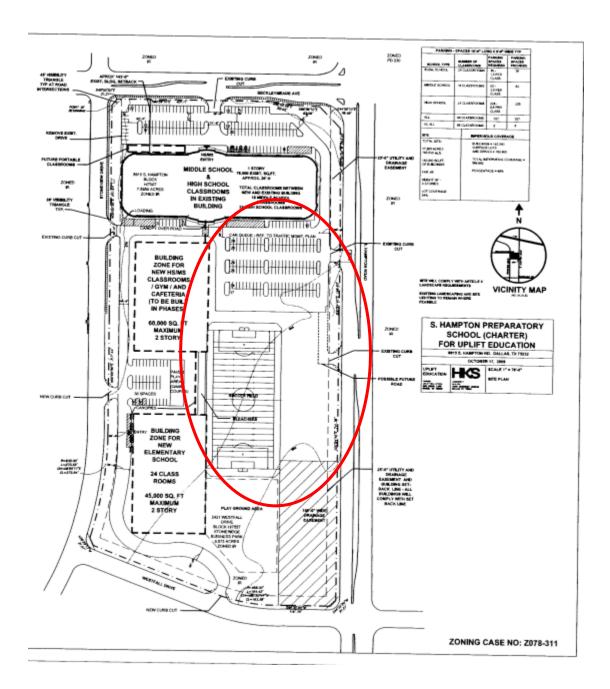

- USE: The only use authorized by this specific use permit is a public or private school limited to an open-enrollment charter school.
- SITE PLAN: Use and development of the Property must comply with the attached site plan.

## 31371

- 3. TIME LIMIT: This specific use permit expires on October 23, 2024 [Documbes 10, 2018], but is eligible for automatic renewal for additional five-year [ten-year] periods pursuant to Section 51A-4.219 of Chapter 51A of the Dallas City Code, as amended. For automatic renewal to occur, the Property owner must file a complete application for automatic renewal with the director before the expiration of the current period. Failure to timely file a complete application will render this specific use permit ineligible for automatic renewal. (Note: The Code currently provides that applications for automatic renewal must be filed after the 180th but before the 120th day before the expiration of the current specific use permit period. The Property owner is responsible for checking the Code for possible revisions to this provision. The dead line for applications for automatic renewal is strictly enforced.)
- CLASSROOMS: The maximum number of kindergarten and elementary school classrooms is 24; the maximum number of middle school classrooms is 18; and the maximum number of senior high school classrooms is 24.
- INGRESS-EGRESS: Ingress and egress must be provided in the locations shown on the attached site plan.
- LOADING AND UNLOADING: Student loading and unloading areas must be identified with pavement markings and signage as shown on the attached site plan.
- PARKING: Off-street parking must be provided in the locations shown on the attached site plan.

#### 8. TRAFFIC CIRCULATION:

- In general. On-site traffic circulation must be provided as shown on the attached traffic management plan.
- B. <u>Circulation</u>. School personnel must be provided in the locations shown on the attached traffic management plan between the hours of 7:15 a.m. and 8:00 a.m. and 3:15 p.m. and 4:15 p.m., Monday through Friday, to facilitate traffic circulation and student loading and unloading. Pavement markings directing traffic must be provided as shown on the attached traffic management plan.
- C. Queuing. Queuing is only permitted inside the Property, and drop-off and pick-up are not permitted within the city rights-of-way.