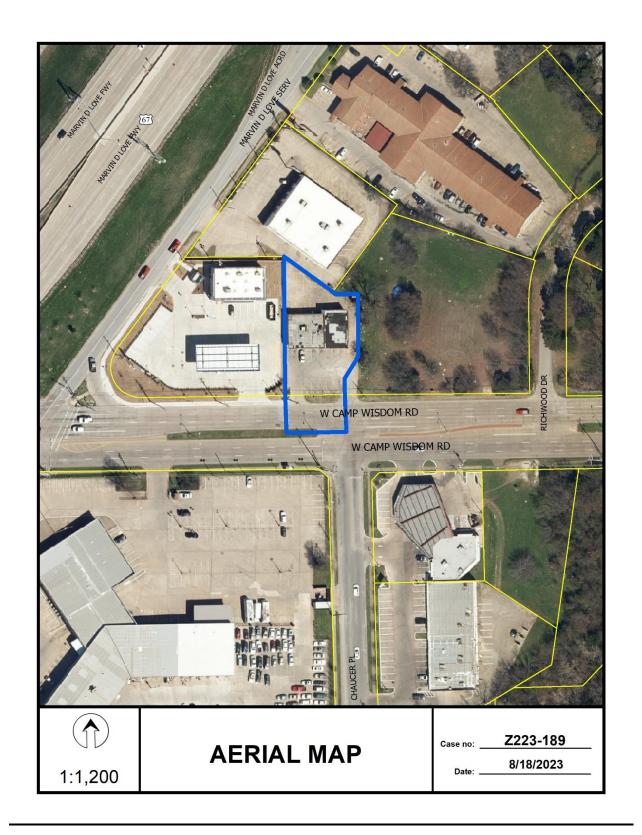

#### **Zoning Cases - Under Advisement:**

10. 23-3005

An application for the renewal of and an amendment to Specific Use Permit No. 2308 for the sale of alcoholic beverages in conjunction with a general merchandise or food store 3,500 square feet or less on property zoned an RR-D-1 Regional Retail District with a D-1 Liquor Control Overlay, on the north side of West Camp Wisdom Road, east of Marvin D. Love Freeway (US 67).

<u>Staff Recommendation</u>: <u>Approval</u> for a three-year period with eligibility for automatic renewals for additional five-year periods, subject to a site plan and conditions.

Applicant: Sagani Jawed, Sole Owner

Representative: Carlos Talison, LaSierra Planning Group

Planner: Andreea Udrea

UA From: September 7, 2023 and October 19, 2023.

Council District: 3 **Z223-189(AU)** 

Attachments: Z223-189(AU) Case Report

Z223-189(AU) Existing Site Plan