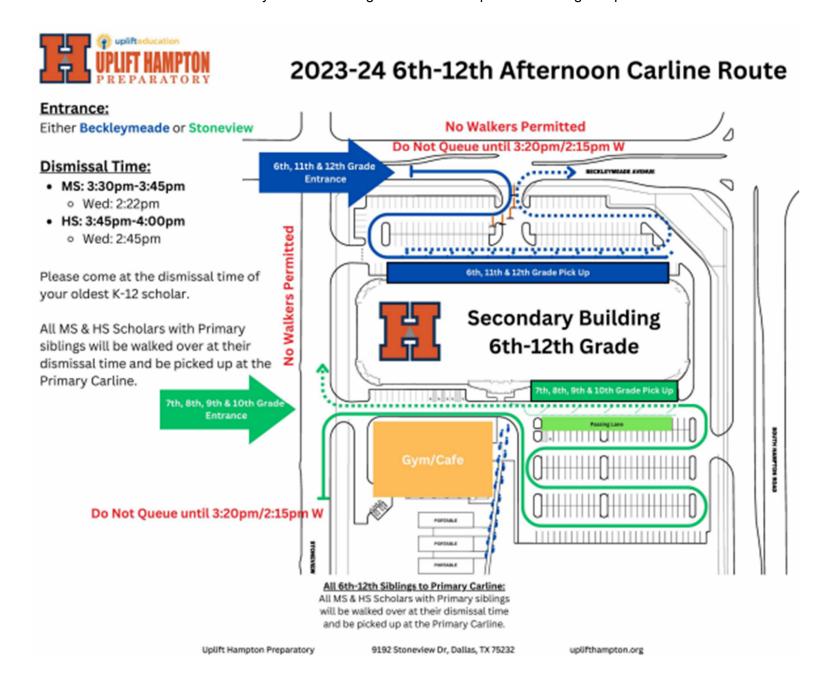

For the afternoon dismissal, the Secondary School utilizes both sides of the building for pick up areas: the north side with driveway access at Beckleymeade and the south side with driveway access at Stoneview.

**Exhibit 3** provides the existing Secondary afternoon operations for both the north and the south sides of the Secondary School Building on the base map of the existing campus.

Exhibit 3 – Secondary School Dismissal - Afternoon Carline Route (TMP)

#### **Secondary Car Line**

The Hampton Preparatory School administration collaborated on utilizing both the front and the back sides of the building for each of the Middle School and High School pick up operations.

#### **Secondary School Notes:**

- Scholars with Primary School sibling walk to the Primary School
- Scholars to be dismissed through both North and South entrances Side of school may change based on number of vehicles and queuing conditions.
- No parking on side streets and waiting for scholars to walk to vehicles.
- No parking at nearby properties and waiting for scholars to walk to vehicles.
- A minimum of 5 staff members will provide traffic assistance and monitoring for the Secondary School dismissal operations.
- Secondary staff members will assist in Sibling Pick up area.
- Scholar drivers must register with the school for a parking pass.