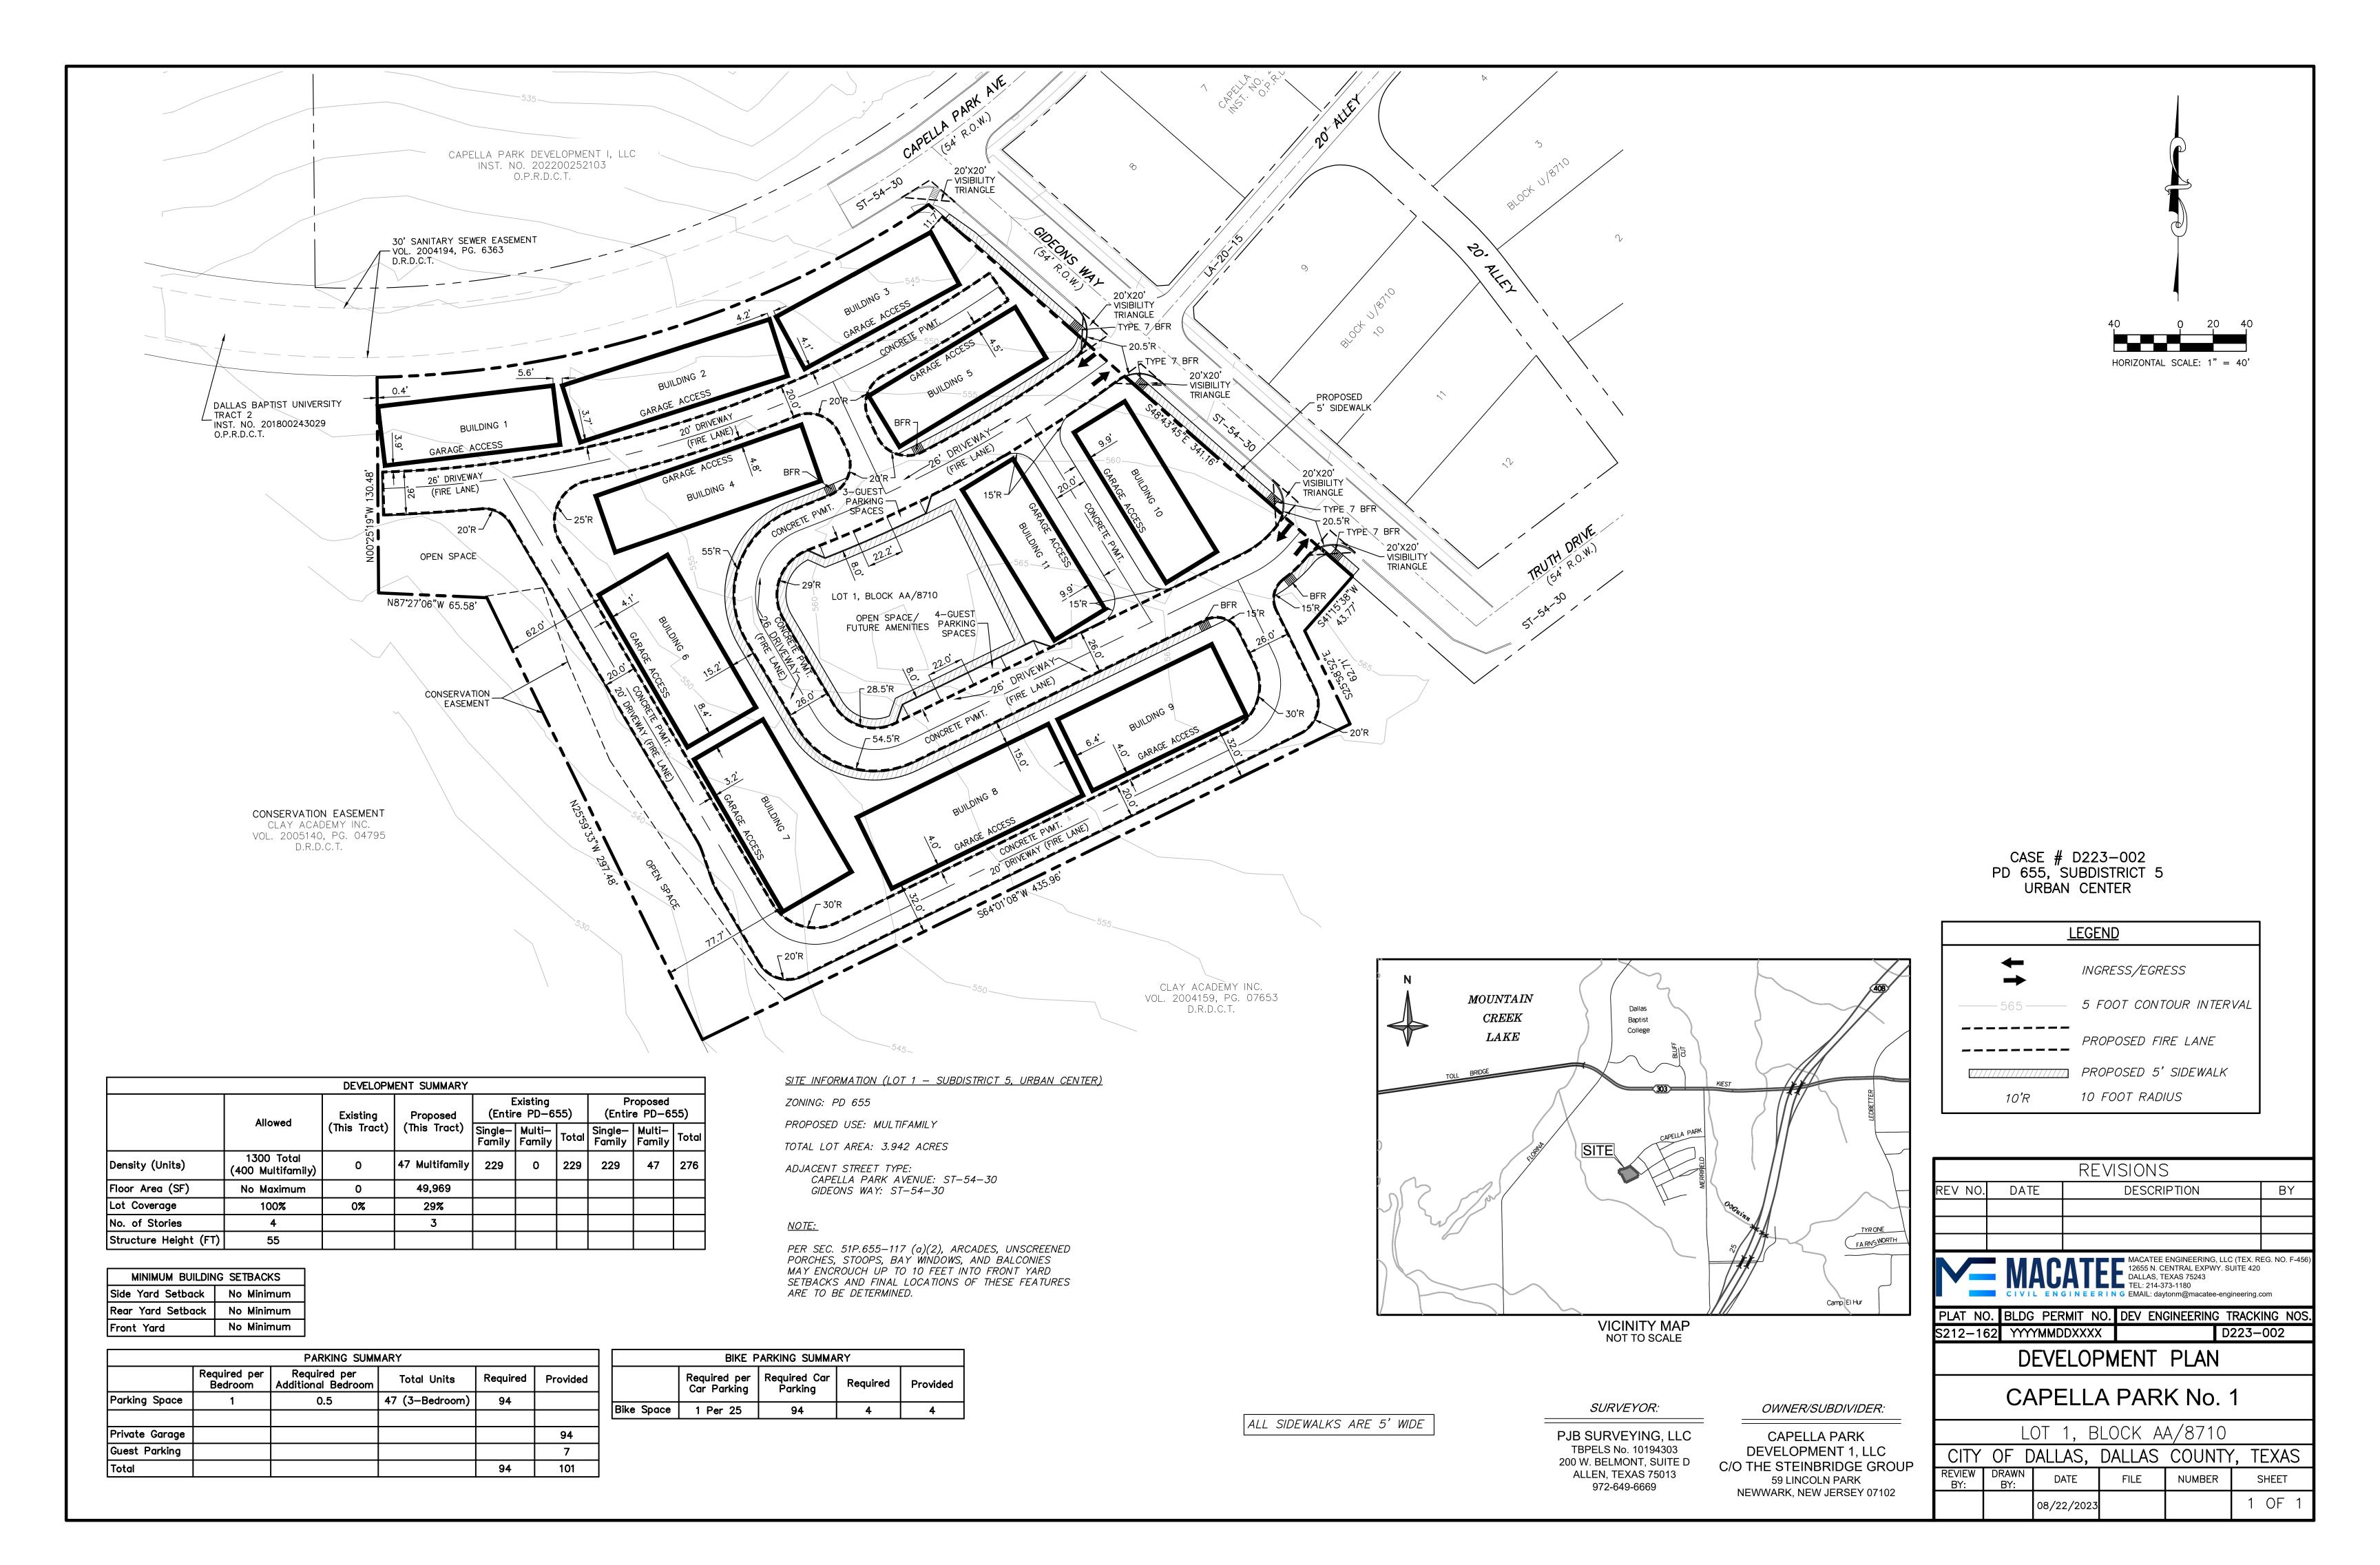

#### Development Plans - Individual:

4. 23-2999

An application for a development plan on property zoned Subdistrict 5: Urban Center within Planned Development No. 655, on the southwest corner of Capella Park Avenue and Gideons Way.

Staff Recommendation: Approval.

Applicant: Capella Park Development LLC

Representative: Dayton Macatee, Macatee Engineering

Planner: Teaseia Blue Council District: 3
D223-002(TB)

Attachments:

D223-002(TB) Case Report

D223-002(TB) Development Plan

D223-002(TB) Master Tree Replacement Site Plan 1
D223-002(TB) Master Tree Replacement Site Plan 2
D223-002(TB) Master Tree Replacement Site Plan 3