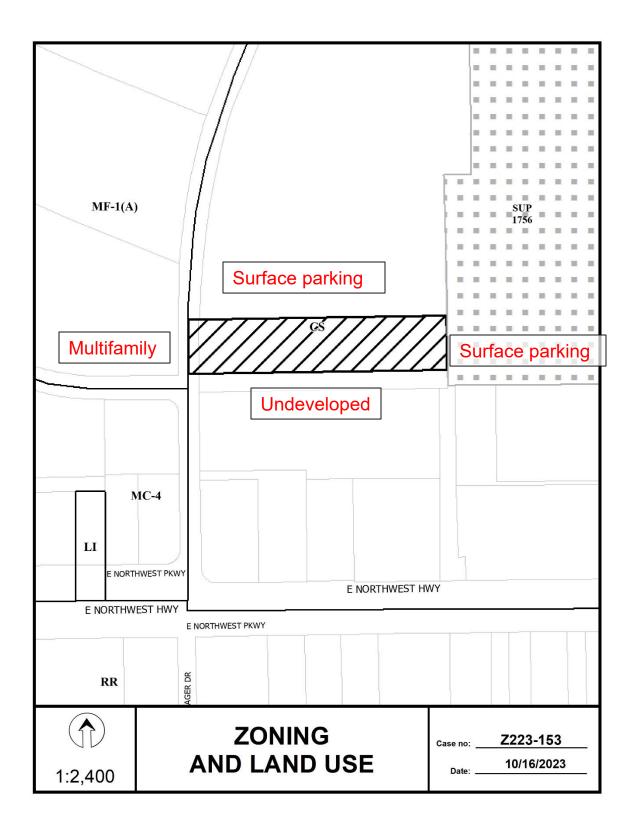

#### **Zoning Cases - Consent:**

5. 23-3000

An application for an MU-1 Mixed Use District on property zoned a CS Commercial Service District, on the east line of Executive Drive, northeast of the intersection of Executive Drive and Data Drive.

<u>Staff Recommendation</u>: <u>Approval.</u> <u>Applicant</u>: KKMD Investments, LLC

Representative: Andrew Ruegg, Masterplan

Planner: Michael Pepe Council District: 9 Z223-153(MP)

Attachments: Z223-153(MP) Case Report