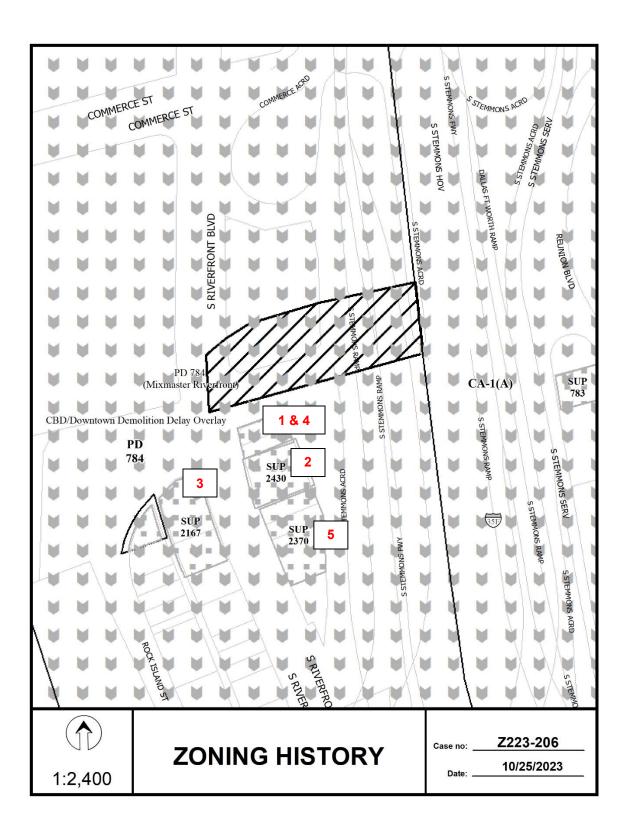

An application for a Specific Use Permit for a bail bonds office within the Mixmaster Riverfront Subarea of Planned Development District No. 784, the Trinity River Corridor Special Purpose District, on the northeast corner of South Riverfront Boulevard and Reunion Boulevard.

<u>Staff Recommendation</u>: <u>Approval</u> for a three-year period, subject to a

site plan and conditions.

Applicant: Karen Dando, Southern Bail Bonds

Representative: Paul Wieneskie

Planner: Liliana Garza Council District: 6 **Z223-206(LG)** 

Attachments: Z223-206(LG) Case Report

Z223-206(LG) Site Plan

7. 23-3002

An application for a TH(3)(A) Townhouse Subdistrict on property zoned an R-5(A) Single Family Subdistrict and an NC Neighborhood Commercial Subdistrict within Planned Development District No. 595, the South Dallas/Fair Park Special Purpose District, on the southwest line of Troy Street, between Brashear Street and Spring Avenue.