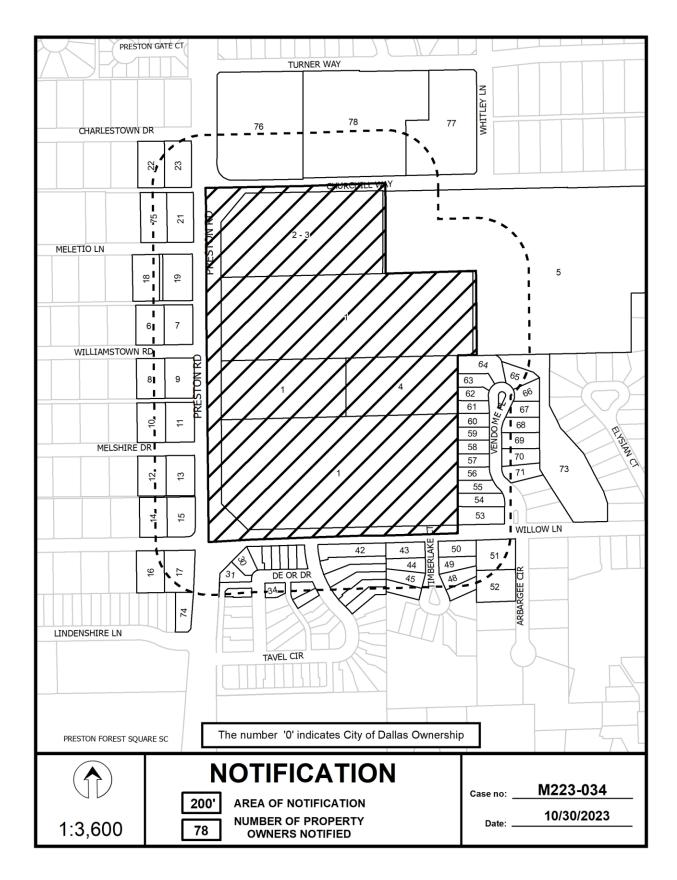

#### **SUBJECT**

An application for a minor amendment to an existing development plan on property zoned Planned Development District No. 68, generally on the northeast corner of Preston Road and Willow Lane.

<u>Staff Recommendation</u>: <u>Approval</u>. <u>Applicant</u>: Tyler C. Cooper MD Representative: Hudson Locket, III

Planner: Donna Moorman

Council District: 11 M223-034(DM)

#### **CITY PLAN COMMISSION**

**THURSDAY, NOVEMBER 16, 2023** 

Planner: Donna Moorman

FILE NUMBER: M223-034(DM) DATE FILED: September 28, 2022

**LOCATION:** Northeast corner of Preston Road and Willow Lane

**COUNCIL DISTRICT: 11** 

SIZE OF REQUEST: ± 24.4 acres CENSUS TRACT: 0132.01

**REPRESENTATIVE:** Hudson Locket, III

OWNER: Cooper Aerobics Enterprises

**APPLICANT:** Tyler C. Cooper MD

**REQUEST:** An application for a minor amendment to an existing

development plan on property zoned Planned Development

District No. 68.

STAFF RECOMMENDATION: Approval.