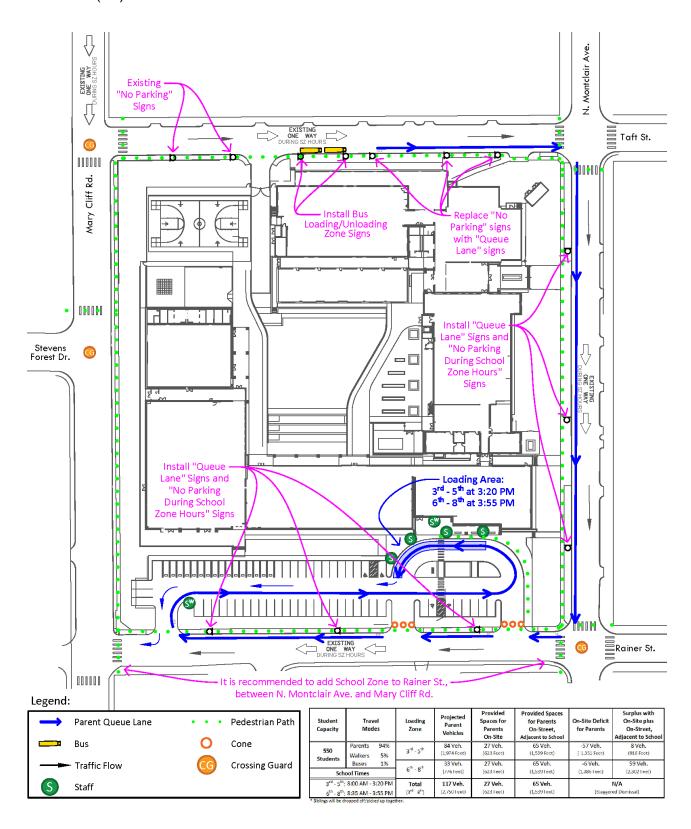

#### **Zoning Cases - Individual:**

11. 23-3006

An application for an amendment to Planned Development District No. 1050, on property bounded by Taft Street, North Montclair Avenue, Ranier Street, and Mary Cliff Road.

<u>Staff Recommendation</u>: <u>Approval</u>, subject to a revised amended development plan, a revised amended landscape plan, an amended traffic management plan, and staff recommended amended conditions.

Applicant: Dallas Independent School District

Representative: Elsie Thurman, Land Use Planning & Zoning Services

Planner: Jenniffer Allgaier

Council District: 1 Z223-348(JA)

Attachments:

Z223-348(JA) Case Report

Z223-348(JA) Development Plan
Z223-348(JA) Landscape Plan Pg. 1
Z223-348(JA) Landscape Plan Pg. 2
Z223-348(JA) Traffic Management Plan