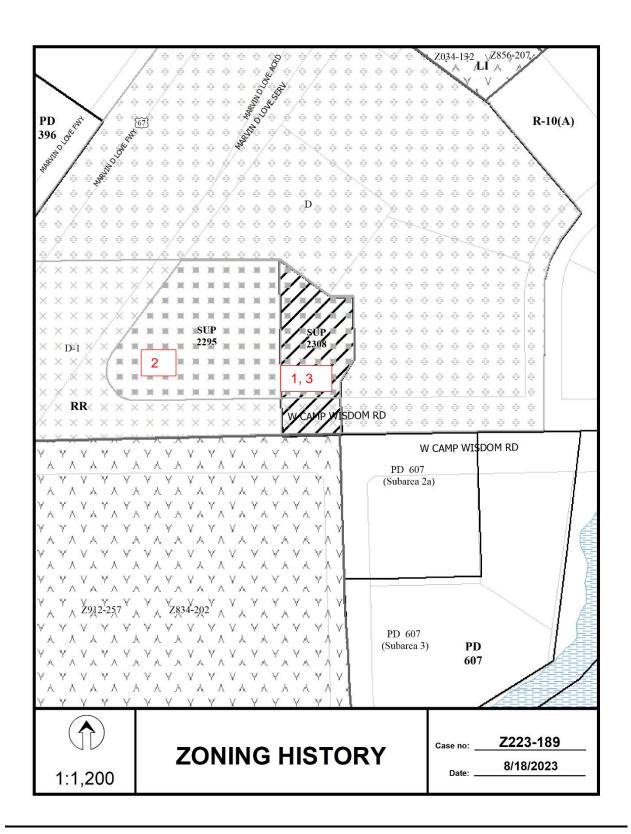

#### **Zoning Cases - Under Advisement:**

10. 23-3005

An application for the renewal of and an amendment to Specific Use Permit No. 2308 for the sale of alcoholic beverages in conjunction with a general merchandise or food store 3,500 square feet or less on property zoned an RR-D-1 Regional Retail District with a D-1 Liquor Control Overlay, on the north side of West Camp Wisdom Road, east of Marvin D. Love Freeway (US 67).

<u>Staff Recommendation</u>: <u>Approval</u> for a three-year period with eligibility for automatic renewals for additional five-year periods, subject to a site plan and conditions.

Applicant: Sagani Jawed, Sole Owner

Representative: Carlos Talison, LaSierra Planning Group

Planner: Andreea Udrea

UA From: September 7, 2023 and October 19, 2023.

Council District: 3 **Z223-189(AU)** 

Attachments: Z223-189(AU) Case Report

Z223-189(AU) Existing Site Plan