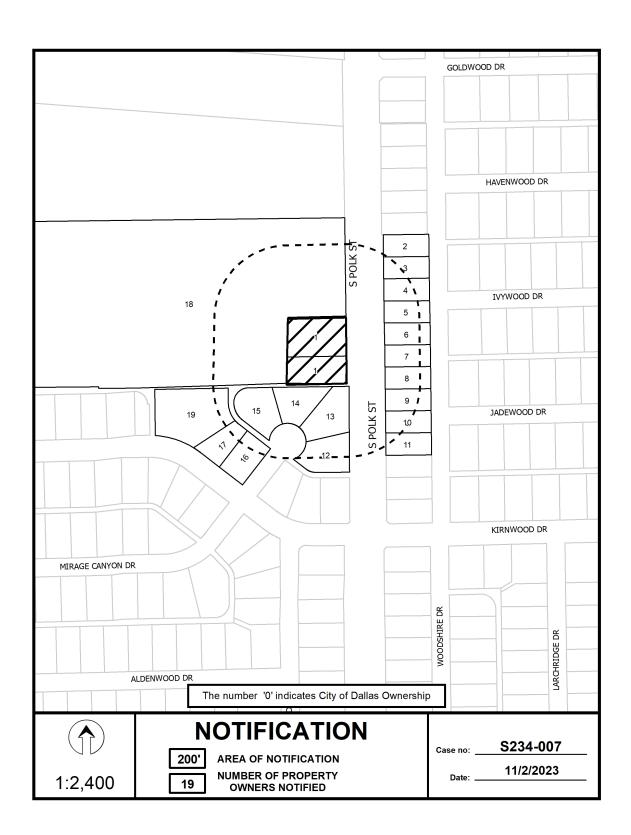

#### Residential Replats:

16. **23-2994** 

An application to replat a 0.666-acre tract of land containing part of Lots 1 and 2 in City Block 7568 to create one 13,006-square foot lot and one 15,988-square foot lot on property located on Polk Street, north of Kirnwood Drive.

Applicant/Owner: Vivian Rena Thomas

Surveyor: ARA Surveying

Application Filed: October 20, 2023

Zoning: R-7.5(A), TH-2(A)

Staff Recommendation: Approval, subject to compliance with the

conditions listed in the docket. Planner: Sharmila Shrestha

Council District: 8

S234-007

Attachments: S234-007 Res. Replat Case Report

S234-007 Plat

An application to replat a 0.44-acre tract of land containing all of Lot 8A in City Block 23/4319 to create two 0.22-acre lots on property located on Fernwood Avenue at Exeter Avenue, west corner.