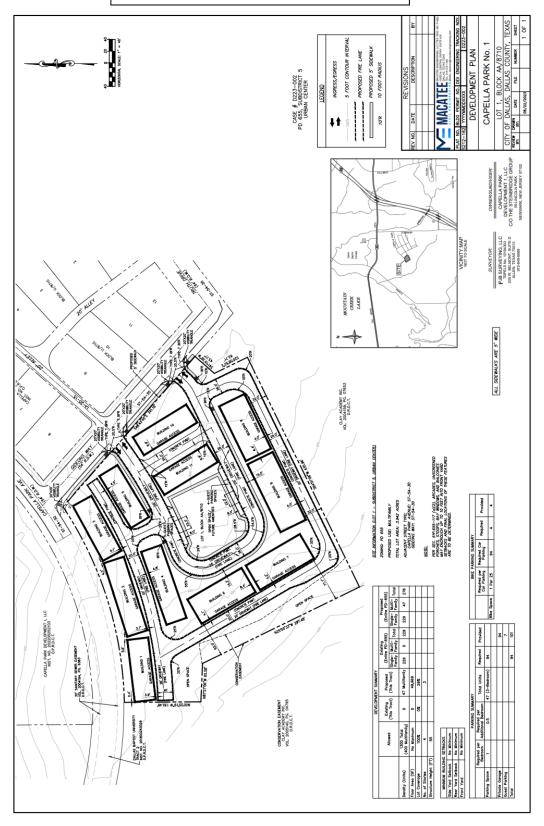

#### Development Plans - Individual:

4. 23-2999

An application for a development plan on property zoned Subdistrict 5: Urban Center within Planned Development No. 655, on the southwest corner of Capella Park Avenue and Gideons Way.

Staff Recommendation: Approval.

Applicant: Capella Park Development LLC

Representative: Dayton Macatee, Macatee Engineering

Planner: Teaseia Blue Council District: 3
D223-002(TB)

Attachments:

D223-002(TB) Case Report

D223-002(TB) Development Plan

D223-002(TB) Master Tree Replacement Site Plan 1
D223-002(TB) Master Tree Replacement Site Plan 2
D223-002(TB) Master Tree Replacement Site Plan 3