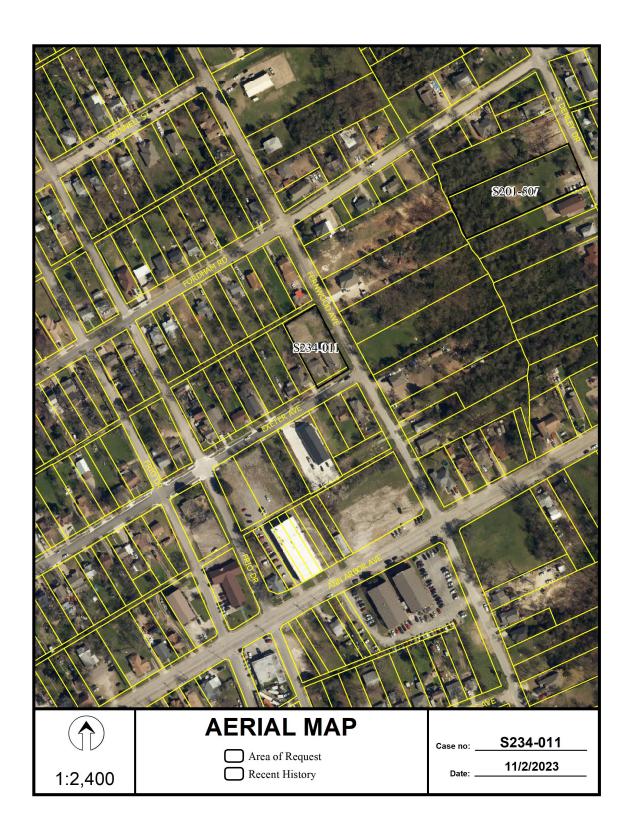

Council District: 8

S234-007

Attachments: S234-007 Res. Replat Case Report

S234-007 Plat

An application to replat a 0.44-acre tract of land containing all of Lot 8A in City Block 23/4319 to create two 0.22-acre lots on property located on Fernwood Avenue at Exeter Avenue, west corner.

<u>Applicant/Owner</u>: Cazares Casas, LLC <u>Surveyor</u>: CBG Surveying Texas, LLC <u>Application Filed</u>: October 20, 2023

**Zoning**: R-7.5(A)

Staff Recommendation: Approval, subject to compliance with the

conditions listed in the docket. <u>Planner</u>: Sharmila Shrestha

Council District: 4

S234-011

Attachments: S234-011 Res. Replat Case Report

S234-011 Plat