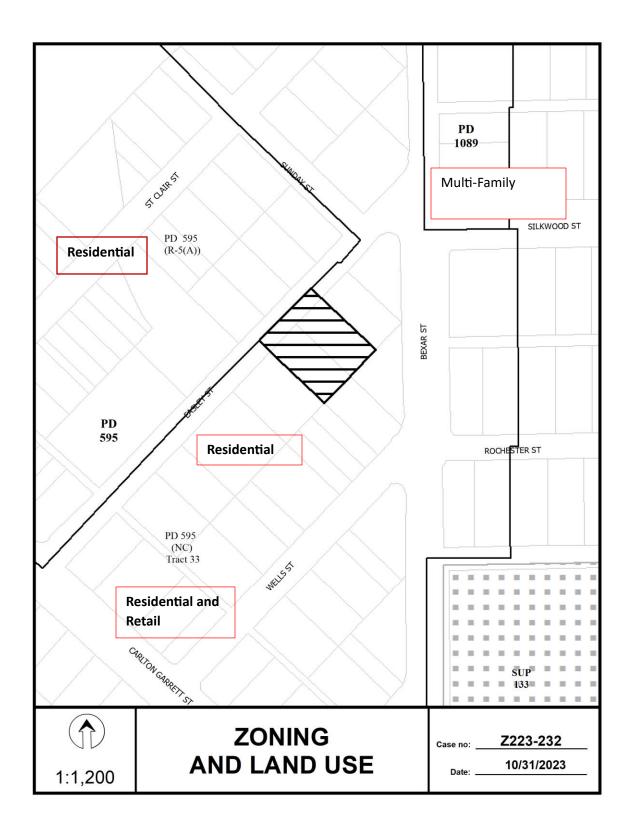

8. **23-3003** 

An application for an R-5(A) Single Family Subdistrict on property zoned an NC Neighborhood Commercial Subdistrict within Planned Development District No. 595, the South Dallas/Fair Park Special Purpose District, on the southeast line of Easley Street, west of Bexar Street.

Staff Recommendation: Approval.

Applicant: CTE Homes, LLC

Representative: Rob Baldwin, Baldwin Associates

Planner: Giahanna Bridges

Council District: 7
Z223-232(GB)

Attachments: Z223-232(GB) Case Report

An application for an R-5(A) Single Family Subdistrict on property zoned an NC Neighborhood Commercial Subdistrict within Planned Development District No. 595, the South Dallas/Fair Park Special Purpose District, on the north line of Wells Street and Canaan Street.