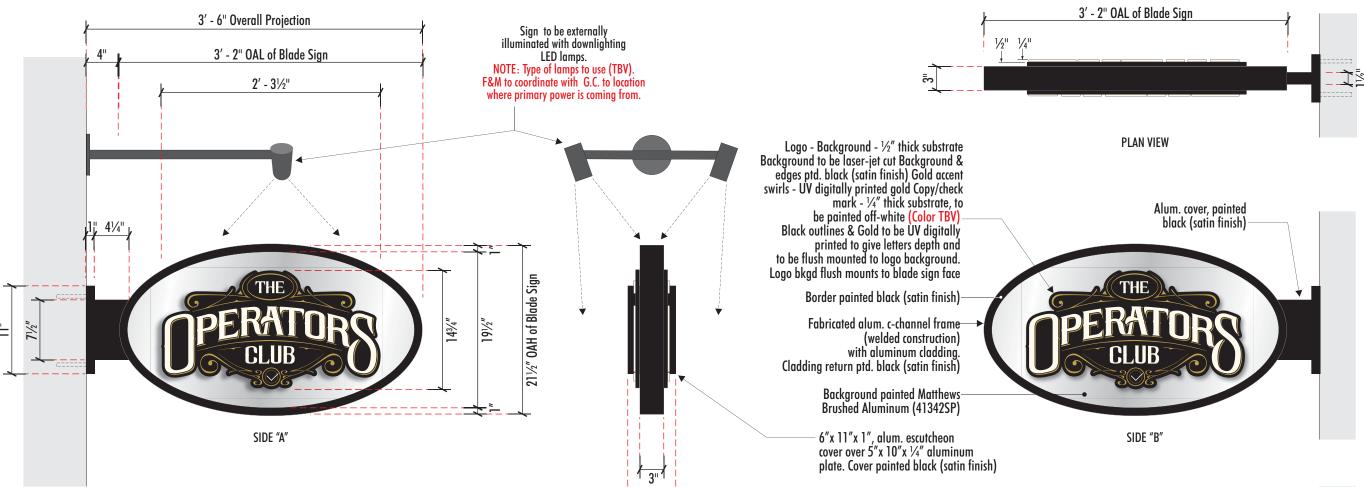

An application for a Certificate of Appropriateness by Melissa Hallett of 5.7-square-foot Mello Signs, for а externally illuminated projecting attached sign 2019 North Lamar Street, Suite 100 (southwest at elevation).

Staff Recommendation: Approval.

SSDAC Recommendation: Approval.

Applicant: Melissa Hallett of Mello Signs

Owner: Arena Partners, L.P.

Planner: Jason Pool Council District: 14

2308150016

Attachments: 2308150016 Case Report