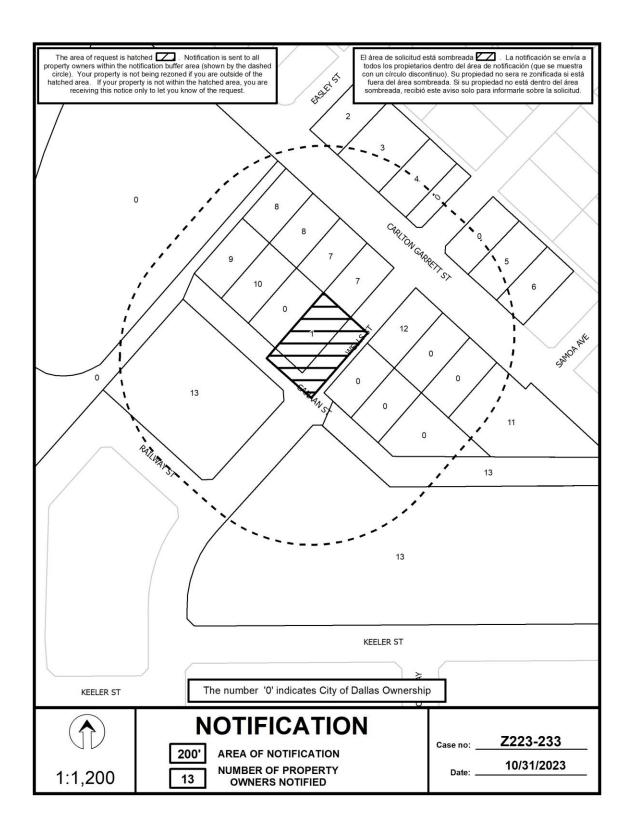

8. **23-3003** 

An application for an R-5(A) Single Family Subdistrict on property zoned an NC Neighborhood Commercial Subdistrict within Planned Development District No. 595, the South Dallas/Fair Park Special Purpose District, on the southeast line of Easley Street, west of Bexar Street.

Staff Recommendation: Approval.

Applicant: CTE Homes, LLC

Representative: Rob Baldwin, Baldwin Associates

Planner: Giahanna Bridges

Council District: 7
Z223-232(GB)

Attachments: Z223-232(GB) Case Report

An application for an R-5(A) Single Family Subdistrict on property zoned an NC Neighborhood Commercial Subdistrict within Planned Development District No. 595, the South Dallas/Fair Park Special Purpose District, on the north line of Wells Street and Canaan Street.

Staff Recommendation: Approval.

Applicant: CTE Homes, LLC

Representative: Rob Baldwin, Baldwin Associates

Planner: Giahanna Bridges

Council District: 7 **Z223-233(GB)** 

Attachments: Z223-233(GB) Case Report

#### 13 Property Owners Notified

| Label # | Address |                  | Owner                            |
|---------|---------|------------------|----------------------------------|
| 1       | 9192    | STONEVIEW DR     | UPLIFT EDUCATION                 |
| 2       | 8915    | S HAMPTON RD     | UPLIFT EDUCATION                 |
| 3       | 8500    | S HAMPTON RD     | PENN FARM LTD                    |
| 4       | 8700    | S HAMPTON RD     | PMG SOUTH DALLAS REAL ESTATE LLC |
| 5       | 8600    | STONEVIEW DR     | PMG SOUTH DALLAS REAL            |
| 6       | 2425    | W DANIELDALE RD  | CPT STONERIDGE LLC               |
| 7       | 9201    | STONEVIEW DR     | ALPWAF STONERIDGE ISF OWNER      |
| 8       | 9301    | STONEVIEW DR     | ROLLING FRITO LAY SAILES         |
| 9       | 8700    | AUTOBAHN DR      | FHF I STONERIDGE LLC             |
| 10      | 9186    | S HAMPTON RD     | SFG ISF DALLAS HAMPTON LLC       |
| 11      | 9210    | S HAMPTON RD     | SUNBELT RENTALS INC              |
| 12      | 9130    | S HAMPTON RD     | PSA INVESTORS ONE LP             |
| 13      | 2300    | BECKLEYMEADE AVE | US INDUSTRIAL REIT II            |