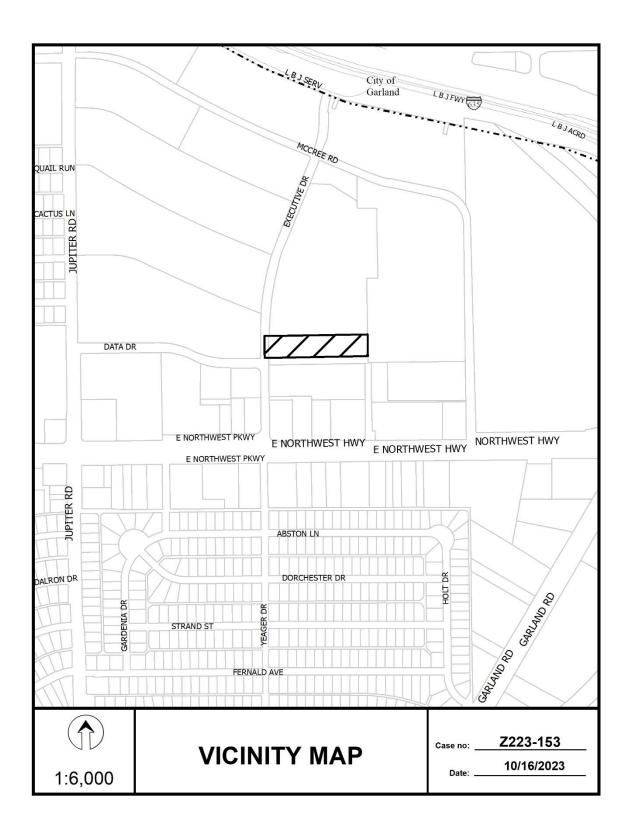

#### **Zoning Cases - Consent:**

5. 23-3000

An application for an MU-1 Mixed Use District on property zoned a CS Commercial Service District, on the east line of Executive Drive, northeast of the intersection of Executive Drive and Data Drive.

<u>Staff Recommendation</u>: <u>Approval.</u> <u>Applicant</u>: KKMD Investments, LLC

Representative: Andrew Ruegg, Masterplan

Planner: Michael Pepe Council District: 9 Z223-153(MP)

Attachments: Z223-153(MP) Case Report