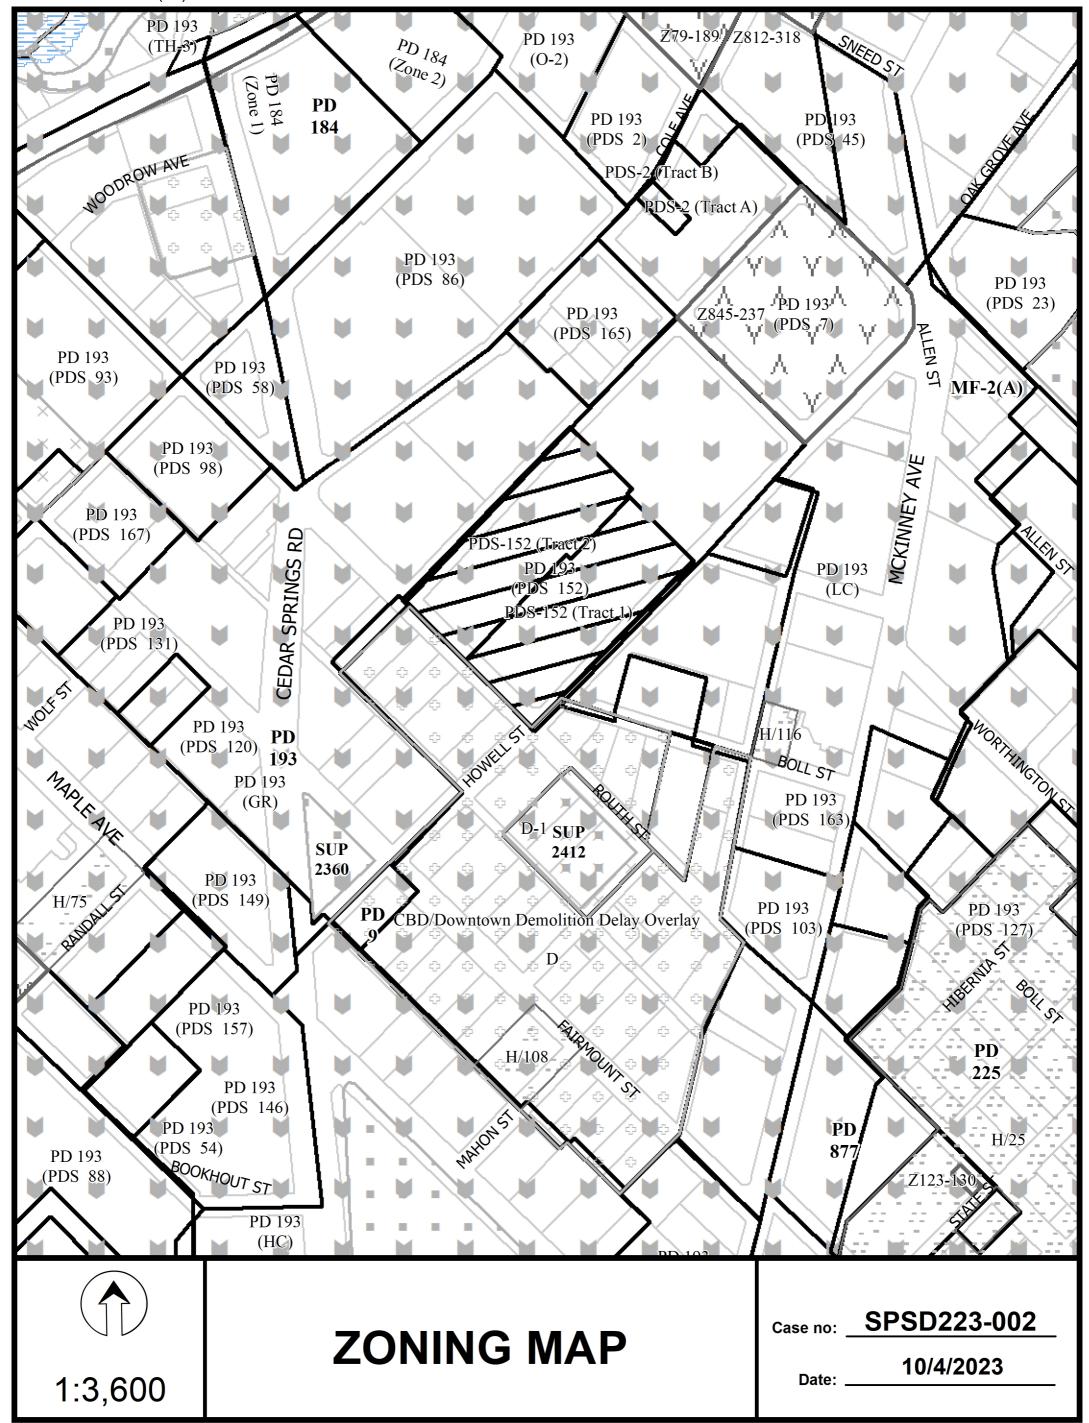

#### **Special Provision Sign District:**

12. **23-3007** 

An application to create a new subdistrict within the McKinney Avenue Sign District on property within the McKinney Avenue Sign District zoned Planned Development District No. 193, the Oak Lawn Special Purpose District, Subdistrict 152, on the north corner of Howell Street and Routh Street.

Staff Recommendation: Approval, subject to conditions.

Special Sign District Advisory Committee Recommendation: Approval,

subject to conditions.

Applicant: SRPF B/ Quadrangle Property, LLC

Representative: Suzan Kedron of Jackson Walker, LLP

Planner: Jason Pool Council District: 14
SPSD223-002(JP)

<u>Attachments:</u> SPSD223-002(JP) Case Report