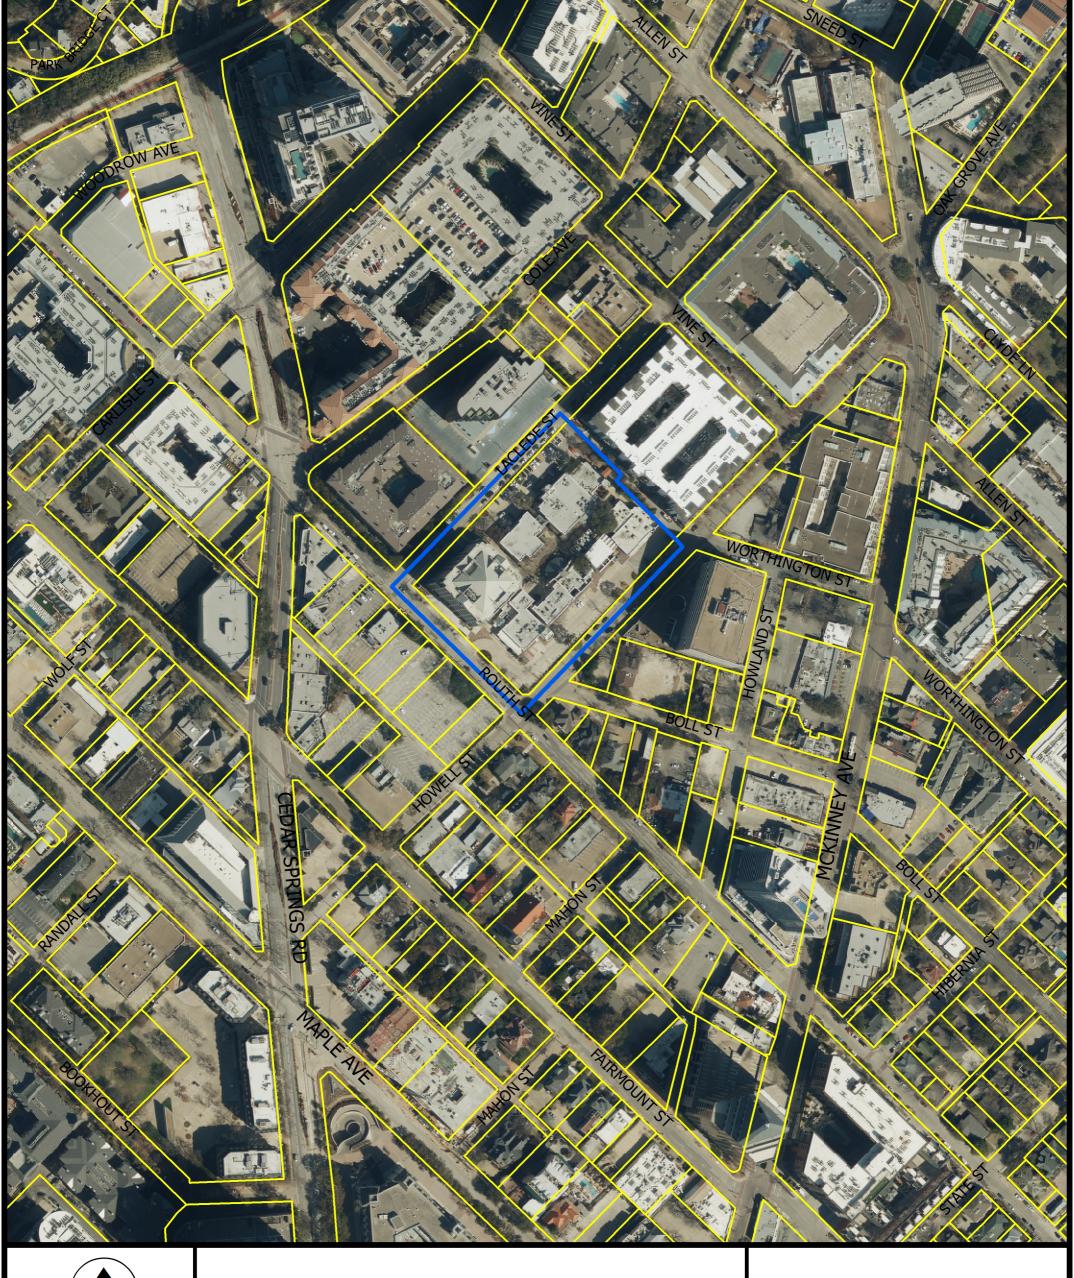

#### **Special Provision Sign District:**

12. **23-3007** 

An application to create a new subdistrict within the McKinney Avenue Sign District on property within the McKinney Avenue Sign District zoned Planned Development District No. 193, the Oak Lawn Special Purpose District, Subdistrict 152, on the north corner of Howell Street and Routh Street.

Staff Recommendation: Approval, subject to conditions.

Special Sign District Advisory Committee Recommendation: Approval,

subject to conditions.

Applicant: SRPF B/ Quadrangle Property, LLC

Representative: Suzan Kedron of Jackson Walker, LLP

Planner: Jason Pool Council District: 14
SPSD223-002(JP)

<u>Attachments:</u> SPSD223-002(JP) Case Report