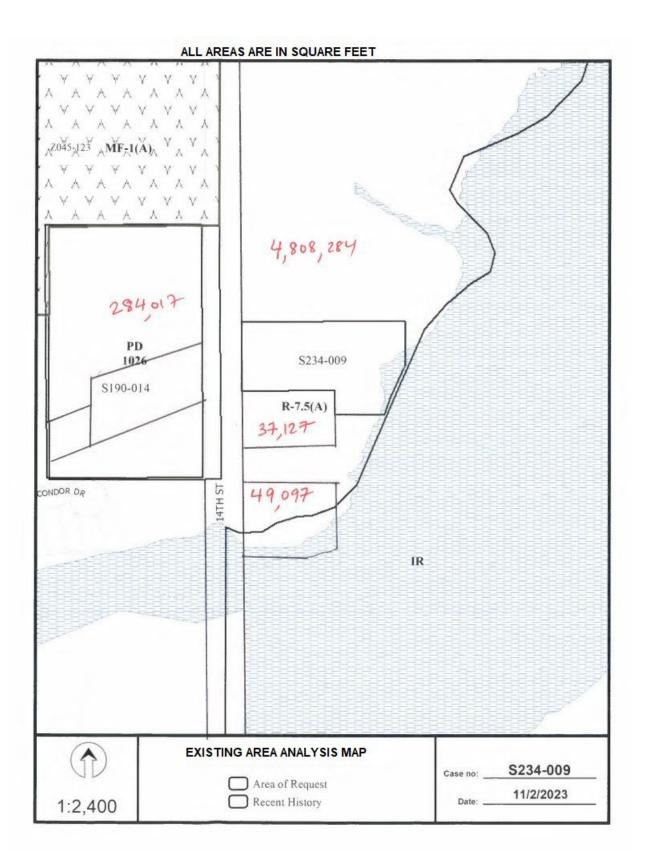

Applicant/Owner: American Brownfield MCIC, LLC

Surveyor: Bowman Consulting Group, LTD

Application Filed: October 20, 2023

**Zoning**: R-7.5(A)

Staff Recommendation: Approval, subject to compliance with the

conditions listed in the docket. Planner: Sharmila Shrestha

Council District: 3

S234-009

<u>Attachments:</u> S234-009 Case Report

S234-009 Plat

An application to create one 2.304-acre lot from a tract of land in City Block 8821 on property located on Garden Grove Road, northwest of Beltline Road.