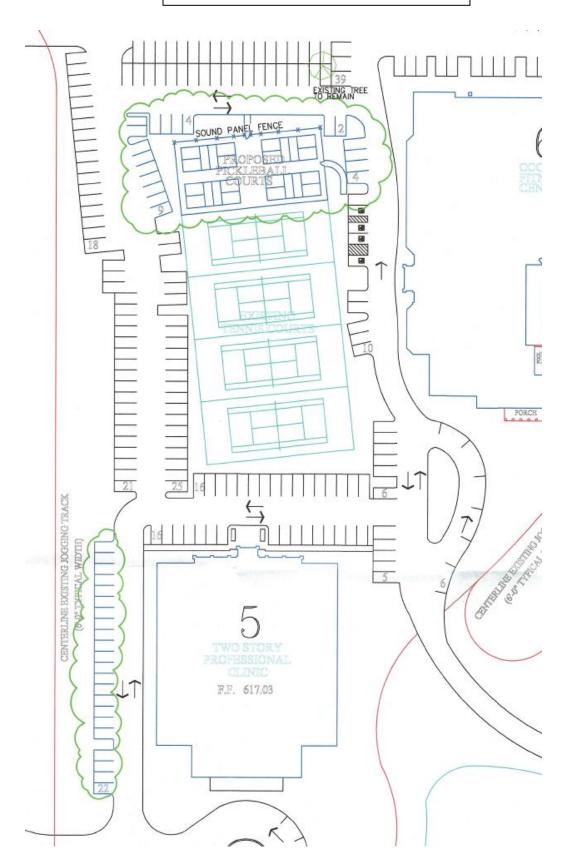

#### **REQUEST DETAILS:**

The applicant is requesting a minor amendment to provide for an addition to the existing tennis courts for pickle ball courts and to reconfigure the parking and drives around the additional court area. The proposed addition to the tennis courts area will supplement the existing tennis courts that have been utilized as pickle ball courts since 2022. A sound deadening wind screen fence is proposed to be installed on the east edge of the new court area. The reconfiguration of the parking and drives around the proposed additional court area provides for a gain of five parking spaces overall.

The proposed modifications will be located internal to the site and will supplement the uses currently existing within the development.

Upon review of the proposed development plan, staff has determined that the request complies with the requirements set forth by Planned Development District No. 68 conditions and does not impact any other provisions of the ordinance permitting this use.