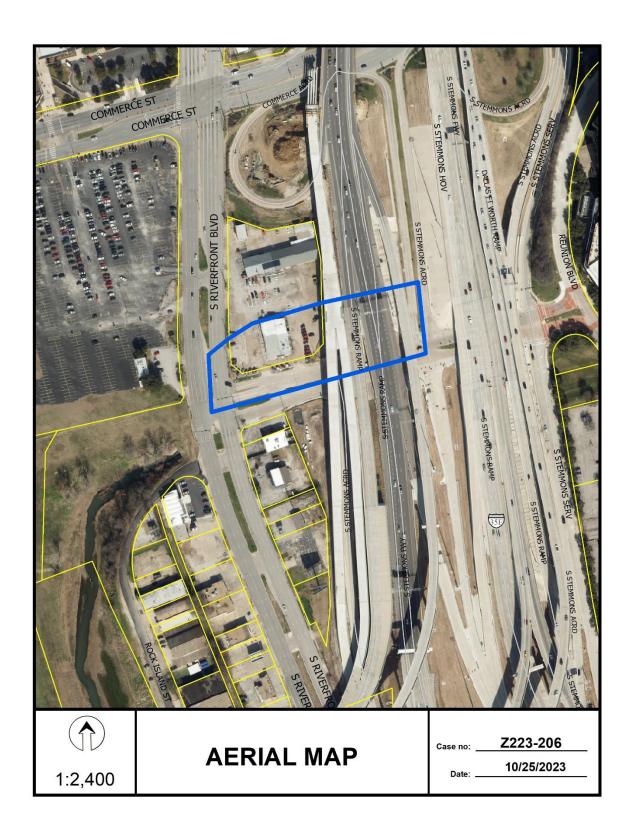

An application for a Specific Use Permit for a bail bonds office within the Mixmaster Riverfront Subarea of Planned Development District No. 784, the Trinity River Corridor Special Purpose District, on the northeast corner of South Riverfront Boulevard and Reunion Boulevard.

<u>Staff Recommendation</u>: <u>Approval</u> for a three-year period, subject to a

site plan and conditions.

Applicant: Karen Dando, Southern Bail Bonds

Representative: Paul Wieneskie

Planner: Liliana Garza Council District: 6 **Z223-206(LG)** 