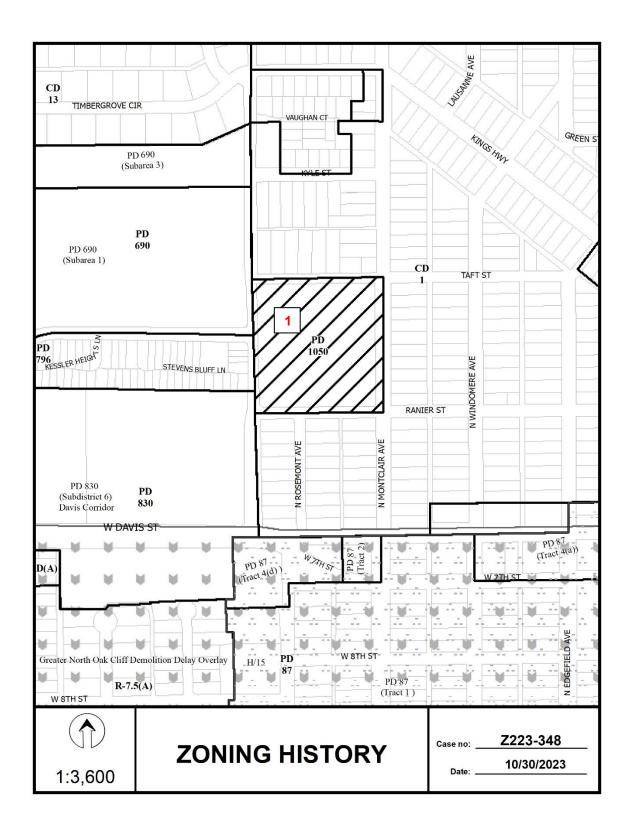

#### **Zoning Cases - Individual:**

11. 23-3006

An application for an amendment to Planned Development District No. 1050, on property bounded by Taft Street, North Montclair Avenue, Ranier Street, and Mary Cliff Road.

<u>Staff Recommendation</u>: <u>Approval</u>, subject to a revised amended development plan, a revised amended landscape plan, an amended traffic management plan, and staff recommended amended conditions.

Applicant: Dallas Independent School District

Representative: Elsie Thurman, Land Use Planning & Zoning Services

Planner: Jenniffer Allgaier

Council District: 1 Z223-348(JA)

Attachments:

Z223-348(JA) Case Report

Z223-348(JA) Development Plan
Z223-348(JA) Landscape Plan Pg. 1
Z223-348(JA) Landscape Plan Pg. 2
Z223-348(JA) Traffic Management Plan