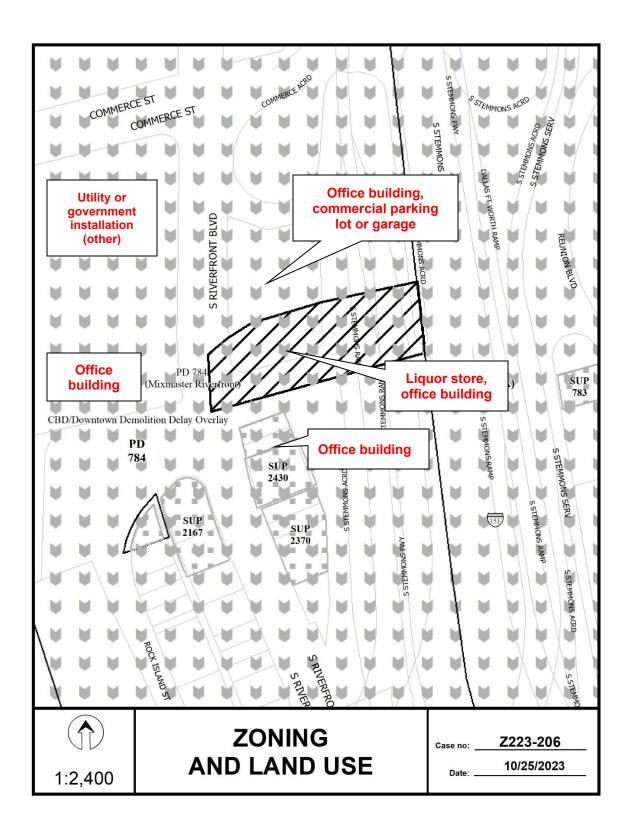

An application for a Specific Use Permit for a bail bonds office within the Mixmaster Riverfront Subarea of Planned Development District No. 784, the Trinity River Corridor Special Purpose District, on the northeast corner of South Riverfront Boulevard and Reunion Boulevard.

<u>Staff Recommendation</u>: <u>Approval</u> for a three-year period, subject to a

site plan and conditions.

Applicant: Karen Dando, Southern Bail Bonds

Representative: Paul Wieneskie

Planner: Liliana Garza Council District: 6 **Z223-206(LG)** 

Attachments: Z223-206(LG) Case Report

Z223-206(LG) Site Plan

7. 23-3002

An application for a TH(3)(A) Townhouse Subdistrict on property zoned an R-5(A) Single Family Subdistrict and an NC Neighborhood Commercial Subdistrict within Planned Development District No. 595, the South Dallas/Fair Park Special Purpose District, on the southwest line of Troy Street, between Brashear Street and Spring Avenue.