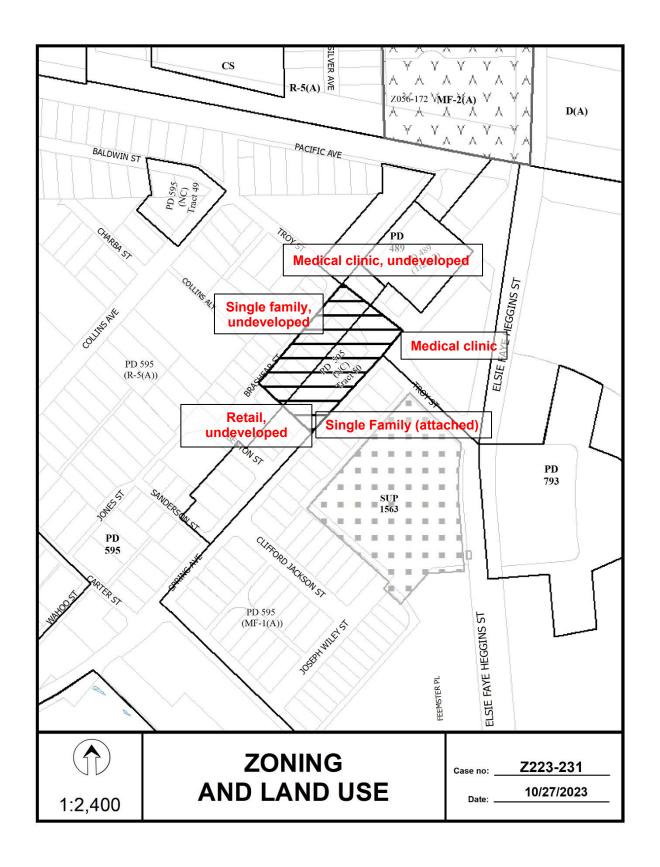

Attachments: Z223-206(LG) Case Report

Z223-206(LG) Site Plan

7. 23-3002

An application for a TH(3)(A) Townhouse Subdistrict on property zoned an R-5(A) Single Family Subdistrict and an NC Neighborhood Commercial Subdistrict within Planned Development District No. 595, the South Dallas/Fair Park Special Purpose District, on the southwest line of Troy Street, between Brashear Street and Spring Avenue.

<u>Staff Recommendation</u>: <u>Approval</u>.

<u>Applicant</u>: South Dallas Fair Park ICDC

Representative: Erik Hauglie Planner: Michael Pepe Council District: 7
Z223-231(MP)

<u>Attachments:</u> <u>Z223-231(MP) Case Report</u>