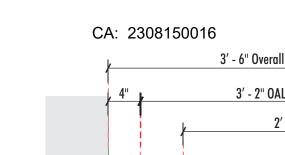

An application for a Certificate of Appropriateness by Melissa Hallett of 5.7-square-foot Mello Signs, for а externally illuminated projecting attached sign 2019 North Lamar Street, Suite 100 (southwest at elevation).

Staff Recommendation: Approval.

SSDAC Recommendation: Approval.

Applicant: Melissa Hallett of Mello Signs

Owner: Arena Partners, L.P.

Planner: Jason Pool Council District: 14

2308150016

Attachments: 2308150016 Case Report