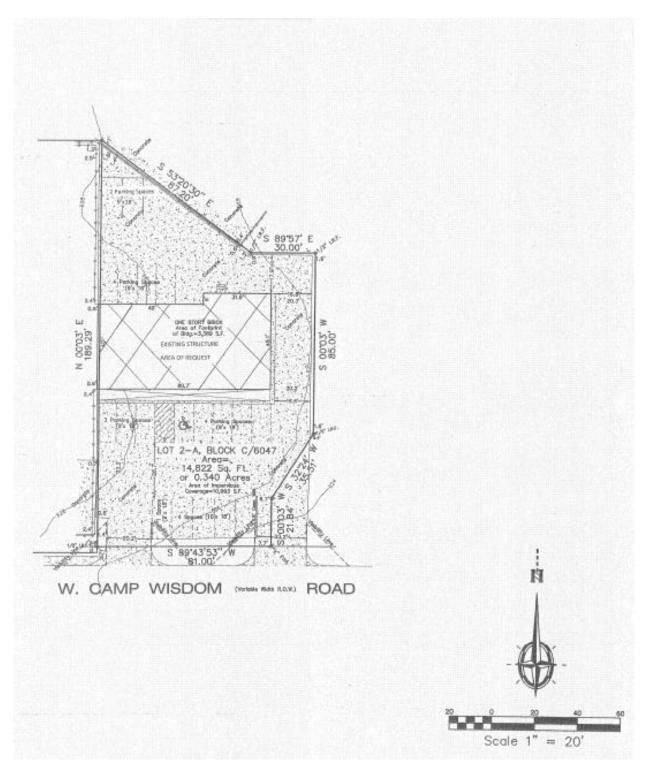

#### **Zoning Cases - Under Advisement:**

10. 23-3005

An application for the renewal of and an amendment to Specific Use Permit No. 2308 for the sale of alcoholic beverages in conjunction with a general merchandise or food store 3,500 square feet or less on property zoned an RR-D-1 Regional Retail District with a D-1 Liquor Control Overlay, on the north side of West Camp Wisdom Road, east of Marvin D. Love Freeway (US 67).

<u>Staff Recommendation</u>: <u>Approval</u> for a three-year period with eligibility for automatic renewals for additional five-year periods, subject to a site plan and conditions.

Applicant: Sagani Jawed, Sole Owner

Representative: Carlos Talison, LaSierra Planning Group

Planner: Andreea Udrea

UA From: September 7, 2023 and October 19, 2023.

Council District: 3 **Z223-189(AU)** 

Attachments: Z223-189(AU) Case Report

Z223-189(AU) Existing Site Plan