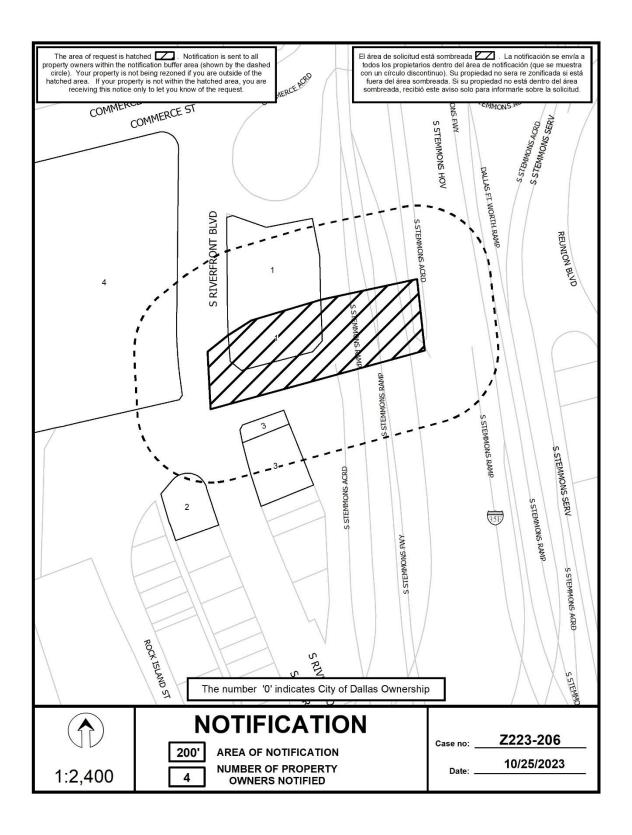

An application for a Specific Use Permit for a bail bonds office within the Mixmaster Riverfront Subarea of Planned Development District No. 784, the Trinity River Corridor Special Purpose District, on the northeast corner of South Riverfront Boulevard and Reunion Boulevard.

<u>Staff Recommendation</u>: <u>Approval</u> for a three-year period, subject to a

site plan and conditions.

Applicant: Karen Dando, Southern Bail Bonds

Representative: Paul Wieneskie

Planner: Liliana Garza Council District: 6 **Z223-206(LG)** 

Attachments: Z223-206(LG) Case Report

Z223-206(LG) Site Plan

7. 23-3002

An application for a TH(3)(A) Townhouse Subdistrict on property zoned an R-5(A) Single Family Subdistrict and an NC Neighborhood Commercial Subdistrict within Planned Development District No. 595, the South Dallas/Fair Park Special Purpose District, on the southwest line of Troy Street, between Brashear Street and Spring Avenue.