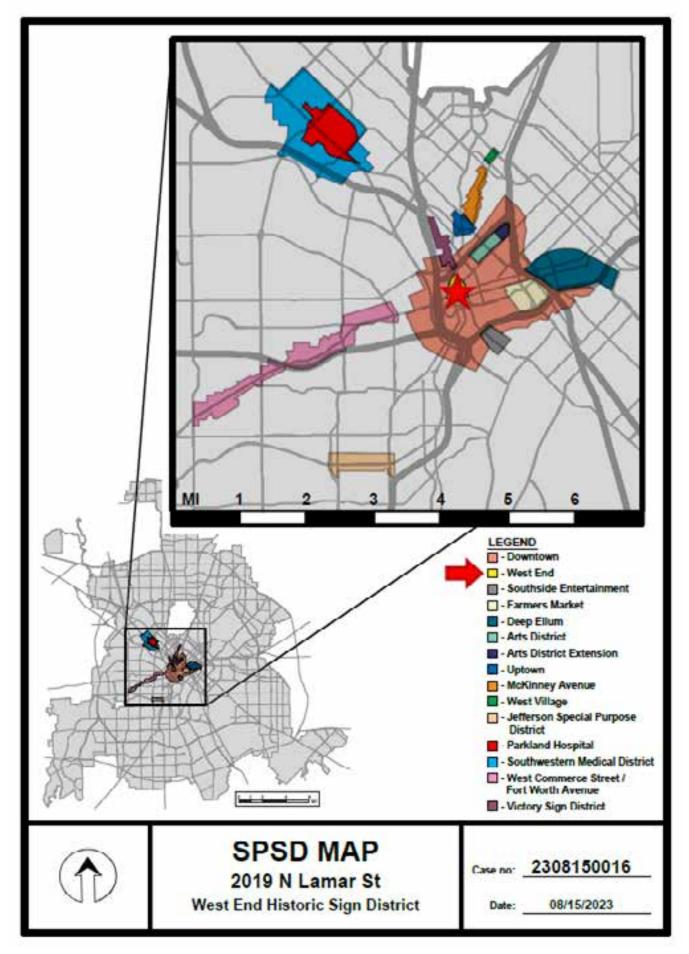

#### **Special Provision Sign District:**

12. **23-3007** 

An application to create a new subdistrict within the McKinney Avenue Sign District on property within the McKinney Avenue Sign District zoned Planned Development District No. 193, the Oak Lawn Special Purpose District, Subdistrict 152, on the north corner of Howell Street and Routh Street.

Staff Recommendation: Approval, subject to conditions.

Special Sign District Advisory Committee Recommendation: Approval,

subject to conditions.

Applicant: SRPF B/ Quadrangle Property, LLC

Representative: Suzan Kedron of Jackson Walker, LLP

Planner: Jason Pool Council District: 14
SPSD223-002(JP)

<u>Attachments:</u> SPSD223-002(JP) Case Report