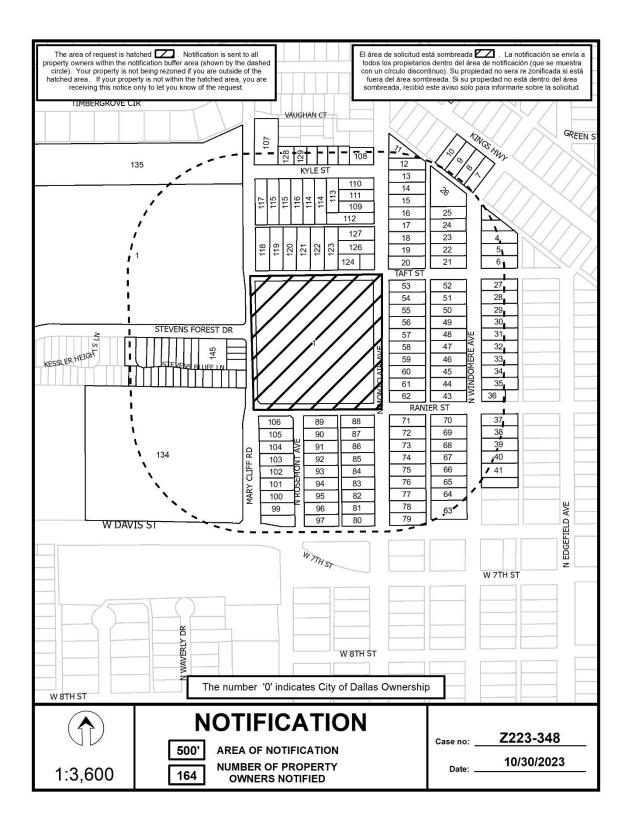

#### **Zoning Cases - Individual:**

11. 23-3006

An application for an amendment to Planned Development District No. 1050, on property bounded by Taft Street, North Montclair Avenue, Ranier Street, and Mary Cliff Road.

<u>Staff Recommendation</u>: <u>Approval</u>, subject to a revised amended development plan, a revised amended landscape plan, an amended traffic management plan, and staff recommended amended conditions.

Applicant: Dallas Independent School District

Representative: Elsie Thurman, Land Use Planning & Zoning Services

Planner: Jenniffer Allgaier

Council District: 1 Z223-348(JA)

Attachments:

Z223-348(JA) Case Report

Z223-348(JA) Development Plan
Z223-348(JA) Landscape Plan Pg. 1
Z223-348(JA) Landscape Plan Pg. 2
Z223-348(JA) Traffic Management Plan