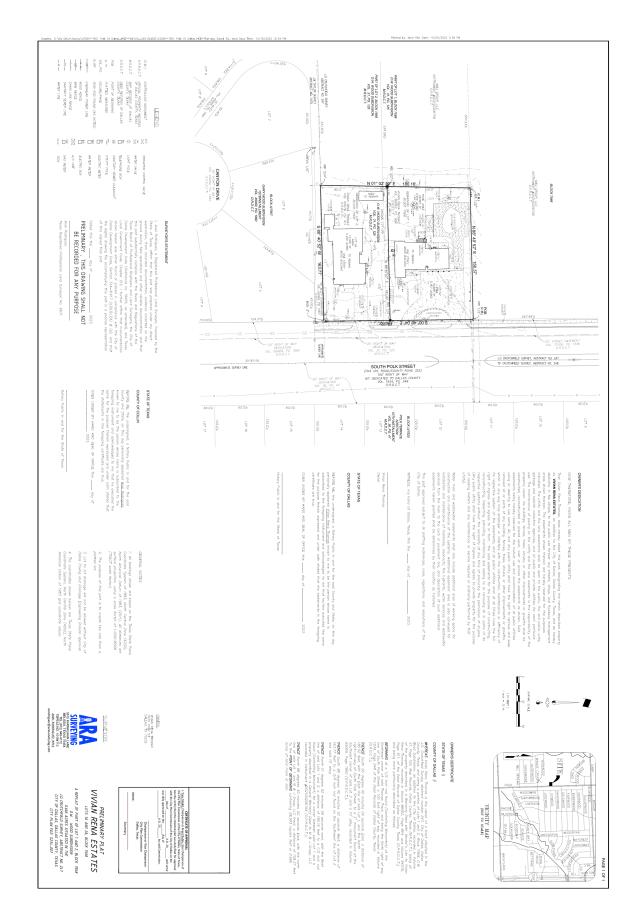

#### Residential Replats:

16. **23-2994** 

An application to replat a 0.666-acre tract of land containing part of Lots 1 and 2 in City Block 7568 to create one 13,006-square foot lot and one 15,988-square foot lot on property located on Polk Street, north of Kirnwood Drive.

Applicant/Owner: Vivian Rena Thomas

Surveyor: ARA Surveying

Application Filed: October 20, 2023

Zoning: R-7.5(A), TH-2(A)

Staff Recommendation: Approval, subject to compliance with the

conditions listed in the docket. Planner: Sharmila Shrestha

Council District: 8

S234-007

Attachments: S234-007 Res. Replat Case Report

S234-007 Plat

An application to replat a 0.44-acre tract of land containing all of Lot 8A in City Block 23/4319 to create two 0.22-acre lots on property located on Fernwood Avenue at Exeter Avenue, west corner.