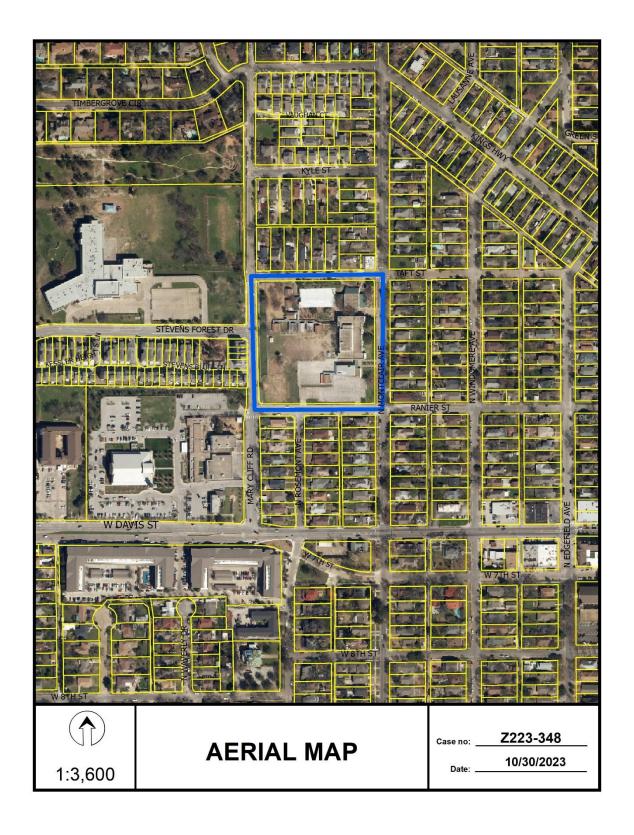

#### **Zoning Cases - Individual:**

11. 23-3006

An application for an amendment to Planned Development District No. 1050, on property bounded by Taft Street, North Montclair Avenue, Ranier Street, and Mary Cliff Road.

<u>Staff Recommendation</u>: <u>Approval</u>, subject to a revised amended development plan, a revised amended landscape plan, an amended traffic management plan, and staff recommended amended conditions.

Applicant: Dallas Independent School District

Representative: Elsie Thurman, Land Use Planning & Zoning Services

Planner: Jenniffer Allgaier

Council District: 1 Z223-348(JA)

Attachments:

Z223-348(JA) Case Report

Z223-348(JA) Development Plan
Z223-348(JA) Landscape Plan Pg. 1
Z223-348(JA) Landscape Plan Pg. 2
Z223-348(JA) Traffic Management Plan