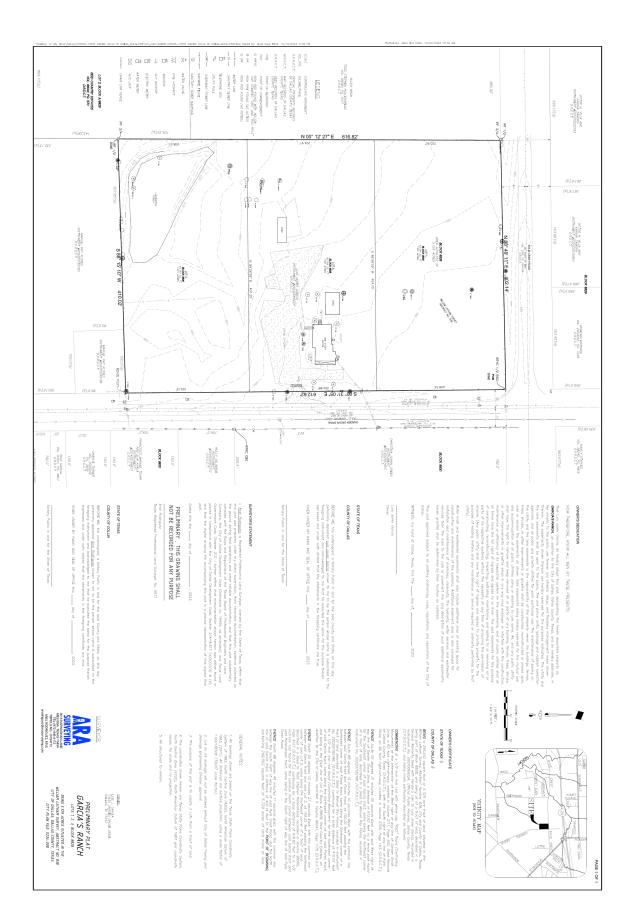

#### Consent Items:

13. 23-2991 An application to create three 1.901-acre (83,184-square foot) lots from a

5.729-acre tract of land in City Block 8828 on property located on Garden

Grove Drive at Rylie Crest Road, southwest corner.

Applicant/Owner: Luis J. Garcia

Surveyor: ARA Surveying

Application Filed: October 20, 2023

Zoning: R-10(A)

Staff Recommendation: Approval, subject to compliance with the

conditions listed in the docket. Planner: Sharmila Shrestha

Council District: 8

S234-008

Attachments: S234-008 Case Report

S234-008 Plat

14. 23-2992 An application to create one 2.060-acre lot from a tract of land in City Block

6113 on property located on 14th Street, south of Skyline Road.