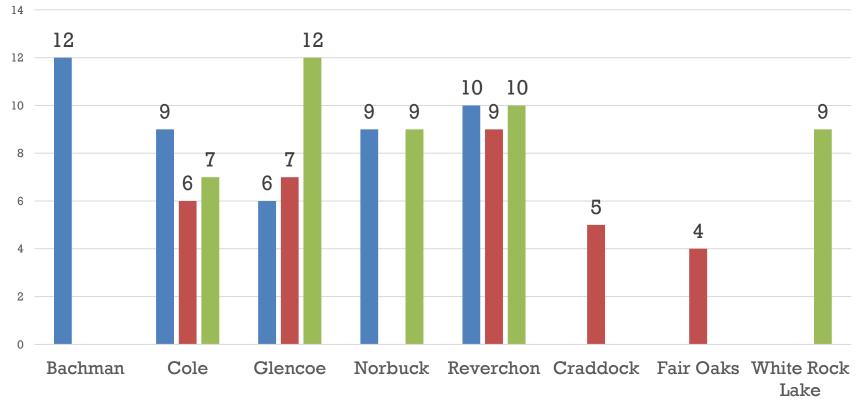

### **Top Parks with Dog Off Leash Infractions Q1**

### (October – December 2023)

#### TOP 5 PARKS WITH DOGS OFF LEASH OCT - DEC 2023