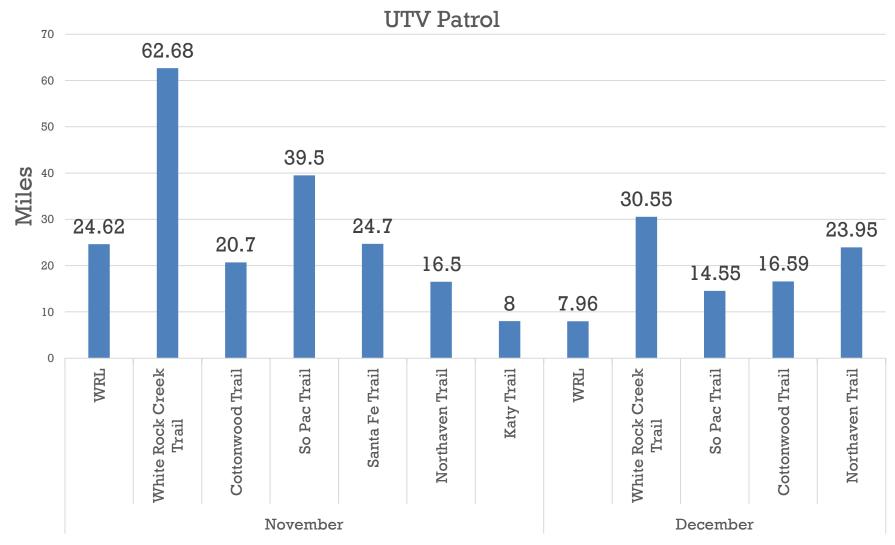

------|--------------------|
| October  | 266          | 237                    | 29                            | 4                   | <b>89</b> %        |
| November | 193          | 172                    | 21                            | 3                   | <b>89</b> %        |
| December | 267          | 248                    | 19                            | 1                   | <b>93</b> %        |

\*Chart includes data impacted by Ranger engagement activities. Excluding 911 calls, maintenance issues, litter, homeless encampments, and 311 service requests.

### Park Ranger Bike Metrics Q1 Visits (October – December 2023)

December: Due to staffing and new Rangers in training, unable to deploy bikes



**Bike** Patrol

### Park Ranger UTV Metrics Q1 Visits (October - December)



## **Marshals Metrics Q1 Visits**

#### (October – December 2023)



# Top 5 Infractions by Month Marshal Site Visits Q1

#### (October – December 2023)

| Rank  | October                                                    |       | November                                                   |       | December                                                |       |
|-------|------------------------------------------------------------|-------|------------------------------------------------------------|-------|---------------------------------------------------------|-------|
| Nalik | Infraction                                                 | Count | Infraction                                                 | Count | Infraction                                              | Count |
|