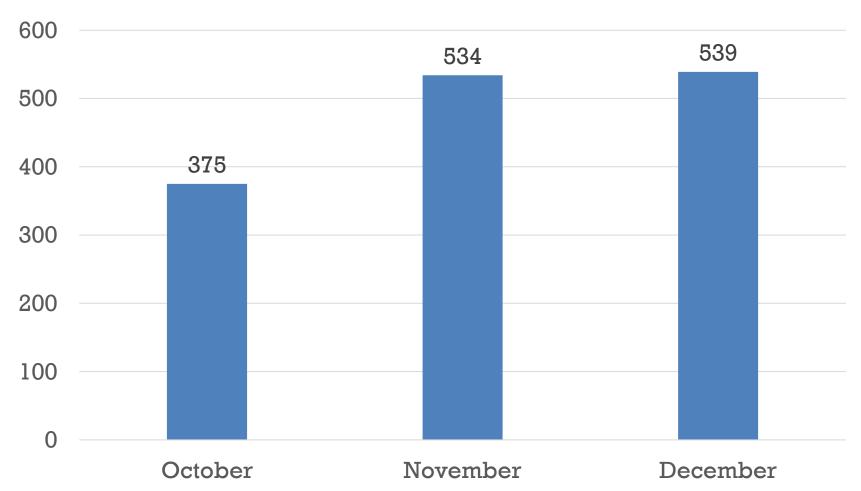

| 29                            | 4                   | <b>89</b> %        |
| November | 193          | 172                    | 21                            | 3                   | <b>89</b> %        |
| December | 267          | 248                    | 19                            | 1                   | <b>93</b> %        |

\*Chart includes data impacted by Ranger engagement activities. Excluding 911 calls, maintenance issues, litter, homeless encampments, and 311 service requests.

### Park Ranger Bike Metrics Q1 Visits (October – December 2023)

December: Due to staffing and new Rangers in training, unable to deploy bikes



**Bike** Patrol

### Park Ranger UTV Metrics Q1 Visits (October - December)



## **Marshals Metrics Q1 Visits**

#### (October – December 2023)



# Top 5 Infractions by Month Marshal Site Visits Q1

#### (October – December 2023)

| Rank  | October                                                    |       | November                                                   |       | December                                                |       |
|-------|------------------------------------------------------------|-------|------------------------------------------------------------|-------|---------------------------------------------------------|-------|
| Nalik | Infraction                                                 | Count | Infraction                                                 | Count | Infraction                                              | Count |
| 1     | Parking<br>Violations<br>(POUS,<br>Handicap, Fire<br>Lane) |