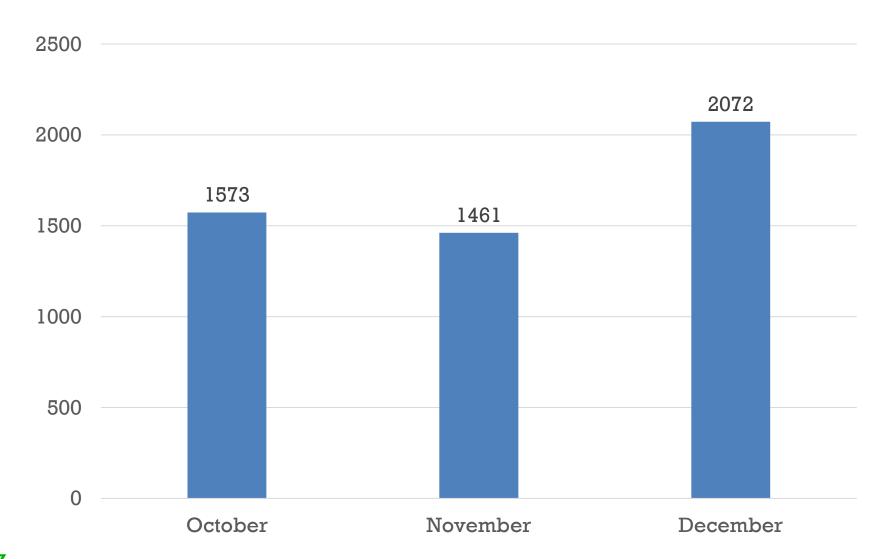

puties
- Marshals Park Unit Schedule
  - Daily 9:00 am 11:00 pm

1 New Sergeant and 7 New Deputies (Budget Enhancement Oct. 1, 2023)

# Park Ranger Program Hotspot Protocol

- "Hot Spot Park"
  - Prioritize and establish identified park/ trail locations for increased surveillance that require additional site visits
  - Based on issues/complaints from citizens and appointed or elected officials
- In collaboration with the Marshals, Ranger visibility is increased with engagement and outreach efforts to mitigate and deter illicit behaviors/issues
- Hotspot list consist of 42 total areas of priority
  - Six (6) Hot Spot Parks; and
  - One (1) trail per Park Maintenance District
- Hotspot list is frequently updated and based on need

### Park Ranger Metrics Q1 Visits (October – December 2023)



# Park Ranger Metrics Top 10 Parks with Infractions by Month

|      | Octob         | ber                 | November         |                     | December           |                     |
|------|---------------|---------------------|------------------|---------------------|--------------------|---------------------|
| Rank | Park          | # of<br>Infractions | Park             | # of<br>Infractions | Park               | # of<br>Infractions |
| 1    | Bachman Lake  | 75                  | Bachman Lake     | 21                  | William Blair Jr   | 21                  |
| 2    | Kidd Springs  | 11                  | Craddock         | 15                  | Lake Cliff         | 14                  |
| 3    | Lake Cliff    | 11                  | Lake Cliff       | 12