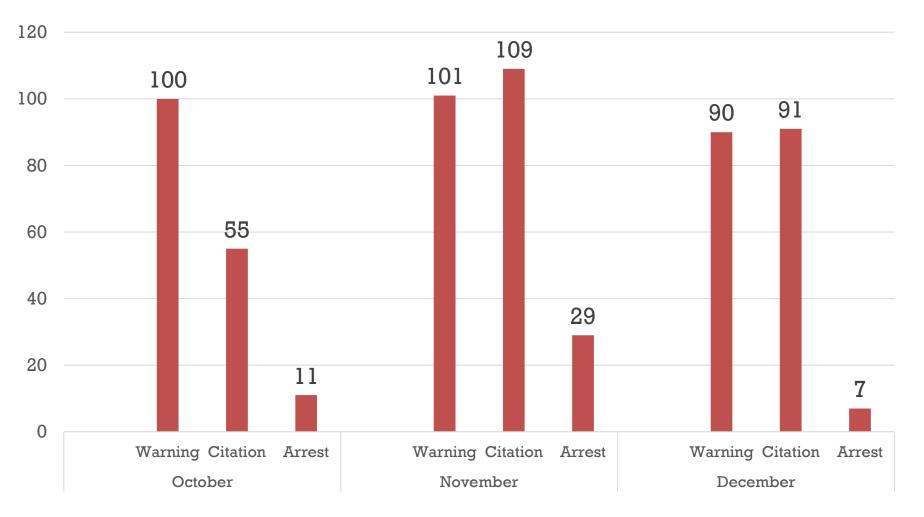

### Marshals Metrics Warnings, Citations, and Arrests Q1 Visits (October – December 2023)