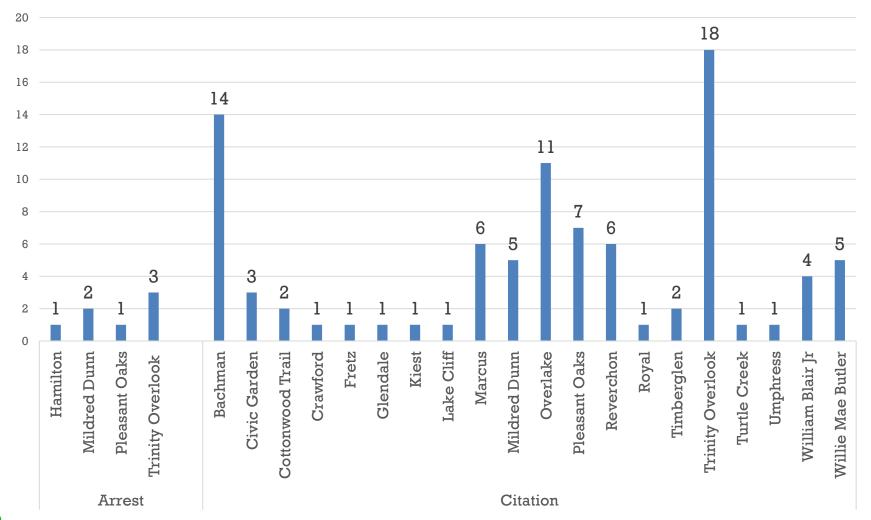

## **Marshals Arrests and Citations Q1 Visits**

### (October – December 2023)

November 2023