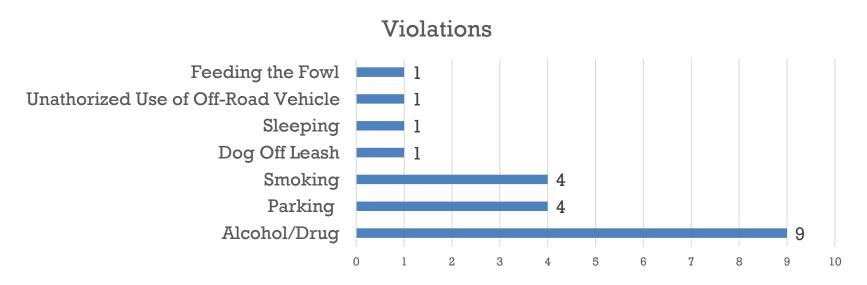

## **Marshals Arrests and Citations Q1 Visits**

### (October – December 2023)

December 2023