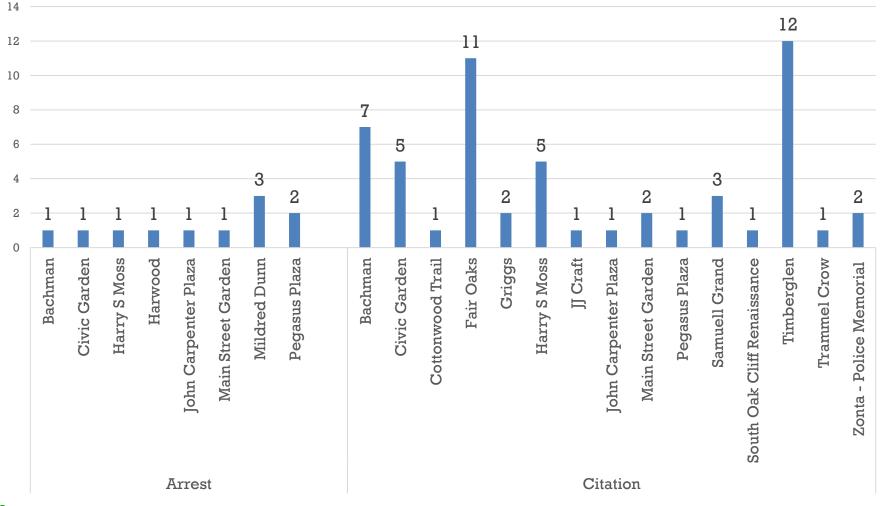

# **Marshals Arrests and Citations Q1 Visits**

### (October – December 2023)

October 2023