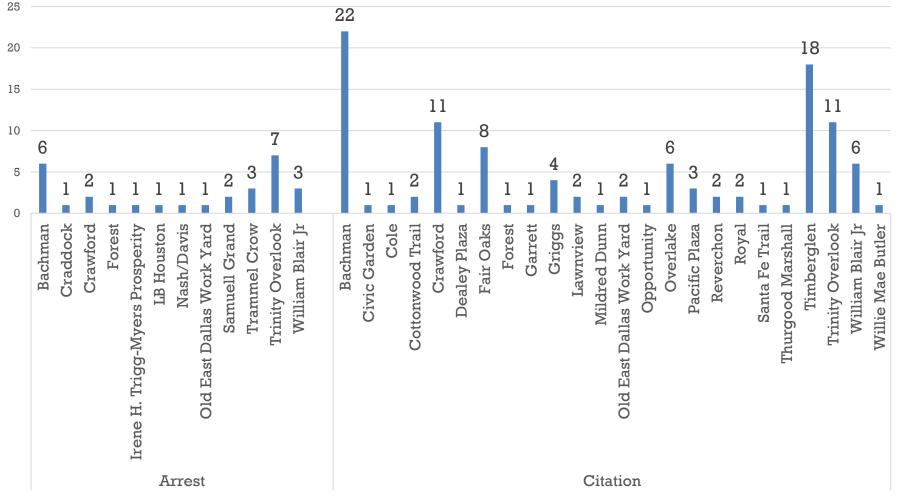

# **Marshals Arrests and Citations Q1 Visits**

### (October – December 2023)

October 2023