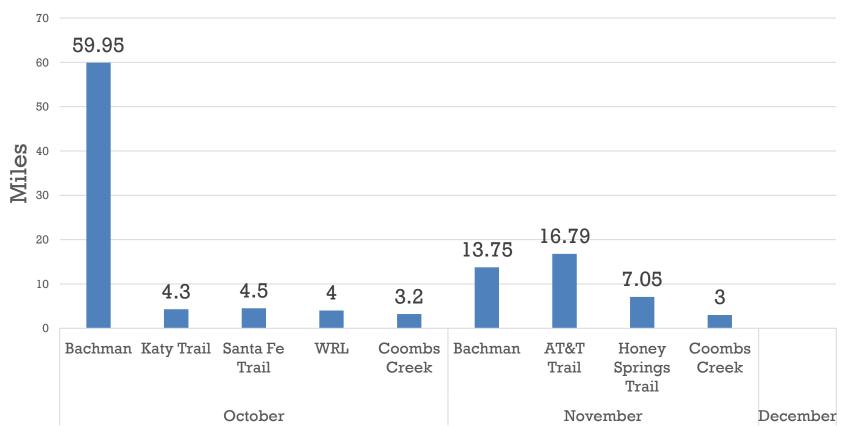

### Park Ranger Bike Metrics Q1 Visits (October – December 2023)

December: Due to staffing and new Rangers in training, unable to deploy bikes

**Bike** Patrol