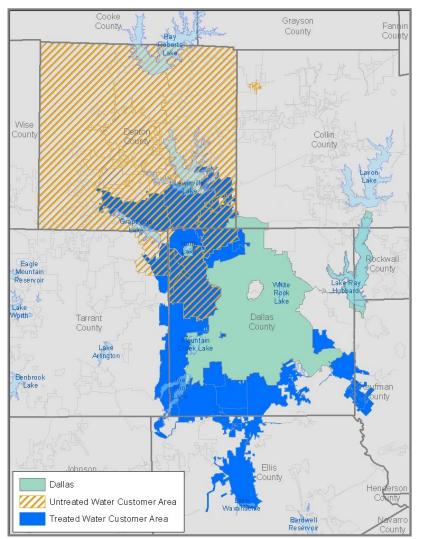

ter Utilities: Capital Improvement Program [Terry Lowery, Director, Dallas Water Utilities]

# Dallas Water Utilities: Capital Improvement Program

### Transportation and Infrastructure Committee May 18, 2020

Terry S. Lowery, Director Dallas Water Utilities

Matthew Penk, Assistant Director Dallas Water Utilities

# **City of Dallas**

### Purpose

Infrastructure is the **heart** of Dallas Water Utilities (DWU) and the capital program builds and provides major maintenance of its infrastructure

- Provide an overview of DWU's Capital Improvement Program (CIP) including:
  - CIP Categories
  - CIP Planning and Execution
  - FY20 Capital Budget Funding
  - Upcoming Financial Actions for FY20





# BACKGROUND





Transportation and Infrastructure

### **Dallas Water Utilities Fact Sheet**



- Founded in 1881
- Regional provider of water, wastewater and stormwater services
- Funded from wholesale and retail water and wastewater revenues and stormwater fees (receives no tax dollars)
- Combined operating and capital budgets of \$1.1B
- 699 square mile service area
- Approximately 1,650 employees
- 2.5 million treated water customers
  - 1.3 million Retail (City of Dallas)
  - 1.2 million Wholesale

Transportation and Infrastructure



4

### **Dallas Water Utilities Assets**

|                                         | Water           | Wastewater  | Storm Drainage                        |
|-----------------------------------------|-----------------|-------------|---------------------------------------|
|                                         |                 |