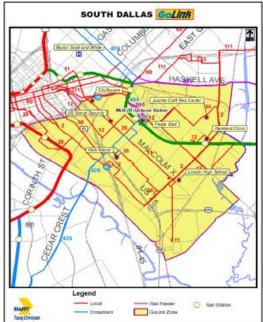

#### SOUTH DALLAS/FAIR PARK GOLINK PILOT

On March 24<sup>th</sup>, the DART Board approved a six-month pilot of their GoLink program within an 8.5 square mile zone in the South

Dallas/Fair Park area.

This pilot is in response to a meeting with the South Dallas/Fair Park (SDFP) Transportation Initiative group with DART executive staff to explain the transportation needs including improved bus service and the need to pilot test a demand-responsive service option like GoLink.

With the assistance of DART staff in 2018 and 2019, the SDFP group designed and conducted a survey of residents of South Dallas zip codes 75210 and 75215. The survey respondents indicated that, among other things, bus travel within the neighborhood is difficult for very short trips, particularly to the recreation center and grocery stores.

The pilot would operate from 9:00 am to 4:00 pm on weekdays and would include a dedicated accessible taxi supplemented by Uber Pool.

The program is scheduled to start this Summer.