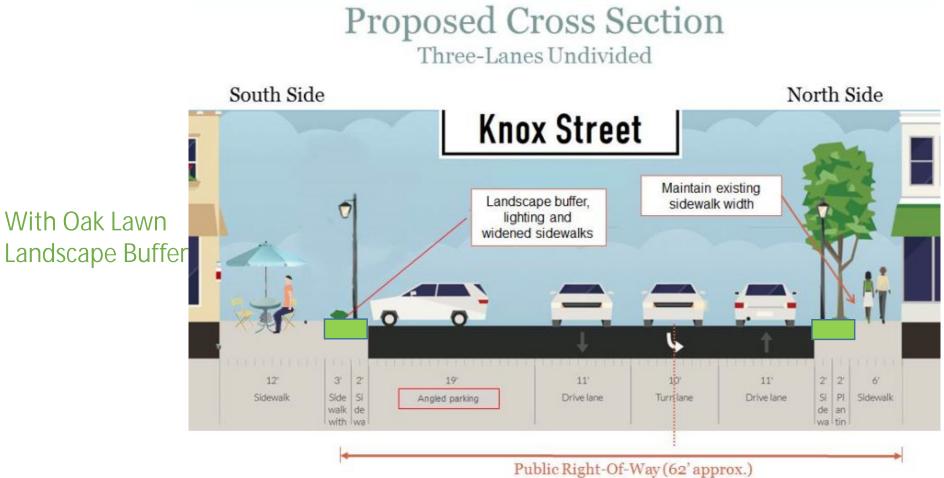

h and number of travel lanes

6



# Issue

- Form Districts and some Planned Development Districts, such as the Oak Lawn PD, have incorporated right-of-way design elements such as parkway landscaping and sidewalk widths
- When complete street proposals have been adopted with unique design elements such as bike lanes, on-street parking and sidewalk designs, it has led to conflicts with zoning



7

# Issue

- One example of a conflict is the adopted Knox Street complete street design and the provisions of the Oak Lawn Planned Development:
  - The Oak Lawn PD requires that a 5 ft wide landscape parkway with trees be provided between the sidewalk and street curb
  - The complete street design included on-street parking with limited parkway landscape buffer between the curb and sidewalk









# Issue

- Other examples include:
  - Fort Worth Avenue PD and complete street designs for Fort Worth Avenue and Sylvan Avenue
  - Oak Cliff Gateway PD and complete street designs for Beckley Avenue and Zang Boulevard
  - Valley View Midtown PD and complete street designs for Montfort Drive and Alpha Road



# Proposal

- Add a new Section to Article IX, "Thoroughfares," that establishes a process to resolve conflicts between thoroughfare designs and zoning requirements that:
  - State the provision only applies to improvements within public right-of-way (all zoning requirements must be met on private property)
  - State that if there is a conflict between designs for thoroughfares and zoning requirements, the director, in consultation with the city engineer, city traffic engineer and