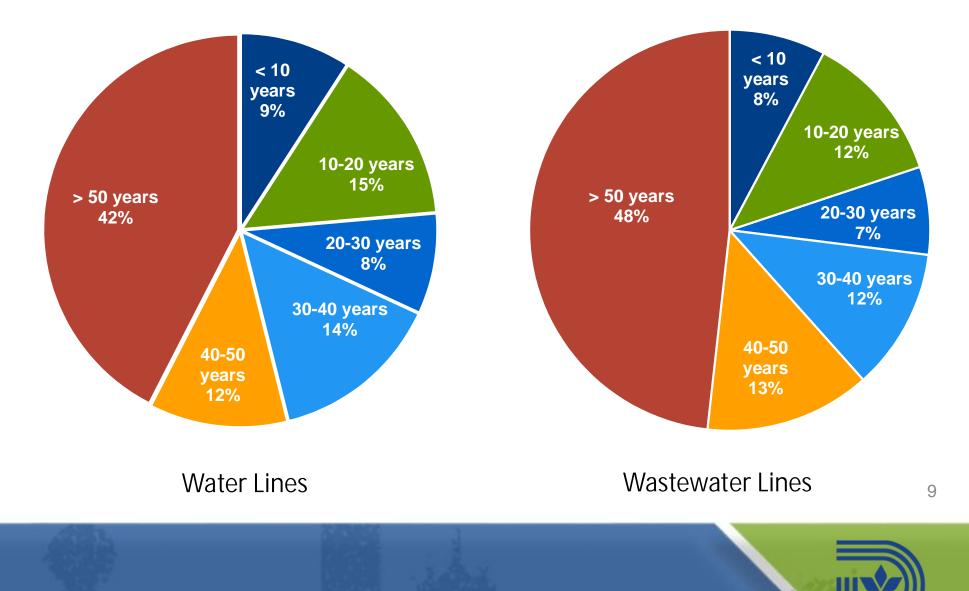

ESERVOR Run-of-River **Dallas Reservoirs** IP! ANDERSON Water CHEROKEE FREESTONE NACOGDOCHES Other Reservoirs **Proposed Pipelines** LIMESTONE Intake & **Existing Pipelines** Proposed Reservoirs **Pump Station Supply CITY OF DALLAS Existing Reservoirs and Proposed** 10 20 િન્ઝિ Water Supply Strategies Miles



Transportation and Infrastructure

# CAPITAL IMPROVEMENT PROGRAM





Transportation and Infrastructure

# **Capital Program Areas**

- Pipelines and Appurtenances
- Water Facilities
  - Treatment Plants
  - Pump Stations & Storage Tanks
  - Raw Water Infrastructure
- Wastewater Facilities
  - Treatment Plants
  - Lift stations and Flow Diversion Structures
- Storm Drainage Management
  - Flood Management
  - Storm Drainage
  - Erosion Control





## **DWU's Aging Infrastructure**



Transportation and Infrastructure



## **Focus on Rehabilitation and Replacement**

- Goals and Benefits
  - Efficient use of water resources
  - Recovers production capacity and reduce O&M costs
  - Reduced liability and damage to property
  - Improved environmental quality
- Unaccounted For Water has five-year average of 7.7% compared to 10.9% in FY07 with an industry goal of less than 10%
- Sanitary sewer overflows per 100 miles of main has a five-year average of 3.5 compared to 5.6 in FY 07 with an industry average of 6.2, a 38% reduction
- Water main repairs per 100 miles of main were 22 in FY 19 compared to 42 in FY 07 representing a 48% reduction
- Current funding maintains average system age (FY 15 43.3 yrs.; FY 19 44.2 yrs.)

10



# **DWU/SDM Capital Program Outlook**





# C