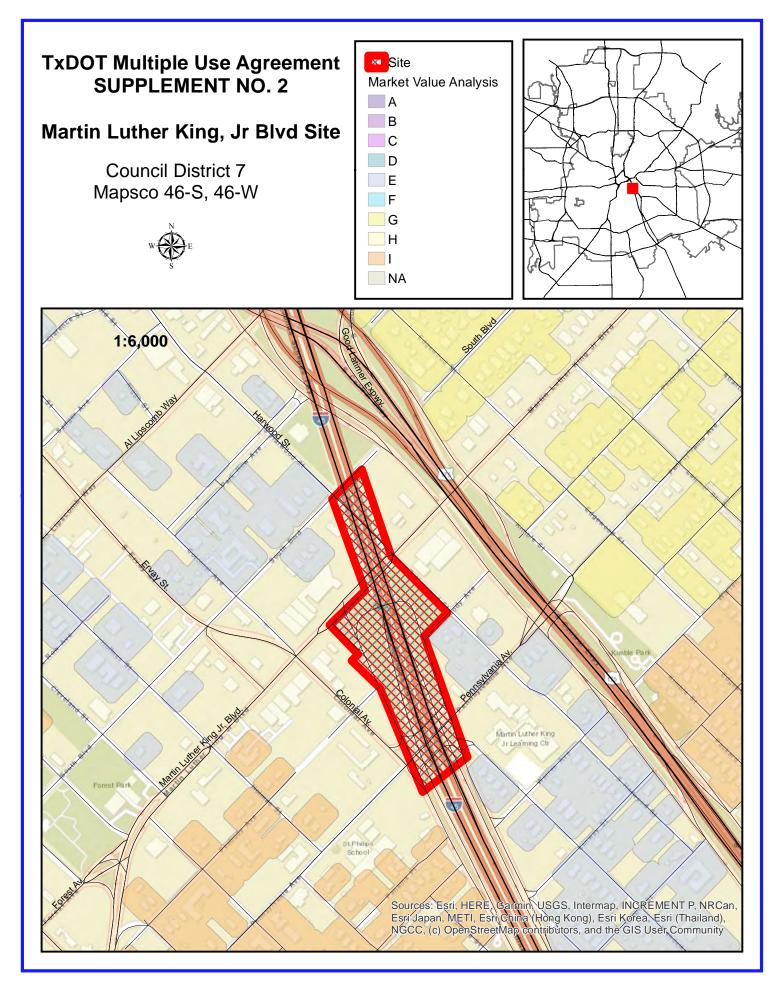

This proposed MUA Supplement seeks to accomplish three results:

- 1) The State will officially acknowledge the new design for Carpenter Park and will formally permit its construction and ongoing use for the portion that lies within the State's right-of-way. (Exhibit A)
- 2) The agreement will expand the MUA to include the area (Exhibit B) adjacent to IH-45 between Martin Luther King Boulevard and Pennsylvania Avenue. This is part of a larger community-driven effort to activate and improve the neighborhood.
- 3) This supplement will remove from the MUA, the area under IH-345 that is just south of Canton Street. Removing this area (Exhibit C) from the MUA allows TxDOT to recapture the area and permits another party to apply to TxDOT to develop the area.

Exhibits showing the three areas are attached. Authorizing the Supplement to the MUA will allow for these three areas to be developed into a higher use. If you have any questions or need additional information, please contact Michael Rogers, Director of the Department of Transportation, at <u>michael.rogers@dallascityhall.com</u>.