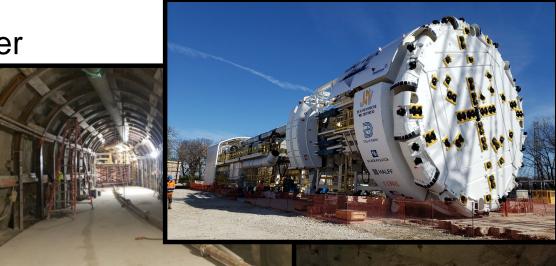

TRWD (Dallas ~\$1.0B)
- 150 million gallons per day (MGD) from Lake Palestine extends supplies over 20 years
- 150 miles of pipeline and pump stations delivers
   347 MGD of raw water to North Central Texas
- Estimated cost savings for Dallas
  - Capital cost ~ \$196M
  - Debt service versus O&M payment ~ \$20M per year
- 19-1 and 19-2 and Lake Palestine Pump Station is scheduled for 2027
- IPL to Bachman WTP 2027 to 2030
  - \$490M Program
  - Engineering and ROW acquisition to begin in 2021





# Project Spotlight – Mill Creek Tunnel

- 5 miles; 30 to 35-foot diameter
- Start Spring 2018
- Complete Fall 2023
- Contract \$206,700,000
- 28% Complete
- Machine mining began April 24, 2020
- 100-Year Flood protection
  - East and Southeast Dallas
  - Protects 3200 acres & \$4B in property









# DWU CIP FUNDING





Transportation and Infrastructure



## **Capital Budget Development**

- Council approves Capital Program funding annually as part of the budget process
- Capital Program is typically funded by a combination of cash and debt
- FY20 \$315.8M Capital Budget funded by:
  - Cash Transfer \$90.0M
  - Commercial Paper (CP) for interim financing
    - Lower interest rates
    - Greater financing flexibility
  - Revenue bond sale of \$230M
    - Approved by City Council
    - Used to pay off short term debt (CP)
    - 30 year term
- Meets all FMPC requirements



# Cash, Short-Term and Long-Term Debt

#### Cash Funding – Equity Funding

- Used to fund projects not meeting requirements for debt financing options
- Examples include major maintenance or assets with a s