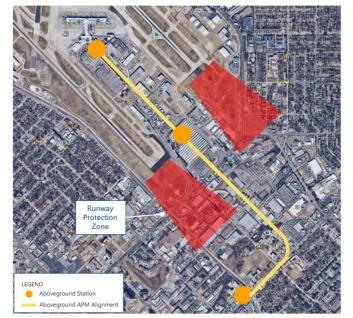

ion

# **NEGATIVE IMPACT** Traffic Impacts

- Increased traffic will negatively impact westbound and eastbound Mockingbird Lane and Lemmon Avenue traffic
- Herb Kelleher Way/Mockingbird Lane Intersection is reduced to two phases
- All traffic would enter Airport from north via widened two-lane southbound right turn into the Airport

# **CRITICAL IMPACT** Environmental/Air Quality Impacts

Assumed VMT increase compared to Baseline

# CRITICAL IMPACT APM Integration

- Runway Protection Zones limit alignment.
- Major property acquisition needed due to alignment needs
- Part 77 obstructions may inhibit construction depending on APM height and location



#### LEGEND: EXCELLENT

GOOD

NEUTRAL CHALLENGING NEGATIVE IMPACT

**CRITICAL IMPACT** 

# Alternative 5 Mockingbird Lane/Waddell Avenue





# CHALLENGING Impacts on Existing Facilities/Infrastructure

LEGEND:

EXCELLENT GOOD NEUTRAL

CHALLENGING

CRITICAL IMPACT

- Provides limited utility in means of a second entrance in case of an emergency
- Existing infrastructure would be utilized
- Realignment of Ansley Avenue and Aviation Place would be required to provide a more direct access into the Terminal Core Area

#### CRITICAL IMPACT Traffic Impacts

- Traffic congestion remains on Mockingbird Lane
- Addition of a second parallel entrance does little to diversify travel routes to the Airport
- No clear route to Terminal; exiting traffic would still likely use Herb Kelleher Way
- Proximity of proposed traffic signal to existing signals is less than 0.25 miles (Federal Highway Administration's recommendation), resulting in seve