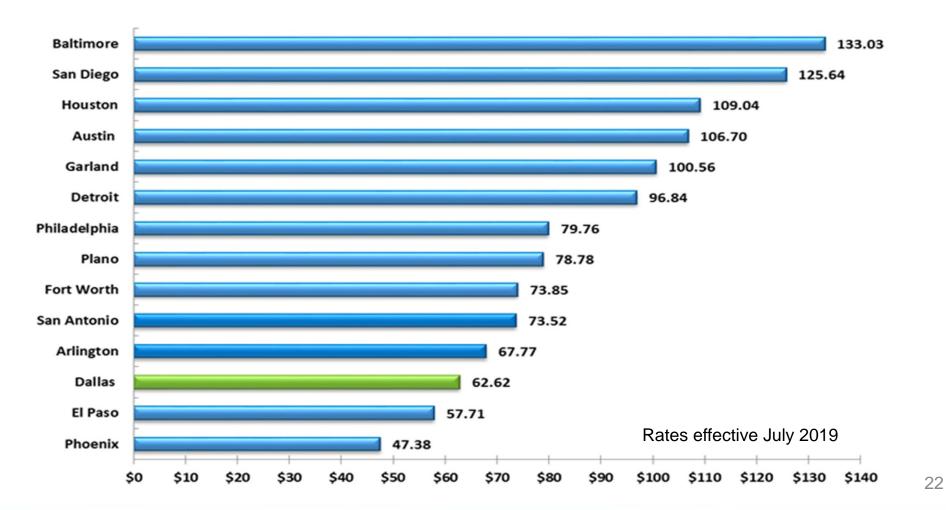

#### E. Right-of-Way and Lane Closure Permit Fees

**Presenter(s):** Robert Perez, Director, Department of Public Works, and Ali Hatefi, Assistant Director, Department of Public Works

Action Taken/Committee Recommendation(s): Department of Public Works staff provided an overview of the current fees for right-of-way (ROW) use and street lane closures, as well as recommended increases to those fees to encourage innovative and efficient use of City ROW and street lanes for construction projects. The Committee Members were supportive of staff's recommendations but encouraged the consideration of additional increases to the fees. Information only.