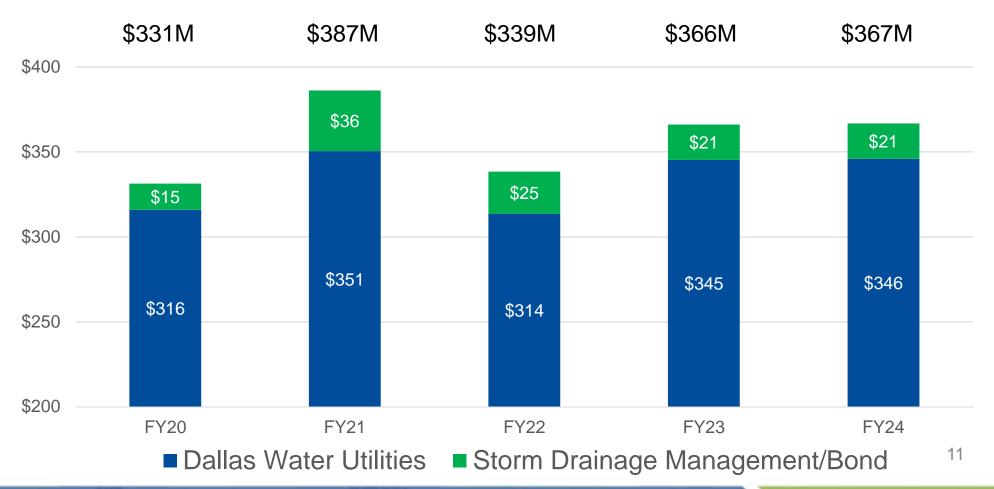

ure**



Transportation and Infrastructure



## **Focus on Rehabilitation and Replacement**

- Goals and Benefits
  - Efficient use of water resources
  - Recovers production capacity and reduce O&M costs
  - Reduced liability and damage to property
  - Improved environmental quality
- Unaccounted For Water has five-year average of 7.7% compared to 10.9% in FY07 with an industry goal of less than 10%
- Sanitary sewer overflows per 100 miles of main has a five-year average of 3.5 compared to 5.6 in FY 07 with an industry average of 6.2, a 38% reduction
- Water main repairs per 100 miles of main were 22 in FY 19 compared to 42 in FY 07 representing a 48% reduction
- Current funding maintains average system age (FY 15 43.3 yrs.; FY 19 44.2 yrs.)

10



# **DWU/SDM Capital Program Outlook**





# CAPITAL PLANNING and EXECUTION





Transportation and Infrastructure

# **Capital Planning Process**

- Strategic Planning long range water supply, master plans and studies
- Project Prioritization and Risk Ratings
- Development of 10-year CIP Plan
- Five-year DWU Financial Forecast and O&M Cost Impacts
- Monthly Capital Project Committee Meetings
- Performance Measures
  - Replace/rehabilitate 0.9% of small diameter pipelines annually
  - Total value of capital projects awarded
  - Award 95% of projects in annual work plan



# **DWU Estimated Capital Costs**

| Wastewater Collection System<br>Assessment        | \$ 2,725 Million     | 2019 Dollars (thru 2060) |
|---------------------------------------------------|----------------------|--------------------------|
| Wastewater Trea