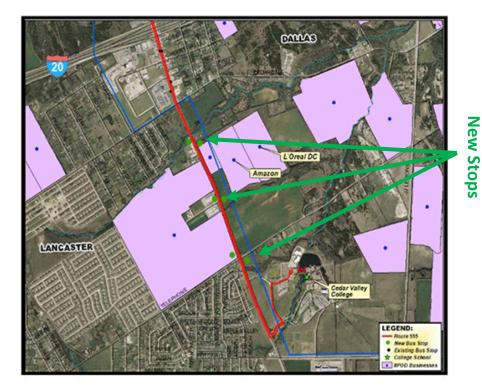

#### INLAND PORT BUS LINES

The DART Board approved adding three bus stops within the Southern Dallas County Inland Port.

Route 555 currently travels non-stop along North Dallas Avenue at the southern Dallas border between Camp Wisdom Station and Cedar Valley Community College. Adding three stops between Cedardale Road and the college allows DART to provide transit options to large Dallas businesses in the area such as L'Oréal, Amazon, and Quality Custom Distribution.

The new stops are scheduled to begin in May.

**The next NTTA Board meeting is scheduled for Wednesday, May 20, 2020** at 10:00 AM at the North Texas Tollway Authority headquarters at 5900 West Plano Parkway, Plano, Texas 75093.