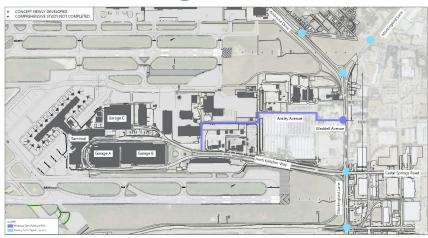

ction

# **NEGATIVE IMPACT** Traffic Impacts

- Increased traffic will negatively impact westbound and eastbound Mockingbird Lane and Lemmon Avenue traffic
- Herb Kelleher Way/Mockingbird Lane Intersection is reduced to two phases
- All traffic would enter Airport from north via widened two-lane southbound right turn into the Airport

# **CRITICAL IMPACT** Environmental/Air Quality Impacts

Assumed VMT increase compared to Baseline

# CRITICAL IMPACT APM Integration

- Runway Protection Zones limit alignment.
- Major property acquisition needed due to alignment needs
- Part 77 obstructions may inhibit construction depending on APM height and location



#### LEGEND: EXCELLENT

GOOD

NEUTRAL CHALLENGING NEGATIVE IMPACT

**CRITICAL IMPACT** 

# Alternative 5 Mockingbird Lane/Waddell Avenue





# CHALLENGING Impacts on Existing Facilities/Infrastructure

LEGEND:

EXCELLENT GOOD NEUTRAL

CHALLENGING

CRITICAL IMPACT

- Provides limited utility in means of a second entrance in case of an emergency
- Existing infrastructure would be utilized
- Realignment of Ansley Avenue and Aviation Place would be required to provide a more direct access into the Terminal Core Area

#### CRITICAL IMPACT Traffic Impacts

- Traffic congestion remains on Mockingbird Lane
- Addition of a second parallel entrance does little to diversify travel routes to the Airport
- No clear route to Terminal; exiting traffic would still likely use Herb Kelleher Way
- Proximity of proposed traffic signal to existing signals is less than 0.25 miles (Federal Highway Administration's recommendation), resulting in se