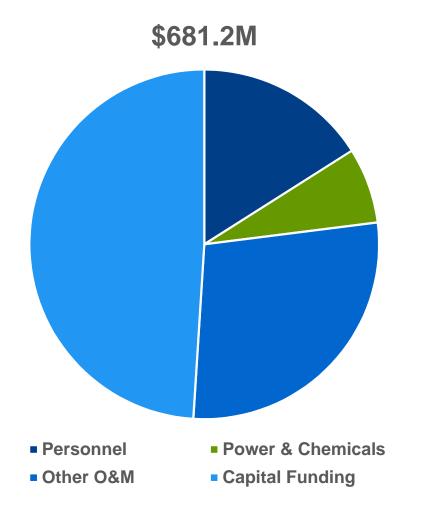

, Short-Term and Long-Term Debt

#### Cash Funding – Equity Funding

- Used to fund projects not meeting requirements for debt financing options
- Examples include major maintenance or assets with a short useful life

#### Short Term Debt – Commercial Paper

- Used to provide interim funding during the construction period for capital projects
- Interest rates are historically lower than revenue bonds
- DWU has two Commercial Paper Programs with \$600M in capacity
- Long Term Debt 30-year Revenue Bonds
  - Spreads cost over the service period for which customers receive the benefits
  - DWU's conservative financial approach has resulted in high bond ratings and lower interest rates
    - AA+ Fitch; AAA Standard and Poor's; AA2 Moody's



#### **FY20 Water and Wastewater Operating Budget**









### **Fiscal Year 2020 Water and Wastewater Revenues**



Note: Balance of FY20 expenses paid from SRA escrow fund and rate dispute settlement <sup>21</sup>



#### Average Monthly Water & Wastewater Residential Bills Dallas, Index and Selected Cities

(Based on 5/8" Meter; 8,300 Gallons/Month; 5,200 Gallons Winter Months Average)





# **Upcoming Financing Actions for FY20**

- May 27, 2020 City Council action authorizing parameters for 2020 Revenue Bond Sale to retire commercial paper and refund existing bonds
- May 27, 2020 City Council action to approve liquidity extension for DWU commercial paper programs:
  - Series D with Bank of America and State Street for \$300M
  - Series E with JP Morgan for \$300M
- DWU will continue to monitor financial impacts of pandemic and adjust