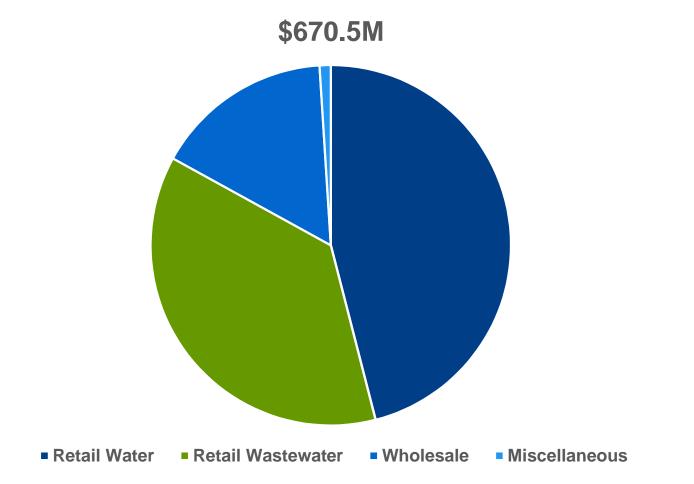

ing

- Used to fund projects not meeting requirements for debt financing options
- Examples include major maintenance or assets with a short useful life

#### Short Term Debt – Commercial Paper

- Used to provide interim funding during the construction period for capital projects
- Interest rates are historically lower than revenue bonds
- DWU has two Commercial Paper Programs with \$600M in capacity
- Long Term Debt 30-year Revenue Bonds
  - Spreads cost over the service period for which customers receive the benefits
  - DWU's conservative financial approach has resulted in high bond ratings and lower interest rates
    - AA+ Fitch; AAA Standard and Poor's; AA2 Moody's



#### **FY20 Water and Wastewater Operating Budget**









### **Fiscal Year 2020 Water and Wastewater Revenues**



Note: Balance of FY20 expenses paid from SRA escrow fund and rate dispute settlement <sup>21</sup>



#### Average Monthly Water & Wastewater Residential Bills Dallas, Index and Selected Cities

(Based on 5/8" Meter; 8,300 Gallons/Month; 5,200 Gallons Winter Months Average)





# **Upcoming Financing Actions for FY20**

- May 27, 2020 City Council action authorizing parameters for 2020 Revenue Bond Sale to retire commercial paper and refund existing bonds
- May 27, 2020 City Council action to approve liquidity extension for DWU commercial paper programs:
  - Series D with Bank of America and State Street for \$300M
  - Series E with JP Morgan for \$300M
- DWU will continue to monitor financial impacts of pandemic and adjust capital spending accordingly



# Dallas Water Utilities: Capit