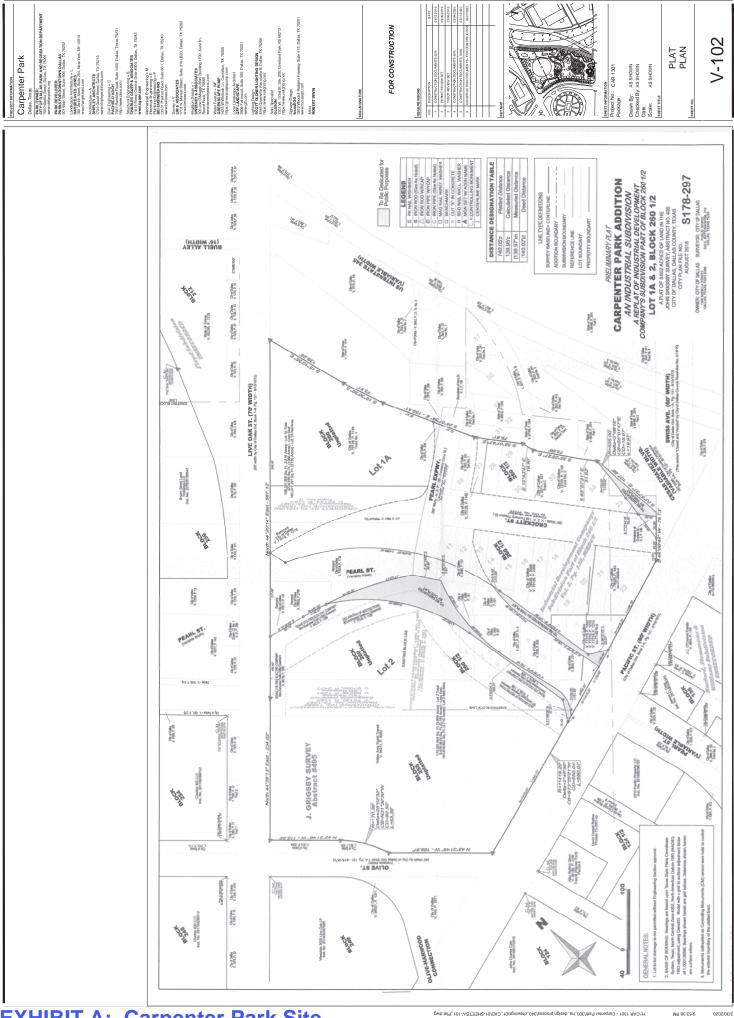

This proposed MUA Supplement seeks to accomplish three results:

- 1) The State will officially acknowledge the new design for Carpenter Park and will formally permit its construction and ongoing use for the portion that lies within the State's right-of-way. (Exhibit A)
- 2) The agreement will expand the MUA to include the area (Exhibit B) adjacent to IH-45 between Martin Luther King Boulevard and Pennsylvania Avenue. This is part of a larger community-driven effort to activate and improve the neighborhood.
- 3) This supplement will remove from the MUA, the area under IH-345 that is just south of Canton Street. Removing this area (Exhibit C) from the MUA allows TxDOT to recapture the area and permits another party to apply to TxDOT to develop the area.

Exhibits showing the three areas are attached. Authorizing the Supplement to the MUA will allow for these three areas to be developed into a higher use. If you have any questions or need additional information, please contact Michael Rogers, Director of the Department of Transportation, at <u>michael.rogers@dallascityhall.com</u>.

Majed Al-Ghafry, P.E. Assistant City Manager

[Attachments]

c:

Honorable Mayor and Members of the City Council T.C. Broadnax, City Manager Chris Caso, City Attorney

| -              |           |    |         |      |      |
|----------------|-----------|----|---------|------|------|
| <b>EXHIBIT</b> | <b>A:</b> | Ca | rpenter | Park | Site |