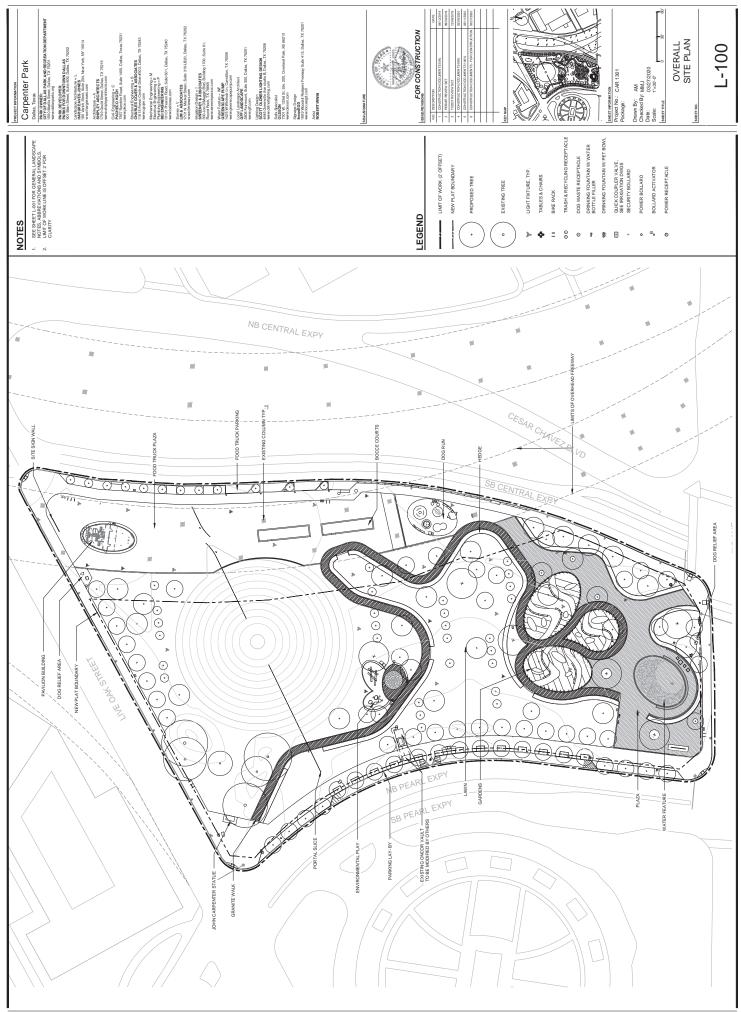

This proposed MUA Supplement seeks to accomplish three results:

- 1) The State will officially acknowledge the new design for Carpenter Park and will formally permit its construction and ongoing use for the portion that lies within the State's right-of-way. (Exhibit A)
- 2) The agreement will expand the MUA to include the area (Exhibit B) adjacent to IH-45 between Martin Luther King Boulevard and Pennsylvania Avenue. This is part of a larger community-driven effort to activate and improve the neighborhood.
- 3) This supplement will remove from the MUA, the area under IH-345 that is just south of Canton Street. Removing this area (Exhibit C) from the MUA allows TxDOT to recapture the area and permits another party to apply to TxDOT to develop the area.

Exhibits showing the three areas are attached. Authorizing the Supplement to the MUA will allow for these three areas to be developed into a higher use. If you have any questions or need additional information, please contact Michael Rogers, Director of the Department of Transportation, at <u>michael.rogers@dallascityhall.com</u>.

Majed Al-Ghafry, P.E. Assistant City Manager

[Attachments]

c:

Honorable Mayor and Members of the City Council T.C. Broadnax, City Manager Chris Caso, City Attorney

| -              |           |    |         |      |      |
|----------------|-----------|----|---------|------|------|
| <b>EXHIBIT</b> | <b>A:</b> | Ca | rpenter | Park | Site |