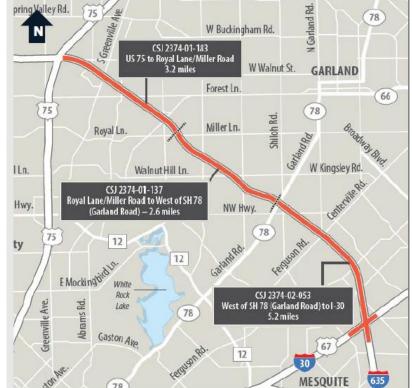

#### LBJ EAST CONSTRUCTION STARTED ON APRIL 14TH

**Construction on the \$1.7 billion I-635 East Project has started**. Pegasus Link Constructors was awarded the design-build contract in May 2019, and design work began shortly thereafter. **Construction will last** 

through late 2024.

Plans for the 11-mile project were first approved in 2003.

The project features:

- Reconstruction and widening of I-635 from US 75 to I-30, including the I-635/ I-30 interchange.
- Mainlanes will be expanded to include an **additional lane in** each direction.
- Existing HOV/Express Lanes will be reconstructed with wider shoulders and a concrete barrier separating them from mainlanes.
- When complete, there will be a total of 10 mainlanes and two TEXpress Lanes.

• The project includes construction of continuous frontage roads and provides intersection improvements, **including a new Skillman Street bridge over I-635**.