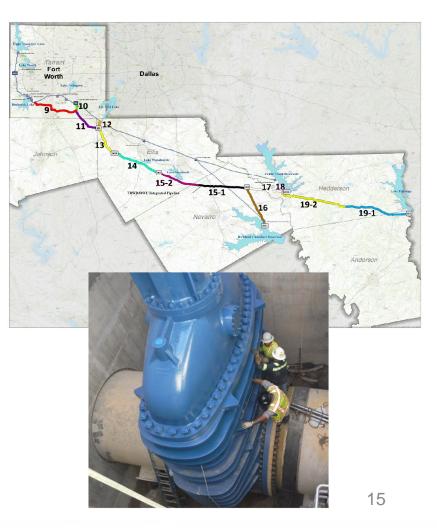

| 2014 Dollars             |
| Capital Estimate                                  | \$ 6,162 Million     |                          |

\* Water Delivery System Assessment and Water Treatment Facilities Strategic Planning underway



# **Project Spotlight – Integrated Pipeline**

- Joint project with TRWD (Dallas ~\$1.0B)
- 150 million gallons per day (MGD) from Lake Palestine extends supplies over 20 years
- 150 miles of pipeline and pump stations delivers
   347 MGD of raw water to North Central Texas
- Estimated cost savings for Dallas
  - Capital cost ~ \$196M
  - Debt service versus O&M payment ~ \$20M per year
- 19-1 and 19-2 and Lake Palestine Pump Station is scheduled for 2027
- IPL to Bachman WTP 2027 to 2030
  - \$490M Program
  - Engineering and ROW acquisition to begin in 2021





# Project Spotlight – Mill Creek Tunnel

- 5 miles; 30 to 35-foot diameter
- Start Spring 2018
- Complete Fall 2023
- Contract \$206,700,000
- 28% Complete
- Machine mining began April 24, 2020
- 100-Year Flood protection
  - East and Southeast Dallas
  - Protects 3200 acres & \$4B in property









# DWU CIP FUNDING





Transportation and Infrastructure



## **Capital Budget Development**

- Council approves Capital Program funding annually as part of the budget process
- Capital Program is typically funded by a combination of cash and debt
- FY20 \$315.8M Capital Budget funded by:
  - Cash Transfer \$90.0M
  - Commercial Paper (CP) for interim financing
    - Lower interest rates
    - Greater financing flexibility
  - Revenue bond sale of \$230M
    - Approved by City Council