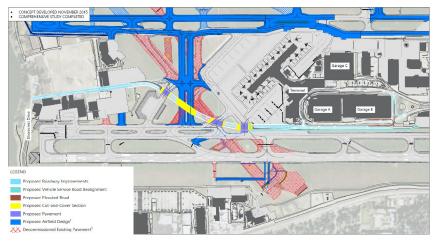

ed by Airport traffic

# CRITICAL IMPACT APM Integration

- Runway Protection Zones limit alignment.
- Major property acquisition needed due to alignment needs
- Part 77 obstructions may inhibit construction depending on APM height and location



# Transportation and Infrastructure

# Alternatives 1-5 APM Integration

# CRITICAL IMPACT APM Integration

- Runway Protection Zones limit alignment
- Major property acquisition needed due to alignment needs
- Part 77 obstructions may inhibit construction depending on APM height and location
- Property easement/off-Airport right of way
- Effects to on-Airport facilities
- Complexities in construction of APM in this location could impact Airport operations





Transportation and Infrastructure

# Alternative 6 Shorecrest Drive Central Airfield





## CHALLENGING Impacts on Existing Facilities/Infrastructure

- Cut-and-cover under taxiway system during planned airfield improvements
- Realign the VSR roadway
- Widen Shorecrest Drive into two lanes in each direction
- Necessary landside improvements in the Terminal Core Area
- Requires underground utility relocations
- Requires possible land acquisition

## **EXCELLENT** Traffic Impacts

- Approximately 45 percent of Airport traffic expected to use north entrance
- Reduce traffic on Mockingbird Lane & south arterials
- Assumed benefits at existing entrance (Local traffic impact still to be analyzed)

# EXCELLENT Environmental/Air Quality Impacts

 5.35% reduction in VMTs from Airport traffic compared to the baseline (10,119,260 VMT)

### NEUTRAL APM Integration

- Viable Connectivi