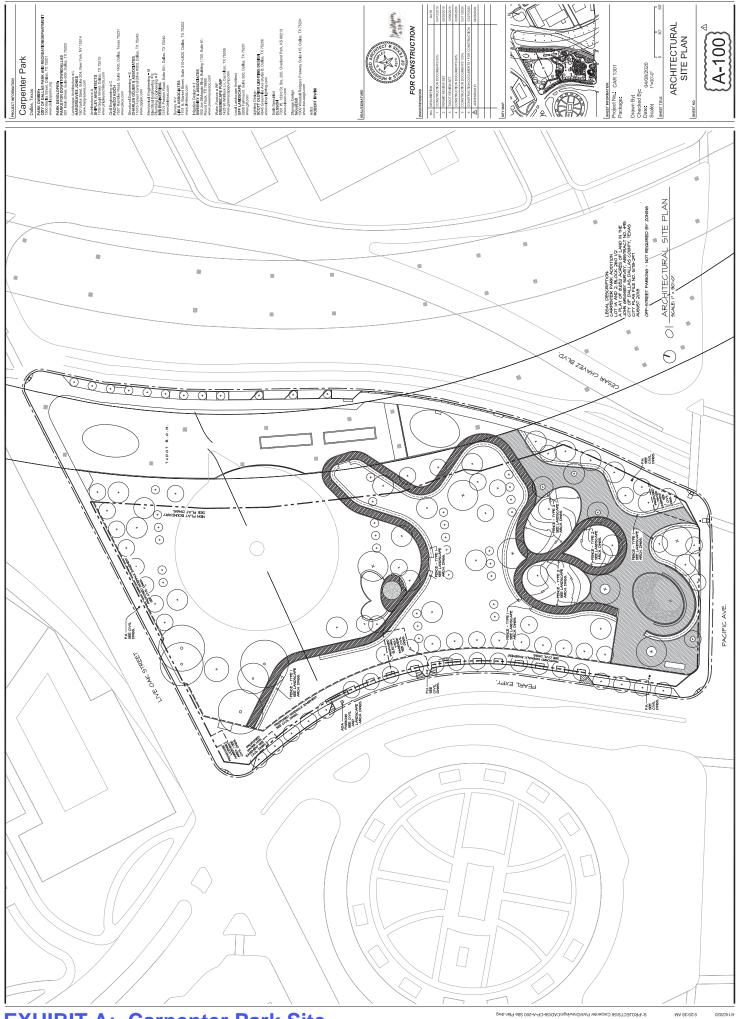

This proposed MUA Supplement seeks to accomplish three results:

- 1) The State will officially acknowledge the new design for Carpenter Park and will formally permit its construction and ongoing use for the portion that lies within the State's right-of-way. (Exhibit A)
- 2) The agreement will expand the MUA to include the area (Exhibit B) adjacent to IH-45 between Martin Luther King Boulevard and Pennsylvania Avenue. This is part of a larger community-driven effort to activate and improve the neighborhood.
- 3) This supplement will remove from the MUA, the area under IH-345 that is just south of Canton Street. Removing this area (Exhibit C) from the MUA allows TxDOT to recapture the area and permits another party to apply to TxDOT to develop the area.

Exhibits showing the three areas are attached. Authorizing the Supplement to the MUA will allow for these three areas to be developed into a higher use. If you have any questions or need additional information, please contact Michael Rogers, Director of the Department of Transportation, at <u>michael.rogers@dallascityhall.com</u>.

Majed Al-Ghafry, P.E. Assistant City Manager

[Attachments]

c:

Honorable Mayor and Members of the City Council T.C. Broadnax, City Manager Chris Caso, City Attorney

| -              |           |    |         |      |      |
|----------------|-----------|----|---------|------|------|
| <b>EXHIBIT</b> | <b>A:</b> | Ca | rpenter | Park | Site |