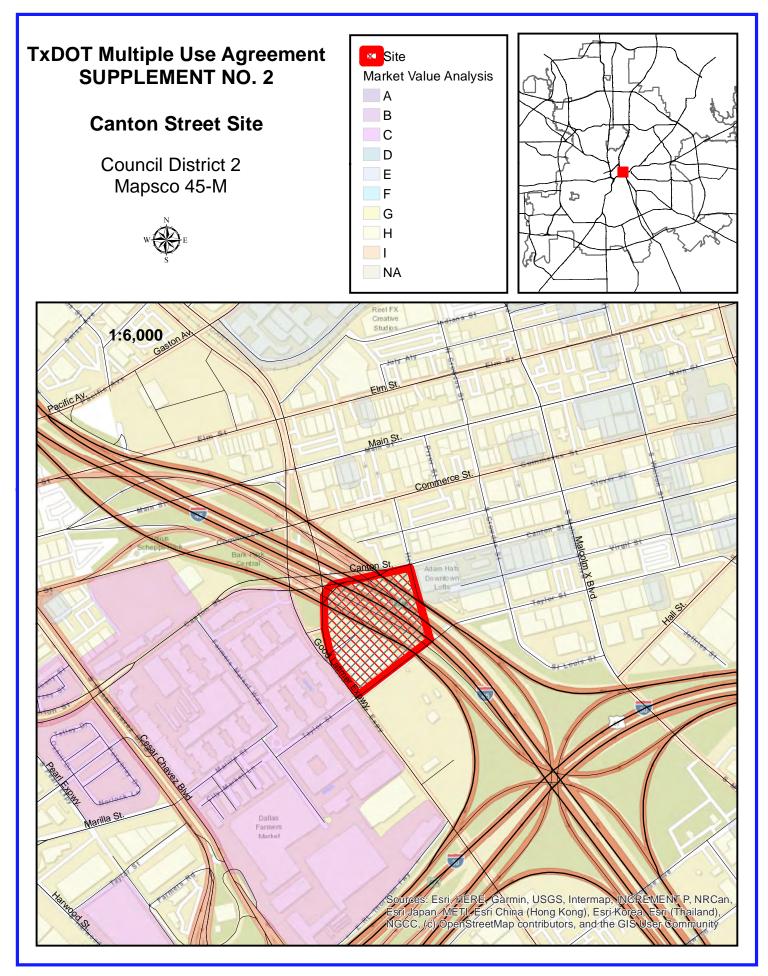

This proposed MUA Supplement seeks to accomplish three results:

- 1) The State will officially acknowledge the new design for Carpenter Park and will formally permit its construction and ongoing use for the portion that lies within the State's right-of-way. (Exhibit A)
- 2) The agreement will expand the MUA to include the area (Exhibit B) adjacent to IH-45 between Martin Luther King Boulevard and Pennsylvania Avenue. This is part of a larger community-driven effort to activate and improve the neighborhood.
- 3) This supplement will remove from the MUA, the area under IH-345 that is just south of Canton Street. Removing this area (Exhibit C) from the MUA allows TxDOT to recapture the area and permits another party to apply to TxDOT to develop the area.

Exhibits showing the three areas are attached. Authorizing the Supplement to the MUA will allow for these three areas to be developed into a higher use. If you have any questions or need additional information, please contact Michael Rogers, Director of the Department of Transportation, at <u>michael.rogers@dallascityhall.com</u>.