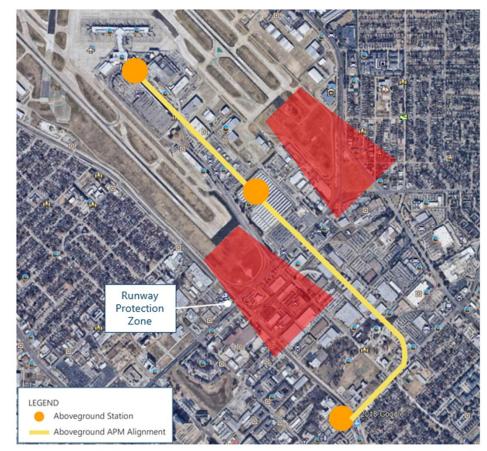

**CRITICAL IMPACT**

### Environmental/Air Quality Impacts

• No reduction in VMT generated by Airport traffic

# CRITICAL IMPACT APM Integration

- Runway Protection Zones limit alignment.
- Major property acquisition needed due to alignment needs
- Part 77 obstructions may inhibit construction depending on APM height and location



# Transportation and Infrastructure

# Alternatives 1-5 APM Integration

# CRITICAL IMPACT APM Integration

- Runway Protection Zones limit alignment
- Major property acquisition needed due to alignment needs
- Part 77 obstructions may inhibit construction depending on APM height and location
- Property easement/off-Airport right of way
- Effects to on-Airport facilities
- Complexities in construction of APM in this location could impact Airport operations





Transportation and Infrastructure

# Alternative 6 Shorecrest Drive Central Airfield





## CHALLENGING Impacts on Existing Facilities/Infrastructure

- Cut-and-cover under taxiway system during planned airfield improvements
- Realign the VSR roadway
- Widen Shorecrest Drive into two lanes in each direction
- Necessary landside improvements in the Terminal Core Area
- Requires underground utility relocations
- Requires possible land acquisition

## **EXCELLENT** Traffic Impacts

- Approximately 45 percent of Airport traffic expected to use north entrance
- Reduce traffic on Mockingbird Lane & south arterials
- Assumed benefits at existing entrance (Local traffic impact still to be analyzed)

# EXCELLENT Environmental/Air Quality Impacts

 5.35% reduction in VMTs from Airport traffic c