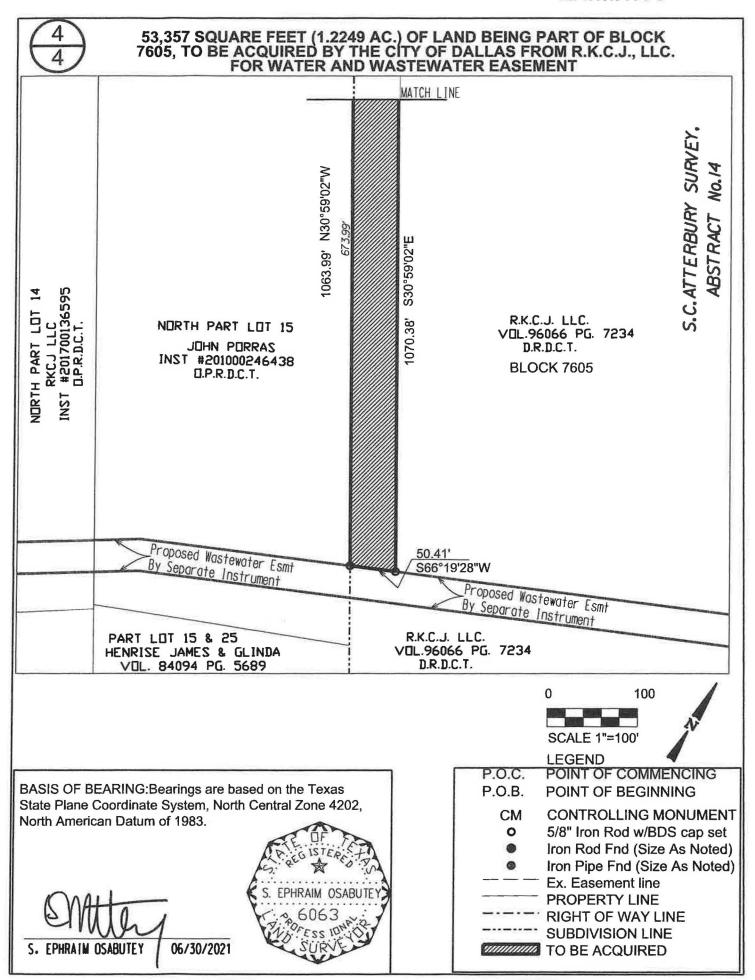

Thence S 30° 59' 02" E, a distance of 1070.38 feet to a 5/8 inch iron rod with pink cap stamped BDS TECH set along the northeasterly line of a proposed 35 foot wastewater easement;

**Thence** S 66° 19' 28" W, with the last mentioned northeasterly line, a distance of 50.41 feet to a 5/8 inch iron rod with pink cap stamped BDS TECH set at the intersection of said proposed northeasterly wastewater easement line and the aforementioned southwesterly line of R.K.C.J., LLC. tract, same being the northeasterly line of Lot 15 of the OAK CLIFF PLANTATIONS addition, an addition to the City of Dallas recorded in Volume 8, Page 263 of said Map Records;

Thence N 30° 59' 02" W, with said southwesterly line, and the northeasterly line of said Lot 15 a distance of 1063.99 feet to the **POINT OF BEGINNING** and containing approximately 53,357 square feet (1.2249 acres) of land within the metes recited.

## 53,357 SQUARE FEET (1.2249 AC.) OF LAND BEING PART OF BLOCK 7605, TO BE ACQUIRED BY THE CITY OF DALLAS FROM R.K.C.J., LLC. FOR WATER AND WASTEWATER EASEMENT

Bearings are based on the Texas State Plane Coordinates System, North Central Zone 4202, North American Datum of 1983.