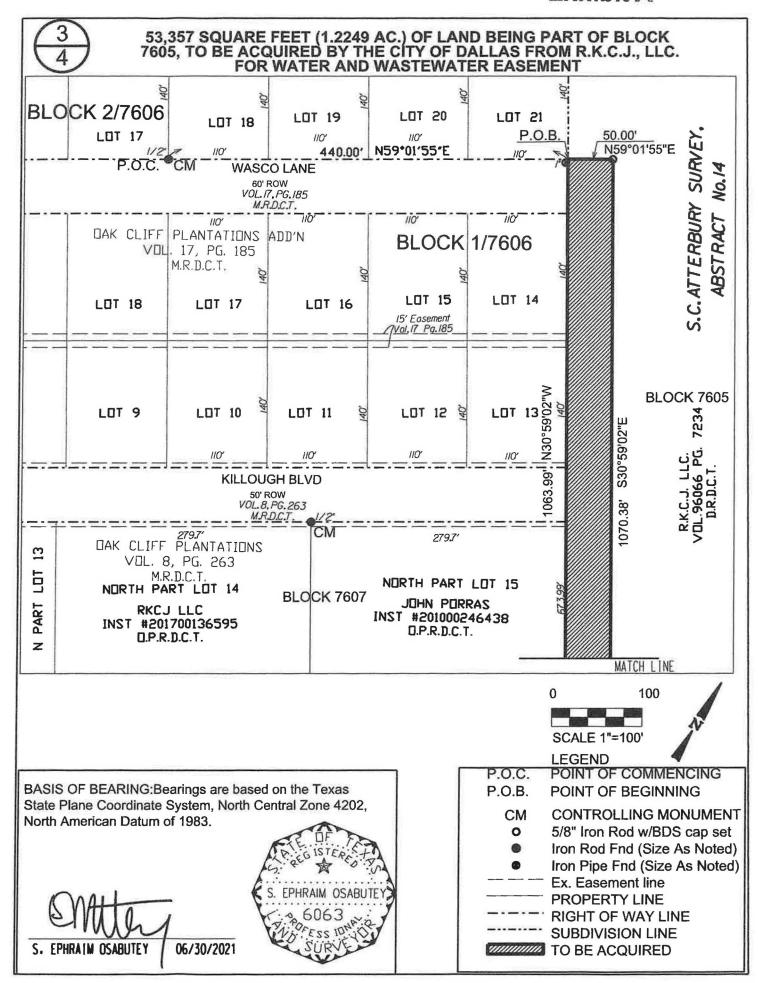

## 53,357 SQUARE FEET (1.2249 AC.) OF LAND BEING PART OF BLOCK 7605, TO BE ACQUIRED BY THE CITY OF DALLAS FROM R.K.C.J., LLC. FOR WATER AND WASTEWATER EASEMENT

All that certain lot, tract, or parcel of land lying and being located in Dallas County, Texas:

Being a 53,357 square foot (1.2249 acres) tract of land out of the S. C. Atterbury Survey, Abstract Number 14 and being part of Block 7605, Official City of Dallas Block number, same also being part of a tract of land conveyed to R.K.C.J., LLC,. by GENERAL WARRANTY DEED, recorded in Volume 96066, Page 7234, Deed Records, Dallas County, Texas and being more particularly described by metes and bounds as follows;

Commencing at a 1/2 inch iron rod found at the southeasterly corner of Lot 17 same being the southwesterly corner of Lot 18 both of OAK CLIFF PLANTATIONS ADD'N, an addition to the City of Dallas recorded in Volume 17, Page 185, Map Records, Dallas County, Texas, same also being along the northwesterly right of way line of Wasco Lane, a 60 foot wide right of way;

**Thence** N 59° 01' 55" E, with said northwesterly right of way line a distance of 440.00 feet to the southeasterly corner of Lot 21 of said addition and from which a 1 inch iron pipe found bears S 05° 01' 08" W, a distance of 4.54 feet, same being along the southwesterly line of said R.K.C.J., LLC. tract (State Plane Coordinates N: 6924959.1556, E: 2491440.8064) for the **POINT OF BEGINNING**;

**Thence** N 59° 01' 55" E, departing the last mentioned southwesterly line and crossing said R.K.C.J., LLC,.tract, a distance of 50.00 feet to a 5/8 inch iron rod with pink cap stamped BDS TECH set at an angle point;

Thence S 30° 59' 02" E, a distance of 1070.38 feet to a 5/8 inch iron rod with pink cap stamped BDS TECH set along the northeasterly line of a proposed 35 foot wastewater easement;

**Thence** S 66° 19' 28" W, with the last mentioned northeasterly line, a distance of 50.41 feet to a 5/8 inch iron rod with pink cap stamped BDS TECH set at the intersection of said proposed northeasterly wastewater easement line and the aforementioned southwesterly line of R.K.C.J., LLC. tract, same being the northeasterly line of Lot 15 of the OAK CLIFF PLANTATIONS addition, an addition to the City of Dallas recorded in Volume 8, Page 263 of said Map Records;

Thence N 30° 59' 02" W, with said southwesterly line, and the northeasterly line of said Lot 15 a distance of 1063.99 feet to the **POINT OF BEGINNING** and containing approximately 53,357 square feet (1.2249 acres) of land within the metes recited.