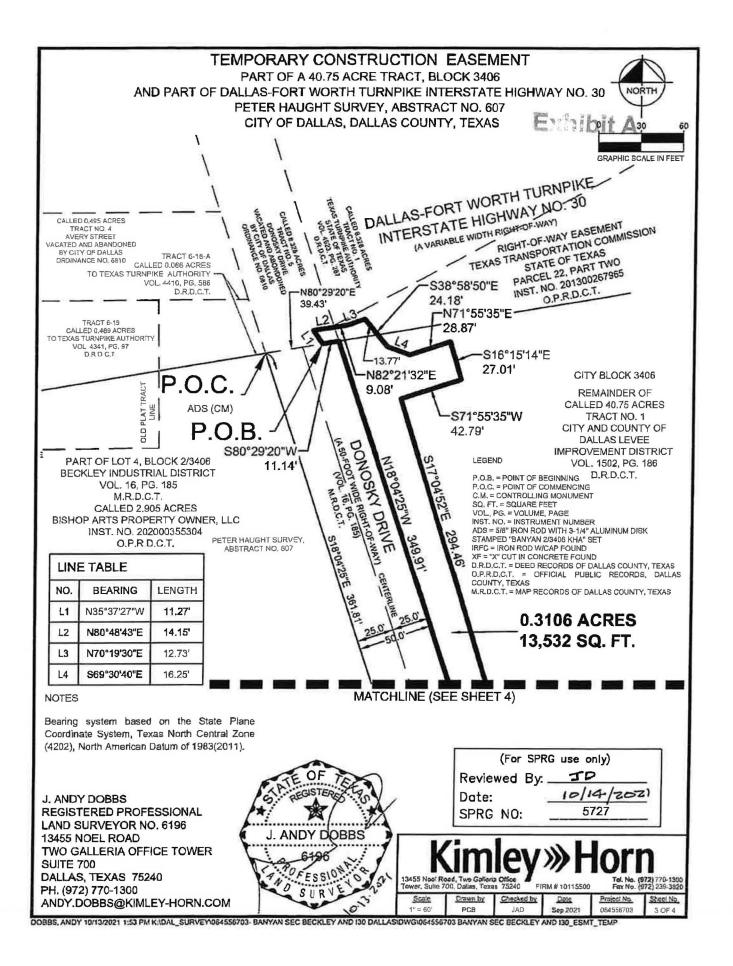

## TEMPORARY CONSTRUCTION EASEMENT PART OF A 40.75 ACRE TRACT, BLOCK 3406 AND PART OF DALLAS-FORT WORTH TURNPIKE INTERSTATE HIGHWAY NO. 30 PETER HAUGHT SURVEY, ABSTRACT NO. 607 CITY OF DALLAS, DALLAS COUNTY, TEXAS

## EASEMENT DESCRIPTION

**BEING** a (13,532 sq. ft., 0.3106 acre) tract of land situated in the Peter Haught Survey, Abstract No. 607, City of Dallas Block 3406, Dallas County, Texas, being part of a called 40.75 acre tract of land described as "Tract No 1." in Deed to the City and County of Dallas Levee Improvement District, recorded in Volume 1502, Page 186, Deed Records of Dallas County, Texas, and being part of Dallas-Fort Worth Turnpike Interstate Highway No. 30 (a variable width right-of-way), recorded in Instrument No. 201300267965 of the Official Public Records of Dallas County, Texas and being more particularly described as follows:

**COMMENCING** at a 5/8-inch iron rod with 3-1/4" aluminum disk stamped "BANYAN 2/3406 KHA" set for the northeast corner of a called 2.905 acre tract of land described in Special Warranty Deed to Bishop Arts Property Owner, LLC recorded in Instrument No. 202000355304 of the Official Public Records of Dallas County, Texas, at the intersection of the south right-of-way line of said Dallas-Fort Worth Turnpike Interstate Highway No. 30, and the west right-of-way line of Donosky Drive (a 50-foot right-of-way), recorded in Volume 16, Page 185 of said Map Records, from which a 5/8-inch iron rod with 3-1/4" aluminum disk stamped "BANYAN 2/3406 KHA" set for corner in the east line of said 2.905 acre tract and in said west right-of-way line of Donosky Drive, bears South 18°04'25" East, a distance of 361.81 feet;

**THENCE** with said south right-of-way line of Dallas-Fort Worth Turnpike Interstate Highway No. 30, North 80°29'20" East, a distance of 39.43 feet to the **POINT OF BEGINNING**;

**THENCE** departing the south right-of-way line of Dallas-Fort Worth Turnpike Interstate Highway No. 30, the following courses and distances:

North 35°37'27" West, a distance of 11.27 feet to a point for corner; North 80°48'43" East, a distance of 14.15 feet to a point for corner; North 82°21'32" East, a distance of 9.08 feet to a point for corner; North 70°19'30" East, a distance of 12.73 feet to a point for corner; South 38°58'50" East, passing at a distance of 13.77 feet said south right-of-way line of Dallas-Fort Worth Turnpike Interstate Highway No. 30, continuing In all a total distance of 24.18 feet to a point for corner; South 69°30'40" East, a distance of 16.25 feet to a point for corner; North 71°55'35" East, a distance of 28.87 feet to a point for corner;