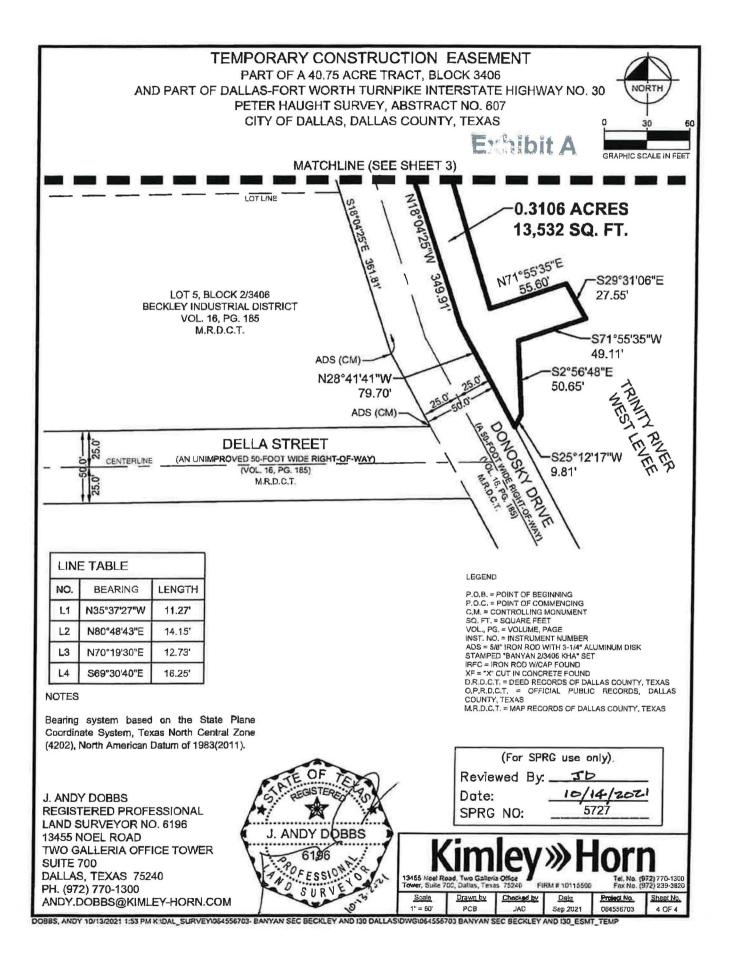

## TEMPORARY CONSTRUCTION EASEMENT PART OF A 40.75 ACRE TRACT, BLOCK 3406 AND PART OF DALLAS-FORT WORTH TURNPIKE INTERSTATE HIGHWAY NO. 30 PETER HAUGHT SURVEY, ABSTRACT NO. 607 CITY OF DALLAS, DALLAS COUNTY, TEXAS

DOBBS, ANDY 10/13/2021 1:52 PM KIDAL, SURVEY/064556703- BANYAN SEC BECKLEY AND I30 DALLAS/DWG/064556703 BANYAN SEC BECKLEY AND I30 ESMT\_TEMP

| TEMPORARY CONSTRUCTION EASEMENT<br>PART OF A 40.75 ACRE TRACT, BLOCK 3406<br>AND PART OF DALLAS-FORT WORTH TURNPIKE INTERSTATE HIGHWAY NO. 30<br>PETER HAUGHT SURVEY, ABSTRACT NO. 607<br>CITY OF DALLAS, DALLAS COUNTY, TEXAS<br>Existent A                                                                                                                                                                                                                                                                                                                                                                                                                                                                                                                                                                                                                                                                                                                                                                                                                                                                                                                                                                                                                                                                                                                                                                                                                                                                                                                                                                                                                                                                                                                                                                                                                                                                                                                                                                                                                                                                                                                                                                                                                                                               |  |  |  |  |  |  |
|------------------------------------------------------------------------------------------------------------------------------------------------------------------------------------------------------------------------------------------------------------------------------------------------------------------------------------------------------------------------------------------------------------------------------------------------------------------------------------------------------------------------------------------------------------------------------------------------------------------------------------------------------------------------------------------------------------------------------------------------------------------------------------------------------------------------------------------------------------------------------------------------------------------------------------------------------------------------------------------------------------------------------------------------------------------------------------------------------------------------------------------------------------------------------------------------------------------------------------------------------------------------------------------------------------------------------------------------------------------------------------------------------------------------------------------------------------------------------------------------------------------------------------------------------------------------------------------------------------------------------------------------------------------------------------------------------------------------------------------------------------------------------------------------------------------------------------------------------------------------------------------------------------------------------------------------------------------------------------------------------------------------------------------------------------------------------------------------------------------------------------------------------------------------------------------------------------------------------------------------------------------------------------------------------------|--|--|--|--|--|--|
| South 16°15'14" East, a distance of 27.01 feet to a point for corner;<br>South 71°55'35" West, a distance of 42.79 feet to a point for corner;<br>South 17°04'52" East, a distance of 294.46 feet to a point for corner;<br>North 71°55'35" East, a distance of 55.60 feet to a point for corner;<br>South 29°31'06" East, a distance of 27.55 feet to a point for corner;<br>South 71°55'35" West, a distance of 49.11 feet to a point for corner;<br>South 2°56'48" East, a distance of 50.65 feet to a point for corner;<br>South 2°56'48" East, a distance of 9.81 feet to a point for corner;<br>South 25°12'17" West, a distance of 9.81 feet to a point for corner in the west line of said 40.75 acre tract and in<br>the east right-of-way line of said Donosky Drive;                                                                                                                                                                                                                                                                                                                                                                                                                                                                                                                                                                                                                                                                                                                                                                                                                                                                                                                                                                                                                                                                                                                                                                                                                                                                                                                                                                                                                                                                                                                            |  |  |  |  |  |  |
| THENCE with the west line of said 40.75 acre tract and the said right-of-way line of Donosky Drive, the following courses and distances:                                                                                                                                                                                                                                                                                                                                                                                                                                                                                                                                                                                                                                                                                                                                                                                                                                                                                                                                                                                                                                                                                                                                                                                                                                                                                                                                                                                                                                                                                                                                                                                                                                                                                                                                                                                                                                                                                                                                                                                                                                                                                                                                                                   |  |  |  |  |  |  |
| North 28°41'41" West, a distance of 79.70 feet to a point for corner;<br>North 18°04'25" West, a distance of 349.91 feet to a point for corner at the intersection of said south right-of-way<br>line of Dallas-Fort Worth Turnpike Interstate Highway No. 30 and said east right-of-way line of said Donosky<br>Drive;                                                                                                                                                                                                                                                                                                                                                                                                                                                                                                                                                                                                                                                                                                                                                                                                                                                                                                                                                                                                                                                                                                                                                                                                                                                                                                                                                                                                                                                                                                                                                                                                                                                                                                                                                                                                                                                                                                                                                                                    |  |  |  |  |  |  |
| <b>THENCE</b> depating west line of the 40.75 acre tract with said south right-of-way line of Dallas-Fort Worth Turnpike<br>Interstate Highway No. 30, South 80°29'20" West, a distance of 11.14 feet to the <b>POINT OF BEGINNING</b> and<br>containing 13,532 square feet or 0.3106 acres of land.                                                                                                                                                                                                                                                                                                                                                                                                                                                                                                                                                                                                                                                                                                                                                                                                                                                                                                                                                                                                                                                                                                                                                                                                                                                                                                                                                                                                                                                                                                                                                                                                                                                                                                                                                                                                                                                                                                                                                                                                       |  |  |  |  |  |  |
| Bearing system based on the State Plane Coordinate System, Texas North Central Zone (4202), North American Datum of 1983 (2011).                                                                                                                                                                                                                                                                                                                                                                                                                                                                                                                                                                                                                                                                                                                                                                                                                                                                                                                                                                                                                                                                                                                                                                                                                                                                                                                                                                                                                                                                                                                                                                                                                                                                                                                                                                                                                                                                                                                                                                                                                                                                                                                                                                           |  |  |  |  |  |  |
|                                                                                                                                                                                                                                                                                                                                                                                                                                                                                                                                                                                                                                                                                                                                                                                                                                                                                                                                                                                                                                                                                                                                                                                                                                                                                                                                                                                                                                                                                                                                                                                                                                                                                                                                                                                                                                                                                                                                                                                                                                                                                                                                                                                                                                                                                                            |  |  |  |  |  |  |
|                                                                                                                                                                                                                                                                                                                                                                                                                                                                                                                                                                                                                                                                                                                                                                                                                                                                                                                                                                                                                                                                                                                                                                                                                                                                                                                                                                                                                                                                                                                                                                                                                                                                                                                                                                                                                                                                                                                                                                                                                                                                                                                                                                                                                                                                                                            |  |  |  |  |  |  |
|                                                                                                                                                                                                                                                                                                                                                                                                                                                                                                                                                                                                                                                                                                                                                                                                                                                                                                                                                                                                                                                                                                                                                                                                                                                                                                                                                                                                                                                                                                                                                                                                                                                                                                                                                                                                                                                                                                                                                                                                                                                                                                                                                                                                                                                                                                            |  |  |  |  |  |  |
| (For SPRG use only)<br>Reviewed By: <u>ID</u><br>Date: <u>ID/14/202</u><br>SPRG NO: <u>5727</u>                                                                                                                                                                                                                                                                                                                                                                                                                                                                                                                                                                                                                                                                                                                                                                                                                                                                                                                                                                                                                                                                                                                                                                                                                                                                                                                                                                                                                                                                                                                                                                                                                                                                                                                                                                                                                                                                                                                                                                                                                                                                                                                                                                                                            |  |  |  |  |  |  |
| J. ANDY DOBBS<br>REGISTERED PROFESSIONAL<br>LAND SURVEYOR NO. 6196<br>13455 NOEL ROAD<br>TWO GALLERIA OFFICE TOWER<br>SUITE 700<br>DALLAS, TEXAS 75240<br>PH. (972) 770-1300<br>ANDY.DOBBS@KIMLEY-HORN.COM<br>DALLAS, TEXAS 75240<br>PH. (972) 770-1300<br>ANDY.DOBBS@KIMLEY-HORN.COM<br>DOBBS.@KIMLEY-HORN.COM<br>DOBBS.@KIMLEY-HORN.COM<br>DOBBS@KIMLEY-HORN.COM<br>DOBBS.@KIMLEY-HORN.COM<br>DOBBS.@KIMLEY-HORN.COM<br>DOBBS.@KIMLEY-HORN.COM<br>DOBBS.@KIMLEY-HORN.COM<br>DOBBS.@KIMLEY-HORN.COM<br>DOBBS.@KIMLEY-HORN.COM<br>DOBBS.@KIMLEY-HORN.COM<br>DOBBS.@KIMLEY-HORN.COM<br>DOBBS.@KIMLEY-HORN.COM<br>DOBBS.@KIMLEY-HORN.COM<br>DOBBS.@KIMLEY-HORN.COM<br>DOBBS.@KIMLEY-HORN.COM<br>DOBBS.@KIMLEY-HORN.COM<br>DOBBS.@KIMLEY-HORN.COM<br>DOBBS.@KIMLEY-HORN.COM<br>DOBBS.@KIMLEY-HORN.COM<br>DOBBS.@KIMLEY-HORN.COM<br>DOBBS.@KIMLEY-HORN.COM<br>DOBBS.@KIMLEY-HORN.COM<br>DOBBS.@KIMLEY-HORN.COM<br>DOBBS.@KIMLEY-HORN.COM<br>DOBBS.@KIMLEY-HORN.COM<br>DOBBS.@KIMLEY-HORN.COM<br>DOBBS.@KIMLEY-HORN.COM<br>DOBBS.@KIMLEY-HORN.COM<br>DOBBS.@KIMLEY-HORN.COM<br>DOBBS.@KIMLEY-HORN.COM<br>DOBBS.@KIMLEY-HORN.COM<br>DOBBS.@KIMLEY-HORN.COM<br>DOBBS.@KIMLEY-HORN.COM<br>DOBBS.@KIMLEY-HORN.COM<br>DOBBS.@KIMLEY-HORN.COM<br>DOBBS.@KIMLEY-HORN.COM<br>DOBBS.@KIMLEY-HORN.COM<br>DOBBS.@KIMLEY-HORN.COM<br>DOBBS.@KIMLEY-HORN.COM<br>DOBBS.@KIMLEY-HORN.COM<br>DOBBS.@KIMLEY-HORN.COM<br>DOBBS.@KIMLEY-HORN.COM<br>DOBBS.@KIMLEY-HORN.COM<br>DOBBS.@KIMLEY-HORN.COM<br>DOBBS.@KIMLEY-HORN.COM<br>DOBBS.@KIMLEY-HORN.COM<br>DOBBS.@KIMLEY-HORN.COM<br>DOBBS.@KIMLEY-HORN.COM<br>DOBBS.@KIMLEY-HORN.COM<br>DOBBS.@KIMLEY-HORN.COM<br>DOBBS.@KIMLEY-HORN.COM<br>DOBBS.@KIMLEY-HORN.COM<br>DOBBS.@KIMLEY-HORN.COM<br>DOBBS.@KIMLEY-HORN.COM<br>DOBBS.@KIMLEY-HORN.COM<br>DOBBS.@KIMLEY-HORN.COM<br>DOBBS.@KIMLEY-HORN.COM<br>DOBBS.@KIMLEY-HORN.COM<br>DOBBS.@KIMLEY-HORN.COM<br>DOBBS.@KIMLEY-HORN.COM<br>DOBBS.@KIMLEY-HORN.COM<br>DOBBS.@KIMLEY-HORN.COM<br>DOBBS.@KIMLEY-HORN.COM<br>DOBBS.@KIMLEY-HORN.COM<br>DOBBS.@KIMLEY-HORN.COM<br>DOBBS.@KIMLEY-HORN.COM<br>DOBBS.@KIMLEY-HORN.COM<br>DOBBS.@KIMLEY-HORN.COM<br>DOBBS.@KIMLEY-HORN.COM<br>DOBBS.@KIMLEY-HORN.COM<br>DOBBS.@KIMLEY-HORN.COM<br>DOBBS.@KIMLEY-HORN.COM<br>DOBBS.@KIMLEY-HORN.COM<br>DOBBS.@KIMLEY-HORN.COM<br>DOBBS.@KIMLEY- |  |  |  |  |  |  |