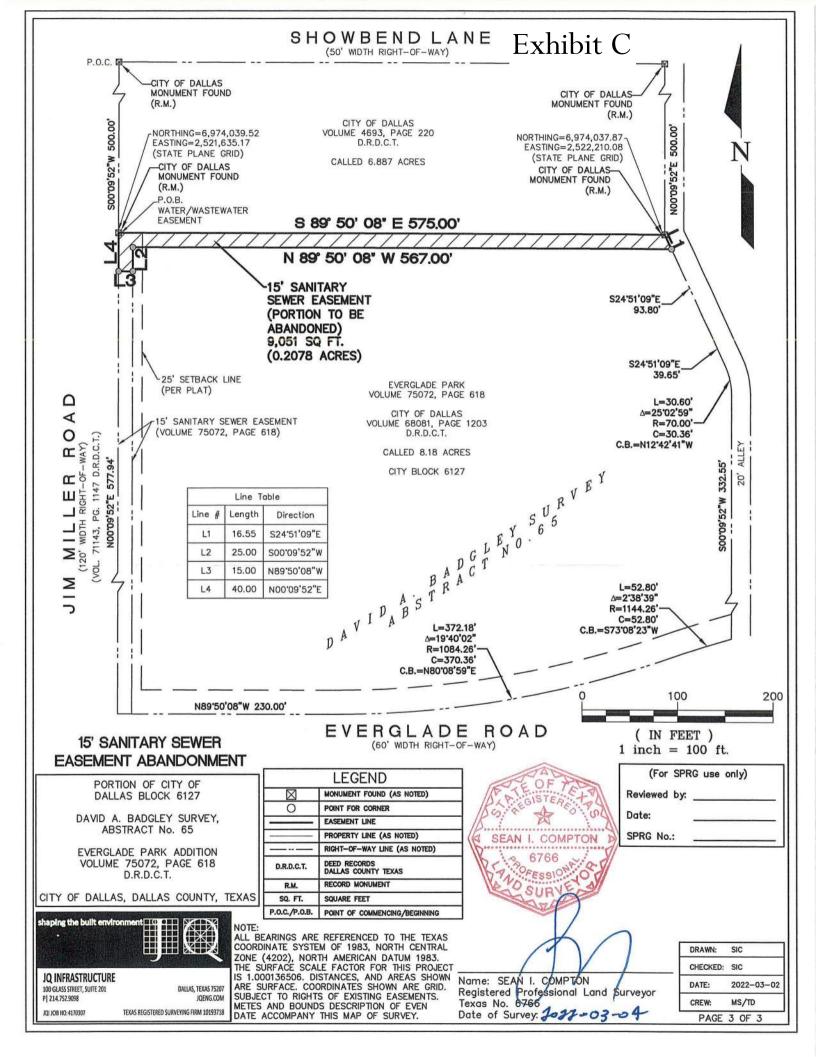

## Exhibit C

### 15' SANITARY SEWER EASEMENT ABANDONMENT EVERGLADE PARK ADDITION CITY BLOCK 6127 DAVID A. BADGLEY SURVEY, ABSTRACT NO. 65 CITY OF DALLAS, DALLAS COUNTY, TEXAS

**BEING** a 9,051 square feet (0.2078 acres) tract of land situated in the David A. Badgley Survey, Abstract No. 65, and being part of that certain called 8.18 acre tract of land as described in warranty deed to the City of Dallas, a Texas municipal corporation, recorded in Volume 68081, Page 1203, Deed Records, Dallas County, Texas (D.R.D.C.T), same being Everglade Park, an addition to the City of Dallas in City Block 6127, according to the plat thereof as recorded in Volume 75072, Page 618, D.R.D.C.T., same being a portion of a 15' sanitary sewer easement shown of said Everglade Park plat and recorded in Volume 75072, Page 618, D.R.D.C.T., and being more particularly described by metes and bounds as follows:

**COMMENCING** at a City of Dallas brass monument found (record monument) at the intersection of Jim Miller Road (120' right-of-way) and Showbend Lane (50' right-of-way), same being the northwest corner of that certain called 6.887 acre tract of land as described in warranty deed to the City of Dallas, recorded in Volume 4893, Page 220, D.R.D.C.T.;

**THENCE** South 00°09'52" West, with the west line of said 6.887 acre City of Dallas tract and the east right-of-way line of said Jim Miller Road, a distance of 500.00 feet to a City of Dallas brass monument found (record monument, Grid Northing=6,974,039.52, Easting=2,521,635.17) for the southwest corner of said 6.887 acre City of Dallas tract, same being the northwest corner of said Everglade Park, same being the **POINT OF BEGINNING** of the herein described tract;

**THENCE** South 89°50'08" East, departing the east right of way line of said Jim Miller Road and the west line of said Everglade Park, with the north line of said Everglade Park and the south line of said 6.887 acre City of Dallas tract, a distance of 575.00 feet to a City of Dallas brass monument found (record monument, Grid Northing=6,974,037.87, Easting=2,522,210.08) for the northeast corner of said Everglade Park and the southeast corner of said 6.887 acre City of Dallas tract;

**THENCE** South 24°51'09" East, with the east line of said Everglade Park, a distance of 16.55 feet to the southeast corner of the herein described tract:

**THENCE** North 89°50'08" West, departing the east line of said Everglade Park, with the south line of said 15' sanitary sewer easement, a distance of 567.00 feet to a point for corner:

THENCE South 00°09'52" West, with the east line of said 15' sanitary sewer easement, a distance of 25.00 feet to a point for corner;

THENCE North 89°50'08" West, crossing said 15' sanitary sewer easement, a distance of 15.00 feet to a point for corner in the east right-of-way line of said Jim Miller Road;

**THENCE** North 00°09'52" East, with the east right-of-way line of said Jim Miller Road, a distance of 40.00 feet to the **POINT OF BEGINNING**, containing 9,051 square feet (0.2078 acres) of land, more or less.