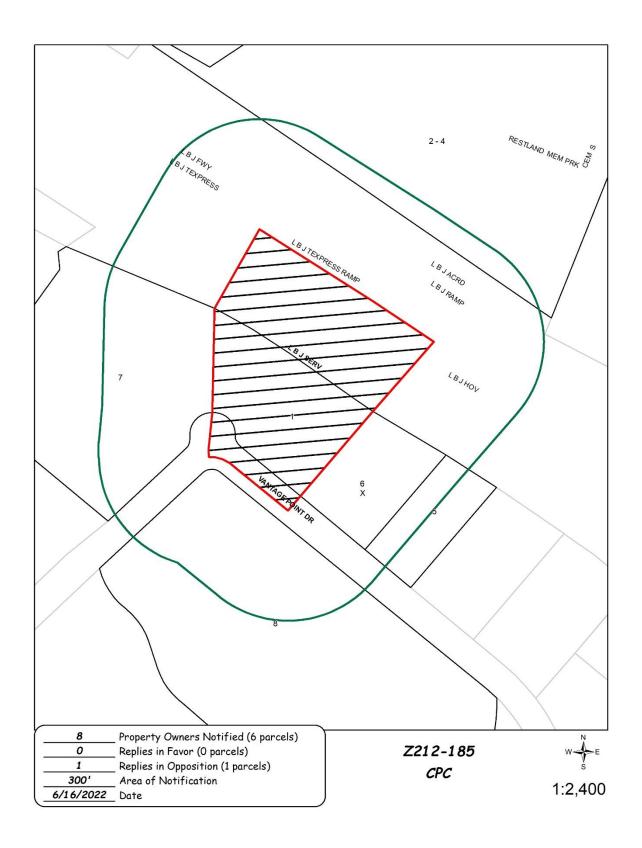

### HONORABLE MAYOR & CITY COUNCIL WEDNESDAY, AUGUST 10, 2022

**ACM: Majed Al-Ghafry** 

FILE NUMBER: Z212-185(OA) DATE FILED: February 10, 2022

**LOCATION:** On the north side of Vantage Point, west of Greenville Avenue

**COUNCIL DISTRICT**: 10

SIZE OF REQUEST:  $\pm 2.881$  CENSUS TRACT: 78.04

**REPRESENTATIVE:** Rob Baldwin, Baldwin Associates

**APPLICANT/ OWNER:** 9835 Vantage Dallas TX Hotel, LLC

**REQUEST:** An application for an MU-3 Mixed Use District on property