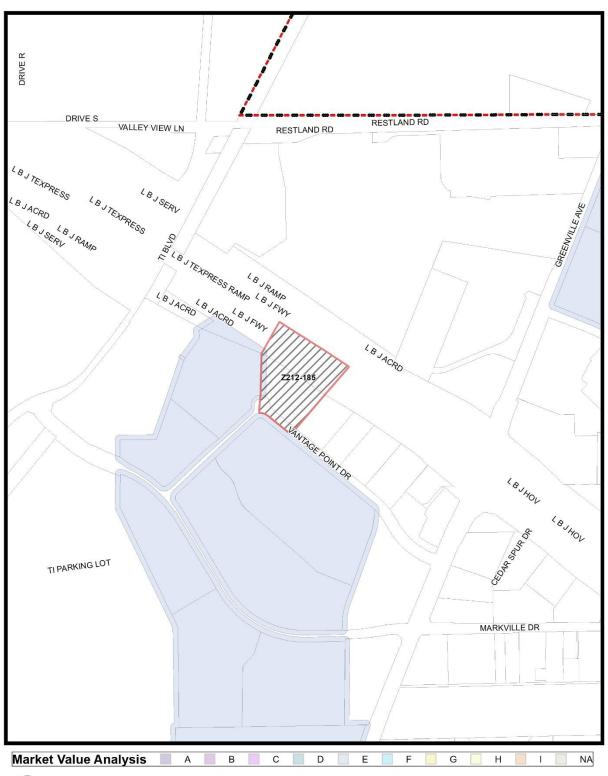

### HONORABLE MAYOR & CITY COUNCIL WEDNESDAY, AUGUST 10, 2022

**ACM: Majed Al-Ghafry** 

FILE NUMBER: Z212-185(OA) DATE FILED: February 10, 2022

**LOCATION:** On the north side of Vantage Point, west of Greenville Avenue

**COUNCIL DISTRICT**: 10

SIZE OF REQUEST:  $\pm 2.881$  CENSUS TRACT: 78.04

**REPRESENTATIVE:** Rob Baldwin, Baldwin Associates

**APPLICANT/ OWNER:** 9835 Vantage Dallas TX Hotel, LLC

**REQUEST:** An application for an MU-3 Mixed Use District on property

#### Land Use Compatibility:

The applicant is seeking approval for the rezoning of a 2.881-acre-site developed with a hotel from an MC-4 Multiple Commercial District to an MU-3 Mixed Use District to permit the adaptive reuse of the existing three-story, 70,828-square-foot hotel comprised of three structures. The surrounding land uses consist of restaurants uses and retail uses to the east, medium density apartment complexes to the west and south, and the LBJ Expressway to the north.

### Z212-185(OA)

The site is adjacent to a mix of high density multifamily, commercial, and office zoning districts. Additionally, the property is adjacent to the LBJ Expressway to the north, a major thoroughfare road, and Vantage Point, a designated local street, to the south. The site has the LBJ / Central Station DART Transit Center located 1,200 feet southwest of the site. The mix of districts, uses, and transportation infrastructure are conducive to the proposed high density multifamily use for this site. Furthermore, staff believes the multifamily use is suitable and compatible with the existing multifamily, office, and commercial uses in the vicinity. The proposed MU-3 Mixed Use District complements these intense uses and will appropriately add needed housing supply to the city, while providing flexibility to allow a residential component/use with the new district. The applicant advised staff that the proposed development consist in repurposing of an existing three-story, 136-room hotel structure into an undisclosed number of apartments.