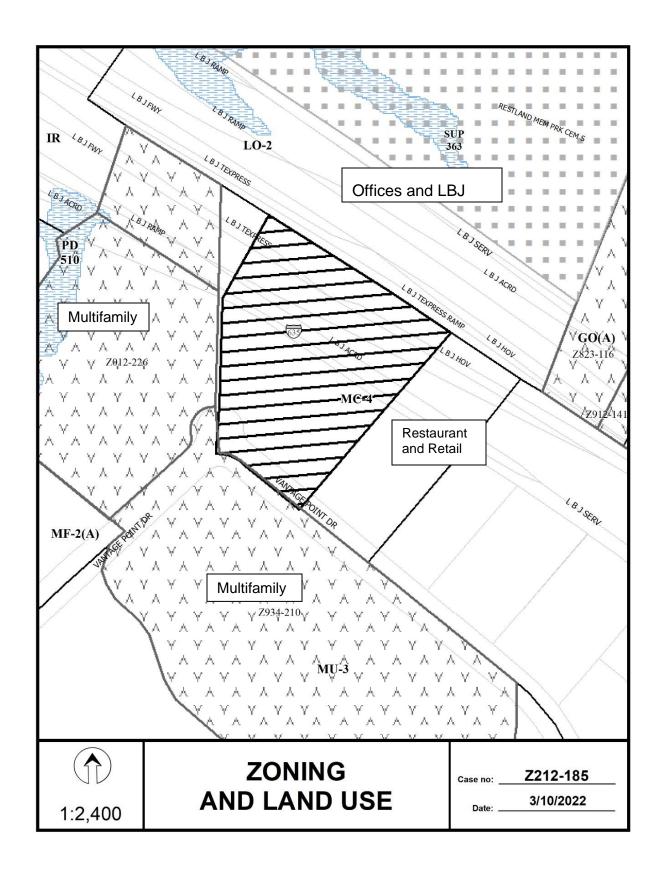

#### **Land Use:**

|       | Zoning                            | Land Use                   |
|-------|-----------------------------------|----------------------------|
| Site  | MC-4 Multiple Commercial District | Motel                      |
| North | LO-2 Limited Office District      | Offices and LBJ Expressway |
| East  | MC-4 Multiple Commercial District | Restaurants uses           |
| South | MU-3                              | Multifamily uses           |
| West  | PD No. 510                        | Multifamily uses           |

#### Land Use Compatibility:

The applicant is seeking approval for the rezoning of a 2.881-acre-site developed with a hotel from an MC-4 Multiple Commercial District to an MU-3 Mixed Use District to permit the adaptive reuse of the existing three-story, 70,828-square-foot hotel comprised of three structures. The surrounding land uses consist of restaurants uses and retail uses to the east, medium density apartment complexes to the west and south, and the LBJ Expressway to the north.

### Z212-185(OA)

The site is adjacent to a mix of high density multifamily, commercial, and office zoning districts. Additionally, the property is adjacent to the LBJ Expressway to the north, a major thoroughfare road, and Vantage Point, a designated local street, to the south. The site has the LBJ / Central Station DART Transit Center located 1,200 feet southwest of the site. The mix of districts, uses, and transportation infrastructure are conducive to the proposed high density multifamily use for this site. Furthermore, staff believes the multifamily use is suitable and compatible with the existing multifamily, office, and commercial uses in the vicinity. The proposed MU-3 Mixed Use District complements these intense uses and will appropriately add needed housing supply to the city, while providing flexibility to allow a residential component/use with the new district. The applicant advised staff that the proposed development consist in repurposing of an existing three-story, 136-room hotel structure into an undisclosed number of apartments.