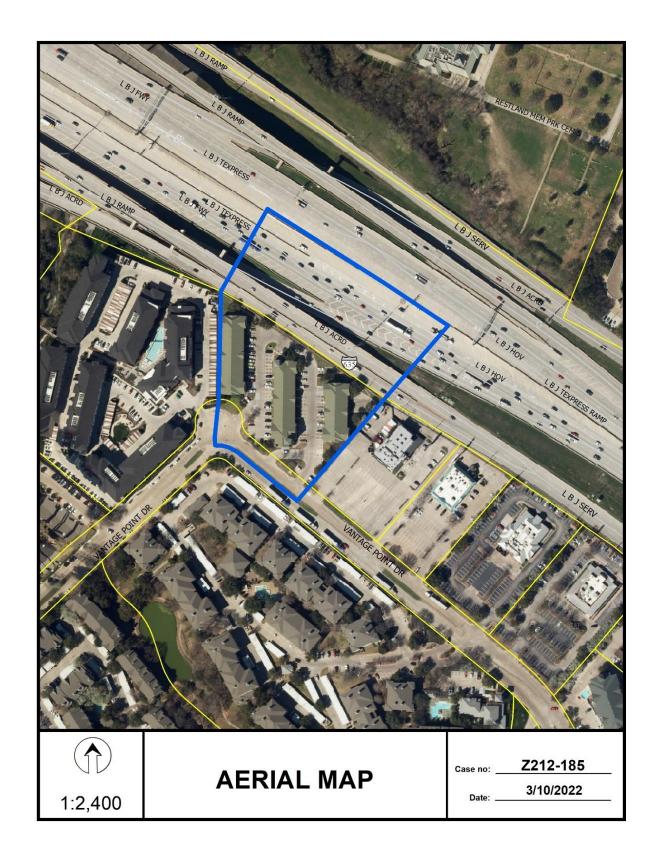

**COUNCIL DISTRICT**: 10

SIZE OF REQUEST:  $\pm 2.881$  CENSUS TRACT: 78.04

**REPRESENTATIVE:** Rob Baldwin, Baldwin Associates

**APPLICANT/ OWNER:** 9835 Vantage Dallas TX Hotel, LLC

**REQUEST:** An application for an MU-3 Mixed Use District on property

#### Land Use Compatibility:

The applicant is seeking approval for the rezoning of a 2.881-acre-site developed with a hotel from an MC-4 Multiple Commercial District to an MU-3 Mixed Use District to permit the adaptive reuse of the existing three-story, 70,828-square-foot hotel comprised of three structures. The surrounding land uses consist of restaurants uses and retail uses to the east, medium density apartment complexes to the west and south, and the LBJ Expressway to the north.