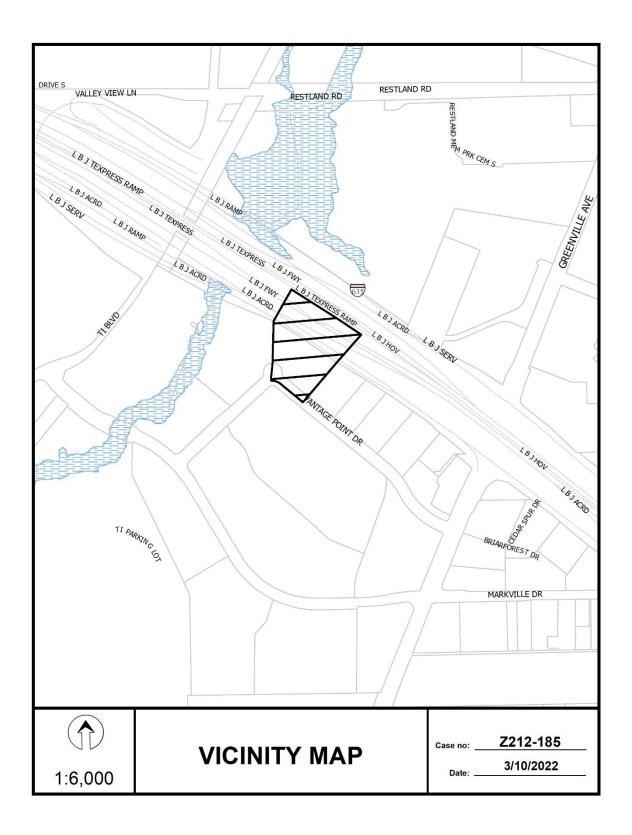

### HONORABLE MAYOR & CITY COUNCIL WEDNESDAY, AUGUST 10, 2022

**ACM: Majed Al-Ghafry** 

FILE NUMBER: Z212-185(OA) DATE FILED: February 10, 2022

**LOCATION:** On the north side of Vantage Point, west of Greenville Avenue

**COUNCIL DISTRICT**: 10

SIZE OF REQUEST:  $\pm 2.881$  CENSUS TRACT: 78.04

**REPRESENTATIVE:** Rob Baldwin, Baldwin Associates

**APPLICANT/ OWNER:** 9835 Vantage Dallas TX Hotel, LLC

**REQUEST:** An application for an MU-3 Mixed Use District on property