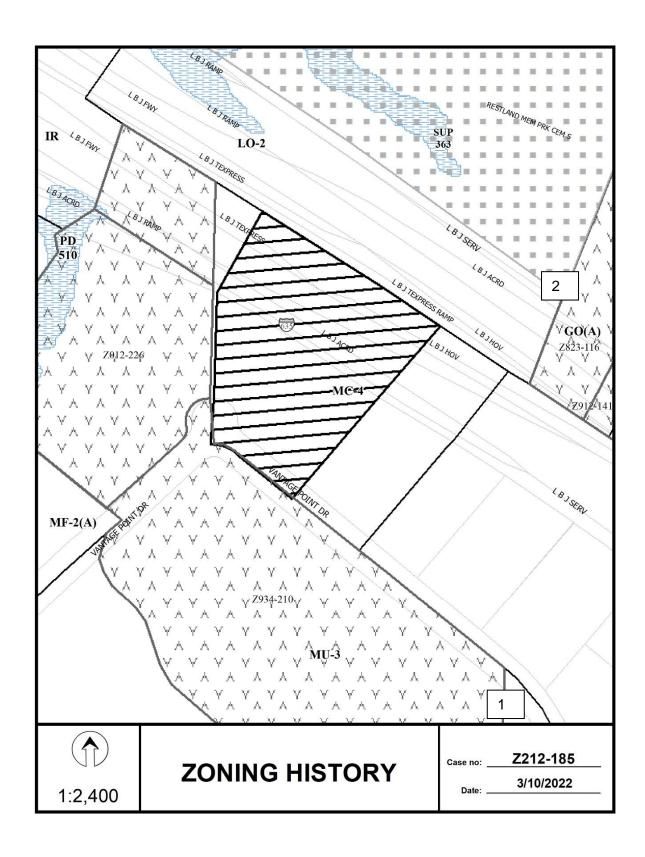

**Zoning History:** There have been two zoning cases in the area in the past five years.

- 1. **Z201-247:** On Wednesday, January 12, 2022, the City Council approved your application and an ordinance granting a CR Community Retail District on property zoned Tract 3 within Planned Development District No. 44, on the south side of Greenville Avenue, east of Lyndon B. Johnson Freeway.
- 2. **Z201-280:** On Thursday, September 23, 2021, the City Plan Commission recommended denial without prejudice of your application for a MU-2 Mixed Use District located at the southwest corner of Greenville Avenue and Markville Drive.