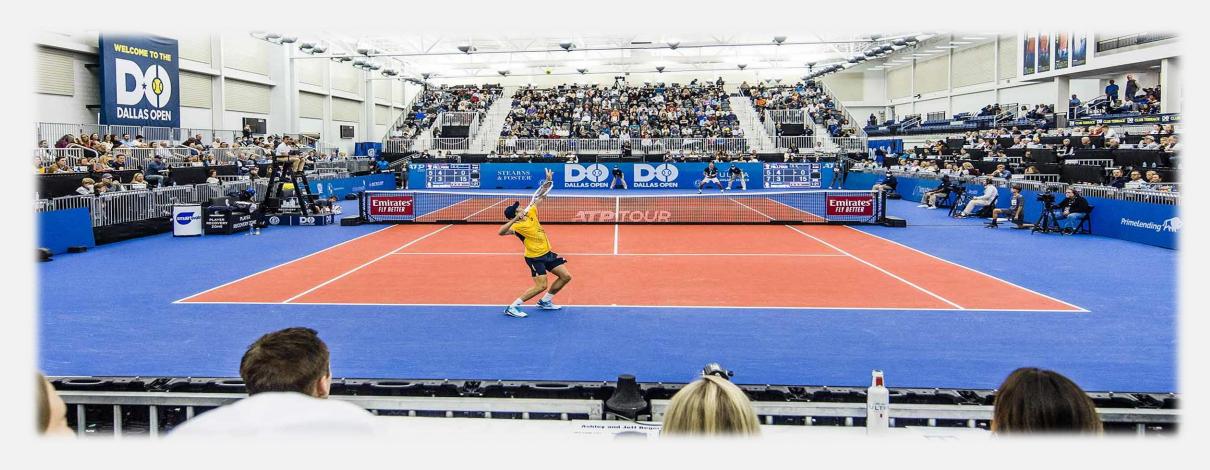

### **NEW HISTORY = 2022 DALLAS OPEN**

February 6-13, 2022 Sold Out Tickets SMU Tennis Complex 22K Attendance 5-Year Deal Well Received

#### DALLAS OPEN = 8-DAY EVENT

- Sunday thru Sunday
- 15 Sessions, Afternoon & Evening
- 28 Singles (4 byes), 32 Doubles
- \$800K Prize Money
- Lower-Level Sponsorships OK

### HIGH QUALITY AUDIENCE

- Dallas-Centric
- Business Leaders
- Community Influencers
- U.S. + Int'l TV Viewers