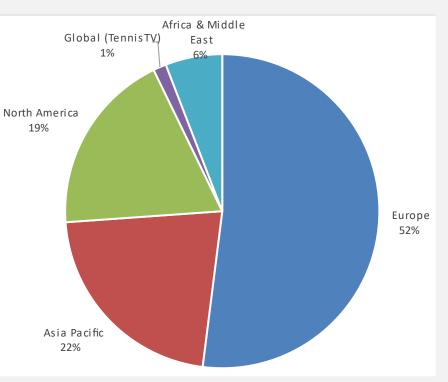

#### DALLAS OPEN = BROAD MEDIA COVERAGE

- 62M U.S. Households
- **100+ Countries**
- **48 Hours** (Live + Encore)
- 2.72M Live HH Impressions
- **Extensive Social, Digital**