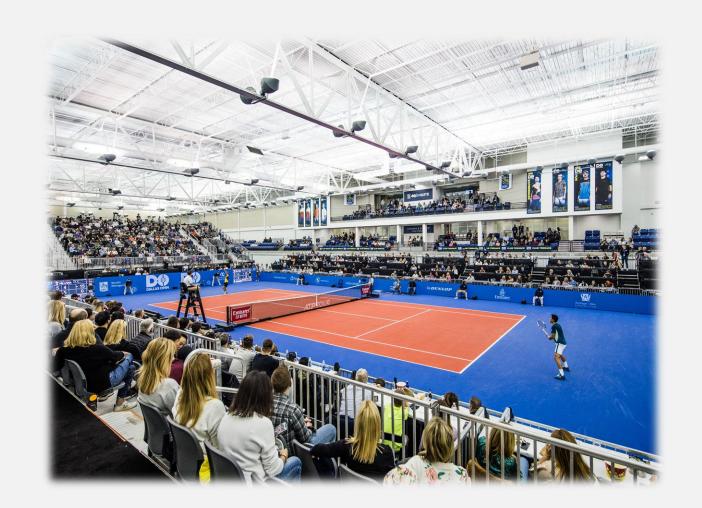

### **NEW HISTORY = 2022 DALLAS OPEN**

February 6-13, 2022 Sold Out Tickets SMU Tennis Complex 22K Attendance 5-Year Deal Well Received

#### DALLAS OPEN = 8-DAY EVENT

- Sunday thru Sunday
- 15 Sessions, Afternoon & Evening
- 28 Singles (4 byes), 32 Doubles
- \$800K Prize Money
- Lower-Level Sponsorships OK

### HIGH QUALITY AUDIENCE

- Dallas-Centric
- Business Leaders
- Community Influencers
- U.S. + Int'l TV Viewers