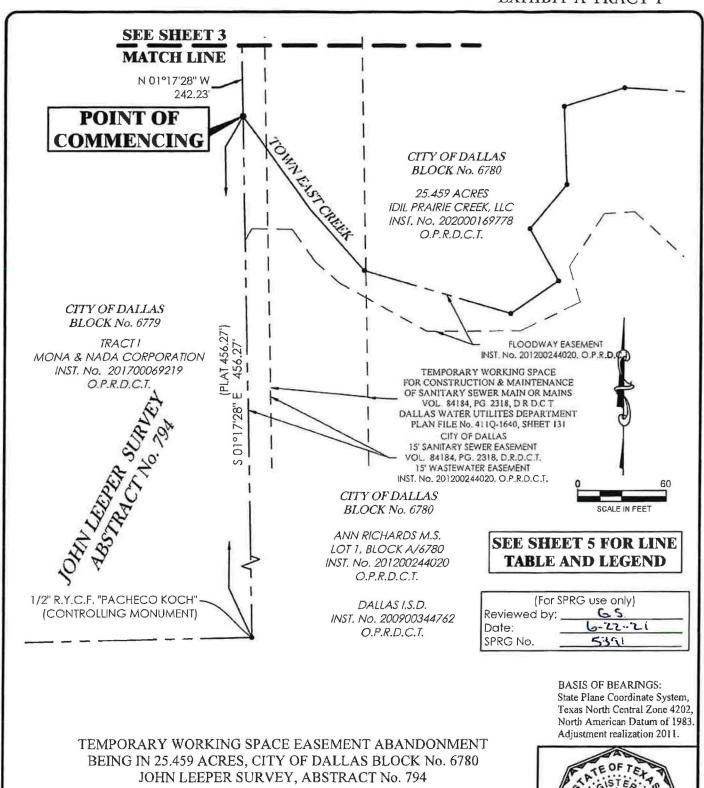

#### PROPERTY DESCRIPTION

BEING a 37,251 square feet, 0.8552 acre tract of land situated in the John Leeper Survey, Abstract No. 794, City of Dallas Block No. 6780, City of Dallas, Dallas County, Texas, being a portion of the 25.459 acre tract as described in Special Warranty Deed to IDIL Prairie Creek, LLC, recorded in Document No. 202000169778, Official Public Records, Dallas County, Texas (OPRDCT), being all of that 55' wide Temporary Working Space for Construction & Maintenance of Sanitary Sewer Main or Mains per City of Dallas easement recorded in Volume 84184, Page 2318, Deed Records, Dallas County, Texas (DRDCT), depicted on Dallas Water Utilities Department Plan No. 411Q-1640, Sheet 131, and being more particularly described as follows:

COMMENCING at the northwest corner of Lot 1, Block A/6780 of Ann Richards M.S., an addition to the City of Dallas, Dallas County, Texas as recorded in Instrument No. 201200244020, OPRDCT, being the southwest corner of said IDIL Prairie Creek tract, said point lying the east line of Tract I as described in deed to Mona & Nada Corporation, recorded in Instrument No. 201700069219, OPRDCT, from which a 1/2" rebar with a yellow plastic cap stamped "Pacheco Koch" found at a reentrant corner of said Lot 1, Block A/6780 bears S 01 deg. 17 min. 28 sec. E, 456.27 feet (plat 456.27 feet);

THENCE N 01 deg. 17 min. 28 sec. W, along the west line of said IDIL Prairie Creek and the east line of said Mona & Nada Corporation Tract 1, a distance of 242.23 feet to the POINT OF BEGINNING of the herein described tract of land;