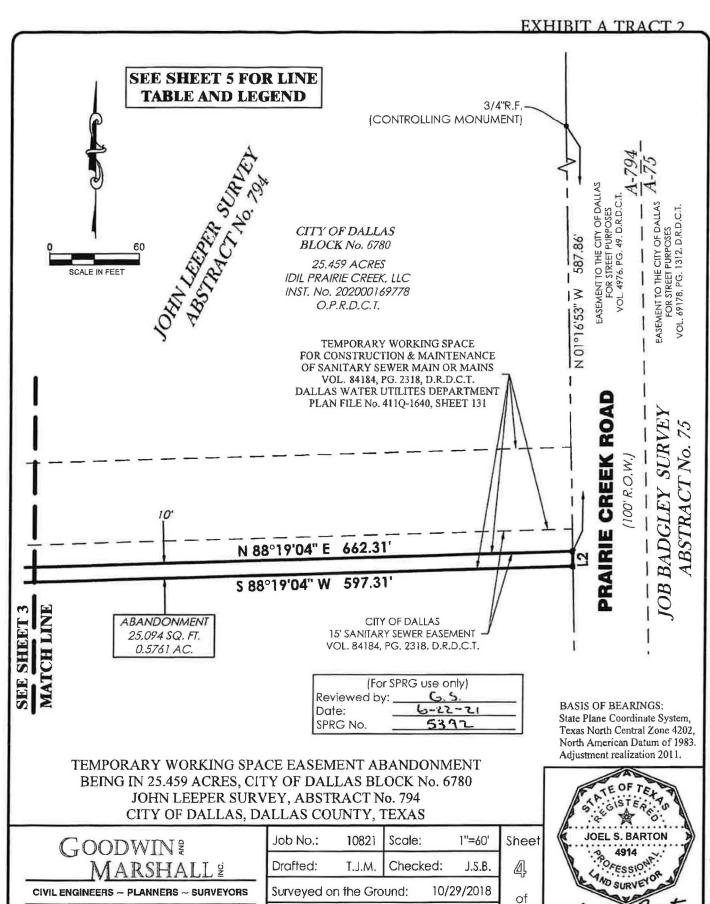

#### PROPERTY DESCRIPTION

BEING a 25,094 square feet, 0.5761 acre tract of land situated in the John Leeper Survey, Abstract No. 794, City of Dallas Block No. 6780, City of Dallas, Dallas County, Texas, being a portion of the 25.459 acre tract as described in Special Warranty Deed to IDIL Prairie Creek, LLC, recorded in Document No. 202000169778, Official Public Records, Dallas County, Texas (OPRDCT), being all of that 65' wide & 10' wide Temporary Working Spaces for Construction & Maintenance of Sanitary Sewer Main or Mains per City of Dallas easement recorded in Volume 84184, Page 2318, Deed Records, Dallas County, Texas (DRDCT), depicted on Dallas Water Utilities Department Plan No. 411Q-1640, Sheet 131, and being more particularly described as follows:

THENCE N 88 deg. 19 min. 04 sec. E, across said IDIL Prairie Creek tract, along the north line of said Temporary Working Space, a distance of 662.31 feet to a point in the west right-of-way line of Prairie Creek Road (100' R.O.W. per Volume 4976, Page 49 & Volume 69178, Page 1312, DRDCT) and the east line of said IDIL Prairie Creek tract, from which a 3/4" rebar found at a point of curve in the west line of said Prairie Creek Road bears N 01 deg. 16 min. 53 sec. W, 587.86 feet;

THENCE S 01 deg. 16 min. 53 sec. E, along the west right-of-way line of said Prairie Creek Road, the east line of said IDIL Prairie Creek tract, and the east line of said Temporary Working Space, a distance of 10.00 feet to the most easterly southeast corner thereof;