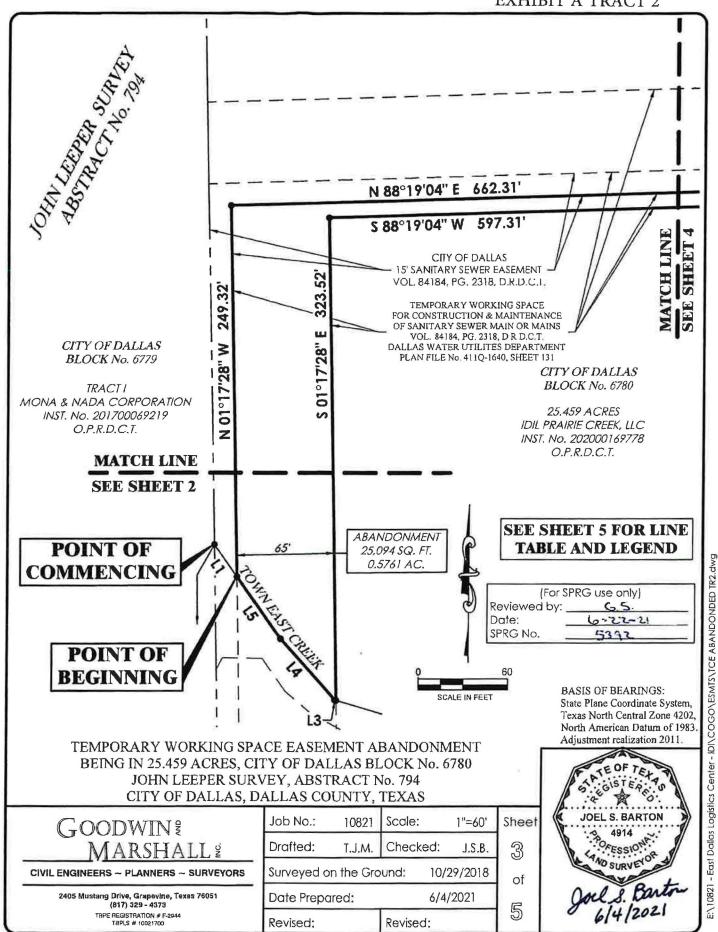

#### PROPERTY DESCRIPTION

BEING a 25,094 square feet, 0.5761 acre tract of land situated in the John Leeper Survey, Abstract No. 794, City of Dallas Block No. 6780, City of Dallas, Dallas County, Texas, being a portion of the 25.459 acre tract as described in Special Warranty Deed to IDIL Prairie Creek, LLC, recorded in Document No. 202000169778, Official Public Records, Dallas County, Texas (OPRDCT), being all of that 65' wide & 10' wide Temporary Working Spaces for Construction & Maintenance of Sanitary Sewer Main or Mains per City of Dallas easement recorded in Volume 84184, Page 2318, Deed Records, Dallas County, Texas (DRDCT), depicted on Dallas Water Utilities Department Plan No. 411Q-1640, Sheet 131, and being more particularly described as follows:

COMMENCING at the northwest corner of Lot 1, Block A/6780 of Ann Richards M.S., an addition to the City of Dallas, Dallas County, Texas as recorded in Instrument No. 201200244020, OPRDCT, being the southwest corner of said IDIL Prairie Creek tract, said point lying the east line of Tract 1 as described in deed to Mona & Nada Corporation, recorded in Instrument No. 201700069219, OPRDCT, from which a 1/2" rebar with a yellow plastic cap stamped "Pacheco Koch" found at a reentrant corner of said Lot 1, Block A/6780 bears S 01 deg. 17 min. 28 sec. E, 456.27 feet (plat 456.27 feet);

THENCE S 35 deg. 35 min. 46 sec. E, along the north line of said Lot 1, Block A/6780, the south line of said IDIL Prairie Creek tract, and along the approximate center of a creek, a distance of 26.61 feet to the intersection with the west line of said Temporary Working Space, being the POINT OF BEGINNING of the herein described tract of land;

THENCE N 01 deg. 17 min. 28 sec. W, departing said creek and the north line of said Lot 1, Block A/6780, across said IDIL Prairie Creek tract, along the west line of said Temporary Working Space, a distance of 249.32 feet;

THENCE N 88 deg. 19 min. 04 sec. E, across said IDIL Prairie Creek tract, along the north line of said Temporary Working Space, a distance of 662.31 feet to a point in the west right-of-way line of Prairie Creek Road (100' R.O.W. per Volume 4976, Page 49 & Volume 69178, Page 1312, DRDCT) and the east line of said IDIL Prairie Creek tract, from which a 3/4" rebar found at a point of curve in the west line of said Prairie Creek Road bears N 01 deg. 16 min. 53 sec. W, 587.86 feet;

THENCE S 01 deg. 16 min. 53 sec. E, along the west right-of-way line of said Prairie Creek Road, the east line of said IDIL Prairie Creek tract, and the east line of said Temporary Working Space, a distance of 10.00 feet to the most easterly southeast corner thereof;

THENCE S 88 deg. 19 min. 04 sec. W, departing the west line of said Prairie Creek Road, across said IDIL Prairie Creek tract, along a south line of said Temporary Working Space, a distance of 597.31 feet;

THENCE S 01 deg. 17 min. 28 sec. E, across said IDIL Prairie Creek tract, along an east line of said Temporary Working Space, a distance of 323.52 feet to a point in the north line of said Lot 1, Block A/6780 and the south line of said IDIL Prairie Creek tract;

THENCE along the north line of said Lot 1, Block A/6780, the south line of said IDIL Prairie Creek tract, along the approximate center of aforementioned creek, and across said Temporary Working Space, as follows:

N 73 deg. 40 min. 43 sec. W, a distance of 1.02 feet;

N 41 deg. 46 min. 24 sec. W, a distance of 54.46 feet;

N 35 deg. 35 min. 46 sec. W, a distance of 50.88 feet to the POINT OF BEGINNING and containing 25,094 square feet or 0.5761 acre of land.

|        | LE          |          |
|--------|-------------|----------|
| LINE # | BEARING     | DISTANCE |
| L1     | S35°35'46"E | 26.61    |
| L2     | S01°16'53"E | 10.00    |
| L3     | N73°40'43"W | 1.02     |
| L4     | N41°46'24"W | 54.46    |
| L5     | N35°35'46"W | 50.88    |