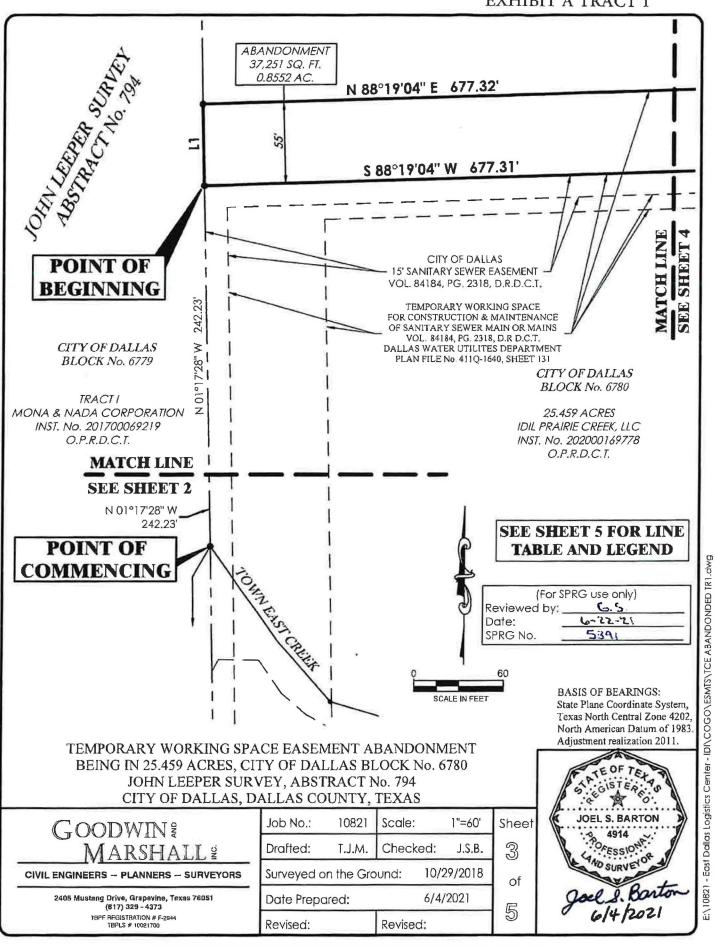

THENCE N 01 deg. 17 min. 28 sec. W, along the west line of said IDIL Prairie Creek and the east line of said Mona & Nada Corporation Tract 1, a distance of 242.23 feet to the POINT OF BEGINNING of the herein described tract of land;

THENCE N 01 deg. 17 min. 28 sec. W, along the west line of said IDIL Prairie Creek tract, the east line of said Mona & Nada Corporation Tract 1, and the west line of said Temporary Working Space, a distance of 55.00 feet to the northwest corner thereof;

THENCE N 88 deg. 19 min. 04 sec. E, departing the east line of said Mona & Nada Corporation Tract 1, across said IDIL Prairie Creek tract, along the north line of said Temporary Working Space, a distance of 677.32 feet to a point in the west right-of-way line of Prairie Creek Road (100' R.O.W. per Volume 4976, Page 49 & Volume 69178, Page 1312, DRDCT) and the east line of said IDIL Prairie Creek tract, from which a 3/4" rebar found at a point of curve in the west line of said Prairie Creek Road bears N 01 deg. 16 min. 53 sec. W, 517.86 feet;

THENCE S 88 deg. 19 min. 04 sec. W, departing the west line of said Prairie Creek Road, across said IDIL Prairie Creek tract, along the south line of said Temporary Working Space, a distance of 677.31 feet to the POINT OF BEGINNING and containing 37,251 square feet or 0.8552 acre of land.