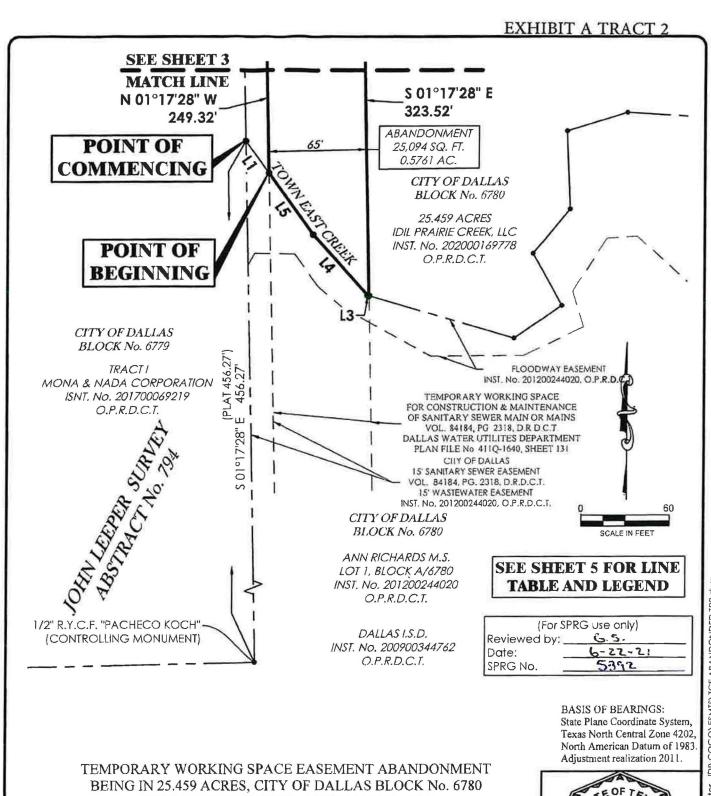

COMMENCING at the northwest corner of Lot 1, Block A/6780 of Ann Richards M.S., an addition to the City of Dallas, Dallas County, Texas as recorded in Instrument No. 201200244020, OPRDCT, being the southwest corner of said IDIL Prairie Creek tract, said point lying the east line of Tract 1 as described in deed to Mona & Nada Corporation, recorded in Instrument No. 201700069219, OPRDCT, from which a 1/2" rebar with a yellow plastic cap stamped "Pacheco Koch" found at a reentrant corner of said Lot 1, Block A/6780 bears S 01 deg. 17 min. 28 sec. E, 456.27 feet (plat 456.27 feet);

THENCE S 35 deg. 35 min. 46 sec. E, along the north line of said Lot 1, Block A/6780, the south line of said IDIL Prairie Creek tract, and along the approximate center of a creek, a distance of 26.61 feet to the intersection with the west line of said Temporary Working Space, being the POINT OF BEGINNING of the herein described tract of land;

THENCE N 01 deg. 17 min. 28 sec. W, departing said creek and the north line of said Lot 1, Block A/6780, across said IDIL Prairie Creek tract, along the west line of said Temporary Working Space, a distance of 249.32 feet;

THENCE N 88 deg. 19 min. 04 sec. E, across said IDIL Prairie Creek tract, along the north line of said Temporary Working Space, a distance of 662.31 feet to a point in the west right-of-way line of Prairie Creek Road (100' R.O.W. per Volume 4976, Page 49 & Volume 69178, Page 1312, DRDCT) and the east line of said IDIL Prairie Creek tract, from which a 3/4" rebar found at a point of curve in the west line of said Prairie Creek Road bears N 01 deg. 16 min. 53 sec. W, 587.86 feet;

THENCE S 01 deg. 16 min. 53 sec. E, along the west right-of-way line of said Prairie Creek Road, the east line of said IDIL Prairie Creek tract, and the east line of said Temporary Working Space, a distance of 10.00 feet to the most easterly southeast corner thereof;

THENCE S 88 deg. 19 min. 04 sec. W, departing the west line of said Prairie Creek Road, across said IDIL Prairie Creek tract, along a south line of said Temporary Working Space, a distance of 597.31 feet;

THENCE S 01 deg. 17 min. 28 sec. E, across said IDIL Prairie Creek tract, along an east line of said Temporary Working Space, a distance of 323.52 feet to a point in the north line of said Lot 1, Block A/6780 and the south line of said IDIL Prairie Creek tract;

THENCE along the north line of said Lot 1, Block A/6780, the south line of said IDIL Prairie Creek tract, along the approximate center of aforementioned creek, and across said Temporary Working Space, as follows:

N 73 deg. 40 min. 43 sec. W, a distance of 1.02 feet;

N 41 deg. 46 min. 24 sec. W, a distance of 54.46 feet;

N 35 deg. 35 min. 46 sec. W, a distance of 50.88 feet to the POINT OF BEGINNING and containing 25,094 square feet or 0.5761 acre of land.