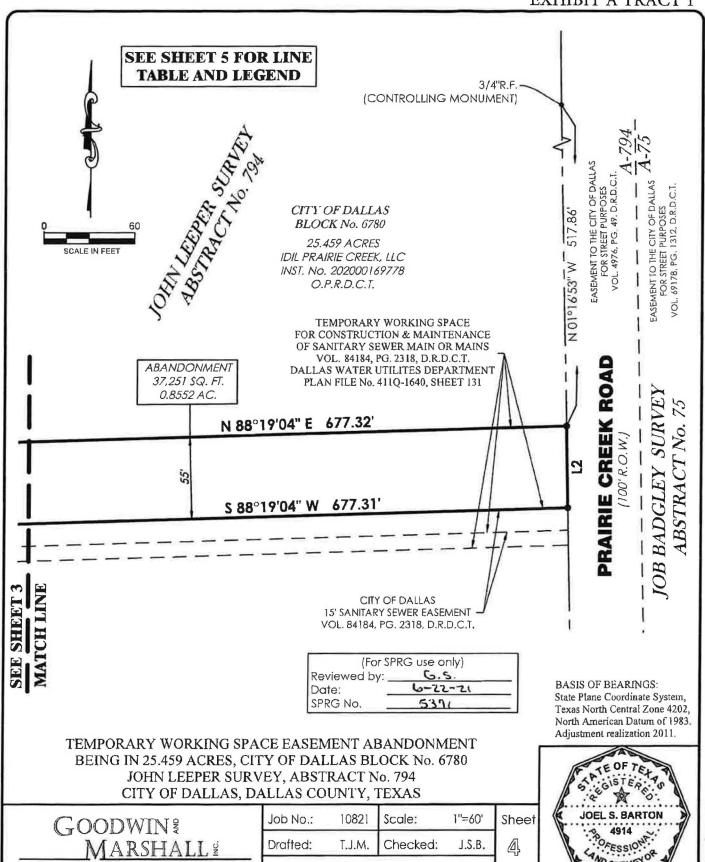

THENCE N 88 deg. 19 min. 04 sec. E, departing the east line of said Mona & Nada Corporation Tract 1, across said IDIL Prairie Creek tract, along the north line of said Temporary Working Space, a distance of 677.32 feet to a point in the west right-of-way line of Prairie Creek Road (100' R.O.W. per Volume 4976, Page 49 & Volume 69178, Page 1312, DRDCT) and the east line of said IDIL Prairie Creek tract, from which a 3/4" rebar found at a point of curve in the west line of said Prairie Creek Road bears N 01 deg. 16 min. 53 sec. W, 517.86 feet;

THENCE S 01 deg. 16 min. 53 sec. E, along the west right-of-way line of said Prairie Creek Road, the east line of said IDIL Prairie Creek tract, and the east line of said Temporary Working Space, a distance of 55.00 feet to the southeast corner thereof;

THENCE S 88 deg. 19 min. 04 sec. W, departing the west line of said Prairie Creek Road, across said IDIL Prairie Creek tract, along the south line of said Temporary Working Space, a distance of 677.31 feet to the POINT OF BEGINNING and containing 37,251 square feet or 0.8552 acre of land.