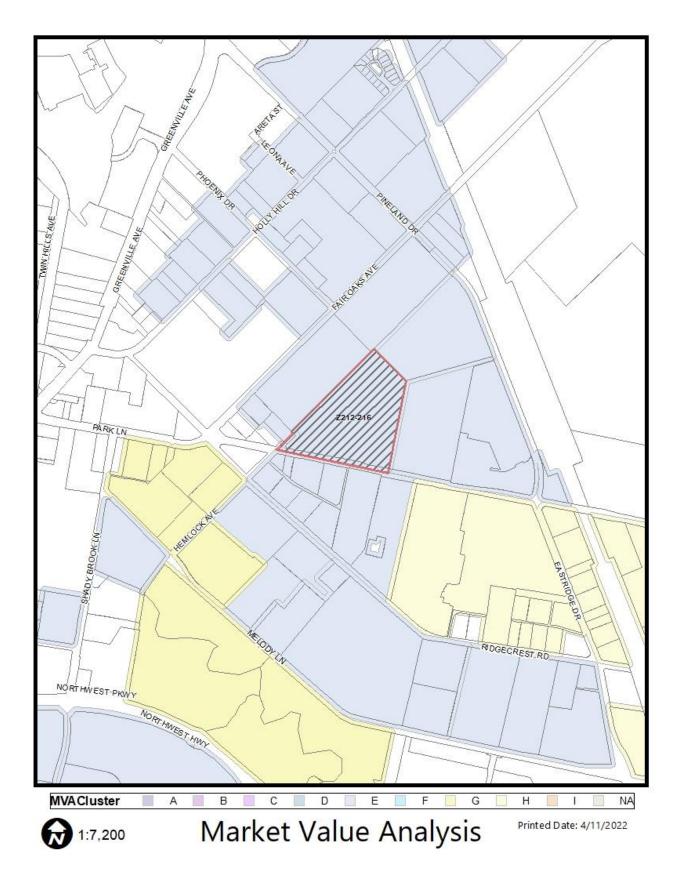

### Market Value Analysis:

<u>Market Value Analysis (MVA)</u>, is a tool to aid residents and policy-makers in understanding the elements of their local residential real estate markets. It is an objective, data-driven tool built on local administrative data and validated with local experts. The analysis was prepared for the City of Dallas by The Reinvestment Fund. Public officials and private actors can use the MVA to target intervention strategies more precisely in weak markets and support sustainable growth in stronger markets. The MVA identifies nine market types (A through I) on a spectrum of residential market strength or weakness.

As illustrated in the attached MVA map, the colors range from purple, representing the strongest markets (A through C), to orange, representing the weakest markets (G through I). The area of request is located within an "E" MVA cluster.