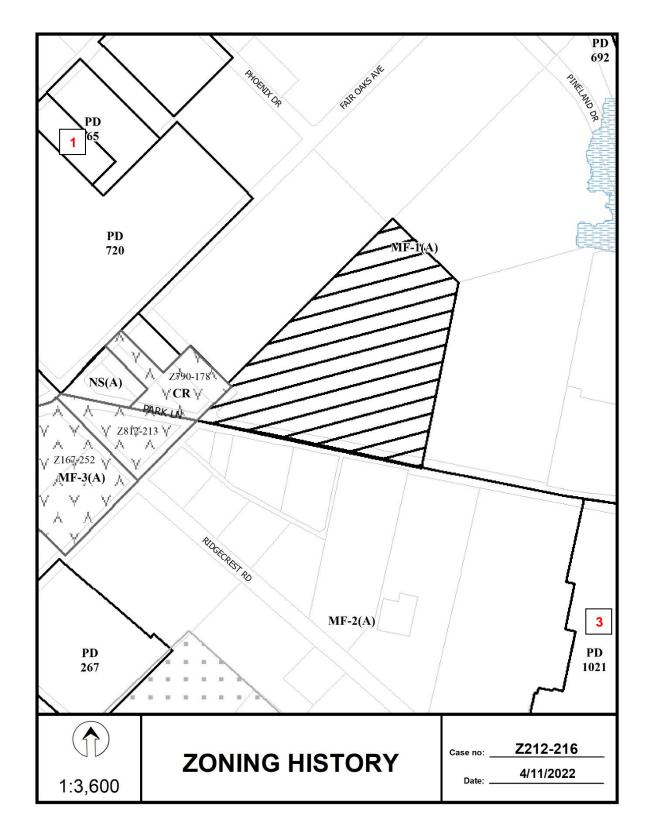

[<u>Note</u>: As of this writing, staff is unable to confirm applications for permit(s) or certificates of occupancy at this location.]

**Zoning History:** There have been three zoning change requests in the area in the last five years.

- 1. **Z189-130:** On April 10, 2019, the City Council approved Tract III within Planned Development District No. 65 to allow a community, welfare, or health center use and child-care facility use on the southeast line of Holly Hill Drive, between Ridgecrest Road and Phoenix Drive.
- Z189-181: On June 12, 2019, the City Council approved an ordinance granting Specific Use Permit No. 2338 for a library, art gallery, or museum limited to a public library property zoned an MF-2(A) Multifamily District. This Specific Use Permit has no expiration date.
- 3. **Z189-179:** On October 12, 2019, the City Council approved an ordinance changing the zoning classification of property located at the southwest corner of Park Lane and Eastridge Drive from an MF-2(A) Multifamily District to Planned Development District No. 1021 for MF-2(A) Multifamily District uses and a public school other than an open-enrollment charter school use by right.