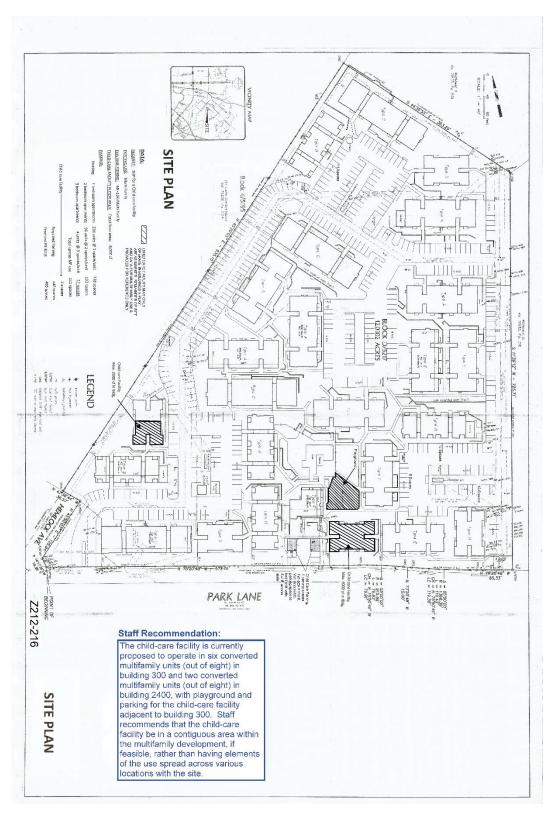

The child-care facility use is currently proposed to operate in six converted multifamily units (out of eight) located in building 300 and two converted multifamily units (out of eight) in building 2400, with playground and parking for the child-care facility adjacent to building 300. Staff supports the zoning change request, generally, because the use is not foreseen to be detrimental to surrounding properties, and it will provide child-care services to residents of the multifamily use at the existing site and in the surrounding established neighborhood. However, staff recommends that the child-care facility be in a contiguous area within the multifamily development, if feasible, rather than having elements of the use spread across various locations within the site.

On August 18, 2022, the City Plan Commission recommended approval of the request for a five-year period with eligibility for automatic renewal for additional five-year periods but did not support staff's recommendation that the site plan be revised so that all elements of the child-care facility are in a contiguous area within the multifamily development.