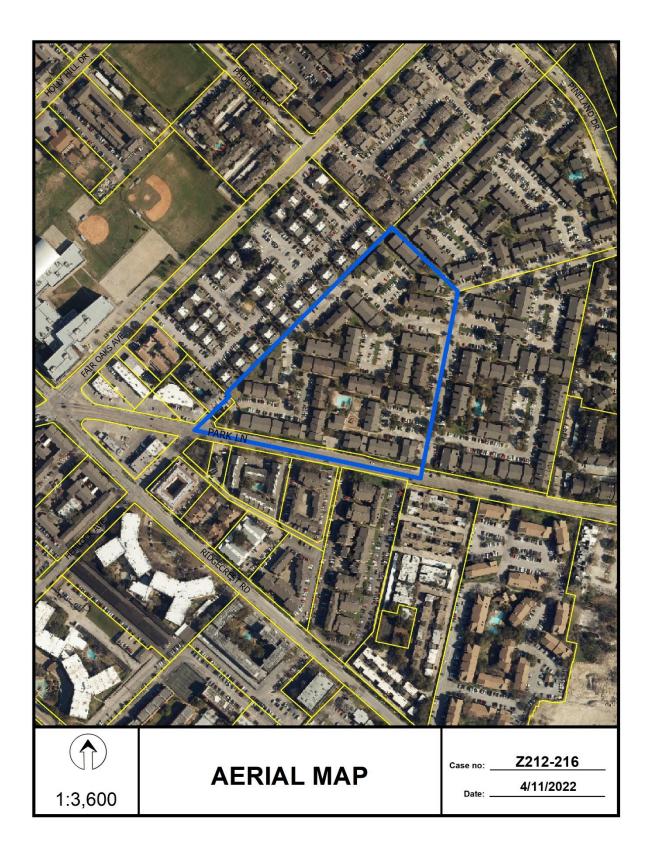

### HONORABLE MAYOR & CITY COUNCIL WEDNESDAY, SEPTEMBER 28, 2022 ACM: Majed Al-Ghafry

FILE NUMBER: Z212-216(JA) DATE FILED: March 15, 2022 LOCATION: North line of Park Lane, between Fair Oaks Avenue and Pineland Drive COUNCIL DISTRICT: 13 SIZE OF REQUEST: Approx. 12.01 acres **CENSUS TRACT: 0078.21 REPRESENTATIVE:** Karl Crawley, Masterplan **APPLICANT/OWNER:** New Wildflower I Assoc LLC **REQUEST:** An application for a Specific Use Permit for a child-care facility on property zoned an MF-1(A) Multifamily District SUMMARY: The purpose of the request is to allow a child-care facility to operate at specified locations within the existing multifamily development on the site. [Wildflower Apartments] **CPC RECOMMENDATION:** Approval for a five-year period with eligibility for automatic renewal for additional five-year periods, subject to a site plan and conditions. STAFF RECOMMENDATION: Approval for a five-year period with eligibility for automatic renewals for additional five-year periods, subject to a site plan and conditions.