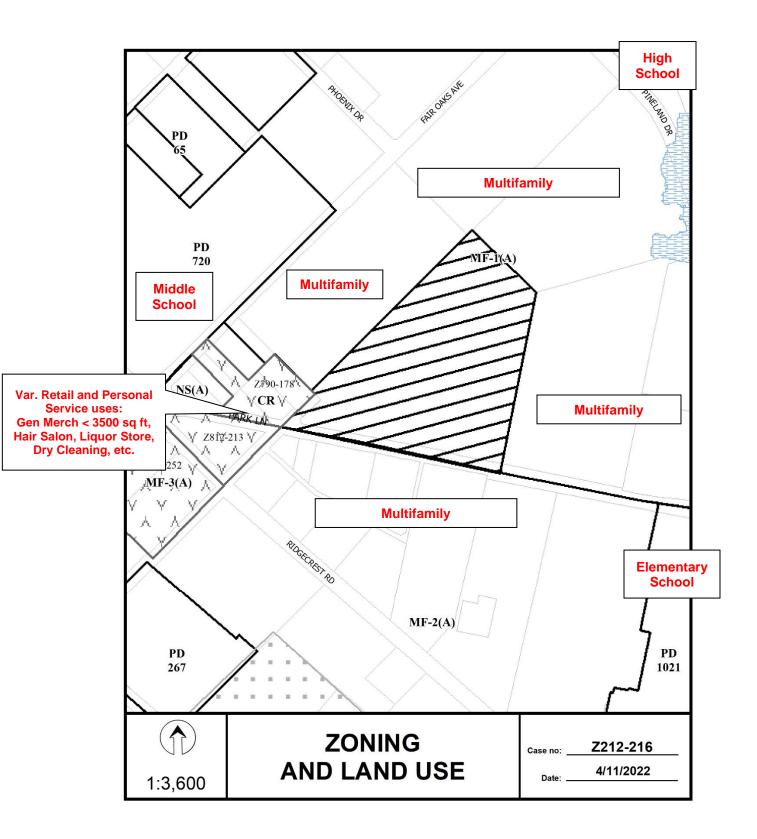

### **NEIGHBORHOOD PLUS**

**GOAL 2.3** Expand health, childcare, and transportation programs for low-income areas.

| Surrounding Land Uses: |
|------------------------|
|------------------------|

|                                                               | Zoning                                         | Land Use                         |  |
|---------------------------------------------------------------|------------------------------------------------|----------------------------------|--|
| Site                                                          | MF-1(A) Multifamily District                   | Multifamily                      |  |
| North MF-1(A) Multifamily District Multifamily                |                                                |                                  |  |
| East                                                          | Multifamily                                    |                                  |  |
| South                                                         | South MF-2(A) Multifamily District Multifamily |                                  |  |
| West         MF-1(A) Multifamily District         Multifamily |                                                | Multifamily                      |  |
| Southwest                                                     | CR Community Retail District                   | Retail and personal service uses |  |

### Land Use Compatibility:

The area of request is currently developed with a multifamily use [Wildflower Apartments], which has a certificate of occupancy dating to July 16, 1979. The proposed child-care facility [Heart House] has been operating at the site in some capacity for a number of years, initially serving children living within the multifamily development only. However, Heart House now serves children from the surrounding multifamily communities as well. The applicant notes that they have confirmed with the Development Services Department that their land use is most appropriately classified under the Dallas Development Code as a child-care facility, which requires a Specific Use Permit (SUP) in an MF-1(A) Multifamily District.

The request site is surrounded by multifamily residential uses, with a small commercial development, containing various retail and personal service uses, along Park Lane to the southwest of the site. There are also three public schools in the wider area surrounding the site – a high school to the north, an elementary school to the southeast, and a middle school to the west/northwest. Staff finds the child-care facility use compatible with these surrounding uses.