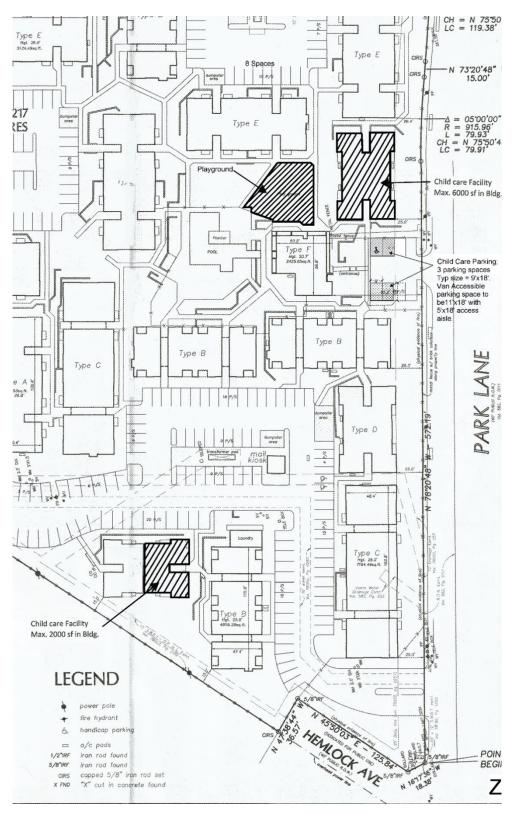

The child-care facility use is currently proposed to operate in six converted multifamily units (out of eight) located in building 300 and two converted multifamily units (out of eight) in building 2400, with playground and parking for the child-care facility adjacent to building 300. Staff supports the zoning change request, generally, because the use is not foreseen to be detrimental to surrounding properties, and it will provide child-care services to residents of the multifamily use at the existing site and in the surrounding established neighborhood. However, staff recommends that the child-care facility be in a contiguous area within the multifamily development, if feasible, rather than having elements of the use spread across various locations within the site.

## Parking:

Pursuant to §51A-4.200 of the Dallas Development Code, if an SUP is required for a childcare facility use, the off-street parking requirement may be established in the ordinance granting the SUP [ref. <u>Sec. 51A-4.204(3)(C)]</u>. The applicant proposes to provide three required parking spaces, one of which must be a van-accessible parking space, for the child-care facility use. Given that the vast majority of families utilizing the child-care facility reside within the existing multifamily development, staff supports applicant's proposed parking requirement.

4. <u>FLOOR AREA</u>: The maximum floor area is 8,000 square feet in the locations shown on the attached site plan.

5. <u>HOURS OF OPERATION</u>: The child-care facility may only operate between 10:00 a.m. and 6:00 p.m. Monday through Friday, from September through May; and between 8:00 a.m. and 4:00 p.m. Monday through Friday, from June through August.