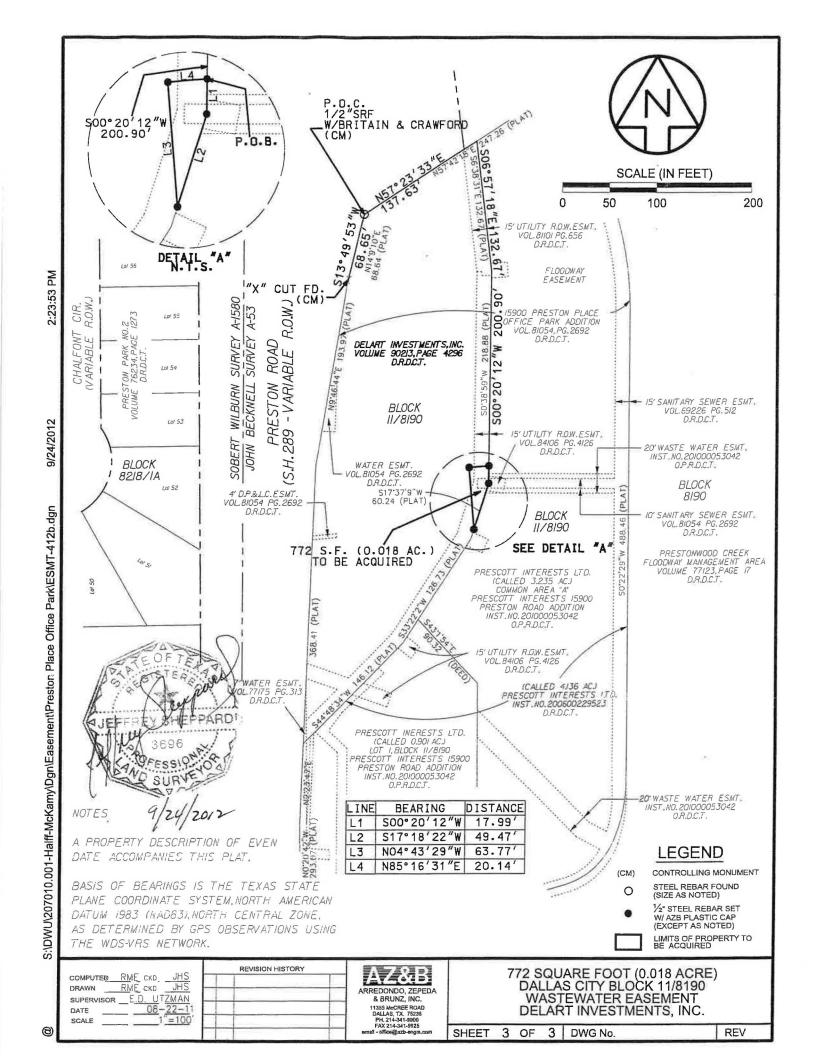

## 772 SQUARE FOOT (0.018 ACRE) DALLAS CITY BLOCK 11/8190 WASTEWATER EASEMENT DELART INVESTMENTS, INC.

#### Tract 2

Exhibit A

**BEING** a 772 square foot (0.018 Acre) parcel of land situated in the JOHN BECKNELL SURVEY, ABSTRACT NO. 53, in the City of Dallas, Dallas County, Texas, said parcel being part of a called 1.776 acre tract of land described in a deed to Delart Investments, Inc. recorded in Volume 90213, Page 4296 of the Deed Records of Dallas County, Texas (D.R.D.C.T.), and also being part of the western tract of 15900 Preston Place Office Park, an addition to the City of Dallas according to the plat thereof recorded in Volume 81054, Page 2692 of said Deed Records, and being more particularly described as follows:

**COMMENCING** at a ½-inch steel rod with cap marked "Britain & Crawford" (controlling monument) found in the east right-of-way line of Preston Road (S.H. 289 – variable width right-of-way) for the northwest corner of said Delart tract, from which an "X" cut on concrete (controlling monument) found at an angle point in the west boundary of said Delart tract and the east right-of-way line of said Preston Road bears South 13 degrees 49 minutes 53 seconds West, a distance of 68.65 feet;

THENCE North 57 degrees 23 minutes 33 seconds East, along the northerly line of said Delart Investments, Inc. tract and the east right-of-way line of Preston Road, a distance of 137.63 feet to a point for the northeasterly corner of said Delart Investments, Inc. tract and being on the westerly line of a called 4.136 acre tract of land described in a deed to Prescott Interests, LTD. recorded in Instrument Number 200600229523 of the Official Public Records of Dallas County, Texas (O.P.R.D.C.T.);

THENCE South 06 degrees 57 minutes 18 seconds East, along the common line between said Delart Investments, Inc. tract and said Prescott Interests, LTD. tract, a distance of 132.67 feet;

THENCE South 00 degrees 20 minutes 12 seconds West along said common line a distance of 200.90 feet to a ½-inch steel rod with a cap marked "AZ&B" set for the **POINT OF BEGINNING**;

**THENCE** South 00 degrees 20 minutes 12 seconds West, continuing along said common line a distance of 17.99 feet to a ½-inch steel rod with a cap marked "AZ&B" set;

**THENCE** South 17 degrees 18 minutes 22 seconds West, continuing along said common line a distance of 49.47 feet to a ½-inch steel rod with a cap marked "AZ&B" set;

**THENCE** North 04 degrees 43 minutes 29 seconds West, departing said common line and across said Delart Investments, Inc. tract, a distance of 63.77 feet to a ½-inch steel rod with a cap marked "AZ&B" set;

## 772 SQUARE FOOT (0.018 ACRE) DALLAS CITY BLOCK 11/8190 WASTEWATER EASEMENT DELART INVESTMENTS, INC.

**THENCE** North 85 degrees 16 minutes 31 seconds East, continuing across said Delart Investments, Inc. tract, a distance of 20.14 feet to the **POINT OF BEGINNING** and containing 772 square feet, or 0.018 acre of land, more or less.