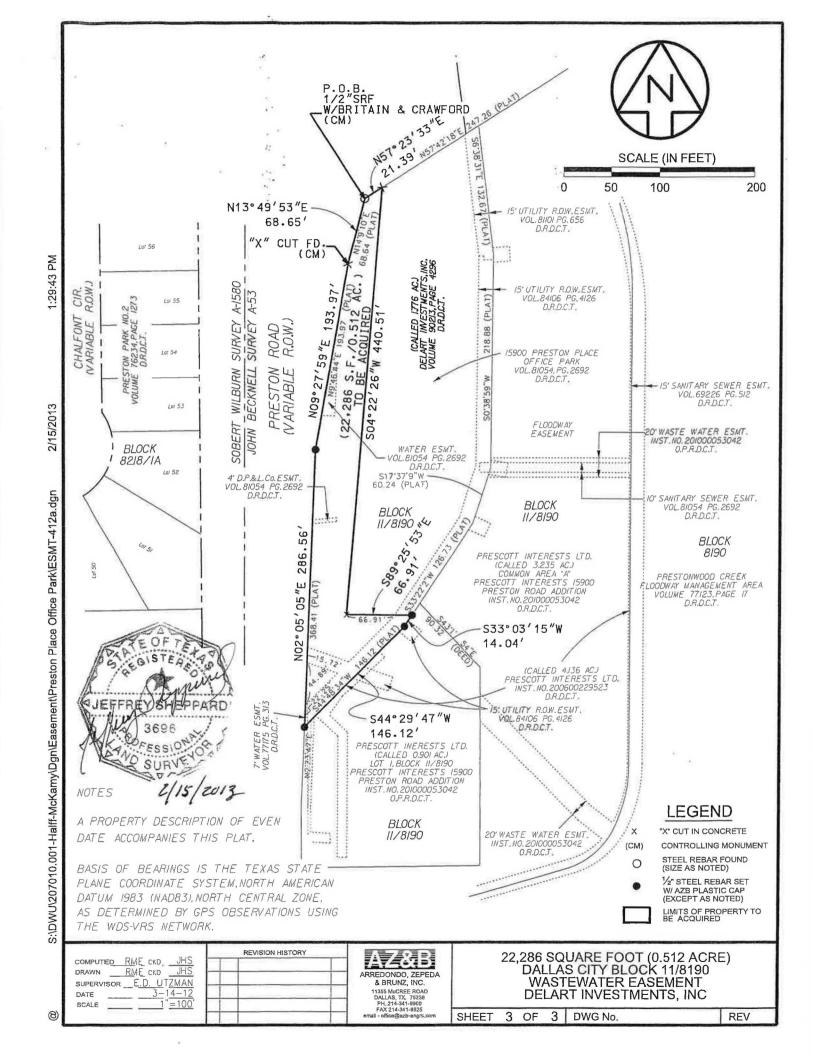

#### 22,286 SQUARE FOOT (0.512 ACRE) DALLAS CITY BLOCK 11/8190 WASTEWATER EASEMENT DELART INVESTMENTS, INC.

#### Exhibit A Tract 1

BEING a 22,286 square foot (0.512 Acre) parcel of land situated in the JOHN BECKNELL SURVEY, ABSTRACT NO. 53, in the City of Dallas, Dallas County, Texas, said parcel being part of a called 1.776 acre tract of land described in a deed to Delart Investments, Inc. recorded in Volume 90213, Page 4296 of the Deed Records of Dallas County, Texas (D.R.D.C.T.), also being part of the western tract of 15900 Preston Place Office Park, an addition to the City of Dallas according to the plat thereof recorded in Volume 81054, Page 2692 of said Deed Records, and being more particularly described as follows:

**BEGINNING** at a ½-inch steel rebar with a cap marked "Britain & Crawford" (controlling monument) found in the east right-of-way of Preston Road (variable right-of-way) for the northwesterly corner of said Delart Investments, Inc. tract;

**THENCE** North 57 degrees 23 minutes 33 seconds East, along the common boundary between said Delart Investments, Inc. tract and said Preston Road, a distance of 21.39 feet to an "X" cut set for corner;

**THENCE** South 04 degrees 22 minutes 26 seconds West, departing said common line and across said Delart Investments, Inc. tract, a distance of 440.51 feet to an "X" cut set for corner;

THENCE South 89 degrees 25 minutes 53 seconds East, continuing across said Delart Investments, Inc. tract, a distance of 66.91 feet to a ½-inch steel rebar with a cap marked "AZ&B" set in the east boundary of said Delart Investments, Inc. tract and the west boundary of a called 4.136 acre tract of land described in a deed to Prescott Interests, LTD. recorded in Instrument Number 200600229523 of the Official Public Records of Dallas County, Texas (O.P.R.D.C.T.), which is also the west boundary of Prescott Interests 15900 Preston Road Addition, an addition to the City of Dallas according to the plat thereof recorded in Instrument Number 201000053042 of said Official Public Records;

**THENCE** South 33 degrees 03 minutes 15 seconds West, along the common line between said Delart Investments, Inc. tract and Prescott Interests, LTD. tract, a distance of 14.04 feet to a ½-inch steel rebar with a cap marked "AZ&B" set;

**THENCE** South 44 degrees 29 minutes 47 seconds West, continuing along said common line, a distance of 146.12 feet to a ½-inch steel rebar with a cap marked "AZ&B" set in the east right-of-way of Preston Road at the southwest corner of said Delart Investments, Inc. tract and the northwest corner of said Prescott Interests tract;

**THENCE** North 02 degrees 05 minutes 05 seconds East, along the common line between said Delart Investments, Inc. tract and Preston Road, a distance of 286.56 feet to a ½-inch steel rebar with a cap marked "AZ&B" set for corner;

#### 22,286 SQUARE FOOT (0.512 ACRE) DALLAS CITY BLOCK 11/8190 WASTEWATER EASEMENT DELART INVESTMENTS, INC.

**THENCE** North 09 degrees 27 minutes 59 seconds East, continuing along said common line, a distance of 193.97 feet to an "X" cut (controlling monument) found for a westerly corner of said Delart Investments, Inc. tract;

**THENCE** North 13 degrees 49 minutes 53 seconds East, continuing along said common line, a distance of 68.65 feet to the **POINT OF BEGINNING** and containing 22,286 square feet, or 0.512 acre of land, more or less.