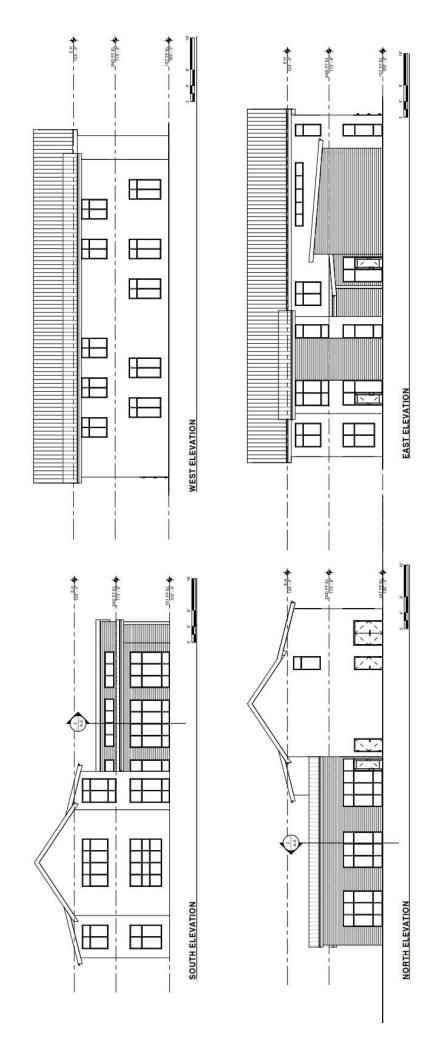

| SF    | # of Units | # of tenants |
|----------------------------|-------|------------|--------------|
| Health and Wellness Center | 11090 | 1          | 3            |

### Section 1.2: Unit Floor Plans and Elevations

### Attached.

Note: All plans are subject to review and approval by the Department of Housing and Neighborhood Revitalization.

### **Section 2: Construction Timeline**

- Developer must apply for a construction permit and close on any construction financing within 60 days of acquisition of the Land Transfer Program lot(s) from the City of Dallas.
- Developer should complete construction and lease facility to a tenant providing medical related services within 2 years of acquisition of the Land Transfer Program lot(s) from the City of Dallas.

# ELEVATIONS



# **3D VIEWS**











With Clip bell commonly production place, incombination of the Clinical place of an advanced against the control production of the Clinical place of the advanced against the control place of the control place of the Clip place o

Water main and wastewater executeds shall also include additional great of working space for construction maintenance of the systems. Additional executed in the Resident and maintenant manches, demonstal file hydrints, water serdices and wastewater services from the main to the action or press. The main to the action or press. The substitution of such additional exacements herein granted shall be determined by their bostlom as test the s.

BEFORE ME, the undersigned authority, a Notiary Padilic in and for the said County and State, on t