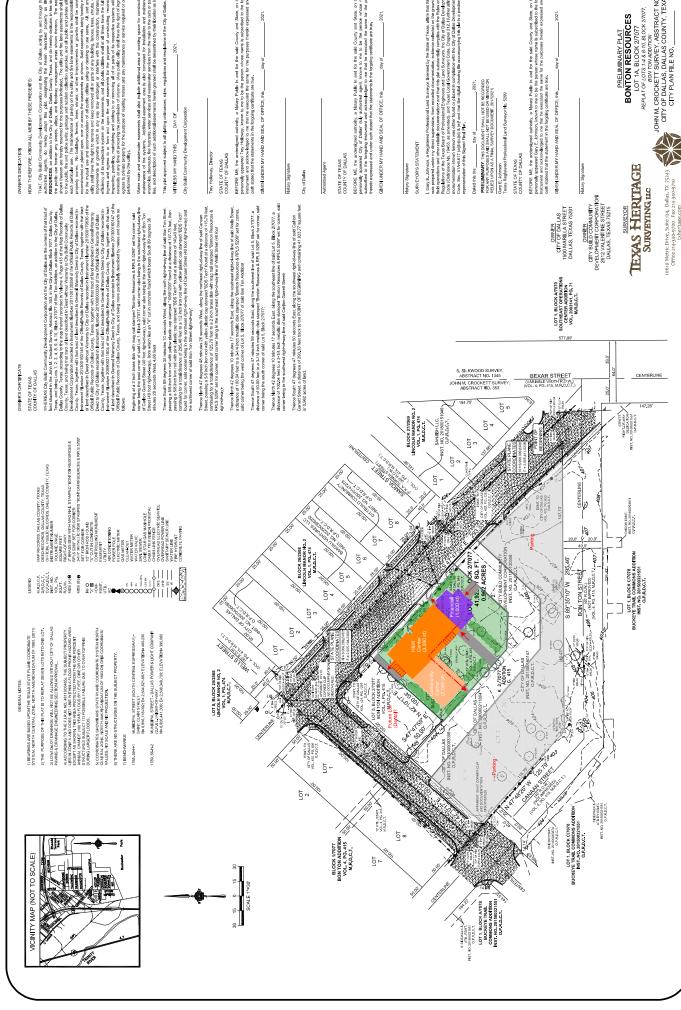

BONTON RESOURCES
LOT 14, BLOCK 201707
REPLATOR LOTS A 84 R. BLOCK 20177
REPLATOR LOTS A 84 R. BLOCK 20177
REPLATOR LOTS TRINCEY, ABSTRACT NO. 353
CITY OF DALLAS DALLAS COUNTY, TEXAS
CITY PLAN PILE NO.