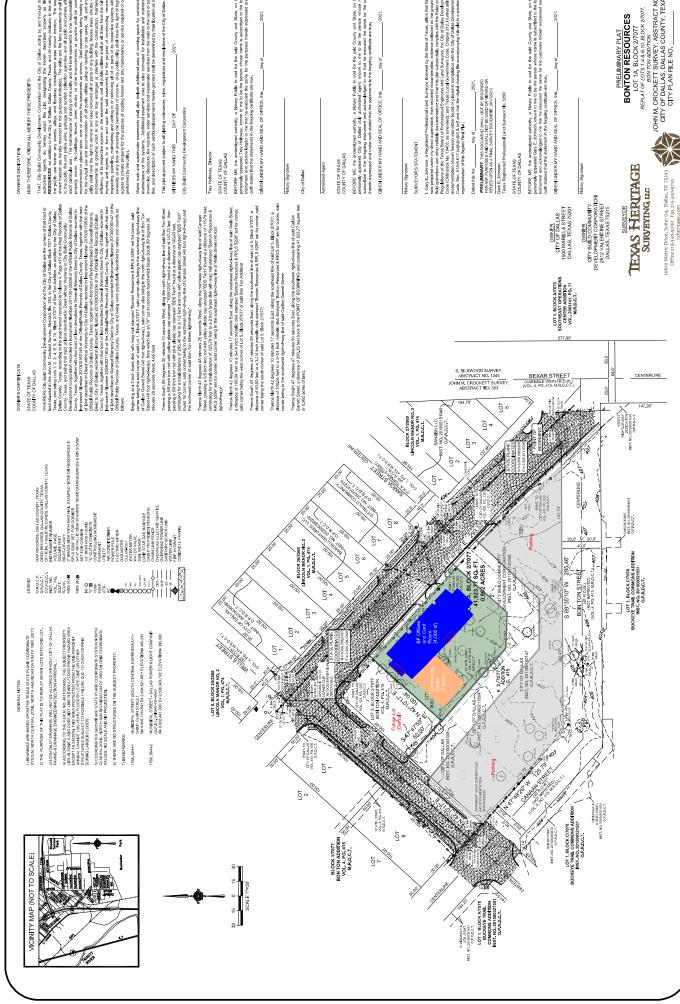

BONTON RESOURCES
LOT 14, BLOCK 201707
REPLATOR LOTS A 84 R. BLOCK 20177
REPLATOR LOTS A 84 R. BLOCK 20177
REPLATOR LOTS TRINCEY, ABSTRACT NO. 353
CITY OF DALLAS DALLAS COUNTY, TEXAS
CITY PLAN PILE NO.