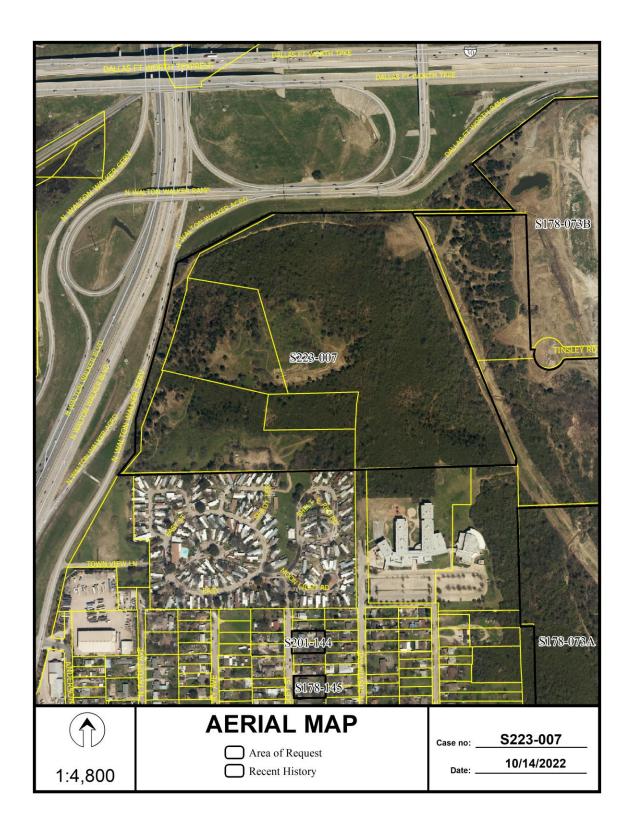

## CITY PLAN COMMISSION

**THURSDAY, NOVEMBER 3, 2022** 

FILE NUMBER: S223-007 SENIOR PLANNER: Mohammad H. Bordbar

LOCATION: Walton Walker Boulevard / State Highway Loop No. 12 south of Dallas

Fort Worth Turnpike / State Highway No. 30

**DATE FILED:** October 6, 2022 **ZONING:** IM, IR

CITY COUNCIL DISTRICT: 6 SIZE OF REQUEST: 53.0727-acres MAPSCO: 42X

APPLICANT/OWNER: TXI Operations, LP, Commerce 30 Building D, LLC

**REQUEST:** An application to create three lots ranging in size from 2.3330-acres to 40.9592-acres from a 53.0727-acre tract of land in City Block 8328 on property located on Walton Walker Boulevard / State Highway Loop No. 12of Dallas Fort Worth Turnpike / State Highway No. 30.