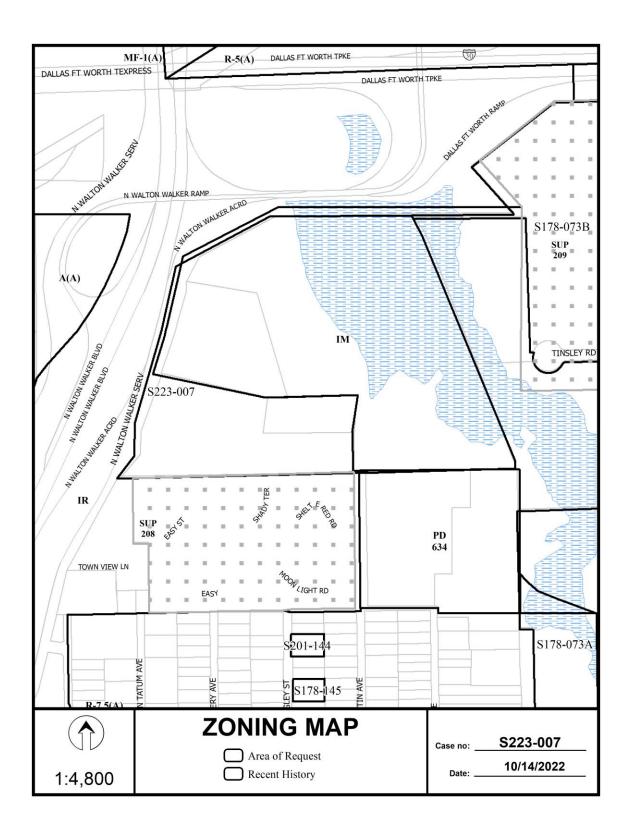

## CITY PLAN COMMISSION

**THURSDAY, NOVEMBER 3, 2022** 

FILE NUMBER: S223-007 SENIOR PLANNER: Mohammad H. Bordbar

LOCATION: Walton Walker Boulevard / State Highway Loop No. 12 south of Dallas

Fort Worth Turnpike / State Highway No. 30

**DATE FILED:** October 6, 2022 **ZONING:** IM, IR

CITY COUNCIL DISTRICT: 6 SIZE OF REQUEST: 53.0727-acres MAPSCO: 42X

APPLICANT/OWNER: TXI Operations, LP, Commerce 30 Building D, LLC

**REQUEST:** An application to create three lots ranging in size from 2.3330-acres to 40.9592-acres from a 53.0727-acre tract of land in City Block 8328 on property located on Walton Walker Boulevard / State Highway Loop No. 12of Dallas Fort Worth Turnpike / State Highway No. 30.

#### SUBDIVISION HISTORY:

1. S178-145 was a request south of the present request to replat a 0.483-acre tract of land containing all of Lot 3C in City Block 10/8331 to create two 10,520 square foot lots on property located on Bagley Avenue at Goodman Street, northeast corner. The request was approved April 5, 2018 but has not been recorded.

**STAFF RECOMMENDATION:** The request complies with the requirements of the IM Industrial Manufacturing District and IR Industrial Research District; therefore, staff recommends approval of the request subject to compliance with the following conditions: