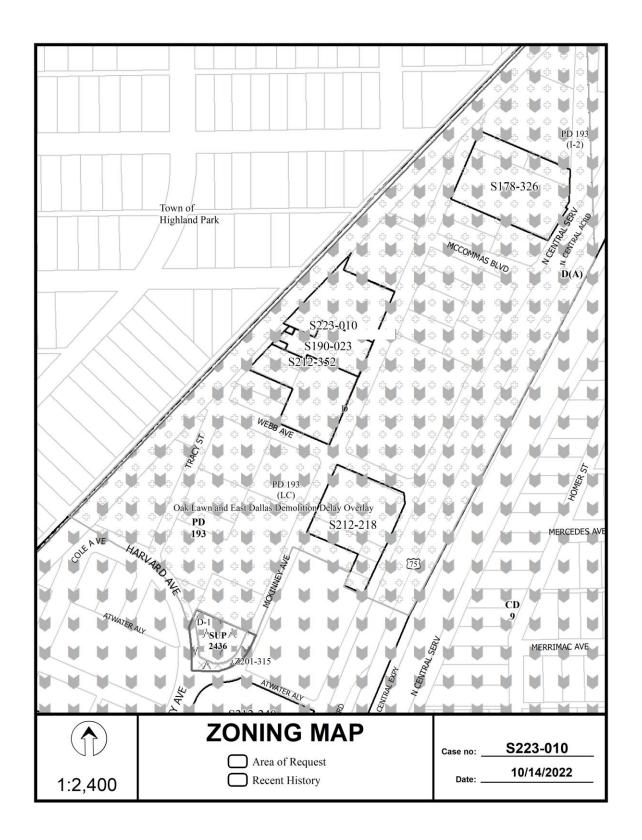

### **THURSDAY, NOVEMBER 3, 2022**

FILE NUMBER: S223-010 SENIOR PLANNER: Mohammad H. Bordbar

LOCATION: between Tracy Street and McKinney Avenue, north of Webb Avenue

**DATE FILED:** October 6, 2022 **ZONING:** PD 193(LC)

PD LINK: https://dallascityhall.com/departments/city-attorney/Articles/PDF/Article%20193.pdf

CITY COUNCIL DISTRICT: 14 SIZE OF REQUEST: 2.176-acres MAPSCO: 35R

**OWNER:** McKinney Webb Holdings, LLC

**REQUEST:** An application to replat a 2.176-acre tract of land containing all of Lots 1 through 3, Lots 6 through 14, all of Lot 2A, Lots 1E through 1G in City Block 5/2018, and abandoned portion of Tracy Street to create one lot on property located between Tracy Street and McKinney Avenue, north of Webb Avenue.

#### SUBDIVISION HISTORY:

- 1. S212-352 was a request on the same property as the present request to replat a 2.153-acre tract of land containing all of Lots 1 through 3, Lots 6 through 14, all of Lot 2A, Lots 1E through 1G in City Block 5/2018, and abandoned portion of Tracy Street to create one lot on property located between Tracy Street and McKinney Avenue, north of Webb Avenue. The request was withdrawn October 5, 2022.
- 2. S212-218 was a request south of the present request to replat a 1.0, 202285-acre tract of land containing all of Lots 1 through 4, part of Lots 19 through 24 in City Block 3/2016 to create one lot on property between McKinney Avenue and Central Expressway/ U.S. Highway No. 75 (FKA Keating Avenue), south of Webb Street. The request was approved on June 6, 2022 but has not been recorded.
- 3. S190-023 was a request north of the present request to replat a 0.449-acre tract of land containing part of Lots B and C, and all of Lots 10 and 11 in City Block 5/2018 to create one lot on property located on McKinney Avenue, east of Katy Trail. The request was approved on November 21, 2019 and was withdrawn on April 21, 2020.
- 4. S178-326 was a request northeast of the present request to create one 1.320-acre lot from a tract of land containing all of Lots 6 through 9 and part of Lots 14 through 17 in City Block 1/2014 on property located on McKinney Avenue, north of McCommas Avenue. The request was approved on October 18, 2018 and recorded on August 19, 2021.