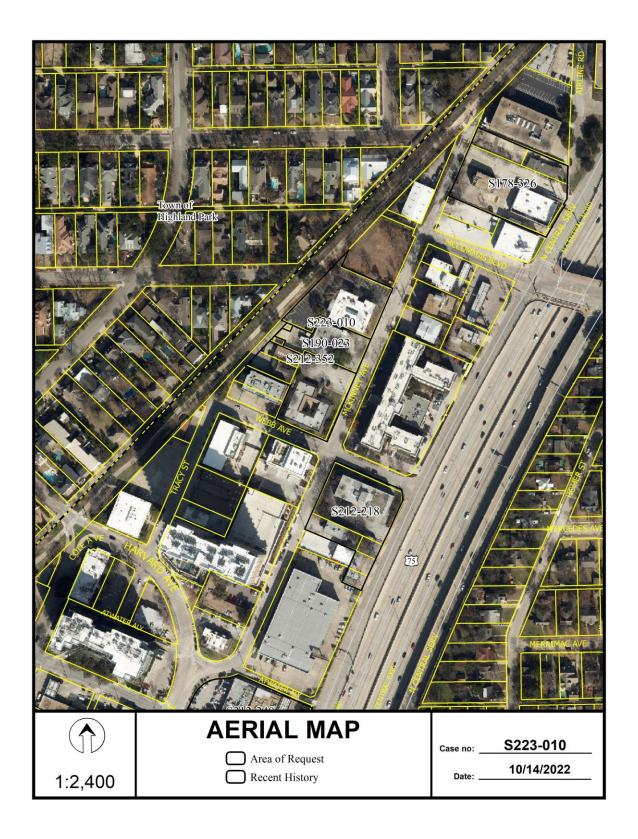

### **THURSDAY, NOVEMBER 3, 2022**

FILE NUMBER: S223-010 SENIOR PLANNER: Mohammad H. Bordbar

LOCATION: between Tracy Street and McKinney Avenue, north of Webb Avenue

**DATE FILED:** October 6, 2022 **ZONING:** PD 193(LC)

PD LINK: https://dallascityhall.com/departments/city-attorney/Articles/PDF/Article%20193.pdf

CITY COUNCIL DISTRICT: 14 SIZE OF REQUEST: 2.176-acres MAPSCO: 35R

**OWNER:** McKinney Webb Holdings, LLC

**REQUEST:** An application to replat a 2.176-acre tract of land containing all of Lots 1 through 3, Lots 6 through 14, all of Lot 2A, Lots 1E through 1G in City Block 5/2018, and abandoned portion of Tracy Street to create one lot on property located between Tracy Street and McKinney Avenue, north of Webb Avenue.

#### SUBDIVISION HISTORY:

- 1. S212-352 was a request on the same property as the present request to replat a 2.153-acre tract of land containing all of Lots 1 through 3, Lots 6 through 14, all of Lot 2A, Lots 1E through 1G in City Block 5/2018, and abandoned portion of Tracy Street to create one lot on property located between Tracy Street and McKinney Avenue, north of Webb Avenue. The request was withdrawn October 5, 2022.
- 2. S212-218 was a request south of the present request to replat a 1.0, 202285-acre tract of land containing all of Lots 1 through 4, part of Lots 19 through 24 in City Block 3/2016 to create one lot on property between McKinney Avenue and Central Expressway/ U.S. Highway No. 75 (FKA Keating Avenue), south of Webb Street. The request was approved on June 6, 2022 but has not been recorded.
- 3. S190-023 was a request north of the present request to replat a 0.449-acre tract of land containing part of Lots B and C, and all of Lots 10 and 11 in City Block 5/2018 to create one lot on property located on McKinney Avenue, east of Katy Trail. The request was approved on November 21, 2019 and was withdrawn on April 21, 2020.
- 4. S178-326 was a request northeast of the present request to create one 1.320-acre lot from a tract of land containing all of Lots 6 through 9 and part of Lots 14 through 17 in City Block 1/2014 on property located on McKinney Avenue, north of McCommas Avenue. The request was approved on October 18, 2018 and recorded on August 19, 2021.