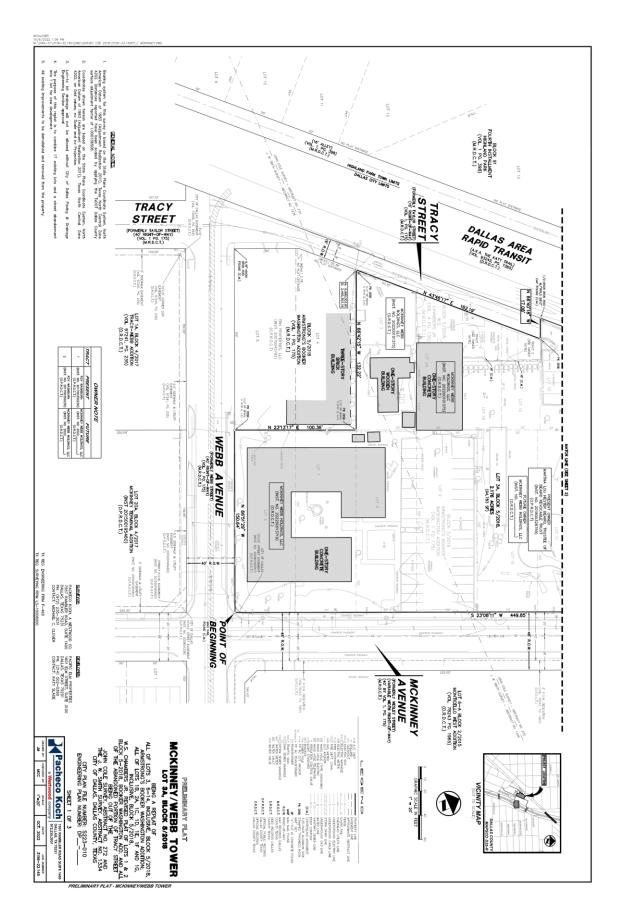

PD LINK: https://dallascityhall.com/departments/city-attorney/Articles/PDF/Article%20193.pdf

CITY COUNCIL DISTRICT: 14 SIZE OF REQUEST: 2.176-acres MAPSCO: 35R

**OWNER:** McKinney Webb Holdings, LLC

**REQUEST:** An application to replat a 2.176-acre tract of land containing all of Lots 1 through 3, Lots 6 through 14, all of Lot 2A, Lots 1E through 1G in City Block 5/2018, and abandoned portion of Tracy Street to create one lot on property located between Tracy Street and McKinney Avenue, north of Webb Avenue.