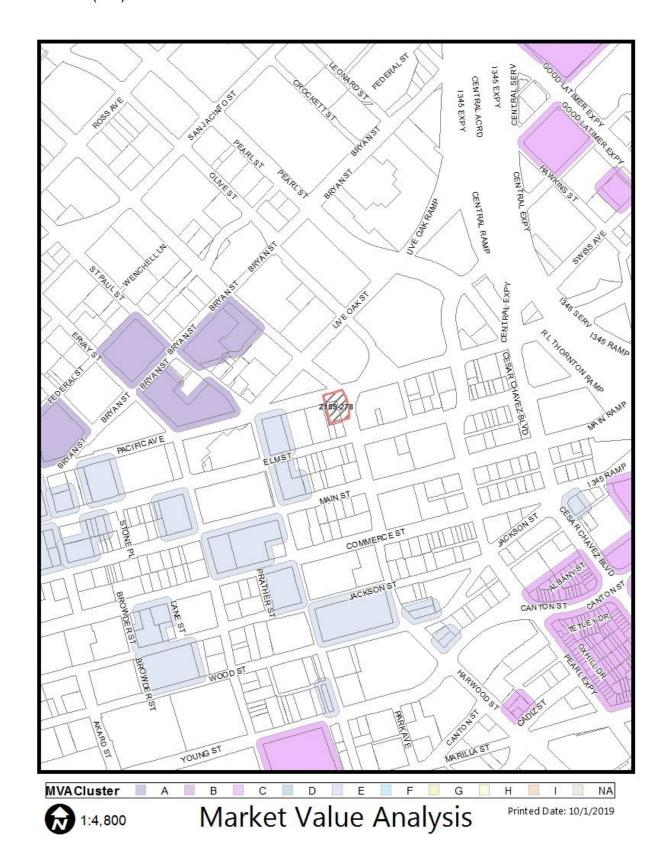

#### **Market Value Analysis:**

Market Value Analysis (MVA), is a tool to aid residents and policy-makers in understanding the elements of their local residential real estate markets. It is an objective, data-driven tool built on local administrative data and validated with local experts. The analysis was prepared for the City of Dallas by The Reinvestment Fund. Public officials and private actors can use the MVA to more precisely target intervention strategies in weak markets and support sustainable growth in stronger markets. The MVA identifies nine market types (A through I) on a spectrum of residential market strength or weakness. As illustrated in the attached MVA map, the colors range from purple representing the strongest markets to orange, representing the weakest markets. The site is not within an identifiable MVA category but lies east of an 'E' MVA designated property on Pacific Street.