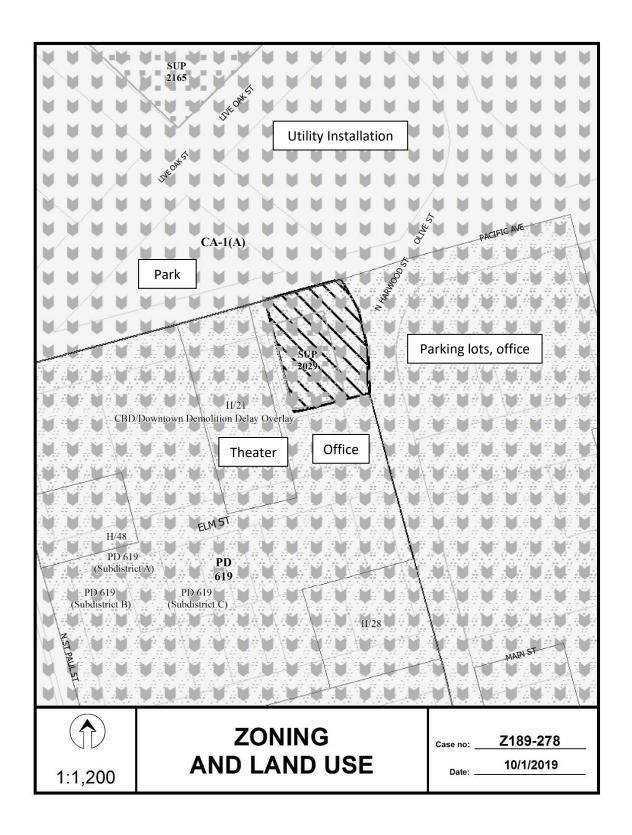

### **Surrounding Land Uses:**

|       | Zoning            | Land Use                               |
|-------|-------------------|----------------------------------------|
| Site  | PD No. 619 & H/48 | Bar, lounge or tavern and a dance hall |
| North | PD No. 619 & H/48 | Park and local utilities station       |
| East  | PD No. 619 & H/48 | Parking lot and office                 |
| South | PD No. 619 & H/48 | Office and parking                     |
| West  | PD No. 619 & H/48 | Majestic Theater                       |

### **Land Use Compatibility:**

The approximately 0.3645 acre site is zoned Planned Development District No. 619 with Historic Overlay No. 48 (Tract A), the Harwood Historic District and contains Subdistricts A and C. The site is developed with a two-story building and is adjacent to office uses to the south, and The Majestic Theater to the west. Additional surrounding uses include a park, office uses, surface parking, and a utility installation.