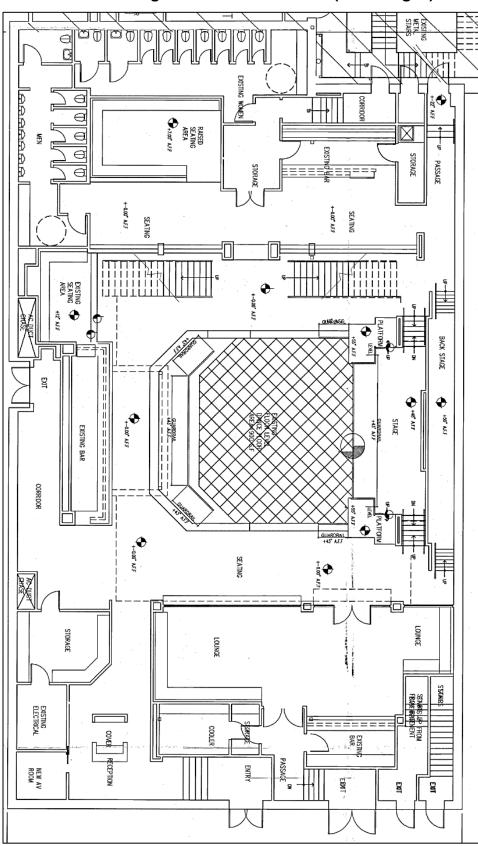

#### **BACKGROUND INFORMATION:**

- Planned Development District No. 619 was created on June 12, 2002, as a result
  of several public and private studies that developed retail strategies for the Central
  Business District (CBD) area and promoted the downtown core as a "full time"
  activity area. Moreover, the goal was to encourage the development of retail and
  personal service uses in the area and create a mixed-use urban activity center.
- PD No. 619 contains 34 acres of land divided into 11 subdistricts, including vertical subdistricts, at, below, and above street level. A Specific Use Permit is required to operate a commercial amusement (inside) use and an alcoholic beverage establishment on both levels.
- On June 12, 2013, the City Council approved Specific Use Permit No. 2029 for an alcoholic beverage establishment limited to a bar, lounge, or tavern and a commercial amusement (inside) limited to a dance hall for a three-year period, subject to a site plan and conditions. The SUP was renewed on May 25, 2016 with an amendment to exclude the alcoholic beverage establishment limited to a bar, lounge, or tavern on the second floor. SUP No. 2029 had an expiry date of May 25, 2019.
- The site is developed with a two-story building with 16,192 square feet of floor area. The first floor contains the 9,393 square feet for the commercial amusement (inside) limited to a dance hall use. The second floor contains the remaining 6,799 square feet of space. The purpose of the amendment is to allow for an alcoholic beverage establishment limited to a bar, lounge, or tavern use on the second floor which is also used as a commercial amusement (inside) limited to a dance hall use.
- The existing site plan limits the dance floor to 927 square feet but includes the total maximum floor area of both floors for the commercial amusement (inside) limited to a dance hall use.