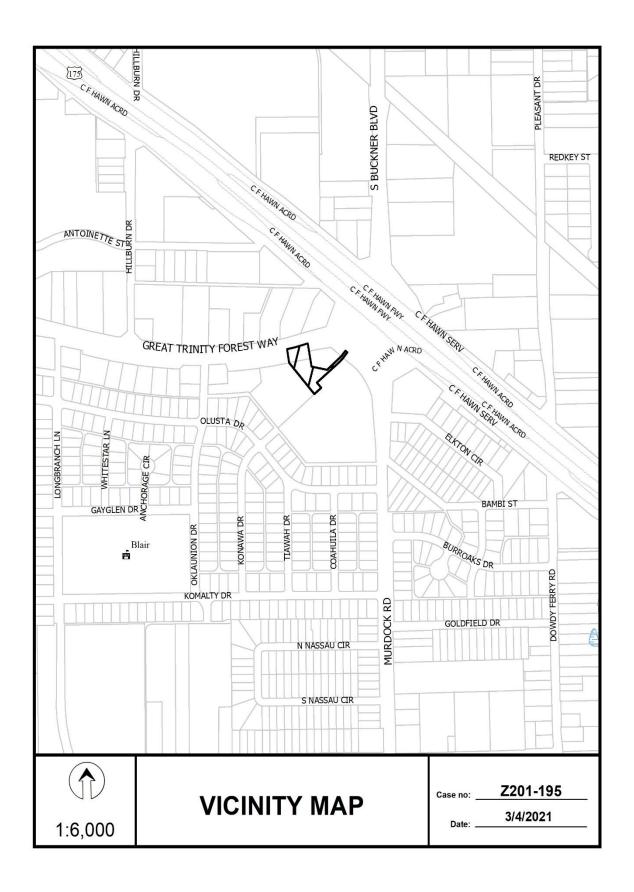

#### HONORABLE MAYOR & CITY COUNCIL

**WEDNESDAY, AUGUST 11, 2021** 

ACM: Dr. Eric A. Johnson

FILE NUMBER: Z201-195(HC) DATE FILED: February 25, 2021

LOCATION: South of Great Trinity Forest Way, west of Murdock Road