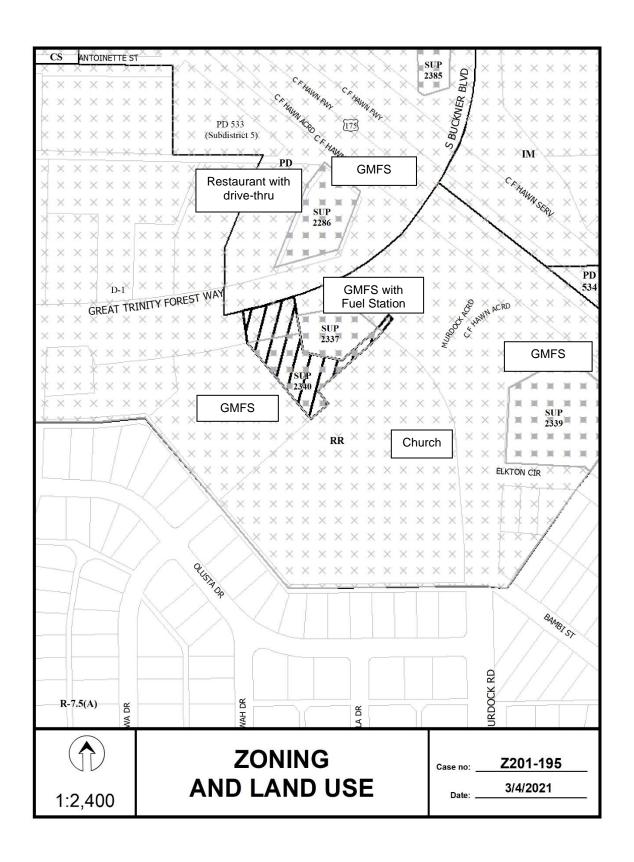

#### Land Use:

|       | Zoning                                            | Land Use                                                                                 |
|-------|---------------------------------------------------|------------------------------------------------------------------------------------------|
| Site  | RR-D-1                                            | General merchandise or food store with fueling station                                   |
| North | PDD No. 533-D-1,<br>Subdistrict 5<br>SUP No. 2286 | General merchandise or food store with fueling station and restaurant with drive-through |
| East  | RR-D-1                                            | General merchandise or food store                                                        |
| South | RR-D-1                                            | Church                                                                                   |
| West  | RR-D-1                                            | General merchandise or food store with fueling station and restaurant                    |

#### **Land Use Compatibility:**

The request site is currently developed with a fueling station and general merchandise or food store 3,500 square feet or less.

The adjacent uses consist primarily of retail and general merchandise or food stores. A church is located south of the request site and is greater than 300 feet by front-door-to-front door measurement, therefore complying with the distance separation requirement as confirmed during the original SUP application.