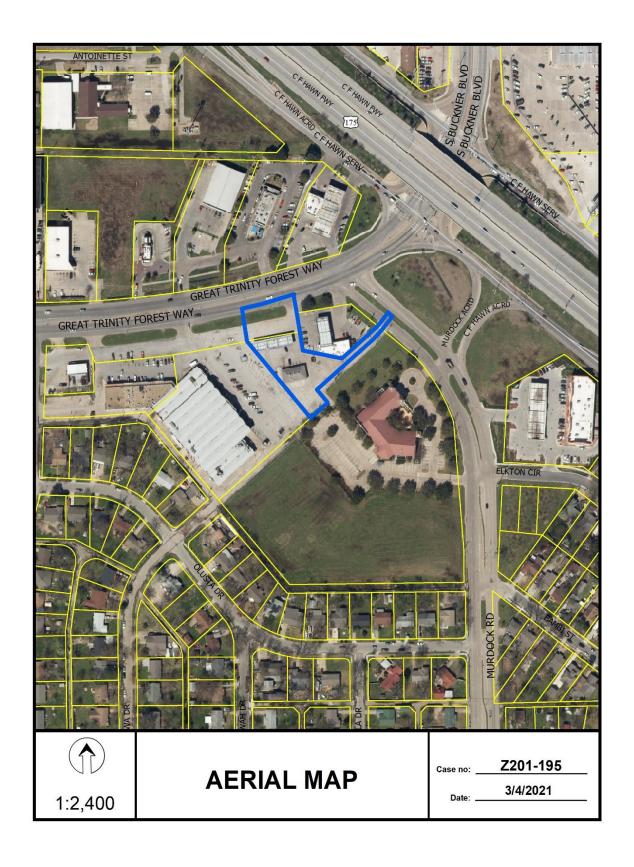

#### Land Use:

|       | Zoning                                            | Land Use                                                                                 |
|-------|---------------------------------------------------|------------------------------------------------------------------------------------------|
| Site  | RR-D-1                                            | General merchandise or food store with fueling station                                   |
| North | PDD No. 533-D-1,<br>Subdistrict 5<br>SUP No. 2286 | General merchandise or food store with fueling station and restaurant with drive-through |
| East  | RR-D-1                                            | General merchandise or food store                                                        |
| South | RR-D-1                                            | Church                                                                                   |
| West  | RR-D-1                                            | General merchandise or food store with fueling station and restaurant                    |

#### **Land Use Compatibility:**

The request site is currently developed with a fueling station and general merchandise or food store 3,500 square feet or less.

The adjacent uses consist primarily of retail and general merchandise or food stores. A church is located south of the request site and is greater than 300 feet by front-door-to-front door measurement, therefore complying with the distance separation requirement as confirmed during the original SUP application.