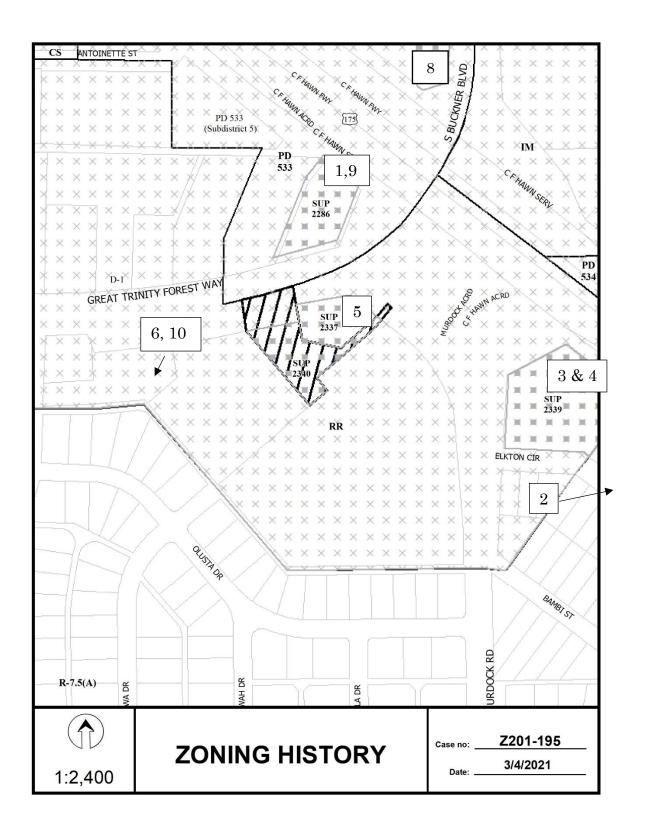

**Zoning History:** There have been ten zoning requests in the area within the past five years.

- 1. Z167-221: On April 11, 2018, the City Council approved Specific Use Permit No. 2286 for the sale of alcoholic beverages in conjunction with a general merchandise or food store 3,500 square feet or less on property zoned Subdistrict 5 within Planned Development District No. 533, the C.F. Hawn Special Purpose District No. 1 with a D-1 Liquor Control Overlay, located on the northwest corner of C.F. Hawn Freeway and Great Trinity Forest Way.
- 2. Z190-138: On January 10, 2020, an application for the renewal of Specific Use Permit No.2286 for the sale of alcoholic beverages in conjunction with a general merchandise or food store 3,500 square feet or less on property zoned Subdistrict 5 within Planned Development District No. 533, the C.F. Hawn Special Purpose District No. 1 with a D-1 Liquor Control Overlay, located on the northwest corner of C.F. Hawn Freeway and Great Trinity Forest Way was automatically approved.
- 3. Z189-211: On January 25, 2017, the City Council approved Specific Use Permit No. 2339 for the sale of alcoholic beverages in conjunction with a general merchandise or food store greater than 3,500 square feet on property zoned a RR-D-1 Regional Retail District with a D-1 Liquor Control Overlay, located on the northeast corner of Murdock Road and Elkton Circle, southwest of C.F. Hawn Freeway.
- 4. Z201-185: On April 1, 2021, an application for the renewal of Specific Use Permit No.2339 for the sale of alcoholic beverages in conjunction with a general merchandise or food store greater than 3,500 square feet on property zoned a RR-

- D-1 Regional Retail District with a D-1 Liquor Control Overlay, located on the northeast corner of Murdock Road and Elkton Circle, southwest of C.F. Hawn Freeway was automatically approved.
- 5. **Z189-193:** On June 12, 2019, the City Council approved Specific Use Permit 2337 for the sale of alcoholic beverages in conjunction with a general merchandise or food store 3,500 square feet or less on property zoned a RR-D-1 Regional Retail District with a D-1 Liquor Control Overlay, located on the southwest corner of Great Trinity Forest Way (Loop 12) and Murdock Road.
- 6. Z201-168: On March 22, 2021, an application for the renewal of Specific Use Permit No. 2337 for the sale of alcoholic beverages in conjunction with a general merchandise or food store 3,500 square feet or less on property zoned a RR-D-1 Regional Retail District with a D-1 Liquor Control Overlay, located on the southwest corner of Great Trinity Forest Way (Loop 12) and Murdock Road was automatically renewed.
- 7. **Z189-129:** On March 21, 2019, the City Plan Commission denied without prejudice an application for the renewal of Specific Use Permit No. 1966 for the sale of alcoholic beverages in conjunction with a general merchandise or food store 3,500 square feet or less on property zoned a RR-D-1 Regional Retail District with a D-1 Liquor Control Overlay, located south of Great Trinity Forest Way (Loop 12), east of Oklaunion Drive.
- 8. **Z190-165:** On August 12, 2020, the City Council approved Specific Use Permit No. 2385 for a vehicle display, sales, and service use on property zoned Subdistrict 5 within Planned Development District No. 533, the C.F. Hawn Special Purpose District, with a D-1 Control Liquor Overlay, located on the northwest corner of South Buckner Boulevard and C.F. Hawn Freeway.
- 9. **Z189-203:** On June 26, 2019, the City Council approved Specific Use Permit No. 2340 for the sale of alcoholic beverages in conjunction with a general merchandise or food store 3,500 square feet or less on property zoned an RR-D-1 Regional Retail District with a D-1 Liquor Control Overlay, located south of Great Trinity Forest Way, west of Murdock Road.
- 10. Z190-122: On March 24, 2021, the City Council approved Specific Use Permit No. 2410 for the sale of alcoholic beverages in conjunction with a general merchandise or food store 3,500 square feet or less on property zoned an RR-D-1 Regional Retail District with a D-1 Liquor Control Overlay, located on the south line of Great Trinity Forest Way (Loop 12), east of Oklaunion Drive.