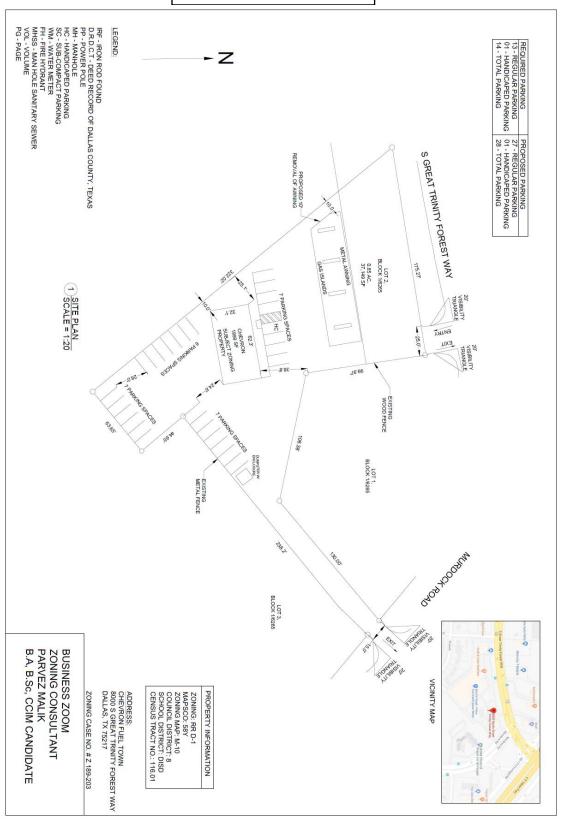

#### Parking:

Pursuant to the Dallas Development Code, the off-street parking requirement for a general merchandise or food store use is one space per 200 square feet of floor area. In addition, a motor vehicle fueling station requires two spaces.

Therefore, the proposed ±1999-square foot convenience store requires 10 spaces plus two for the motor vehicle fueling station for a total of 12 spaces required with 27 spaces provided, as depicted on the site plan.

#### Landscaping:

Landscaping of any development will be in accordance with Article X, as amended. The proposed SUP will not require any additional landscaping since no new construction/additions are planned.