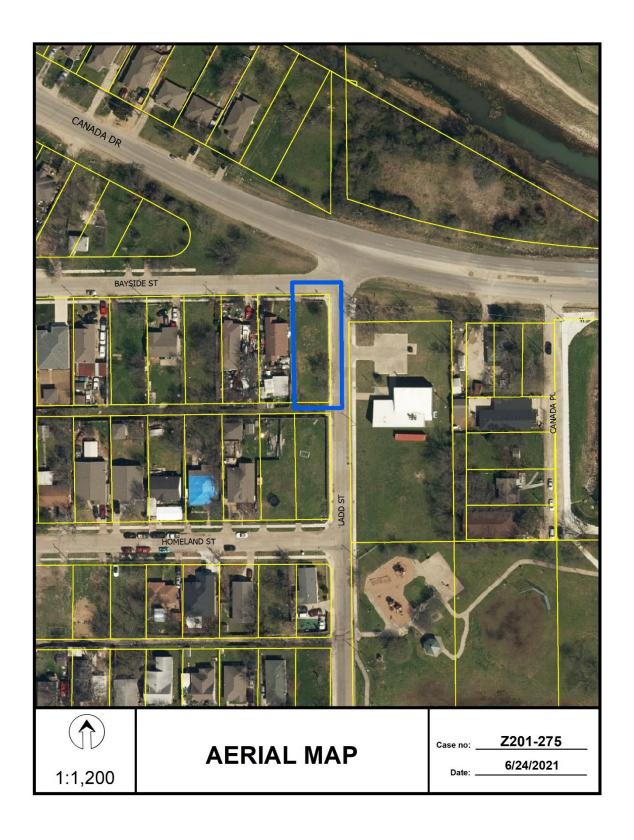

#### HONORABLE MAYOR & CITY COUNCIL WEDNESDAY, OCTOBER 13, 2021

ACM: Dr. Eric A. Johnson

FILE NUMBER: Z201-275(LG) DATE FILED: June 3, 2021

**LOCATION:** Southwest corner of Bayside Street and Ladd Street

#### **BACKGROUND INFORMATION:**

- The area of request is comprised of one undeveloped lot fronting Canada Drive and currently zoned a CR Community Retail District.
- The applicant intends to build one single family home on the lot under the R-5(A) Single Family District regulations.
- The property is protected from the floodplain by a levee on the north side.

With the exception of the institutional use east of the area of request, most of the properties in this area have been developed as single family homes. The area of request was zoned as CR Community Retail District in 1989. Based on historic aerial maps dating back to 1952, the area of request has a history of being developed as a single family home. Aerials show that in 1952, a single family home was located on the site, but then sometime between 1958 and 1968, the single family home was demolished. Building permit records show that a permit was obtained in 1979 to construct a single family, which was later demolished in 2013. Meanwhile, single family uses have existed on the surrounding properties in historic aerials; therefore, the applicant's request is consistent with historical and future proposed land uses within the vicinity.