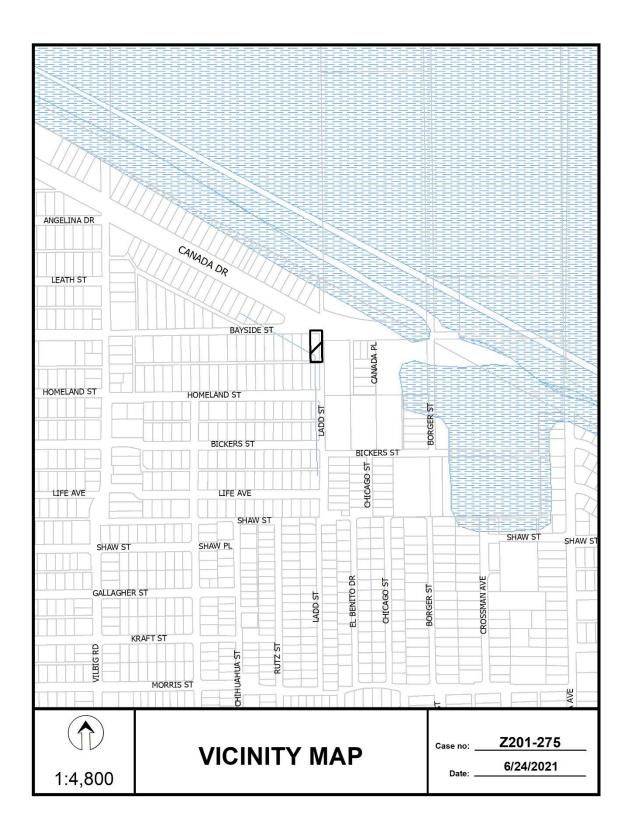

#### HONORABLE MAYOR & CITY COUNCIL WEDNESDAY, OCTOBER 13, 2021

ACM: Dr. Eric A. Johnson

FILE NUMBER: Z201-275(LG) DATE FILED: June 3, 2021

**LOCATION:** Southwest corner of Bayside Street and Ladd Street

COUNCIL DISTRICT: 6 MAPSCO: 44 K

SIZE OF REQUEST: ± 0.155 Acres CENSUS TRACT: 101.01

**REPRESENTATIVE:** Aubrey Quarles

**APPLICANT/OWNER:** Aubrey Quarles/McCaskell Affiliates, LLC

**REQUEST:** An application for an R-5(A) Single Family District on property

#### Thoroughfares/Streets

| Thoroughfare/Street | Туре               | Existing / Proposed ROW |
|---------------------|--------------------|-------------------------|
| Canada Drive        | Principal Arterial | 80 feet with bike plan  |
| Bayside Street      | Local              | -                       |
| Ladd Street         | Local              | -                       |