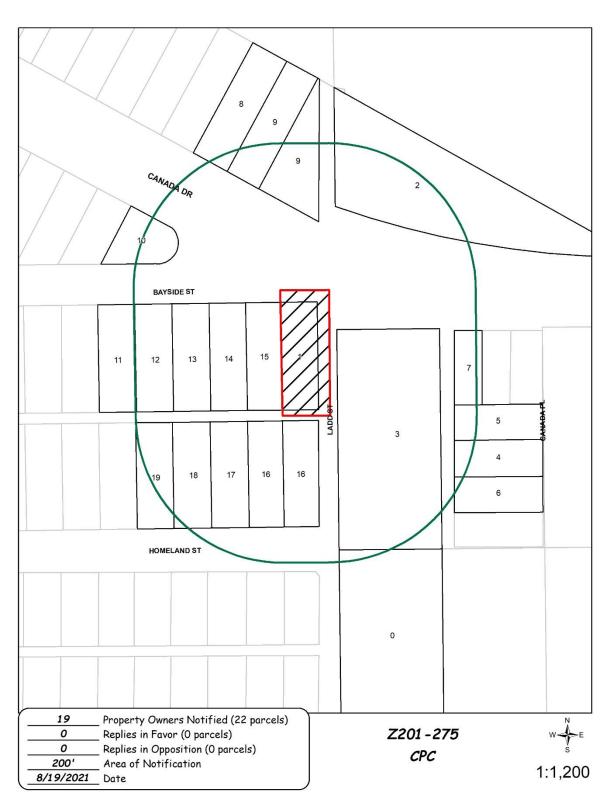

#### HONORABLE MAYOR & CITY COUNCIL WEDNESDAY, OCTOBER 13, 2021

ACM: Dr. Eric A. Johnson

FILE NUMBER: Z201-275(LG) DATE FILED: June 3, 2021

**LOCATION:** Southwest corner of Bayside Street and Ladd Street

COUNCIL DISTRICT: 6 MAPSCO: 44 K

SIZE OF REQUEST: ± 0.155 Acres CENSUS TRACT: 101.01

**REPRESENTATIVE:** Aubrey Quarles

**APPLICANT/OWNER:** Aubrey Quarles/McCaskell Affiliates, LLC

**REQUEST:** An application for an R-5(A) Single Family District on property

zoned CR Community Retail District.

**SUMMARY:** The purpose of the request is to develop the site with a single

family home.

CPC RECOMMENDATION: Approval.

STAFF RECOMMENDATION: Approval.