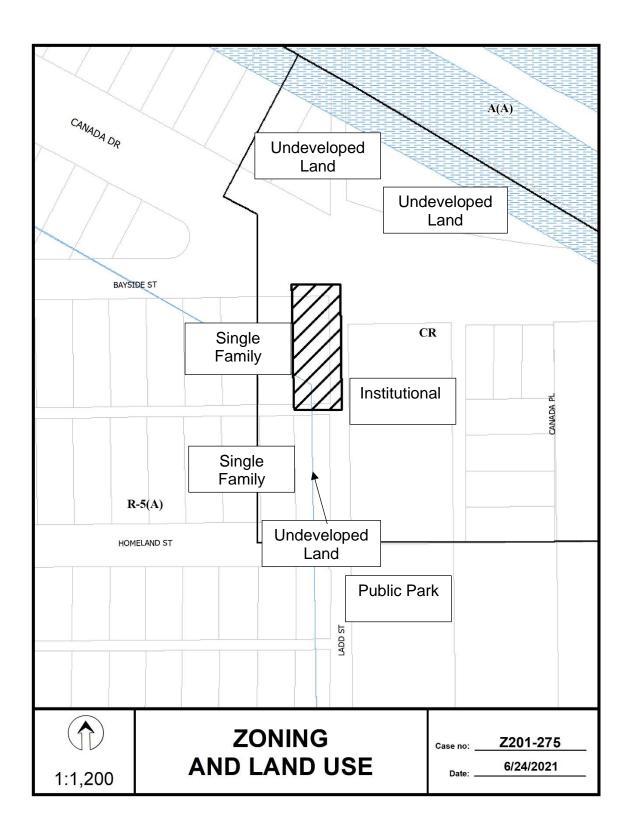

## **Surrounding Land Uses**

|                | Zoning              | Land Use                        |
|----------------|---------------------|---------------------------------|
| Site           | CR Community Retail | Undeveloped                     |
| North          | CR Community Retail | Undeveloped                     |
| East           | CR Community Retail | Institutional                   |
| Southeast      | CR Community Retail | Public Park                     |
| South          | CR Community Retail | Single family, Undeveloped Land |
| Southwest/West | CR Community Retail | Single Family                   |

## **Land Use Compatibility**

The request site is surrounded by single-family uses to the west, south and southwest. Undeveloped properties are immediately adjacent to the west.

The existing CR district is comprised of a total of sixteen lots on both sides of Canada Drive, between Borger Street and the west line of Ladd Street, and is surrounded by R-5(A) and A(A) districts. Eight of the existing lots within the CR district are currently developed with single family and institutional uses, with the remaining lots being undeveloped.

The proposed R-5(A) district will move the residential proximity slope generating line on all areas within the vicinity of the site, thus having an impact on the surrounding properties that will remain within the CR district, since this residential zoned lot will be surrounded by CR properties if this request is approved. It is important to note that this is an existing condition due to the CR district being surrounded by R-5(A), CR and A(A) districts. Furthermore, considering that the majority of the remaining properties within the CR district are developed with single family and church uses, staff considers that the current uses will not be negatively affected by this zoning change.