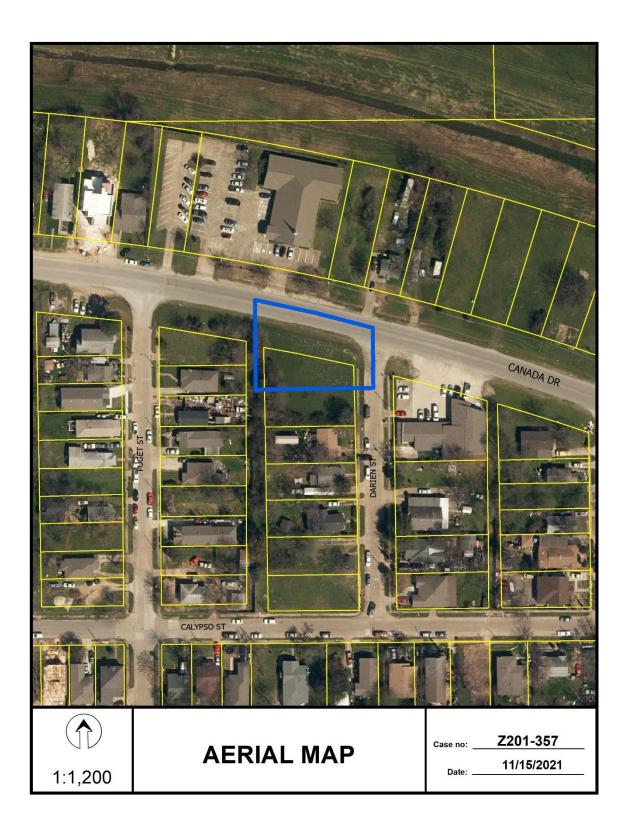

#### **BACKGROUND INFORMATION:**

- The site is currently undeveloped.
- The property is in CR Community Retail zoning district.
- The proposal includes developing this property as a single-family home.
- Single-family residential is prohibited within the CR Community Retail district.
- This site is located south of the Trinity River. The levee is to the north of this site.

#### Land Use Compatibility:

The site is currently undeveloped. The properties north and east of the site are churches. The properties surrounding the site south and west, along with east of the place of worship, are all single-family residential uses. Just north of the place of worship that is located across Canada Dr. is the Trinity River. There are several undeveloped properties throughout the area.