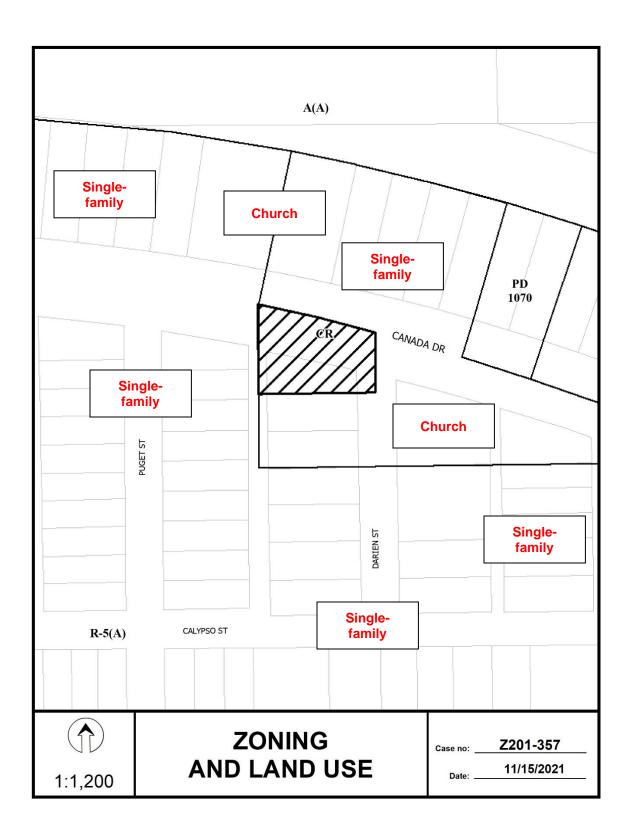

#### Land Use:

|       | Zoning                                                | Land Use                              |
|-------|-------------------------------------------------------|---------------------------------------|
| Site  | CR Community Retail                                   | Undeveloped                           |
| North | CR Community Retail                                   | Church, Single-Family                 |
| East  | CR Community Retail                                   | Church, Single-Family,<br>Undeveloped |
| South | CR Community Retail, R-5(A) Single Family<br>District | Single-Family, Undeveloped            |
| West  | R-5(A) Single Family District                         | Single-Family, Undeveloped            |

#### Land Use Compatibility:

The site is currently undeveloped. The properties north and east of the site are churches. The properties surrounding the site south and west, along with east of the place of worship, are all single-family residential uses. Just north of the place of worship that is located across Canada Dr. is the Trinity River. There are several undeveloped properties throughout the area.

With the exception of the institutional use located north and east of the area of request, most of the properties in this area are undeveloped or single-family homes. The area of request was zoned as CR Community Retail District in 1989. The area of request does not have a history of commercial uses on the property. Meanwhile, single family uses have existed on the surrounding properties in historic aerials; therefore, the applicant's request is consistent with past and future proposed land uses within the vicinity.