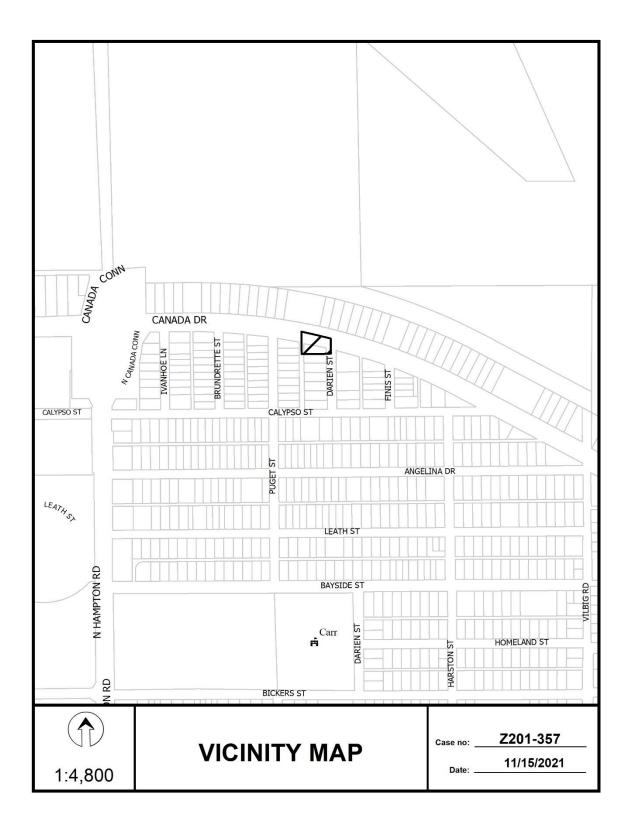

| HONORABLE MAYOR & CITY COUNCIL          |                                                                                                       |                                                                         | 7, JANUARY 12, 2022<br>Dr. Eric A. Johnson |  |  |
|-----------------------------------------|-------------------------------------------------------------------------------------------------------|-------------------------------------------------------------------------|--------------------------------------------|--|--|
| FILE NUMBER:                            | Z201-357(KC)                                                                                          | 201-357(KC) DATE FILED: Septer                                          |                                            |  |  |
| LOCATION:                               | Southwest corner of Ca<br>Darien Street                                                               | Southwest corner of Canada Drive and (the terminus of)<br>Darien Street |                                            |  |  |
| COUNCIL DISTRICT:                       | 6                                                                                                     | MAPSCO:                                                                 | 44 E                                       |  |  |
| SIZE OF REQUEST:                        | Approx. 0.13 acres                                                                                    | oprox. 0.13 acres CENSUS TRA                                            |                                            |  |  |
| REPRESENTATIVE:                         | Permitted Department                                                                                  | (Audra Buckley)                                                         |                                            |  |  |
| APPLICANT:                              | River Edge Investmer                                                                                  | ts LLC (Josh Cor                                                        | rea)                                       |  |  |
| OWNER:                                  | Enoch Correa                                                                                          |                                                                         |                                            |  |  |
| REQUEST:                                | An application for a R-5(A) Single-Family District on property zoned as CR Community Retail District. |                                                                         |                                            |  |  |
| SUMMARY:                                | The purpose of the request is to allow for a single-family home on the site.                          |                                                                         |                                            |  |  |
| CPC RECOMMENDATI                        | ON: <u>Approval</u> .                                                                                 |                                                                         |                                            |  |  |
| STAFF RECOMMENDATION: <u>Approval</u> . |                                                                                                       |                                                                         |                                            |  |  |

Z201-357(KC)