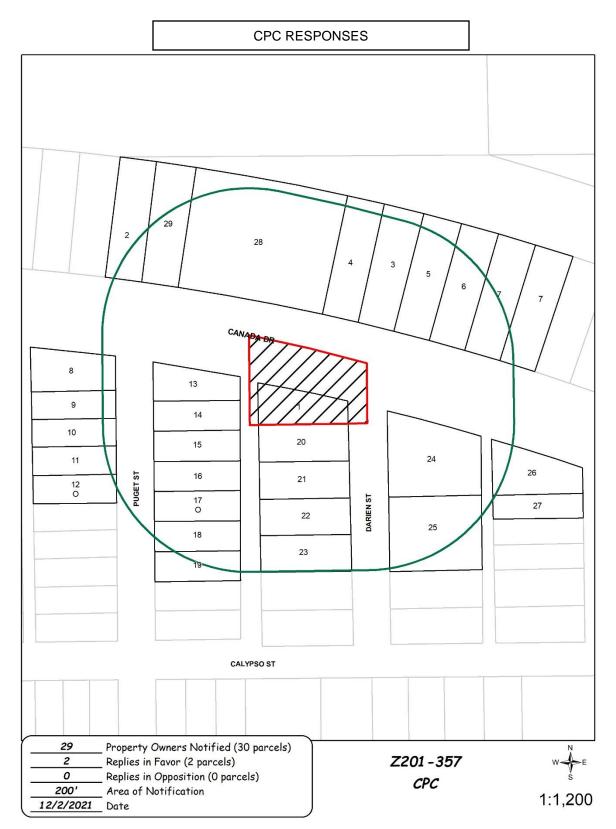

#### CPC ACTION DECEMBER 2, 2021

**Motion:** It was moved to recommend **approval** of a R-5(A) Single-Family District on property zoned as CR- Community Retail District, at the southwest corner of Canada Drive and (the terminus of) Darien Street.