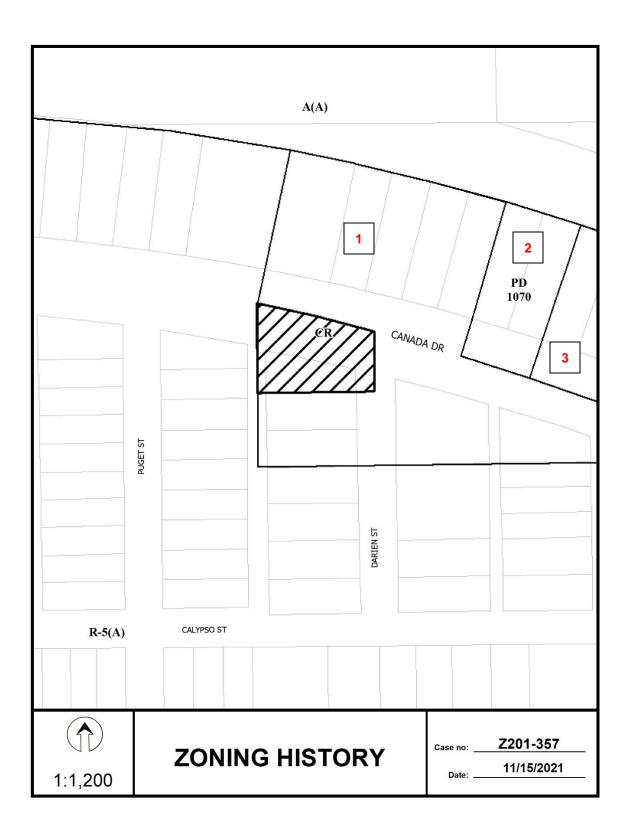

Z201-357(KC)

#### **BACKGROUND INFORMATION:**

- The site is currently undeveloped.
- The property is in CR Community Retail zoning district.
- The proposal includes developing this property as a single-family home.
- Single-family residential is prohibited within the CR Community Retail district.
- This site is located south of the Trinity River. The levee is to the north of this site.

#### Zoning History:

There have been three zoning cases on three sites in the surrounding area in the past five years.

- 1. **Z189-370:** On March 25, 2020, City Council approved an application for an R-5(A) Single Family District on property zoned a CR Community Retail District at the north line of Canada Drive, northwest of the terminus of Finis Street.
- 2. **Z201-136:** On September 22, 2021, City Council approved a Planned Development District for R-5(A) Single Family District uses on property zoned CR Community Retail District at the north line of Canada Drive, between Darien Street and Finis Street.
- 3. **Z201-313:** On October 7, 2021, the City Plan Commission recommended approval for an application for an R-5(A) Single Family District on property zoned CR Community Retail District on the north line of Canada Drive, northwest of Darien Street. The case is scheduled to be heard by the City Council on December 8, 2021.