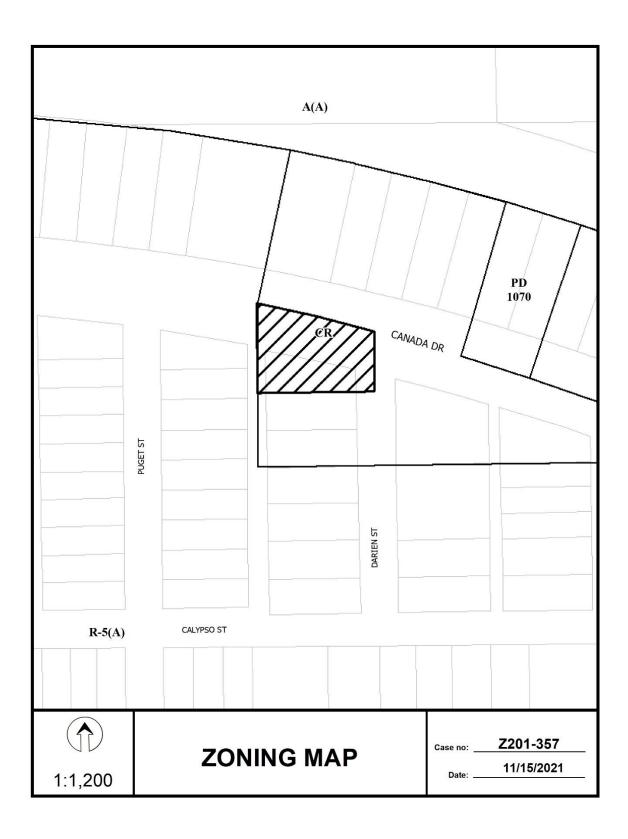

#### Land Use:

|       | Zoning                                                | Land Use                              |
|-------|-------------------------------------------------------|---------------------------------------|
| Site  | CR Community Retail                                   | Undeveloped                           |
| North | CR Community Retail                                   | Church, Single-Family                 |
| East  | CR Community Retail                                   | Church, Single-Family,<br>Undeveloped |
| South | CR Community Retail, R-5(A) Single Family<br>District | Single-Family, Undeveloped            |
| West  | R-5(A) Single Family District                         | Single-Family, Undeveloped            |

The existing CR district is comprised of a total of ten lots at this location and is surrounded by property zoned R-5(A), PD 1070, or A(A). Six of the existing lots within the CR district are currently developed with single family or institutional uses, with the remaining lots being undeveloped.