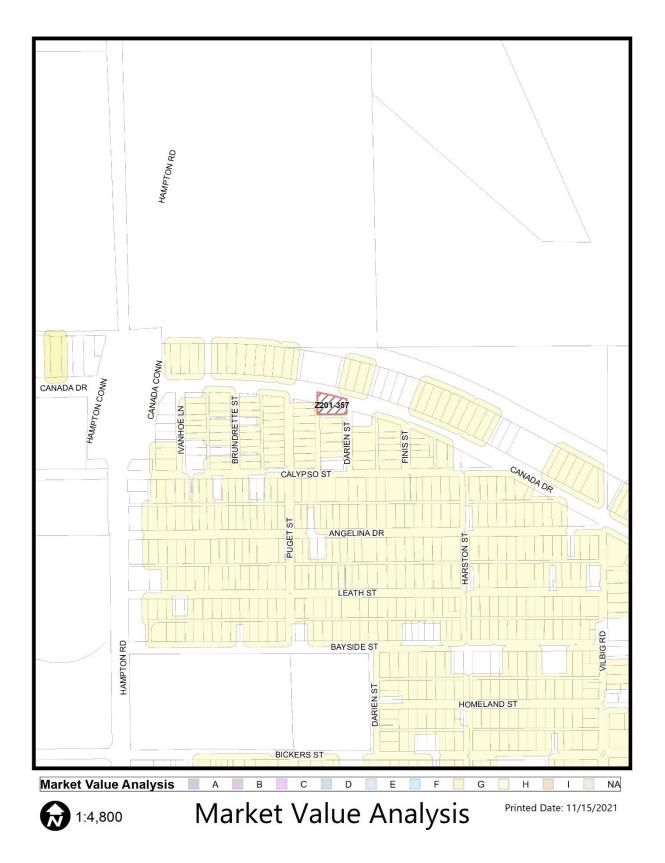

#### Market Value Analysis:

<u>Market Value Analysis (MVA)</u>, is a tool to aid residents and policy-makers in understanding the elements of their local residential real estate markets. It is an objective, data-driven tool built on local administrative data and validated with local experts. The analysis was prepared for the City of Dallas by The Reinvestment Fund. Public officials and private actors can use the MVA to more precisely target intervention strategies in weak markets and support sustainable growth in stronger markets. The MVA identifies nine market types (A through I) on a spectrum of residential market strength or weakness. As illustrated in the attached MVA map, the colors range from purple representing the strongest markets (A through C) to orange, representing the weakest markets (G through I). The area of request is not in an MVA cluster. The properties surrounding the site are in a "G" MVA cluster.