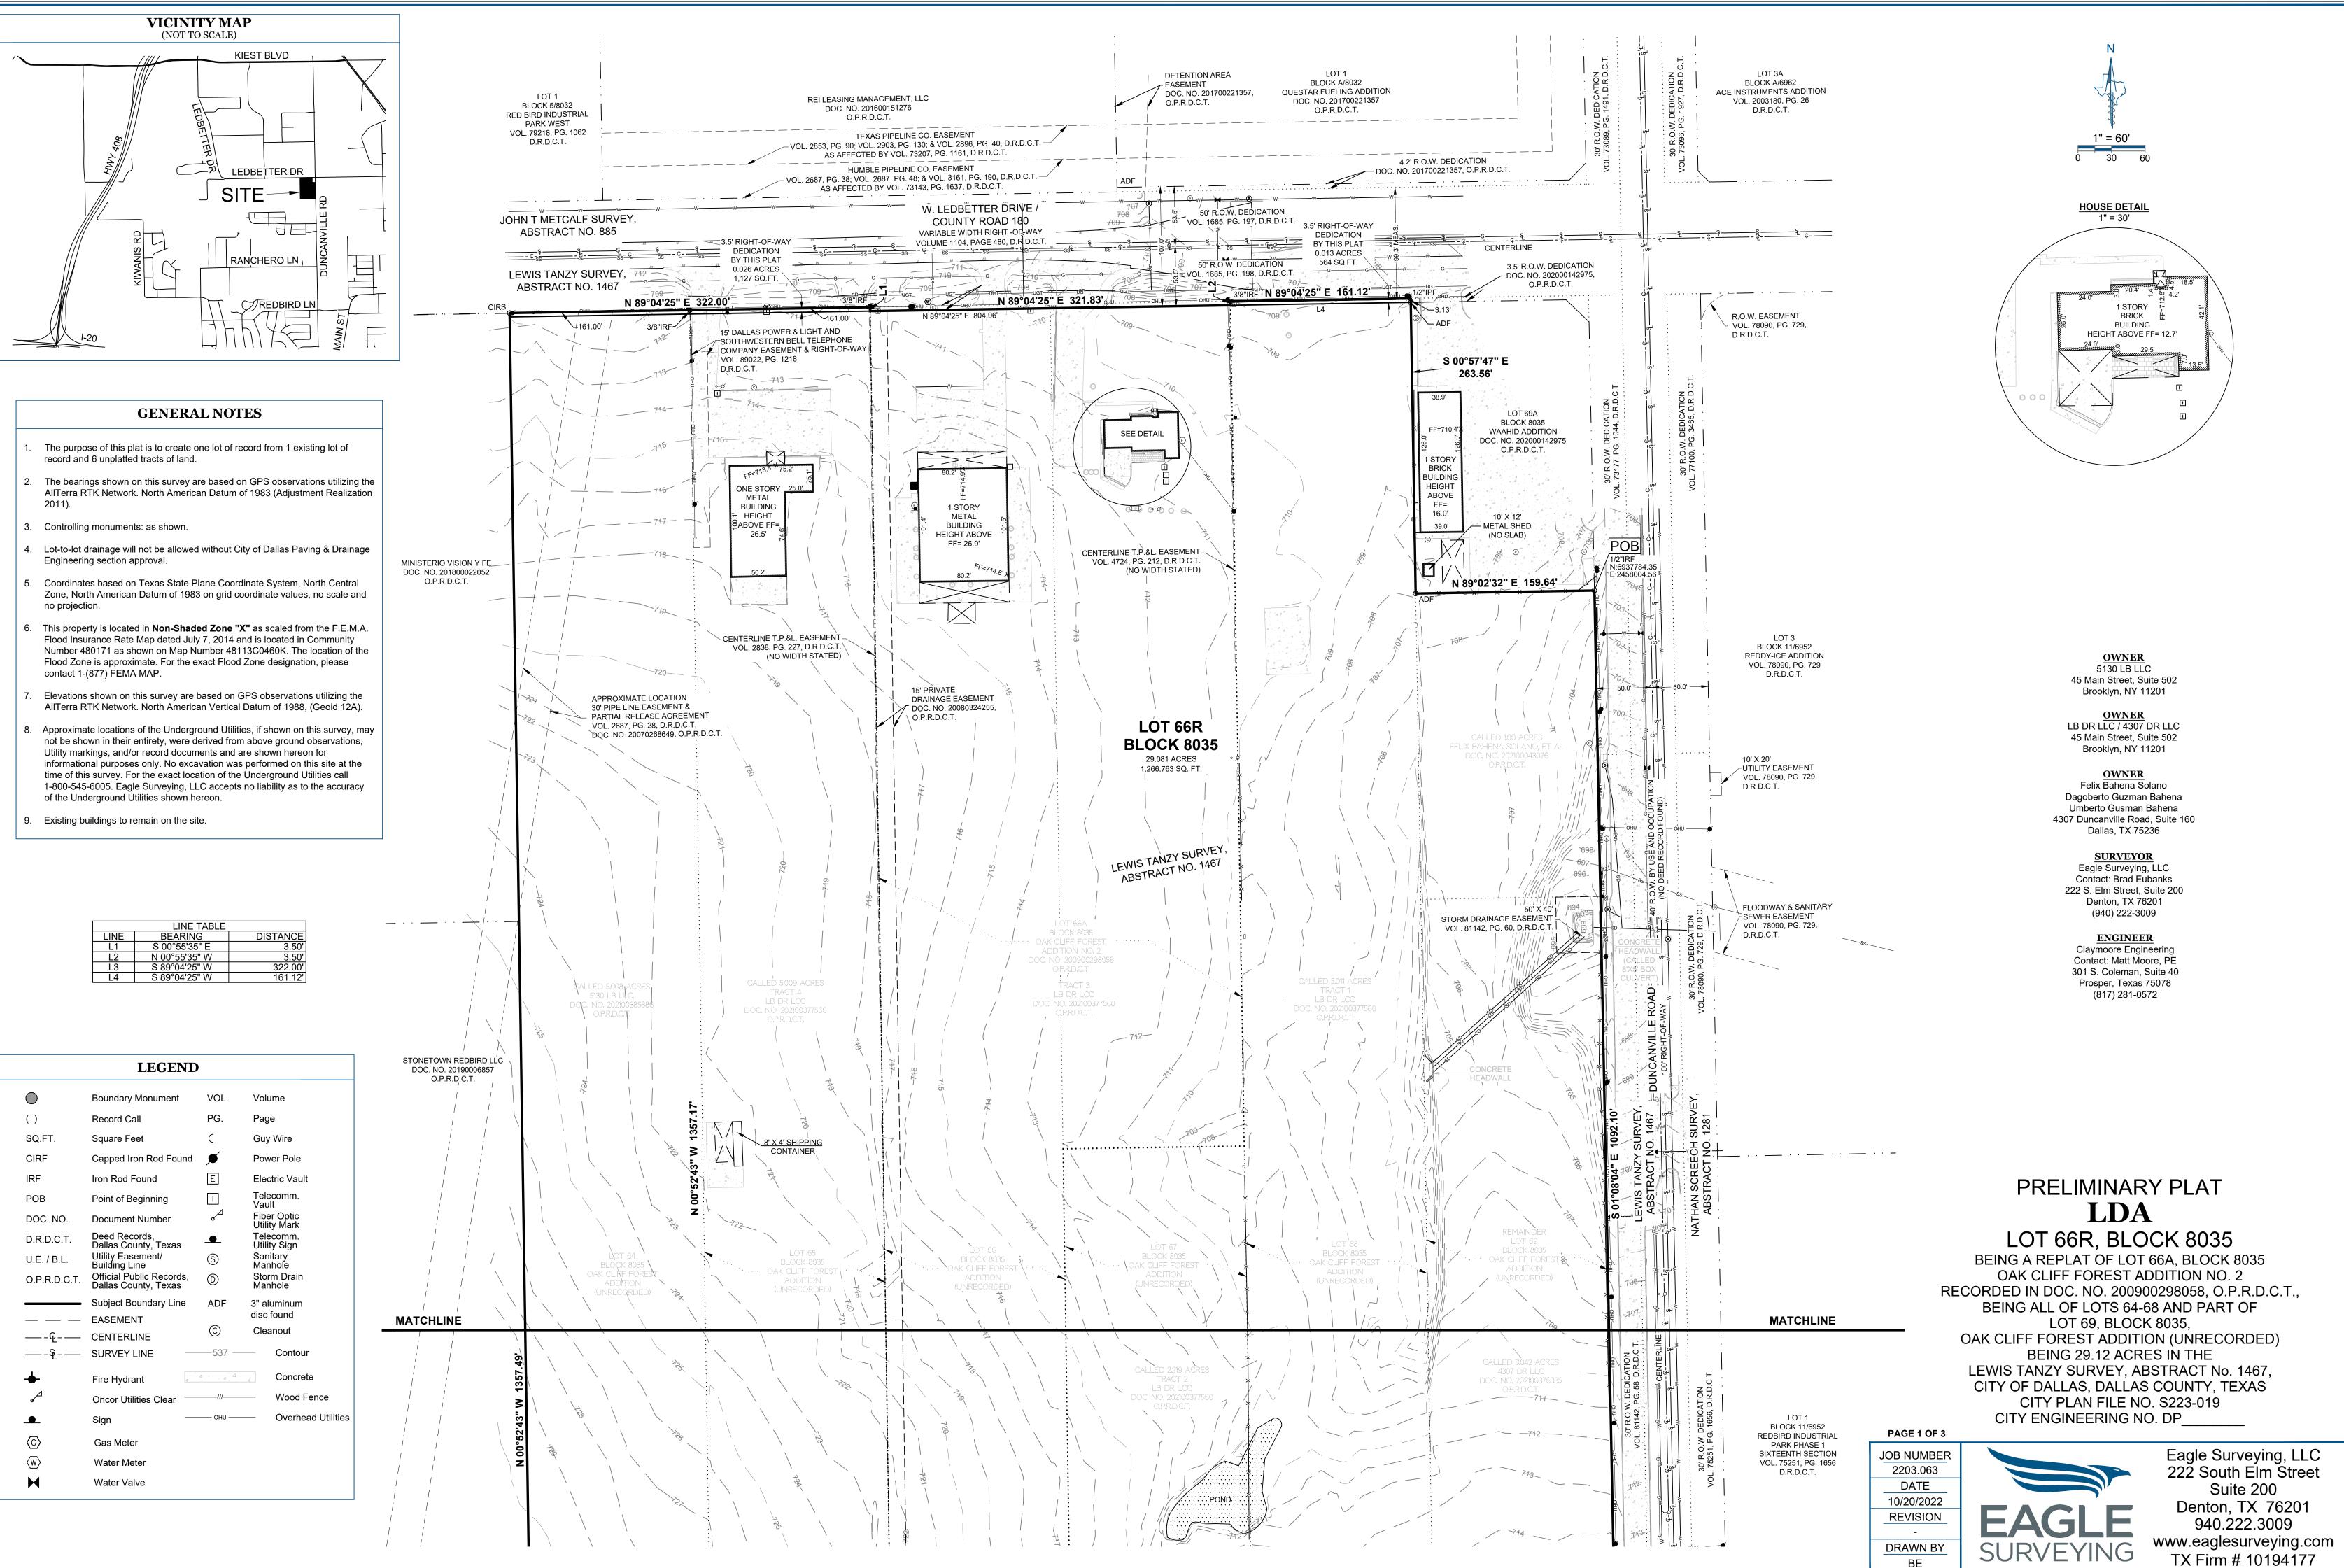

- 1. The purpose of this plat is to create one lot of record from 1 existing lot of record and 6 unplatted tracts of land.
- 2. The bearings shown on this survey are based on GPS observations utilizing the AllTerra RTK Network. North American Datum of 1983 (Adjustment Realization 2011).

**GENERAL NOTES** 

- 3. Controlling monuments: as shown.
- 4. Lot-to-lot drainage will not be allowed without City of Dallas Paving & Drainage Engineering section approval.
- 5. Coordinates based on Texas State Plane Coordinate System, North Central Zone, North American Datum of 1983 on grid coordinate values, no scale and no projection.
- 6. This property is located in **Non-Shaded Zone "X"** as scaled from the F.E.M.A. Flood Insurance Rate Map dated July 7, 2014 and is located in Community Number 480171 as shown on Map Number 48113C0460K. The location of the Flood Zone is approximate. For the exact Flood Zone designation, please contact 1-(877) FEMA MAP.
- 7. Elevations shown on this survey are based on GPS observations utilizing the AllTerra RTK Network. North American Vertical Datum of 1988, (Geoid 12A).
- 8. Approximate locations of the Underground Utilities, if shown on this survey, may not be shown in their entirety, were derived from above ground observations, Utility markings, and/or record documents and are shown hereon for informational purposes only. No excavation was performed on this site at the time of this survey. For the exact location of the Underground Utilities call 1-800-545-6005. Eagle Surveying, LLC accepts no liability as to the accuracy of the Underground Utilities shown hereon.
- 9. Existing buildings to remain on the site.

# **GENERAL NOTES**

- The purpose of this plat is to create one lot of record from 1 existing lot of record and 6 unplatted tracts of land.
- The bearings shown on this survey are based on GPS observations utilizing the AllTerra RTK Network. North American Datum of 1983 (Adjustment Realization 2011).
- 3. Controlling monuments: as shown.
- 4. Lot-to-lot drainage will not be allowed without City of Dallas Paving & Drainage Engineering section approval.
- 5. Coordinates based on Texas State Plane Coordinate System, North Central Zone, North American Datum of 1983 on grid coordinate values, no scale and no projection.
- 6. This property is located in Non-Shaded Zone "X" as scaled from the F.E.M.A. Flood Insurance Rate Map dated July 7, 2014 and is located in Community Number 480171 as shown on Map Number 48113C0460K. The location of the Flood Zone is approximate. For the exact Flood Zone designation, please contact 1-(877) FEMA MAP.
- Elevations shown on this survey are based on GPS observations utilizing the AllTerra RTK Network. North American Vertical Datum of 1988, (Geoid 12A).
- 8. Approximate locations of the Underground Utilities, if shown on this survey, were derived from above ground observations, Utility markings, and/or record documents. No excavation was performed on this site at the time of this survey. For the exact location of the Underground Utilities call 1-800-545-6005. Eagle Surveying, LLC accepts no liability as to the accuracy of the Underground Utilities
- 9. Existing buildings to remain on the site.