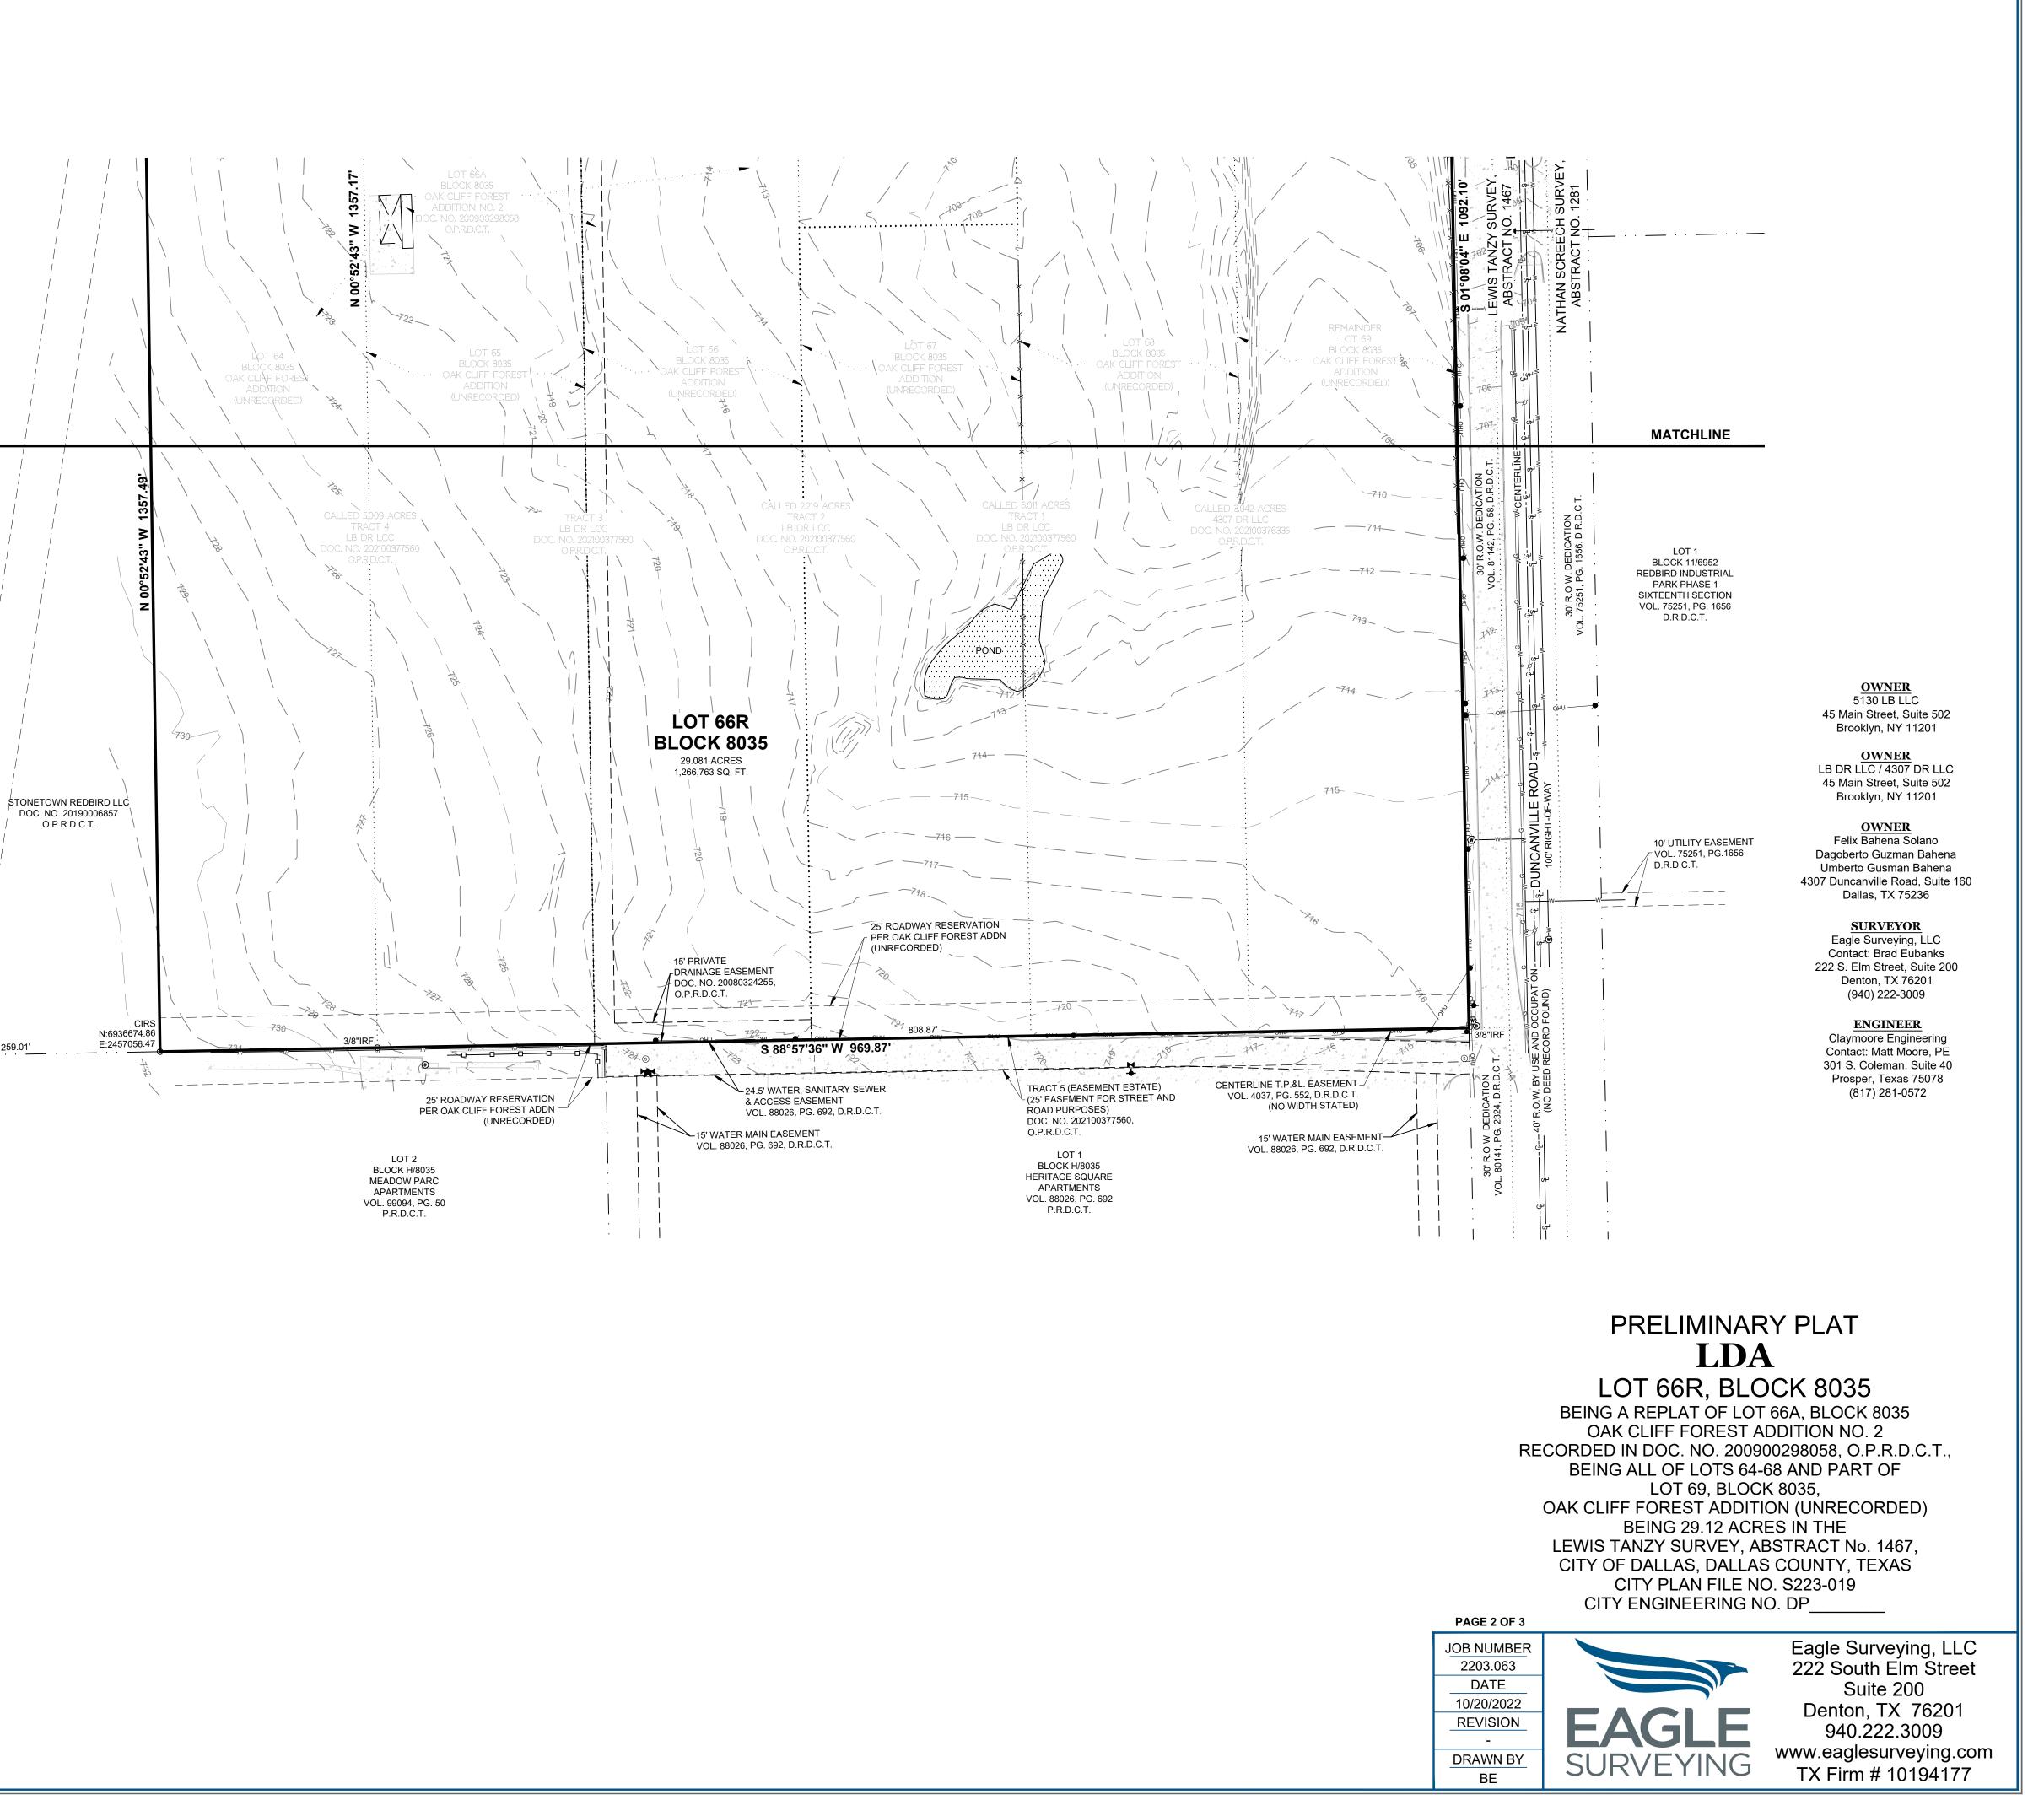

# **OWNER'S CERTIFICATE**

STATE OF TEXAS COUNTY OF DALLAS §

WHEREAS LB DR LLC, 4307 DR LLC, FELIX BAHENA SOLANO, DAGOBERTO GUZMAN BAHENA, UMBERTO GUSMAN BAHENA and 5130 LB LLC are the owners of a 29.12 acre tract or parcel of land situated in the LEWIS TANZY SURVEY, ABSTRACT NO. 1467, City Block No. 8035, City of Dallas, Dallas County, Texas, being all of Lots 64, 65, 66, 67, 68, and part of Lot 69, Block 8035, Oak Cliff Forest Addition, an unrecorded subdivision, being all of Lot 66A, Block 8035, Oak Cliff Forest Addition No. 2, a subdivision of record in Document Number 200900298058, of the Official Public Records of Dallas County, Texas, being all of called Tract 1, Tract 2, Tract 3, and Tract 4 conveyed to LB DR LLC by Special Warranty Deed of record in Document Number 202100377560, of said Official Public Records, being all of a called 3.042 acre tract of land conveyed to 4307 DR LLC by Special Warranty Deed of record in Document Number 202100376335, of said Official Public Records, being all of a called 1.00 acre tract of land conveyed to Felix Bahena Solano, Dagoberto Guzman Bahena, and Umberto Gusman Bahena by Special Warranty Deed of record in Document Number 202100043076, of said Official Public Records, being all of a called 5.008 acre tract of land conveyed to 5130 LB LLC by Special Warranty Deed of record in Document

**BEGINNING**, at a 1/2" iron rod found in the west right-of-way line of Duncanville Road (a 100' right-of-way), at the southeast corner of Lot 69A, Block 8035, Waahid Addition, a subdivision of record in Document Number 202000142975, of said Official Public Records, and the northeast corner of said 1.00 acre tract;

Number 202100385886, of said Official Public Records, and being more particularly described by metes and bounds as follows:

THENCE, S01°08'04"E, along the west right-of-way line of said Duncanville Road, being the common east line of said 1.00 and 3.042 acre tracts, a distance of 1,092.10 feet to a 3/8" iron rod found at the northeast corner of Lot 1, Block H/8035, Heritage Square Apartments, a subdivision of record in Volume 88026, Page 692, of the Plat Records of Dallas County, Texas, and the southeast corner of said 3.042 acre tract;

**THENCE**, S88°57'36"W, along the north line of said Lot 1 and Lot 2, Block H/8035, Meadow Parc Apartments, a subdivision of record in Volume 99094, Page 50, of said Deed Records, being the common south lines of said 3.042 acre tract, said Tracts 1, 2, 3, and 4 and said 5.008 acre tract, passing at a distance of 808.87 feet a 3/8" iron rod found in the north line of said Lot 2, being the southeast corner of a said called 5.008 acre tract, and the southwest corner of said Tract 4, continuing a total distance of 969.87 feet to a 1/2" iron rod with green plastic cap stamped "EAGLE SURVEYING" set, being the southwest corner of said 5.008 acre tract;

**THENCE**, N00°52'43"W, along the west line of said 5.008 acre tract, a distance of 1,357.49 feet to a 1/2" iron rod with green plastic cap stamped "EAGLE SURVEYING" set in the south right-of-way line of W. Ledbetter Drive (also known as County Road 180, a variable width right-of-way)3/8" iron rod found in the south right-of-way line of W. Ledbetter Drive (also known as County Road 180, a variable width right-of-way), at the northeast corner of said 5.008 acre tract and the northwest corner of said Tract 4;

# **THENCE** along the south right-of-way line of said Ledbetter Drive, the following five (5) courses and distances:

1) N89°04'25"E, passing at distance of 161.00 feet a 3/8" iron rod found at the northeast corner of said 5.008 acre tract and the northwest corner of said Tract 4, continuing a total distance of 322.00 feet to a 3/8" iron rod found at the northeast corner of said Tract 4;

2) S00°55'35"E, a distance of 3.50 feet to a point at the northwest corner of said Lot 66A;

3)N89°04'25"E, a distance of 321.83 feet to a point at the northeast corner of said Lot 66A;

4)N00°55'35"W, a distance of 3.50 feet to a 3/8" iron rod found at the northwest corner of said Tract 1;

5)N89°04'25"E, a distance of 161.12 feet to a 1/2" iron pipe found at the northeast corner of said Tract 1;

**THENCE**, S00°57'47"E, along the along east line of said Tract 1, passing at a distance of 3.15 feet a 3" aluminum disc found at the northwest corner of said Lot 69A, and continuing along the west line of said Lot 69A, being the common east line of said Tract 1, a total distance of 263.56 feet to a 3" aluminum disc found at the southwest corner of said Lot 69A and the northwest corner of said 1.00 acre tract;

**THENCE**, N89°02'32"E, along the south line of said Lot 69A, being the common north line of said 1.00 acre tract, a distance of 159.64 feet to the **POINT OF BEGINNING** and containing an area of 29.12 Acres, or (1,268,454 Square Feet) of land, more or less.

# PRELIMINARY PLAT LDA LOT 66R, BLOCK 8035 BEING A REPLAT OF LOT 66A, BLOCK 8035 OAK CLIFF FOREST ADDITION NO. 2 RECORDED IN DOC. NO. 200900298058, O.P.R.D.C.T., BEING ALL OF LOTS 64-68 AND PART OF LOT 69, BLOCK 8035, OAK CLIFF FOREST ADDITION (UNRECORDED) BEING 29.12 ACRES IN THE LEWIS TANZY SURVEY, ABSTRACT No. 1467, CITY OF DALLAS, DALLAS COUNTY, TEXAS CITY PLAN FILE NO. S223-019 CITY ENGINEERING NO. DP PAGE 3 OF 3 JOB NUMBEF