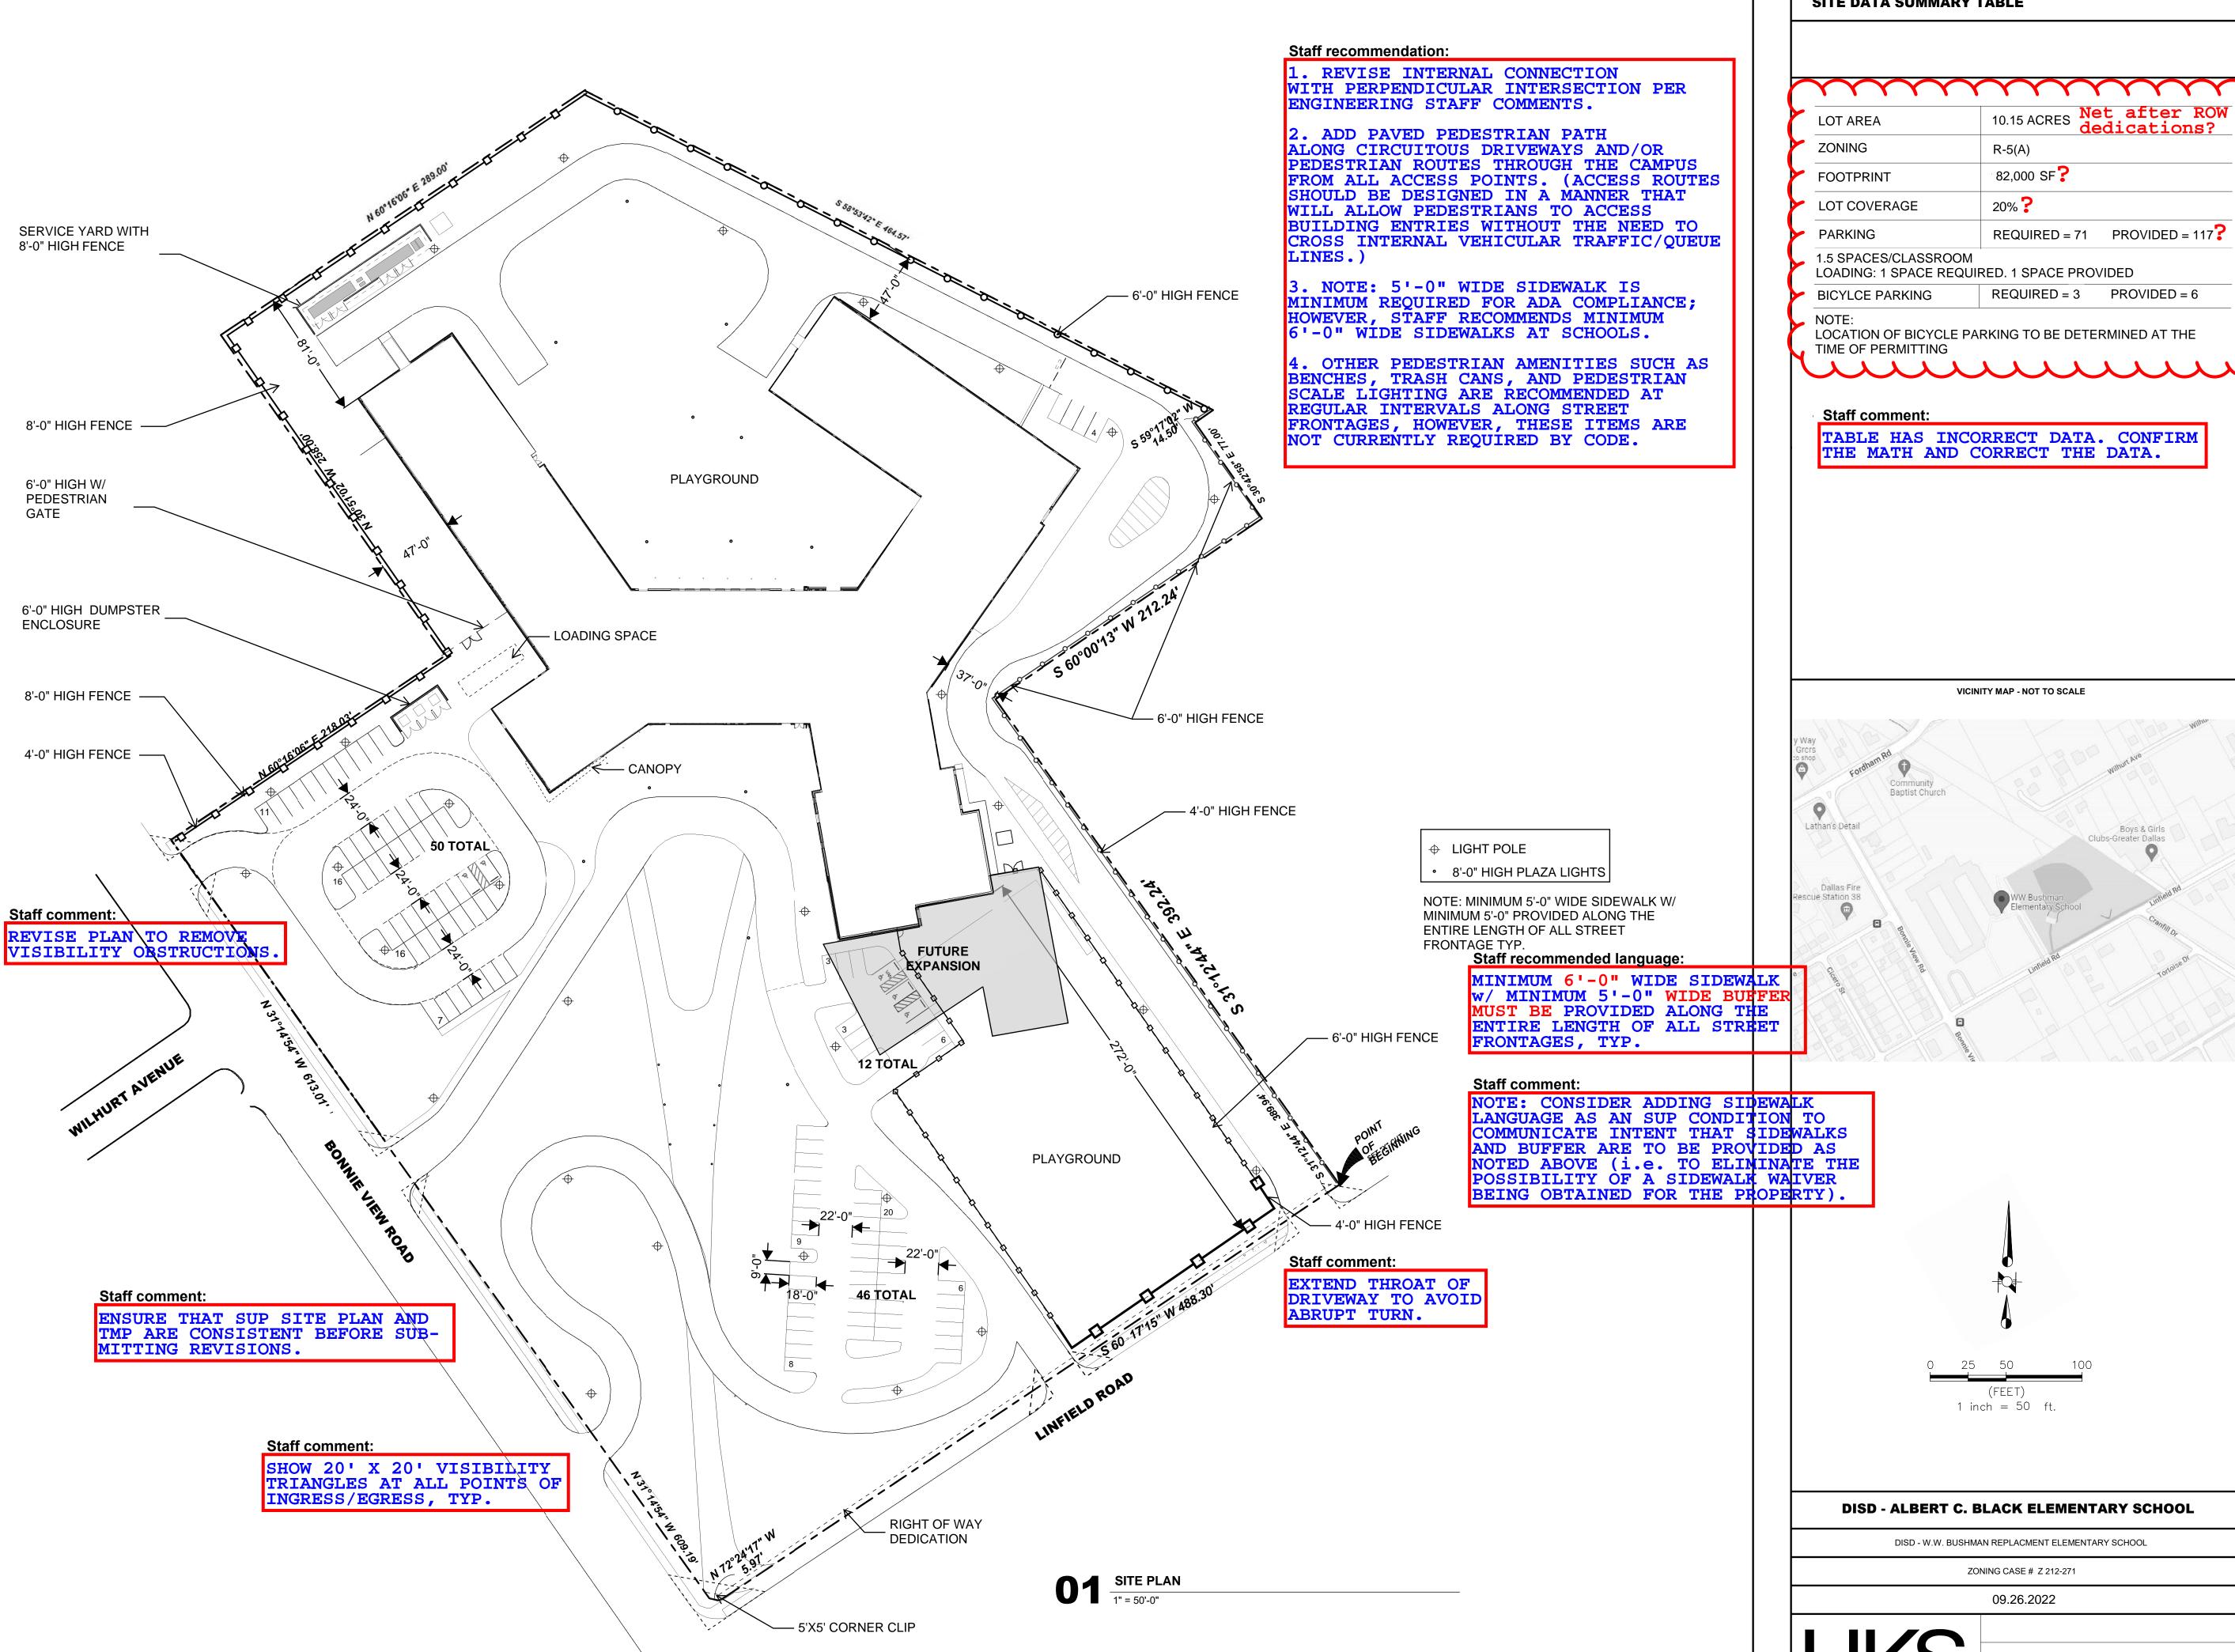

## SITE DATA SUMMARY TABLE

| w/ MINIMUM 5'-0" | WIDE BUFFER |  |  |
|------------------|-------------|--|--|
| MUST BE PROVIDED | ALONG THE   |  |  |
| ENTIRE LENGTH OF |             |  |  |
| FRONTAGES, TYP.  |             |  |  |
| FROMIAGES, IIF.  |             |  |  |

| NOTE: CONSIDER ADDING SID                               |                         |
|---------------------------------------------------------|-------------------------|
| LANGUAGE AS AN SUP CONDIT                               | ION TO                  |
| COMMUNICATE INTENT THAT S                               | IDEWALKS                |
| AND BUFFER ARE TO BE PROVI                              |                         |
| NOTED ABOVE (i.e. TO ELINI                              | INA <mark>TE THE</mark> |
| POSSIBILITY OF A SIDEWALK<br>BEING OBTAINED FOR THE PRO | WAIVER                  |
| BEING OBTAINED FOR THE PRO                              | OPERTY).                |

SCALE : 1" = 50'-0"