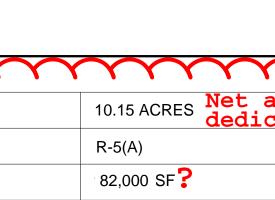

## SITE DATA SUMMARY TABLE



| w/ MINIMUM 5'-0" | WIDE BUFFER |  |  |
|------------------|-------------|--|--|
| MUST BE PROVIDED | ALONG THE   |  |  |
| ENTIRE LENGTH OF |             |  |  |
| FRONTAGES, TYP.  |             |  |  |
| FROMIAGES, IIF.  |             |  |  |

| NOTE: CONSIDER ADDING SID                               |                         |
|---------------------------------------------------------|-------------------------|
| LANGUAGE AS AN SUP CONDIT                               | ION TO                  |
| COMMUNICATE INTENT THAT S                               | IDEWALKS                |
| AND BUFFER ARE TO BE PROVI                              |                         |
| NOTED ABOVE (i.e. TO ELINI                              | INA <mark>TE THE</mark> |
| POSSIBILITY OF A SIDEWALK<br>BEIN