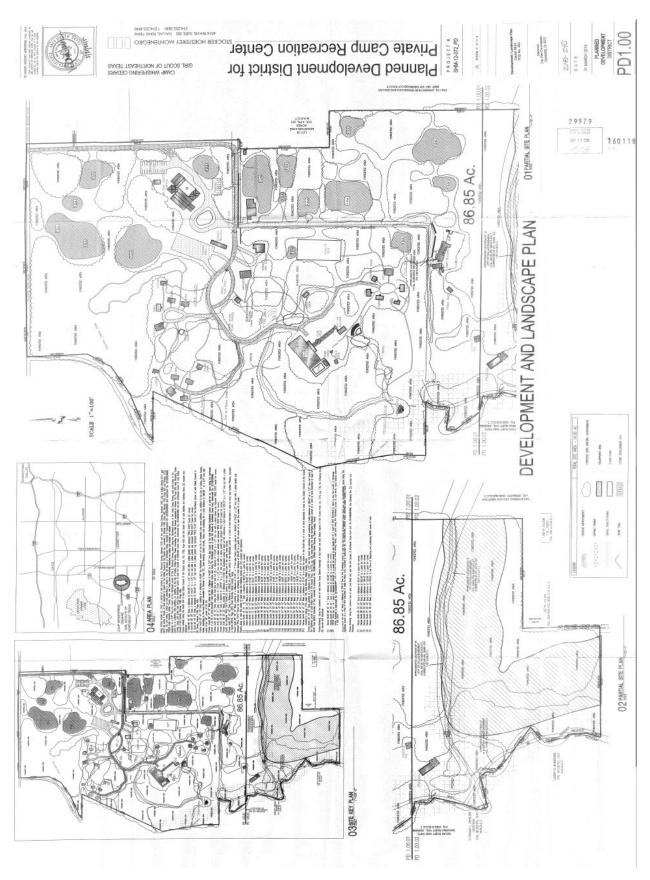

#### **BACKGROUND INFORMATION:**

On January 13, 2016, the Dallas City Council established Planned Development district No. 953 by Ordinance No. 29979.

# **EXISTING DEVELOPMENT PLAN**