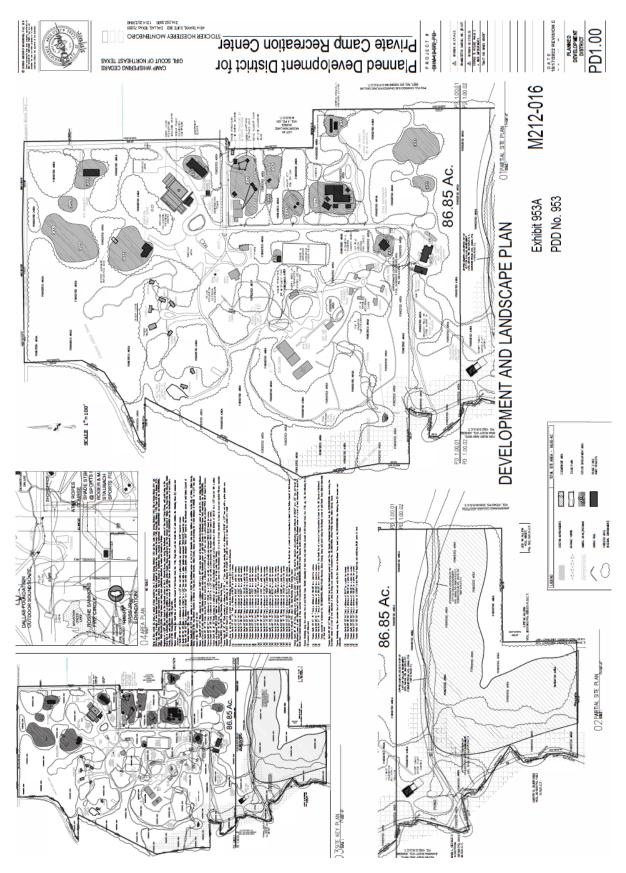

### **REQUEST DETAILS:**

The applicant is requesting to amend the development/landscape plan to reflect the addition of shade structures, zip lines, an additional building, and a parking surface [Girl Scouts of Northeast Texas Stem Center of Excellence].

# PROPOSED DEVELOPMENT PLAN