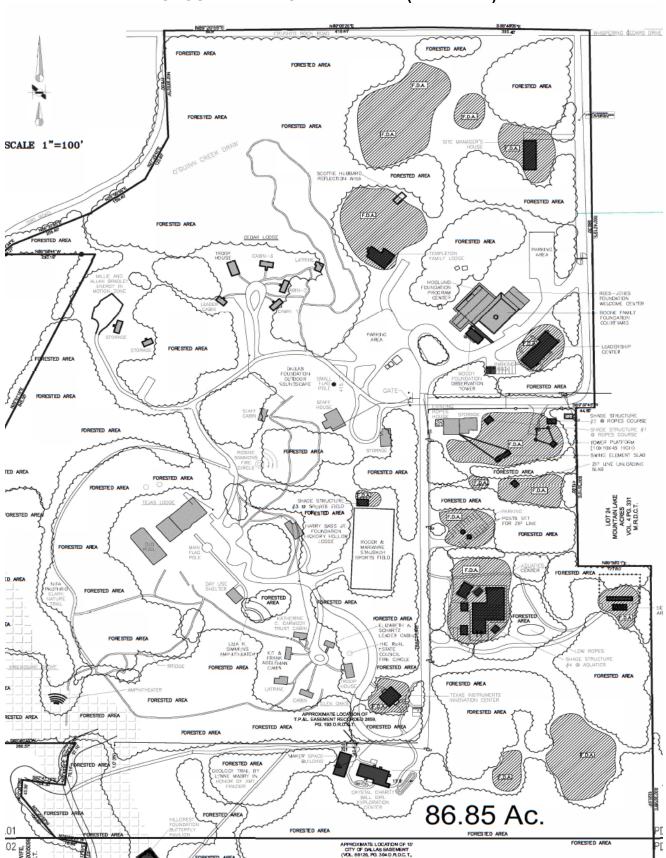

### **REQUEST DETAILS:**

The applicant is requesting to amend the development/landscape plan to reflect the addition of shade structures, zip lines, an additional building, and a parking surface [Girl Scouts of Northeast Texas Stem Center of Excellence].

# PROPOSED DEVELOPMENT PLAN (DETAILED)