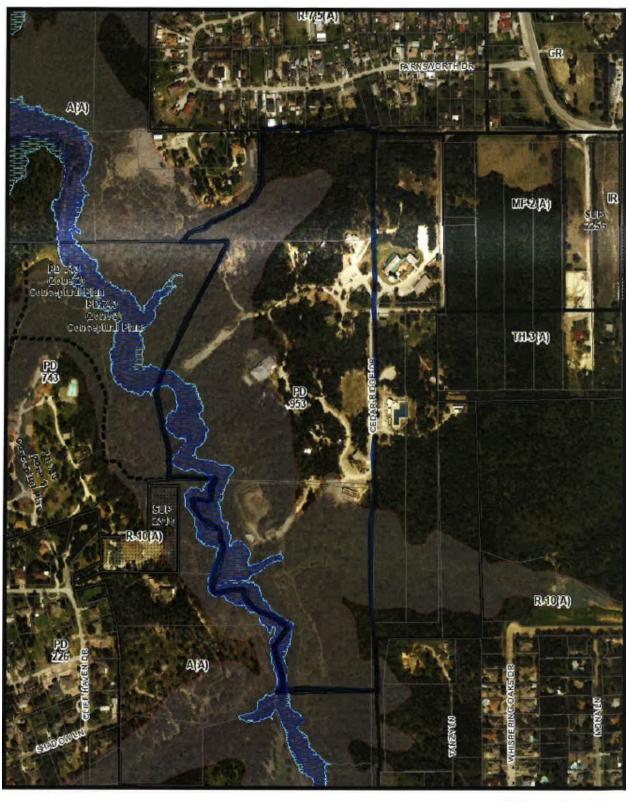

### CITY PLAN COMMISSION THURSDAY, NOVEMBER 17, 2022

Planner: Hannah Carrasco

FILE NUMBER: M212-016(HC)

DATE FILED: February 16, 2022

**LOCATION:** Southwest intersection of Whispering Cedar Drive and Ledbetter Drive

**COUNCIL DISTRICT**: 3

SIZE OF REQUEST: 87.30 acres CENSUS TRACT: 0165.20

APPLICANT/OWNER: Girls Scouts of Northeast Texas Stem Center of Excellence

**REPRESENTATIVE:** Rob Baldwin, Baldwin Planning

**REQUEST:** An application for a minor amendment to an existing

### **REQUEST DETAILS:**

The applicant is requesting to amend the development/landscape plan to reflect the addition of shade structures, zip lines, an additional building, and a parking surface [Girl Scouts of Northeast Texas Stem Center of Excellence].