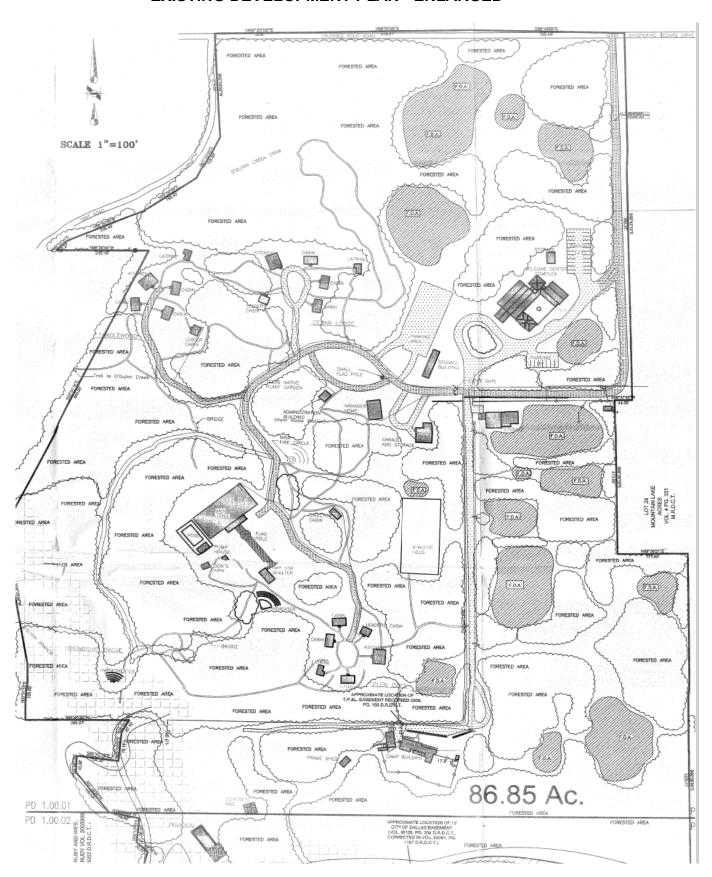

#### **BACKGROUND INFORMATION:**

On January 13, 2016, the Dallas City Council established Planned Development district No. 953 by Ordinance No. 29979.

# **EXISTING DEVELOPMENT PLAN - ENLARGED**

1:5,000

Aerial Map

Printed Date: 11/2/2022