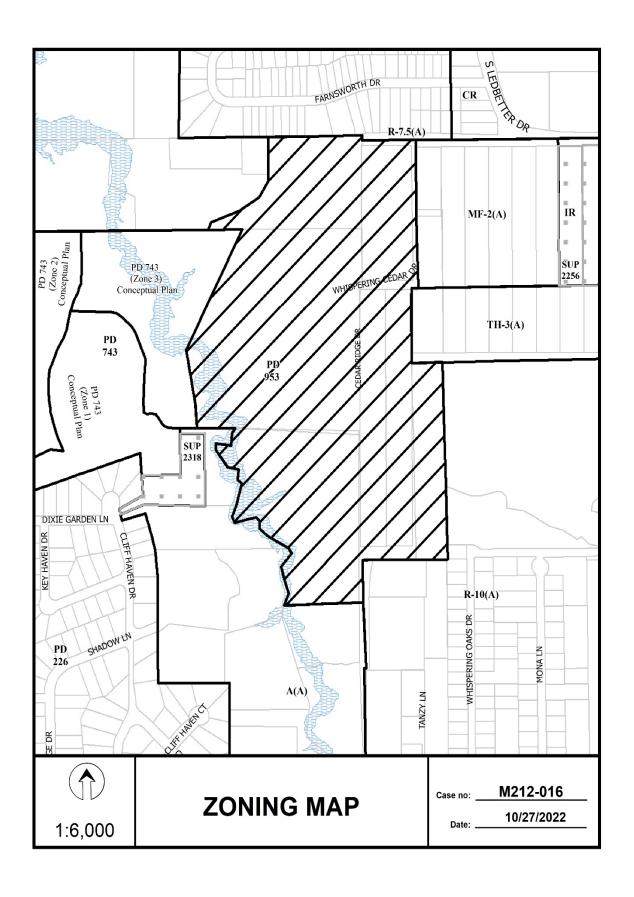

### CITY PLAN COMMISSION THURSDAY, NOVEMBER 17, 2022

Planner: Hannah Carrasco

FILE NUMBER: M212-016(HC)

DATE FILED: February 16, 2022

**LOCATION:** Southwest intersection of Whispering Cedar Drive and Ledbetter Drive

**COUNCIL DISTRICT**: 3

SIZE OF REQUEST: 87.30 acres CENSUS TRACT: 0165.20

APPLICANT/OWNER: Girls Scouts of Northeast Texas Stem Center of Excellence

**REPRESENTATIVE:** Rob Baldwin, Baldwin Planning

**REQUEST:** An application for a minor amendment to an existing

development/landscape plan on property zoned Planned

Development District No. 953.

STAFF RECOMMENDATION: Approval.

Planned Development District No. 953

https://dallascityhall.com/departments/city-attorney/pages/articles-data.aspx?pd=953