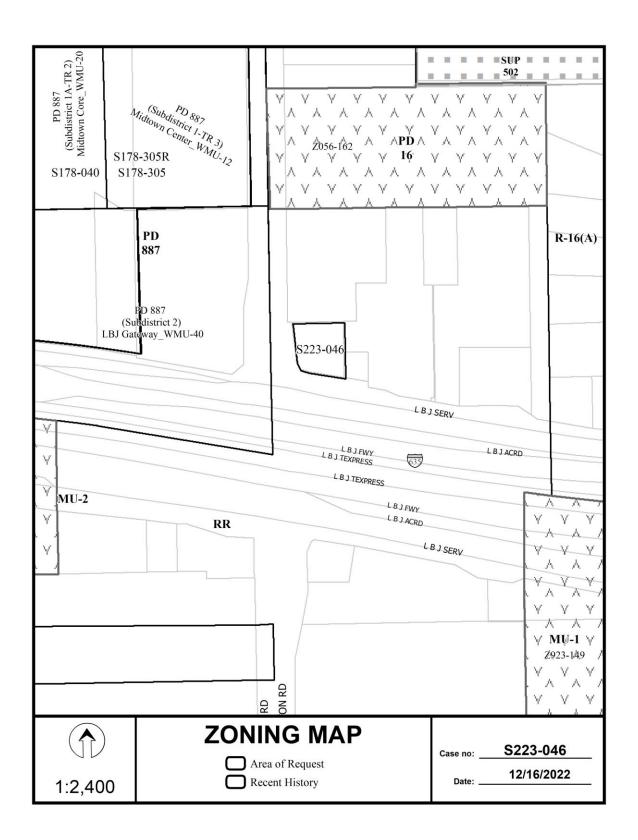

#### CITY PLAN COMMISSION

**THURSDAY, JANUARY 5, 2023** 

FILE NUMBER: S223-046 SENIOR PLANNER: Sharmila Shrestha

LOCATION: Lyndon B. Johnson Freeway/Interstate Highway No. 635 at Preston

Road/State Highway No. 289, northeast corner

**DATE FILED:** December 8, 2022 **ZONING:** RR

CITY COUNCIL DISTRICT: 11 SIZE OF REQUEST: 0.424-acre MAPSCO: 15P

**OWNER:** CDA Investment, Inc.

**REQUEST:** An application to create one 0.424-acre lot from a tract of land in City Block A/7437 on property located on Lyndon B. Johnson Freeway/Interstate Highway No. 635 at Preston Road/State Highway No. 289, northeast corner.

#### **SUBDIVISION HISTORY:**

- 1. S178-305R was a request northwest of the present request to revise a previously approved plat (S178-305) to create 8 lots ranging in size from 0.929-acre to 3.444-acre from a 22.514-acre tract of land in City Block A/7409 on property located on Interstate Highway 635 (Lyndon B. Johnson Freeway), west of Preston Road. The request was approved on May 16, 2019 but has not been recorded.
- 2. S178-305 was a request on same property of the present request to replat a 22.514-acre tract of land containing all of Lot 2 in City Block A/7409 and part of City Block 7409 to create four lots ranging in size from 2.652-acre to 6.821-acre on property located on Interstate Highway 635 (Lyndon B. Johnson Freeway), west of Preston Road/State Highway No. 289. The request was approved on September 20, 2018 but has not been recorded.
- 3. S178-040 was a request northwest of the present request to replat a 22.514-acre tract of land containing part of Lot 2 in City Block A/7409 to create four lots ranging in size from 2.707-acre to 6.821-acre on property located on Interstate Highway 635 (Lyndon B. Johnson Freeway), west of Preston Road. The request was withdrawn on December 4, 2017.