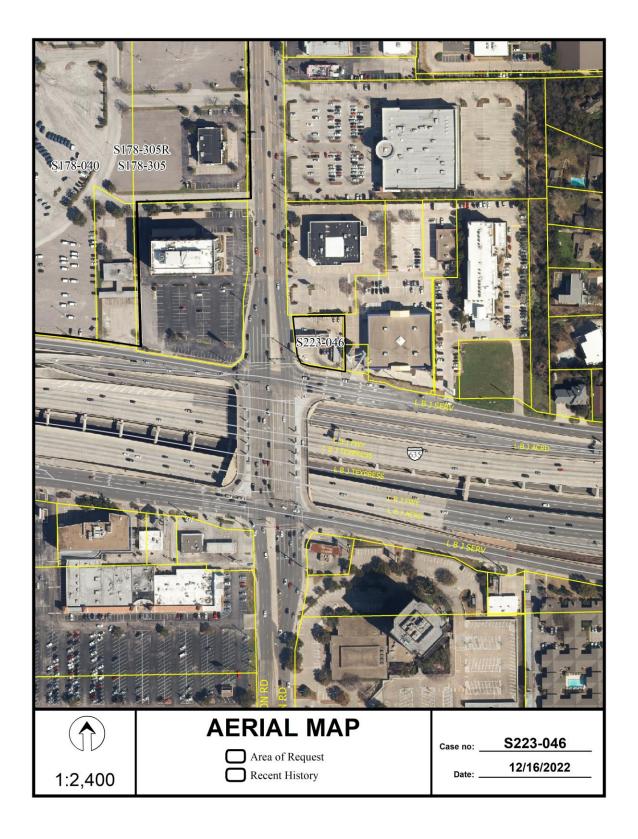

#### CITY PLAN COMMISSION

**THURSDAY, JANUARY 5, 2023** 

FILE NUMBER: S223-046 SENIOR PLANNER: Sharmila Shrestha

LOCATION: Lyndon B. Johnson Freeway/Interstate Highway No. 635 at Preston

Road/State Highway No. 289, northeast corner

**DATE FILED:** December 8, 2022 **ZONING:** RR

CITY COUNCIL DISTRICT: 11 SIZE OF REQUEST: 0.424-acre MAPSCO: 15P

**OWNER:** CDA Investment, Inc.

**REQUEST:** An application to create one 0.424-acre lot from a tract of land in City Block A/7437 on property located on Lyndon B. Johnson Freeway/Interstate Highway No. 635 at Preston Road/State Highway No. 289, northeast corner.