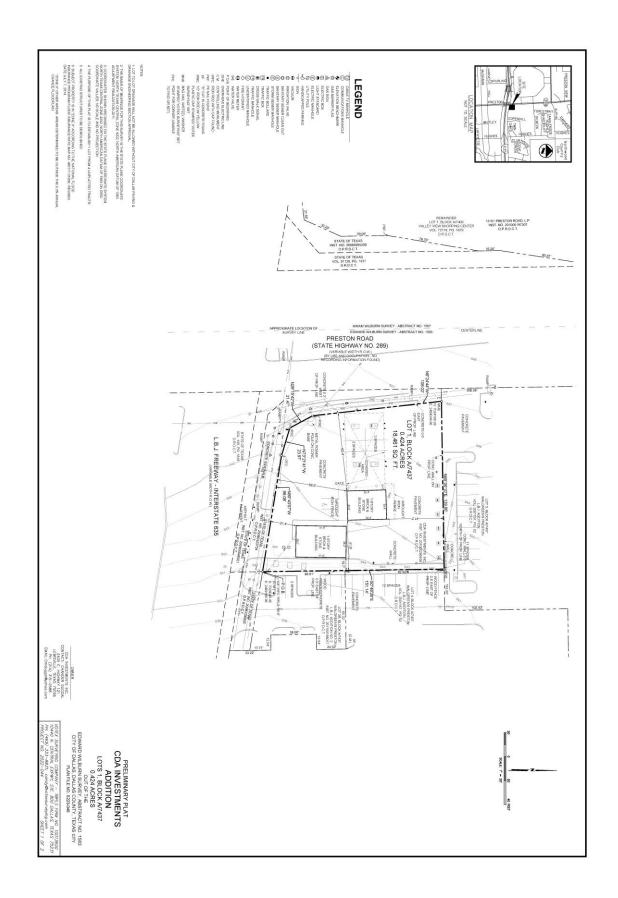

### **Right-of way Requirements Conditions:**

15. On the final plat, dedicate 72.5 feet of right-of-way (via fee simple) from the established center line of Preston Road/State Highway No. 289. Section 51A 8.602(c).

## **Street Name/GIS, Lot & Block Conditions:**

- 24. On the final plat, change "L.B.J. Freeway-Interstate 635" to "Lyndon B. Johnson Freeway/ Interstate Highway No. 635".
- 25. On the final plat, change "Preston Road" to "Preston Road/State Highway No. 289".
- 26. On the final plat, identify the property as Lot 8 in City Block A/7437. Ordinance 1A, Page 131 pages 131-148, Section 2 (passed August 13, 1872).