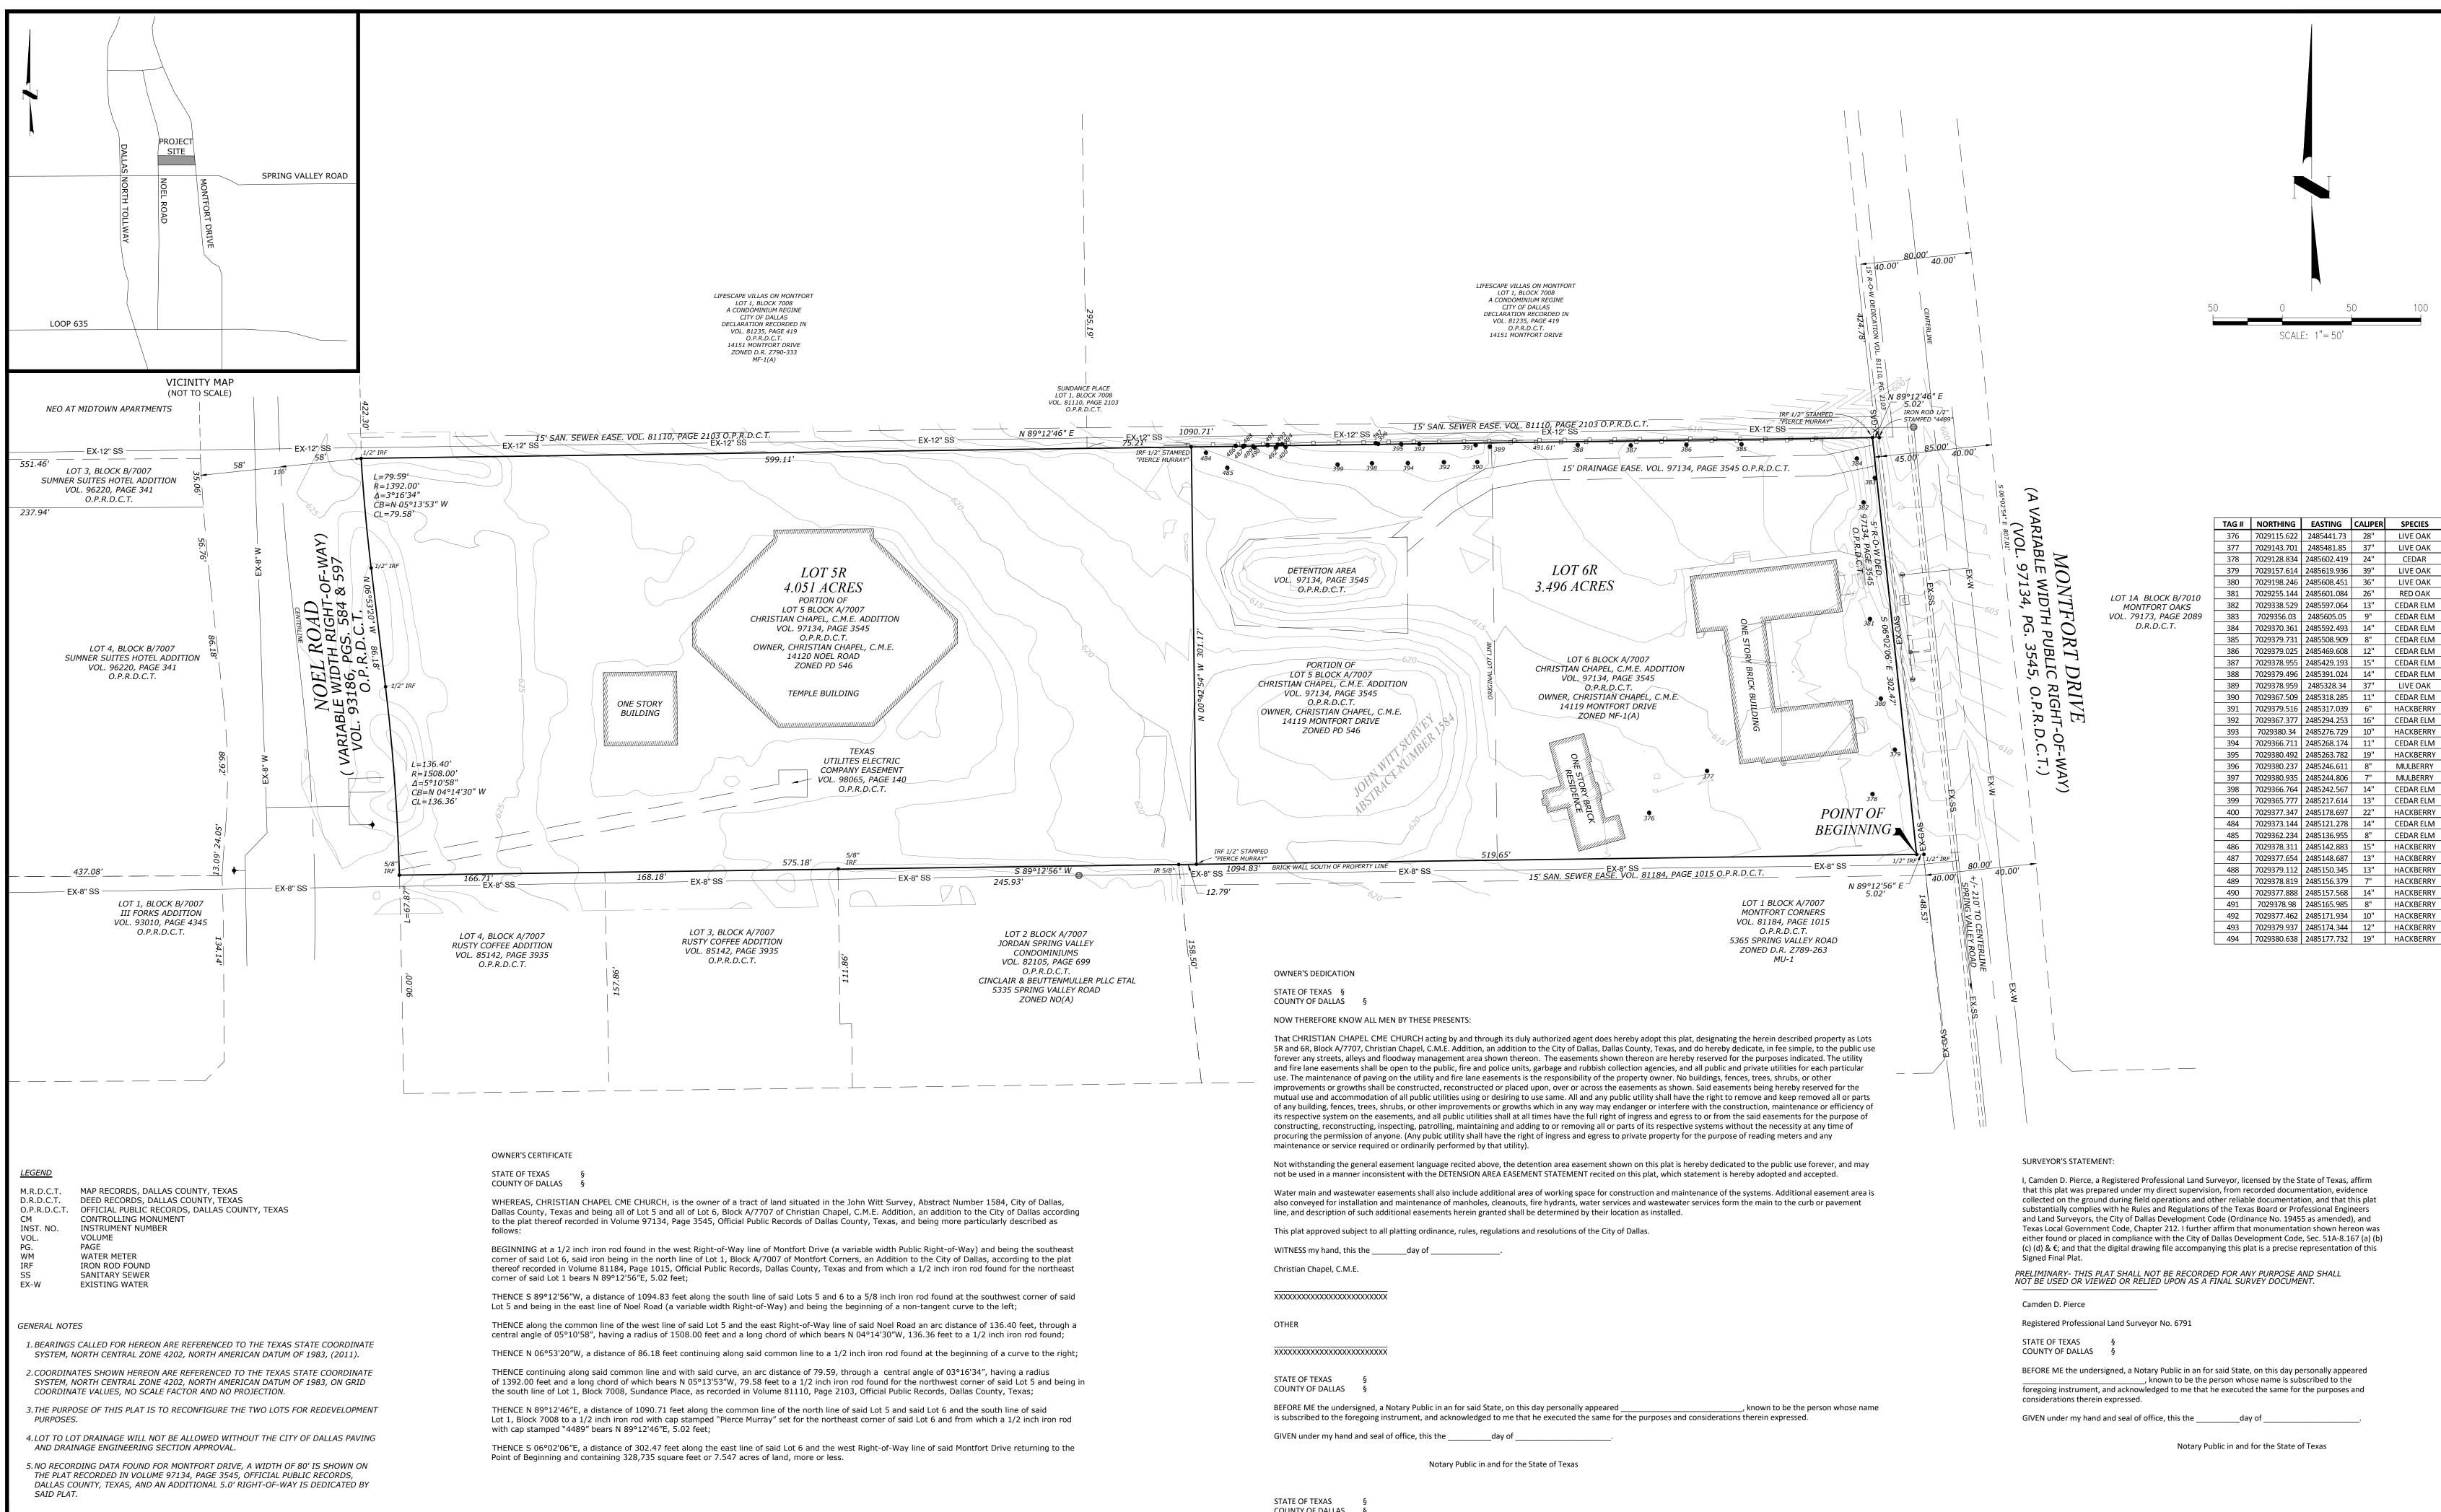

| M.R.D.C.T.   | MAP RECORDS, DALLAS COUNTY, TEXAS           |
|--------------|---------------------------------------------|
| D.R.D.C.T.   | DEED RECORDS, DALLAS COUNTY, TEXAS          |
| O.P.R.D.C.T. | OFFICIAL PUBLIC RECORDS, DALLAS COUNTY, TEX |
| CM           | CONTROLLING MONUMENT                        |
| INST. NO.    | INSTRUMENT NUMBER                           |
| VOL.         | VOLUME                                      |
| PG.          | PAGE                                        |
| WM           | WATER METER                                 |
| IRF          | IRON ROD FOUND                              |
| SS           | SANITARY SEWER                              |
| EX-W         | EXISTING WATER                              |
|              |                                             |

## <u>OWNER</u>

CHRISTIAN CHAPEL, C.M.E. PAPE-DAWSON ENGINEERS, INC. PIERCE-MURRAY LAND SOLUTIONS, LLC 14119 MONTFORT DRIVE DALLAS, TX 75240 Phone: 214-239-1120

ENGINEER

**SURVEYOR** 

800 TALLYHO CIR.

TYLER, TX 75703

\_, known to be the person whose name

PRELIMINARY PLAT CHRISTIAN CHAPEL, C.M.E. ADDITION LOTS 5R AND 6R, BLOCK A/7007 REPLAT OF ALL OF LOT 5 AND ALL OF LOT 6, CHRISTIAN CHAPEL, C.M.E. ADDITION VOLUME 97134, PAGE 3545, OFFICIAL PUBLIC RECORDS, DALLAS COUNTY, TEXAS BEING 7.547 ACRES SITUATED IN THE JOHN WITT SURVEY, ABSTRACT NUMBER 1584,

DALLAS COUNTY, TEXAS

*S223-049* DATE OF PREPARATION NOVEMBER 10, 2