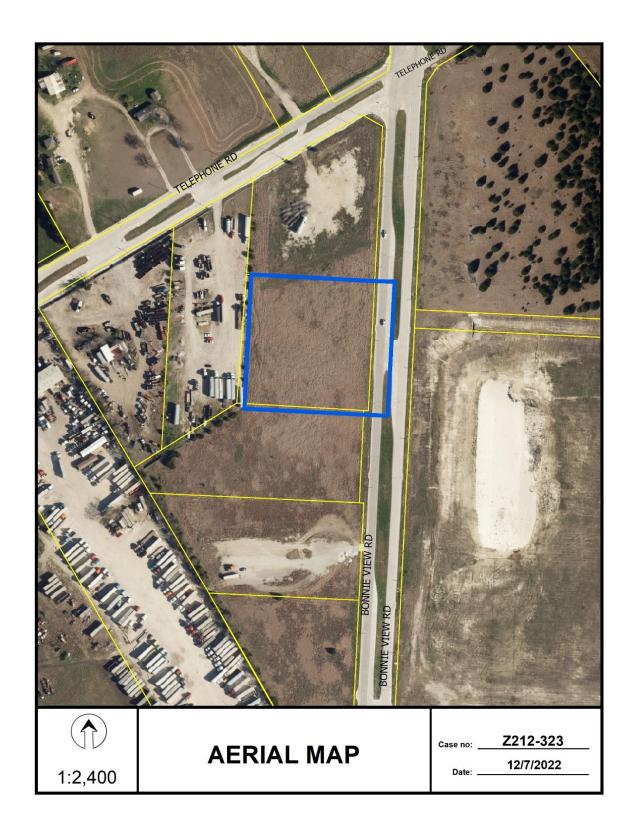

#### **BACKGROUND INFORMATION:**

- The request is for an LI Light Industrial District on the northernmost portion of platted lot 4 in block A/8318, which is currently undeveloped and zoned an A(A) Agricultural District.
- The applicant proposes to develop the area of request with office and warehouse uses.

#### **Surrounding Land Uses:**

|           | Zoning                                                                             | Land Use                                                      |
|-----------|------------------------------------------------------------------------------------|---------------------------------------------------------------|
| Site      | A(A) Agricultural District                                                         | Undeveloped                                                   |
| North     | LI Light Industrial District                                                       | Undeveloped; warehouse                                        |
| West      | A(A) Agricultural District                                                         | Outside storage of commercial motor vehicles w/out proper COs |
| South     | A(A) Agricultural District;<br>CS Commercial Service District                      | Undeveloped                                                   |
| Southwest | CS Commercial Service District w/ SUP 2439                                         | Commercial motor vehicle parking                              |
| East      | Subdistrict LI w/in PD No. 761, the Dallas Logistics Port Special Purpose District | Warehouse                                                     |