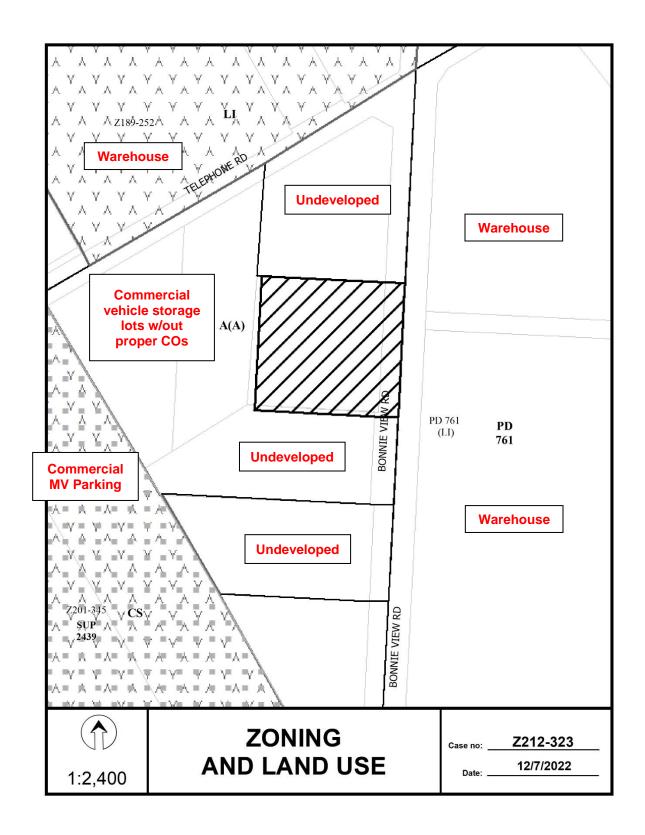

#### **Surrounding Land Uses:**

|           | Zoning                                                                             | Land Use                                                      |
|-----------|------------------------------------------------------------------------------------|---------------------------------------------------------------|
| Site      | A(A) Agricultural District                                                         | Undeveloped                                                   |
| North     | LI Light Industrial District                                                       | Undeveloped; warehouse                                        |
| West      | A(A) Agricultural District                                                         | Outside storage of commercial motor vehicles w/out proper COs |
| South     | A(A) Agricultural District;<br>CS Commercial Service District                      | Undeveloped                                                   |
| Southwest | CS Commercial Service District w/ SUP 2439                                         | Commercial motor vehicle parking                              |
| East      | Subdistrict LI w/in PD No. 761, the Dallas Logistics Port Special Purpose District | Warehouse                                                     |

#### **Land Use Compatibility:**

The request site is situated in an area that has generally been transitioning from agricultural land to warehouse and supporting non-residential uses, including outside storage and commercial motor-vehicle related uses to the west and southwest of the request site. Much of the wider vicinity to the north and west along Telephone Road has been rezoned previously to an LI Light Industrial District and either remains undeveloped or has been developed with warehouse uses consistent with those uses permitted in the

neighboring Dallas Logistics Port Special Purpose District located across Bonnie Road to the east of the request site.

Although small areas of single family residential uses remain on property zoned an A(A) Agricultural District in the wider vicinity to the southwest along Telephone Road, staff notes that the request site has no residential adjacency and the proposed zoning change will not impact these residential uses. Due to the adjacency of the request site to the LI subdistrict within PD No. 761, surrounding roadway improvements have been completed along Bonnie View Road abutting the current request property.