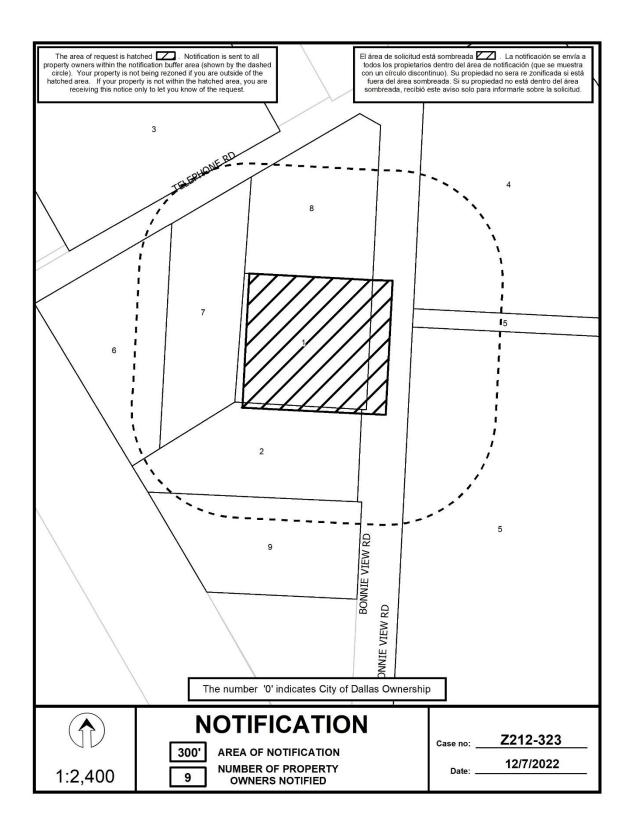

#### **CITY PLAN COMMISSION**

**THURSDAY, JANUARY 5, 2023** 

Planner: Jenniffer Allgaier, M. Arch, AICP Candidate

FILE NUMBER: Z212-323(JA) DATE FILED: August 24, 2022

**LOCATION:** West line of Bonnie View Road, south of Telephone Road

#### **BACKGROUND INFORMATION:**

- The request is for an LI Light Industrial District on the northernmost portion of platted lot 4 in block A/8318, which is currently undeveloped and zoned an A(A) Agricultural District.
- The applicant proposes to develop the area of request with office and warehouse uses.

#### **Zoning History:**

There have been four zoning change requests in the area in the last five years.

1. **Z178-288:** On January 3, 2019, the City Plan Commission recommended denial without prejudice of an application for an LI Light Industrial District on property zoned an A(A) Agricultural District at the northwest corner of Telephone Road and Bonnie View Road.

**Note**: The area of request for this application includes the combined areas associated with subsequent zoning requests Z189-252 and Z201-107.

- 2. **Z189-252:** On October 23, 2019, the City Council approved a request for an LI Light Industrial District on property zoned an A(A) Agricultural District with deed restrictions volunteered by the applicant on the northwest corner of Telephone Road and Bonnie View Road. The volunteered deed restrictions prohibit specified uses on the property
- 3. **Z201-107:** On April 14, 2021, the City Council approved a request for an LI Light Industrial District on property zoned an A(A) Agricultural District on the north line of Telephone Road west of Bonnie View Road.
- 4. Z201-345: On January 12, 2022, City Council approved a request for (1) a CS Commercial Services District with deed restrictions volunteered by the applicant, and (2) a Specific Use Permit [SUP No. 2439] for commercial motor vehicle parking on property zoned an A(A) Agricultural District on the south line of Telephone Road west of Bonnie View Road.