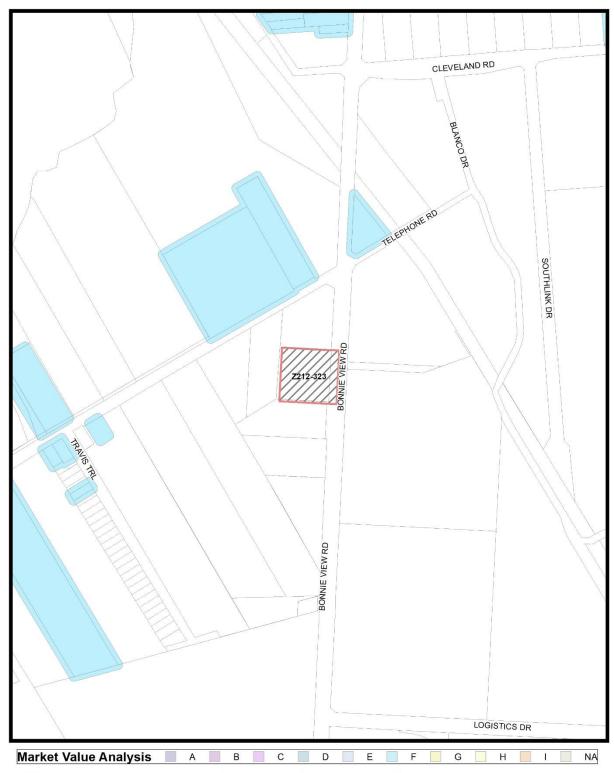

#### **CITY PLAN COMMISSION**

**THURSDAY, JANUARY 5, 2023** 

Planner: Jenniffer Allgaier, M. Arch, AICP Candidate

FILE NUMBER: Z212-323(JA) DATE FILED: August 24, 2022

**LOCATION:** West line of Bonnie View Road, south of Telephone Road

#### **BACKGROUND INFORMATION:**

- The request is for an LI Light Industrial District on the northernmost portion of platted lot 4 in block A/8318, which is currently undeveloped and zoned an A(A) Agricultural District.
- The applicant proposes to develop the area of request with office and warehouse uses.

#### **Surrounding Land Uses:**

|           | Zoning                                                                             | Land Use                                                      |
|-----------|------------------------------------------------------------------------------------|---------------------------------------------------------------|
| Site      | A(A) Agricultural District                                                         | Undeveloped                                                   |
| North     | LI Light Industrial District                                                       | Undeveloped; warehouse                                        |
| West      | A(A) Agricultural District                                                         | Outside storage of commercial motor vehicles w/out proper COs |
| South     | A(A) Agricultural District;<br>CS Commercial Service District                      | Undeveloped                                                   |
| Southwest | CS Commercial Service District w/ SUP 2439                                         | Commercial motor vehicle parking                              |
| East      | Subdistrict LI w/in PD No. 761, the Dallas Logistics Port Special Purpose District | Warehouse                                                     |

#### **Land Use Compatibility:**

The request site is situated in an area that has generally been transitioning from agricultural land to warehouse and supporting non-residential uses, including outside storage and commercial motor-vehicle related uses to the west and southwest of the request site. Much of the wider vicinity to the north and west along Telephone Road has been rezoned previously to an LI Light Industrial District and either remains undeveloped or has been developed with warehouse uses consistent with those uses permitted in the

neighboring Dallas Logistics Port Special Purpose District located across Bonnie Road to the east of the request site.

Although small areas of single family residential uses remain on property zoned an A(A) Agricultural District in the wider vicinity to the southwest along Telephone Road, staff notes that the request site has no residential adjacency and the proposed zoning change will not impact these residential uses. Due to the adjacency of the request site to the LI subdistrict within PD No. 761, surrounding roadway improvements have been completed along Bonnie View Road abutting the current request property.