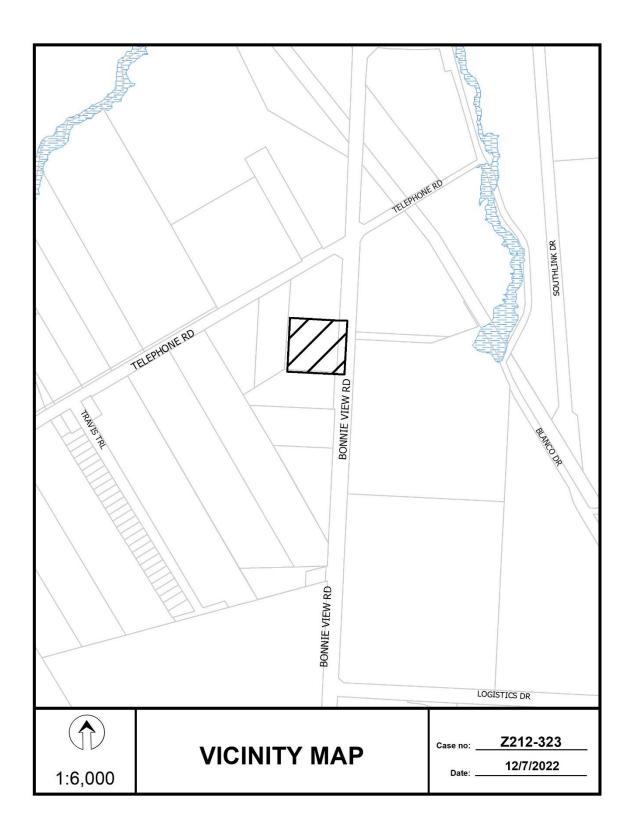

#### **CITY PLAN COMMISSION**

**THURSDAY, JANUARY 5, 2023** 

Planner: Jenniffer Allgaier, M. Arch, AICP Candidate

FILE NUMBER: Z212-323(JA) DATE FILED: August 24, 2022

**LOCATION:** West line of Bonnie View Road, south of Telephone Road

**COUNCIL DISTRICT:** 8

SIZE OF REQUEST: Approx. 2.8 acres CENSUS TRACT: 48113016709

**REPRESENTATIVE:** Dorrett Vanderberg

APPLICANT/OWNER: New World Contracting, LLC

**REQUEST:** An application for an LI Light Industrial District on property