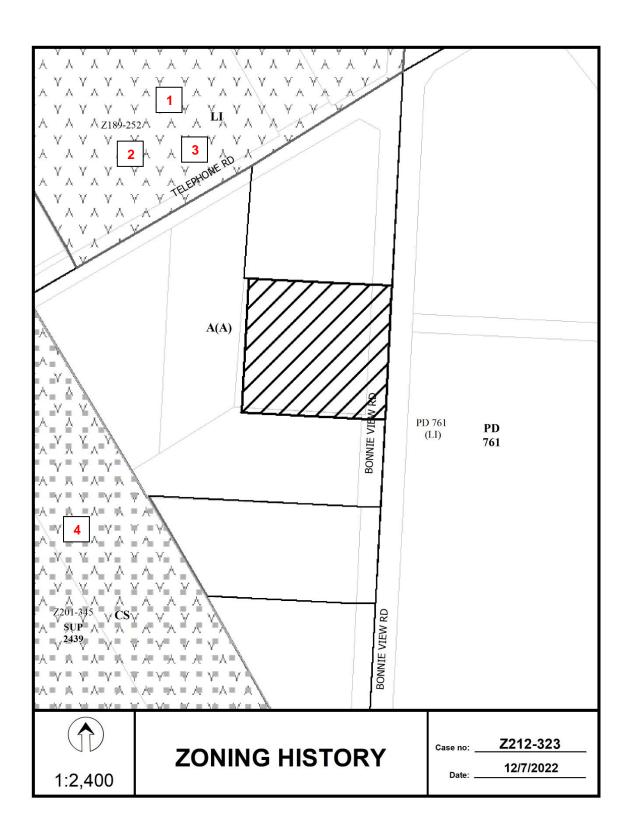

#### **Zoning History:**

There have been four zoning change requests in the area in the last five years.

1. **Z178-288:** On January 3, 2019, the City Plan Commission recommended denial without prejudice of an application for an LI Light Industrial District on property zoned an A(A) Agricultural District at the northwest corner of Telephone Road and Bonnie View Road.

**Note**: The area of request for this application includes the combined areas associated with subsequent zoning requests Z189-252 and Z201-107.

- 2. **Z189-252:** On October 23, 2019, the City Council approved a request for an LI Light Industrial District on property zoned an A(A) Agricultural District with deed restrictions volunteered by the applicant on the northwest corner of Telephone Road and Bonnie View Road. The volunteered deed restrictions prohibit specified uses on the property
- 3. **Z201-107:** On April 14, 2021, the City Council approved a request for an LI Light Industrial District on property zoned an A(A) Agricultural District on the north line of Telephone Road west of Bonnie View Road.
- 4. Z201-345: On January 12, 2022, City Council approved a request for (1) a CS Commercial Services District with deed restrictions volunteered by the applicant, and (2) a Specific Use Permit [SUP No. 2439] for commercial motor vehicle parking on property zoned an A(A) Agricultural District on the south line of Telephone Road west of Bonnie View Road.

**Note**: The initial request was for an LI Light Industrial District on property zoned an A(A) Agricultural District. However, due to the proximity of residential uses, the applicant amended the request as reflected in the City Council approval referenced above.